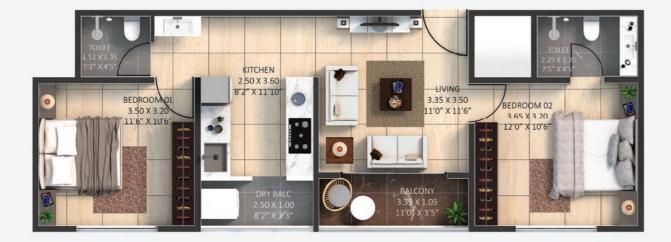

# **ROOFTOP AMENITIES**

1 BHK : TOTAL CARPET - 463 SQ. FT,

2 BHK : TOTAL CARPET - 635 SQ. FT.

3 BHK : TOTAL CARPET - 1189 SQ. FT.

TYPICAL FLOOR PLAN