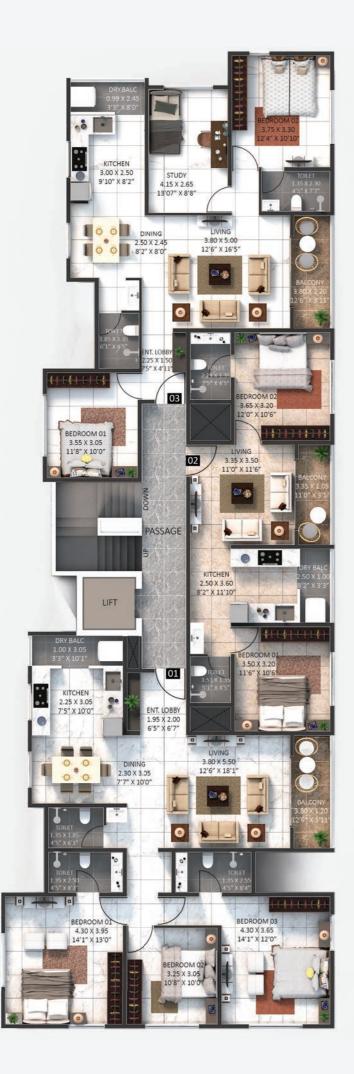

# **ROOFTOP AMENITIES**

1 BHK : TOTAL CARPET - 463 SQ. FT,

2 BHK : TOTAL CARPET - 635 SQ. FT.

3 BHK : TOTAL CARPET - 1189 SQ. FT.

TYPICAL FLOOR PLAN