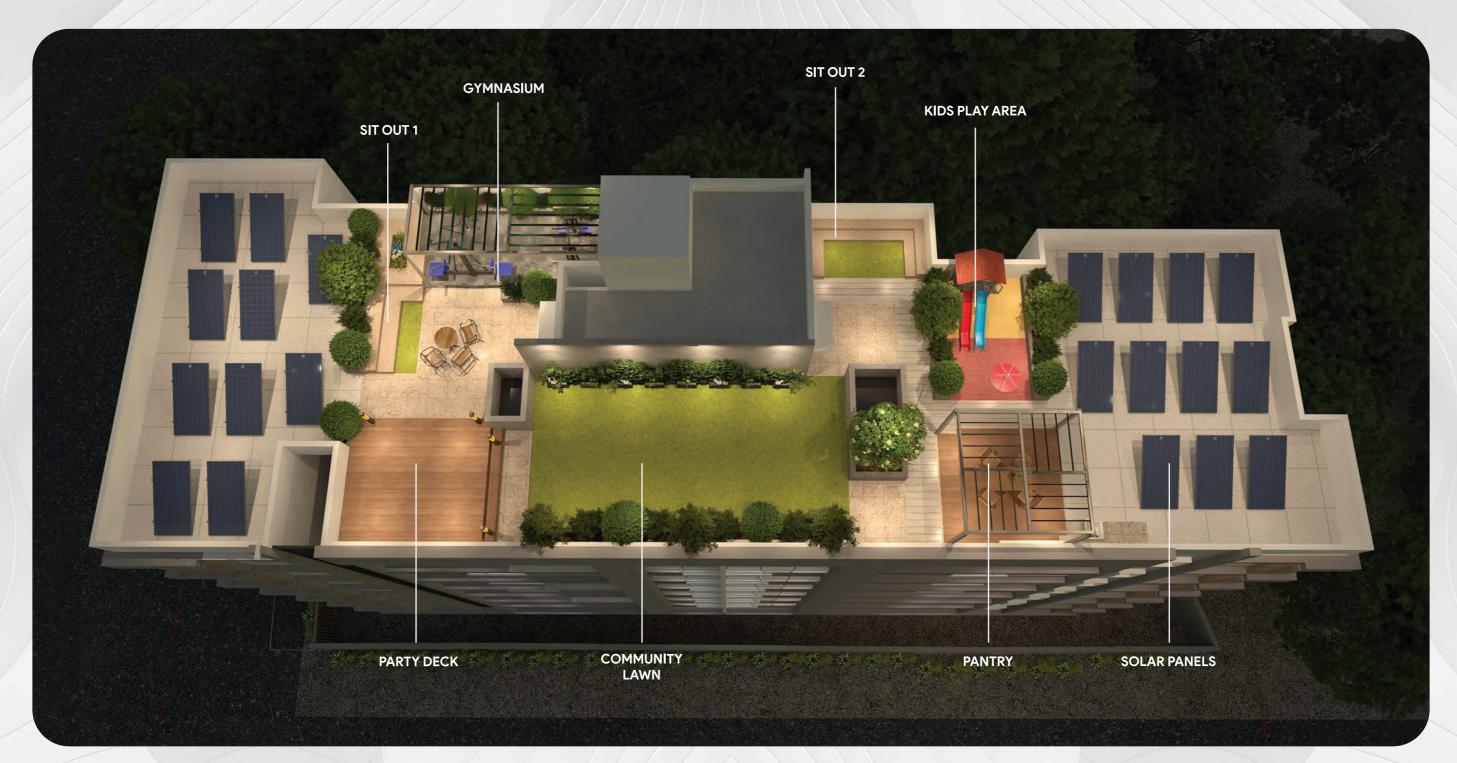

# **ROOFTOP AMENITIES**

1 BHK : TOTAL CARPET - 463 SQ. FT,

2 BHK : TOTAL CARPET - 635 SQ. FT.

3 BHK : TOTAL CARPET - 1189 SQ. FT.

TYPICAL FLOOR PLAN