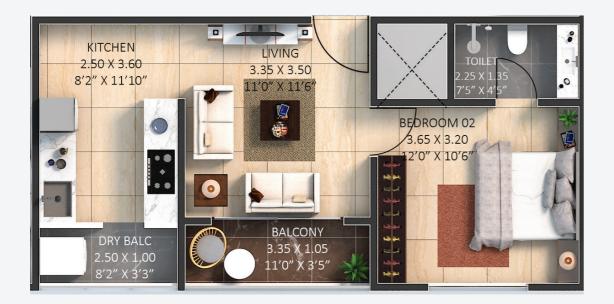

# **ROOFTOP AMENITIES**

1 BHK : TOTAL CARPET - 463 SQ. FT,

2 BHK : TOTAL CARPET - 635 SQ. FT.

3 BHK : TOTAL CARPET - 1189 SQ. FT.

TYPICAL FLOOR PLAN