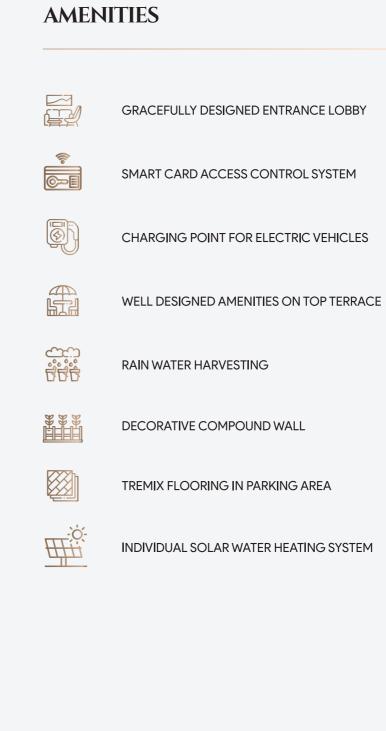

# **SPECIFICATIONS**

- Structure :
- Seismic resistant RCC structure.
- Eco-Friendly masonry AAC blocks & fly ash bricks.

#### Flooring / Tiling :

- 600 X 600 vitrified tile flooring in all rooms.
- Colour glazed tiles upto lintel level in all toilets.
- Antiskid ceramic tile flooring in bathrooms, toilets, balconies & dry balcony.

#### Kitchen :

• Granite kitchen platform with stainless steel sink.

#### Toilets :

• Concealed plumbing with hot & cold water mixing unit in all toilets.

#### Doors / Windows :

• Powder coated aluminium three track sliding windows with mosquito net and safety grill.

Main door - Both side laminated main door with S.S. fittings and night latch.
Internal door - Both side laminated

door with cylindrical lock.

#### Paints :

- Acrylic paint for external walls.
- Satin paint for internal walls.