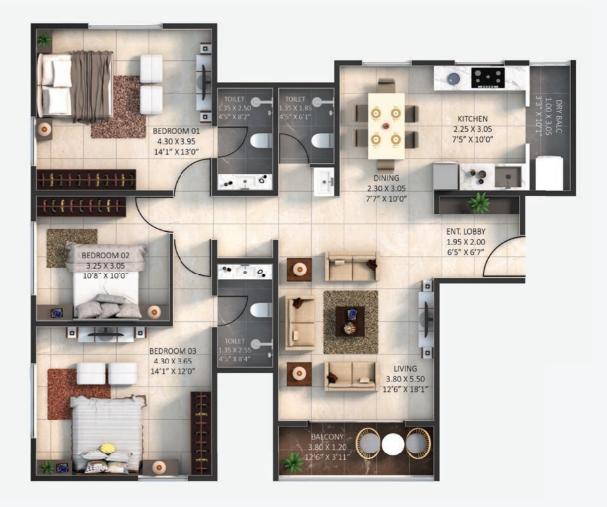

# **ROOFTOP AMENITIES**

1 BHK : TOTAL CARPET - 463 SQ. FT,

2 BHK : TOTAL CARPET - 635 SQ. FT.

3 BHK : TOTAL CARPET - 1189 SQ. FT.

TYPICAL FLOOR PLAN