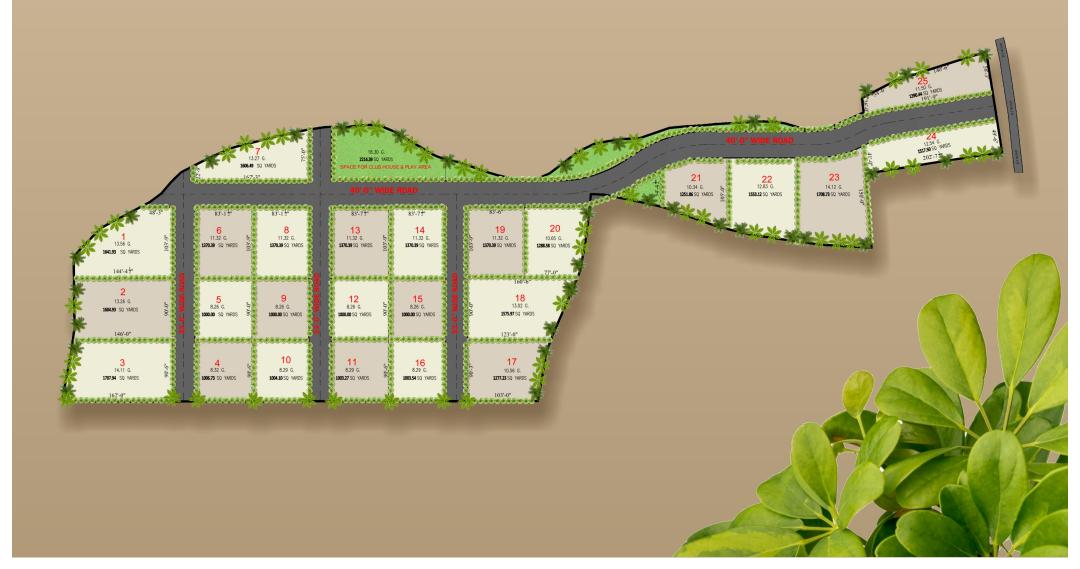

helping our clients navigate the complexities of the real estate market, making informed decisions and achieving their goals. We strive to foster long-term relationship built on trust, transparency, and integrity.















Remember the days when you could simply climb the trees in your neighborhood and pluck the fruits. Remember how the Earth smelled so pure after the rains. Now is an opportunity to escape from your daily routine to Greenwoods Ranch. Greenwoods Ranch is a private estate of serene land with lots of trees, abundant ground water, rich soil quality and peace. Greenwoods Ranch is a 10 acre lush green farmland with a mango garden and many other trees, located in the municipality of Vikarabad with 24 hour security, clubhouse and many more facilities.





## LAYOUT DESIGN



## **LAYOUTS**



WEST FACING

Plinth Area: 1035.75 SFT

Deck Area: 471.75 SFT





Plinth Area: 1035.75 SFT

Deck Area: 471.75 SFT





# WAY TO SITE

Distance from TSPA ORR to Site is 58kms



















### **Office Address**

Park View Edifice, 3rd Floor, Nandagiri Hills, Road No. 1, Jubliee Hills, Hyderabad 500033

### **Site address**

Girgitpally, Vikarabad 501102

### Call Us







Scan For Site Location