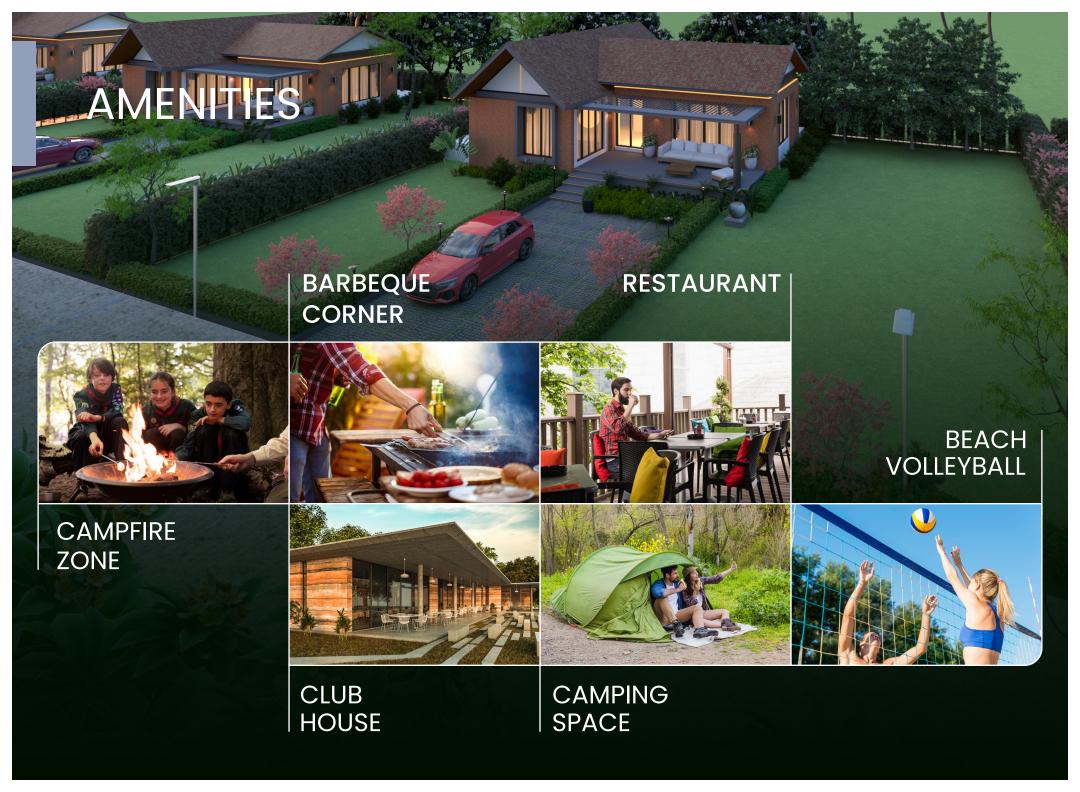

Remember the days when you could simply climb the trees in your neighborhood and pluck the fruits. Remember how the Earth smelled so pure after the rains. Now is an opportunity to escape from your daily routine to Greenwoods Ranch. Greenwoods Ranch is a private estate of serene land with lots of trees, abundant ground water, rich soil quality and peace. Greenwoods Ranch is a 10 acre lush green farmland with a mango garden and many other trees, located in the municipality of Vikarabad with 24 hour security, clubhouse and many more facilities.