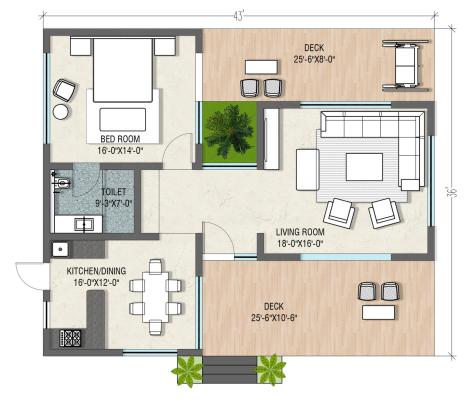

## **LAYOUTS**

WEST FACING

Plinth Area: 1035.75 SFT

Deck Area: 471.75 SFT

Plinth Area: 1035.75 SFT

Deck Area: 471.75 SFT