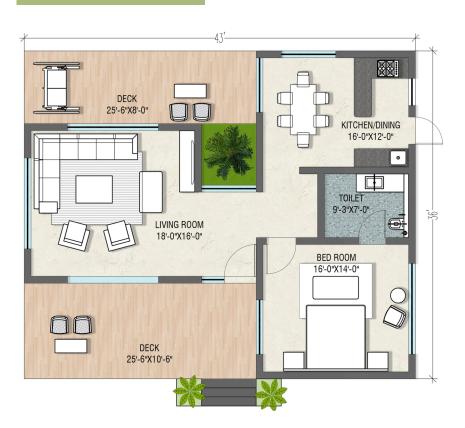

## **LAYOUTS**

WEST FACING

Plinth Area: 1035.75 SFT

Deck Area: 471.75 SFT

Plinth Area: 1035.75 SFT

Deck Area: 471.75 SFT