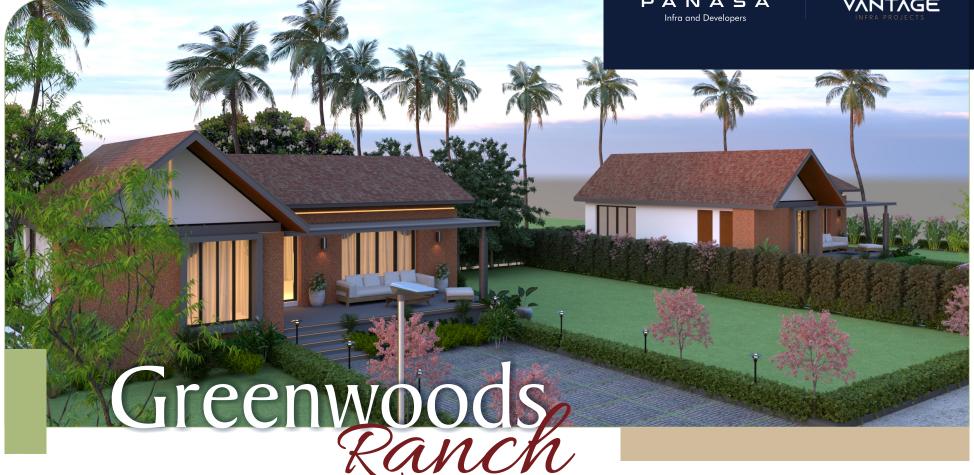

**GREENERY & PRIVACY** 

Private & Exclusive Gated Community

Remember the days when you could simply climb the trees in your neighborhood and pluck the fruits. Remember how the Earth smelled so pure after the rains. Now is an opportunity to escape from your daily routine to Greenwoods Ranch. Greenwoods Ranch is a private estate of serene land with lots of trees, abundant ground water, rich soil quality and peace. Greenwoods Ranch is a 10 acre lush green farmland with a mango garden and many other trees, located in the municipality of Vikarabad with 24 hour security, clubhouse and many more facilities.