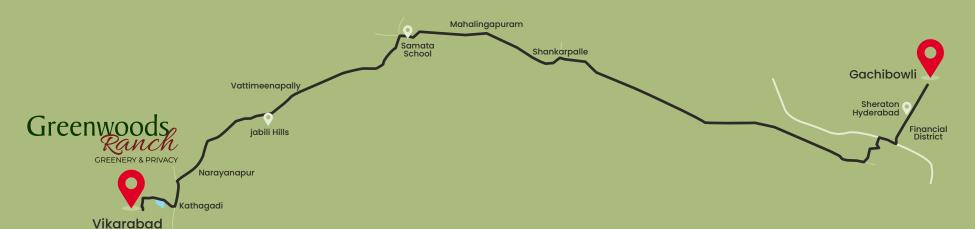

cy, and integrity.















Remember the days when you could simply climb the trees in your neighborhood and pluck the fruits. Remember how the Earth smelled so pure after the rains. Now is an opportunity to escape from your daily routine to Greenwoods Ranch. Greenwoods Ranch is a private estate of serene land with lots of trees, abundant ground water, rich soil quality and peace. Greenwoods Ranch is a 10 acre lush green farmland with a mango garden and many other trees, located in the municipality of Vikarabad with 24 hour security, clubhouse and many more facilities.





## LAYOUT DESIGN



## **LAYOUTS**



WEST FACING

Plinth Area: 1035.75 SFT

Deck Area: 471.75 SFT





Plinth Area: 1035.75 SFT

Deck Area: 471.75 SFT





# WAY TO SITE

Distance from TSPA ORR to Site is 58kms



















### **Office Address**

Park View Edifice, 3rd Floor, Nandagiri Hills, Road No. 1, Jubliee Hills, Hyderabad 500033

### **Site address**

Girgitpally, Vikarabad 501102

### Call Us







Scan For Site Location