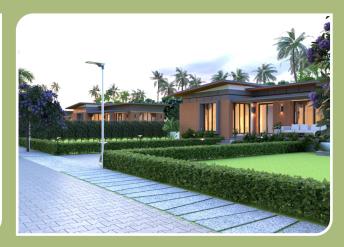

d integrity.















Remember the days when you could simply climb the trees in your neighborhood and pluck the fruits. Remember how the Earth smelled so pure after the rains. Now is an opportunity to escape from your daily routine to Greenwoods Ranch. Greenwoods Ranch is a private estate of serene land with lots of trees, abundant ground water, rich soil quality and peace. Greenwoods Ranch is a 10 acre lush green farmland with a mango garden and many other trees, located in the municipality of Vikarabad with 24 hour security, clubhouse and many more facilities.





## LAYOUT DESIGN



## **LAYOUTS**



WEST FACING

Plinth Area: 1035.75 SFT

Deck Area: 471.75 SFT





Plinth Area: 1035.75 SFT

Deck Area: 471.75 SFT





# WAY TO SITE

Distance from TSPA ORR to Site is 58kms



















### **Office Address**

Park View Edifice, 3rd Floor, Nandagiri Hills, Road No. 1, Jubliee Hills, Hyderabad 500033

### **Site address**

Girgitpally, Vikarabad 501102

### Call Us







Scan For Site Location