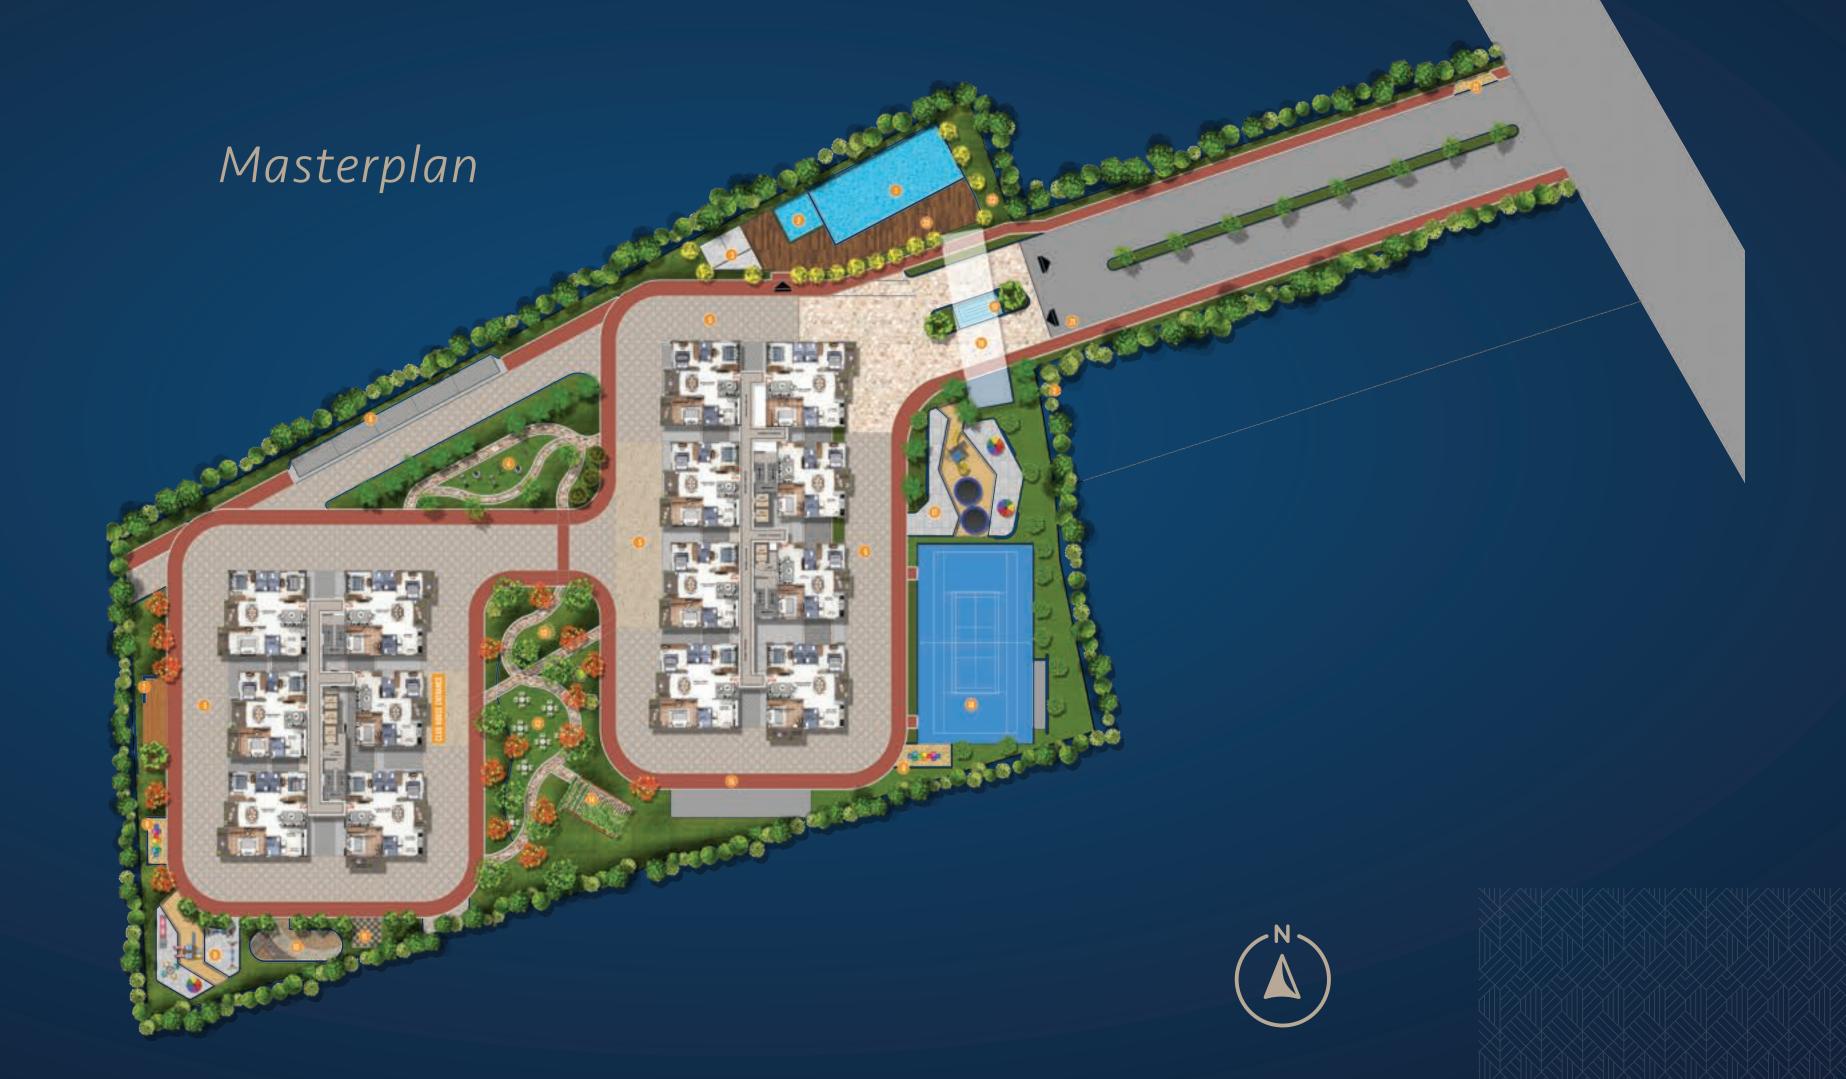

# Legends

- 1. Swimmimg pool
- 2. Kids pool
- 3. Changing room
- 4. Outdoor gym
- 5. Wide internal roads
- 6. Electric vechicle charging point
- 7. Informal seating with feature wall
- 8. Hopscotch
- 9. Children's play area
- 10. Skating rink
- 11. Giant chess
- 12. Barbeque lawn with informal seating
- 13. Hammock zone
- 14. Yoga / meditation deck with shade structure
- 15. Jogging track

- 16. Multipurpose court
- 17. Children's play area
- 18. Grand entrance and exit
- 19. Waterbody with sculpture
- 20. Swimming pool deck
- 21. School bus pickup and drop point
- 22. Peripheral garden

# Club House Amenities

- 23. Entrance lobby
- 24. Party hall
- 25. Indoor gym
- 26. Indoor games