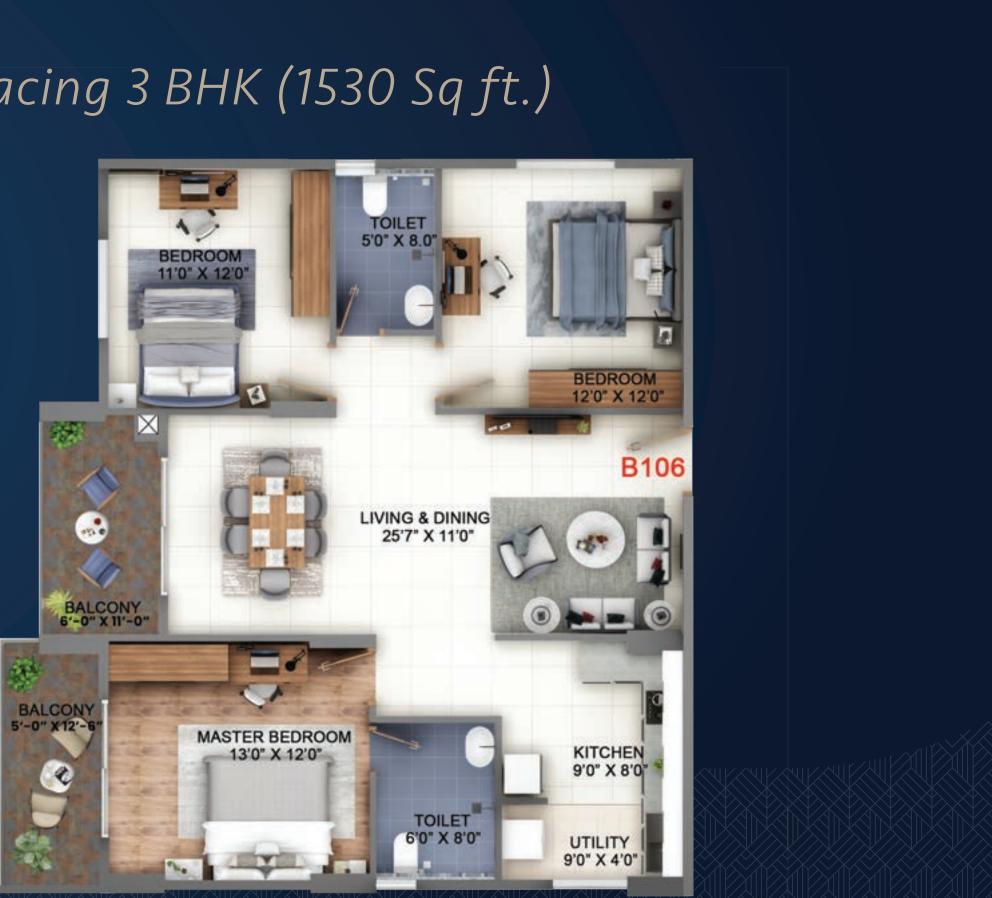

|        |

# Hospitals

| n Hospital                  | 650 mtrs |
|-----------------------------|----------|
| ospital                     | 2 km     |
| Asia Hospital Sarjapur Roac | d 6.9 km |
| Hospital                    | 7.2 km   |
| od Hospital                 | 7.7 km   |
| Asia Hospital Whitefield    | 8.1 km   |
| ld Hospital                 | 9.7 km   |

Fitted For a King

Nothing is out of place at King's Court, every single facility was embedded on to the final piece to give a seamless living experience wherever you are.





# East Facing 3 BHK (1530 Sq ft.)





# West Facing 3 BHK (1720 Sq ft.)



# North Facing 2 BHK (1255 Sq ft.)





# East Facing 3 BHK (1530 Sq ft.)



# North Facing 2 BHK (1255 Sq ft.)





# East Facing 3 BHK (1530 Sq ft.)



# East Facing 3 BHK (1745 Sq ft.)





# East Facing 3 BHK (1735 Sq ft.)





# Legends

- 1. Swimmimg pool
- 2. Kids pool
- 3. Changing room
- 4. Outdoor gym
- 5. Wide internal roads
- 6. Electric vechicle charging point
- 7. Informal seating with feature wall
- 8. Hopscotch
- 9. Children's play area
- 10. Skating rink
- 11. Giant chess
- 12. Barbeque lawn with informal seating
- 13. Hammock zone
- 14. Yoga / meditation deck with shade structure
- 15. Jogging track

- 16. Multipurpose court
- 17. Children's play area
- 18. Grand entrance and exit
- 19. Waterbody with sculpture
- 20. Swimming pool deck
- 21. School bus pickup and drop point
- 22. Peripheral garden

# Club House Amenities

- 23. Entrance lobby
- 24. Party hall
- 25. Indoor gym
- 26. Indoor games

# Specifications:

# Buil