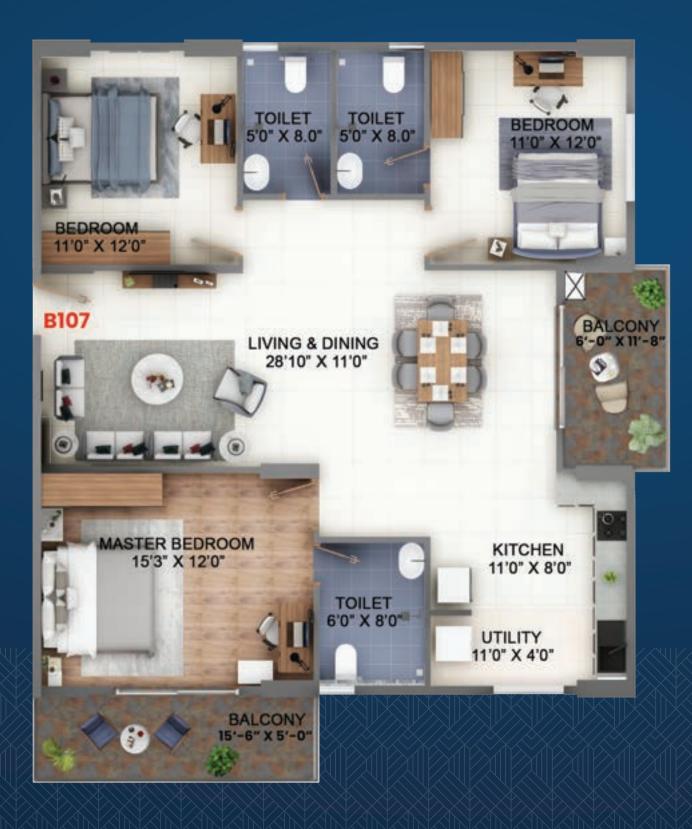

# Hospitals

| n Hospital                  | 650 mtrs |
|-----------------------------|----------|
| ospital                     | 2 km     |
| Asia Hospital Sarjapur Roac | d 6.9 km |
| Hospital                    | 7.2 km   |
| od Hospital                 | 7.7 km   |
| Asia Hospital Whitefield    | 8.1 km   |
| ld Hospital                 | 9.7 km   |

Fitted For a King

Nothing is out of place at King's Court, every single facility was embedded on to the final piece to give a seamless living experience wherever you are.





# East Facing 3 BHK (1530 Sq ft.)





# West Facing 3 BHK (1720 Sq ft.)



# North Facing 2 BHK (1255 Sq ft.)





# East Facing 3 BHK (1530 Sq ft.)



# North Facing 2 BHK (1255 Sq ft.)





# East Facing 3 BHK (1530 Sq ft.)



# East Facing 3 BHK (1745 Sq ft.)





# East Facing 3 BHK (1735 Sq ft.)





# Legends

- 1. Swimmimg pool
- 2. Kids pool
- 3. Changing room
- 4. Outdoor gym
- 5. Wide internal roads
- 6. Electric vechicle charging point
- 7. Informal seating with feature wall
- 8. Hopscotch
- 9. Children's play area
- 10. Skating rink
- 11. Giant chess
- 12. Barbeque lawn with informal seating
- 13. Hammock zone
- 14. Yoga / meditation deck with shade structure
- 15. Jogging track

- 16. Multipurpose court
- 17. Children's play area
- 18. Grand entrance and exit
- 19. Waterbody with sculpture
- 20. Swimming pool deck
- 21. School bus pickup and drop point
- 22. Peripheral garden

# Club House Amenities

- 23. Entrance lobby
- 24. Party hall
- 25. Indoor gym
- 26. Indoor games

# Specifications:

# Building Structure

R.C.C. framed structu