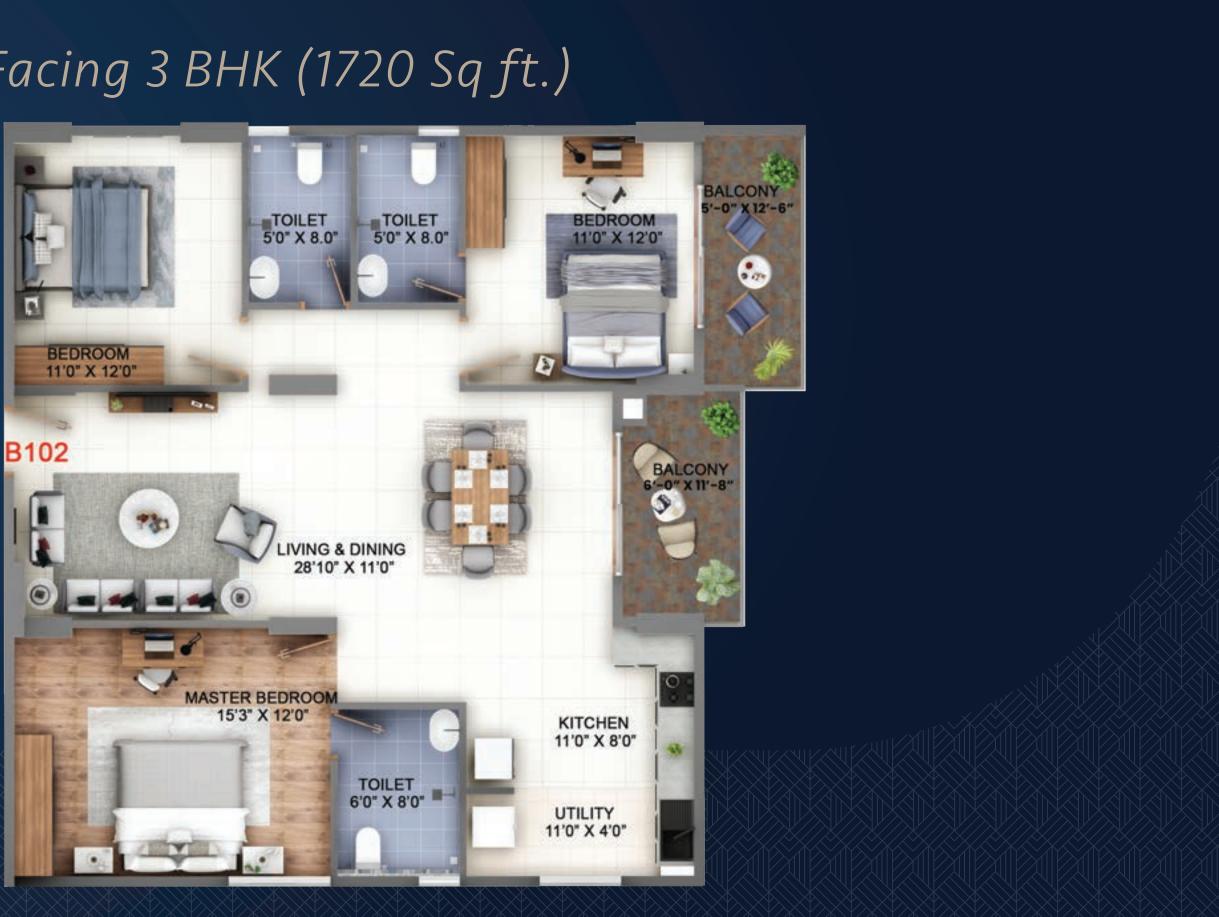

| ic School                | 6.1 km |
| vidence School           | 6.6 km |
| 's Academy               | 6.9 km |
| ternational School       | 9 km   |
|                          |        |

# Hospitals

| n Hospital                  | 650 mtrs |
|-----------------------------|----------|
| ospital                     | 2 km     |
| Asia Hospital Sarjapur Roac | d 6.9 km |
| Hospital                    | 7.2 km   |
| od Hospital                 | 7.7 km   |
| Asia Hospital Whitefield    | 8.1 km   |
| ld Hospital                 | 9.7 km   |

Fitted For a King

Nothing is out of place at King's Court, every single facility was embedded on to the final piece to give a seamless living experience wherever you are.





# East Facing 3 BHK (1530 Sq ft.)





# West Facing 3 BHK (1720 Sq ft.)



# North Facing 2 BHK (1255 Sq ft.)





# East Facing 3 BHK (1530 Sq ft.)



# North Facing 2 BHK (1255 Sq ft.)





# East Facing 3 BHK (1530 Sq ft.)



# East Facing 3 BHK (1745 Sq ft.)





# East Facing 3 BHK (1735 Sq ft.)





# Legends

- 1. Swimmimg pool
- 2. Kids pool
- 3. Changing room
- 4. Outdoor gym
- 5. Wide internal roads
- 6. Electric vechicle charging point
- 7. Informal seating with feature wall
- 8. Hopscotch
- 9. Children's play area
- 10. Skating rink
- 11. Giant chess
- 12. Barbeque lawn with informal seating
- 13. Hammock zone
- 14. Yoga / meditation deck with shade structure
- 15. Jogging track

- 16. Multipurpose court
- 17. Children's play area
- 18. Grand entrance and exit
- 19. Waterbody with sculpture
- 20. Swimming pool deck
- 21. School bus pickup and drop p