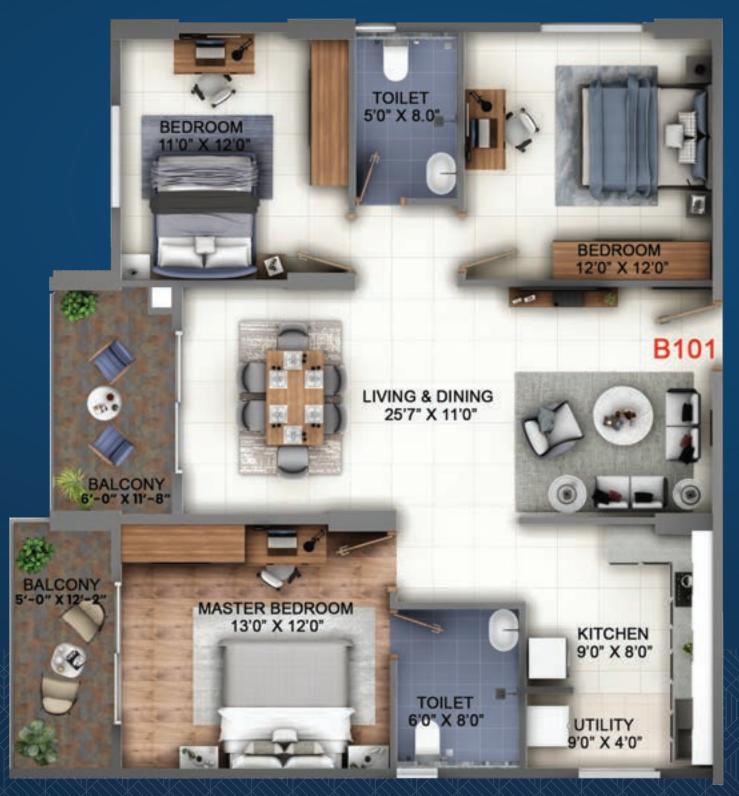

| lian International       | 4.9 km |
| ic School                | 6.1 km |
| vidence School           | 6.6 km |
| 's Academy               | 6.9 km |
| ternational School       | 9 km   |
|                          |        |

# Hospitals

| n Hospital                  | 650 mtrs |
|-----------------------------|----------|
| ospital                     | 2 km     |
| Asia Hospital Sarjapur Roac | d 6.9 km |
| Hospital                    | 7.2 km   |
| od Hospital                 | 7.7 km   |
| Asia Hospital Whitefield    | 8.1 km   |
| ld Hospital                 | 9.7 km   |

Fitted For a King

Nothing is out of place at King's Court, every single facility was embedded on to the final piece to give a seamless living experience wherever you are.





# East Facing 3 BHK (1530 Sq ft.)





# West Facing 3 BHK (1720 Sq ft.)



# North Facing 2 BHK (1255 Sq ft.)





# East Facing 3 BHK (1530 Sq ft.)



# North Facing 2 BHK (1255 Sq ft.)





# East Facing 3 BHK (1530 Sq ft.)



# East Facing 3 BHK (1745 Sq ft.)





# East Facing 3 BHK (1735 Sq ft.)





# Legends

- 1. Swimmimg pool
- 2. Kids pool
- 3. Changing room
- 4. Outdoor gym
- 5. Wide internal roads
- 6. Electric vechicle charging point
- 7. Informal seating with feature wall
- 8. Hopscotch
- 9. Children's play area
- 10. Skating rink
- 11. Giant chess
- 12. Barbeque lawn with informal seating
- 13. Hammock zone
- 14. Yoga / meditation deck with shade structure
- 15. Jogging track

- 16. Multipurpose court
- 17. Children's play area
- 18. Grand entrance and exit
- 19. Waterbody with sculpture
- 20. Swimming pool