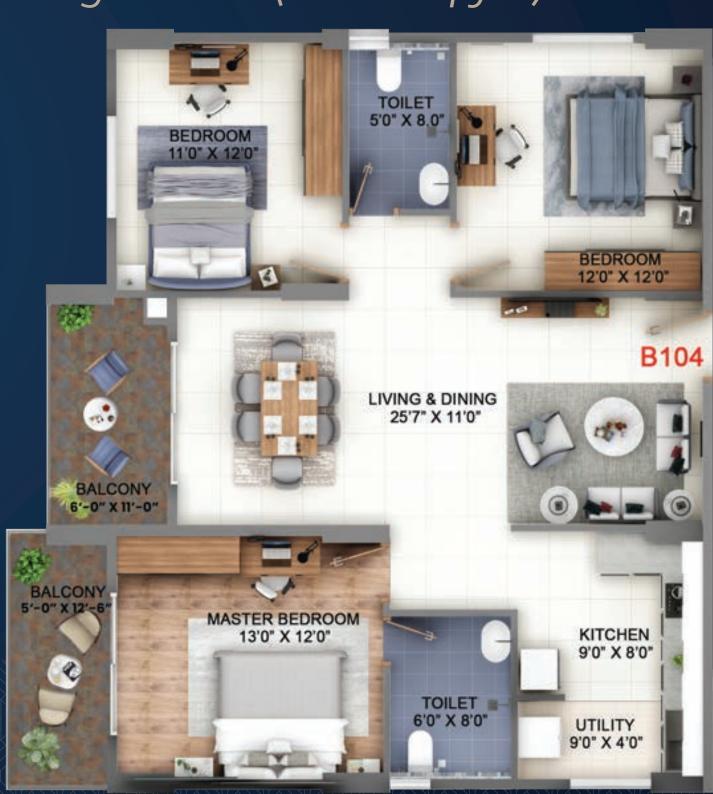

's Academy               | 6.9 km |
| ternational School       | 9 km   |
|                          |        |

# Hospitals

| n Hospital                  | 650 mtrs |
|-----------------------------|----------|
| ospital                     | 2 km     |
| Asia Hospital Sarjapur Roac | d 6.9 km |
| Hospital                    | 7.2 km   |
| od Hospital                 | 7.7 km   |
| Asia Hospital Whitefield    | 8.1 km   |
| ld Hospital                 | 9.7 km   |

Fitted For a King

Nothing is out of place at King's Court, every single facility was embedded on to the final piece to give a seamless living experience wherever you are.





# East Facing 3 BHK (1530 Sq ft.)





# West Facing 3 BHK (1720 Sq ft.)



# North Facing 2 BHK (1255 Sq ft.)





# East Facing 3 BHK (1530 Sq ft.)



# North Facing 2 BHK (1255 Sq ft.)





# East Facing 3 BHK (1530 Sq ft.)



# East Facing 3 BHK (1745 Sq ft.)





# East Facing 3 BHK (1735 Sq ft.)





# Legends

- 1. Swimmimg pool
- 2. Kids pool
- 3. Changing room
- 4. Outdoor gym
- 5. Wide internal roads
- 6. Electric vechicle charging point
- 7. Informal seating with feature wall
- 8. Hopscotch
- 9. Children's play area
- 10. Skating rink
- 11. Giant chess
- 12. Barbeque lawn with informal seating
- 13. Hammock zone
- 14. Yoga / meditation deck with shade structure
- 15. Jogging track

- 16. Multipurpose court
- 17. Children's play area
- 18. Grand entrance and exit
- 19. Waterbody with sculpture
- 20. Swimming pool deck
- 21. School bus pickup and drop point
- 22. Peripheral garden

# Club House Amenities

- 23. Entrance lobby
-