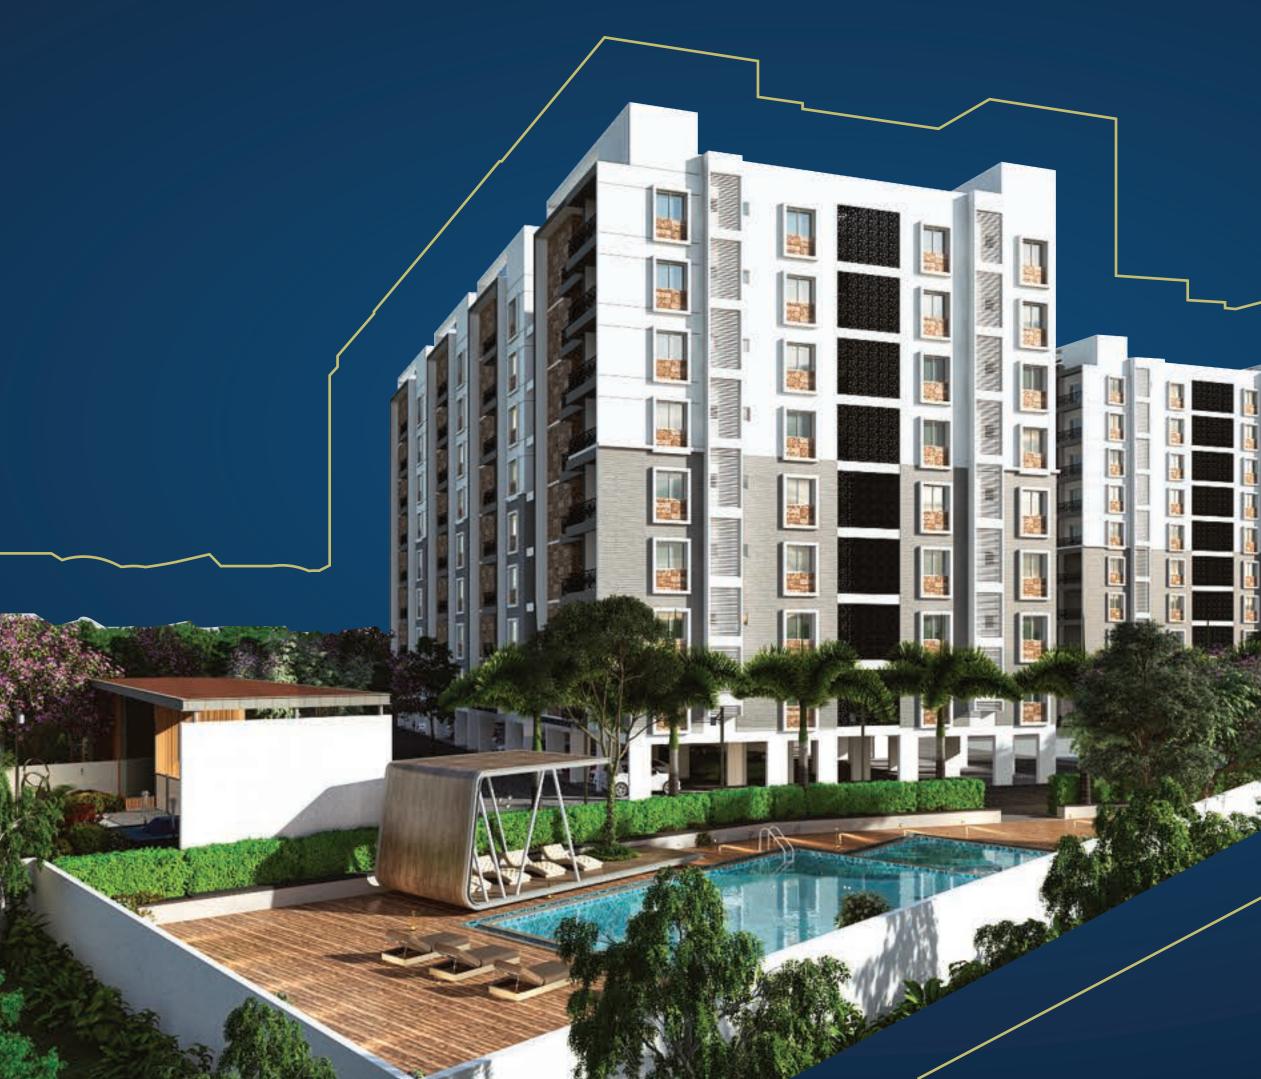

# RESERVED A BHEE

RERA NO : PRM/KA/RERA/1251/308/PR/020323/005763

King's Court offers you the privilege of staying in a home carved for the most noblest of families. The luminous 2 and 3 BHK homes are exquisitely designed to be both pleasing to the eyes as well as to be a contemporary masterpiece of space. Meticulously planned, it offers access to all the conveniences of the modern world; while inside, it is systematically embedded with the best facilities. Indulge yourselves in a fabulous lifestyle where you can spend leisure in jest and leave a legacy that would be worthy of a royal bloodline.

Central Location to IT Hubs

70 % Open Area

The Royal Living

Modern Elevation

The buildings of King's Court were immaculately designed to reflect the best of contemporary architecture, where utility and aesthetics are melded effortlessly into one composite entity. Spacious and suave, each unit is constructed to let you have all the room in the world to create your dream home. Balconies, basements, and bedrooms are made to accommodate all your needs, providing a top-down service of perfection.

2 & 3 BHK Apartments

116 Apartments

9 Storey

Building

Basement & Stilt Parking

A Glorious Castle

Balconies in all Flats

BMRDA & RERA Approval