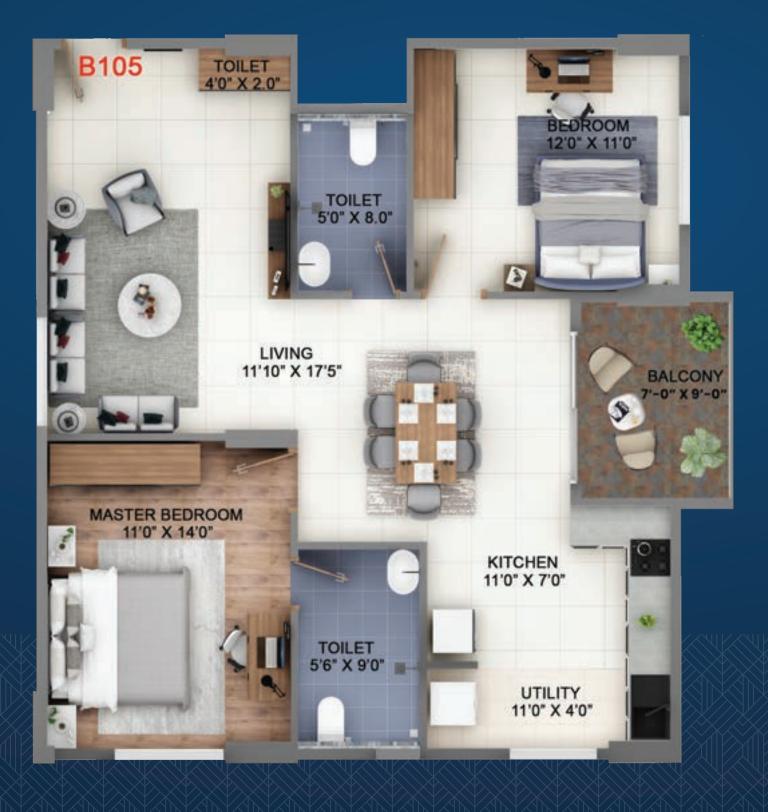

ternational School       | 9 km   |
|                          |        |

# Hospitals

| n Hospital                  | 650 mtrs |
|-----------------------------|----------|
| ospital                     | 2 km     |
| Asia Hospital Sarjapur Roac | d 6.9 km |
| Hospital                    | 7.2 km   |
| od Hospital                 | 7.7 km   |
| Asia Hospital Whitefield    | 8.1 km   |
| ld Hospital                 | 9.7 km   |

Fitted For a King

Nothing is out of place at King's Court, every single facility was embedded on to the final piece to give a seamless living experience wherever you are.





# East Facing 3 BHK (1530 Sq ft.)





# West Facing 3 BHK (1720 Sq ft.)



# North Facing 2 BHK (1255 Sq ft.)





# East Facing 3 BHK (1530 Sq ft.)



# North Facing 2 BHK (1255 Sq ft.)





# East Facing 3 BHK (1530 Sq ft.)



# East Facing 3 BHK (1745 Sq ft.)





# East Facing 3 BHK (1735 Sq ft.)





# Legends

- 1. Swimmimg pool
- 2. Kids pool
- 3. Changing room
- 4. Outdoor gym
- 5. Wide internal roads
- 6. Electric vechicle charging point
- 7. Informal seating with feature wall
- 8. Hopscotch
- 9. Children's play area
- 10. Skating rink
- 11. Giant chess
- 12. Barbeque lawn with informal seating
- 13. Hammock zone
- 14. Yoga / meditation deck with shade structure
- 15. Jogging track

- 16. Multipurpose court
- 17. Children's play area
- 18. Grand entrance and exit
- 19. Waterbody with sculpture
- 20. Swimming pool deck
- 21. School bus pickup and drop point
- 22. Peripheral garden

# Club House Amenities

- 23. Entrance lobby
- 24. Party hall
- 25. Indoor gym
- 26.