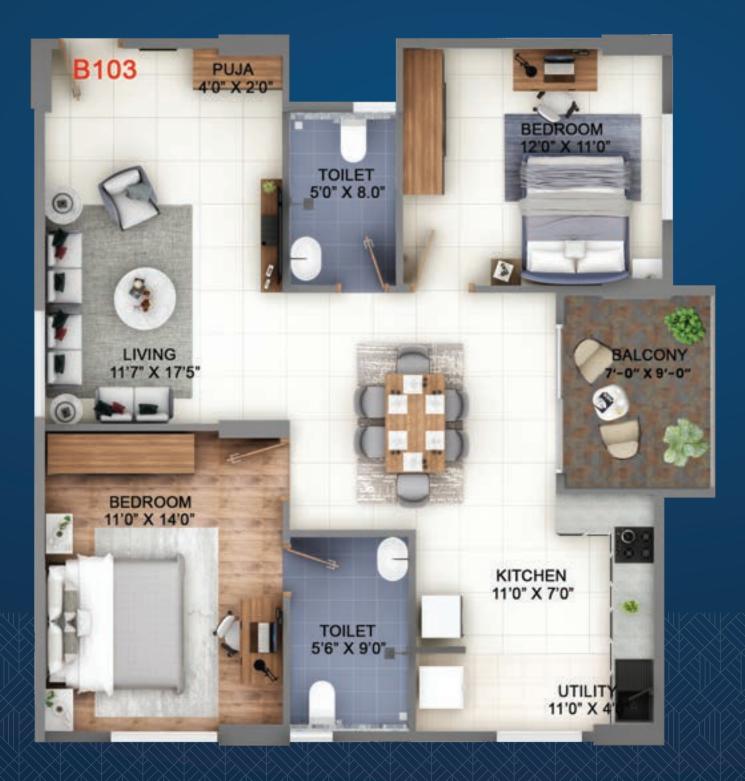

| vidence School           | 6.6 km |
| 's Academy               | 6.9 km |
| ternational School       | 9 km   |
|                          |        |

# Hospitals

| n Hospital                  | 650 mtrs |
|-----------------------------|----------|
| ospital                     | 2 km     |
| Asia Hospital Sarjapur Roac | d 6.9 km |
| Hospital                    | 7.2 km   |
| od Hospital                 | 7.7 km   |
| Asia Hospital Whitefield    | 8.1 km   |
| ld Hospital                 | 9.7 km   |

Fitted For a King

Nothing is out of place at King's Court, every single facility was embedded on to the final piece to give a seamless living experience wherever you are.





# East Facing 3 BHK (1530 Sq ft.)





# West Facing 3 BHK (1720 Sq ft.)



# North Facing 2 BHK (1255 Sq ft.)





# East Facing 3 BHK (1530 Sq ft.)



# North Facing 2 BHK (1255 Sq ft.)





# East Facing 3 BHK (1530 Sq ft.)



# East Facing 3 BHK (1745 Sq ft.)





# East Facing 3 BHK (1735 Sq ft.)





# Legends

- 1. Swimmimg pool
- 2. Kids pool
- 3. Changing room
- 4. Outdoor gym
- 5. Wide internal roads
- 6. Electric vechicle charging point
- 7. Informal seating with feature wall
- 8. Hopscotch
- 9. Children's play area
- 10. Skating rink
- 11. Giant chess
- 12. Barbeque lawn with informal seating
- 13. Hammock zone
- 14. Yoga / meditation deck with shade structure
- 15. Jogging track

- 16. Multipurpose court
- 17. Children's play area
- 18. Grand entrance and exit
- 19. Waterbody with sculpture
- 20. Swimming pool deck
- 21. School bus pickup and drop point
- 22. Peripheral garden

# Club H