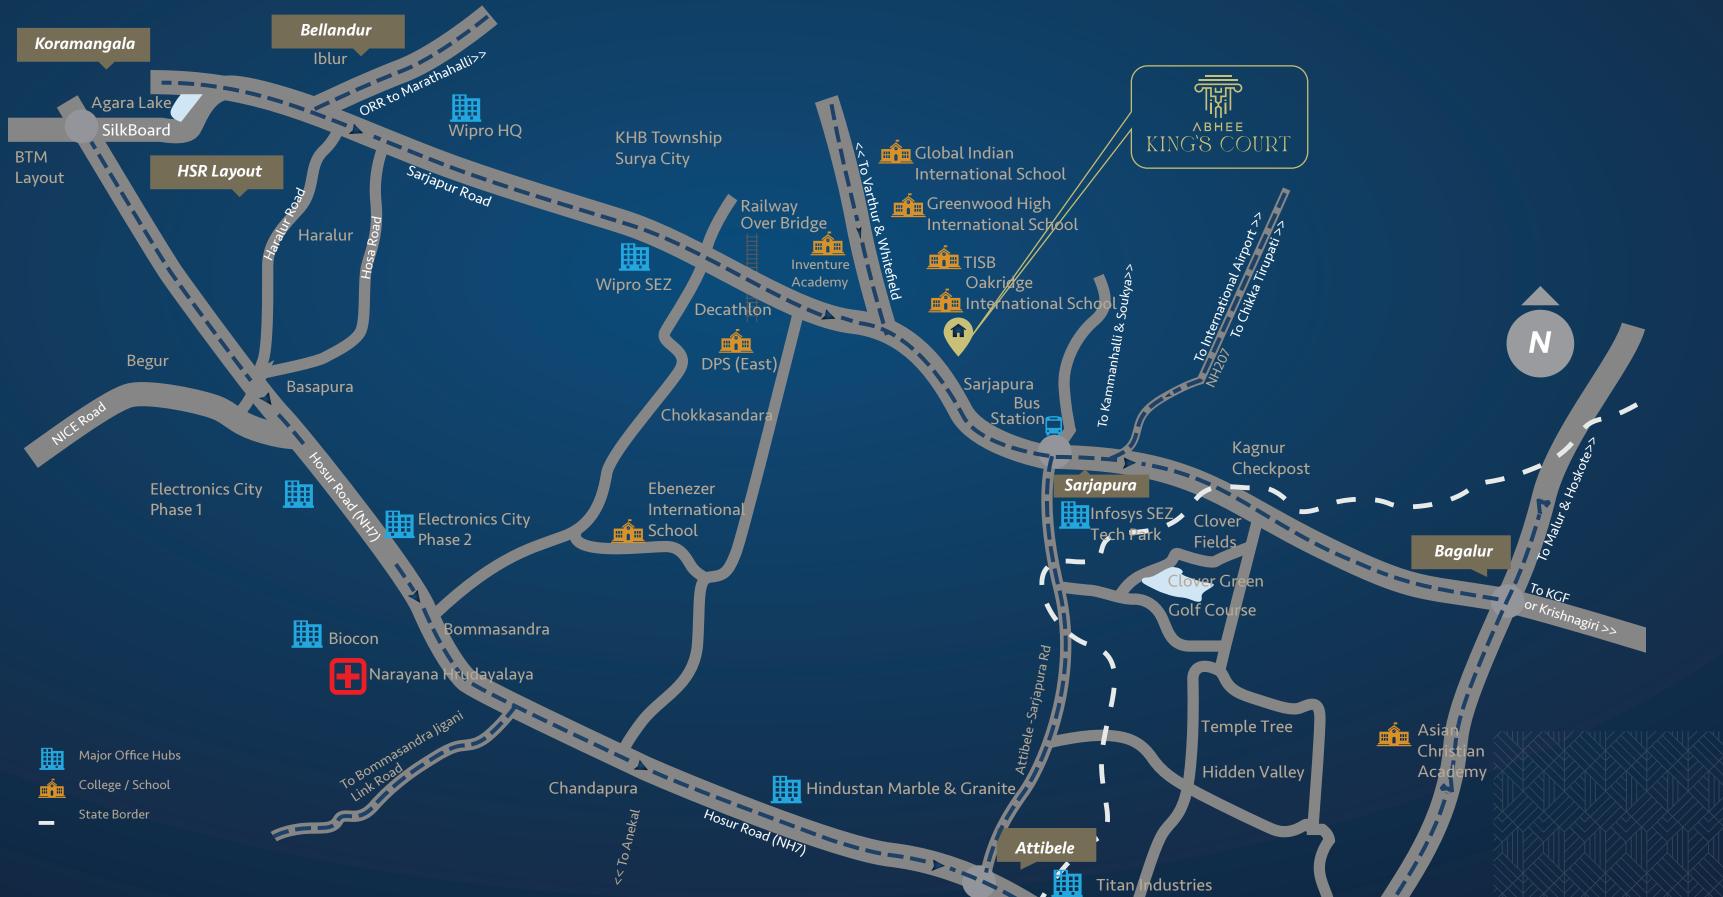

# Location Map & Proximities

# Offices

| Wipro SEZ                | 8.4 km  |  |
|--------------------------|---------|--|
| RGA Tech Park            | 10.8 km |  |
| Wipro Technologies       | 12.5 km |  |
| Microsoft Prestige Ferns | 13 km   |  |
| Embassy Tech Village     | 14.8 km |  |
| Salarpuria Softzone      | 15 km   |  |
| Ecospace                 | 15.2 km |  |

# Shopping & Entertainments

| City Hyper Mart            | 200 mt |
|----------------------------|--------|
| Santosh Hi Mart            | 800 mt |
| Mayura Super Market        | 800 mt |
| India Fight Sports Academy | 2.9 Kr |
| D Mart                     | 4 Km   |
| TDR Sports                 | 3 Kr   |
| WCA Sports                 | 3.2 Kr |
| Lakshyan Academy of Sports | 3 kr   |
| Play Arena                 | 5.7 kr |
| Padukone Sports Academy    | 5.5 kr |
| KIDZTOPIAA Amusement Park  | 6.1 kr |
| Decathlon                  | 7.9 kr |
| Brand Factory, Sarjapura   | 8.2 kr |

Oakridge The Interr Silver Oa Inventure GreenWo Global Ind Delhi Pub Divine Pr St.Patrick Harvest I

Snehadaa Kshema H Columbia Cloudnin Motherho Columbia Sakra Wo

# Schools

| nternational School      | 2.9 km |
|--------------------------|--------|
| ational School Bangalore | 3.3 km |
| s International School   | 3.5 km |
| Academy                  | 4.1 km |
| od HighSchool            | 4.3 km |
| lian International       | 4.9 km |
| ic School                | 6.1 km |
| vidence School           | 6.6 km |
| 's Academy               | 6.9 km |
| ternational School       | 9 km   |
|                          |        |

# Hospitals

| n Hospital                  | 650 mtrs |
|-----------------------------|----------|
| ospital                     | 2 km     |
| Asia Hospital Sarjapur Roac | d 6.9 km |
| Hospital                    | 7.2 km   |
| od Hospital                 | 7.7 km   |
| Asia Hospital Whitefield    | 8.1 km   |
| ld Hospital                 | 9.7 km   |