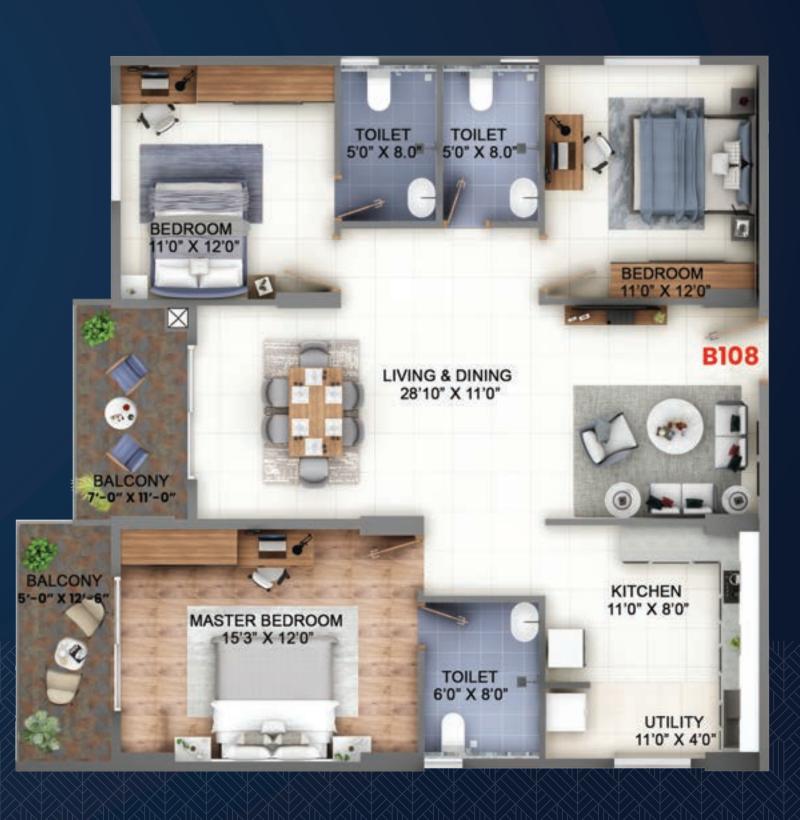

| 650 mtrs |
|-----------------------------|----------|
| ospital                     | 2 km     |
| Asia Hospital Sarjapur Roac | d 6.9 km |
| Hospital                    | 7.2 km   |
| od Hospital                 | 7.7 km   |
| Asia Hospital Whitefield    | 8.1 km   |
| ld Hospital                 | 9.7 km   |

Fitted For a King

Nothing is out of place at King's Court, every single facility was embedded on to the final piece to give a seamless living experience wherever you are.





# East Facing 3 BHK (1530 Sq ft.)





# West Facing 3 BHK (1720 Sq ft.)



# North Facing 2 BHK (1255 Sq ft.)





# East Facing 3 BHK (1530 Sq ft.)



# North Facing 2 BHK (1255 Sq ft.)





# East Facing 3 BHK (1530 Sq ft.)



# East Facing 3 BHK (1745 Sq ft.)





# East Facing 3 BHK (1735 Sq ft.)





# Legends

- 1. Swimmimg pool
- 2. Kids pool
- 3. Changing room
- 4. Outdoor gym
- 5. Wide internal roads
- 6. Electric vechicle charging point
- 7. Informal seating with feature wall
- 8. Hopscotch
- 9. Children's play area
- 10. Skating rink
- 11. Giant chess
- 12. Barbeque lawn with informal seating
- 13. Hammock zone
- 14. Yoga / meditation deck with shade structure
- 15. Jogging track

- 16. Multipurpose court
- 17. Children's play area
- 18. Grand entrance and exit
- 19. Waterbody with sculpture
- 20. Swimming pool deck
- 21. School bus pickup and drop point
- 22. Peripheral garden

# Club House Amenities

- 23. Entrance lobby
- 24. Party hall
- 25. Indoor gym
- 26. Indoor games

# Specifications:

# Building Structure

R.C.C. framed structure and solid cement blocks.

### Walls