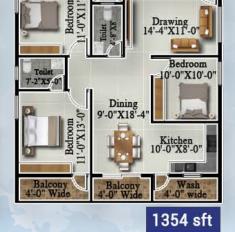

# Typical Floor Plan

# **Block-A**

# **Block-A**

| Flat Nos | Туре  | Facing | Carpet Area | Balconies &<br>Wash Area | Walls Area | Built-up<br>Area | Unit Saleable<br>Area |
|----------|-------|--------|-------------|--------------------------|------------|------------------|-----------------------|
| 01       | 3 ВНК | WEST   | 862         | 120                      | 95         | 1077             | 1346                  |
| 02       | 2 BHK | WEST   | 671         | 58                       | 79         | 808              | 1010                  |
| 03       | 3 ВНК | WEST   | 865         | 104                      | 97         | 1066             | 1333                  |
| 04       | 3 ВНК | EAST   | 874         | 112                      | 97         | 1083             | 1354                  |
| 05       | 3 ВНК | NORTH  | 873         | 113                      | 97         | 1083             | 1354                  |
| 06       | 3 BHK | NORTH  | 873         | 113                      | 97         | 1083             | 1354                  |
| 07       | 3 ВНК | NORTH  | 873         | 113                      | 97         | 1083             | 1354                  |
| 08       | 3 ВНК | NORTH  | 873         | 113                      | 97         | 1083             | 1354                  |
| 09       | 3 ВНК | NORTH  | 873         | 113                      | 97         | 1083             | 1354                  |
| 10       | 3 ВНК | EAST   | 884         | 101                      | 97         | 1082             | 1353                  |
| 11       | 3 ВНК | EAST   | 904         | 110                      | 106        | 1120             | 1400                  |
| 12       | 2 BHK | EAST   | 676         | 65                       | 79         | 820              | 1025                  |
| 13       | 2 BHK | WEST   | 672         | 60                       | 78         | 810              | 1013                  |
| 14       | 2 BHK | EAST   | 706         | 63                       | 80         | 849              | 1061                  |
| 15       | 2 BHK | EAST   | 706         | 63                       | 80         | 849              | 1061                  |
| 16       | 2 BHK | WEST   | 642         | 51                       | 76         | 769              | 961                   |
| 17       | 2 BHK | WEST   | 642         | 51                       | 76         | 769              | 961                   |
| 18       | 3 ВНК | EAST   | 848         | 116                      | 96         | 1060             | 1325                  |