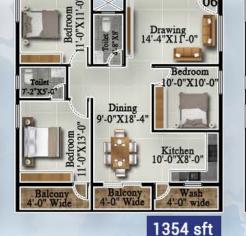

# Typical Floor Plan

# **Block-A**

# **Block-A**

| Flat Nos | Туре  | Facing | Carpet Area | Balconies &<br>Wash Area | Walls Area | Built-up<br>Area | Unit Saleable<br>Area |
|----------|-------|--------|-------------|--------------------------|------------|------------------|-----------------------|
| 01       | 3 ВНК | WEST   | 862         | 120                      | 95         | 1077             | 1346                  |
| 02       | 2 BHK | WEST   | 671         | 58                       | 79         | 808              | 1010                  |
| 03       | 3 ВНК | WEST   | 865         | 104                      | 97         | 1066             | 1333                  |
| 04       | 3 ВНК | EAST   | 874         | 112                      | 97         | 1083             | 1354                  |
| 05       | 3 ВНК | NORTH  | 873         | 113                      | 97         | 1083             | 1354                  |
| 06       | 3 BHK | NORTH  | 873         | 113                      | 97         | 1083             | 1354                  |
| 07       | 3 ВНК | NORTH  | 873         | 113                      | 97         | 1083             | 1354                  |
| 08       | 3 ВНК | NORTH  | 873         | 113                      | 97         | 1083             | 1354                  |
| 09       | 3 ВНК | NORTH  | 873         | 113                      | 97         | 1083             | 1354                  |
| 10       | 3 ВНК | EAST   | 884         | 101                      | 97         | 1082             | 1353                  |
| 11       | 3 ВНК | EAST   | 904         | 110                      | 106        | 1120             | 1400                  |
| 12       | 2 BHK | EAST   | 676         | 65                       | 79         | 820              | 1025                  |
| 13       | 2 BHK | WEST   | 672         | 60                       | 78         | 810              | 1013                  |
| 14       | 2 BHK | EAST   | 706         | 63                       | 80         | 849              | 1061                  |
| 15       | 2 BHK | EAST   | 706         | 63                       | 80         | 849              | 1061                  |
| 16       | 2 BHK | WEST   | 642         | 51                       | 76         | 769              | 961                   |
| 17       | 2 BHK | WEST   | 642         | 51                       | 76         | 769              | 961                   |
| 18       | 3 ВНК | EAST   | 848         | 116                      | 96         | 1060             | 1325                  |