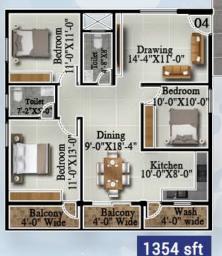

# Typical Floor Plan

# **Block-A**

# **Block-A**

| Flat Nos | Туре  | Facing | Carpet Area | Balconies &<br>Wash Area | Walls Area | Built-up<br>Area | Unit Saleable<br>Area |
|----------|-------|--------|-------------|--------------------------|------------|------------------|-----------------------|
| 01       | 3 ВНК | WEST   | 862         | 120                      | 95         | 1077             | 1346                  |
| 02       | 2 BHK | WEST   | 671         | 58                       | 79         | 808              | 1010                  |
| 03       | 3 ВНК | WEST   | 865         | 104                      | 97         | 1066             | 1333                  |
| 04       | 3 ВНК | EAST   | 874         | 112                      | 97         | 1083             | 1354                  |
| 05       | 3 ВНК | NORTH  | 873         | 113                      | 97         | 1083             | 1354                  |
| 06       | 3 BHK | NORTH  | 873         | 113                      | 97         | 1083             | 1354                  |
| 07       | 3 ВНК | NORTH  | 873         | 113                      | 97         | 1083             | 1354                  |
| 08       | 3 ВНК | NORTH  | 873         | 113                      | 97         | 1083             | 1354                  |
| 09       | 3 ВНК | NORTH  | 873         | 113                      | 97         | 1083             | 1354                  |
| 10       | 3 ВНК | EAST   | 884         | 101                      | 97         | 1082             | 1353                  |
| 11       | 3 ВНК | EAST   | 904         | 110                      | 106        | 1120             | 1400                  |
| 12       | 2 BHK | EAST   | 676         | 65                       | 79         | 820              | 1025                  |
| 13       | 2 BHK | WEST   | 672         | 60                       | 78         | 810              | 1013                  |
| 14       | 2 BHK | EAST   | 706         | 63                       | 80         | 849              | 1061                  |
| 15       | 2 BHK | EAST   | 706         | 63                       | 80         | 849              | 1061                  |
| 16       | 2 BHK | WEST   | 642         | 51                       | 76         | 769              | 961                   |
| 17       | 2 BHK | WEST   | 642         | 51                       | 76         | 769              | 961                   |
| 18       | 3 ВНК | EAST   | 848         | 116                      | 96         | 1060             | 1325                  |