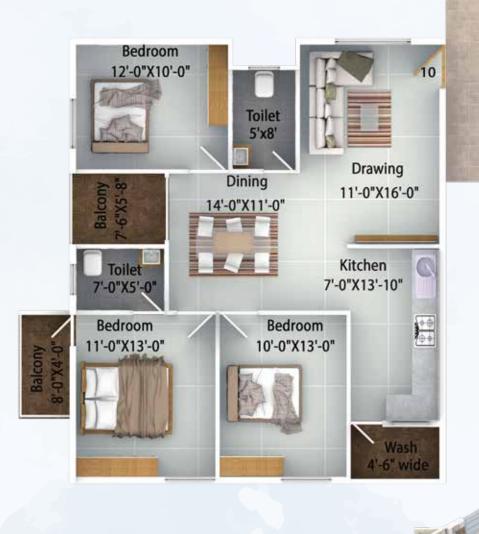

# 3 BHK

**WEST Facing** 

Block A, Unit No. 3, Area: 1333 Sft

3 BHK
EAST Facing

Block A, Unit No. 10, Area: 1353 Sft