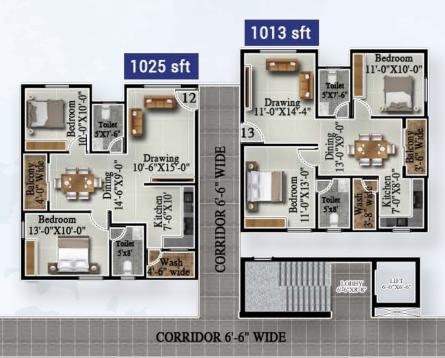

# Floor plan

2 BHK
WEST Facing
Block B, Unit No. 15, Area: 1031 Sft

2 BHK
EAST Facing
Block B, Unit No. 16, Area: 1059 Sft