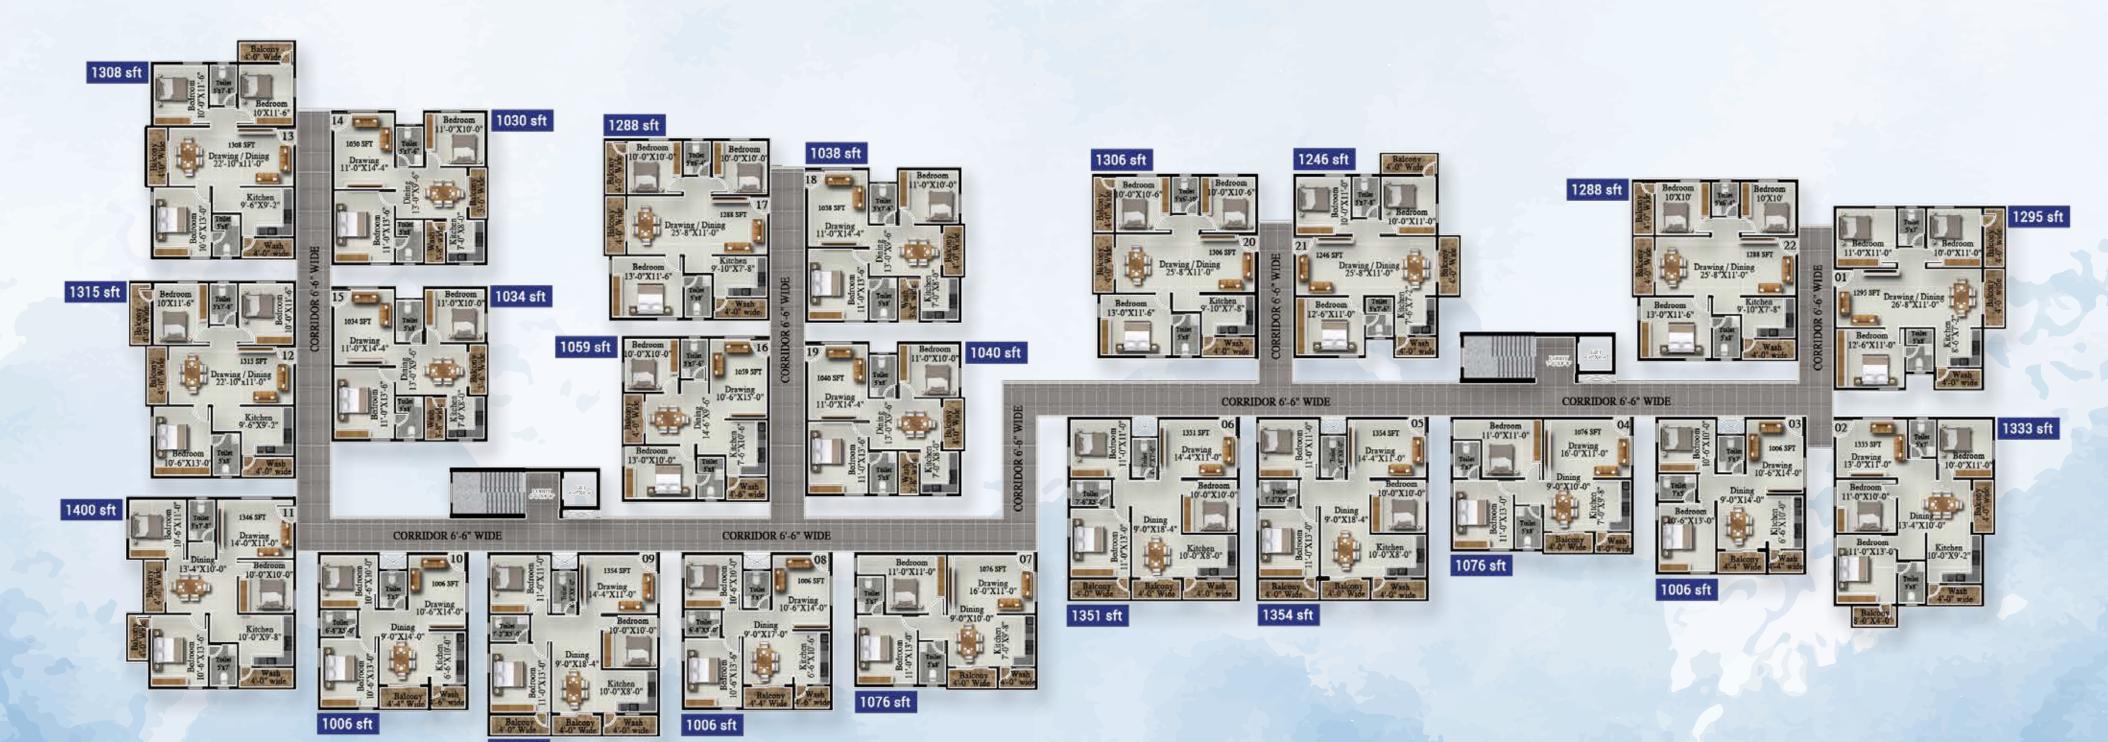

# Typical Floor Plan

# **Block-A**

# **Block-A**

| Flat Nos | Туре  | Facing | Carpet Area | Balconies &<br>Wash Area | Walls Area | Built-up<br>Area | Unit Saleable<br>Area |
|----------|-------|--------|-------------|--------------------------|------------|------------------|-----------------------|
| 01       | 3 ВНК | WEST   | 862         | 120                      | 95         | 1077             | 1346                  |
| 02       | 2 BHK | WEST   | 671         | 58                       | 79         | 808              | 1010                  |
| 03       | 3 ВНК | WEST   | 865         | 104                      | 97         | 1066             | 1333                  |
| 04       | 3 ВНК | EAST   | 874         | 112                      | 97         | 1083             | 1354                  |
| 05       | 3 ВНК | NORTH  | 873         | 113                      | 97         | 1083             | 1354                  |
| 06       | 3 BHK | NORTH  | 873         | 113                      | 97         | 1083             | 1354                  |
| 07       | 3 ВНК | NORTH  | 873         | 113                      | 97         | 1083             | 1354                  |
| 08       | 3 ВНК | NORTH  | 873         | 113                      | 97         | 1083             | 1354                  |
| 09       | 3 ВНК | NORTH  | 873         | 113                      | 97         | 1083             | 1354                  |
| 10       | 3 ВНК | EAST   | 884         | 101                      | 97         | 1082             | 1353                  |
| 11       | 3 ВНК | EAST   | 904         | 110                      | 106        | 1120             | 1400                  |
| 12       | 2 BHK | EAST   | 676         | 65                       | 79         | 820              | 1025                  |
| 13       | 2 BHK | WEST   | 672         | 60                       | 78         | 810              | 1013                  |
| 14       | 2 BHK | EAST   | 706         | 63                       | 80         | 849              | 1061                  |
| 15       | 2 BHK | EAST   | 706         | 63                       | 80         | 849              | 1061                  |
| 16       | 2 BHK | WEST   | 642         | 51                       | 76         | 769              | 961                   |
| 17       | 2 BHK | WEST   | 642         | 51                       | 76         | 769              | 961                   |
| 18       | 3 ВНК | EAST   | 848         | 116                      | 96         | 1060             | 1325                  |

# **Block-B**

| Flat Nos | Туре  | Facing | Carpet Area | Balconies &<br>Wash Area | Walls Area | Built-up<br>Area | Unit Saleable<br>Area |
|----------|-------|--------|-------------|--------------------------|------------|------------------|-----------------------|
| 01       | 3 BHK | WEST   | 830         | 114                      | 92         | 1036             | 1295                  |
| 02       | 3 BHK | NORTH  | 865         | 104                      | 97         | 1066             | 1333                  |
| 03       | 3 BHK | NORTH  | 664         | 64                       | 77         | 805              | 1006                  |
| 04       | 3 BHK | NORTH  | 724         | 59                       | 78         | 861              | 1076                  |
| 05       | 3 BHK | NORTH  | 871         | 113                      | 99         | 1083             | 1354                  |
| 06       | 3 BHK | NORTH  | 871         | 113                      | 97         | 1081             | 1351                  |
| 07       | 2 BHK | NORTH  | 724         | 59                       | 78         | 861              | 1076                  |
| 08       | 2 BHK | NORTH  | 664         | 64                       | 77         | 805              | 1006                  |
| 09       | 3 BHK | NORTH  | 874         | 113                      | 99         | 1086             | 1354                  |
| 10       | 2 BHK | NORTH  | 664         | 64                       | 77         | 805              | 1006                  |
| 11       | 3 BHK | EAST   | 871         | 107                      | 99         | 1077             | 1346                  |
| 12       | 3 BHK | EAST   | 837         | 120                      | 95         | 1052             | 1315                  |
| 13       | 3 BHK | EAST   | 836         | 114                      | 96         | 1046             | 1308                  |
| 14       | 2 BHK | WEST   | 684         | 61                       | 79         | 824              | 1030                  |
| 15       | 2 BHK | WEST   | 686         | 61                       | 80         | 827              | 1034                  |
| 16       | 2 BHK | EAST   | 701         | 68                       | 78         | 847              | 1059                  |
| 17       | 3 BHK | EAST   | 823         | 115                      | 92         | 1030             | 1288                  |
| 18       | 2 BHK | WEST   | 684         | 66                       | 80         | 830              | 1038                  |
| 19       | 2 BHK | WEST   | 686         | 66                       | 80         | 832              | 1040                  |
| 20       | 3 BHK | EAST   | 836         | 116                      | 93         | 1045             | 1306                  |
| 21       | 3 BHK | EAST   | 797         | 107                      | 93         | 997              | 1246                  |
| 22       | 3 ВНК | EAST   | 824         | 115                      | 91         | 1030             | 1288                  |