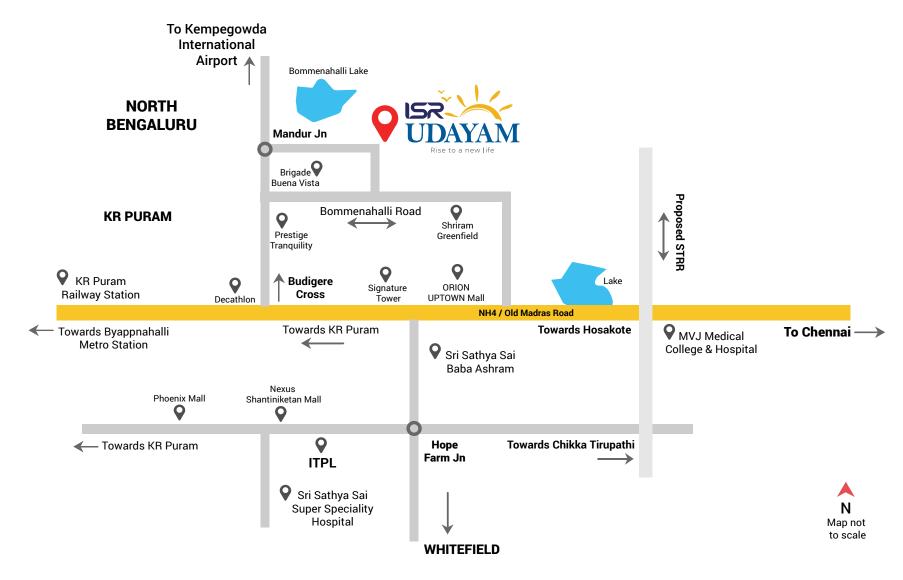

# Location map

#### **About the Location**

ISR Udayam is located in a prime location. An address that connects you to all your needs with ease. Get connected to major highways, access and strategically located right across Bangalore East, get connected to major highways and easy access to retail complexes, malls, schools, colleges, hospitals, IT parks & Kempegowda International Airport Bengaluru (KIAB).

| Schools & Colleges | IT Hubs | Hospitals | <b>Grocery Stores</b> | <b>Shopping Malls</b> |
|--------------------|---------|-----------|-----------------------|-----------------------|
| 4-12 km            | 4-15 km | 5-15 km   | 2-5 km                | 4-15 km               |