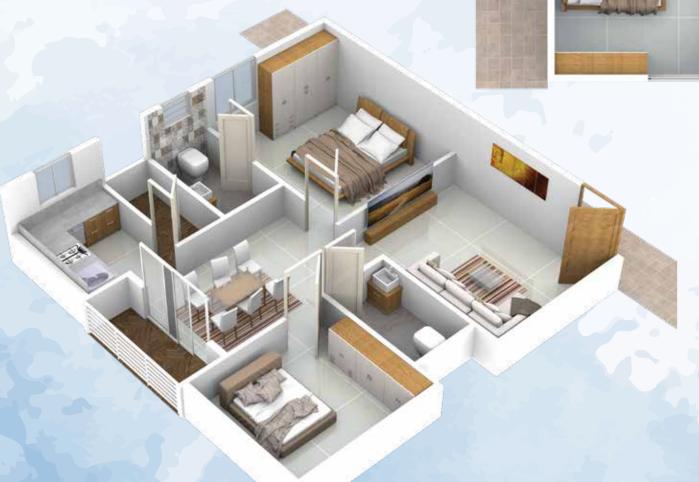

## **Designed for Safety**

 Powder coated aluminum windows with MS safety grills.



## A peaceful abode

 Udayam is designed keeping in mind the stressors of modern life and thus made to be a place that fosters the spirit of holistic living.



### In the lap of nature

• We nestle your home amidst the beauty of nature so that you come back to a breath of fresh air.



# Where childhood is complete

 Open spaces, beautifully designed playgrounds, nature rich. Udayam is a place where your children will live their childhood the way it is meant to be, free, playful and happy.



# Best of Modern lifestyle

 Amenities and facilities that bring the best of recreation and unwinding opportunities after a long day of work.

# Floor plan

2 BHK
WEST Facing
Block B, Unit No. 15, Area: 1031 Sft









2 BHK
EAST Facing
Block B, Unit No. 16, Area: 1059 Sft



# Floor plan

# 3 BHK

**WEST Facing** 

Block A, Unit No. 3, Area: 1333 Sft







3 BHK
EAST Facing

Block A, Unit No. 10, Area: 1353 Sft



# Typical Floor Plan

# **Block-A**































# Master plan





- 01. Entrance portal and Security Kiosk
- 02. Entrance Plaza
- 03. Party Lawn
- 04. Meditation Pavilion
- 05. Outdoor Exercise Zone

- 06. Services Yard
- 07. Peripheral Driveway
- 08. Pedestrian Trail
- 09. Chitchat Zone
- 10. Yoga Lawn

- 11. STP
- 12. Senior Citizens Court
- 13. Kids Play Area
- 14. Mulitiplay Court
- 15. Lap Pool

- 16. Kids Pool
- 17. Outdoor Shower
- 18. Grassed Driveway
- 19. Water Sump
- 20. Badminton Lawn



# Area Statement

# **Block-A**

| Flat Nos | Туре  | Facing | Carpe