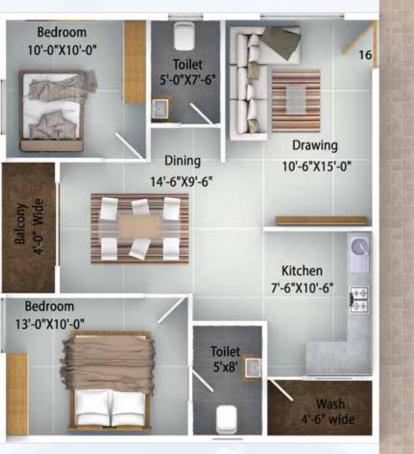

# Floor plan

2 BHK
WEST Facing
Block B, Unit No. 15, Area: 1031 Sft

2 BHK
EAST Facing
Block B, Unit No. 16, Area: 1059 Sft