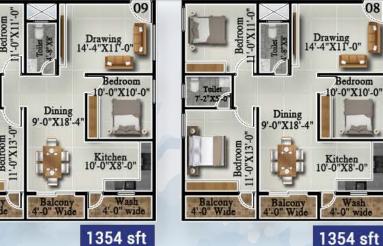

# **Block-A**

| Flat Nos | Туре  | Facing | Carpet Area | Balconies &<br>Wash Area | Walls Area | Built-up<br>Area | Unit Saleable<br>Area |
|----------|-------|--------|-------------|--------------------------|------------|------------------|-----------------------|
| 01       | 3 ВНК | WEST   | 862         | 120                      | 95         | 1077             | 1346                  |
| 02       | 2 BHK | WEST   | 671         | 58                       | 79         | 808              | 1010                  |
| 03       | 3 ВНК | WEST   | 865         | 104                      | 97         | 1066             | 1333                  |
| 04       | 3 ВНК | EAST   | 874         | 112                      | 97         | 1083             | 1354                  |
| 05       | 3 ВНК | NORTH  | 873         | 113                      | 97         | 1083             | 1354                  |
| 06       | 3 BHK | NORTH  | 873         | 113                      | 97         | 1083             | 1354                  |
| 07       | 3 ВНК | NORTH  | 873         | 113                      | 97         | 1083             | 1354                  |
| 08       | 3 ВНК | NORTH  | 873         | 113                      | 97         | 1083             | 1354                  |
| 09       | 3 ВНК | NORTH  | 873         | 113                      | 97         | 1083             | 1354                  |
| 10       | 3 ВНК | EAST   | 884         | 101                      | 97         | 1082             | 1353                  |
| 11       | 3 ВНК | EAST   | 904         | 110                      | 106        | 1120             | 1400                  |
| 12       | 2 BHK | EAST   | 676         | 65                       | 79         | 820              | 1025                  |
| 13       | 2 BHK | WEST   | 672         | 60                       | 78         | 810              | 1013                  |
| 14       | 2 BHK | EAST   | 706         | 63                       | 80         | 849              | 1061                  |
| 15       | 2 BHK | EAST   | 706         | 63                       | 80         | 849              | 1061                  |
| 16       | 2 BHK | WEST   | 642         | 51                       | 76         | 769              | 961                   |
| 17       | 2 BHK | WEST   | 642         | 51                       | 76         | 769              | 961                   |
| 18       | 3 ВНК | EAST   | 848         | 116                      | 96         | 1060             | 1325                  |

# **Block-B**

| Flat Nos | Туре  | Facing | Carpet Area | Balconies &<br>Wash Area | Walls Area | Built-up<br>Area | Unit Saleable<br>Area |
|----------|-------|--------|-------------|--------------------------|------------|------------------|-----------------------|
| 01       | 3 BHK | WEST   | 830         | 114                      | 92         | 1036             | 1295                  |
| 02       | 3 BHK | NORTH  | 865         | 104                      | 97         | 1066             | 1333                  |
| 03       | 3 BHK | NORTH  | 664         | 64                       | 77         | 805              | 1006                  |
| 04       | 3 BHK | NORTH  | 724         | 59                       | 78         | 861              | 1076                  |
| 05       | 3 BHK | NORTH  | 871         | 113                      | 99         | 1083             | 1354                  |
| 06       | 3 BHK | NORTH  | 871         | 113                      | 97         | 1081             | 1351                  |
| 07       | 2 BHK | NORTH  | 724         | 59                       | 78         | 861              | 1076                  |
| 08       | 2 BHK | NORTH  | 664         | 64                       | 77         | 805              | 1006                  |
| 09       | 3 BHK | NORTH  | 874         | 113                      | 99         | 1086             | 1354                  |
| 10       | 2 BHK | NORTH  | 664         | 64                       | 77         | 805              | 1006                  |
| 11       | 3 BHK | EAST   | 871         | 107                      | 99         | 1077             | 1346                  |
| 12       | 3 BHK | EAST   | 837         | 120                      | 95         | 1052             | 1315                  |
| 13       | 3 BHK | EAST   | 836         | 114                      | 96         | 1046             | 1308                  |
| 14       | 2 BHK | WEST   | 684         | 61                       | 79         | 824              | 1030                  |
| 15       | 2 BHK | WEST   | 686         | 61                       | 80         | 827              | 1034                  |
| 16       | 2 BHK | EAST   | 701         | 68                       | 78         | 847              | 1059                  |
| 17       | 3 BHK | EAST   | 823         | 115                      | 92         | 1030             | 1288                  |
| 18       | 2 BHK | WEST   | 684         | 66                       | 80         | 830              | 1038                  |
| 19       | 2 BHK | WEST   | 686         | 66                       | 80         | 832              | 1040                  |
| 20       | 3 BHK | EAST   | 836         | 116                      | 93         | 1045             | 1306                  |
| 21       | 3 BHK | EAST   | 797         | 107                      | 93         | 997              | 1246                  |
| 22       | 3 ВНК | EAST   | 824         | 115                      | 91         | 1030             | 1288                  |