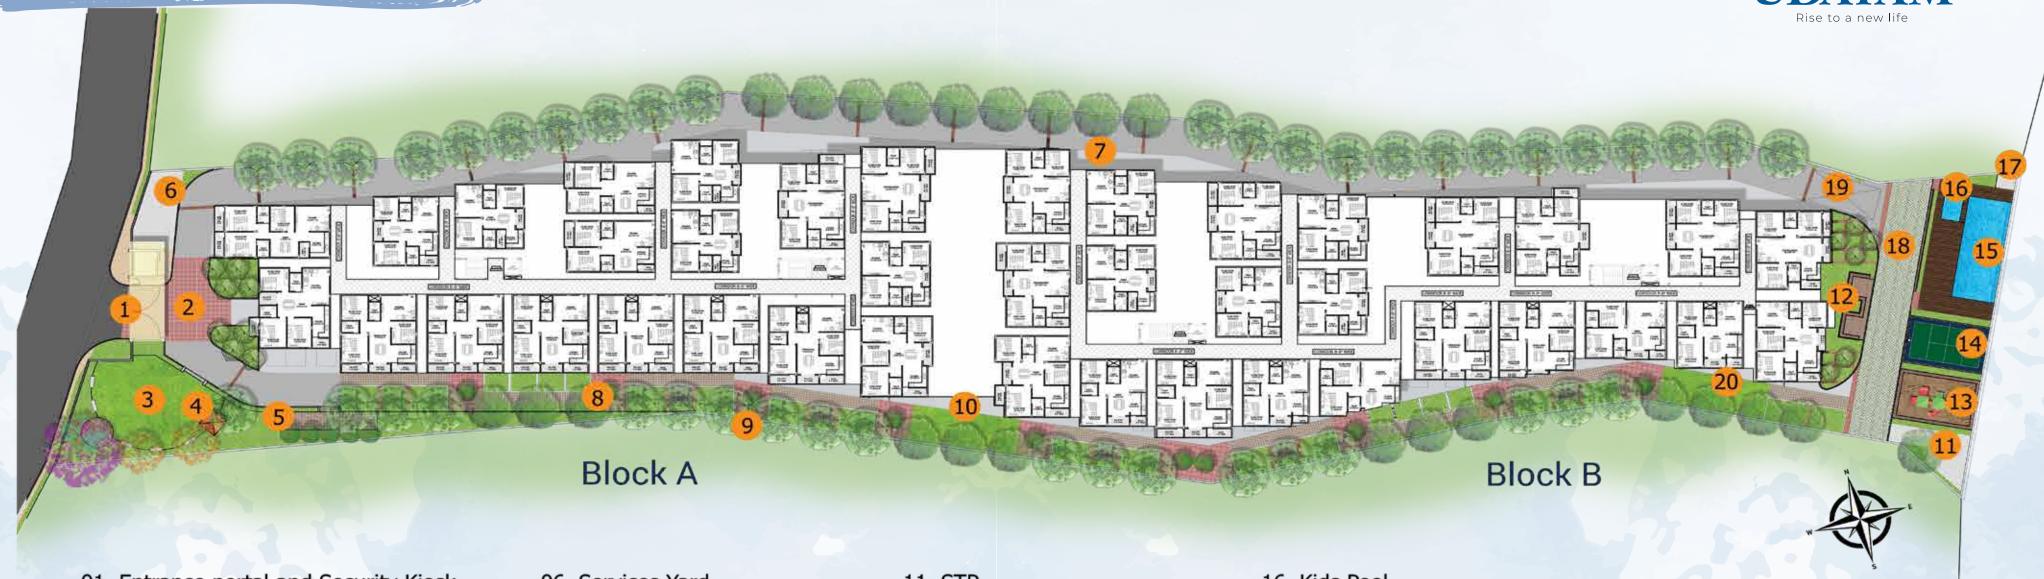

# Master plan

- 01. Entrance portal and Security Kiosk
- 02. Entrance Plaza
- 03. Party Lawn
- 04. Meditation Pavilion
- 05. Outdoor Exercise Zone

- 06. Services Yard
- 07. Peripheral Driveway
- 08. Pedestrian Trail
- 09. Chitchat Zone
- 10. Yoga Lawn

- 11. STP
- 12. Senior Citizens Court
- 13. Kids Play Area
- 14. Mulitiplay Court
- 15. Lap Pool

- 16. Kids Pool
- 17. Outdoor Shower
- 18. Grassed Driveway
- 19. Water Sump
- 20. Badminton Lawn