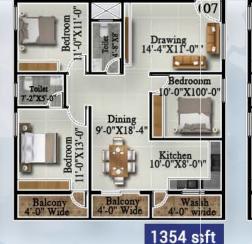

# Typical Floor Plan

# **Block-A**

# **Block-A**

| Flat Nos | Туре  | Facing | Carpet Area | Balconies &<br>Wash Area | Walls Area | Built-up<br>Area | Unit Saleable<br>Area |
|----------|-------|--------|-------------|--------------------------|------------|------------------|-----------------------|
| 01       | 3 ВНК | WEST   | 862         | 120                      | 95         | 1077             | 1346                  |
| 02       | 2 BHK | WEST   | 671         | 58                       | 79         | 808              | 1010                  |
| 03       | 3 ВНК | WEST   | 865         | 104                      | 97         | 1066             | 1333                  |
| 04       | 3 ВНК | EAST   | 874         | 112                      | 97         | 1083             | 1354                  |
| 05       | 3 ВНК | NORTH  | 873         | 113                      | 97         | 1083             | 1354                  |
| 06       | 3 BHK | NORTH  | 873         | 113                      | 97         | 1083             | 1354                  |
| 07       | 3 ВНК | NORTH  | 873         | 113                      | 97         | 1083             | 1354                  |
| 08       | 3 ВНК | NORTH  | 873         | 113                      | 97         | 1083             | 1354                  |
| 09       | 3 ВНК | NORTH  | 873         | 113                      | 97         | 1083             | 1354                  |
| 10       | 3 ВНК | EAST   | 884         | 101                      | 97         | 1082             | 1353                  |
| 11       | 3 ВНК | EAST   | 904         | 110                      | 106        | 1120             | 1400                  |
| 12       | 2 BHK | EAST   | 676         | 65                       | 79         | 820              | 1025                  |
| 13       | 2 BHK | WEST   | 672         | 60                       | 78         | 810              | 1013                  |
| 14       | 2 BHK | EAST   | 706         | 63                       | 80         | 849              | 1061                  |
| 15       | 2 BHK | EAST   | 706         | 63                       | 80         | 849              | 1061                  |
| 16       | 2 BHK | WEST   | 642         | 51                       | 76         | 769              | 961                   |
| 17       | 2 BHK | WEST   | 642         | 51                       | 76         | 769              | 961                   |
| 18       | 3 ВНК | EAST   | 848         | 116                      | 96         | 1060             | 1325                  |