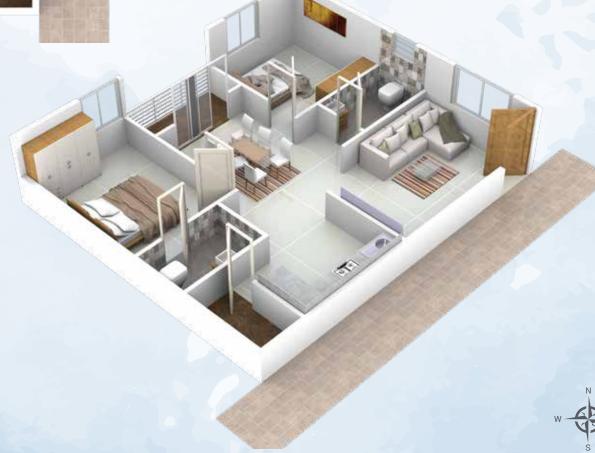

# 3 BHK

**WEST Facing** 

Block A, Unit No. 3, Area: 1333 Sft

3 BHK
EAST Facing

Block A, Unit No. 10, Area: 1353 Sft