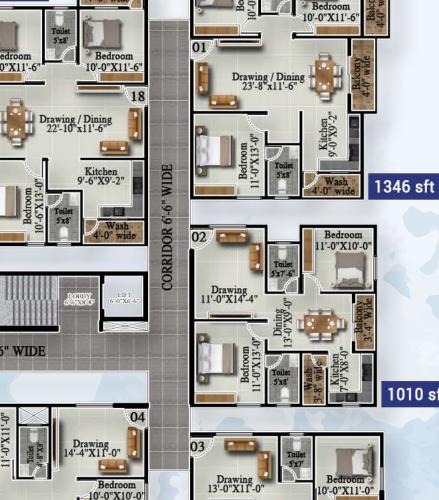

# **Block-A**

| Flat Nos | Туре  | Facing | Carpet Area | Balconies &<br>Wash Area | Walls Area | Built-up<br>Area | Unit Saleable<br>Area |
|----------|-------|--------|-------------|--------------------------|------------|------------------|-----------------------|
| 01       | 3 ВНК | WEST   | 862         | 120                      | 95         | 1077             | 1346                  |
| 02       | 2 BHK | WEST   | 671         | 58                       | 79         | 808              | 1010                  |
| 03       | 3 ВНК | WEST   | 865         | 104                      | 97         | 1066             | 1333                  |
| 04       | 3 ВНК | EAST   | 874         | 112                      | 97         | 1083             | 1354                  |
| 05       | 3 ВНК | NORTH  | 873         | 113                      | 97         | 1083             | 1354                  |
| 06       | 3 BHK | NORTH  | 873         | 113                      | 97         | 1083             | 1354                  |
| 07       | 3 ВНК | NORTH  | 873         | 113                      | 97         | 1083             | 1354                  |
| 08       | 3 ВНК | NORTH  | 873         | 113                      | 97         | 1083             | 1354                  |
| 09       | 3 ВНК | NORTH  | 873         | 113                      | 97         | 1083             | 1354                  |
| 10       | 3 ВНК | EAST   | 884         | 101                      | 97         | 1082             | 1353                  |
| 11       | 3 ВНК | EAST   | 904         | 110                      | 106        | 1120             | 1400                  |
| 12       | 2 BHK | EAST   | 676         | 65                       | 79         | 820              | 1025                  |
| 13       | 2 BHK | WEST   | 672         | 60                       | 78         | 810              | 1013                  |
| 14       | 2 BHK | EAST   | 706         | 63                       | 80         | 849              | 1061                  |
| 15       | 2 BHK | EAST   | 706         | 63                       | 80         | 849              | 1061                  |
| 16       | 2 BHK | WEST   | 642         | 51                       | 76         | 769              | 961                   |
| 17       | 2 BHK | WEST   | 642         | 51                       | 76         | 769              | 961                   |
| 18       | 3 ВНК | EAST   | 848         | 116                      | 96         | 1060             | 1325                  |

# **Block-B**

| Flat Nos | Туре  | Facing | Carpet Area | Balconies &<br>Wash Area | Walls Area | Built-up<br>Area | Unit Saleable<br>Area |
|----------|-------|--------|-------------|--------------------------|------------|------------------|-----------------------|
| 01       | 3 BHK | WEST   | 830         | 114                      | 92         | 1036             | 1295                  |
| 02       | 3 BHK | NORTH  | 865         | 104                      | 97         | 1066             | 1333                  |
| 03       | 3 BHK | NORTH  | 664         | 64                       | 77         | 805              | 1006                  |
| 04       | 3 BHK | NORTH  | 724         | 59                       | 78         | 861              | 1076                  |
| 05       | 3 BHK | NORTH  | 871         | 113                      | 99         | 1083             | 1354                  |
| 06       | 3 BHK | NORTH  | 871         | 113                      | 97         | 1081             | 1351                  |
| 07       | 2 BHK | NORTH  | 724         | 59                       | 78         | 861              | 1076                  |
| 08       | 2 BHK | NORTH  | 664         | 64                       | 77         | 805              | 1006                  |
| 09       | 3 BHK | NORTH  | 874         | 113                      | 99         | 1086             | 1354                  |
| 10       | 2 BHK | NORTH  | 664         | 64                       | 77         | 805              | 1006                  |
| 11       | 3 BHK | EAST   | 871         | 107                      | 99         | 1077             | 1346                  |
| 12       | 3 BHK | EAST   | 837         | 120                      | 95         | 1052             | 1315                  |
| 13       | 3 BHK | EAST   | 836         | 114                      | 96         | 1046             | 1308                  |
| 14       | 2 BHK | WEST   | 684         | 61                       | 79         | 824              | 1030                  |
| 15       | 2 BHK | WEST   | 686         | 61                       | 80         | 827              | 1034                  |
| 16       | 2 BHK | EAST   | 701         | 68                       | 78         | 847              | 1059                  |
| 17       | 3 BHK | EAST   | 823         | 115                      | 92         | 1030             | 1288                  |
| 18       | 2 BHK | WEST   | 684         | 66                       | 80         | 830              | 1038                  |
| 19       | 2 BHK | WEST   | 686         | 66                       | 80         | 832              | 1040                  |
| 20       | 3 BHK | EAST   | 836         | 116                      | 93         | 1045             | 1306                  |
| 21       | 3 BHK | EAST   | 797         | 107                      | 93         | 997              | 1246                  |
| 22       | 3 ВНК | EAST   | 824         | 115                      | 91         | 1030             | 1288                  |