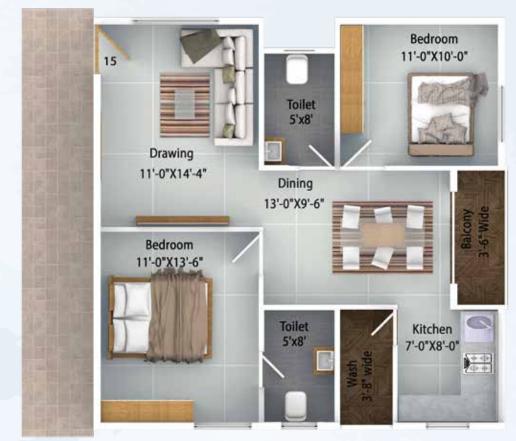

# Floor plan

2 BHK
WEST Facing
Block B, Unit No. 15, Area: 1031 Sft

2 BHK
EAST Facing
Block B, Unit No. 16, Area: 1059 Sft

# Floor plan