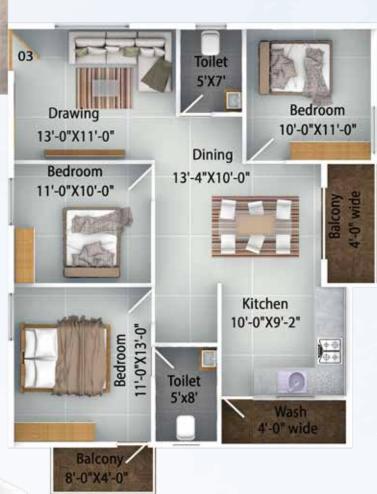

# 3 BHK

**WEST Facing** 

Block A, Unit No. 3, Area: 1333 Sft

3 BHK
EAST Facing

Block A, Unit No. 10, Area: 1353 Sft

# **Block-A**