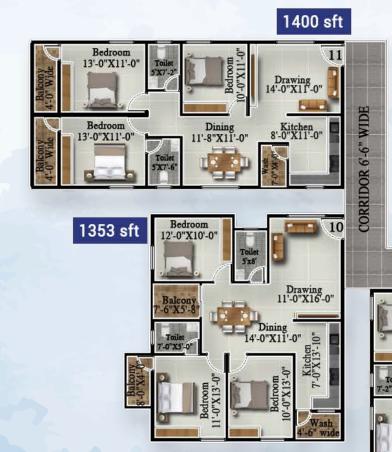

### In the lap of nature

• We nestle your home amidst the beauty of nature so that you come back to a breath of fresh air.



# Where childhood is complete

 Open spaces, beautifully designed playgrounds, nature rich. Udayam is a place where your children will live their childhood the way it is meant to be, free, playful and happy.



# Best of Modern lifestyle

 Amenities and facilities that bring the best of recreation and unwinding opportunities after a long day of work.

# Floor plan

2 BHK
WEST Facing
Block B, Unit No. 15, Area: 1031 Sft









2 BHK
EAST Facing
Block B, Unit No. 16, Area: 1059 Sft



# Floor plan

# 3 BHK

**WEST Facing** 

Block A, Unit No. 3, Area: 1333 Sft







3 BHK
EAST Facing

Block A, Unit No. 10, Area: 1353 Sft



# Typical Floor Plan

# **Block-A**































# Master plan





- 01. Entrance portal and Security Kiosk
- 02. Entrance Plaza
- 03. Party Lawn
- 04. Meditation Pavilion
- 05. Outdoor Exercise Zone

- 06. Services Yard
- 07. Peripheral Driveway
- 08. Pedestrian Trail
- 09. Chitchat Zone
- 10. Yoga Lawn

- 11. STP
- 12. Senior Citizens Court
- 13. Kids Play Area
- 14. Mulitiplay Court
- 15. Lap Pool

- 16. Kids Pool
- 17. Outdoor Shower
- 18. Grassed Driveway
- 19. Water Sump
- 20. Badminton Lawn



# Area Statement

# **Block-A**

| Flat Nos | Туре  | Facing | Carpet Area | Balconies &<br>Wash Area | Walls Area | Built-up<br>Area | Unit Saleable<br>Area |
|----------|-------|--------|-------------|--------------------------|------------|------------------|-----------------------|
| 01       | 3 ВНК | WEST