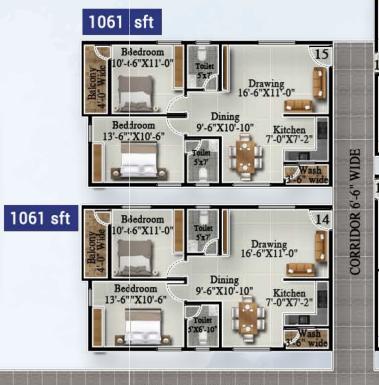

# Floor plan

2 BHK
WEST Facing
Block B, Unit No. 15, Area: 1031 Sft

2 BHK
EAST Facing
Block B, Unit No. 16, Area: 1059 Sft

# Floor plan

# **Block-A**

| Flat Nos | Туре  | Facing | Carpet Area | Balconies &<br>Wash Area | Walls Area | Built-up<br>Area | Unit Saleable<br>Area |
|----------|-------|--------|-------------|--------------------------|------------|------------------|-----------------------|
| 01       | 3 ВНК | WEST   | 862         | 120                      | 95         | 1077             | 1346                  |
| 02       | 2 BHK | WEST   | 671         | 58                       | 79         | 808              | 1010                  |
| 03       | 3 ВНК | WEST   | 865         | 104                      | 97         | 1066             | 1333                  |
| 04       | 3 ВНК | EAST   | 874         | 112                      | 97         | 1083             | 1354                  |
| 05       | 3 ВНК | NORTH  | 873         | 113                      | 97         | 1083             | 1354                  |
| 06       | 3 BHK | NORTH  | 873         | 113                      | 97         | 1083             | 1354                  |
| 07       | 3 ВНК | NORTH  | 873         | 113                      | 97         | 1083             | 1354                  |
| 08       | 3 ВНК | NORTH  | 873         | 113                      | 97         | 1083             | 1354                  |
| 09       | 3 ВНК | NORTH  | 873         | 113                      | 97         | 1083             | 1354                  |
| 10       | 3 ВНК | EAST   | 884         | 101                      | 97         | 1082             | 1353                  |
| 11       | 3 ВНК | EAST   | 904         | 110                      | 106        | 1120             | 1400                  |
| 12       | 2 BHK | EAST   | 676         | 65                       | 79         | 820              | 1025                  |
| 13       | 2 BHK | WEST   | 672         | 60                       | 78         | 810              | 1013                  |
| 14       | 2 BHK | EAST   | 706         | 63                       | 80         | 849              | 1061                  |
| 15       | 2 BHK | EAST   | 706         | 63                       | 80         | 849              | 1061                  |
| 16       | 2 BHK | WEST   | 642         | 51                       | 76         | 769              | 961                   |
| 17       | 2 BHK | WEST   | 642         | 51                       | 76         | 769              | 961                   |
| 18       | 3 ВНК | EAST   | 848         | 116                      | 96         | 1060             | 1325                  |

# **Block-B**

| Flat Nos | Туре  | Facing | Carpet Area | Balconies &<br>Wash Area | Walls Area | Built-up<br>Area | Unit Saleable<br>Area |
|----------|-------|--------|-------------|--------------------------|------------|------------------|-----------------------|
| 01       | 3 BHK | WEST   | 830         | 114                      | 92         | 1036             | 1295                  |
| 02       | 3 BHK | NORTH  | 865         | 104                      | 97         | 1066             | 1333                  |
| 03       | 3 BHK | NORTH  | 664         | 64                       | 77         | 805              | 1006                  |
| 04       | 3 BHK | NORTH  | 724         | 59                       | 78         | 861              | 1076                  |
| 05       | 3 BHK | NORTH  | 871         | 113                      | 99         | 1083             | 1354                  |
| 06       | 3 BHK | NORTH  | 871         | 113                      | 97         | 1081             | 1351                  |
| 07       | 2 BHK | NORTH  | 724         | 59                       | 78         | 861              | 1076                  |
| 08       | 2 BHK | NORTH  | 664         | 64                       | 77         | 805              | 1006                  |
| 09       | 3 BHK | NORTH  | 874         | 113                      | 99         | 1086             | 1354                  |
| 10       | 2 BHK | NORTH  | 664         | 64                       | 77         | 805              | 1006                  |
| 11       | 3 BHK | EAST   | 871         | 107                      | 99         | 1077             | 1346                  |
| 12       | 3 BHK | EAST   | 837         | 120                      | 95         | 1052             | 1315                  |
| 13       | 3 BHK | EAST   | 836         | 114                      | 96         | 1046             | 1308                  |
| 14       | 2 BHK | WEST   | 684         | 61                       | 79         | 824              | 1030                  |
| 15       | 2 BHK | WEST   | 686         | 61                       | 80         | 827              | 1034                  |
| 16       | 2 BHK | EAST   | 701         | 68                       | 78         | 847              | 1059                  |
| 17       | 3 BHK | EAST   | 823         | 115                      | 92         | 1030             | 1288                  |
| 18       | 2 BHK | WEST   | 684         | 66                       | 80         | 830              | 1038                  |
| 19       | 2 BHK | WEST   | 686         | 66                       | 80         | 832              | 1040                  |
| 20       | 3 BHK | EAST   | 836         | 116                      | 93         | 1045             | 1306                  |
| 21       | 3 BHK | EAST   | 797         | 107                      | 93         | 997              | 1246                  |
| 22       | 3 ВНК | EAST   | 824         | 115                      | 91         | 1030             | 1288                  |