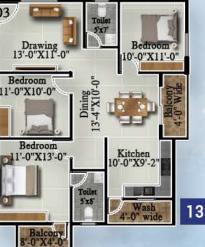

# Floor plan

2 BHK
WEST Facing
Block B, Unit No. 15, Area: 1031 Sft

2 BHK
EAST Facing
Block B, Unit No. 16, Area: 1059 Sft

# Floor plan