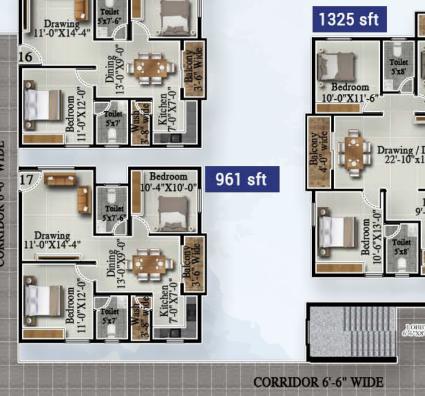

# Typical Floor Plan

# **Block-A**

# **Block-A**

| Flat Nos | Туре  | Facing | Carpet Area | Balconies &<br>Wash Area | Walls Area | Built-up<br>Area | Unit Saleable<br>Area |
|----------|-------|--------|-------------|--------------------------|------------|------------------|-----------------------|
| 01       | 3 ВНК | WEST   | 862         | 120                      | 95         | 1077             | 1346                  |
| 02       | 2 BHK | WEST   | 671         | 58                       | 79         | 808              | 1010                  |
| 03       | 3 ВНК | WEST   | 865         | 104                      | 97         | 1066             | 1333                  |
| 04       | 3 ВНК | EAST   | 874         | 112                      | 97         | 1083             | 1354                  |
| 05       | 3 ВНК | NORTH  | 873         | 113                      | 97         | 1083             | 1354                  |
| 06       | 3 BHK | NORTH  | 873         | 113                      | 97         | 1083             | 1354                  |
| 07       | 3 ВНК | NORTH  | 873         | 113                      | 97         | 1083             | 1354                  |
| 08       | 3 ВНК | NORTH  | 873         | 113                      | 97         | 1083             | 1354                  |
| 09       | 3 ВНК | NORTH  | 873         | 113                      | 97         | 1083             | 1354                  |
| 10       | 3 ВНК | EAST   | 884         | 101                      | 97         | 1082             | 1353                  |
| 11       | 3 ВНК | EAST   | 904         | 110                      | 106        | 1120             | 1400                  |
| 12       | 2 BHK | EAST   | 676         | 65                       | 79         | 820              | 1025                  |
| 13       | 2 BHK | WEST   | 672         | 60                       | 78         | 810              | 1013                  |
| 14       | 2 BHK | EAST   | 706         | 63                       | 80         | 849              | 1061                  |
| 15       | 2 BHK | EAST   | 706         | 63                       | 80         | 849              | 1061                  |
| 16       | 2 BHK | WEST   | 642         | 51                       | 76         | 769              | 961                   |
| 17       | 2 BHK | WEST   | 642         | 51                       | 76         | 769              | 961                   |
| 18       | 3 ВНК | EAST   | 848         | 116                      | 96         | 1060             | 1325                  |