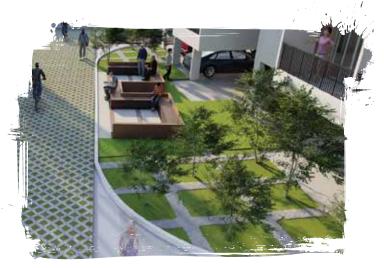

# Master plan

- 01. Entrance portal and Security Kiosk
- 02. Entrance Plaza
- 03. Party Lawn
- 04. Meditation Pavilion
- 05. Outdoor Exercise Zone

- 06. Services Yard
- 07. Peripheral Driveway
- 08. Pedestrian Trail
- 09. Chitchat Zone
- 10. Yoga Lawn

- 11. STP
- 12. Senior Citizens Court
- 13. Kids Play Area
- 14. Mulitiplay Court
- 15. Lap Pool

- 16. Kids Pool
- 17. Outdoor Shower
- 18. Grassed Driveway
- 19. Water Sump
- 20. Badminton Lawn

# Built for a safe, unwinding and recreational living.

Entrance Portal and Security Kiosk

STP

Entrance Plaza

Senior Citizen Court

Party Lawn

Kids Play Area

Meditation Pavilion

Multiplay Court

Outdoor Exercise Zone

Lap Pool

Service Yard

Outdoor Shower

Peripheral Driveway

Grassed Driveway

Chitchat Zone

Water Sump

Yoga Lawn

Badminton Lawn

Pedestrian Trail

Clubhouse & Gym

Swimming Pool