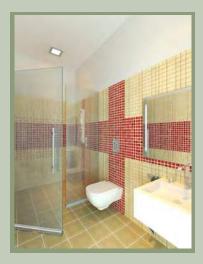

#### TOILETS:

- Italian Marble flooring and Dado in one Master Bedroom toilet up to false ceiling or 7 ft. height.
- Ceramic designer tiles combination flooring and dado in all other toilets up to false ceiling (7 ft. height).
- European WC in all toilets of reputed make.
- Shower Panels of reputed make with tempered glass partition will be provided in Master Bedroom Toilet