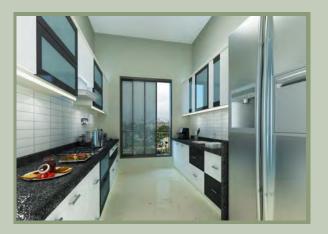

#### **KITCHEN:**

- Parallel Granite Kitchen Platform with SS Sink.
- Dado up to 7ft. height in kitchen will be of designer Ceramic Tiles.
- Provision of point for water purifier.
- Provision of Exhaust Fan.