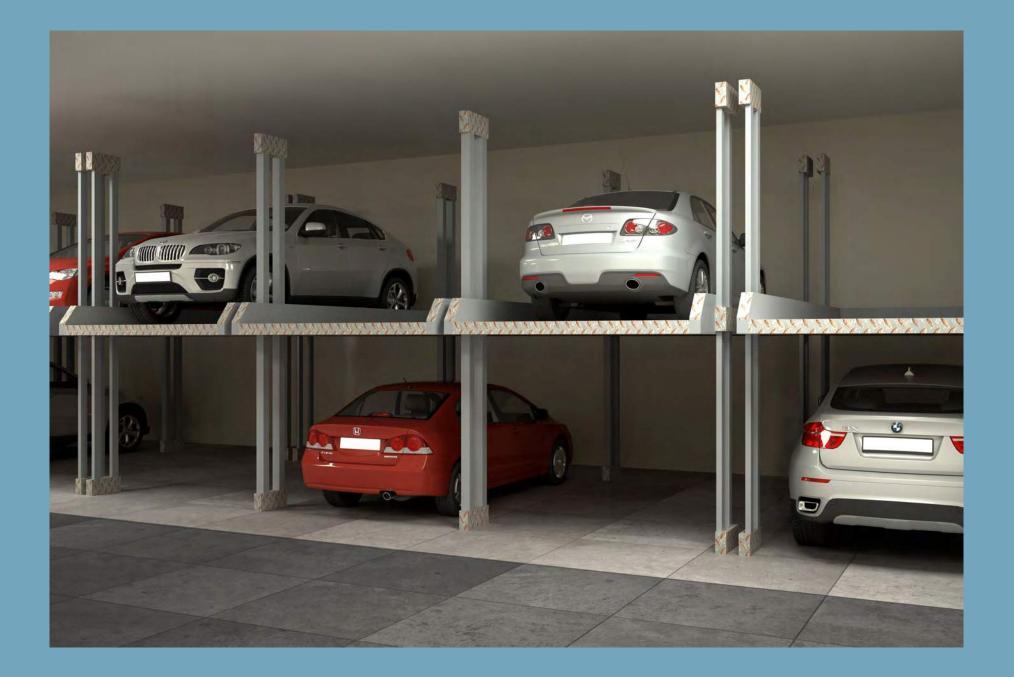

# Ample parking, a luxury exclusive to you

Get a spacious, exclusive and one of a kind space to comfortably park your car. The car park zone is fitted with hi-tech car lifts that increases accessibility with ease. The parking and drive way is elegantly laid out with hard yet decorative paving tiles to blend well with the overall aesthetics.

#### PARKING SYSTEM:

• Basement and Podium Fixed Stack Car Park