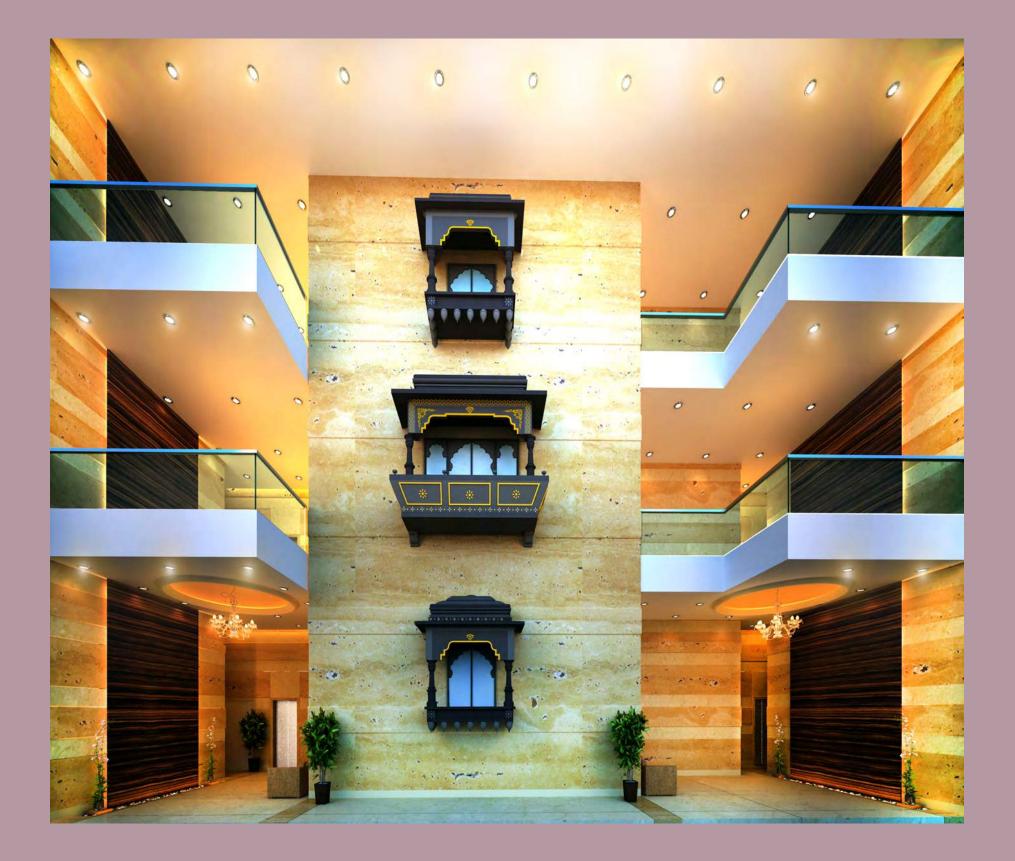

## Welcome to the hall of royal living

The grandiose of the high ceiling lobby with its resplendent appeal is designed to embrace elegance and grace. Step into the luxury of centrally air conditioned lobby with tastefully designed reception and waiting lounge adorned with plush furniture. A perfect extension of your private lounge to greet and meet your guests in a semi formal ambience.

# Elegance that beholds your mind

The lobby with its luxurious appeal is designed to embrace opulence and grace. Its fully air conditioned with reception and waiting lounge decorated with chic and classical furniture, where you can relax and experience a feeling of another world, away from modern world.