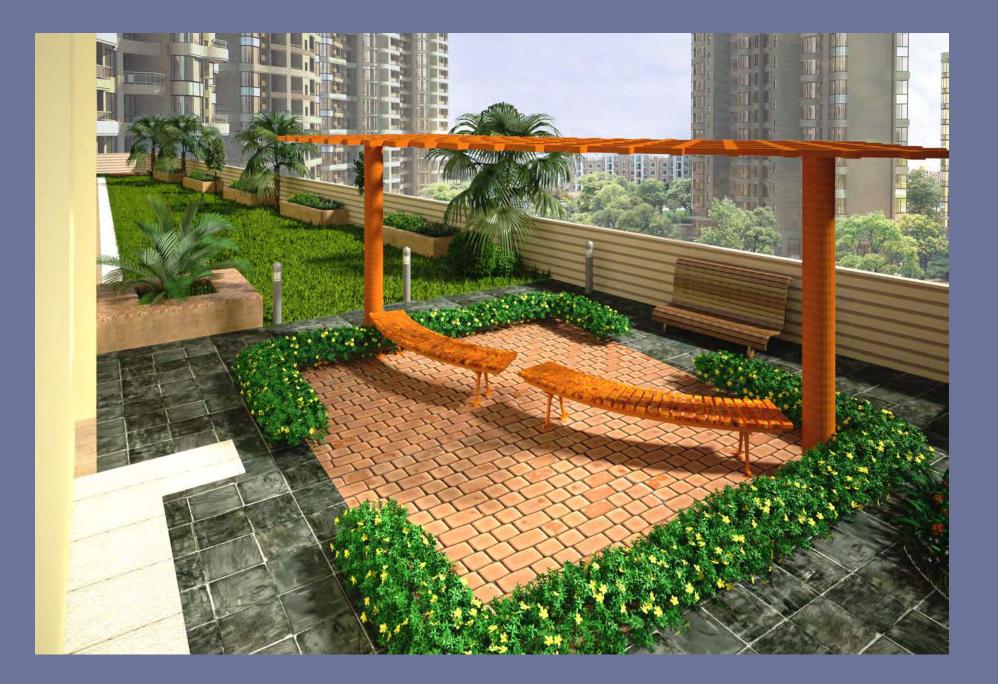

# A tranquil glimpse of paradise

A stroll along the terrace garden is a calming start to your day or a romantic stroll to unwind your evenings. The garden is fully landscaped with lawns and decorated with hard paving, soft paving and lights right under the open sky.