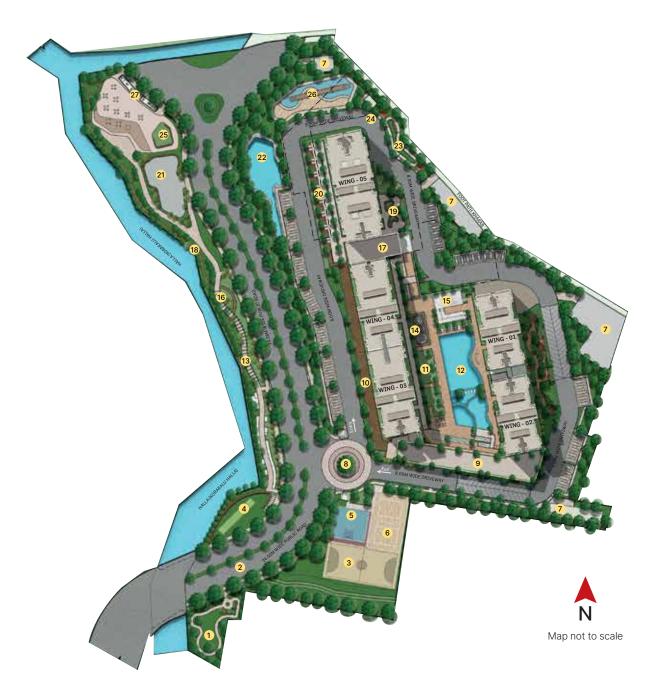

## MASTER PLAN

- 1. Pet Park
- 2. Scenic Drive
- 3. Futsal Court
- 4. Cricket Pitch
- 5. Half Basketball Court
- 6. Volleyball Court
- 7. Services
- 8. The Roundabout (Entry/Exit)
- 9. The Prospect Clubhouse
- 10. High Walk
- 11. Camping Lawn
- 12. McCarren Pool
- 13. Arbor Walk

- 14. Rainbow Step Play
- 15. The Arena
- 16. Tropic Junction
- 17. Badminton Court
- 18. Bamboo Trek
- 19. Work Canopy
- 20. Sunset Promenade
- 21. Skate-robics
- 22. Eco Pond
- 23. Reflexology Walk
- 24. Seniors' Hangout
- 25. Woodbridge Events Corner
- 26. Brooklyn Bridge (Kids' Play Area)
- 27. Food Truck Café