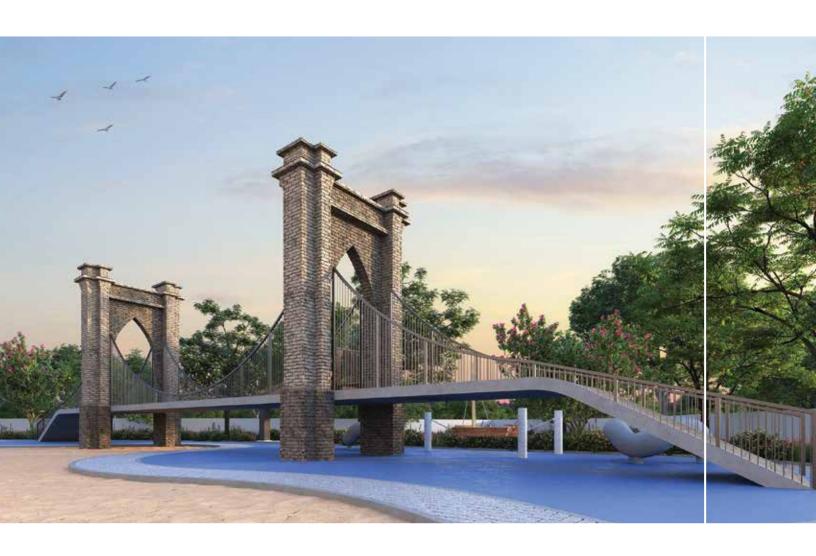

## DOMINO PARK

This replica of the iconic landmark, complete with its famed gothic arches, is a perfect hangout for children.

Watch them running over the Brooklyn Bridge, hanging around it, and eventually growing beyond it, to the exciting times ahead.

## BROOKLYN BRIDGE