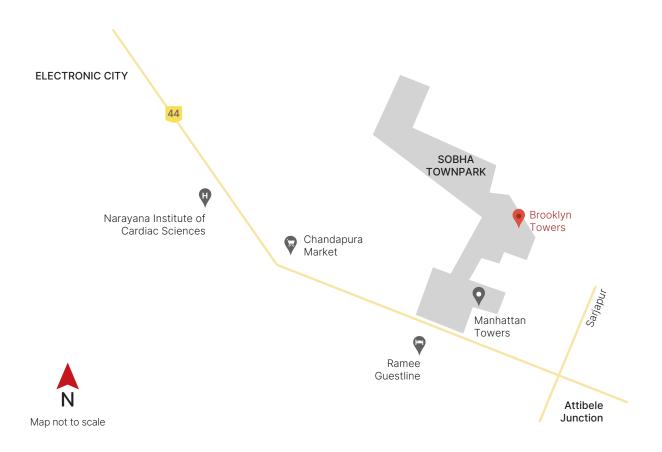

#### NEIGHBOURHOOD

A short drive from Electronic City,
SOBHA Brooklyn Towers is a part of the
integrated cosmopolitan world, SOBHA
Townpark. The bustling neighbourhood
offers all the conveniences that modern
life demands. With tech parks just a stone's
throw away, enjoy a smooth work-life
balance. With great connectivity comes
ease of living – we call it the Brooklyn way!