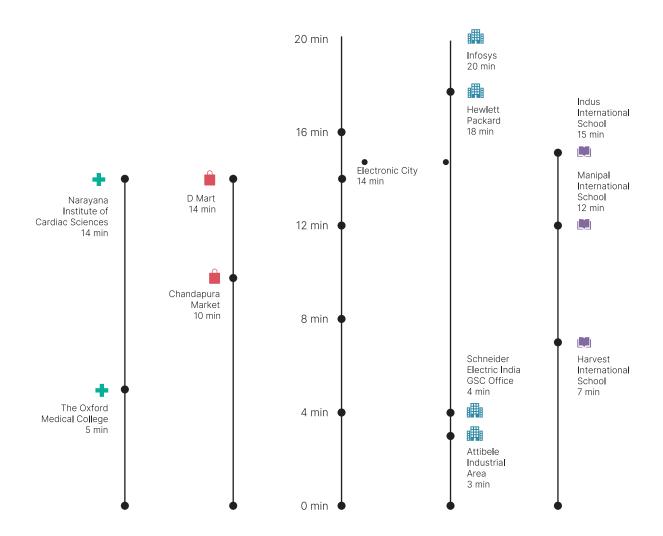

#### NEIGHBOURHOOD

A short drive from Electronic City,
SOBHA Brooklyn Towers is a part of the
integrated cosmopolitan world, SOBHA
Townpark. The bustling neighbourhood
offers all the conveniences that modern
life demands. With tech parks just a stone's
throw away, enjoy a smooth work-life
balance. With great connectivity comes
ease of living – we call it the Brooklyn way!