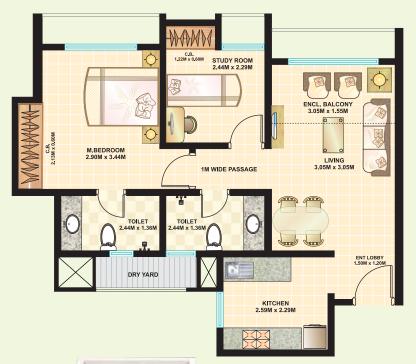

2 BHK PRIMA 2 BHK OPTIMA

RERA CARPET AREA: 48.09 SQ.MT. (517 SQ.FT.) ENCLOSED BALCONY: 4.73 SQ.MT. (51 SQ.FT.)

| Area's         | Size          |
|----------------|---------------|
| ENTRANCE LOBBY | 5'0" X 4'0"   |
| LIVING         | 10'0" X 10'0" |
| KITCHEN        | 8'6" X 7'6"   |
| STUDY ROOM     | 8'0" X 7'6"   |
| CUPBOARD       | 4'0" X 2'0"   |
| BEDROOM        | 9'6" X 11'4"  |
| CUPBOARD       | 7'0" X 2'0"   |
| ATT. TOILET    | 8'0" X 4'6"   |
| COMMON TOILET  | 8'0" X 4'6"   |
| PASSAGE ETC.   | 28 Sq. Ft.    |
| ENCL. BALCONY  | 10'0" X 5'1"  |