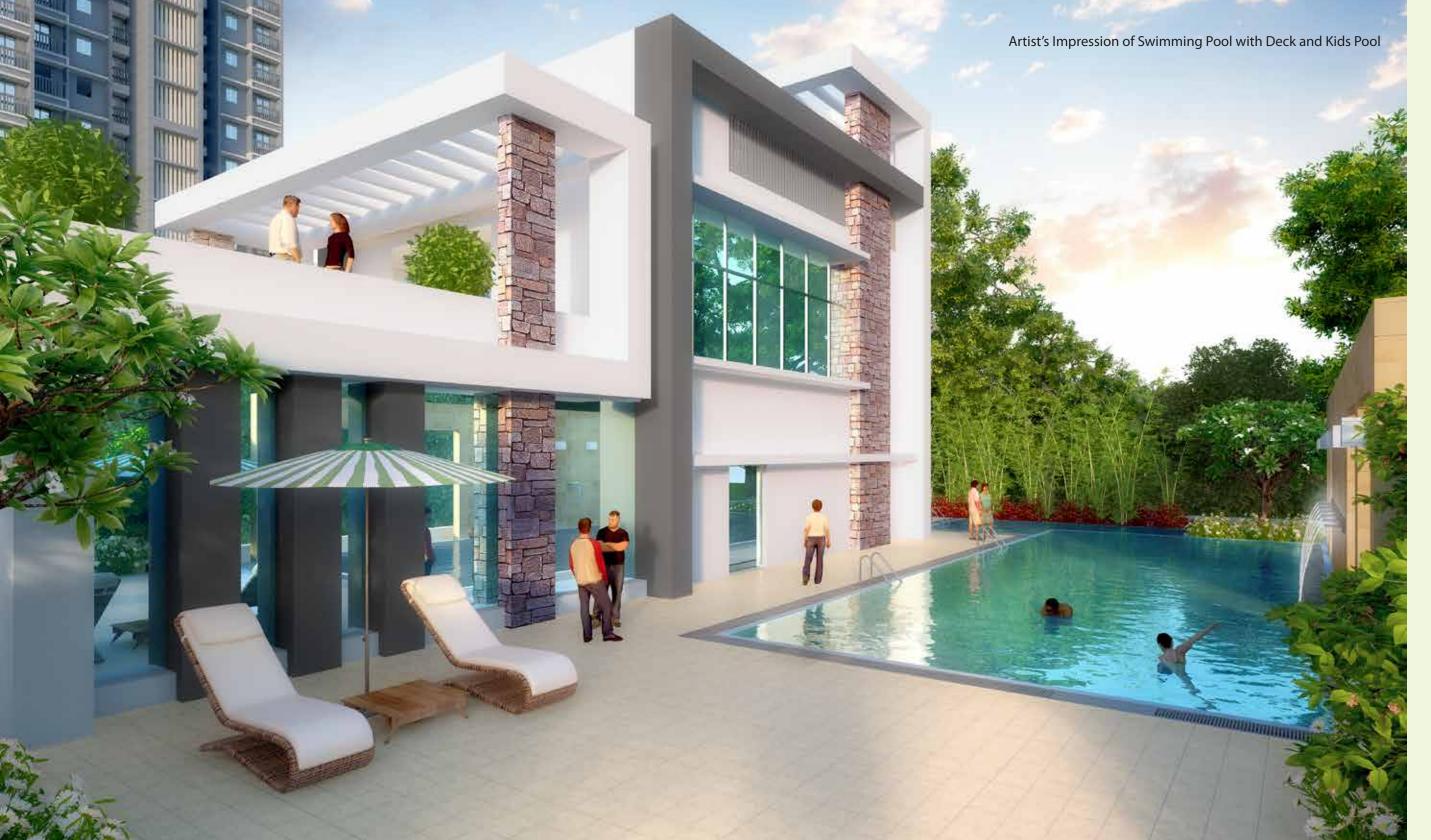

# APT LUXURY TO REPOSE

Not only do the outdoor green belts at Dosti Desire - Dosti Pearl embrace you with vigour and good health; we have ensured healthy indoors too! The Clubhouse\* on the podium is your headway to a joyfully fit life, right at your doorstep. An array of fitness equipments and sports activities in the gymnasium, a pristine swimming pool and indoor games will recharge your energy. For those who wish to relax or unwind, the library is your retreat. The podium garden for kids is the happy campus for unlimited fun, where echoes of chirpy giggles will bring a nostalgic smile on your face. For celebrations and family occasions, lets head to the multi-purpose hall!

## EXTERNAL AMENITIES

- Gymnasium
- Library / Yoga room
- Table tennis
- Pool / Billiards table
- Carrom and chess room
- Swimming pool with Deck and Kids pool
- Steam and Massage room
- Multi-purpose hall
- Multi-purpose sports court
- Kids play area
- Lawn recreational area