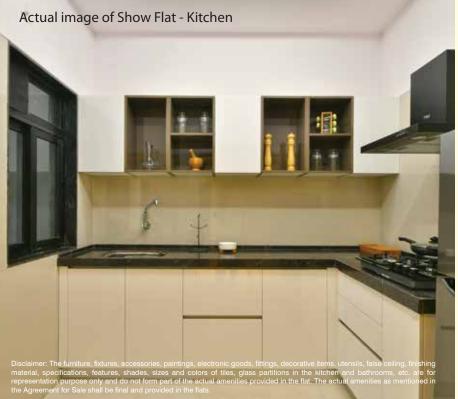

## KITCHEN

- Quartz kitchen platform with marble support
- Stainless steel sink
- Ceramic tile dado upto beam bottom