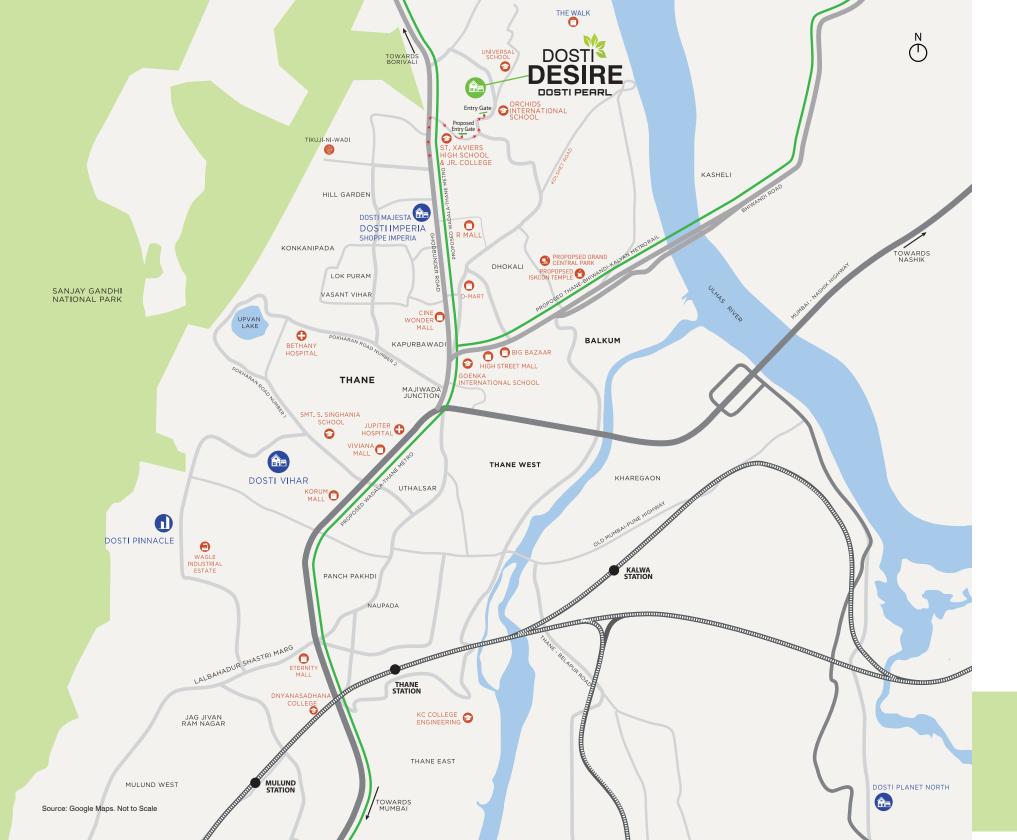

# APT DESTINATION FOR EVERYTHING

Thane, the crowning glory of Mumbai, is the city of well preserved lakes that flaunts of withholding nature's pristine bounties. Rapid development and exemplary infrastructure has made Thane the most sought after future ready city on the global map. Being easily accessible to prominent destinations of work, leisure and entertainment, makes Thane an apt destination.

## GOING THE DISTANCE

| Eastern Express Highway | 05 mins | Airport    | 35 mins |
|-------------------------|---------|------------|---------|
| Thane Station           | 12 mins | • Andheri  | 35 mins |
| Mulund                  | 15 mins | • Goregaon | 40 mins |
| • Airoli                | 20 mins | • Malad    | 45 mins |
| • Powai                 | 25 mins | • BKC      | 50 mins |
| Borivali                | 30 mins | • Worli    | 60 mins |
| • Vashi                 | 30 mins | • Panvel   | 60 mins |

## THANE, AN APT AMALGAMATION OF FUTURE AND PAST.

Thane, the City of Lakes, preserves its beauty of natural vistas yet growing rapidly to become the best among future ready cities around the world. The city is not only well connected to prominent destinations, but also has robust infrastructure to tackle the future growth challenges.

## SOME OF THE HIGHLIGHTS OF THANE CITY ARE...

- Thane is a major sister to Mumbai City
- Connected to the arterial Eastern and Western Express Highways
- It is a main Railway Junction for Central and Harbour lines
- Majiwada Kasarvadavali has been projected as one of the top 5 investment destinations across 5 major cities in india (Residential Investment Advisory Report; 2016 Knight Frank)
- Thane is the 4<sup>th</sup> largest centre for generating business and employment. It is also 2nd overall in terms of employed people in India. TCS, which is currently operational in a 2 million sq. ft. of office space is in close proximity to the project. A prospective creation of 30,000 jobs approx. will significantly increase the demand for quality residential properties in Thane.

## FOR YOUR CONVENIENCE

| • St. Xaviers School 0.5 KM       | • Tikuji-ni Wadi | 2.4 KM | • R Mall     | 1.5 KM |
|-----------------------------------|------------------|--------|--------------|--------|
| • Smt. S. Singhania School 7.0 KM | Kolshet Road     | 2.6 KM | Hypercity    | 3.2 KM |
| Hiranandani Hospital     1.0 KM   | Thane Station    | 7.9 KM | Viviana Mall | 5.5 KM |
| Jupiter Hospital 5.4 KM           | Wagle Estate     | 11 KM  | Korum Mall   | 7.0 KM |