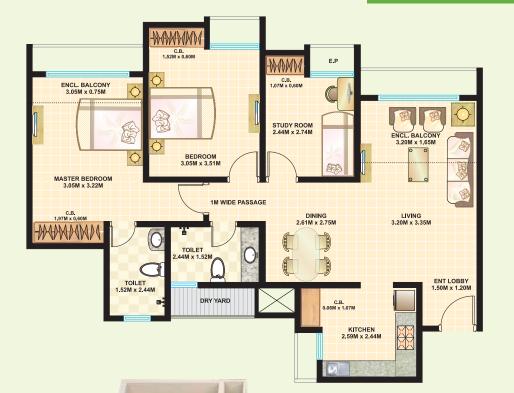

# TYPICAL FLOOR PLAN DOSTI DESIRE - DOSTI PEARL

Disclaimer: All dimensions metioned on the Typical floor plan are in Meters. All dimensions of carpet area are from unfinished wall surface. Minor variations/tolerance of +/- of 3% in carpet area may occur on account of design and/or construction exigencies. Conversion: 1 Sq. Mt = 10.764 Sq. ft

2 BHK PRIMA 2 BHK OPTIMA

RERA CARPET AREA: 48.09 SQ.MT. (517 SQ.FT.) ENCLOSED BALCONY: 4.73 SQ.MT. (51 SQ.FT.)

| Area's         | Size          |
|----------------|---------------|
| ENTRANCE LOBBY | 5'0" X 4'0"   |
| LIVING         | 10'0" X 10'0" |
| KITCHEN        | 8'6" X 7'6"   |
| STUDY ROOM     | 8'0" X 7'6"   |
| CUPBOARD       | 4'0" X 2'0"   |
| BEDROOM        | 9'6" X 11'4"  |
| CUPBOARD       | 7'0" X 2'0"   |
| ATT. TOILET    | 8'0" X 4'6"   |
| COMMON TOILET  | 8'0" X 4'6"   |
| PASSAGE ETC.   | 28 Sq. Ft.    |
| ENCL. BALCONY  | 10'0" X 5'1"  |

RERA CARPET AREA: 56.42 SQ.MT. (607 SQ.FT.) SQ.FT.)

| AND STATE OF THE PARTY OF THE P | NENA CANFET ANEA. 30.2 | 12 3Q.W1. (007 3 |
|--------------------------------------------------------------------------------------------------------------------------------------------------------------------------------------------------------------------------------------------------------------------------------------------------------------------------------------------------------------------------------------------------------------------------------------------------------------------------------------------------------------------------------------------------------------------------------------------------------------------------------------------------------------------------------------------------------------------------------------------------------------------------------------------------------------------------------------------------------------------------------------------------------------------------------------------------------------------------------------------------------------------------------------------------------------------------------------------------------------------------------------------------------------------------------------------------------------------------------------------------------------------------------------------------------------------------------------------------------------------------------------------------------------------------------------------------------------------------------------------------------------------------------------------------------------------------------------------------------------------------------------------------------------------------------------------------------------------------------------------------------------------------------------------------------------------------------------------------------------------------------------------------------------------------------------------------------------------------------------------------------------------------------------------------------------------------------------------------------------------------------|------------------------|------------------|
|                                                                                                                                                                                                                                                                                                                                                                                                                                                                                                                                                                                                                                                                                                                                                                                                                                                                                                                                                                                                                                                                                                                                                                                                                                                                                                                                                                                                                                                                                                                                                                                                                                                                                                                                                                                                                                                                                                                                                                                                                                                                                                                                | ENCLOSED BALCONY: 4.7  | ′3 SQ.MT. (51 SC |
|                                                                                                                                                                                                                                                                                                                                                                                                                                                                                                                                                                                                                                                                                                                                                                                                                                                                                                                                                                                                                                                                                                                                                                                                                                                                                                                                                                                                                                                                                                                                                                                                                                                                                                                                                                                                                                                                                                                                                                                                                                                                                                                                | Area's                 | Size             |
|                                                                                                                                                                                                                                                                                                                                                                                                                                                                                                                                                                                                                                                                                                                                                                                                                                                                                                                                                                                                                                                                                                                                                                                                                                                                                                                                                                                                                                                                                                                                                                                                                                                                                                                                                                                                                                                                                                                                                                                                                                                                                                                                | ENTRANCE LOBBY         | 5'0" X 4'0"      |
| 4                                                                                                                                                                                                                                                                                                                                                                                                                                                                                                                                                                                                                                                                                                                                                                                                                                                                                                                                                                                                                                                                                                                                                                                                                                                                                                                                                                                                                                                                                                                                                                                                                                                                                                                                                                                                                                                                                                                                                                                                                                                                                                                              | LIVING                 | 10'0" X 10'0"    |
|                                                                                                                                                                                                                                                                                                                                                                                                                                                                                                                                                                                                                                                                                                                                                                                                                                                                                                                                                                                                                                                                                                                                                                                                                                                                                                                                                                                                                                                                                                                                                                                                                                                                                                                                                                                                                                                                                                                                                                                                                                                                                                                                | DINING                 | 5'0" X 8'3"      |
|                                                                                                                                                                                                                                                                                                                                                                                                                                                                                                                                                                                                                                                                                                                                                                                                                                                                                                                                                                                                                                                                                                                                                                                                                                                                                                                                                                                                                                                                                                                                                                                                                                                                                                                                                                                                                                                                                                                                                                                                                                                                                                                                | KITCHEN                | 9'0" X 7'6"      |
|                                                                                                                                                                                                                                                                                                                                                                                                                                                                                                                                                                                                                                                                                                                                                                                                                                                                                                                                                                                                                                                                                                                                                                                                                                                                                                                                                                                                                                                                                                                                                                                                                                                                                                                                                                                                                                                                                                                                                                                                                                                                                                                                | BEDROOM                | 9'0" X 11'0"     |
|                                                                                                                                                                                                                                                                                                                                                                                                                                                                                                                                                                                                                                                                                                                                                                                                                                                                                                                                                                                                                                                                                                                                                                                                                                                                                                                                                                                                                                                                                                                                                                                                                                                                                                                                                                                                                                                                                                                                                                                                                                                                                                                                | CUPBOARD               | 4'6" X 2'0"      |
|                                                                                                                                                                                                                                                                                                                                                                                                                                                                                                                                                                                                                                                                                                                                                                                                                                                                                                                                                                                                                                                                                                                                                                                                                                                                                                                                                                                                                                                                                                                                                                                                                                                                                                                                                                                                                                                                                                                                                                                                                                                                                                                                | M. BEDROOM             | 9'6" X 12'10"    |
|                                                                                                                                                                                                                                                                                                                                                                                                                                                                                                                                                                                                                                                                                                                                                                                                                                                                                                                                                                                                                                                                                                                                                                                                                                                                                                                                                                                                                                                                                                                                                                                                                                                                                                                                                                                                                                                                                                                                                                                                                                                                                                                                | CUPBOARD               | 5'0" X 2'0"      |
| HEILER //                                                                                                                                                                                                                                                                                                                                                                                                                                                                                                                                                                                                                                                                                                                                                                                                                                                                                                                                                                                                                                                                                                                                                                                                                                                                                                                                                                                                                                                                                                                                                                                                                                                                                                                                                                                                                                                                                                                                                                                                                                                                                                                      | ATT. TOILET            | 5'0" X 8'0"      |
| PROPERTY.                                                                                                                                                                                                                                                                                                                                                                                                                                                                                                                                                                                                                                                                                                                                                                                                                                                                                                                                                                                                                                                                                                                                                                                                                                                                                                                                                                                                                                                                                                                                                                                                                                                                                                                                                                                                                                                                                                                                                                                                                                                                                                                      | COMMON TOILET          | 8'6" X 4'6"      |
| THEOLOGY                                                                                                                                                                                                                                                                                                                                                                                                                                                                                                                                                                                                                                                                                                                                                                                                                                                                                                                                                                                                                                                                                                                                                                                                                                                                                                                                                                                                                                                                                                                                                                                                                                                                                                                                                                                                                                                                                                                                                                                                                                                                                                                       | PASSAGE ETC.           | 10 Sq. Ft.       |
|                                                                                                                                                                                                                                                                                                                                                                                                                                                                                                                                                                                                                                                                                                                                                                                                                                                                                                                                                                                                                                                                                                                                                                                                                                                                                                                                                                                                                                                                                                                                                                                                                                                                                                                                                                                                                                                                                                                                                                                                                                                                                                                                | ENCL. BALCONY          | 10'0" X 5'1"     |
|                                                                                                                                                                                                                                                                                                                                                                                                                                                                                                                                                                                                                                                                                                                                                                                                                                                                                                                                                                                                                                                                                                                                                                                                                                                                                                                                                                                                                                                                                                                                                                                                                                                                                                                                                                                                                                                                                                                                                                                                                                                                                                                                |                        |                  |

Disclaimer: The interiors, furniture, fittings, fixtures, etc. shown in the image/drawing are only artist's conception and not part of actual amenities provided. The actual amenities as mentioned in the Agreement for Sale shall be final and provided in the flats. All dimensions of carpet area are from unfinished wall surface. Minor variations/tolerance of +/- of 3% in carpet area may occur on account of design and/or construction exigencies. Conversion: 1 Sq. Mt = 10.764 Sq. ft