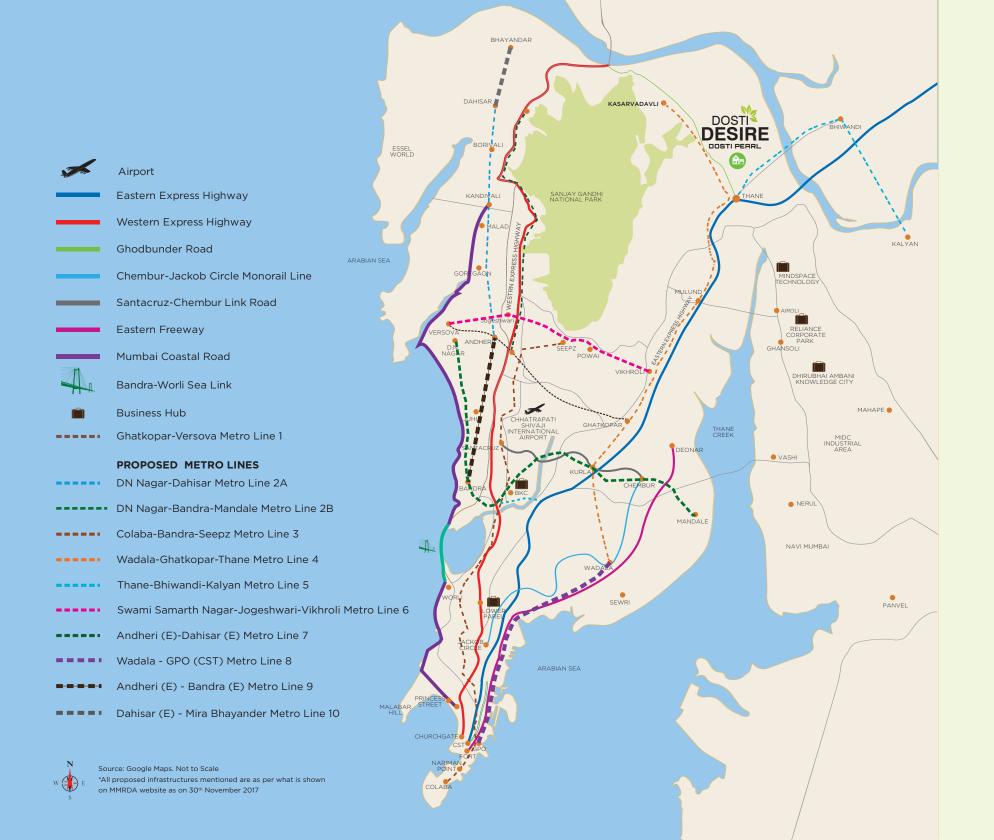

## THE APT DESTINATION THAT IS POISED FOR THE FUTURE.

- Proposed Wadala Ghatkopar Thane Metro Line 4
- Proposed Thane-Bhiwandi-Kalyan Metro Line 5
- Proposed Manpada Metro Station will be in close proximity to Dosti Desire Dosti Pearl
- Proposed 6 lane tunnelled road connecting Borivali and Thane

Source: All proposed infrastructures mentioned are as per what is shown on MMRDA website as on 30th November, 201 and as per an article published in www.hindustantimes.com dated 19th April, 2017

<sup>\*</sup> Stock images are used for representational purpose only.