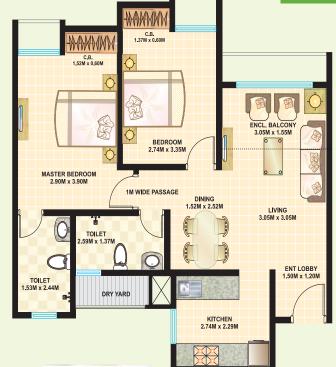

# TYPICAL FLOOR PLAN DOSTI DESIRE - DOSTI PEARL

Disclaimer: All dimensions metioned on the Typical floor plan are in Meters. All dimensions of carpet area are from unfinished wall surface. Minor variations/tolerance of +/- of 3% in carpet area may occur on account of design and/or construction exigencies. Conversion: 1 Sq. Mt = 10.764 Sq. ft

2 BHK PRIMA 2 BHK OPTIMA

RERA CARPET AREA: 48.09 SQ.MT. (517 SQ.FT.) ENCLOSED BALCONY: 4.73 SQ.MT. (51 SQ.FT.)

| Area's         | Size          |
|----------------|---------------|
| ENTRANCE LOBBY | 5'0" X 4'0"   |
| LIVING         | 10'0" X 10'0" |
| KITCHEN        | 8'6" X 7'6"   |
| STUDY ROOM     | 8'0" X 7'6"   |
| CUPBOARD       | 4'0" X 2'0"   |
| BEDROOM        | 9'6" X 11'4"  |
| CUPBOARD       | 7'0" X 2'0"   |
| ATT. TOILET    | 8'0" X 4'6"   |
| COMMON TOILET  | 8'0" X 4'6"   |
| PASSAGE ETC.   | 28 Sq. Ft.    |
| ENCL. BALCONY  | 10'0" X 5'1"  |

RERA CARPET AREA: 56.42 SQ.MT. (607 SQ.FT.) SQ.FT.)

| AND STATE OF THE PARTY OF THE P | NENA CANFET ANEA. 30.2 | 12 3Q.W1. (007 3 |
|--------------------------------------------------------------------------------------------------------------------------------------------------------------------------------------------------------------------------------------------------------------------------------------------------------------------------------------------------------------------------------------------------------------------------------------------------------------------------------------------------------------------------------------------------------------------------------------------------------------------------------------------------------------------------------------------------------------------------------------------------------------------------------------------------------------------------------------------------------------------------------------------------------------------------------------------------------------------------------------------------------------------------------------------------------------------------------------------------------------------------------------------------------------------------------------------------------------------------------------------------------------------------------------------------------------------------------------------------------------------------------------------------------------------------------------------------------------------------------------------------------------------------------------------------------------------------------------------------------------------------------------------------------------------------------------------------------------------------------------------------------------------------------------------------------------------------------------------------------------------------------------------------------------------------------------------------------------------------------------------------------------------------------------------------------------------------------------------------------------------------------|------------------------|------------------|
|                                                                                                                                                                                                                                                                                                                                                                                                                                                                                                                                                                                                                                                                                                                                                                                                                                                                                                                                                                                                                                                                                                                                                                                                                                                                                                                                                                                                                                                                                                                                                                                                                                                                                                                                                                                                                                                                                                                                                                                                                                                                                                                                | ENCLOSED BALCONY: 4.7  | ′3 SQ.MT. (51 SC |
|                                                                                                                                                                                                                                                                                                                                                                                                                                                                                                                                                                                                                                                                                                                                                                                                                                                                                                                                                                                                                                                                                                                                                                                                                                                                                                                                                                                                                                                                                                                                                                                                                                                                                                                                                                                                                                                                                                                                                                                                                                                                                                                                | Area's                 | Size             |
|                                                                                                                                                                                                                                                                                                                                                                                                                                                                                                                                                                                                                                                                                                                                                                                                                                                                                                                                                                                                                                                                                                                                                                                                                                                                                                                                                                                                                                                                                                                                                                                                                                                                                                                                                                                                                                                                                                                                                                                                                                                                                                                                | ENTRANCE LOBBY         | 5'0" X 4'0"      |
| 4                                                                                                                                                                                                                                                                                                                                                                                                                                                                                                                                                                                                                                                                                                                                                                                                                                                                                                                                                                                                                                                                                                                                                                                                                                                                                                                                                                                                                                                                                                                                                                                                                                                                                                                                                                                                                                                                                                                                                                                                                                                                                                                              | LIVING                 | 10'0" X 10'0"    |
|                                                                                                                                                                                                                                                                                                                                                                                                                                                                                                                                                                                                                                                                                                                                                                                                                                                                                                                                                                                                                                                                                                                                                                                                                                                                                                                                                                                                                                                                                                                                                                                                                                                                                                                                                                                                                                                                                                                                                                                                                                                                                                                                | DINING                 | 5'0" X 8'3"      |
|                                                                                                                                                                                                                                                                                                                                                                                                                                                                                                                                                                                                                                                                                                                                                                                                                                                                                                                                                                                                                                                                                                                                                                                                                                                                                                                                                                                                                                                                                                                                                                                                                                                                                                                                                                                                                                                                                                                                                                                                                                                                                                                                | KITCHEN                | 9'0" X 7'6"      |
|                                                                                                                                                                                                                                                                                                                                                                                                                                                                                                                                                                                                                                                                                                                                                                                                                                                                                                                                                                                                                                                                                                                                                                                                                                                                                                                                                                                                                                                                                                                                                                                                                                                                                                                                                                                                                                                                                                                                                                                                                                                                                                                                | BEDROOM                | 9'0" X 11'0"     |
|                                                                                                                                                                                                                                                                                                                                                                                                                                                                                                                                                                                                                                                                                                                                                                                                                                                                                                                                                                                                                                                                                                                                                                                                                                                                                                                                                                                                                                                                                                                                                                                                                                                                                                                                                                                                                                                                                                                                                                                                                                                                                                                                | CUPBOARD               | 4'6" X 2'0"      |
|                                                                                                                                                                                                                                                                                                                                                                                                                                                                                                                                                                                                                                                                                                                                                                                                                                                                                                                                                                                                                                                                                                                                                                                                                                                                                                                                                                                                                                                                                                                                                                                                                                                                                                                                                                                                                                                                                                                                                                                                                                                                                                                                | M. BEDROOM             | 9'6" X 12'10"    |
|                                                                                                                                                                                                                                                                                                                                                                                                                                                                                                                                                                                                                                                                                                                                                                                                                                                                                                                                                                                                                                                                                                                                                                                                                                                                                                                                                                                                                                                                                                                                                                                                                                                                                                                                                                                                                                                                                                                                                                                                                                                                                                                                | CUPBOARD               | 5'0" X 2'0"      |
| HEILER //                                                                                                                                                                                                                                                                                                                                                                                                                                                                                                                                                                                                                                                                                                                                                                                                                                                                                                                                                                                                                                                                                                                                                                                                                                                                                                                                                                                                                                                                                                                                                                                                                                                                                                                                                                                                                                                                                                                                                                                                                                                                                                                      | ATT. TOILET            | 5'0" X 8'0"      |
| PROPERTY.                                                                                                                                                                                                                                                                                                                                                                                                                                                                                                                                                                                                                                                                                                                                                                                                                                                                                                                                                                                                                                                                                                                                                                                                                                                                                                                                                                                                                                                                                                                                                                                                                                                                                                                                                                                                                                                                                                                                                                                                                                                                                                                      | COMMON TOILET          | 8'6" X 4'6"      |
| THEOLOGY                                                                                                                                                                                                                                                                                                                                                                                                                                                                                                                                                                                                                                                                                                                                                                                                                                                                                                                                                                                                                                                                                                                                                                                                                                                                                                                                                                                                                                                                                                                                                                                                                                                                                                                                                                                                                                                                                                                                                                                                                                                                                                                       | PASSAGE ETC.           | 10 Sq. Ft.       |
|                                                                                                                                                                                                                                                                                                                                                                                                                                                                                                                                                                                                                                                                                                                                                                                                                                                                                                                                                                                                                                                                                                                                                                                                                                                                                                                                                                                                                                                                                                                                                                                                                                                                                                                                                                                                                                                                                                                                                                                                                                                                                                                                | ENCL. BALCONY          | 10'0" X 5'1"     |
|                                                                                                                                                                                                                                                                                                                                                                                                                                                                                                                                                                                                                                                                                                                                                                                                                                                                                                                                                                                                                                                                                                                                                                                                                                                                                                                                                                                                                                                                                                                                                                                                                                                                                                                                                                                                                                                                                                                                                                                                                                                                                                                                |                        |                  |