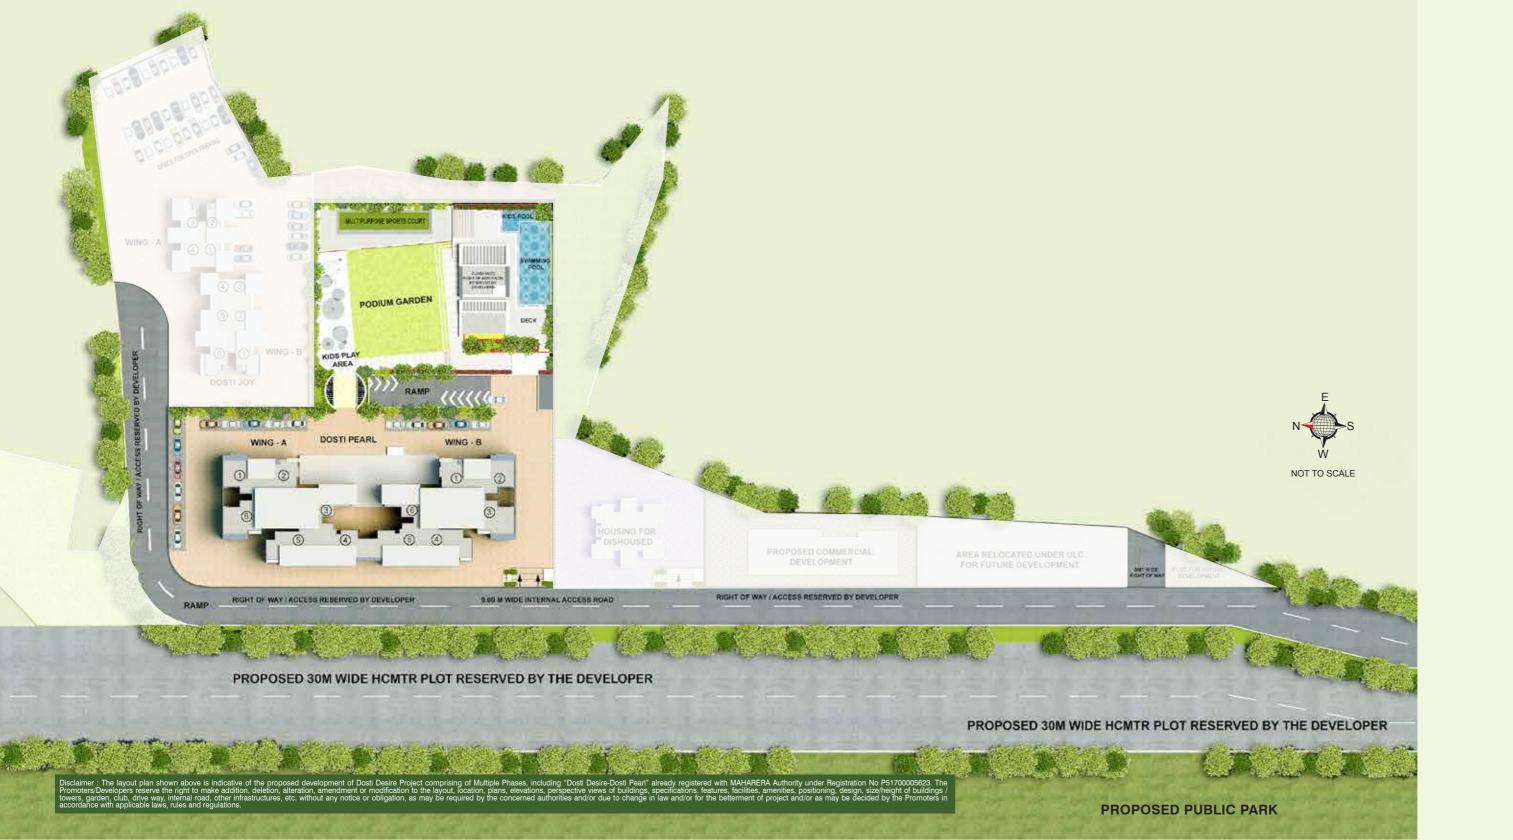

The 25 acre blooming pastures reserved by TMC for the Proposed Public Park, just opposite Dosti Desire -Dosti Pearl is a sight to behold! A gaze into this extensively scenic landscape, which is an ultimate luxury in the concrete jungles of Mumbai, will captivate your heart. Being enthralled by the fluttering of enchanting butterflies and being captivated by blossoms of seasonal flowers will be your everyday delightful experience. The spectacular view of the Sanjay Gandhi National Park extends your panoramic views to infinity, that will leave you spellbound. Giving it's residents the best of views, purest of air, happiest lifestyle, world class amenities, cherished memories, all encompassed in the greenest of greens - it's a life that will be loved beyond measure. Dosti Desire -Dosti Pearl is where your residence eventuates into your lifetime vacation zone as well!

## EXTERNAL AMENITIES

- Gymnasium
- Library / Yoga room
- Table tennis
- Pool / Billiards table
- Carrom and chess room
- Swimming pool with Deck and Kids pool
- Steam and Massage room
- Multi-purpose hall
- Multi-purpose sports court
- Kids play area
- Lawn recreational area