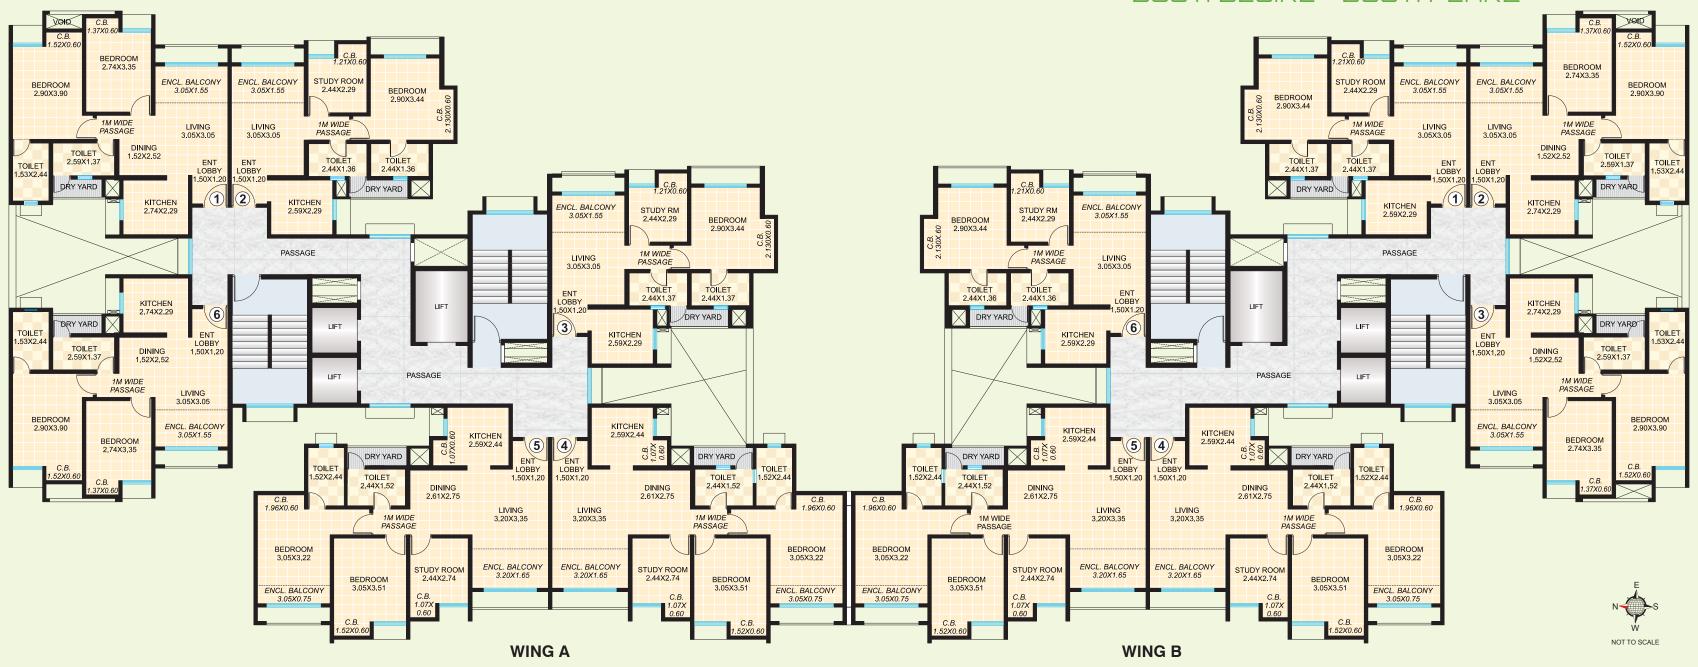

# TYPICAL FLOOR PLAN DOSTI DESIRE - DOSTI PEARL

Disclaimer: All dimensions metioned on the Typical floor plan are in Meters. All dimensions of carpet area are from unfinished wall surface. Minor variations/tolerance of +/- of 3% in carpet area may occur on account of design and/or construction exigencies. Conversion: 1 Sq. Mt = 10.764 Sq. ft