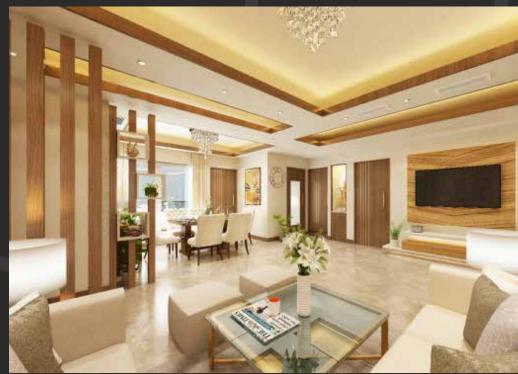

# Dwelling Units DRAWING/DINING ROOM

Flooring Italian GVT Collection Semi-Gloss

Ceiling False Ceiling (P.O.P.)

Wall Panelling in Veneer/ Laminate or Acrylic **Emulsion Paint** 

**Door/Window** 

Main Entry Door in Wooden Finish UPVC