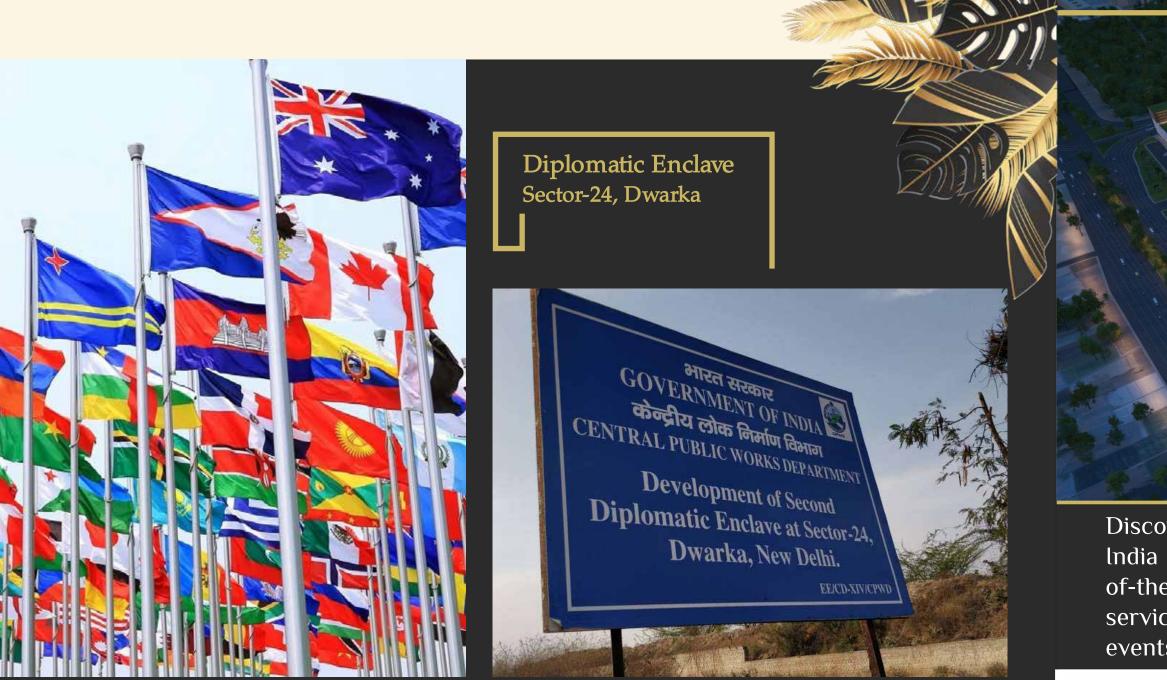

road network and its close proximity to Indira Gandhi International Airport, New Delhi.

Adjacent to the upcoming Diplomatic Enclave 2 is Sector 24, Dwarka, which is currently bustling with development. Its tall blue-tinted aluminum boundary walls stretch as far as eye can see. Huge construction cranes are at work, moving 360 degrees from one task to another.

### RARE LUXURY IN DELHI APARTMENTS THAT DEFINES YOUR STYLE STATEMENT

Situated in the most elite neighbourhood of Dwarka near Diplomatic Enclave-2, Sector 24, The Consulate Apartments is a project that is being built to match your inimitable style. Each home here bears the stamp of your unique personality and reflects your stature.