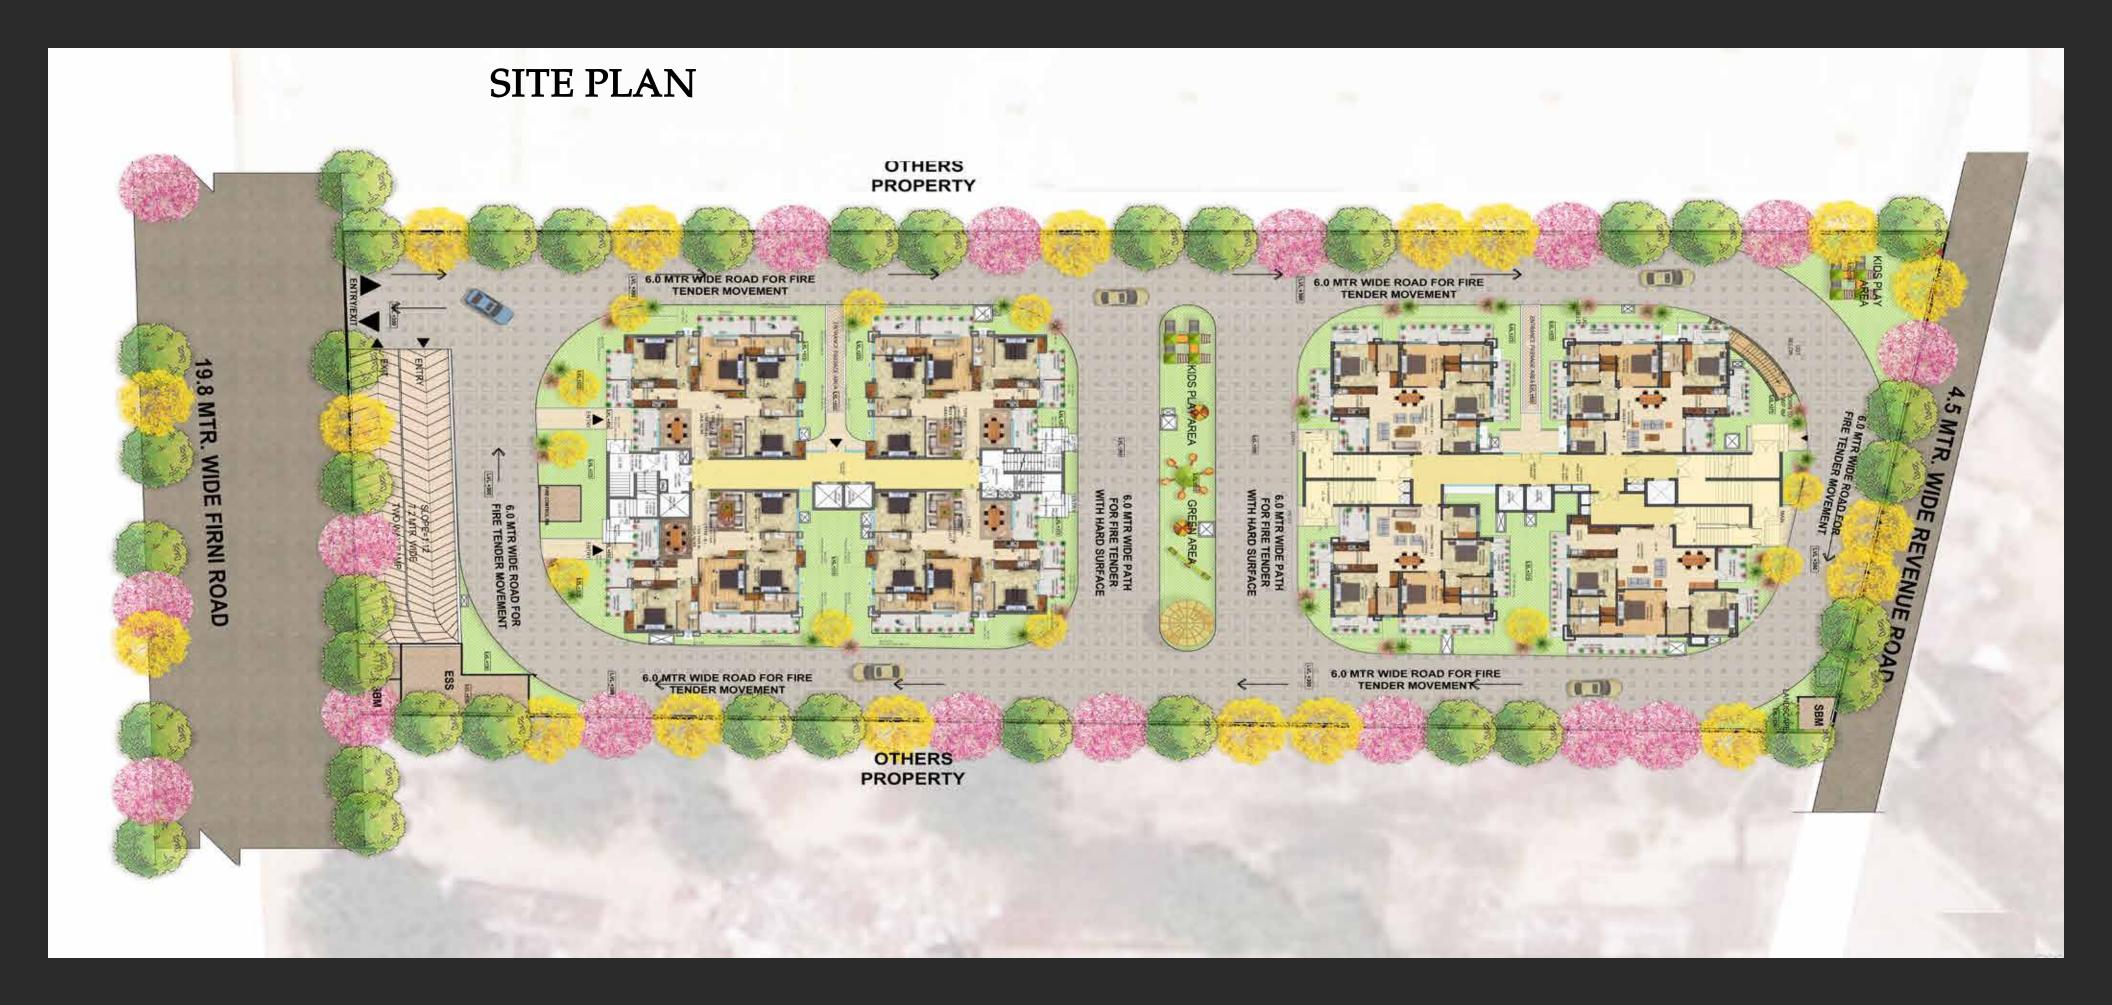

Spread across sprawling 1.15 acres (approx.), the project offers premium 4 BHK and 3+1 BHK residences, with a multitude of recreation, entertainment and rejuvenation avenues.

Focused Vision to Develop **Absolute Luxury** 