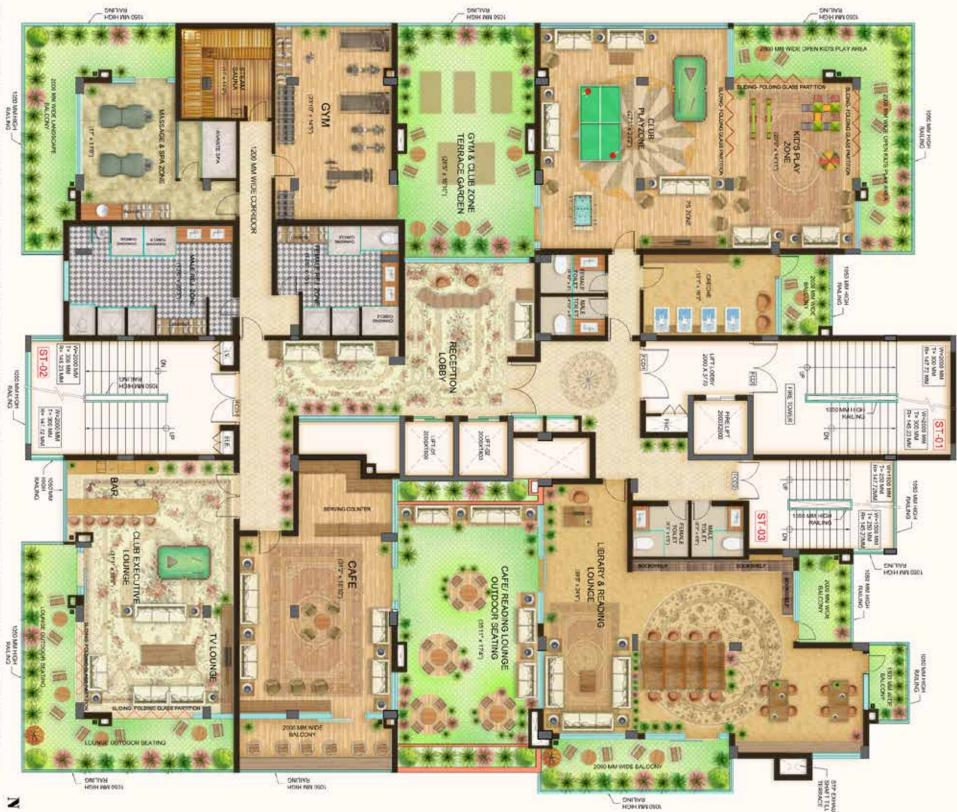

sulate Apartments. Elevate your lifestyle and unwind in style with breathtaking city views. Indulge in exclusive amenities, socialize at the elegant lounge, stay fit in the state-of the-art gym, and relax by the sparkling Roof Top Club. Experience opulence & leisure at its finest.



# **OPULENT ROOFTOP CLUB & AMENITIES DECK**

You won't experience a better evening

# Splash, Smile & Unwind into the Rooftop Pool

Dive into luxury at the rooftop swimming pool in The Consulate Apartments. Experience sheer indulgence and relaxation with panoramic city vistas while enjoying a refreshing swim. Immerse yourself in a world of serenity and opulence, where the poolside ambiance complements your lifestyle, making every moment extraordinary and memorable.



# SKY-GARDEN PLAN





# CLUB FLOOR PLAN











# **SPECIFICATIONS** Dwelling Units

# TOILETS



Flooring **GVT ANTI** Skid Tiles



Ceiling False Ceiling (P.O.P.)



Wall Semi-Glossy **Vitrified Tiles** 





Flooring Glazed **Vitrified Tiles** 



**Door/Window** 

**Timber Flush Doors Fixtures (ELEC.)** 



Switchboards

**Switchboards** In Matt Black, Wooden Finish, White



**Fixtures (Plumbing) Fixtures and Fittings** In Polished Chrome



**Fixtures (Plumbing)** Fixtures and Fittings In Polished Chrome





Ceiling False Ceiling (P.O.P.)



**Door/Window Timber Flush Doors Fixtures** (ELEC.)



Counter **GVT Kitchen** Slabs



### Switchboards

Switchboards In Matt Black, Wooden Finish, White



Modular Kitchen

Semi-Glossy Vitrified Tiles on Walls

# Dwelling Units DRAWING/DINING ROOM





Flooring Italian GVT Collect