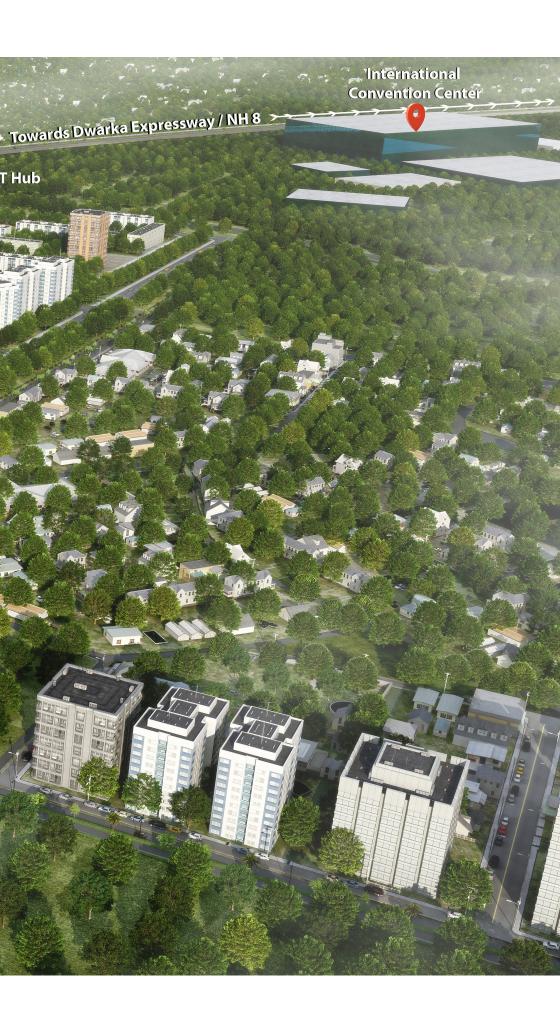

# LOCATION ADVANTAGE

Seamless connectivity to network of Expressways and National Highways- Dwarka Expressway, UER2, NH8

- ★ 1 KM from Dwarka Expressway
- $\bigstar$  600M from UER 2
- ★ Adjacent to IICC Sector 25, Dwarka
- ★ 1 KM from Diplomatic Enclave 2, Sector 24
- ★ Adjacent to Metro Station Sector 25, Dwarka
- ★ Adjacent to international IT hub
- ★ 10 Minutes from NH8
- ★ 15 Minutes From IGI Airport
- ★ 2 KM from Delhi Largest Golf Course, Sector 24
- ★ Direct Access to Delhi Mumbai Expressway
- ★ 2 KM from Bharat Vandana Park, Sector 20
- ★ Facing 200 Acres Reserved Forest Green Zone

Diplomatic Enclave

**18 Hole Golf Course** 

Towards National-Highway 10

The Consulate Apartments

UER II-

Proposed International IT Hub