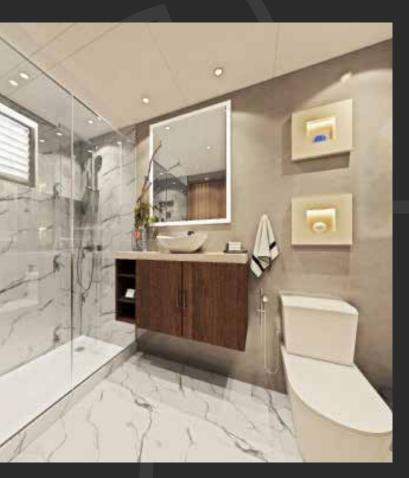

# TOILETS

Flooring **GVT ANTI** Skid Tiles

Ceiling False Ceiling (P.O.P.)

Wall Semi-Glossy **Vitrified Tiles** 

Flooring Glazed **Vitrified Tiles** 

**Door/Window** 

**Timber Flush Doors Fixtures (ELEC.)** 

Switchboards

**Switchboards** In Matt Black, Wooden Finish, White

**Fixtures (Plumbing) Fixtures and Fittings** In Polished Chrome

**Fixtures (Plumbing)** Fixtures and Fittings In Polished Chrome

Ceiling False Ceiling (P.O.P.)