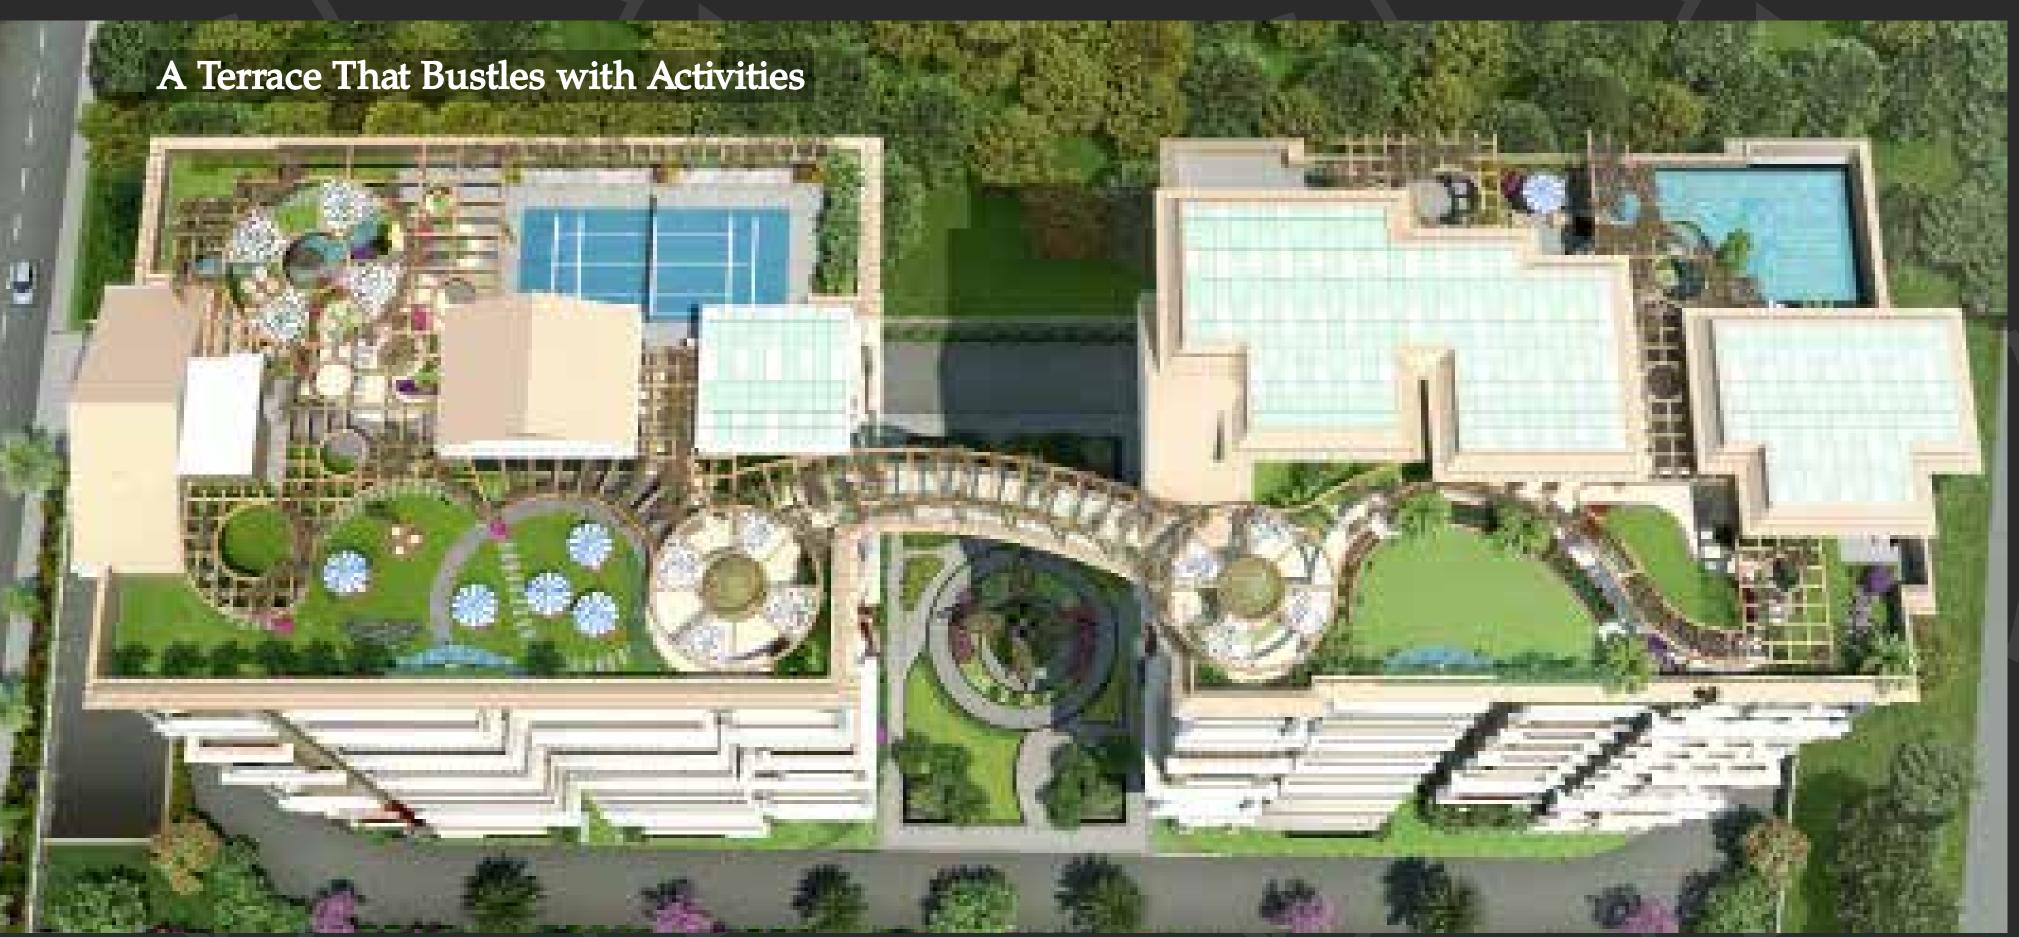

The luxurious rooftop club at The Consulate Apartments. Elevate your lifestyle and unwind in style with breathtaking city views. Indulge in exclusive amenities, socialize at the elegant lounge, stay fit in the state-of the-art gym, and relax by the sparkling Roof Top Club. Experience opulence & leisure at its finest.



# **OPULENT ROOFTOP CLUB & AMENITIES DECK**

You won't experience a better evening

# Splash, Smile & Unwind into the Rooftop Pool

Dive into luxury at the rooftop swimming pool in The Consulate Apartments. Experience sheer indulgence and relaxation with panoramic city vistas while enjoying a refreshing swim. Immerse yourself in a world of serenity and opulence, where the poolside ambiance complements your lifestyle, making every moment extraordinary and memorable.



# SKY-GARDEN PLAN





# CLUB FLOOR PLAN











# **SPECIFICATIONS** Dwelling Units

# TOILETS



Flooring **GVT ANTI** Skid Tiles



Ceiling False Ceiling (P.O.P.)



Wall Semi-Glossy **Vitrified Tiles** 





Flooring Glazed **Vitrified Tiles** 



**Door/Window** 

**Timber Flush Doors Fixtures (ELEC.)** 



Switchboards

**Switchboards** In Matt Black, Wooden Finish, White



**Fixtures (Plumbing) Fixtures and Fittings** In Polished Chrome



**Fixtures (Plumbing)** Fixtures and Fittings In Polished Chrome





Ceiling False Ceiling (P.O.P.)



**Door/Window Timber Flush Doors Fixtures** (ELEC.)



Counter **GVT Kitchen** Slabs



### Switchboards

Switchboards In Matt Black, Wooden Finish, White



Modular Kitchen

Semi-Glossy Vitrified Tiles on Walls

# Dwelling Units DRAWING/D