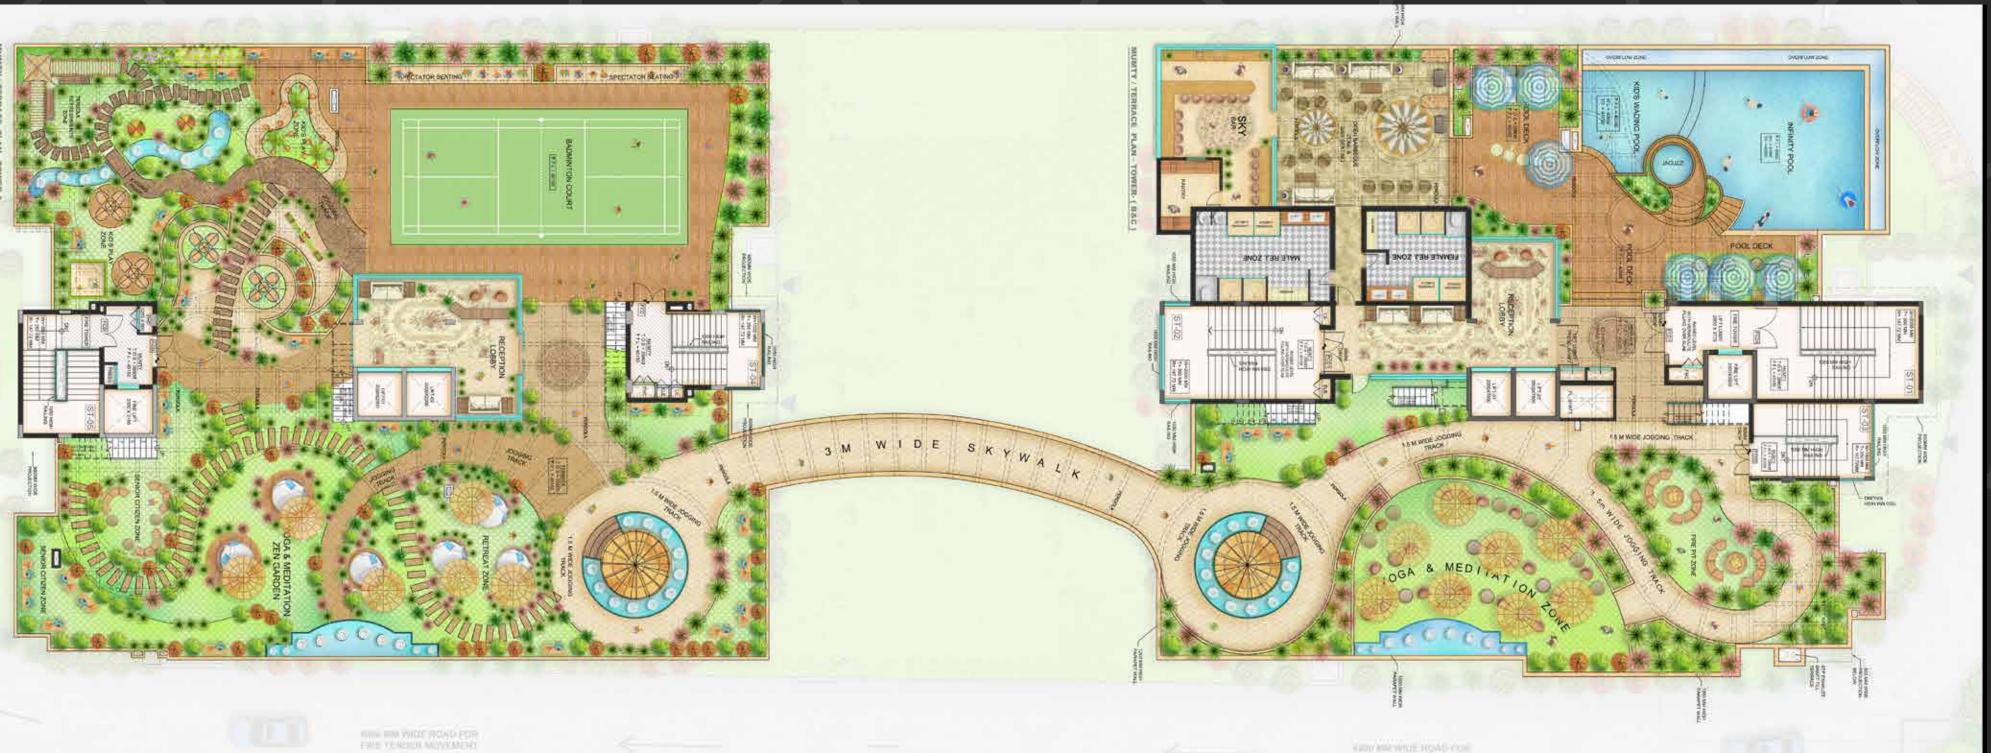

oftop club at The Consulate Apartments. Elevate your lifestyle and unwind in style with breathtaking city views. Indulge in exclusive amenities, socialize at the elegant lounge, stay fit in the state-of the-art gym, and relax by the sparkling Roof Top Club. Experience opulence & leisure at its finest.



# **OPULENT ROOFTOP CLUB & AMENITIES DECK**

You won't experience a better evening

# Splash, Smile & Unwind into the Rooftop Pool

Dive into luxury at the rooftop swimming pool in The Consulate Apartments. Experience sheer indulgence and relaxation with panoramic city vistas while enjoying a refreshing swim. Immerse yourself in a world of serenity and opulence, where the poolside ambiance complements your lifestyle, making every moment extraordinary and memorable.



# SKY-GARDEN PLAN





# CLUB FLOOR PLAN











# **SPECIFICATIONS** Dwelling Units

# TOILETS



Flooring **GVT ANTI** Skid Tiles



Ceiling False Ceiling (P.O.P.)



Wall Semi-Glossy **Vitrified Tiles** 





Flooring Glazed **Vitrified Tiles** 



**Door/Window** 

**Timber Flush Doors Fixtures (ELEC.)** 



Switchboards

**Switchboards** In Matt Black, Wooden Finish, White



**Fixtures (Plumbing) Fixtures and Fittings** In Polished Chrome



**Fixtures (Plumbing)** Fixtures and Fittings In Polished Chrome





Ceiling False Ceiling (P.O.P.)



**Door/Window Timber Flush Doors Fixtures** (ELEC.)



Counter **GVT Kitchen** Slabs



### Switchboards

Switchboards In Matt Black, Wooden Finish, White



Modular Kitchen

Semi-Glossy Vitrified Tiles on Walls

# Dwelling Units DRAWING/DINING ROOM





Floorin