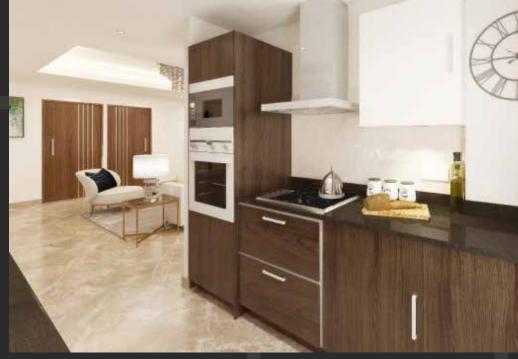

**Door/Window Timber Flush Doors Fixtures** (ELEC.)

Counter **GVT Kitchen** Slabs

### Switchboards

Switchboards In Matt Black, Wooden Finish, White

Modular Kitchen

Semi-Glossy Vitrified Tiles on Walls