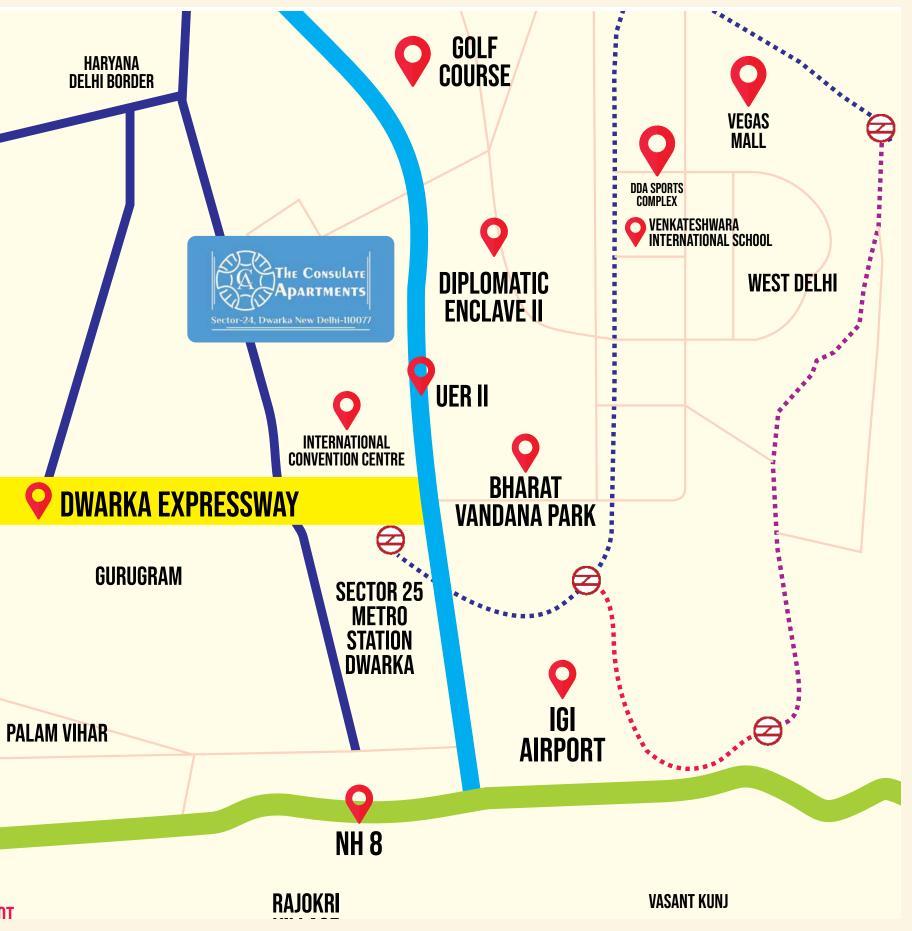

# LOCATION ADVANTAGE

Seamless connectivity to network of Expressways and National Highways- Dwarka Expressway, UER2, NH8

- ★ 1 KM from Dwarka Expressway
- $\bigstar$  600M from UER 2
- ★ Adjacent to IICC Sector 25, Dwarka
- ★ 1 KM from Diplomatic Enclave 2, Sector 24
- ★ Adjacent to Metro Station Sector 25, Dwarka
- ★ Adjacent to international IT hub
- ★ 10 Minutes from NH8
- ★ 15 Minutes From IGI Airport
- ★ 2 KM from Delhi Largest Golf Course, Sector 24
- ★ Direct Access to Delhi Mumbai Expressway
- ★ 2 KM from Bharat Vandana Park, Sector 20
- ★ Facing 200 Acres Reserved Forest Green Zone

Diplomatic Enclave

**18 Hole Golf Course** 

Towards National-Highway 10

The Consulate Apartments

UER II-

Proposed International IT Hub