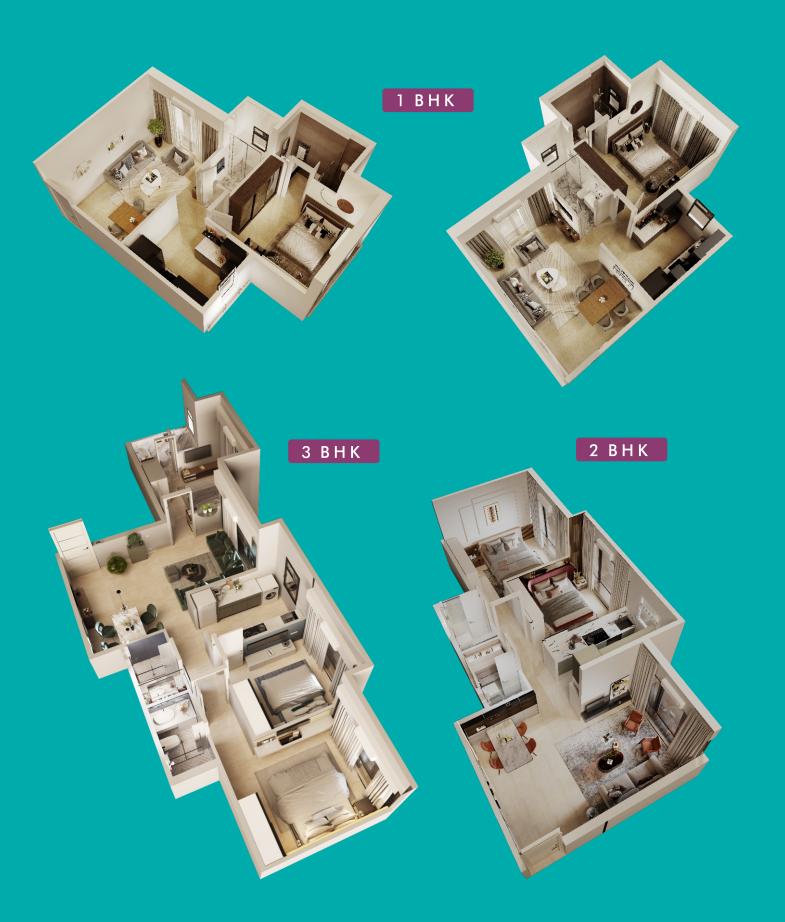

#### TYPICAL FLOOR PLAN

#### WING A - TYPICAL FLOOR PLAN

| UNIT NO. | UNIT TYPE | RERA CARPET    |              |
|----------|-----------|----------------|--------------|
| 1        | 1 BED     | 431.00 SQ. FT. | 40.09 SQ. M. |
| 2        | 1 BED     | 432.00 SQ. FT. | 40.10 SQ. M. |
| 3        | 3 BED     | 805.00 SQ. FT. | 74.77 SQ. M. |
| 4        | 2 BED     | 638.00 SQ. FT. | 59.26 SQ. M. |