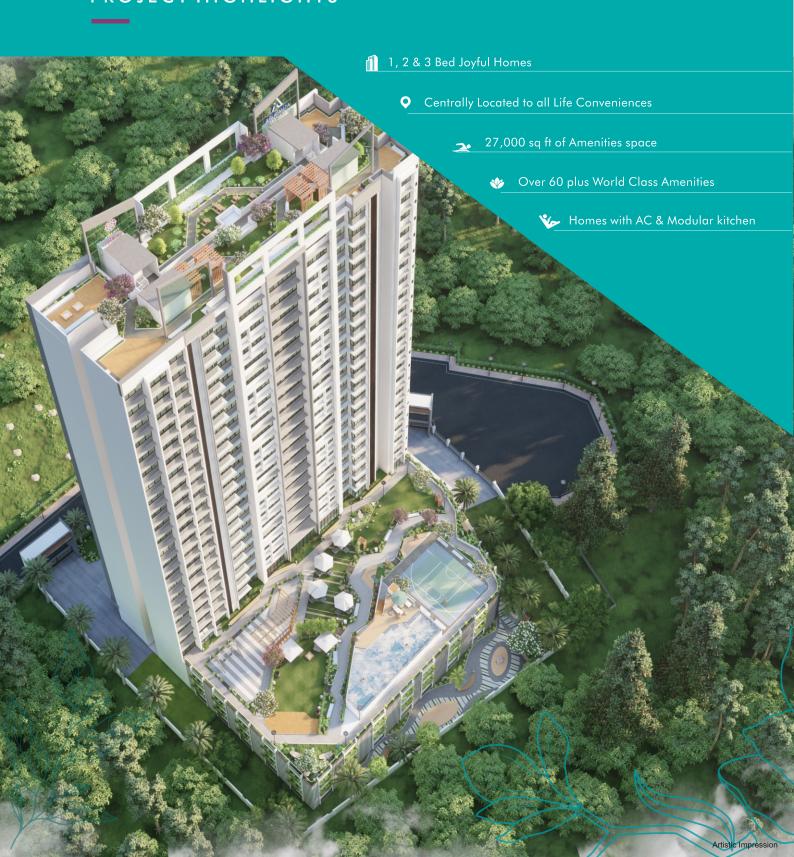

### # LIVE BLISSFUL

They say, 'home is where the heart is', but we believe that the correct idiom should be 'home is where the soul is'. Introducing Samarth Aura - a Blissful life that embraces five senses to find an interconnect with the one that you strived to discover over the years – soul. Located in the peaceful surrounding of bhandup. Here every offering is themed around your senses that will give living an eternal touch.

#### **PROJECT HIGHLIGHTS**



# 2 EXCLUSIVE LIFESTYLE ZONES

ONE BALANCED LIFE



Created amidst lush green environs, the Eternal Zone is a great place to unwind. Take a stroll, or simply sit back and enjoy.

- Over 10000 sq ft of Green Space
- Roof Top Amenities Star Gazing, Sunset
- Reflexology Path
- Bon Fire
- Senior Citizen Area
- Yoga & Meditation & more













LIFE ZONE







The zone to get you re-energised. From fully equipped gymnasium, to sports arena, to the one how loves entertainment and indoor games there's everything for each one of you.

- Swimming Pool For Adults and Kids
- Fully Equipped Gym
- Steam and Massage
- Mini Theatre
- Indoor Games
- VR Gaming Room
- Jogging Track
- Multi Purpose Court
- Modular Kitchen with Chimney
- Designer Lobby & more



### ALL EYES ON BHANDUP

Located in the