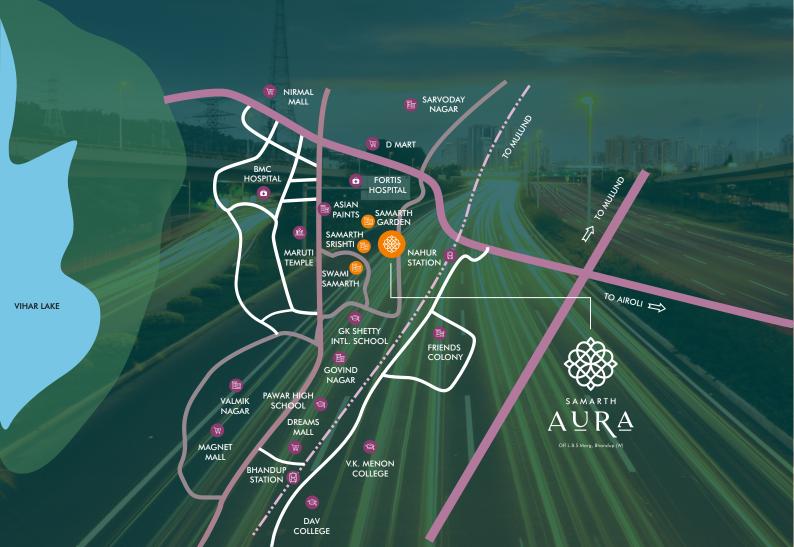

### ALL EYES ON BHANDUP

Located in the serene yet rapidly developing city-pocket of Bhandup, Well connected to all three side i.e. Central, Western and Harbor. Samarth Aura Is indeed an epitome of the ultimate living spaces and the perfect blend of comfort, connectivity and convenience.

#### CONNECTIVITY

- Nahur station 1.3 kms
- Bhandup Station 2 kms
- Eastern Express Highway 3.5 kms
- Mumbai Domestic Airport 17.7 kms
- Shangrilla Metro Station 0.5 kms
- MGLR 1.2 kms
- Airoli 7 kms

#### **HOTSPOTS**

- NES High School 2.1 kms
- GS Shetty International School 1 km
- Pawar High School 1.2 kms
- D Mart 1.5 kms
- Magnet Mall 3 kms
- Fortis Hospital 2.5 kms
- Bhavsar Multispeciality & ICU Hospital 1.1 km