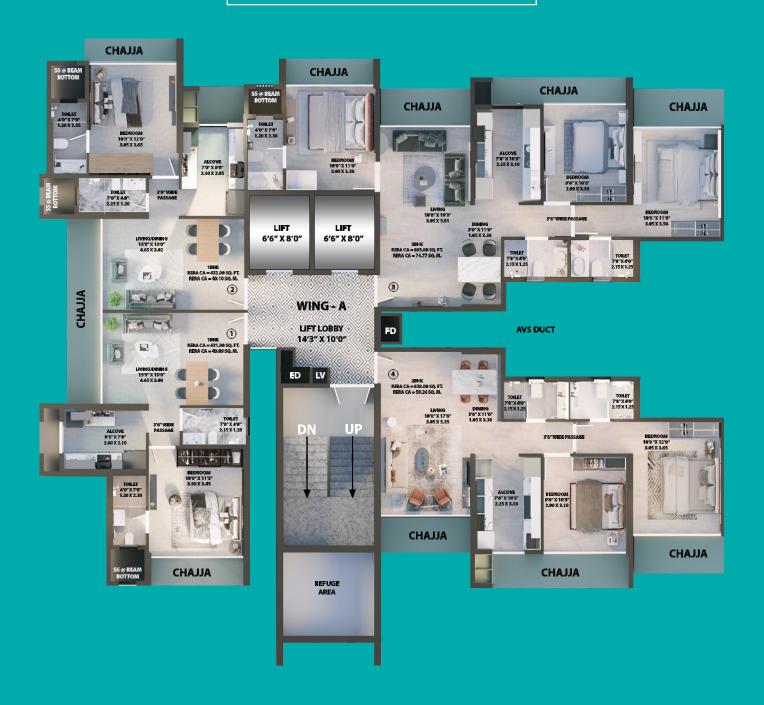

#### TYPICAL FLOOR PLAN

#### WING A - TYPICAL FLOOR PLAN

| UNIT NO. | UNIT TYPE | RERA CARPET    |              |
|----------|-----------|----------------|--------------|
| 1        | 1 BED     | 431.00 SQ. FT. | 40.09 SQ. M. |
| 2        | 1 BED     | 432.00 SQ. FT. | 40.10 SQ. M. |
| 3        | 3 BED     | 805.00 SQ. FT. | 74.77 SQ. M. |
| 4        | 2 BED     | 638.00 SQ. FT. | 59.26 SQ. M. |