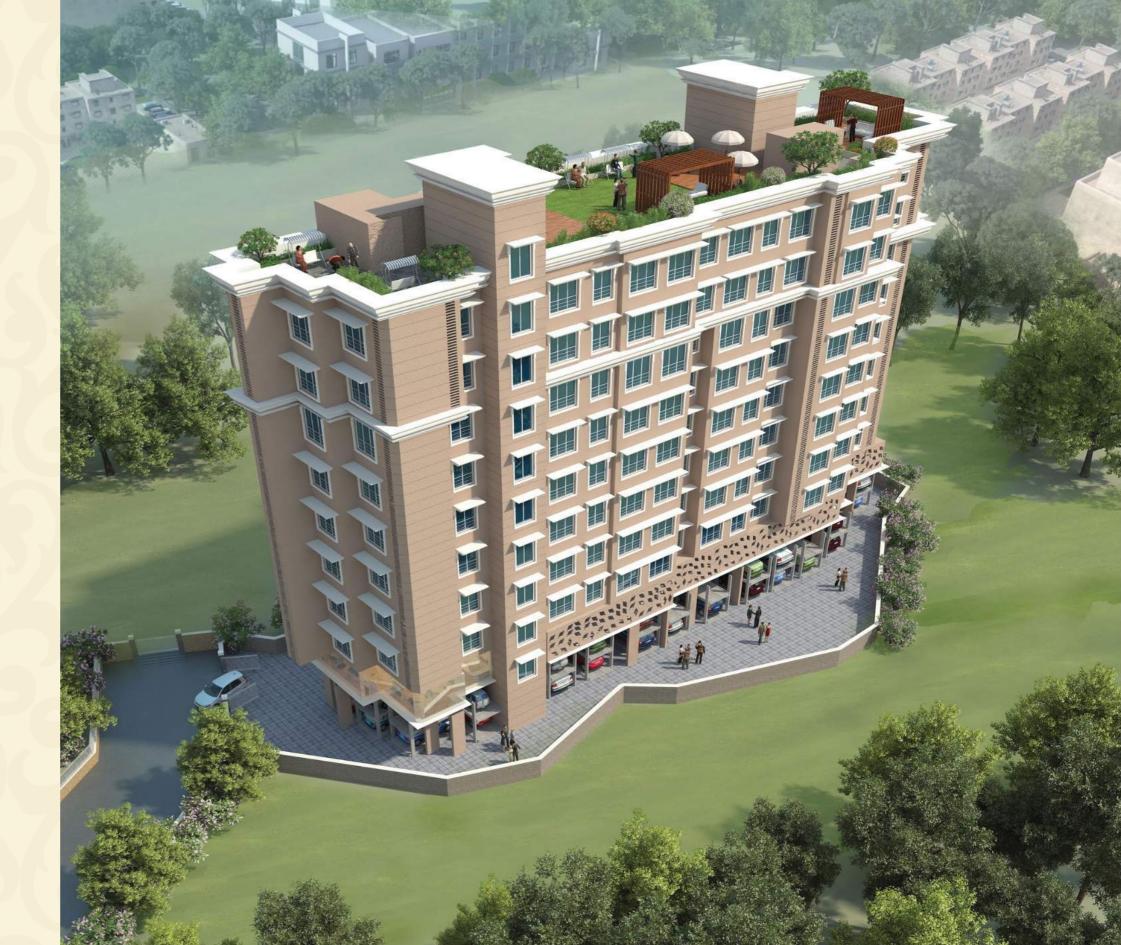

# **PROJECT HIGHLIGHTS**

- Platonically Designed Structure.
- Vastu Compliant Building.
- Thoughtfully planned 1, 2 & 3 BHK Apartments.
- Located in serenity and Peaceful area.
- Easy Connectivity to SV Road, Link Road & W.E. Highway.
- 1 Min. access to MCF Joggers Park.
- 22" feet Double Heighted Entrance Lobby.
- Instant Geyser in one Bathroom.
- State-of- the art Fitness Centre for your good health.
- Leisure Area / Dedicated Chit-chat Area on Terrace.
- Yoga Centre.
- Automated Parking System

# DOUBLE HEIGHTED ENTRANCE LOBBY

Enter into the 22" Feet double heighted Grande Entrance lobby of Alpha Residency with an aroma to soothe your senses and theme music reposing your sublime presence.

Enter the lift with lounge music welcoming you to corridor and then when you step out, the corridor leads you to your home with an aroma of life.