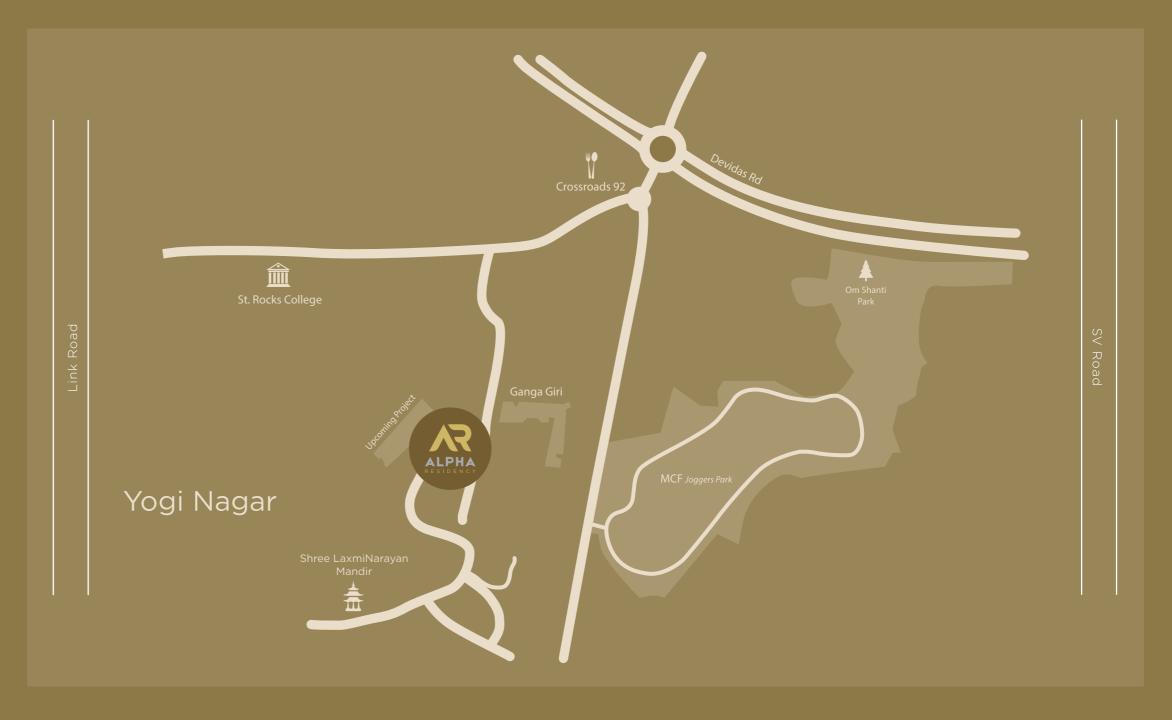

## MAP VIEW

Zero proxomity distance from SV Road, Link Road & WEH highway with easy access to Educational Institutions, Malls & Multiplexes.

## Nearby Landmarks

- MCF Joggers Park
- Aquaria Club
- Yogi Nagar
- Eskay Resorts
- Aura Hotel