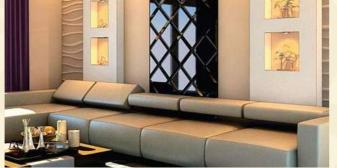

## INTERNAL AMENITIES:

- Premium Vitrified Flooring in Living Room, Kitchen & Common Bedroom.
- Anti-Skid Tiles flooring in all bathrooms.
- Branded fixtures in bathrooms with imported sanitary brands.
- Parallel Quartz Marble Kitchen Platform with SS Single Bowl Sink
- Aluminum powder-coated sliding windows with reflective glass.
- A/C, Telephone & TV Points in all rooms.
- High-Grade concealed wiring with ample electrical points & modular Switches.
- Provision for Washing Machine
- Exhaust fan.