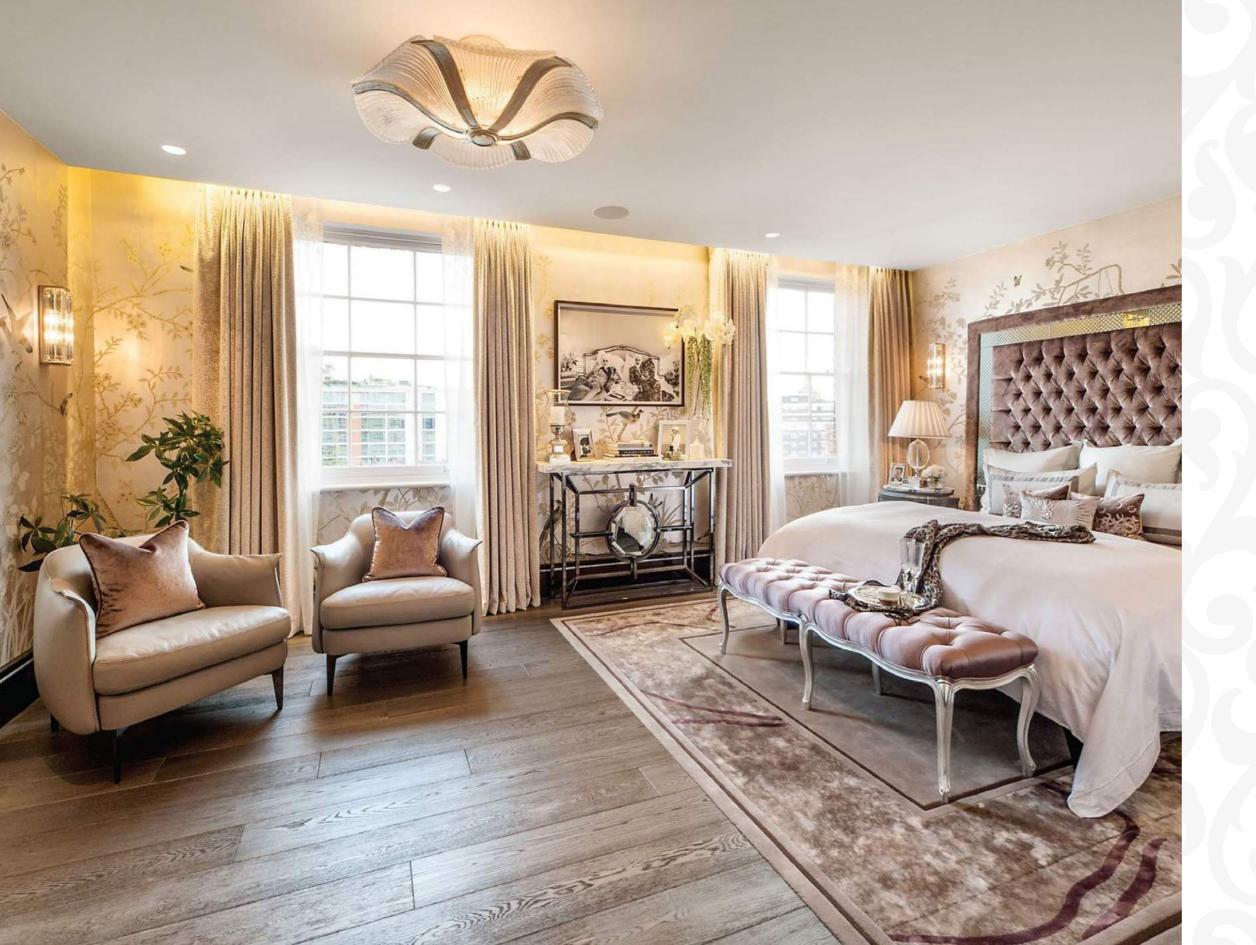

## INTERNAL AMENITIES:

- Premium Vitrified Flooring in Living Room, Kitchen & Common Bedroom.
- Anti-Skid Tiles flooring in all bathrooms.
- Branded fixtures in bathrooms with imported sanitary brands.
- Parallel Quartz Marble Kitchen Platform with SS Single Bowl Sink
- Aluminum powder-coated sliding windows with reflective glass.
- A/C, Telephone & TV Points in all rooms.
- High-Grade concealed wiring with ample electrical points & modular Switches.
- Provision for Washing Machine
- Exhaust fan.