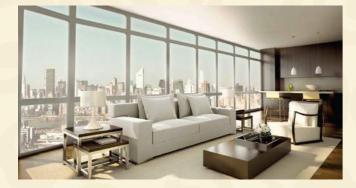

## INTERNAL AMENITIES:

- Premium Vitrified Flooring in Living Room, Kitchen & Common Bedroom.
- Anti-Skid Tiles flooring in all bathrooms.
- Branded fixtures in bathrooms with imported sanitary brands.
- Parallel Quartz Marble Kitchen Platform with SS Single Bowl Sink
- Aluminum powder-coated sliding windows with reflective glass.
- A/C, Telephone & TV Points in all rooms.
- High-Grade concealed wiring with ample electrical points & modular Switches.
- Provision for Washing Machine
- Exhaust fan.