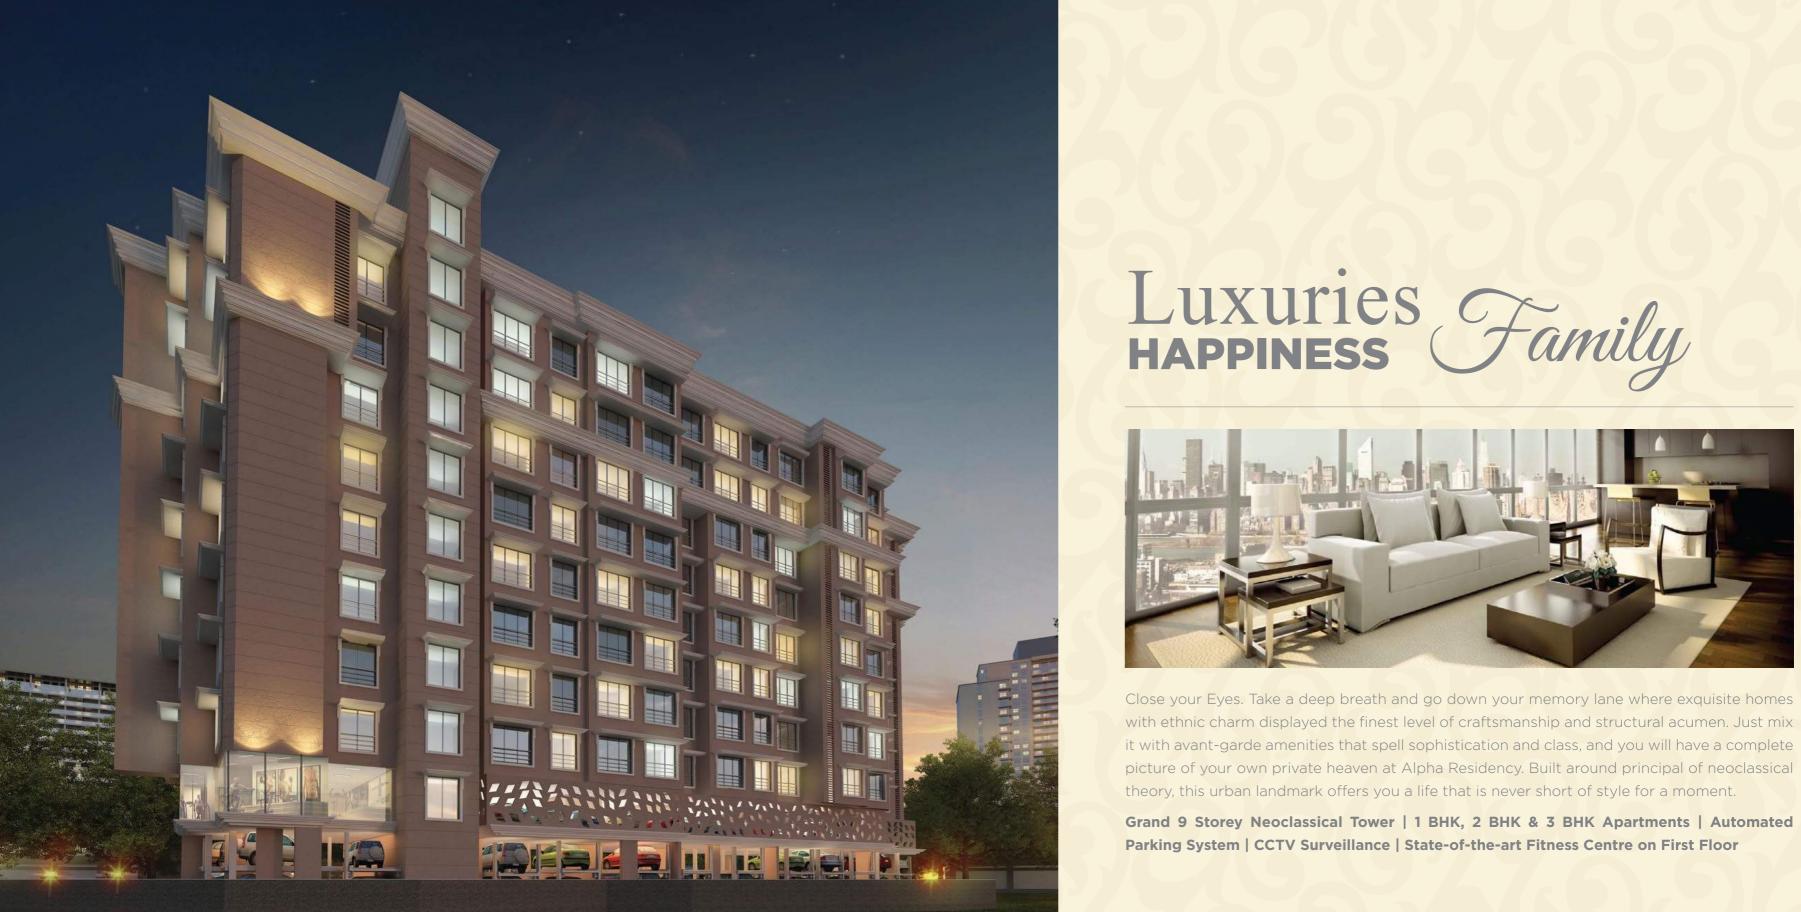

# **PROJECT HIGHLIGHTS**

- Platonically Designed Structure.
- Vastu Compliant Building.
- Thoughtfully planned 1, 2 & 3 BHK Apartments.
- Located in serenity and Peaceful area.
- Easy Connectivity to SV Road, Link Road & W.E. Highway.
- 1 Min. access to MCF Joggers Park.
- 22" feet Double Heighted Entrance Lobby.
- Instant Geyser in one Bathroom.
- State-of- the art Fitness Centre for your good health.
- Leisure Area / Dedicated Chit-chat Area on Terrace.
- Yoga Centre.
- Automated Parking System

## INTERNAL AMENITIES:

- Premium Vitrified Flooring in Living Room, Kitchen & Common Bedroom.
- Anti-Skid Tiles flooring in all bathrooms.
- Branded fixtures in bathrooms with imported sanitary brands.
- Parallel Quartz Marble Kitchen Platform with SS Single Bowl Sink
- Aluminum powder-coated sliding windows with reflective glass.
- A/C, Telephone & TV Points in all rooms.
- High-Grade concealed wiring with ample electrical points & modular Switches.
- Provision for Washing Machine
- Exhaust fan.