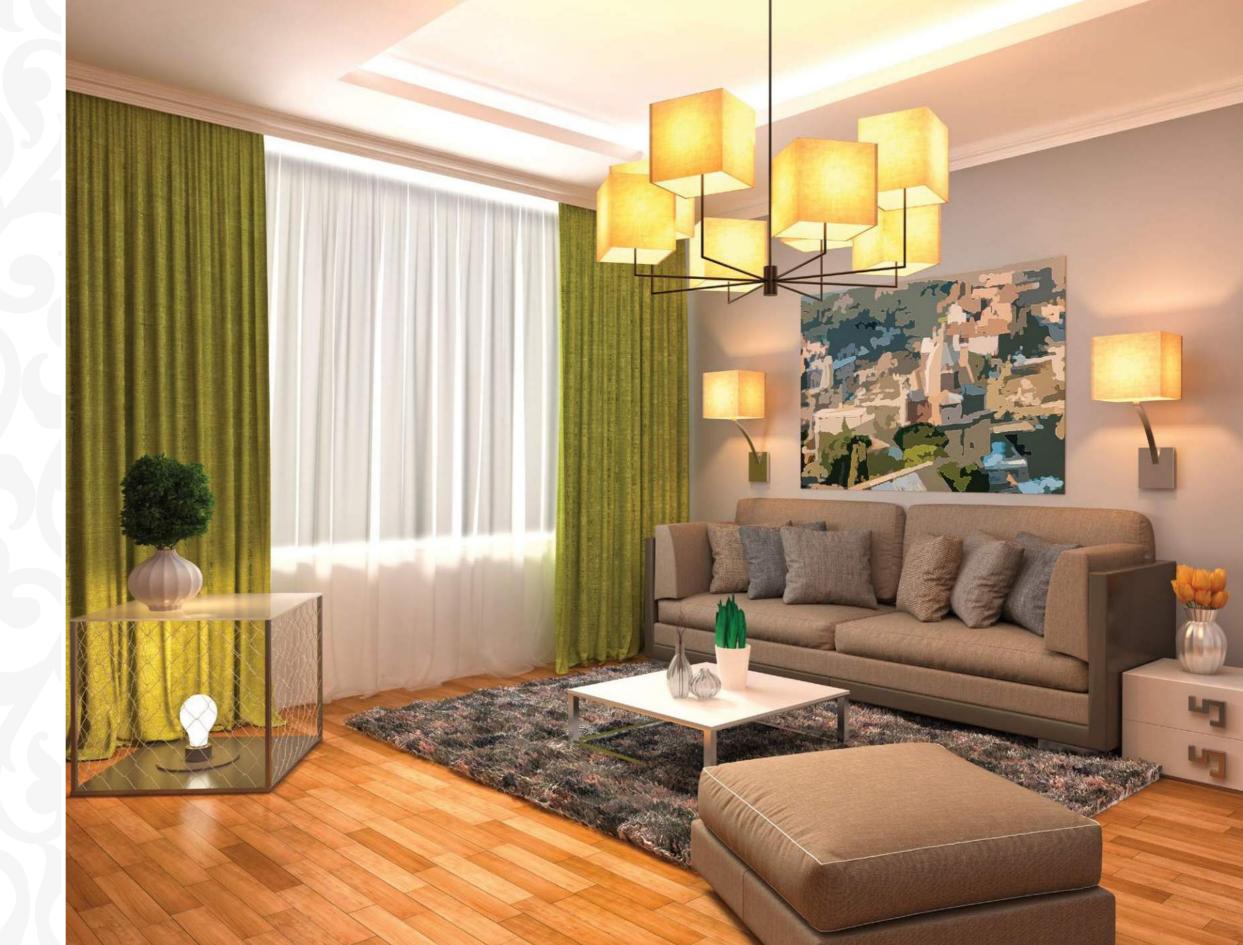

## INTERNAL AMENITIES:

- Premium Vitrified Flooring in Living Room, Kitchen & Common Bedroom.
- Anti-Skid Tiles flooring in all bathrooms.
- Branded fixtures in bathrooms with imported sanitary brands.
- Parallel Quartz Marble Kitchen Platform with SS Single Bowl Sink
- Aluminum powder-coated sliding windows with reflective glass.
- A/C, Telephone & TV Points in all rooms.
- High-Grade concealed wiring with ample electrical points & modular Switches.
- Provision for Washing Machine
- Exhaust fan.