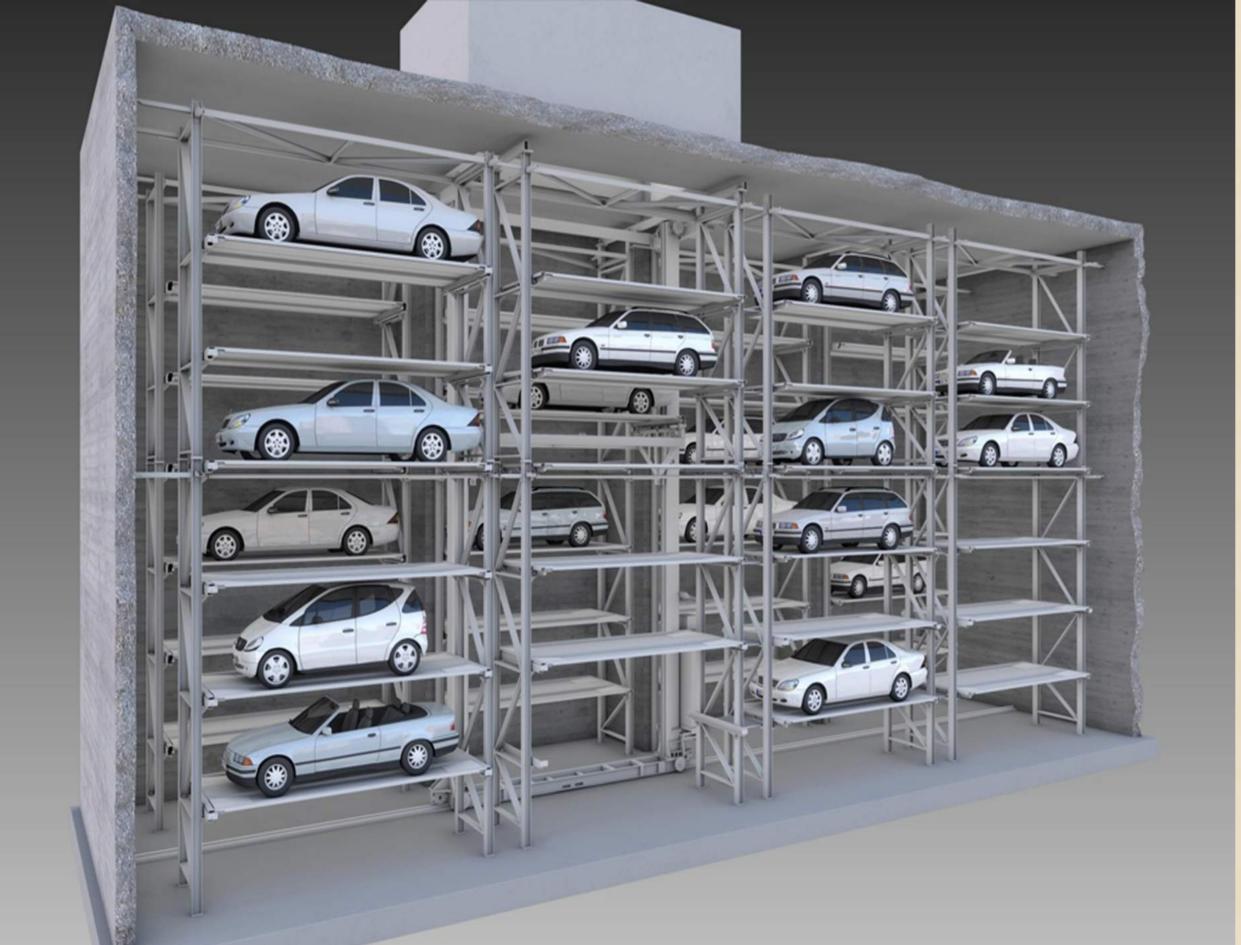

# **AUTOMATED PARKING**

Where do you find ample **car parking** spaces in any place without being dependent on other car parking owners and without using old and outdated stack parking technological equipments.

Alpha Residency proudly offers you a **state-of-the-art and unparalleled puzzle** parking solution to your car which enables you to independently park the car and remove the same within a fraction of minutes without being dependent on the other car parking users.