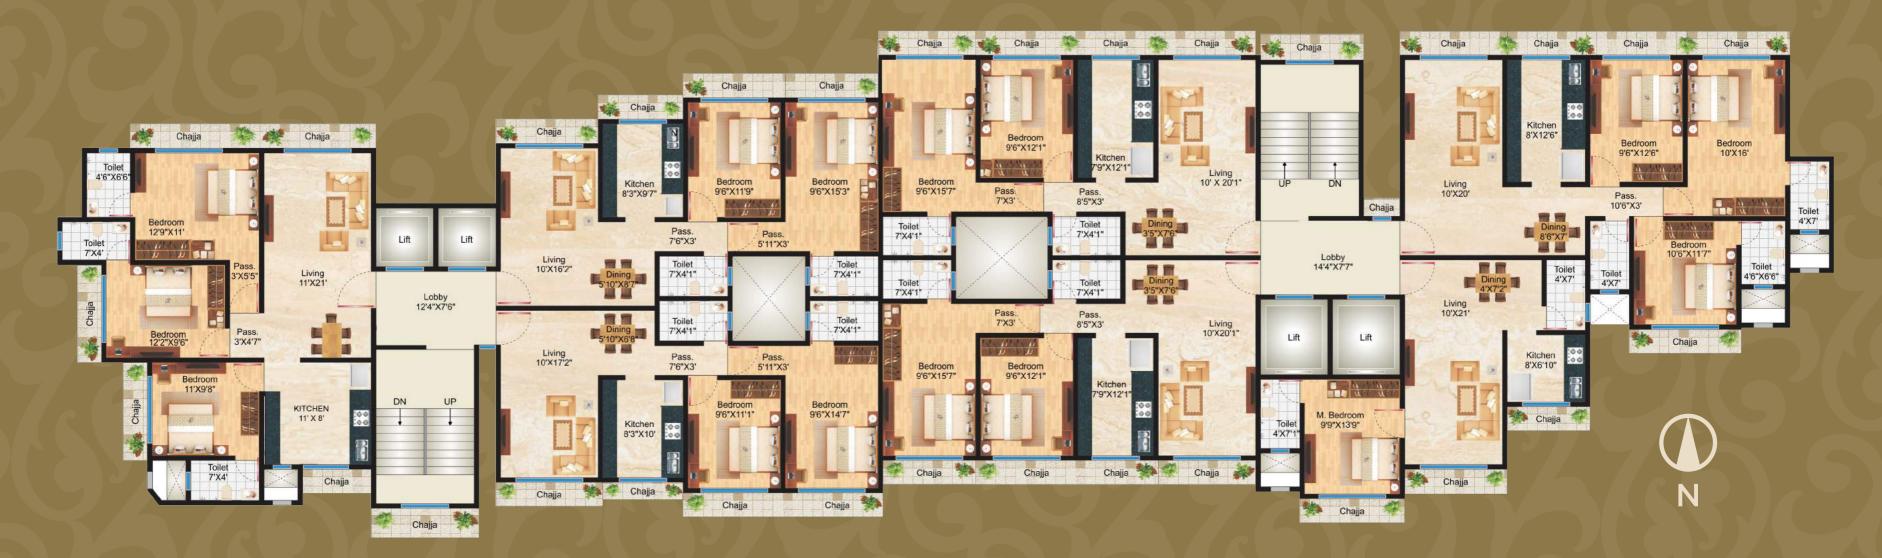

# **PROJECT HIGHLIGHTS**

- Platonically Designed Structure.
- Vastu Compliant Building.
- Thoughtfully planned 1, 2 & 3 BHK Apartments.
- Located in serenity and Peaceful area.
- Easy Connectivity to SV Road, Link Road & W.E. Highway.
- 1 Min. access to MCF Joggers Park.
- 22" feet Double Heighted Entrance Lobby.
- Instant Geyser in one Bathroom.
- State-of- the art Fitness Centre for your good health.
- Leisure Area / Dedicated Chit-chat Area on Terrace.
- Yoga Centre.
- Automated Parking System

# **ALPHA** A new home for you

Thoughtfully well planned and Vasthu Compliant Apartments to bring peace and prosperity in your life.