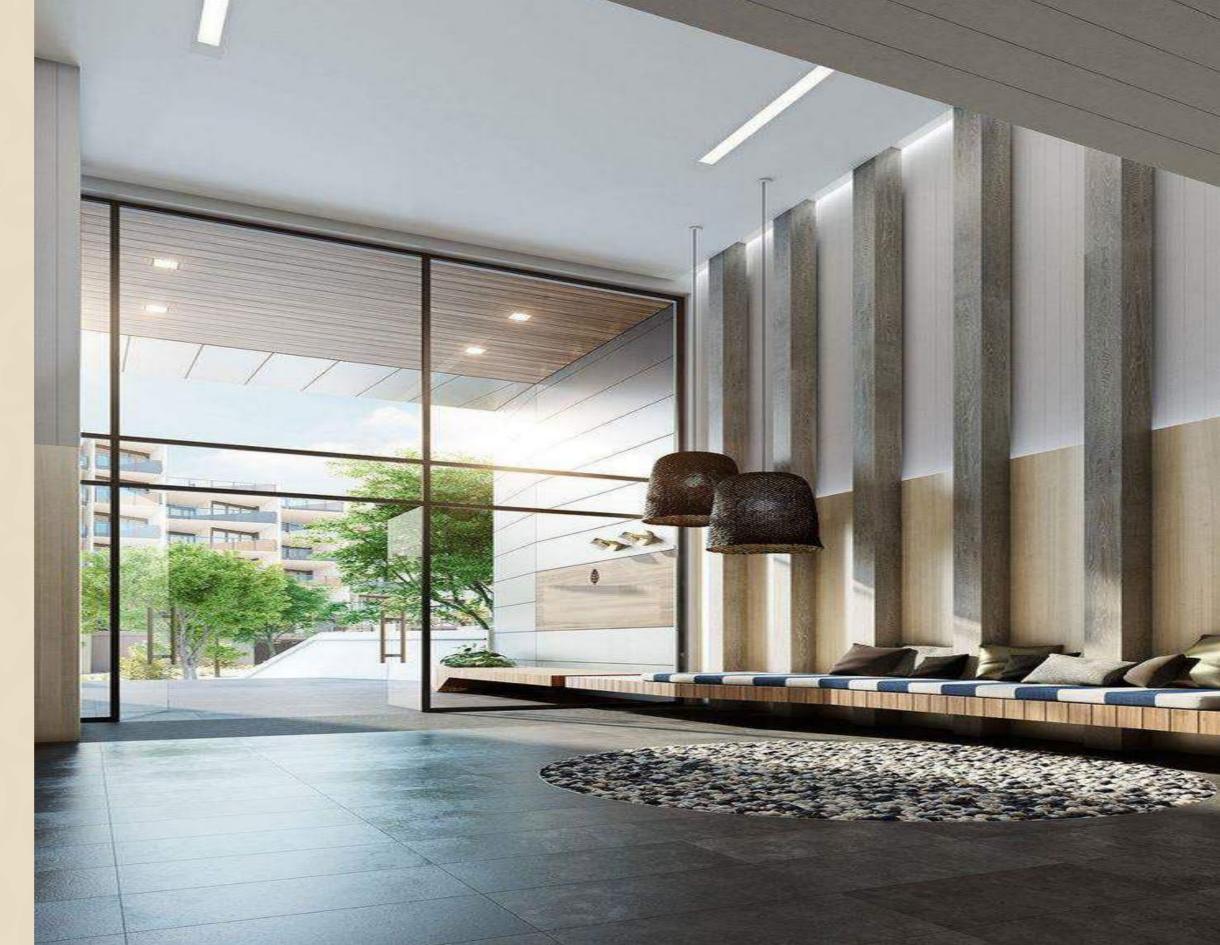

# DOUBLE HEIGHTED ENTRANCE LOBBY

Enter into the 22" Feet double heighted Grande Entrance lobby of Alpha Residency with an aroma to soothe your senses and theme music reposing your sublime presence.

Enter the lift with lounge music welcoming you to corridor and then when you step out, the corridor leads you to your home with an aroma of life.