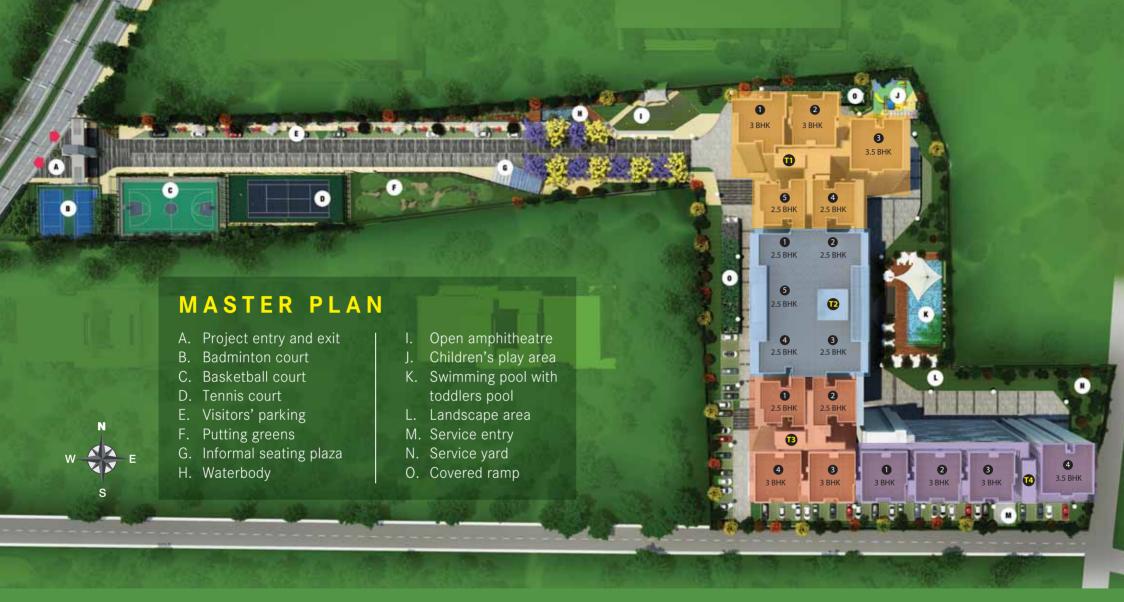

## AMENITIES

#### **SPORTS AMENITIES**

- Swimming pool with toddlers pool
- Jogging/Walking Track
- Children's Play Area
- Floodlit Basketball Court

- Floodlit 2 Badminton Courts
- Putting Greens
- Floodlit Tennis Court

#### LANDSCAPED AREAS

- WaterBody
- Informal Seating Plaza
- Visitor's Parking

#### **SOCIO-CULTURAL AMENITIES**

- Open Amphitheatre
- Gazebos/Kiosks