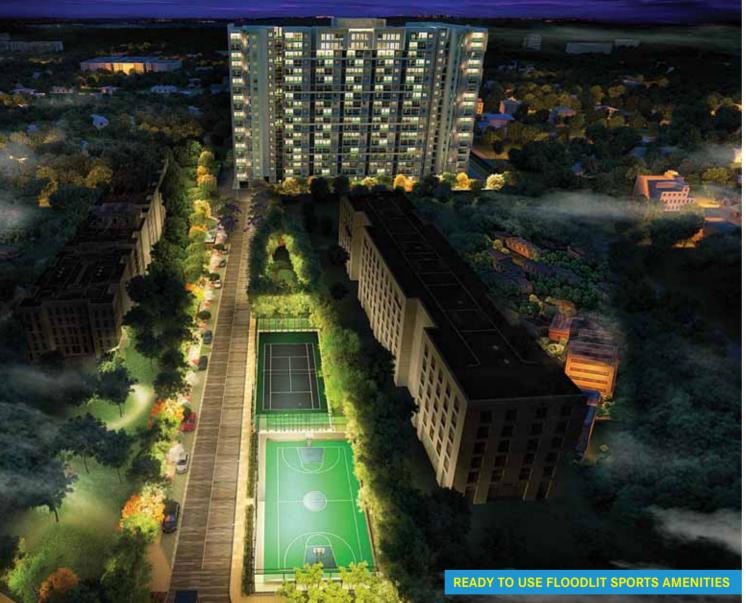

WHY MUST I CONSIDER EDEN HEIGHTS?

Located close to the upcoming metro station, efficiently designed homes which are vaastu compliant and more.

CAN I PLAY TENNIS AT TEN IN THE NIGHT?

Yes, amenities like basketball, tennis, badminton, putting greens are floodlit & ready to use.

#### **SPORTS AMENITIES**

- Swimming pool with toddlers pool
- Jogging/Walking Track
- Children's Play Area
- Floodlit Basketball Court

- Floodlit 2 Badminton Courts
- Putting Greens
- Floodlit Tennis Court

### READY TO USE FLOODLIT SPORTS AMENITIES, ALL IMAGES ARE ACTUAL & SHOT AT SITE