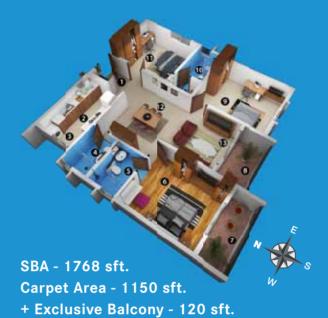

#### **3 BEDROOM HOME**

1 - Foyer: 6'0" X 8'6"

2 - Kitchen: 9'9" X 8'0"

3 - Utility: 4'0" X 8'0"

4 - Toilet: 8'0" X 5'4"

5 - Toilet: 8'0" X 5'6"

6 - Bedroom - 1: 12'0" X 14'0"

7 - Balcony: 12'0" X 5'0"

3 - Balcony: 10'6" X 6'0"

9 - Bedroom - 3: 12'0" X 14'8"

10 - Toilet: 8'0" X 5'0"

11 - Bedroom - 2: 12'0" X 13'6"

12 - Living: 10'6" X 10'4"

13 - Dining: 14'7" X 11'6