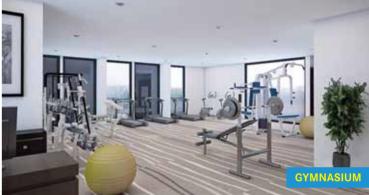

2.5 BHK? 3.5 BHK? WHAT IS THIS 0.5?

You can use this space as a music room, a study room, a guest room or anything you wish.

I WORK HARD, WORKOUT HARDER. IS YOUR GYM WELL EQUIPPED?

The gym comes with sophisticated equipment and will be housed in a 15,000 sq. ft. sky clubhouse with a wide range of amenities.