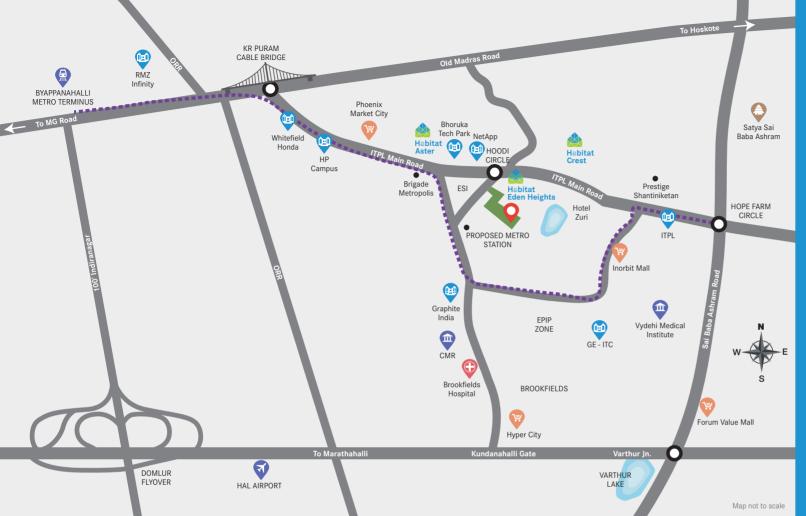

#### **KEY DISTANCES**

| PROPOSED METRO STATION           | ~0. | 3 KN |
|----------------------------------|-----|------|
| NET APP                          | ~1  | KM   |
| SHANTINIKETAN IT PARK            | 1.7 | KM   |
| EPIP ZONE                        | 2.0 | KM   |
| ITPB                             | 2.5 | KM   |
| VR MALL/PHOENIX MARKET CITY      | 2.5 | KM   |
| METRO CASH & CARRY               | 2.3 | KM   |
| DECATHLON                        | 2.4 | KM   |
| INORBIT MALL/MARRIOT HOTEL       | 3.0 | KM   |
| VYDEHI HOSPITAL                  | 3.5 | KM   |
| OUTER RING ROAD                  | 4.0 | KM   |
| BAGAMANE SEZ                     | 4.5 | KM   |
| KR PURAM RAILWAY STATION         | 4.7 | KM   |
| INDIRANAGAR                      | 9.0 | KM   |
| MG ROAD                          | 12  | KM   |
| MAJESTIC                         | 18  | KM   |
| KEMPEGOWDA INTERNATIONAL AIRPORT | 40  | KM   |

PROPOSED METRO LINE

PROJECT FINANCED BY: