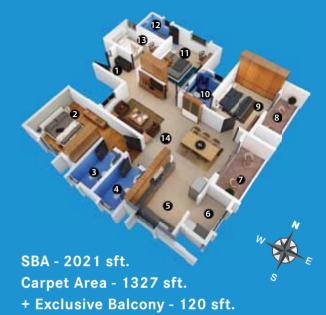

#### 3.5 BEDROOM HOME

1 - Foyer: 8'6" X 6'6"

2 - Bedroom - 1: 13'6" X 11'0

3 - Toilet: 5'0" X 8'0"

4 - Toilet: 5'0" X 8'0'

5 - Kitchen: 9'2" X 11'0"

6 - Utility: 4'5" X 8'0"

7 - Balcony: 6'0" X 12'0'

8 - Balcony: 5'0" X 12'1'

0 Rodroom 3:10'1" V 15'0

7 - Dealoom - 3. To T X T3 C

10 - Toilet: 5'0" X 8'0"

11 - Bedroom - 2: 10'6" X 15'0"

12 - Toilet: 8'0" X 5'0"

13 - Study: 11'7" X 6'11

14 - Living/Dining: 25'11" X 12'0"