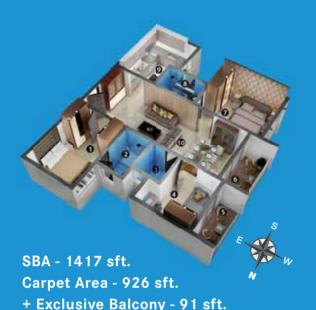

#### 2.5 BEDROOM HOME

- 1 Bedroom 2: 10'0" X 14'0"
- 2 Toilet: 5'0" X 8'0"
- 3 Powder Room: 5'0" X 5'6"
- 4 Study: 10'0" X 10'0"
- 5 Balcony: 4'0" X 10'0"
- 6 Balcony: 5'0" X 10'6
- 7 Bedroom 1: 13'0" X 12'8"
- 8 Toilet: 8'0" X 5'0"
- 9 Kitchen: 8'0" X 12'8"
- 10 Living / Dining: 28'5" X 10'6