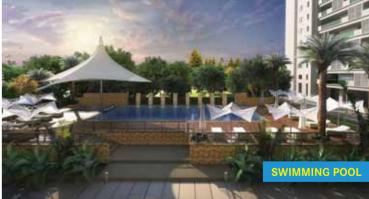

#### **SPORTS AMENITIES**

- Swimming pool with toddlers pool
- Jogging/Walking Track
- Children's Play Area
- Floodlit Basketball Court

- Floodlit 2 Badminton Courts
- Putting Greens
- Floodlit Tennis Court