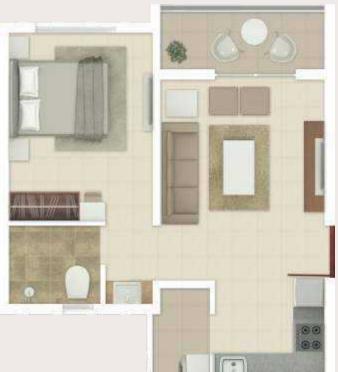

Typical 2 BHK

Typical 1 BHK

### **Smart Space**

Nimble and minimal, the internal spaces are coherent, thoughtful and elegant. Simple in the plan, they are designed to maximize the efficiency of space. So much so that every bit of space inside the home can be put to good use, and yet your home will always seem to be much bigger. A minimal, open-plan suggests that all home owners can customise their unit to a certain degree.