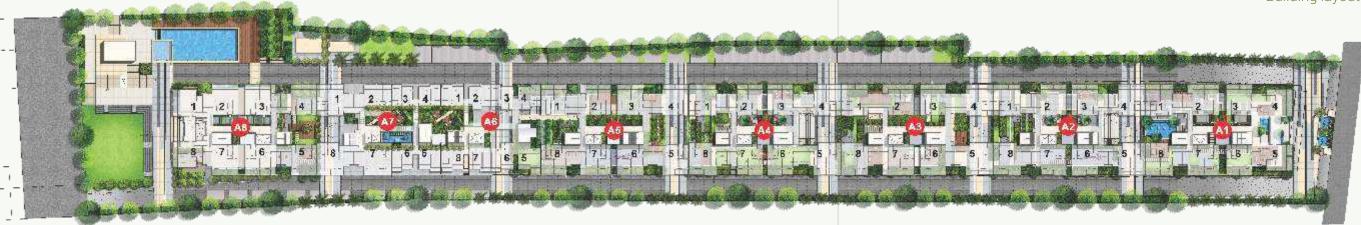

tic. The projections help with breaking sunlight into shadows.





### Presenting Home-Life Balance

At Rohan Ananta, the outdoors have been designed as elaborately as the indoors.

Just a step inside, and you'll be greeted by an impressive stretch of landscape catering to various recreational activities.

This beautiful landscaping stretches on till a seemingly infinite distance straight ahead, without the buildings obstructing your delightful view.

There is something for everyone at Rohan Ananta, to connect with the community and their own inner selves, while disconnecting from everyday stress. With a play area for children, lush gardens, swimming pool, gymnasium and many more amenities, you'll struggle to find excuses to not indulge in a happier, healthier lifestyle.

### Masterplan





### Project layout



### Building layout

### Amenities

- Well-equipped Gymnasium
- Landscaped Garden with Innovative Features
- Indoor Games.
- Guest Rooms
- Amphitheatre
- Swimming Pool & Kids Pool with Deck
- Kids Play Area
- Provision for Crèche / Day-Care Facility
- Party Lawn
- Net Cricket
- Badminton Court
- Squash Court
- Tennis Court
- Basketball Court ( Half)
- CCTV in Common Areas
- Sanitation Facility for Servants & Drivers
- Sewage Treatment Plant
- Organic Waste Composting
- Common Area Lighting on Solar
- DG Back-up for Services and Common Area Lighting







### Airy and Well-Lit

A PLUS design concept ensures that the house will always have ample amounts of natural sunlight and wind.



### Privacy & Retreat

The houses have been designed in such a way that no windo