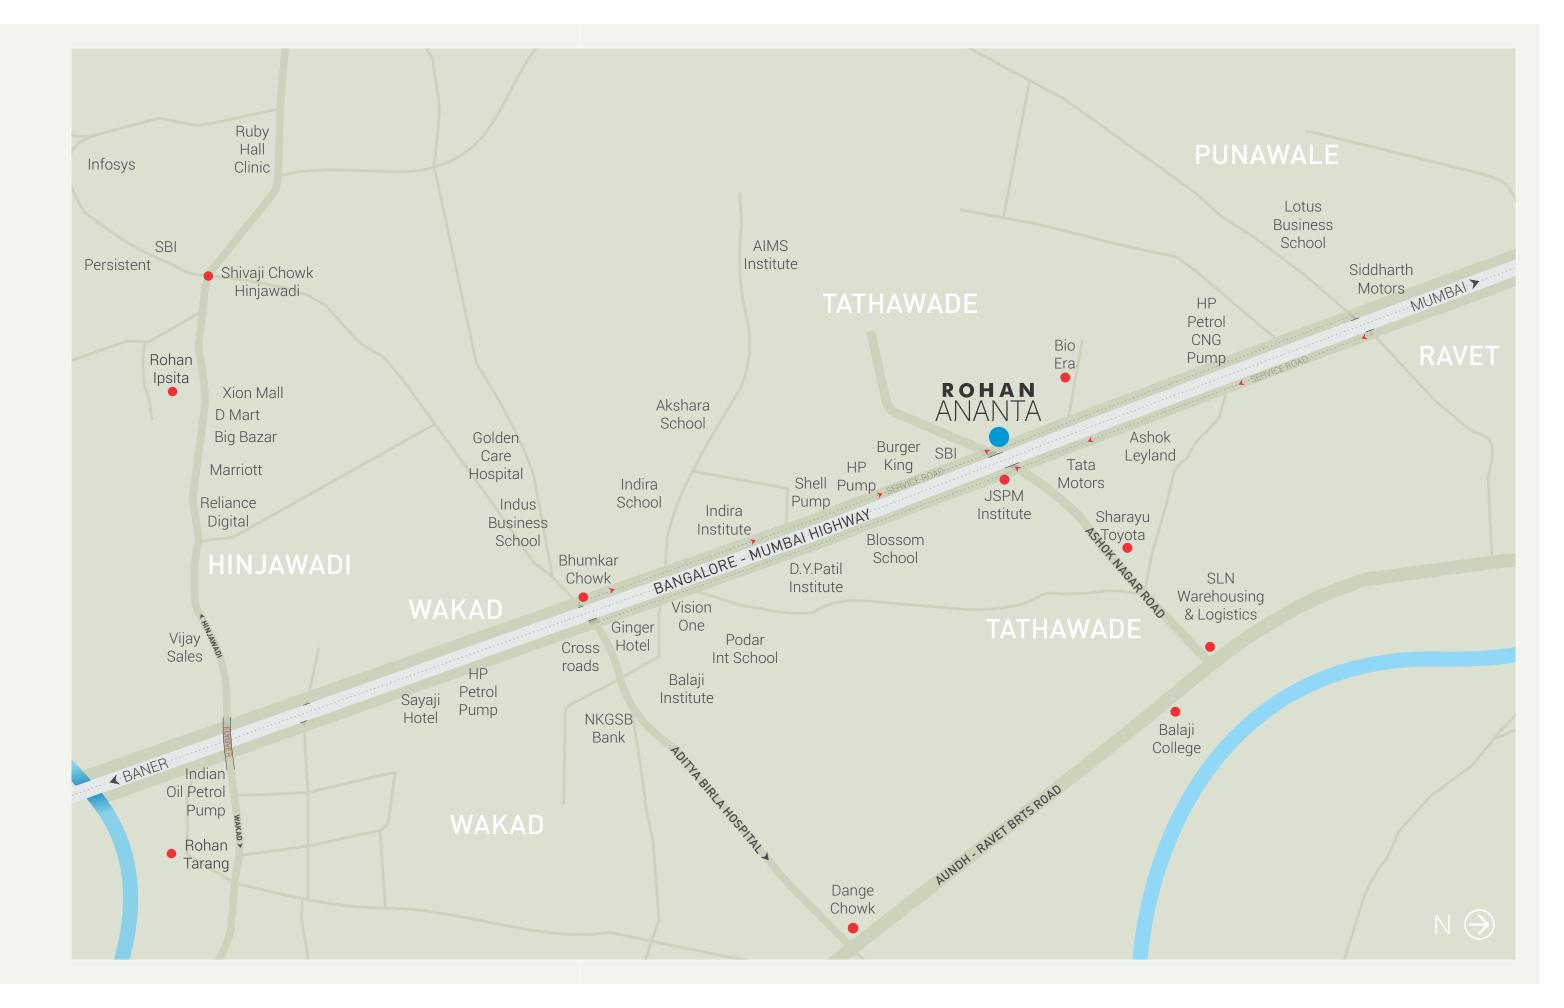

### SITE LOCATION:

S.No. 125, Opposite JSPM Institute, Off Mumbai-Bangalore Highway, Tathwade, Pune 411033.

**PHONE**: +91-20-7101 7101 WEBSITE: www.rohanbuilders.com EMAIL: ananta@rohanbuilders.com

### At the heart of development

is emerging as a prime location in Pune.
The area is developing into a popular hub with grocery marts, shopping centres and multiplexes all around. Well-connected to the Mumbai-Pune expressway,
Tathawade is still a part of Pune while being away from its chaos. With great transport connectivity, popular hang-out spots and a spread of countless quality restaurants offering cuisines from all over the world, the locality around gives you enough excuses to step out of your home and indulge in fun.

Tathawade has undergone rapid change and