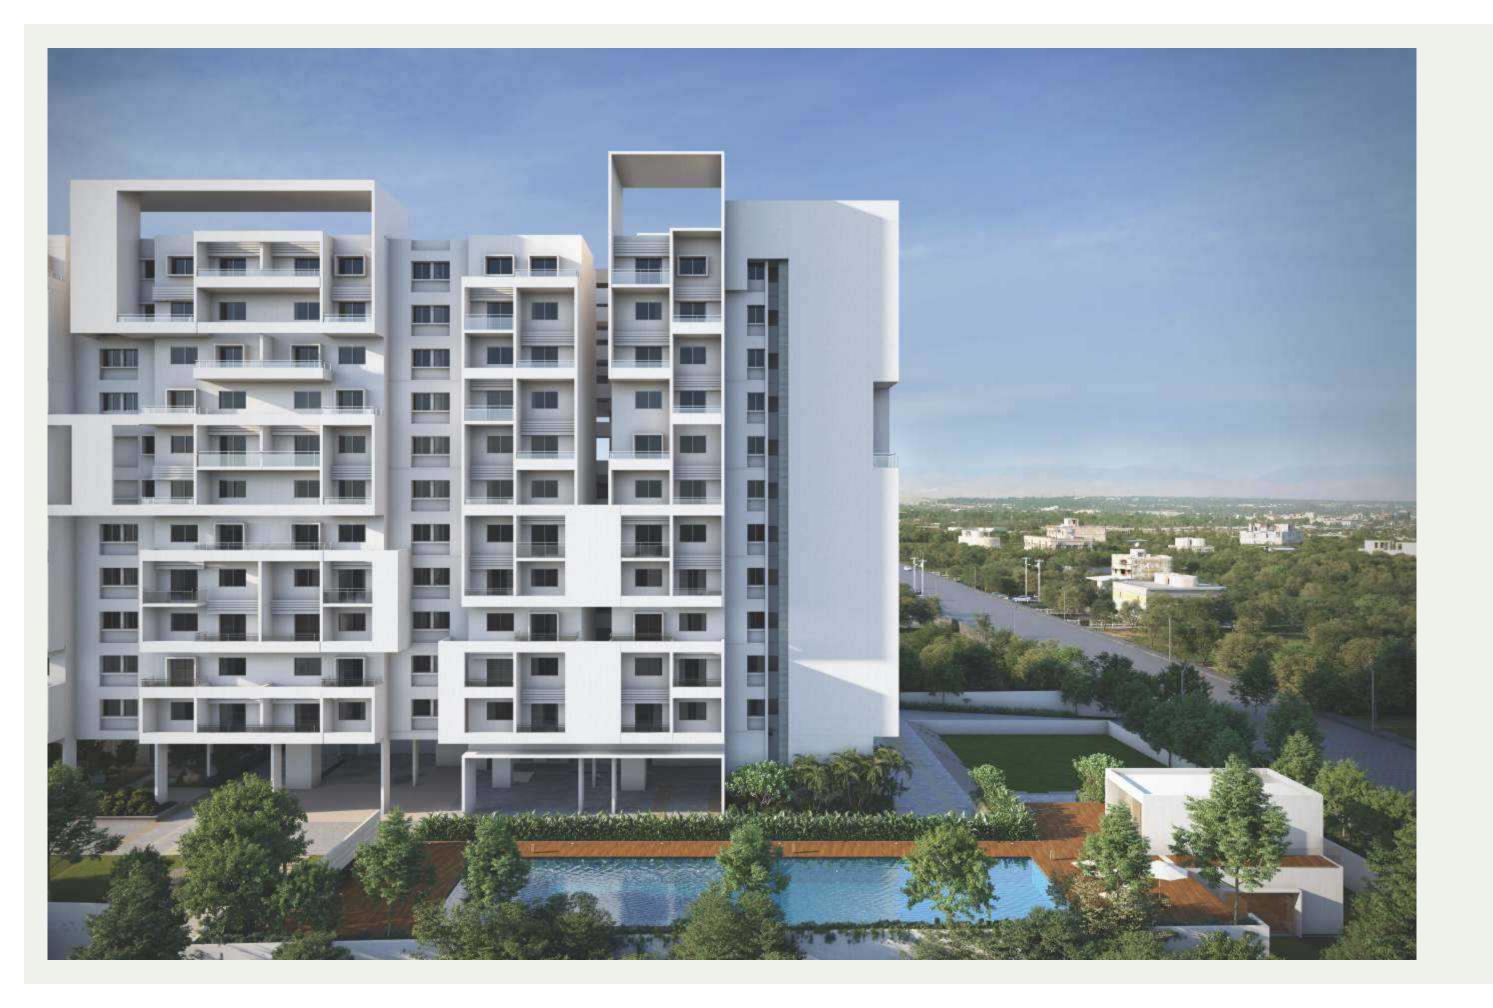

# Aesthetically beautiful. Technically brilliant.

Rohan Ananta makes optimum use of the north-south breezeway. By organizing vertical services in shafts and by creating courtyards, the design ensures that there is minimal overlap between positive and negative spaces.

Service levels are imagined as neighbourhood spaces where people can collect to gossip and party. A soft-edge ensures that there is ample green, and elements of water ensure tranquillity. The vehicular points of access are connected to the entry and exit points of the site ensuring complete grade-separation. Where you walk is not where you drive. Designed elegantly, the overall simplicity of the facade complements its complex and layered design. By creating multiple double-height spaces on the facade, the design breaks the monotony of an apartment block giving each block and each unit its unique aesthetic. The projections help with breaking sunlight into shadows.