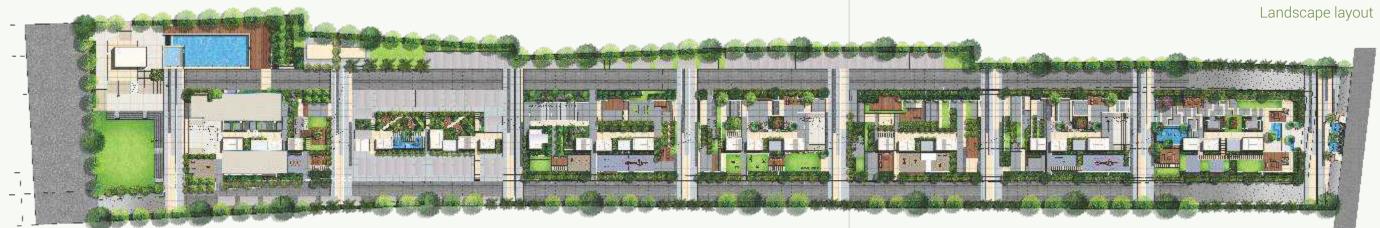

### Masterplan

### Project layout

### Building layout

### Amenities

- Well-equipped Gymnasium
- Landscaped Garden with Innovative Features
- Indoor Games.
- Guest Rooms
- Amphitheatre
- Swimming Pool & Kids Pool with Deck
- Kids Play Area
- Provision for Crèche / Day-Care Facility
- Party Lawn
- Net Cricket
- Badminton Court
- Squash Court
- Tennis Court
- Basketball Court ( Half)
- CCTV in Common Areas
- Sanitation Facility for Servants & Drivers
- Sewage Treatment Plant
- Organic Waste Composting
- Common Area Lighting on Solar
- DG Back-up for Services and Common Area Lighting

### Landscape & Green

Over the 8 acres property, you'll find intelligently placed green and water elements. This ensures that you have a tranquil corner where you can relax and unwind.