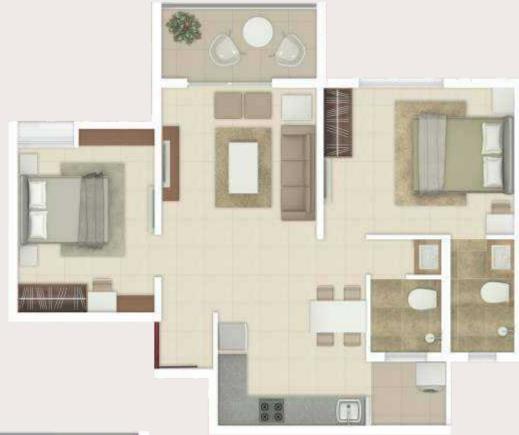

Typical 2 BHK

Typical 1 BHK

### **Smart Space**

Nimble and minimal, the internal spaces are coherent, thoughtful and elegant. Simple in the plan, they are designed to maximize the efficiency of space. So much so that every bit of space inside the home can be put to good use, and yet your home will always seem to be much bigger. A minimal, open-plan suggests that all home owners can customise their unit to a certain degree.