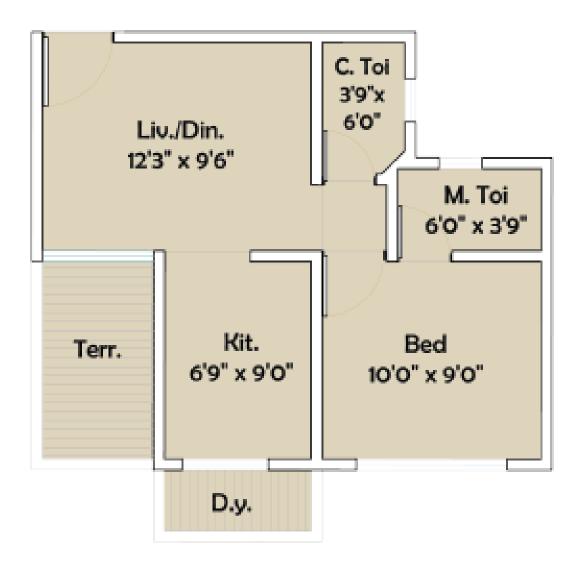

# Peaceful Beginnings





A state of calm.

A state of peace, and serenity.

A beginning of complete security.

A feeling of peace after long days.

Nivanta - Peaceful Beginnings.

# Ideal today, ideal tomorrow.

- Children's Play Area
- → Garden
- Lift With Power Backup





## A home to rely on.

- Earthquake resistant RCC design
- Well-planned layout
- Uniquely designed elevation
- Located in serene natural ecosystem

# Convenience and accessibility.

- 5 mins to upcoming Pendhar metro station
- 10 mins to central park
- 10 mins to golf course, Kharghar





## Floor Plan - 1 BHK Optima



#### Floor Plan - 1 BHK Ultima



# Floor Plan - 2 BHK Optima



### Floor Plan - 2 BHK Optima



### **Location map**



<sup>\*</sup>Indicative plan, not to be scaled.



A project by

Yashodeep Buildcon

#### **Near Upcoming Pendhar Metro Station**

Call: 96999 00600

Site address: Survey No.1/2, Koynavele, Nr. Taloja Phase II, Tal-Panvel, Dist-Raigad.



The project has been registered via MAHARERA Registration Number **P52000023225** and is available on the website https://maharera.mahaonline.gov.in under registered projects.

Disclaimer: The information.specification. amenities. layout. pictures etc. shown/contained in this brochure are indicative only. The Builder/Developer shall not be liable. responsible. obligated and/or required to provide any/all such amenities.specifications etc. as contained in this brochur