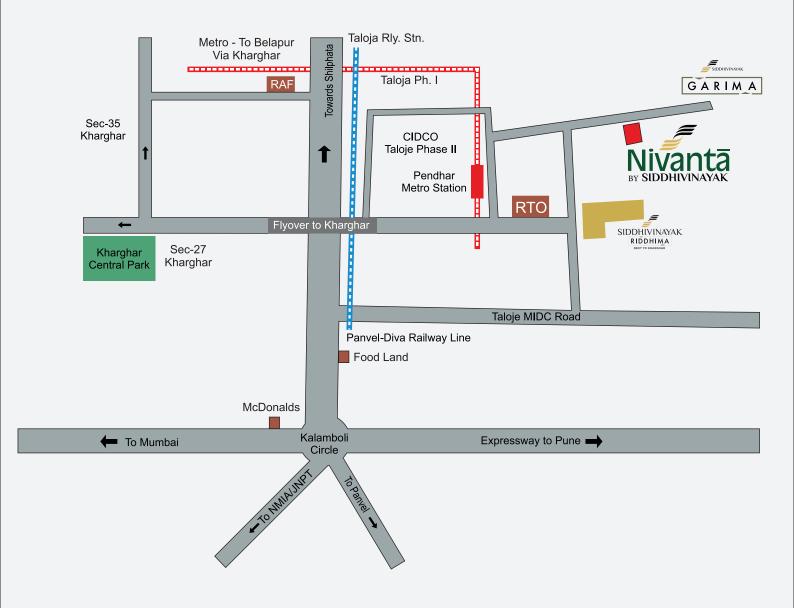

### **Location map**

<sup>\*</sup>Indicative plan, not to be scaled.

A project by

Yashodeep Buildcon

#### **Near Upcoming Pendhar Metro Station**

Call: 96999 00600

Site address: Survey No.1/2, Koynavele, Nr. Taloja Phase II, Tal-Panvel, Dist-Raigad.

The project has been registered via MAHARERA Registration Number **P52000023225** and is available on the website https://maharera.mahaonline.gov.in under registered projects.