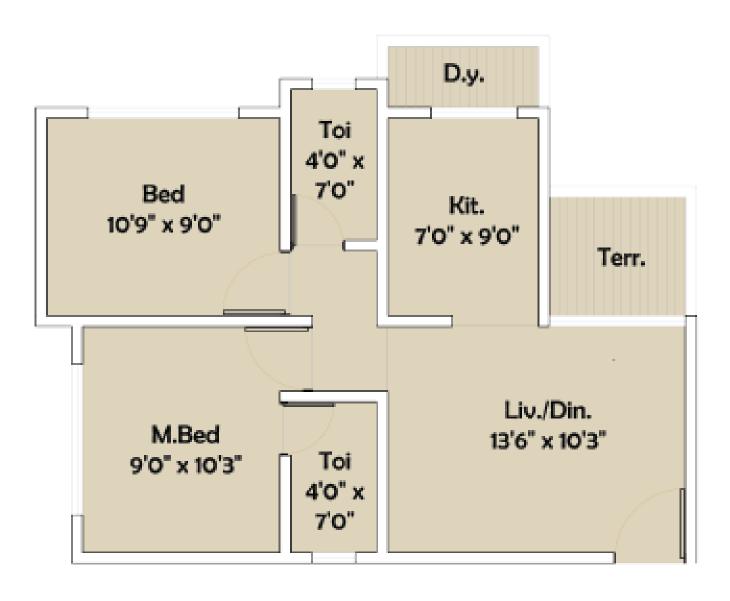

# Peaceful Beginnings





A state of calm.

A state of peace, and serenity.

A beginning of complete security.

A feeling of peace after long days.

Nivanta - Peaceful Beginnings.

# Ideal today, ideal tomorrow.

- Children's Play Area
- → Garden
- Lift With Power Backup





## A home to rely on.

- Earthquake resistant RCC design
- Well-planned layout
- Uniquely designed elevation
- Located in serene natural ecosystem

# Convenience and accessibility.

- 5 mins to upcoming Pendhar metro station
- 10 mins to central park
- 10 mins to golf course, Kharghar





## Floor Plan - 1 BHK Optima



#### Floor Plan - 1 BHK Ultima



# Floor Plan - 2 BHK Optima



### Floor Plan - 2 BHK Optima



### **Location map**



<sup>\*</sup>Indicative plan, not to be scaled.



A project by

Yashodeep Buildcon

#### **Near Upcoming Pendhar Metro Station**

Call: 96999 00600

Site address: Survey No.1/2, Koynavele, Nr. Taloja Phase II, Tal-Panvel, Dist-Raigad.



The project has been registered via MAHARERA Registration Number **P52000023225** and is available on the website https://maharera.mahaonline.gov.in under registered projects.

Disclaimer: The information.specification. amenities. layout. pictures etc. shown/contained in this brochure are indicative only. The Builder/Developer shall not be liable. responsible. obligated and/or required to provide any/all such amenities.specifications etc. as contained in this brochure. All plans, drawings, informa