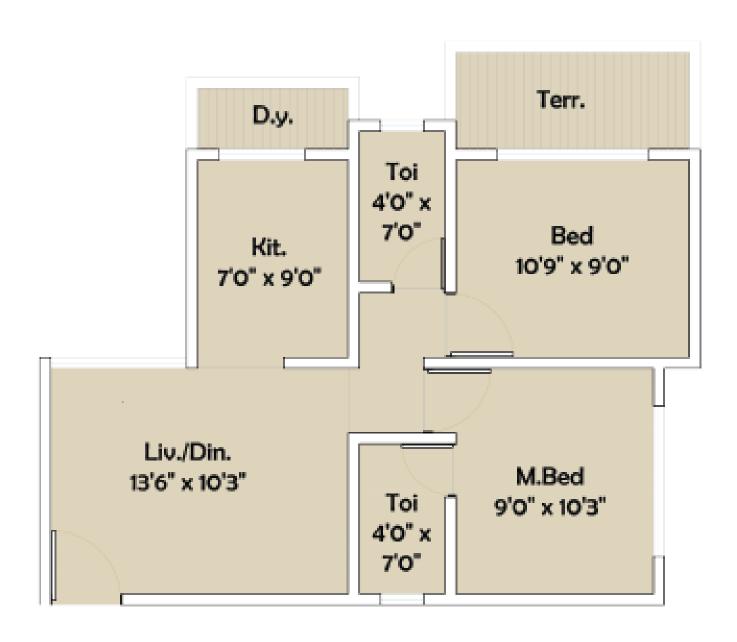

# Peaceful Beginnings





A state of calm.

A state of peace, and serenity.

A beginning of complete security.

A feeling of peace after long days.

Nivanta - Peaceful Beginnings.

# Ideal today, ideal tomorrow.

- Children's Play Area
- → Garden
- Lift With Power Backup





## A home to rely on.

- Earthquake resistant RCC design
- Well-planned layout
- Uniquely designed elevation
- Located in serene natural ecosystem

# Convenience and accessibility.

- 5 mins to upcoming Pendhar metro station
- 10 mins to central park
- 10 mins to golf course, Kharghar





## Floor Plan - 1 BHK Optima



#### Floor Plan - 1 BHK Ultima



# Floor Plan - 2 BHK Optima



### Floor Plan - 2 BHK Optima



### **Location map**



<sup>\*</sup>Indicative plan, not to be scaled.



A project by

Yashodeep Buildcon

#### **Near Upcoming Pendhar Metro Station**

Call: 96999 00600

Site address: Survey No.1/2, Koynavele, Nr. Taloja Phase II, Tal-Panvel, Dist-Raigad.



The project has been registered via MAHARERA Registration Number **P52000023225** and is available on the website https://maharera.mahaonline.gov.in under registered projects.

Disclaimer: The information.specification. amenities. layout. pictures etc. shown/contained in this brochure are indicative only. The Builder/Developer shall not be liable. responsible. obligated and/or required to provide any/all such amenities.specifications etc. as contained in this brochure. All plans, drawings, information, specification, amenities et