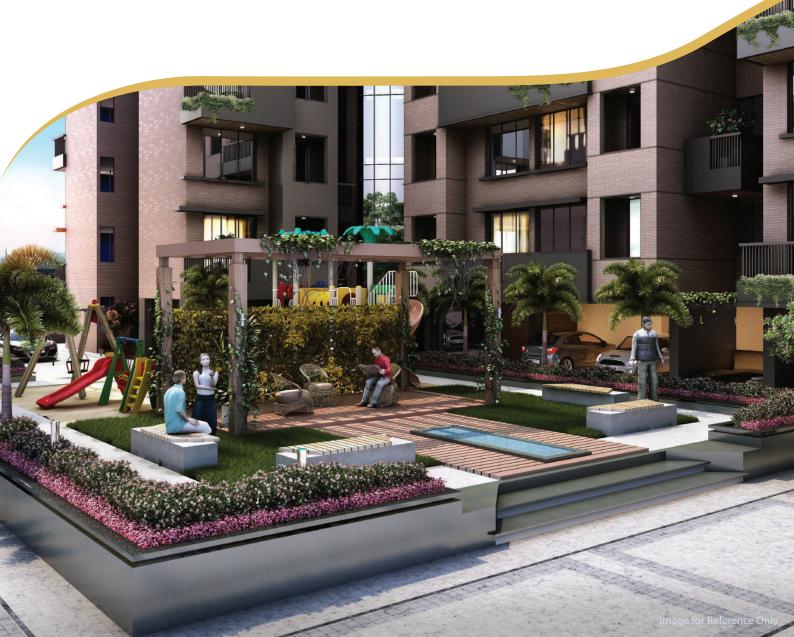

# Ideal today, ideal tomorrow.

- Children's Play Area
- → Garden
- Lift With Power Backup