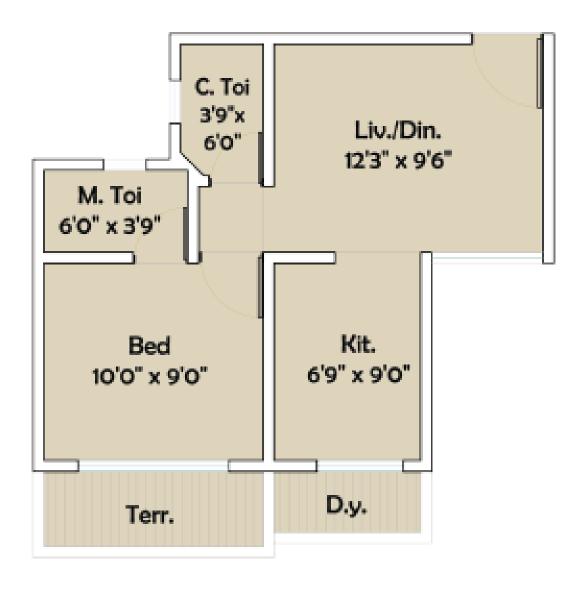

# Peaceful Beginnings





A state of calm.

A state of peace, and serenity.

A beginning of complete security.

A feeling of peace after long days.

Nivanta - Peaceful Beginnings.

# Ideal today, ideal tomorrow.

- Children's Play Area
- → Garden
- Lift With Power Backup





## A home to rely on.

- Earthquake resistant RCC design
- Well-planned layout
- Uniquely designed elevation
- Located in serene natural ecosystem

# Convenience and accessibility.

- 5 mins to upcoming Pendhar metro station
- 10 mins to central park
- 10 mins to golf course, Kharghar





## Floor Plan - 1 BHK Optima



#### Floor Plan - 1 BHK Ultima



# Floor Plan - 2 BHK Optima



### Floor Plan - 2 BHK Optima



### **Location map**



<sup>\*</sup>Indicative plan, not to be scaled.



A project by

Yashodeep Buildcon

#### **Near Upcoming Pendhar Metro Station**

Call: 96999 00600

Site address: Survey No.1/2, Koynavele, Nr. Taloja Phase II, Tal-Panvel, Dist-Raigad.



The project has been registered via MAHARERA Registration Number **P52000023225** and is available on the website https://maharera.mahaonline.gov.in under registered projects.

Disclaimer: The information.specification. amenities. layout. pictures etc. shown/contained in this brochure are indicative only. The Builder/Developer shall not be liable. responsible. obligated and/or required to provide any/all such amenities.specifications