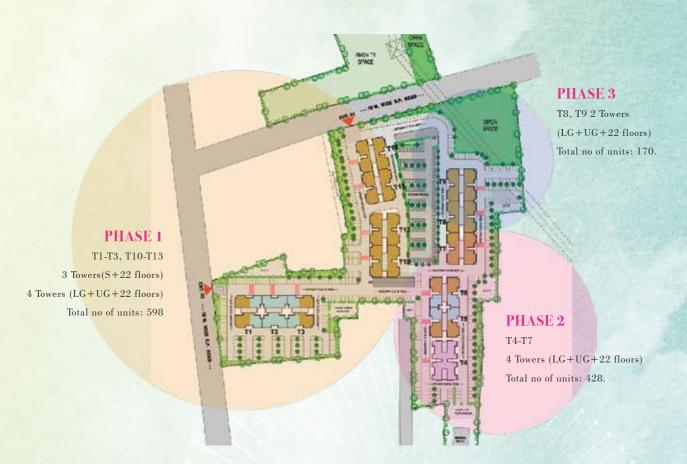

Km | The SP Infocity and Mega Centre - 7-8 Km | Manikchand IKON - 11 Km | World Trade Centre, Cerebrum IT Park & | the EON IT Park – 16 Km | Hinjewadi IT Park – 30 Km

### Shopping Centres



Dmart – 700 Mtrs | Dorabjee Mall – 2.8 Km | Royal Heritage Mall – 2.4 Km | NYC Mall – 1.9 Km | Reliance Smart – 1.1 Km | Gagan Avenue Commercial – 3.6 Km | Clover Hills Plaza - 2.2 Km | Raheja Central Point - 3.2 Km | Undri City Center - 2.5 Km | Sangria Shopping Complex - 2.1 Km

# Discover The joy of more

### 13 Towers with 2 and 3 BHK Duplex Residences



### Project Highlights

- Scenic development on 10 acres
- State-of-the-art lifestyle amenities
- Magnificent clubhouse
- The tallest building in the vicinity with open views
- Superior connectivity

### A world filled with great recreational





### **MASTER PLAN**

#### **Outdoor Amenities**

Paw Park Jogging Track Mini Football Court Beach Volley Ball **Badminton Court** Archery Herb Garden Trampoline Park Aromatherapy Kids Play Area Cricket Pitch Toddler Sand Pit Mini Golf **Butterfly Garden** Cycling Track Lap Pool Senior Citizen Court Paddle Pool Skating Rink Spa Pool Kid's Activity Trail Social Interaction Space

#### **Outdoor Amenities**

Open Air Theatre

Reception, Reading, and Co-Working Space
Multipurpose Hall With Party Lawn
Squash Court
Indoor Games
Gymnasium
Tuition Room
Yoga Deck
TRX Space
Swimming Pool with Changing Rooms
Kids Pool
Jacuzzi Pool

### A canvas to pamper you

### with the finest of Indulgences















### **PROVIDENT**

Site Address: CODE NAME VISTA - New NIBM Link Road, Kondhwa, Pune.

The