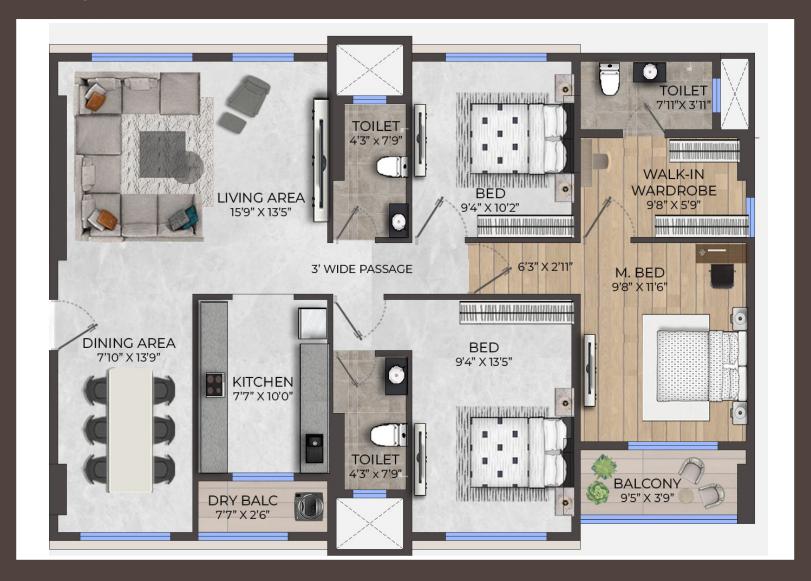

# 8th, 9th, Floor Plan

802 - 902 ( 3 BHK ) RERA Area : 1053 sq.ft

1001 ( 3 BHK ) RERA Area : 1309 sq.ft 1002 ( 2 BHK ) RERA Area : 846 sq.ft

1002 ( 2 BHK ) RERA Area : 846 sq.ft

**RAJESHREE** 

**ENTERPRISES** 