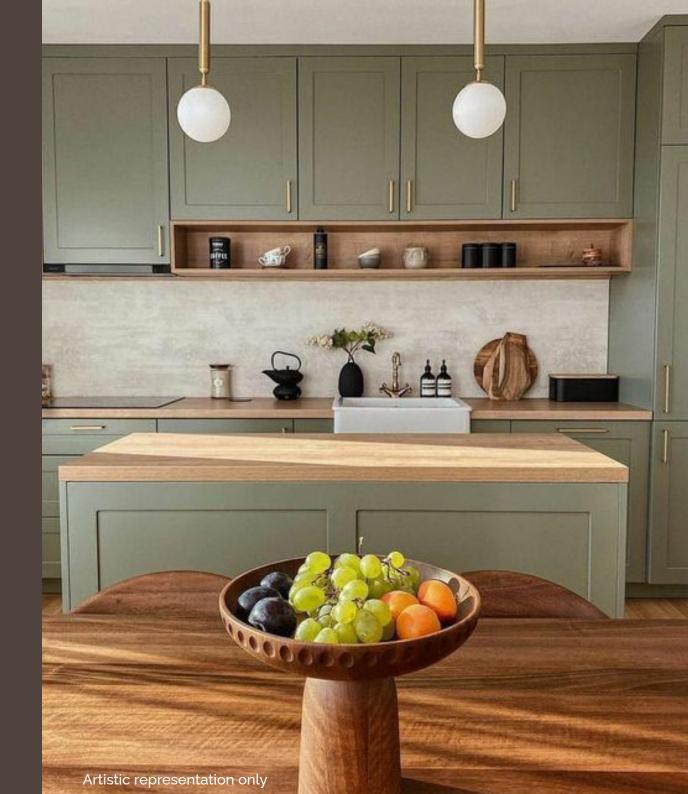

# A LIVING ROOM that feels COZY

### **LIVING ROOM**

Vitrified tiles

POP finished walls with lustre paint

Premium branded modular electrical fitting

High quality anodized windows

### **KITCHEN**

Spacious &
ergonomically designed kitchen layout
High quality granite working platform
Ample electrical point for appliances.

A
KITCHEN
thats dripping in
Elegance

A FITNESSCENTRE for your WELL-BEING