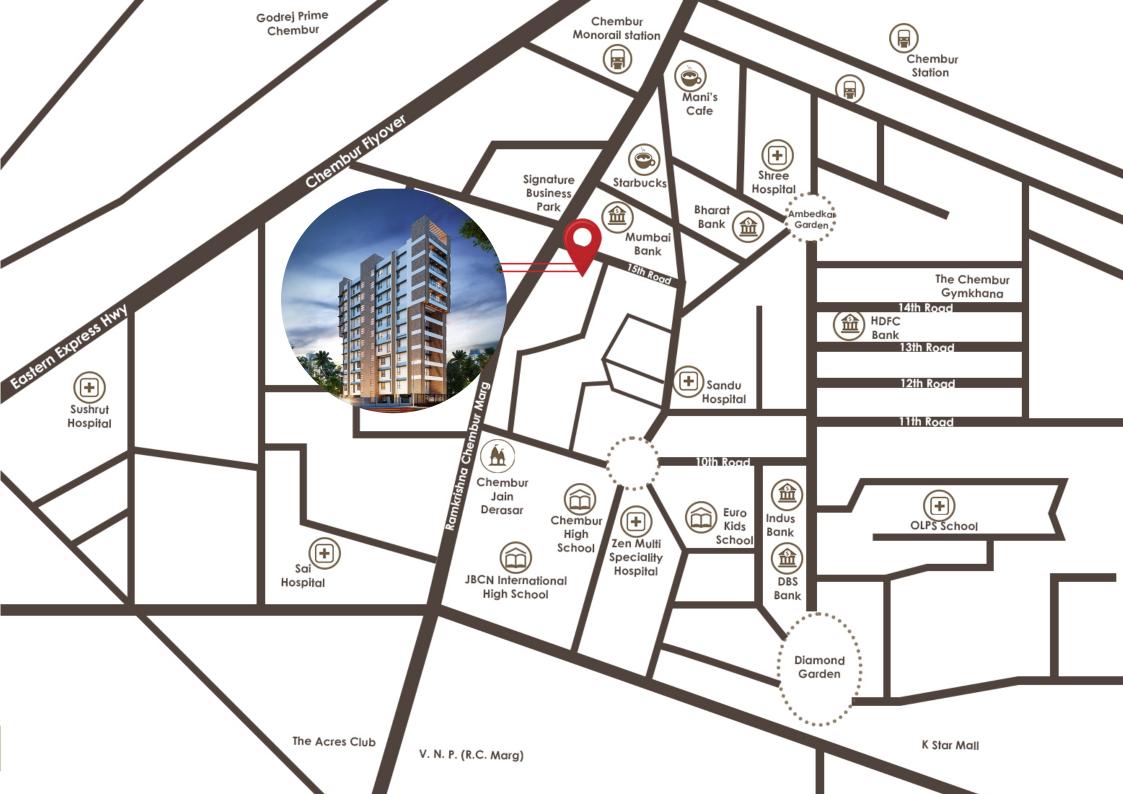

# Connectivity

With every part of Mumbai

# Railways

| Upcoming Metro Station      | 2 min |
|-----------------------------|-------|
| Monorail Station            | 2 min |
| Tilak Nagar Railway Station | 6 min |
| Chembur Railway Station     | 7 min |

# Education

| JBCN International School | 5 min  |
|---------------------------|--------|
| Euro Kids School          | 7 min  |
| Ryan International School | 15 min |
| OLPS School               | 15 min |

# Travel

| Eastern Express Highway | 5 min  |
|-------------------------|--------|
| BKC Connector           | 10 min |
| International Airport   | 30 min |
| Domestic Airport        | 30 min |

# **Health Care**

| Sai Hospital5 mir             | 7  |
|-------------------------------|----|
| Sushrut Hospaital8 m          | in |
| Zen Speciality Hospital 2 mir | 7  |
| Sandu Hospital2 mir           | 7  |

# Bank & ATM

| ICICI Bank     | 5 min |
|----------------|-------|
| HDFC Bank      | 7 min |
| Bank of Baroda | 2 min |
| Bharat Bank    | 5 min |

# Temple

Chembur Jain Derasar ......... 5 min