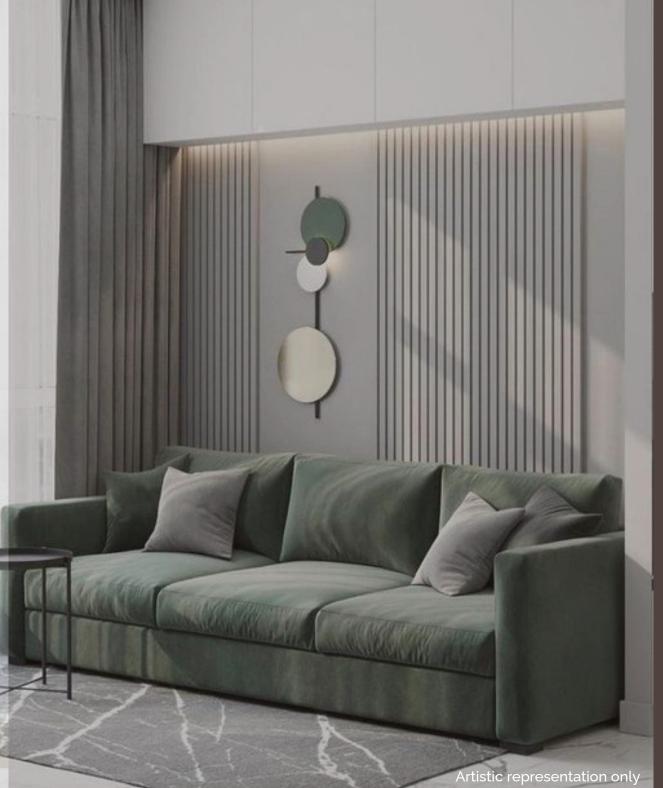

# A LIVING ROOM that feels COZY

### **LIVING ROOM**

Vitrified tiles

POP finished walls with lustre paint

Premium branded modular electrical fitting

High quality anodized windows