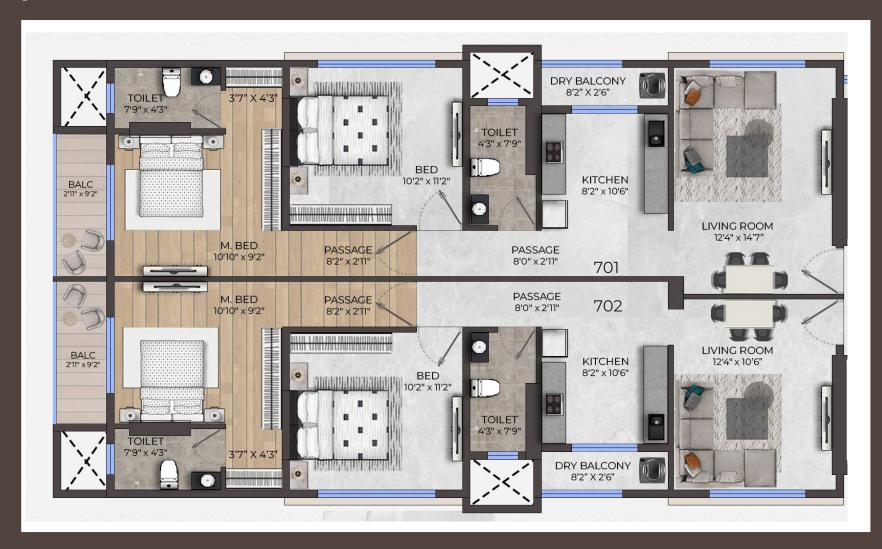

701 ( 2 BHK ) RERA Area : 659 sq.ft 702 ( 2 BHK ) RERA Area : 635 sq.ft 703 ( 2 BHK ) RERA Area : 509 sq.ft

701 (2 BHK) RERA Area: 659 sq.ft

702 (2 BHK) RERA Area: 635 sq.ft