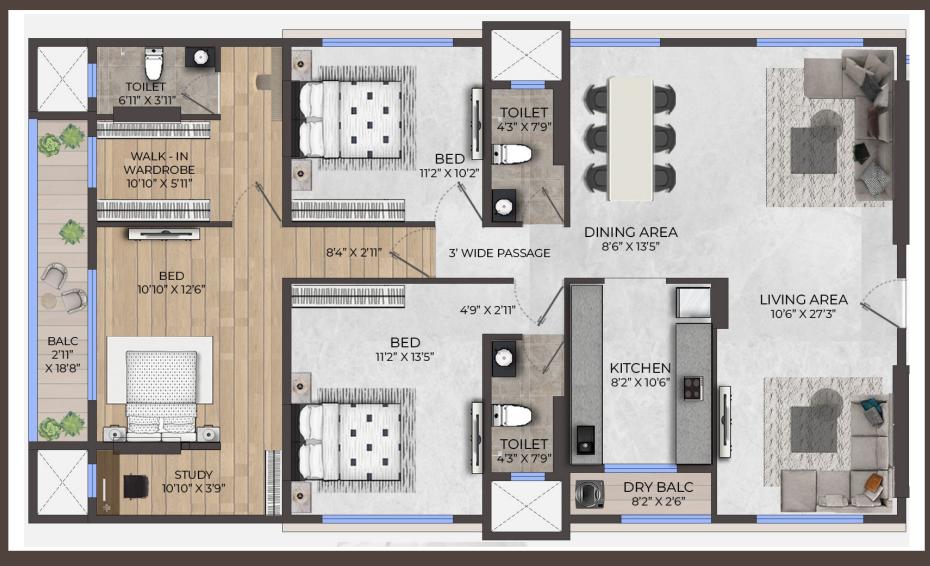

# 8th, 9th, Floor Plan

802 - 902 ( 3 BHK ) RERA Area : 1053 sq.ft

1001 ( 3 BHK ) RERA Area : 1309 sq.ft 1002 ( 2 BHK ) RERA Area : 846 sq.ft

1002 ( 2 BHK ) RERA Area : 846 sq.ft

**RAJESHREE** 

**ENTERPRISES** 