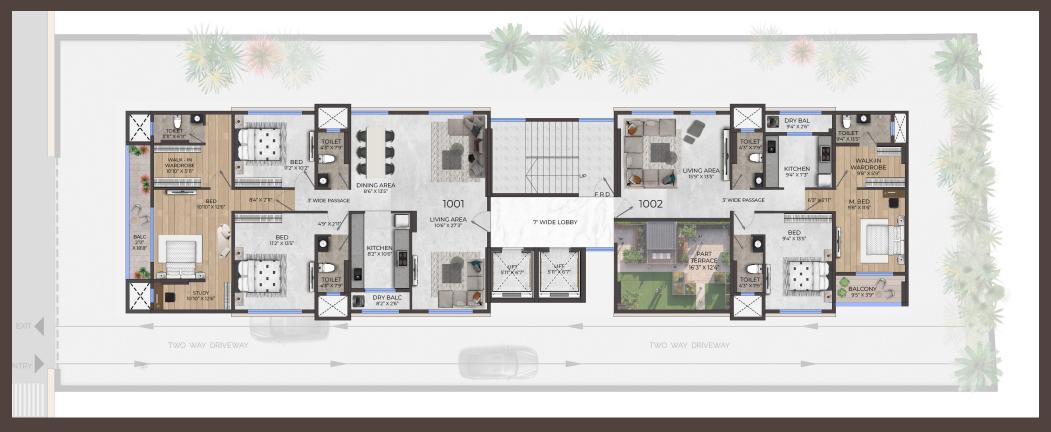

y





We at

### RAJESHREE ENTERPRISES

encapsulate the rush of emotions attached with the arrival at your dream home.

With apartments of the highest standards,

# AMBAL PARIJATH

provides you with a blank canvas waiting to be painted with a billion happy memories



## **Ground Floor Plan**



Fire Fighting Equipments & Fire Alarm

24 x 7 CCTV <u>Surveill</u>ance Sufficient Vehicular parking High-end Security Facility

Branded Automatic Elevators Lit driveway & compound wall



















701 ( 2 BHK ) RERA Area : 659 sq.ft 702 ( 2 BHK ) RERA Area : 635 sq.ft 703 ( 2 BHK ) RERA Area : 509 sq.ft







701 (2 BHK) RERA Area: 659 sq.ft

702 (2 BHK) RERA Area: 635 sq.ft





# 8th, 9th, 10th Floor Plan









# 8th, 9th, Floor Plan



802 - 902 ( 3 BHK ) RERA Area : 1053 sq.ft







1001 ( 3 BHK ) RERA Area : 1309 sq.ft 1002 ( 2 BHK ) RERA Area : 846 sq.ft







1002 ( 2 BHK ) RERA Area : 846 sq.ft





**RAJESHREE** 

**ENTERPRISES** 







# A LIVING ROOM that feels COZY

### **LIVING ROOM**

Vitrified tiles

POP finished walls with lustre paint

Premium branded modular electrical fitting

High quality anodized windows

### **BATHROOM**

Spacious & Elegantly designed for best useof space

Anti skid flooring tiles

Premium high end fixtures

ENIGMATIC

Design

decored for

your standards





SURREAL
Design
tailored for
the best

### **BEDROOM**

Planned for maximum cross ventilation and natural light

Vitrified tiles

Ample electrical & communication points

### **KITCHEN**

Spacious &
ergonomically designed kitchen layout
High quality granite working platform
A