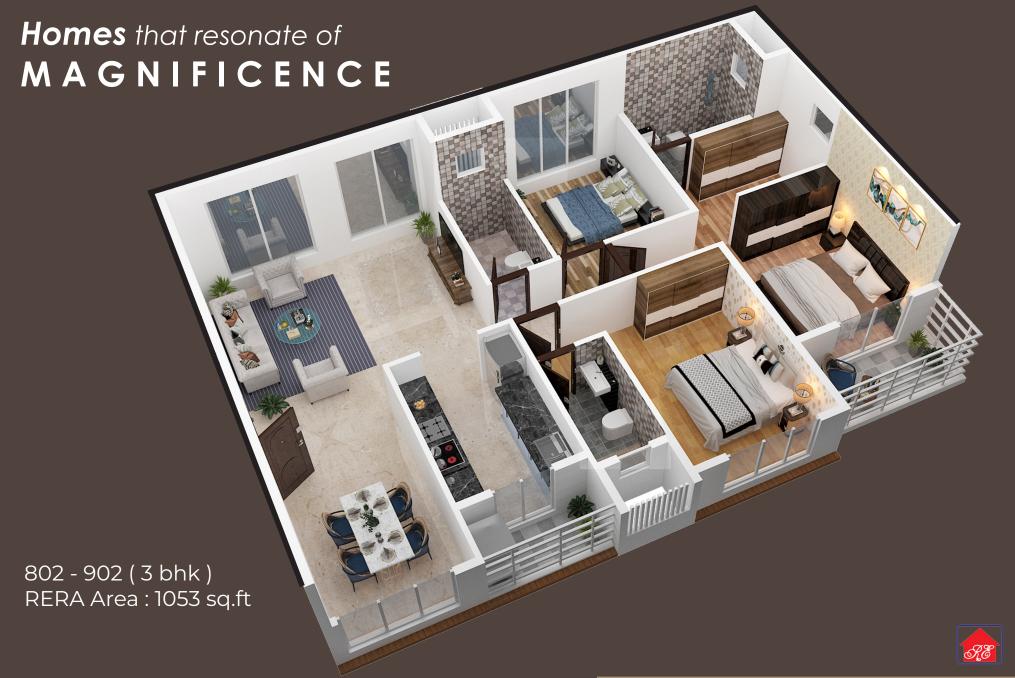

# 8th, 9th, Floor Plan

802 - 902 ( 3 BHK ) RERA Area : 1053 sq.ft

1001 ( 3 BHK ) RERA Area : 1309 sq.ft 1002 ( 2 BHK ) RERA Area : 846 sq.ft

1002 ( 2 BHK ) RERA Area : 846 sq.ft

**RAJESHREE** 

**ENTERPRISES** 