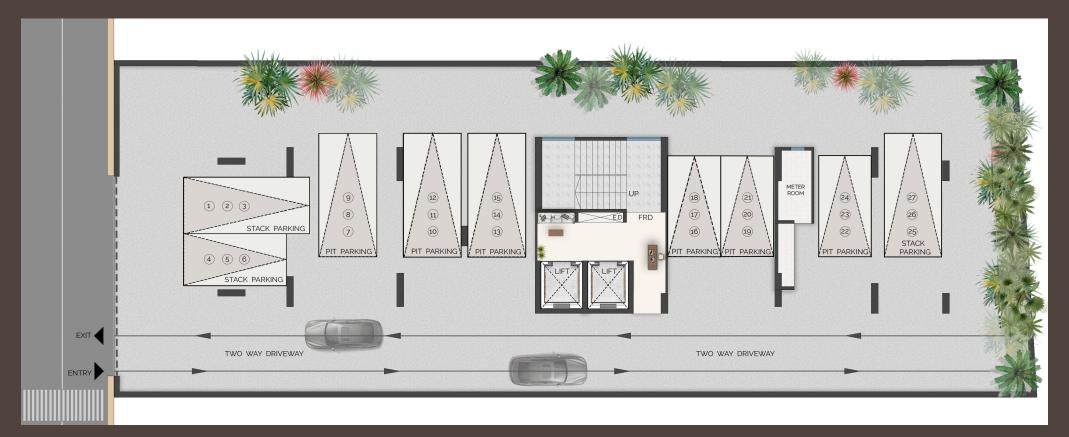

## **Ground Floor Plan**

Fire Fighting Equipments & Fire Alarm

24 x 7 CCTV <u>Surveill</u>ance Sufficient Vehicular parking High-end Security Facility

Branded Automatic Elevators Lit driveway & compound wall