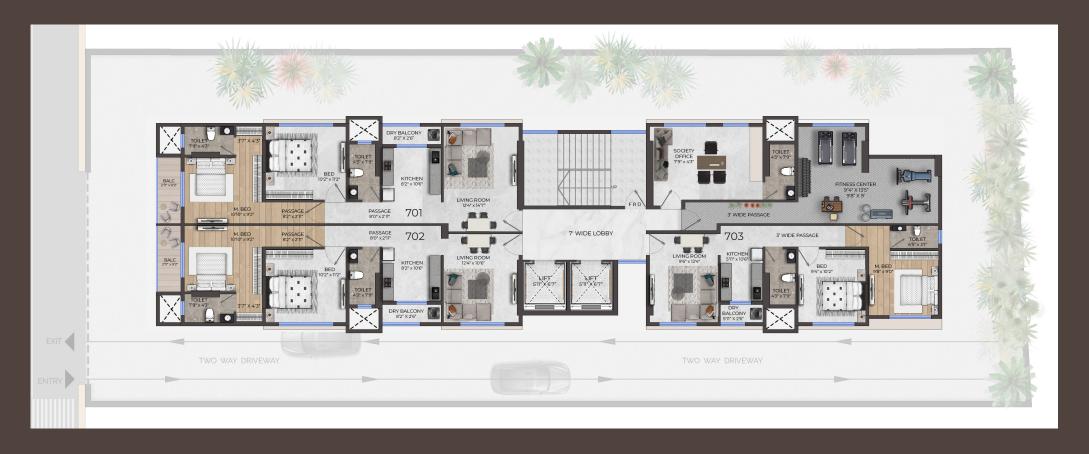

701 ( 2 BHK ) RERA Area : 659 sq.ft 702 ( 2 BHK ) RERA Area : 635 sq.ft 703 ( 2 BHK ) RERA Area : 509 sq.ft

701 (2 BHK) RERA Area: 659 sq.ft

702 (2 BHK) RERA Area: 635 sq.ft