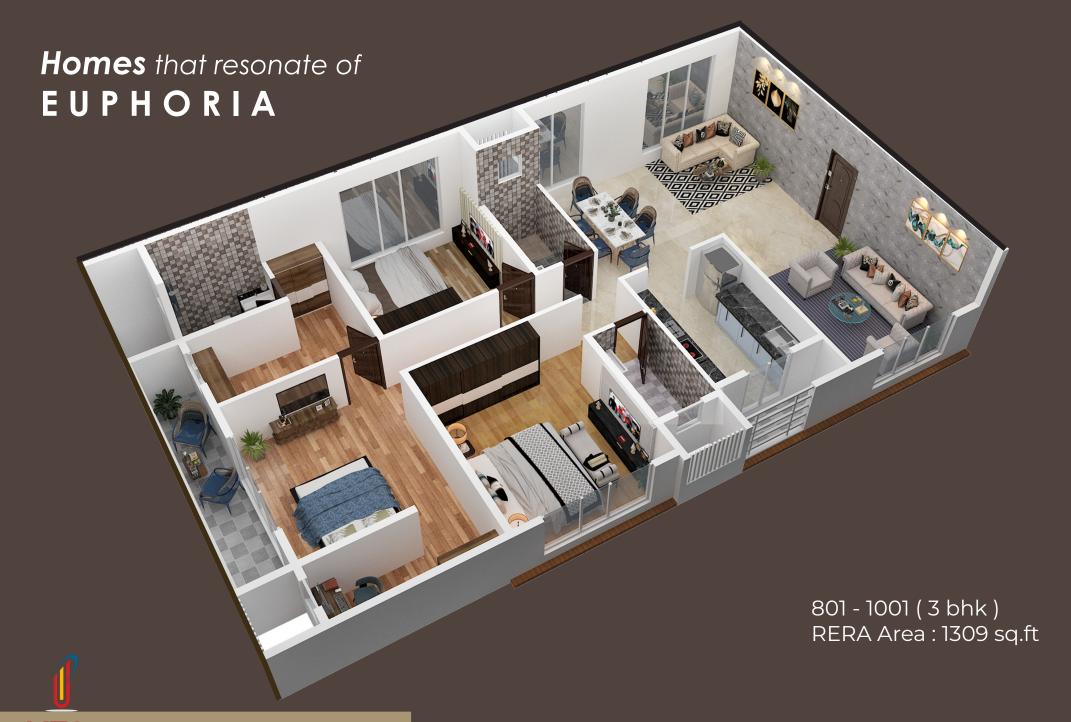

# 8th, 9th, Floor Plan

802 - 902 ( 3 BHK ) RERA Area : 1053 sq.ft

1001 ( 3 BHK ) RERA Area : 1309 sq.ft 1002 ( 2 BHK ) RERA Area : 846 sq.ft

1002 ( 2 BHK ) RERA Area : 846 sq.ft

**RAJESHREE** 

**ENTERPRISES** 