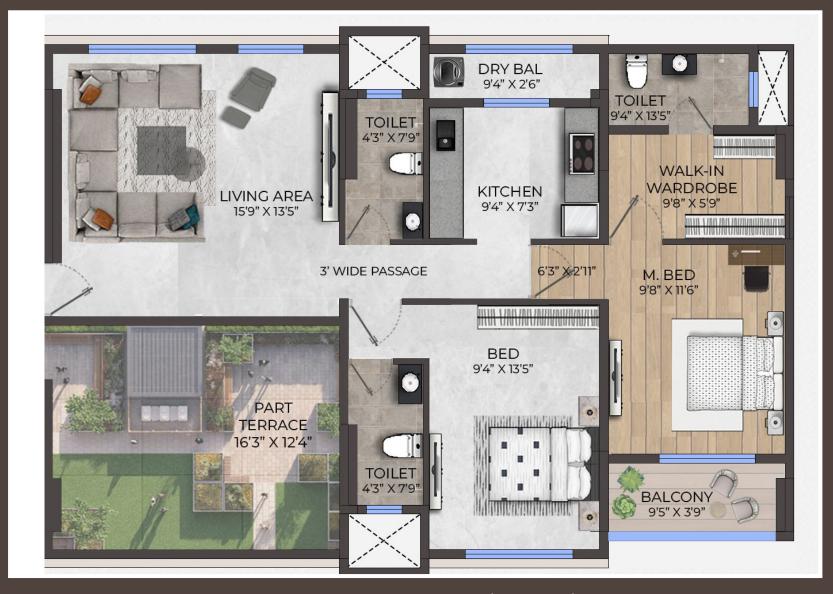

# 8th, 9th, Floor Plan

802 - 902 ( 3 BHK ) RERA Area : 1053 sq.ft

1001 ( 3 BHK ) RERA Area : 1309 sq.ft 1002 ( 2 BHK ) RERA Area : 846 sq.ft

1002 ( 2 BHK ) RERA Area : 846 sq.ft

**RAJESHREE** 

**ENTERPRISES** 