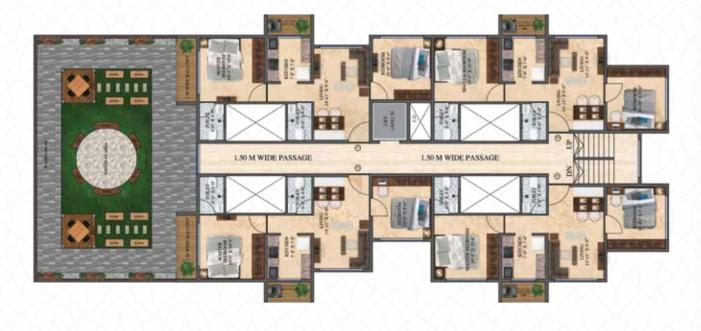

anite/Wooden door frame
- 3) Concealed wiring with modular switches
- 4) Distemper paint on internal walls
- 5) Powder coated aluminum windows
- 6) Window frames with Marble/Granite
- 7) False Ceiling
- 8) Attractive main door for living room

#### **KITCHEN:**

- 1) 600 mm x 1200 mm vitrified flooring
- 2) Granite Platform with SS kitchen sink
- 3) Concealed wiring with modular switches
- 4) RO purifier

#### **TOILETS:**

- 1) Dado wall tiles
- 2) Anti skid tile on flooring
- 3) Concealed wiring with modular switches
- 4) Branded C.P. & Sanitary Fittings
- 5) Geysers

#### **FEATURES AND AMENITIES:**

- Podium Garden
- Branded Elevators
- Ample parking for 2 and 4 Wheelers
- Rain Water Harvesting
- Earthquake Resistant RCC Structure









### **GROUND FLOOR**

**ISOMETRIC VIEWS** 





FIRST FLOOR

### TYPICAL FLOOR PLAN



# **ABOUT FIA**

FIA GROUP is one of the leading real estate developers involved in developing commercial and residential landmarks in Palghar, Maharashtra.

The company owes its success to its passion for quality and adherence to delivery schedules. As a principle, price is never substituted for quality, customer opinions are included in decision-making and work is always performed as a team.

We believe that the only way to ensure customer satisfaction is to deliver as promised. This belief has led us to deliver premium residential apartments and commercial spaces spot on schedule. We've also devoted attention to improving back end services with the result that our suppliers and contractors are well in line with our uncompromising stance on qualit