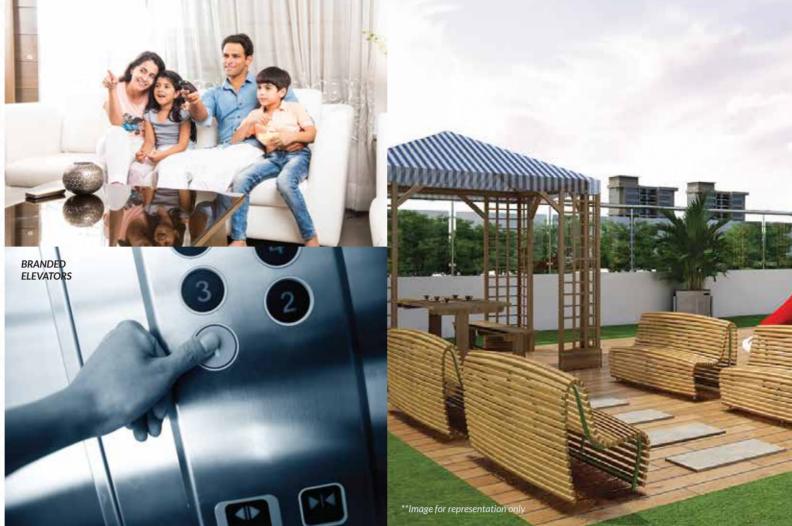

#### **AMENITIES AND FACILITIES**

# GLIMPSE INTO THE POSSIBILITIES THAT MAKE YOUR LIFE JOYFUL

Have the privilege to make more memories and a joyful experience. Fia Enigma features a host of amenities and facilities that will delight you and your loved ones. The podium garden will help you spend a quality time, where-else the other amenities bring you comfort and ease in living. It is indeed a world of joy we are creating for you!

#### **FEATURES AND AMENITIES:**

- Podium Garden
- Branded Elevators
- Ample parking for 2 and 4 Wheelers
- Rain Water Harvesting
- Earthquake Resistant RCC Structure