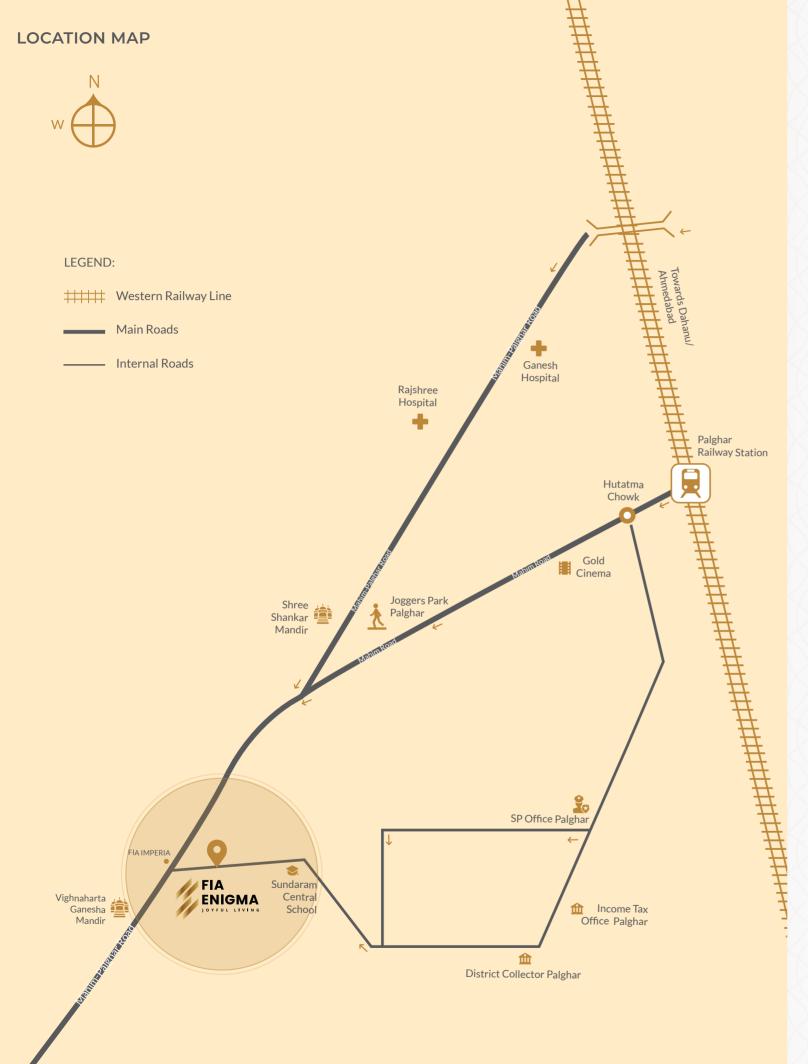

It enjoys ready social infrastructure and great connectivity to important parts of Palghar. All of it to make sure you spend less time commuting and more time enjoying your personal as well as family life.

#### SITE ADDRESS:

Fia Enigma Plot no 62, Survey No 826, Near Sundaram School, Off Mahim Road, Palghar West - 401 404