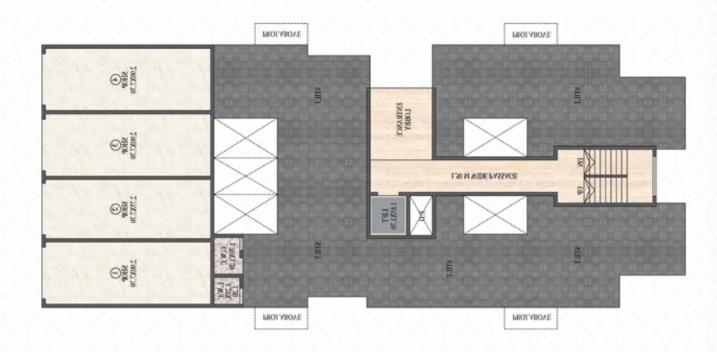

- 1) 600 mm x 1200 mm vitrified flooring
- 2) Granite/Wooden door frame
- 3) Concealed wiring with modular switches
- 4) Distemper paint on internal walls
- 5) Powder coated aluminum windows
- 6) Window frames with Marble/Granite
- 7) False Ceiling
- 8) Attractive main door for living room

#### **KITCHEN:**

- 1) 600 mm x 1200 mm vitrified flooring
- 2) Granite Platform with SS kitchen sink
- 3) Concealed wiring with modular switches
- 4) RO purifier

#### **TOILETS:**

- 1) Dado wall tiles
- 2) Anti skid tile on flooring
- 3) Concealed wiring with modular switches
- 4) Branded C.P. & Sanitary Fittings
- 5) Geysers

#### **FEATURES AND AMENITIES:**

- Podium Garden
- Branded Elevators
- Ample parking for 2 and 4 Wheelers
- Rain Water Harvesting
- Earthquake Resistant RCC Structure









### **GROUND FLOOR**

**ISOMETRIC VIEWS** 





FIRST FLOOR

### TYPICAL FLOOR PLAN



# **ABOUT FIA**

FIA GROUP is one of the leading real estate developers involved in developing commercial and residential landmarks in Palghar, Maharashtra.

The company owes its success to its passion for quality and adherence to delivery schedules. As a principle, price is never substituted for quality, customer opinions are included in decision-making and work is always performed as a team.

We believe that the only way to ensure customer satisfaction is to deliver as promised. This belief has led us to deliver premium residential apartments and commercial spaces spot on schedule. We've also devoted attention to improving back end services with the result that our suppliers and contractors are wel