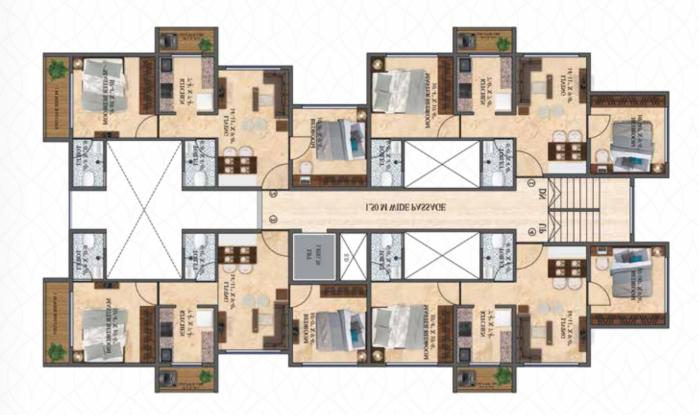

- 1) 600 mm x 1200 mm vitrified flooring
- 2) Granite/Wooden door frame
- 3) Concealed wiring with modular switches
- 4) Distemper paint on internal walls
- 5) Powder coated aluminum windows
- 6) Window frames with Marble/Granite
- 7) False Ceiling
- 8) Attractive main door for living room

#### **KITCHEN:**

- 1) 600 mm x 1200 mm vitrified flooring
- 2) Granite Platform with SS kitchen sink
- 3) Concealed wiring with modular switches
- 4) RO purifier

#### **TOILETS:**

- 1) Dado wall tiles
- 2) Anti skid tile on flooring
- 3) Concealed wiring with modular switches
- 4) Branded C.P. & Sanitary Fittings
- 5) Geysers

#### **FEATURES AND AMENITIES:**

- Podium Garden
- Branded Elevators
- Ample parking for 2 and 4 Wheelers
- Rain Water Harvesting
- Earthquake Resistant RCC Structure









### **GROUND FLOOR**

**ISOMETRIC VIEWS** 





FIRST FLOOR

### TYPICAL FLOOR PLAN



# **ABOUT FIA**

FIA GROUP is one of the leading real estate developers involved in developing commercial and residential landmarks in Palghar, Maharashtra.

The company owes its success to its passion for quality and adherence to delivery schedules. As a principle, price is never substituted for quality, customer opinions are included in decision-making and work is always performed as a team.

We believe that the only way to ensure customer satisfaction is to deliver as promised. This belief has led us to deliver premium residential apartments and commercial spaces spot on schedule. We've also devoted attention to improving back end services with the result that our suppliers and contractors are well