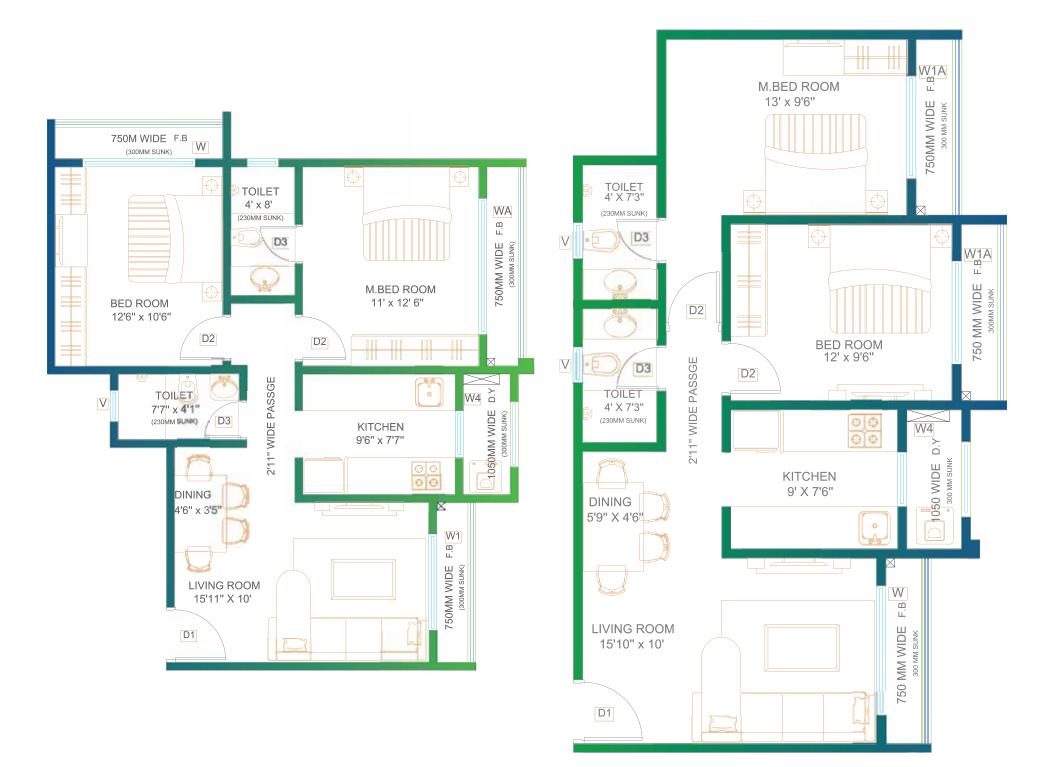

# The luxury of space, the convenience of smart layouts!

True luxury is experienced when ample space meets a functional layout that gives you complete freedom to plan your home the way you desire. Dattani Vertex offers masterful 1BHK, 2 BHK & 3 BHK layouts that are designed for a comfortable urban residential experience.

# 2 BHK PLAN - TYPE 2