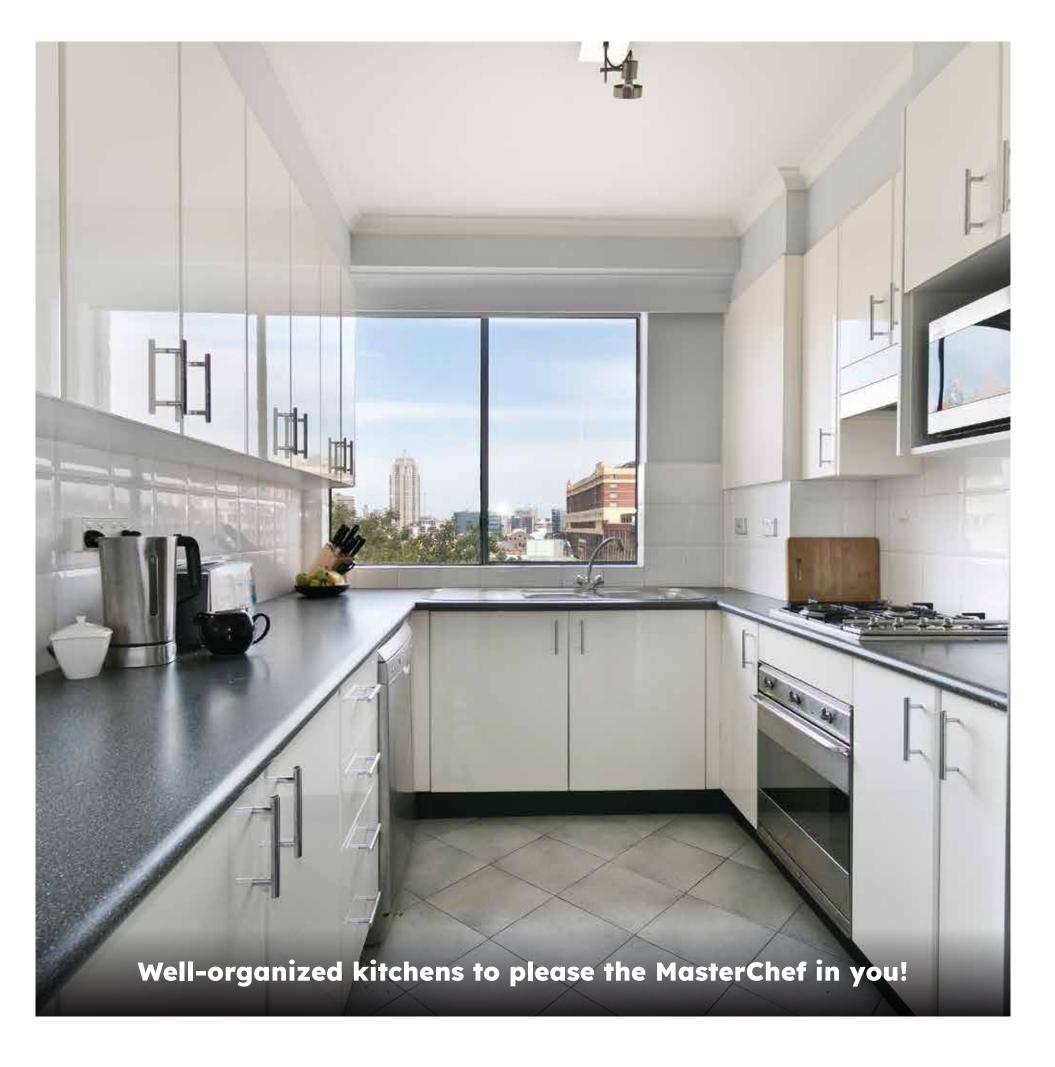

# **Experience Utmost Satisfaction**with Superb Specifications

Your home at Dattani Vertex emits comfort from its every noon & corner. Discover the highest standards of fittings and fixtures that make your home beautiful from both inside and outside.

#### Inside your home

- Vitrified tiles in your bedrooms, living and dining areas
- Luster paint on all internal walls
- Anodized aluminum windows
- Telephone and television points in the living area and the bedrooms

### Inside your kitchen

Vitrified tiles flooring and dado with designer tiles