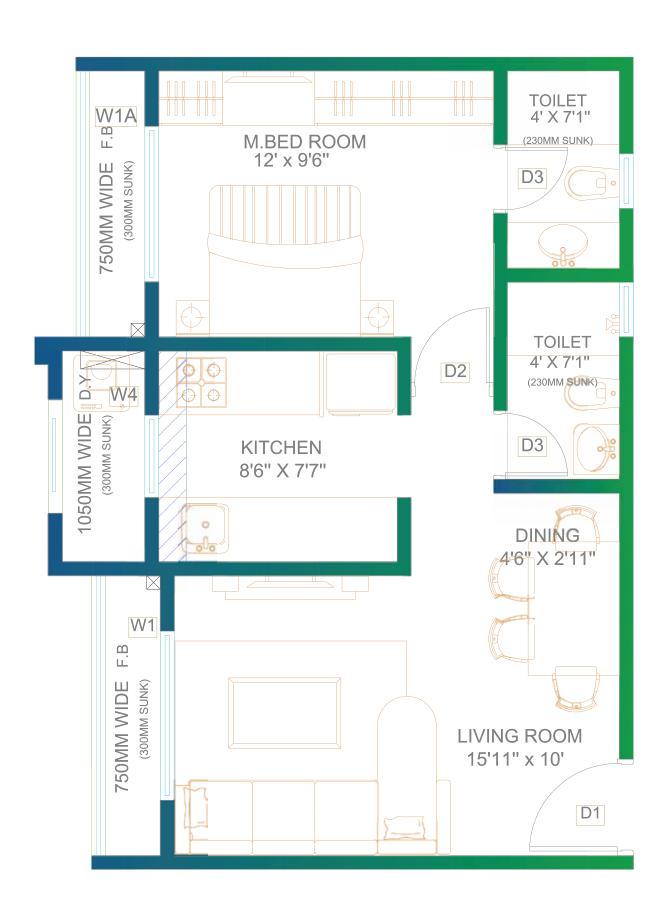

# The luxury of space, the convenience of smart layouts!

True luxury is experienced when ample space meets a functional layout that gives you complete freedom to plan your home the way you desire. Dattani Vertex offers masterful 1BHK, 2 BHK & 3 BHK layouts that are designed for a comfortable urban residential experience.

# 2 BHK PLAN - TYPE 1