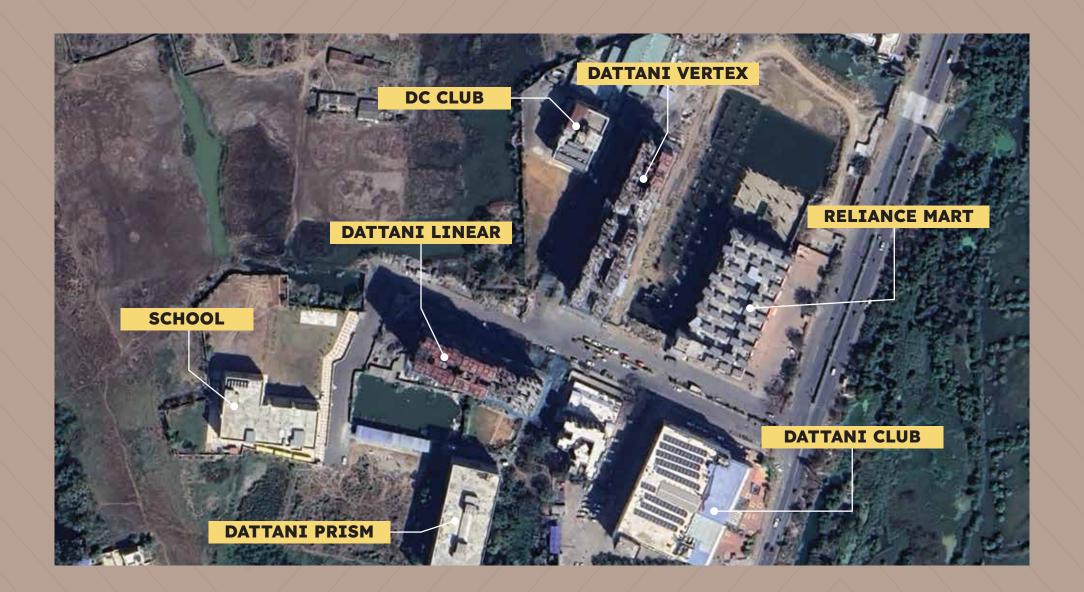

# Seamless Commuting Experience with Superior Connectivity

Strategically located in the heart of Vasai, Dattani Vertex is surrounded by major employment, transport, commercial and recreational avenues. This not only saves your precious time, but also provides you with greater opportunities to enhance your modern lifestyle.

## **Experience:**

- Enhanced connectivity with the new bridge developed on the way from Naigaon to Vasai West
  - Hassle-free metro connectivity
  - Easy commute to office & workplaces
  - Quicker reach to Mumbai's prime landmarks

# **Key distances**

| DC club                    | 0 m    | Entertainment Zones, | 270 m   |
|----------------------------|--------|----------------------|---------|
|                            |        | Retail & F&B Outlets |         |
| Podar International School | 200 m  |                      |         |
|                            |        | Vasai Station        | 3.3 kms |
| Hospital                   | /120 m |                      |         |
| Daliana Count Daniel       | 000    | Naigaon Station      | 4.7 kms |
| Reliance Smart Bazar       | 220 m  |                      |         |