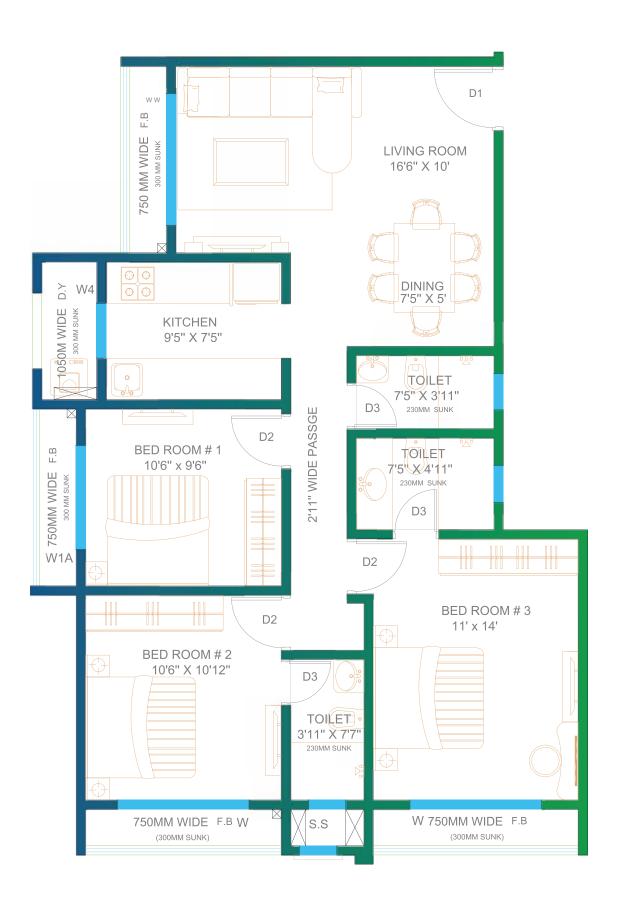

# The luxury of space, the convenience of smart layouts!

True luxury is experienced when ample space meets a functional layout that gives you complete freedom to plan your home the way you desire. Dattani Vertex offers masterful 1BHK, 2 BHK & 3 BHK layouts that are designed for a comfortable urban residential experience.