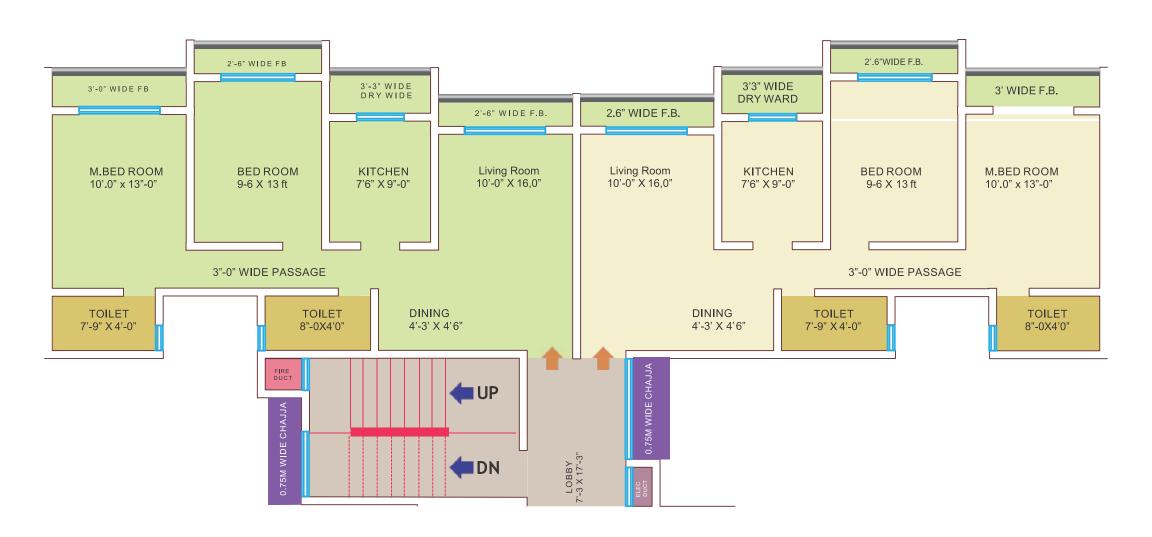

# The luxury of space, the convenience of smart layouts!

True luxury is experienced when ample space meets a functional layout that gives you complete freedom to plan your home the way you desire. Dattani Vertex offers masterful 1BHK, 2 BHK & 3 BHK layouts that are designed for a comfortable urban residential experience.

# 2 BHK PLAN - TYPE 1