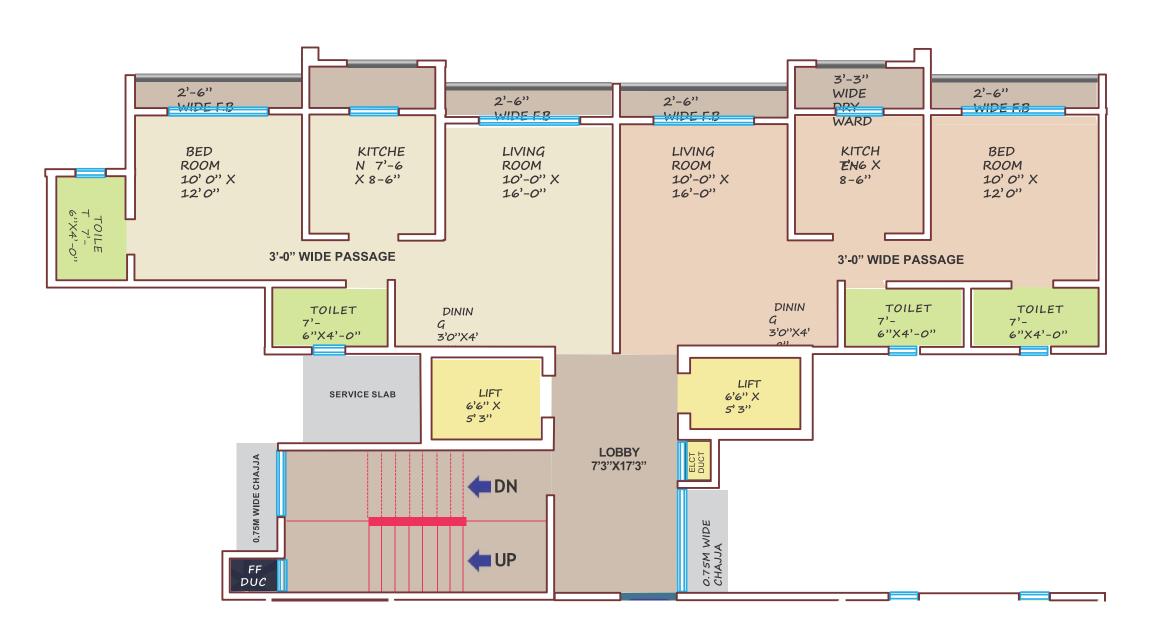

# The luxury of space, the convenience of smart layouts!

True luxury is experienced when ample space meets a functional layout that gives you complete freedom to plan your home the way you desire. Dattani Vertex offers masterful 1BHK, 2 BHK & 3 BHK layouts that are designed for a comfortable urban residential experience.

# 2 BHK PLAN - TYPE 2