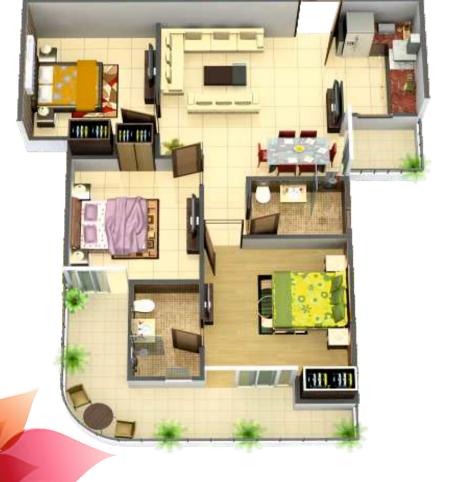

### Exclusive Club with all the modern facilities

- 2 Bed + 2 Toilet
- 2 Bed + 2 Toilet + Study
- 3 Bed + 2 Toilet
- 3 Bed + 3 Toilet
- 3 Bed + 4 Toilet + Study

2 Bedrooms, 2 Toilets TOWER E, F

1340 3 Bedrooms, 2 Toilets VICTORYONE
CENTO