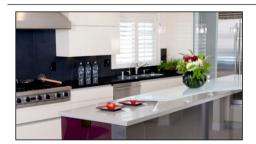

#### Kitchen

Floor - Vetrified Tiles Flooring

External Door and Window - UPVC Doors and Windows

Electrical Fitting - Sheet and Switches with ISI mark

Walls - Ceramic Tiles of 2' height from the platform

Fittings - Stainless steel sink with C.P. Fitting Modular Kitchen with Chimney and Hob

Hardware - Doors and windows with metal fitting

Electrical - Copper wiring and PVC Concealed conduit, Provision for adequate light and power

points with modular switches and protective M.C.B's.

Water Supply - Underground and Overhead water tanks with pumps and 24 hours water supply

Ceilings / Walls - Oil Bound Distemper