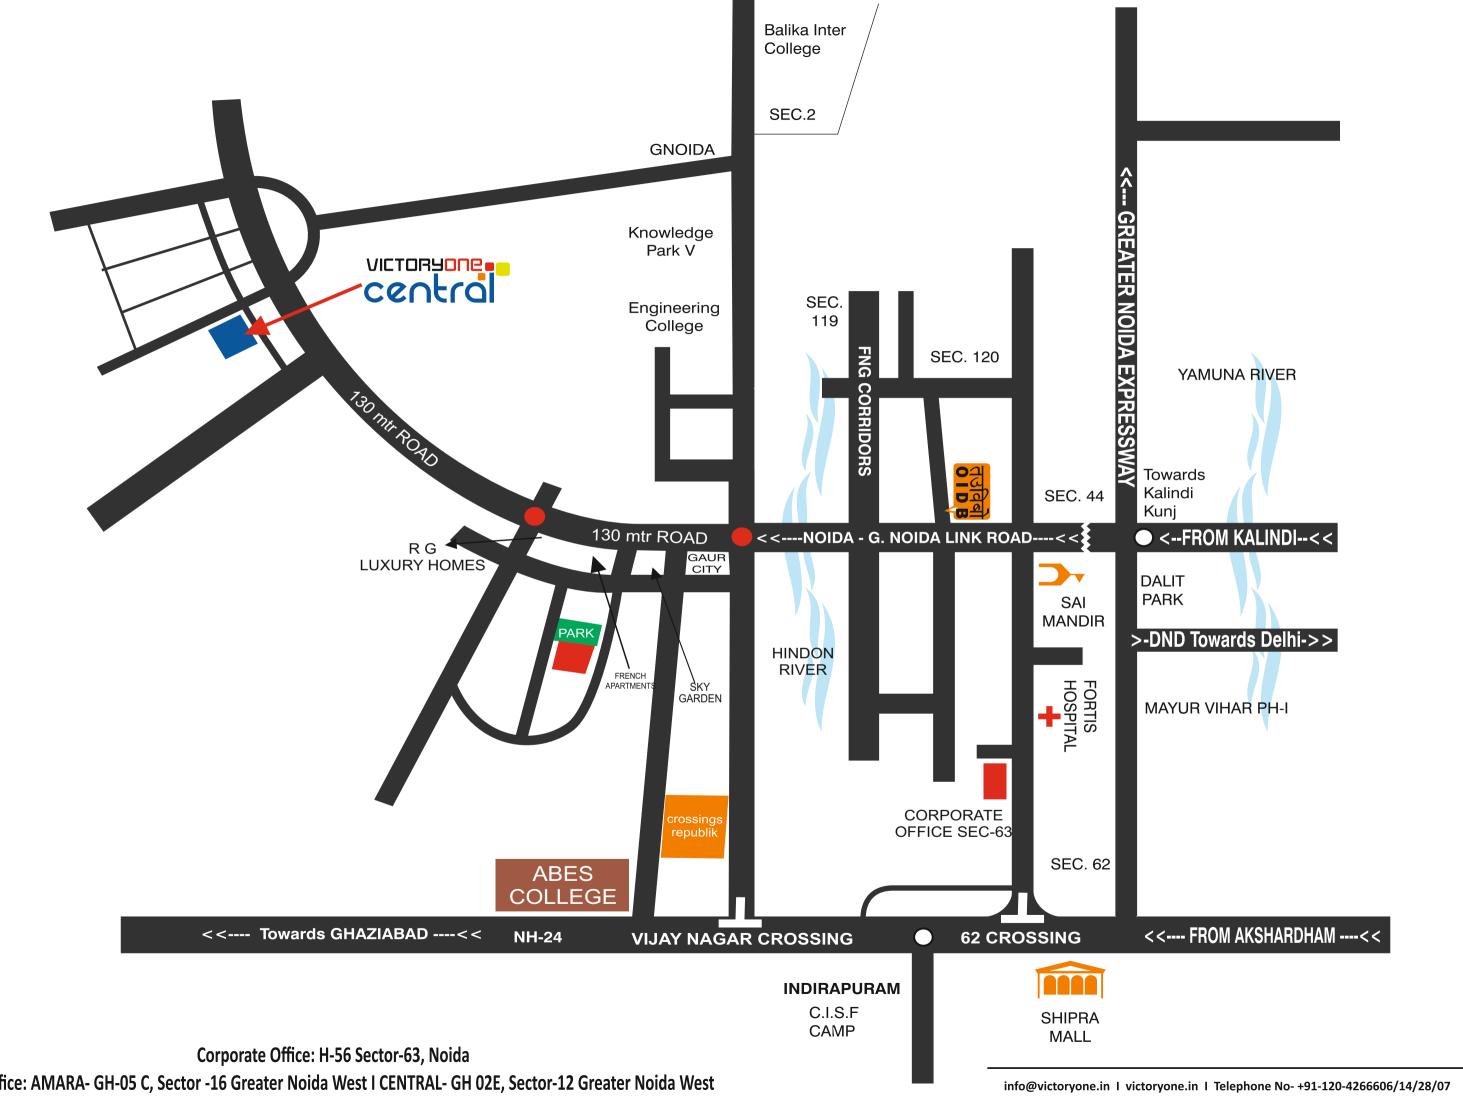

### The Project

- ► Adjoining Authority Parks
- ▶ Beautifully Landscape gardens with water bodies
- ▶ Vastu and eco-friendly layout
- ▶ Walking distance from Proposed Metro Station
- ▶ Proposed schools, hospitals and malls in the proximity
- ▶ 15 min. drive from sector-18 market, Noida
- ▶ 10 min. from Fortis Hospital.