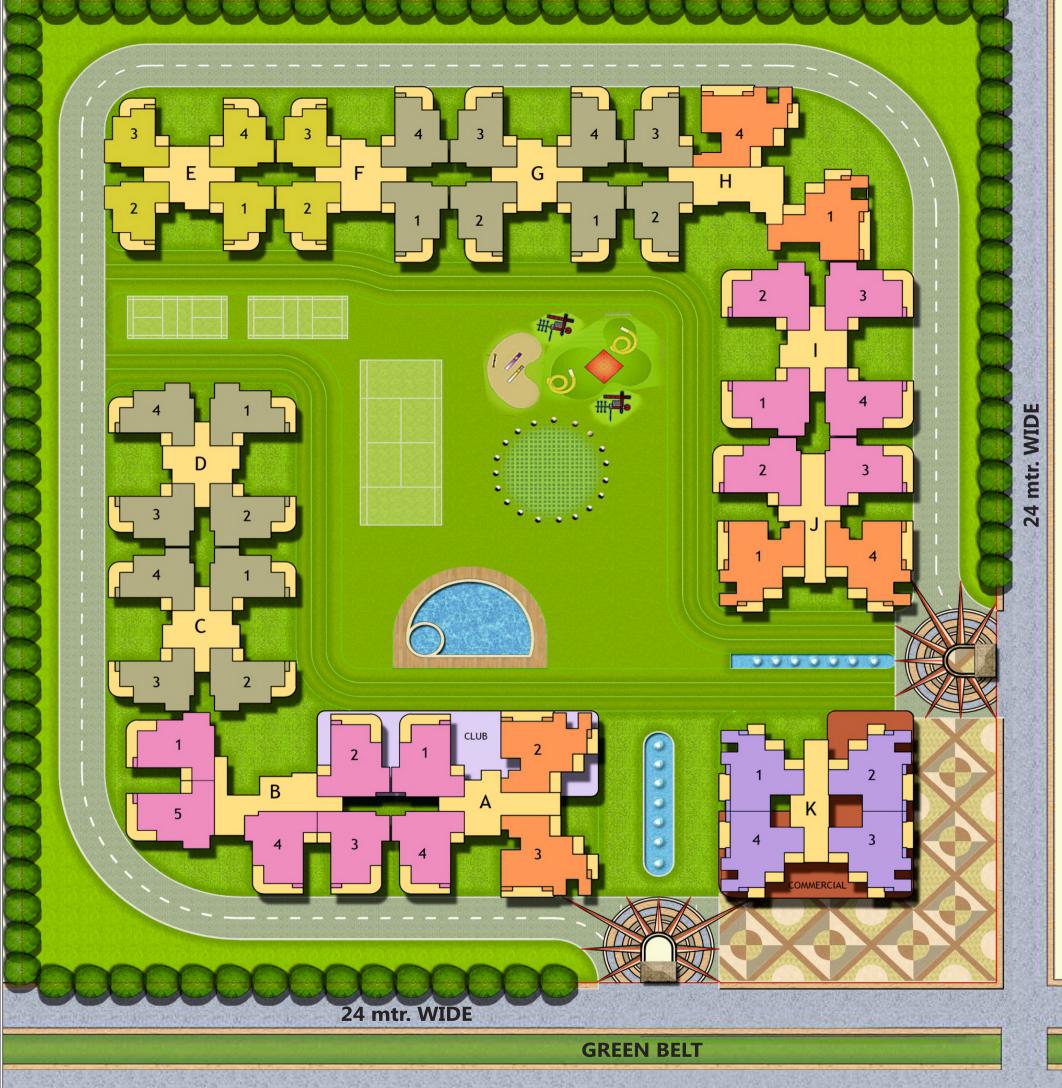

### The Project

- ► Adjoining Authority Parks
- ▶ Beautifully Landscape gardens with water bodies
- ▶ Vastu and eco-friendly layout
- ▶ Walking distance from Proposed Metro Station
- ▶ Proposed schools, hospitals and malls in the proximity
- ▶ 15 min. drive from sector-18 market, Noida
- ▶ 10 min. from Fortis Hospital.

### Exclusive Club with all the modern facilities

- 2 Bed + 2 Toilet
- 2 Bed + 2 Toilet + Study
- 3 Bed + 2 Toilet
- 3 Bed + 3 Toilet
- 3 Bed + 4 Toilet + Study

2 Bedrooms, 2 Toilets TOWER E, F

1340 3 Bedrooms, 2 Toilets VICTORYONE
CENTO

greater noida west

Proices young Noida Extension)

TOWER A, B, I, J

1720 3 Bedrooms, Study, 4 Toilets

Site Office: AMARA- GH-05 C, Sector -16 Greater Noida West I CENTRAL- GH 02E, Sector-12 Greater Noida West