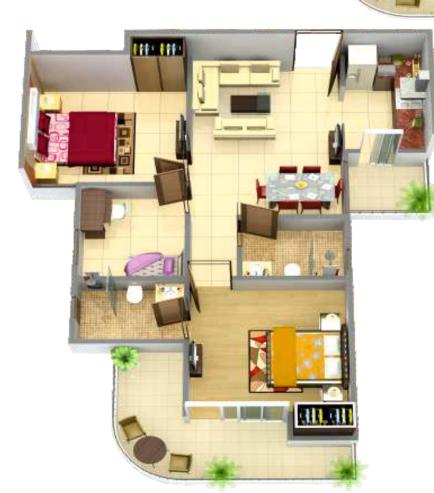

### Exclusive Club with all the modern facilities

- 2 Bed + 2 Toilet
- 2 Bed + 2 Toilet + Study
- 3 Bed + 2 Toilet
- 3 Bed + 3 Toilet
- 3 Bed + 4 Toilet + Study

2 Bedrooms, 2 Toilets TOWER E, F

1340 3 Bedrooms, 2 Toilets VICTORYONE
CENTO