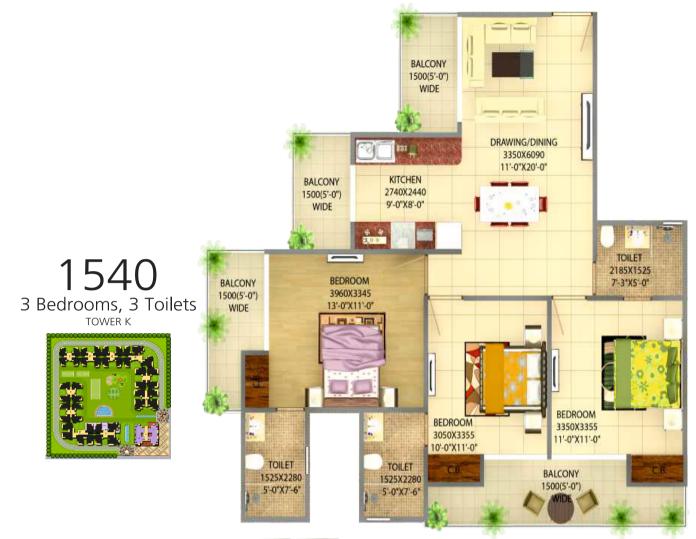

### Exclusive Club with all the modern facilities

- 2 Bed + 2 Toilet
- 2 Bed + 2 Toilet + Study
- 3 Bed + 2 Toilet
- 3 Bed + 3 Toilet
- 3 Bed + 4 Toilet + Study

2 Bedrooms, 2 Toilets TOWER E, F

1340 3 Bedrooms, 2 Toilets VICTORYONE
CENTO