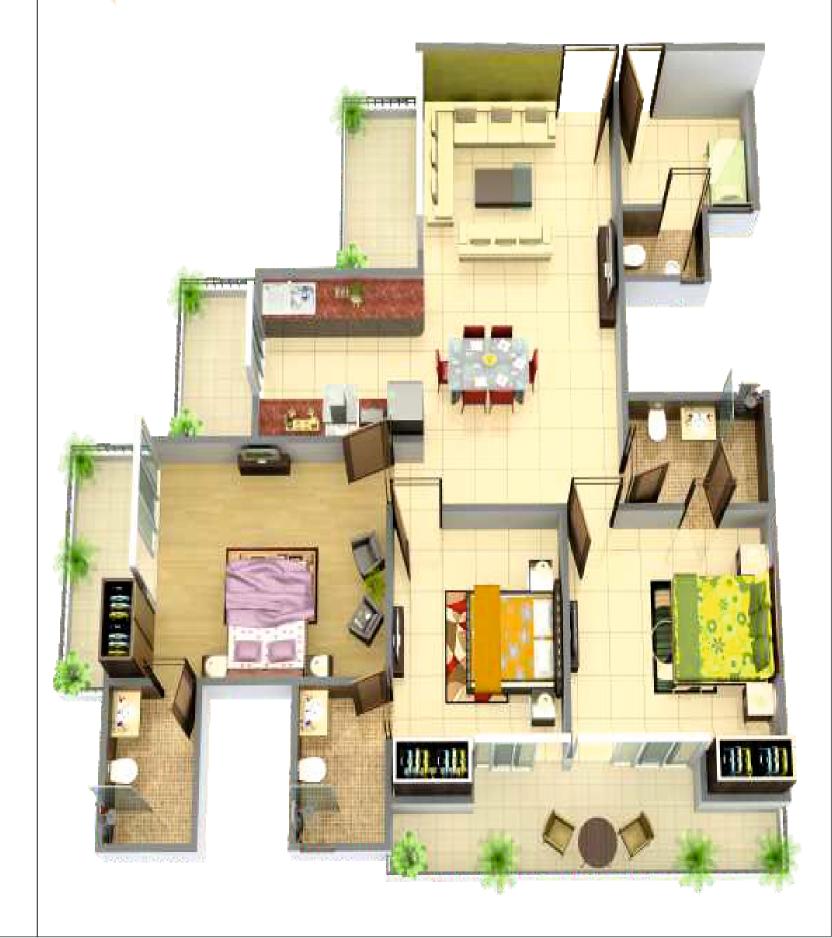

### Exclusive Club with all the modern facilities

- 2 Bed + 2 Toilet
- 2 Bed + 2 Toilet + Study
- 3 Bed + 2 Toilet
- 3 Bed + 3 Toilet
- 3 Bed + 4 Toilet + Study

2 Bedrooms, 2 Toilets TOWER E, F

1340 3 Bedrooms, 2 Toilets VICTORYONE
CENTO

greater noida west

Proices young Noida Extension)

TOWER A, B, I, J

1720 3 Bedrooms, Study, 4 Toilets

Site Office: AMARA- GH-05 C, Sector -16 Greater Noida West I CENTRAL- GH 02E, Sector-12 Greater Noida West