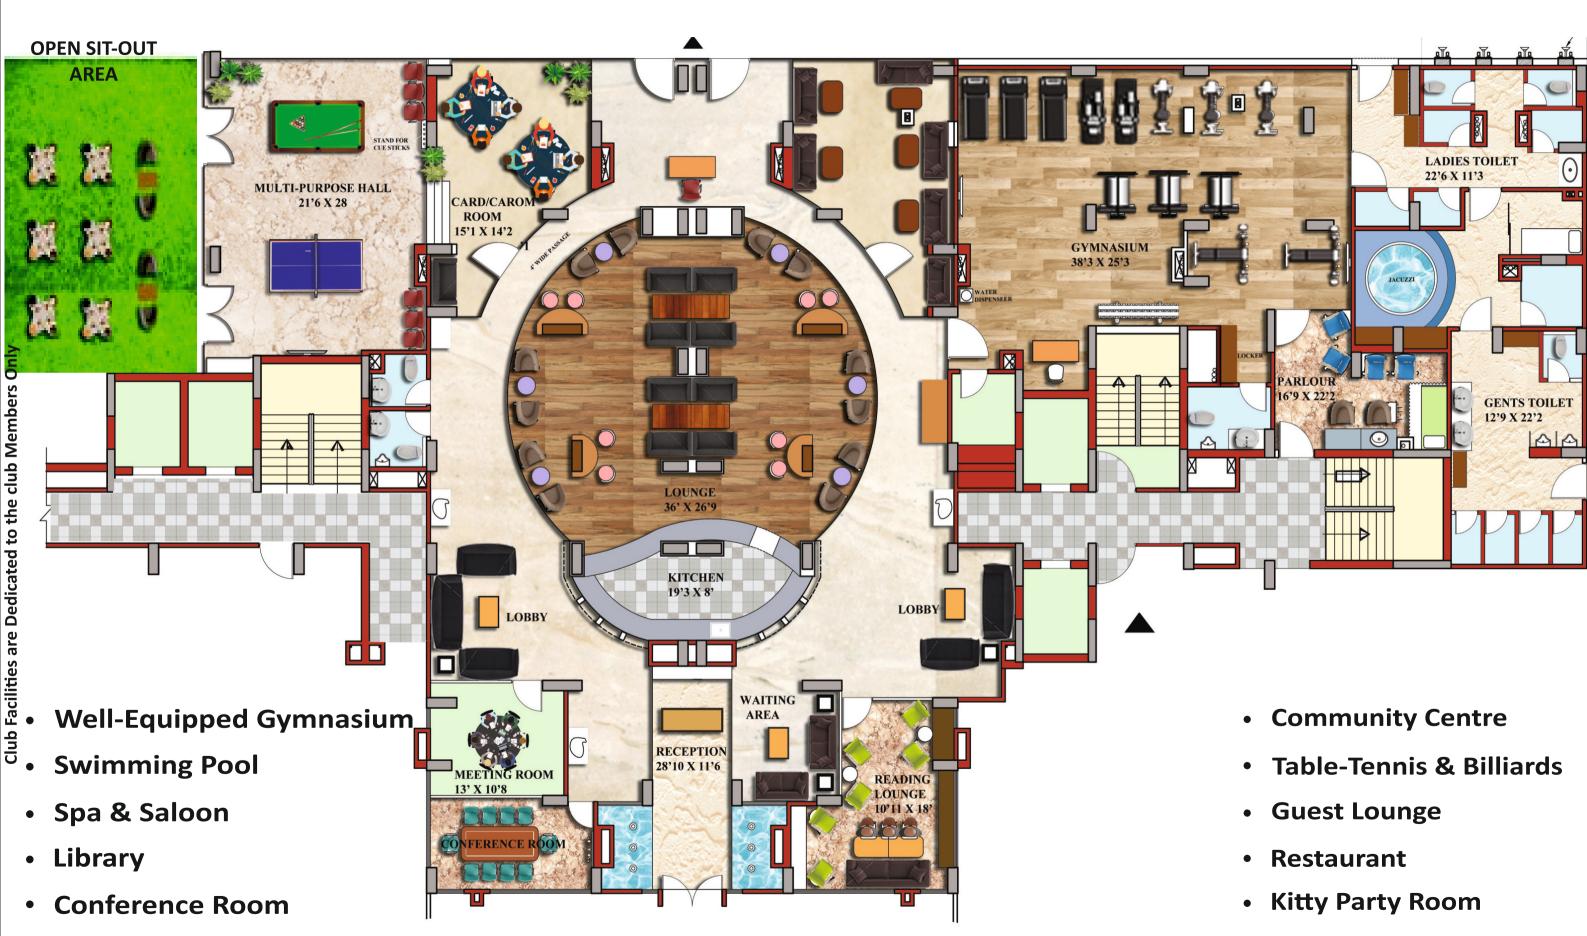

### Leisure

- ▶ State-of-the-art Club with all modern amenities
- ▶ Swimming pool with toddlers pool
- ▶ Amphitheatre
- ▶ Jogging track
- ▶ Ultra-modern gym
- ▶ Unisex beauty saloon
- ▶ Party hall for social gatherings
- ▶ Indoor games: table tennis, card room, pool table
- ▶ Yoga, Spa, and Steam.
- ▶ Basketball & Badminton court

# Victoryone Club

### Exclusive Club with all the modern facilities

- 2 Bed + 2 Toilet
- 2 Bed + 2 Toilet + Study
- 3 Bed + 2 Toilet
- 3 Bed + 3 Toilet
- 3 Bed + 4 Toilet + Study

2 Bedrooms, 2 Toilets TOWER E, F

1340 3 Bedrooms, 2 Toilets VICTORYONE
CENTO