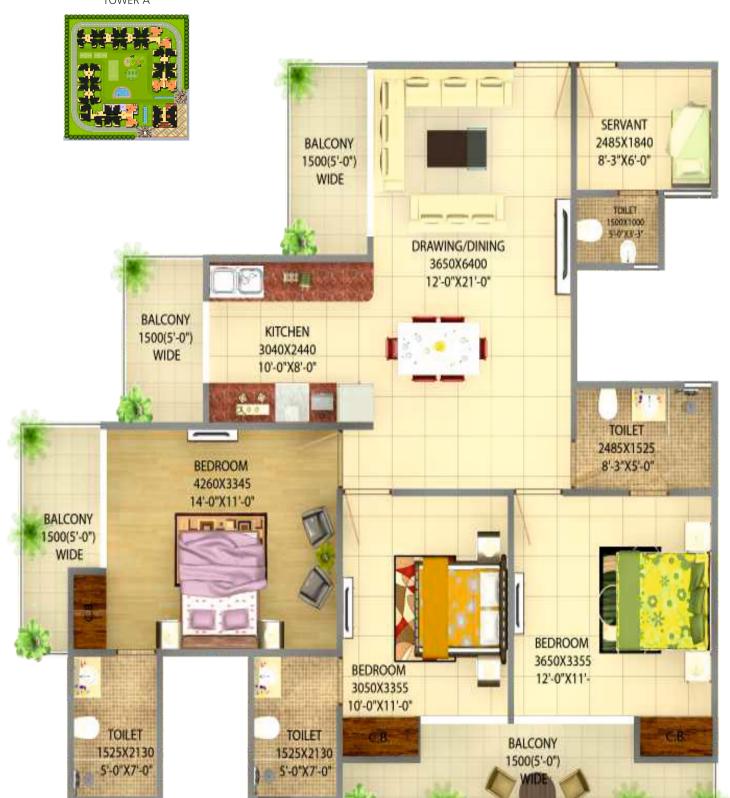

### Exclusive Club with all the modern facilities

- 2 Bed + 2 Toilet
- 2 Bed + 2 Toilet + Study
- 3 Bed + 2 Toilet
- 3 Bed + 3 Toilet
- 3 Bed + 4 Toilet + Study

2 Bedrooms, 2 Toilets TOWER E, F

1340 3 Bedrooms, 2 Toilets VICTORYONE
CENTO

greater noida west

Proices young Noida Extension)

TOWER A, B, I, J

1720 3 Bedrooms, Study, 4 Toilets

Site Office: AMARA- GH-05 C, Sector -16 Greater Noida West I CENTRAL- GH 02E, Sector-12 Greater Noida West