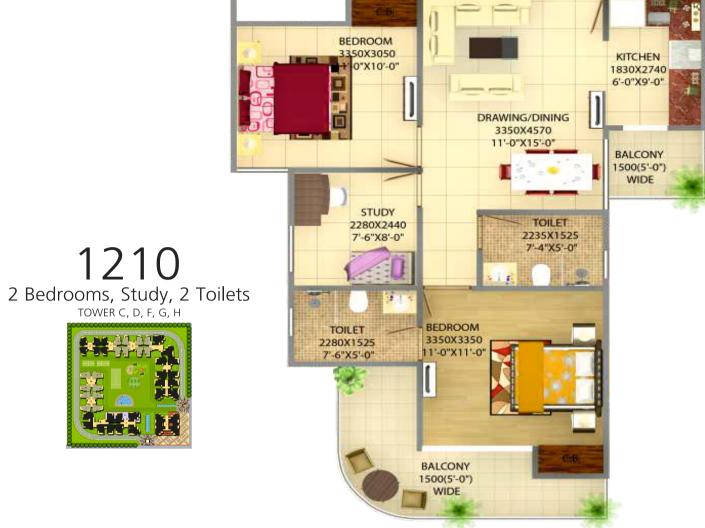

### Exclusive Club with all the modern facilities

- 2 Bed + 2 Toilet
- 2 Bed + 2 Toilet + Study
- 3 Bed + 2 Toilet
- 3 Bed + 3 Toilet
- 3 Bed + 4 Toilet + Study

2 Bedrooms, 2 Toilets TOWER E, F

1340 3 Bedrooms, 2 Toilets VICTORYONE
CENTO