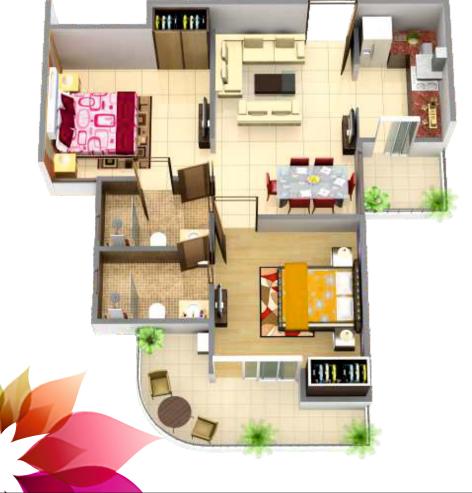

### Exclusive Club with all the modern facilities

- 2 Bed + 2 Toilet
- 2 Bed + 2 Toilet + Study
- 3 Bed + 2 Toilet
- 3 Bed + 3 Toilet
- 3 Bed + 4 Toilet + Study

2 Bedrooms, 2 Toilets TOWER E, F

1340 3 Bedrooms, 2 Toilets VICTORYONE
CENTO