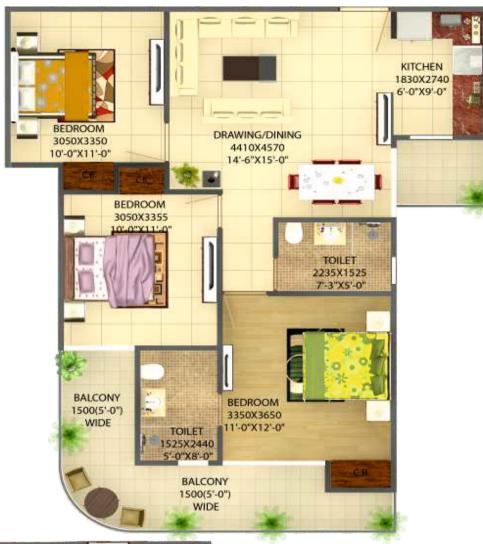

### Exclusive Club with all the modern facilities

- 2 Bed + 2 Toilet
- 2 Bed + 2 Toilet + Study
- 3 Bed + 2 Toilet
- 3 Bed + 3 Toilet
- 3 Bed + 4 Toilet + Study

2 Bedrooms, 2 Toilets TOWER E, F

1340 3 Bedrooms, 2 Toilets VICTORYONE
CENTO