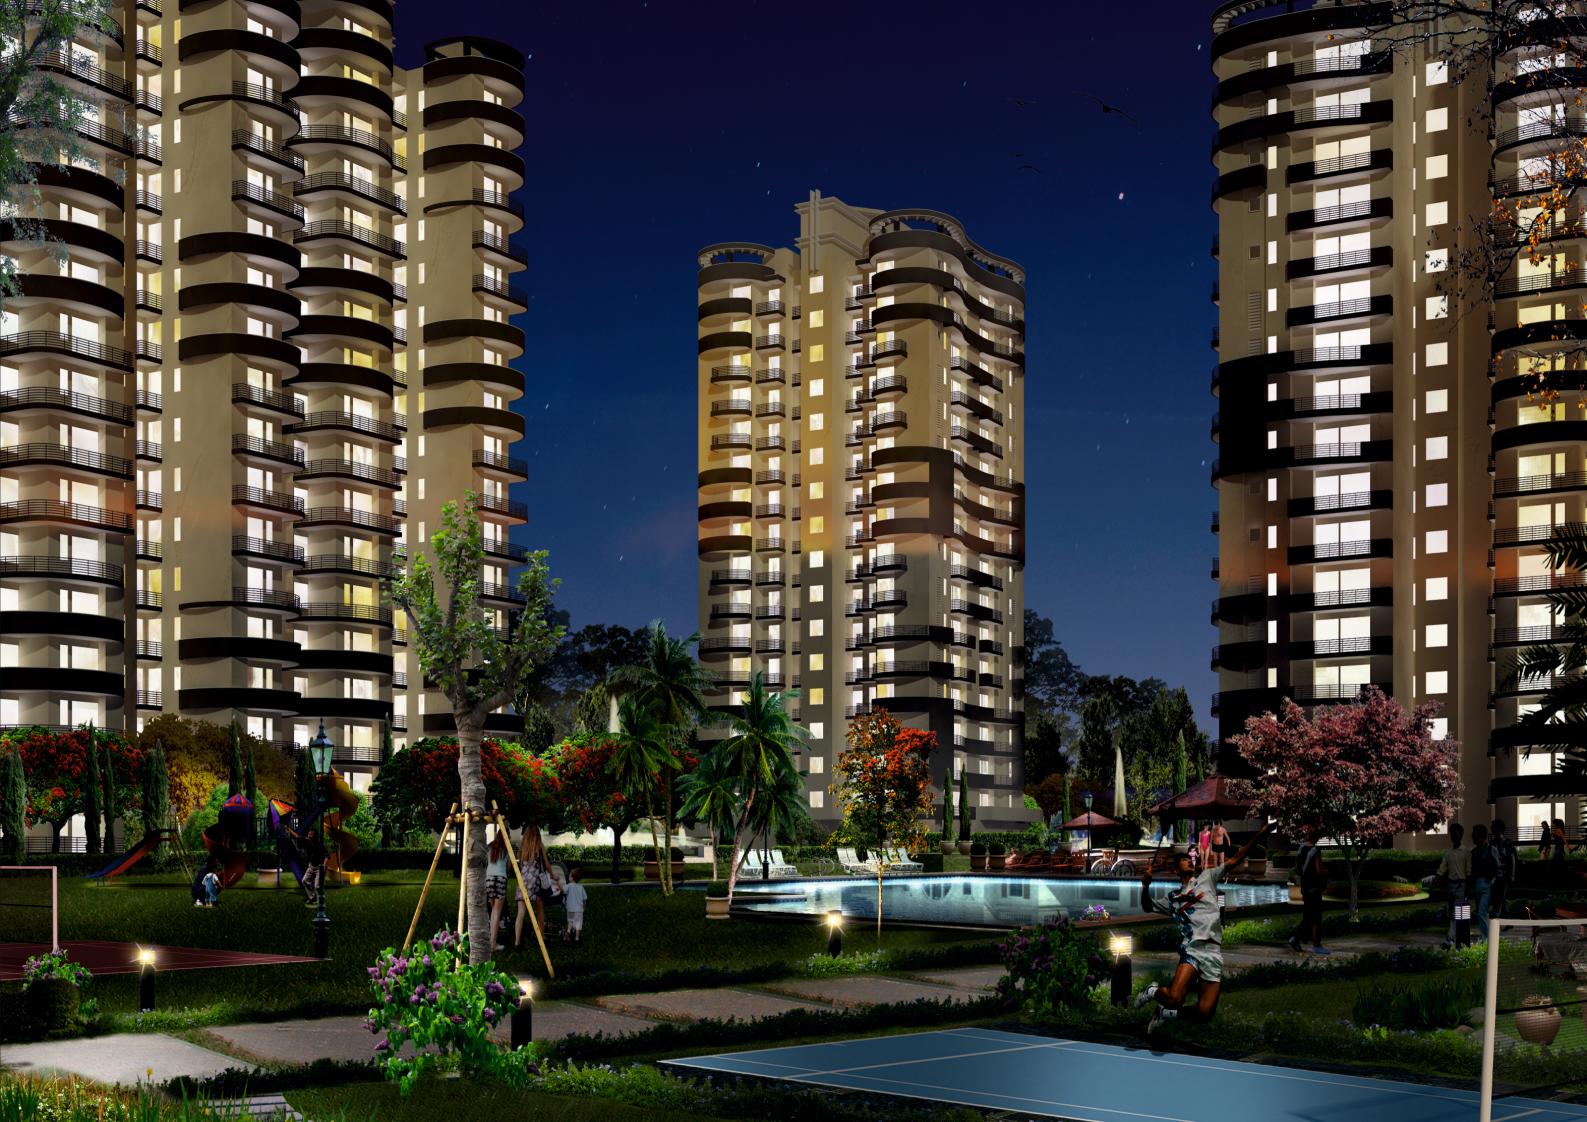

### The Project

- ► Adjoining Authority Parks
- ▶ Beautifully Landscape gardens with water bodies
- ▶ Vastu and eco-friendly layout
- ▶ Walking distance from Proposed Metro Station
- ▶ Proposed schools, hospitals and malls in the proximity
- ▶ 15 min. drive from sector-18 market, Noida
- ▶ 10 min. from Fortis Hospital.

### Leisure

- ▶ State-of-the-art Club with all modern amenities
- ▶ Swimming pool with toddlers pool
- ▶ Amphitheatre
- ▶ Jogging track
- ▶ Ultra-modern gym
- ▶ Unisex beauty saloon
- ▶ Party hall for social gatherings
- ▶ Indoor games: table tennis, card room, pool table
- ▶ Yoga, Spa, and Steam.
- ▶ Basketball & Badminton court

### **Eco-friendly**

- ▶ Spcially Designed flats for Maximum Cross ventilation
- ► Eco-friendly homes
- ▶ Provision for rain water harvesting
- ▶ Energy-efficient housing complex

### **Comforts**

- ▶ Kids play area
- Cafeteria
- ▶ Provision for gas pipeline in kitchens
- ▶ Intercom facility
- ▶ Power backup
- ▶ 24-hour fresh water supply
- Spacious Elevators
- ▶ Convenient shopping area for daily needs