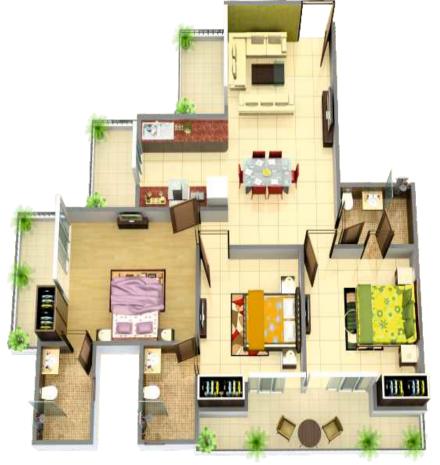

### Exclusive Club with all the modern facilities

- 2 Bed + 2 Toilet
- 2 Bed + 2 Toilet + Study
- 3 Bed + 2 Toilet
- 3 Bed + 3 Toilet
- 3 Bed + 4 Toilet + Study

2 Bedrooms, 2 Toilets TOWER E, F

1340 3 Bedrooms, 2 Toilets VICTORYONE
CENTO

greater noida west

Proices young Noida Extension)

TOWER A, B, I, J

1720 3 Bedrooms, Study, 4 Toilets

Site Office: AMARA- GH-05 C, Sector -16 Greater Noida West I CENTRAL- GH 02E, Sector-12 Greater Noida West