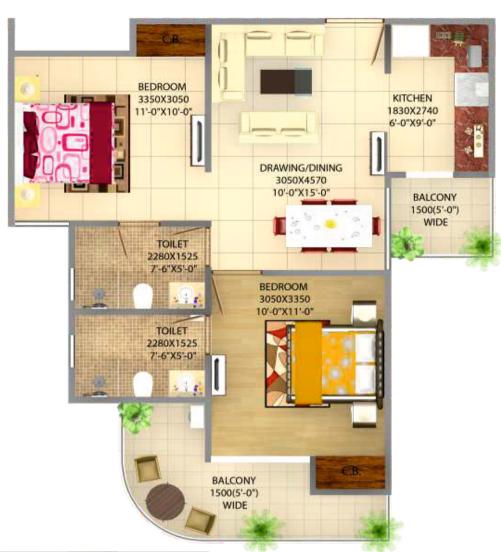

### Exclusive Club with all the modern facilities

- 2 Bed + 2 Toilet
- 2 Bed + 2 Toilet + Study
- 3 Bed + 2 Toilet
- 3 Bed + 3 Toilet
- 3 Bed + 4 Toilet + Study

2 Bedrooms, 2 Toilets TOWER E, F

1340 3 Bedrooms, 2 Toilets VICTORYONE
CENTO