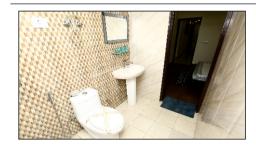

#### **Toilet**

Floor - Ceramic Anti-skid Tiles Flooring

Electrical Fitting - Sheet and Switches

Walls - Ceramic Tiles of 7' height

Fittings - Washbasin WC & C.P. Fittings

Internal Door - Designer Door with Flush Shutter motice Lock baby latch

Hardware - Doors and windows with metal fittings

Electrical - Copper wiring and PVC Concealed conduit, Provision for adequate light and power

points with modular switches and protective M.C.B's.

Water Supply - Underground and Overhead water tanks with pumps and 24 hours water supply.

Ceilings - Flase Ceiling with waterproffing