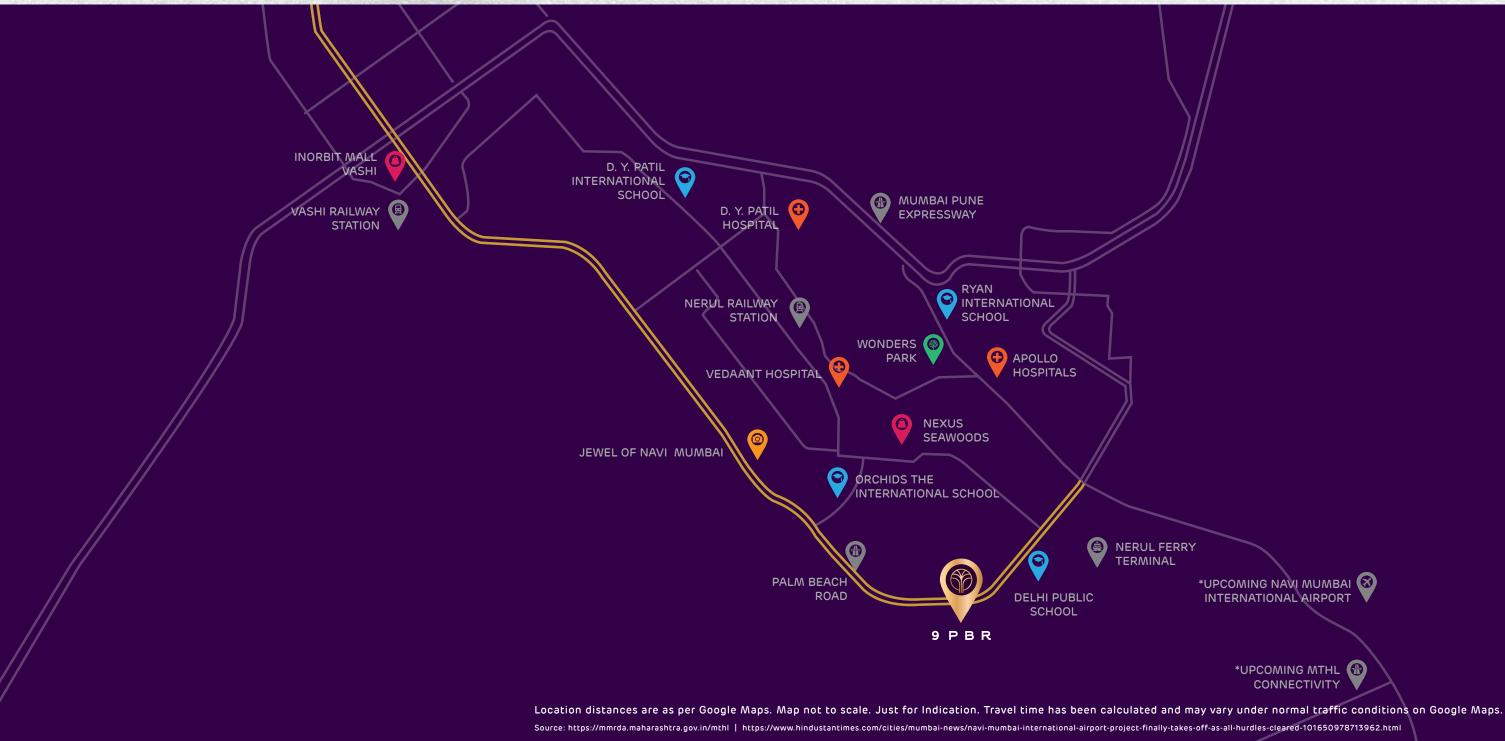

#### AN UNPARALLELED LOCATION

| Nexus Seawoods                              | 8 Mins  |
|---------------------------------------------|---------|
| Inorbit Mall Vashi                          | 15 Mins |
| SCHOOLS                                     |         |
| Delhi Public School                         | 5 Mins  |
| Orchids The International School            | 8 Mins  |
| Ryan International School                   | 12 Mins |
| D. Y. Patil International School            | 14 Mins |
| HOSPITALS                                   |         |
| Apollo Hospitals                            | 8 Mins  |
| Vedaant Hospital                            | 9 Mins  |
| D. Y. Patil Hospital                        | 15 Mins |
| SOCIAL INFRASTRUCTURE                       |         |
| Nerul Ferry Terminal                        | 6 Mins  |
| Nerul Railway Station                       | 12 Mins |
| Vashi Railway Station                       | 17 Mins |
| Mumbai Pune Expressway                      | 20 Mins |
| *Upcoming Navi Mumbai International Airport | 20 Mins |
| *Upcoming MTHL Connectivity                 | 25 Mins |

#### PARKS

| Wonders Park         | 5 Mins |
|----------------------|--------|
| Jewel of Navi Mumbai | 9 Mins |

#limitlesslylife

A limitless life is not about having or wanting more; it's about celebrating and experiencing human potential to its fullest. It is a life that's sublime yet bursting with possibilities, where you rule over the skyline and set new stories to live up to.