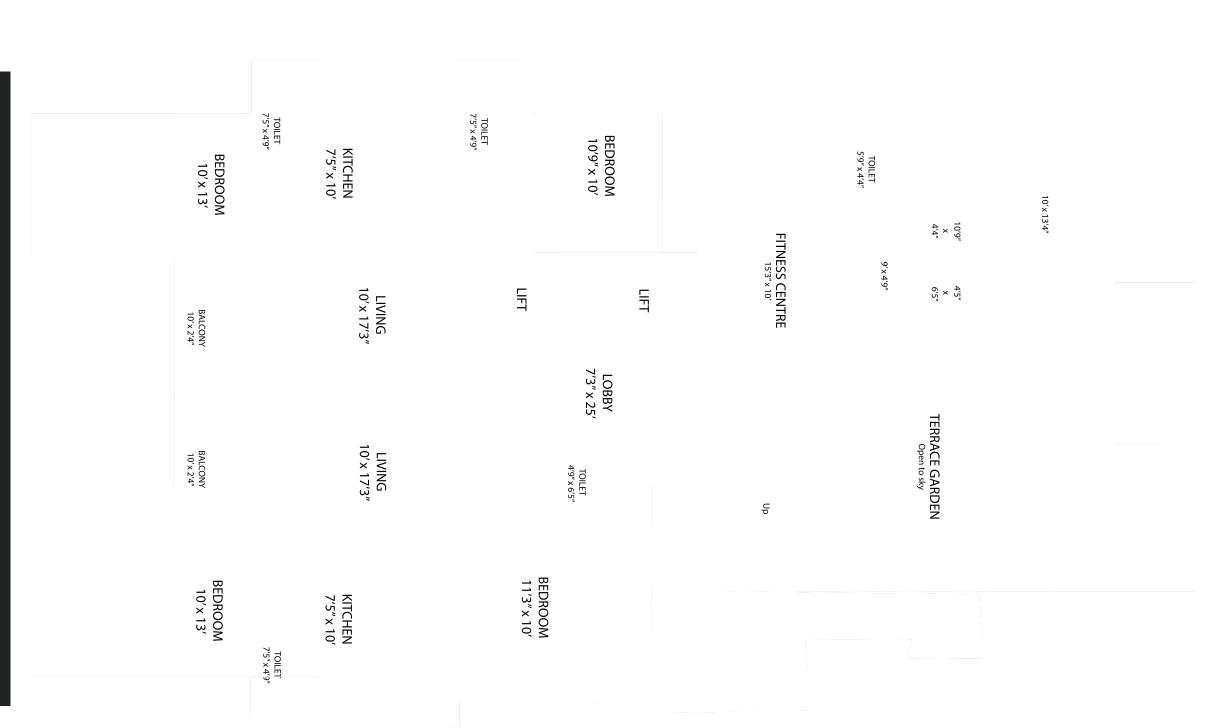

# 18.30mt - WIDE EXISTING ROAD

| FLAT NO. | TYPE  | RERA CARPET AREA |
|----------|-------|------------------|
| 1        | 2 BHK | 681 SQ. FT.      |
| 2        | 2 BHK | 679 SQ. FT.      |

Rishabraj Classic - Malad East