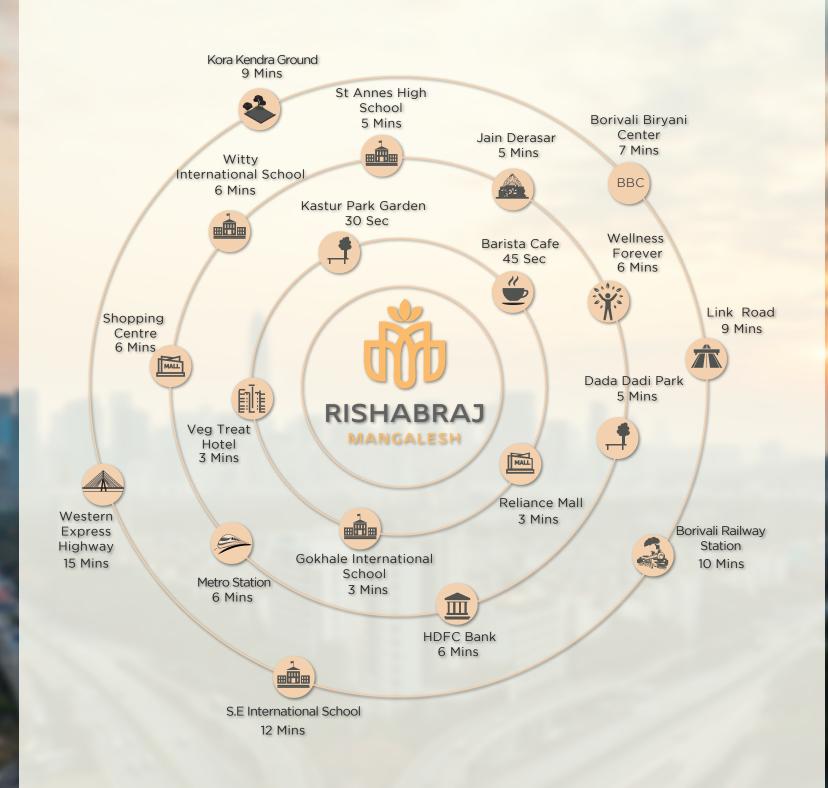

### The Perfect Residential Haven...

Welcome to RISHABRAJ MANGALESH a Visionary Residential Project
Designed to Redefine Luxury Living. Our Premium Residential Project that
Combines Luxurious Living with a Central Location and Seamless
Connectivity in the Heart of Borivali West. The 12-Storey Building
is Architecturally Designed to Blend Seamlessly with the Surroundings,
Creating an Appealing and Harmonious Atmosphere. Indulge in an Array of
World-Class Facilities, Including Unmatched Rooftop Amenities.

Life at RISHABRAJ MANGALESH Offers Premium 2 and 3-Bedroom Residences with Ample Car Parking. Visit Us to Experience the Haven.



### **Discover Exceptional Amenities**

### External Facilities





### Internal Facilities







### **Seamlessly Connected To Your World**





## **Every Brick Matters**

18.30mt - WIDE EXISTING ROAD





# TYPICAL FLOOR ( 8<sup>TH</sup> TO 11<sup>TH</sup> FLOOR PLAN )

| FLAT NO. | TYPE  | RERA CARPET AREA |
|----------|-------|------------------|
| 1        | 2 BHK | 650 SQ. FT.      |
| 2        | 2 BHK | 648 SQ. FT.      |
| 3        | 3 BHK | 921 SQ. FT.      |

### **Every Brick Matters**

# 18.30mt - WIDE EXISTING ROAD





| FLAT NO. | TYPE  | RERA CARPET AREA |
|----------|-------|------------------|
| 1        | 2 BHK | 681 SQ. FT.      |
| 2        | 2 BHK | 679 SQ. FT.      |



Rishabraj Classic - Malad East



Rishabraj Villa Stella - Borivali West



Rishabraj Vatsal - Kandivali West



Rishabraj Vicinia - Ghatkopar East

Rishabraj Agnel - Borivali West



Blue Lotus - Santacruz West



Rishabraj Rameshwar Dars