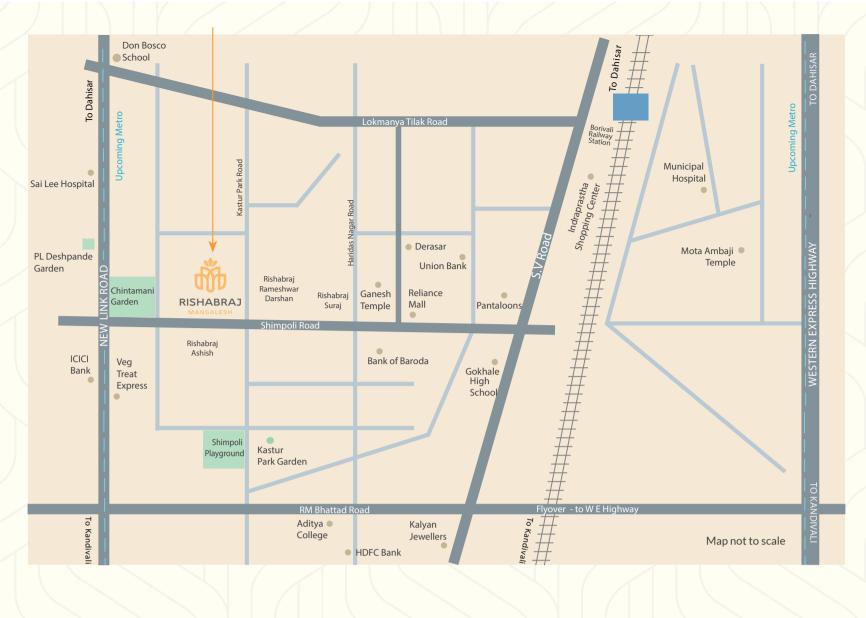

| 921 SQ. FT.      |

### **Every Brick Matters**

# 18.30mt - WIDE EXISTING ROAD





| FLAT NO. | TYPE  | RERA CARPET AREA |
|----------|-------|------------------|
| 1        | 2 BHK | 681 SQ. FT.      |
| 2        | 2 BHK | 679 SQ. FT.      |



Rishabraj Classic - Malad East



Rishabraj Villa Stella - Borivali West



Rishabraj Vatsal - Kandivali West



Rishabraj Vicinia - Ghatkopar East

Rishabraj Agnel - Borivali West



Blue Lotus - Santacruz West



Rishabraj Rameshwar Darshan - Borivali West









# **PIONEERS IN REDEVELOPMENT**



20,00,000+ **Square Feet of Ongoing** & Completed Projects

3,000 + **Happy Families** 





Rishabraj Park Vitas - Borivali West





Rishabraj Matruchhaya - Borivali East



Rishabraj Gardenia - Jogeshwari East

Samaj Darshan - Kandivali west





Site Address: Plot bearing F.P No. 275A of TPS Borivali no. III. Eksar Village, Shimpoli Road at Borivali (West) Mumbai - 400092.

Get In Touch: 8989 72 4545 | 8989 73 4545 | E: sales@hrishabraj.com W: www.hrishabraj.com

MahaRERA No: P51800050841 https://maharera.mahaonline.gov.in