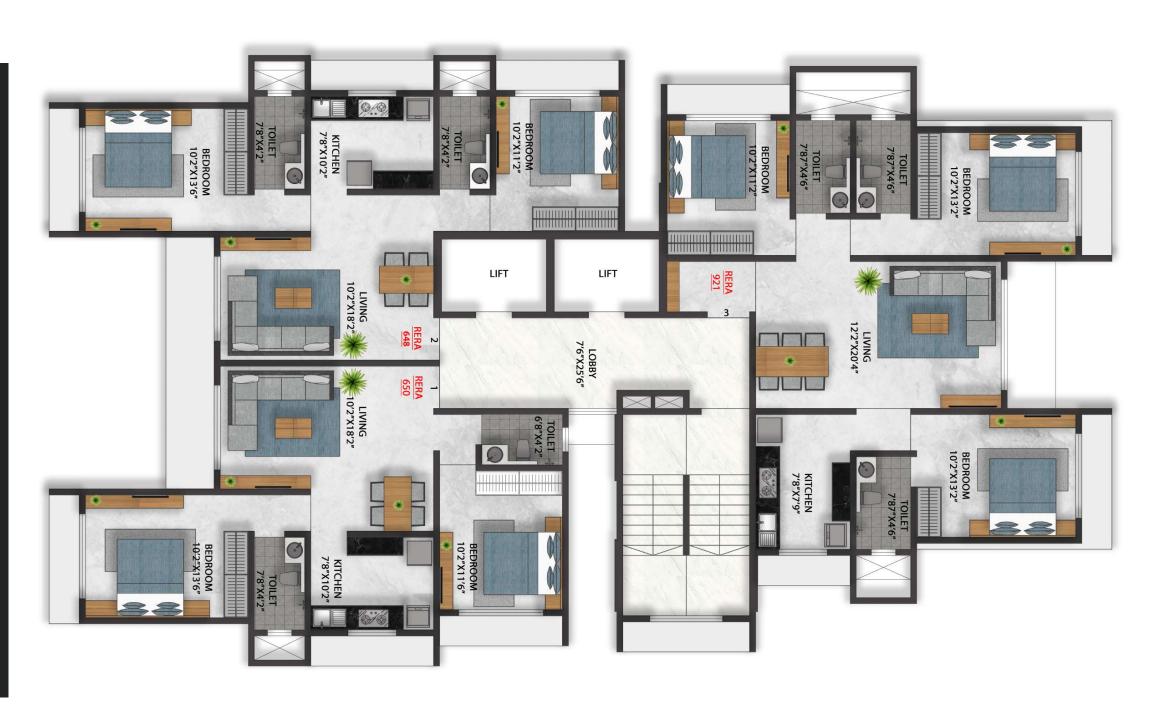

# TYPICAL FLOOR ( 8<sup>TH</sup> TO 11<sup>TH</sup> FLOOR PLAN )

| FLAT NO. | TYPE  | RERA CARPET AREA |
|----------|-------|------------------|
| 1        | 2 BHK | 650 SQ. FT.      |
| 2        | 2 BHK | 648 SQ. FT.      |
| 3        | 3 BHK | 921 SQ. FT.      |