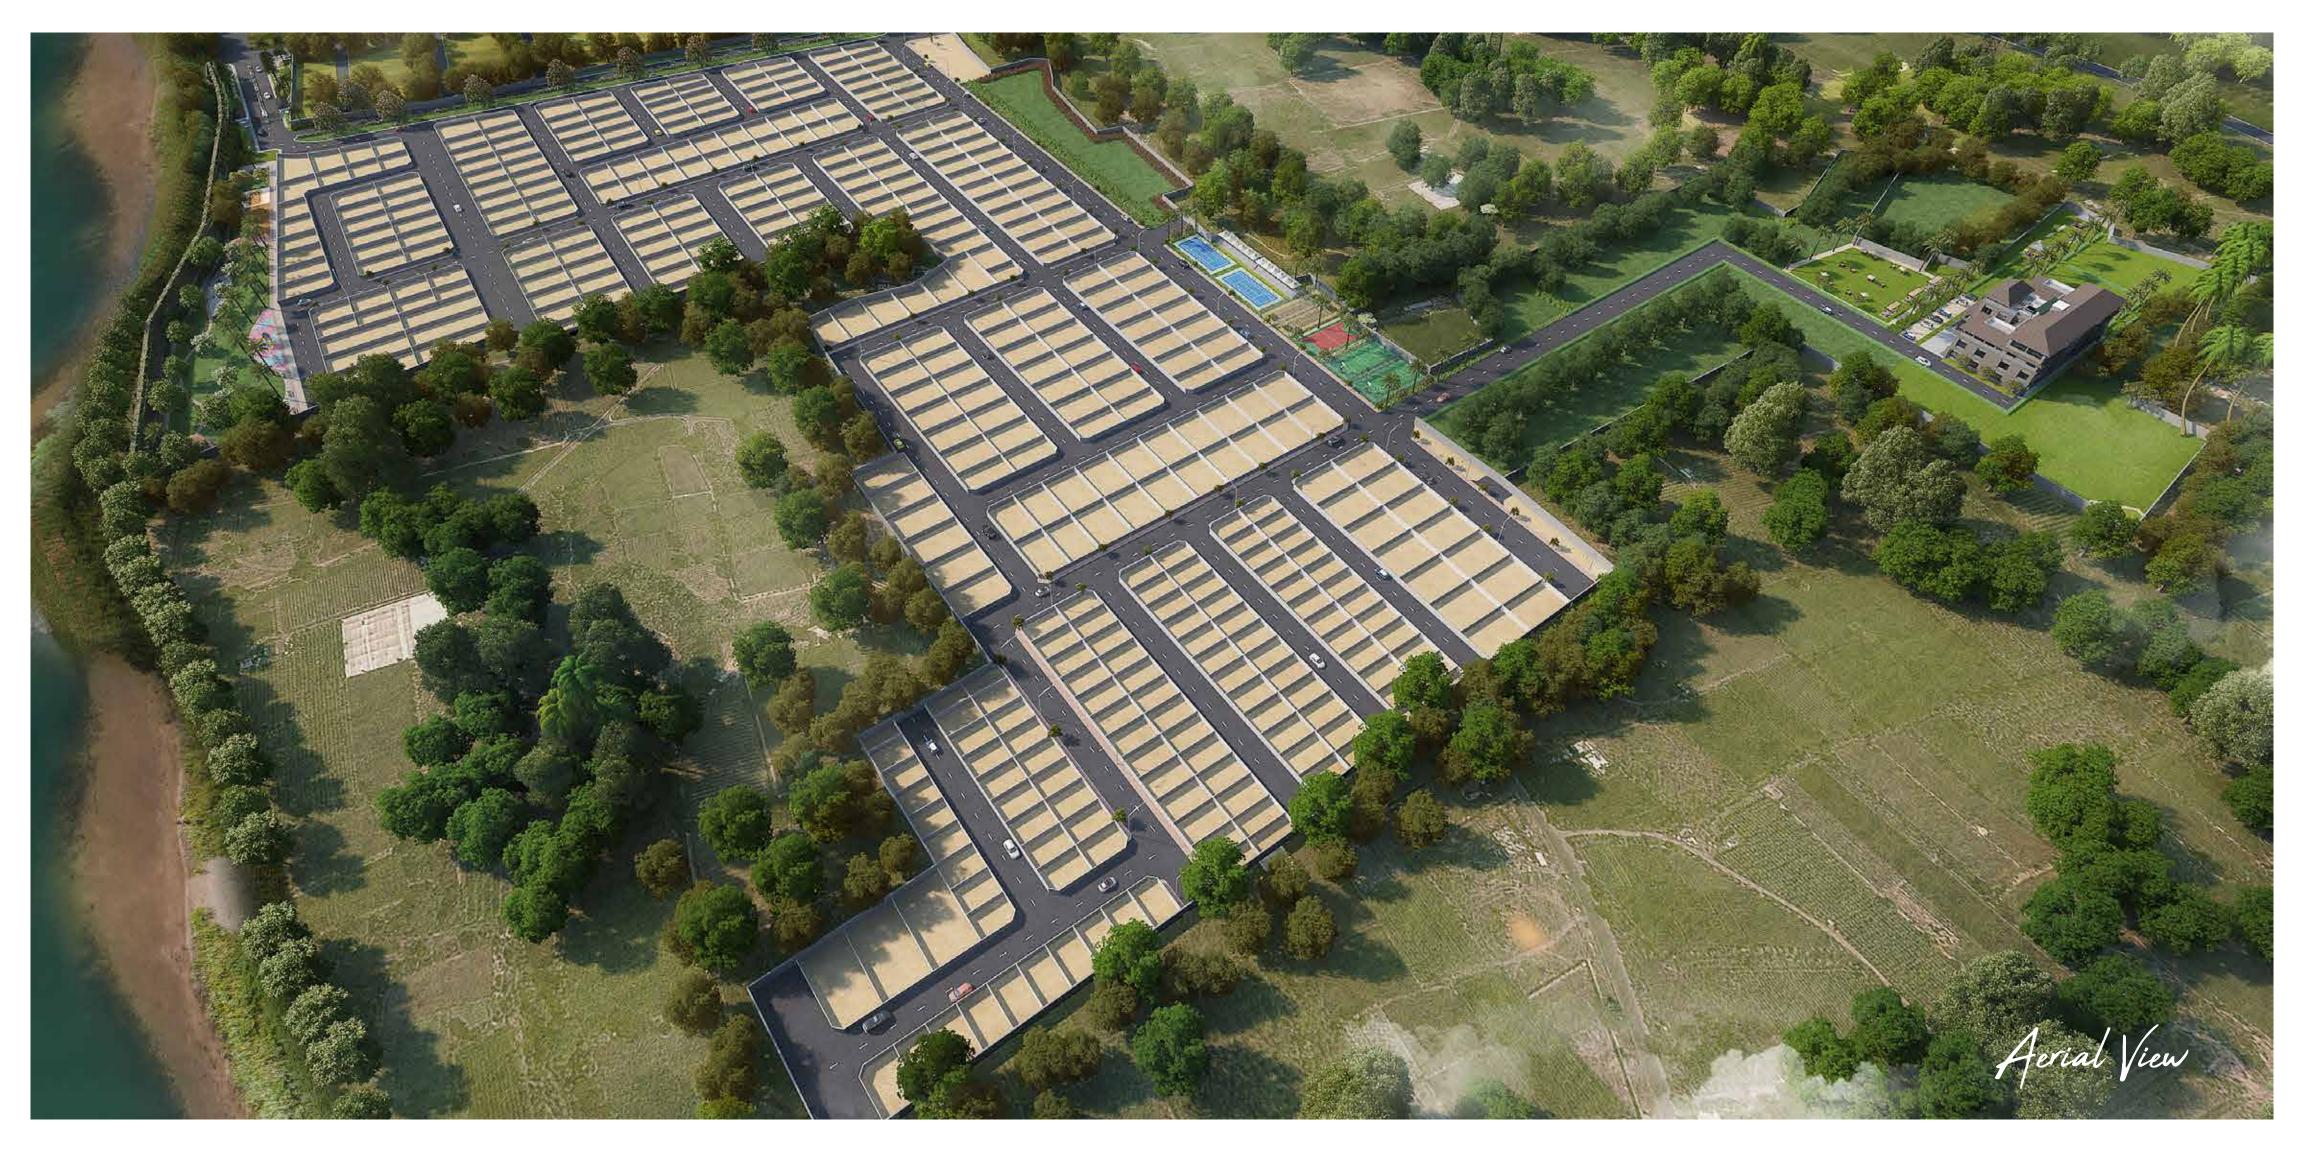

#### A TIMELESS THEME OF LOVE, JOY AND NATURE.

ENCHANTÈ, AN ABODE OF MAGNIFICENT PLOTS & VILLAS AT NAVALUR, CHENNAI WITH ALL MODERN FEATURES REQUIRED FOR A CONTEMPORARY LIFESTYLE YET STICKING TO ITS TRADITION. THESE RESIDENTIAL VILLAS LOCATED IN THE MIDDLE OF OMR SURROUNDED IN BETWEEN THE GREENERY AND THE SEA COASTS. IT IS NOW EASY TO EXPERIENCE HOW MODERN COMFORTS BLEND SEAMLESSLY WITH TRADITION & MAGNIFICENT AMBIENCE AND HOW LIFESTYLE AMENITIES COMBINE WITH REFRESHING GREEN VIEWS. THE MASTERPLAN OF ENCHANTÈ ENABLES THE BEST UTILIZATION OF THE SPACE.

## LUXURY & NATURE

- ENCHANTE STRIKES THE PERFECT BALANCE BETWEEN, PRIVACY, LUXURY & ENVIRONMENT FRIENDLY LIVING.
- LOADED WITH ALL THE MODERN CONVENIENCES INCLUDING SECURITY, RELAXING AMENITIES, LUXURY EMBELLISH MENTS AND EXQUISITE SPACES.
- THIS HAS BEEN SPECIFICALLY DESIGNED TO LIVE AMIDST OF NATURE
- GREEN LIFESTYLE THAT IS DESTINED FOR THE FUTURE
- METICULOUSLY PLANNED ABUNDANT GREEN AREAS
- SERENE WATER FUTURE
- SURROUNDED BY PEACE AND SERENITY, FRESH AIR, LAKE BY SIDE WONDERFUL SUNLIGHT, LUSH GREEN AND PERFECT HARMONY