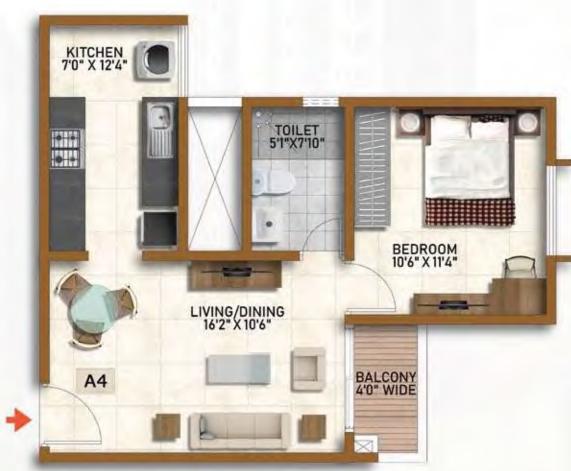

#### TYPE - A4 (1 BED)

| SALE AREA   | 646 Sft | 60.00 Sqm |
|-------------|---------|-----------|
| CARPET AREA | 428 Sft | 39.76 Sqm |