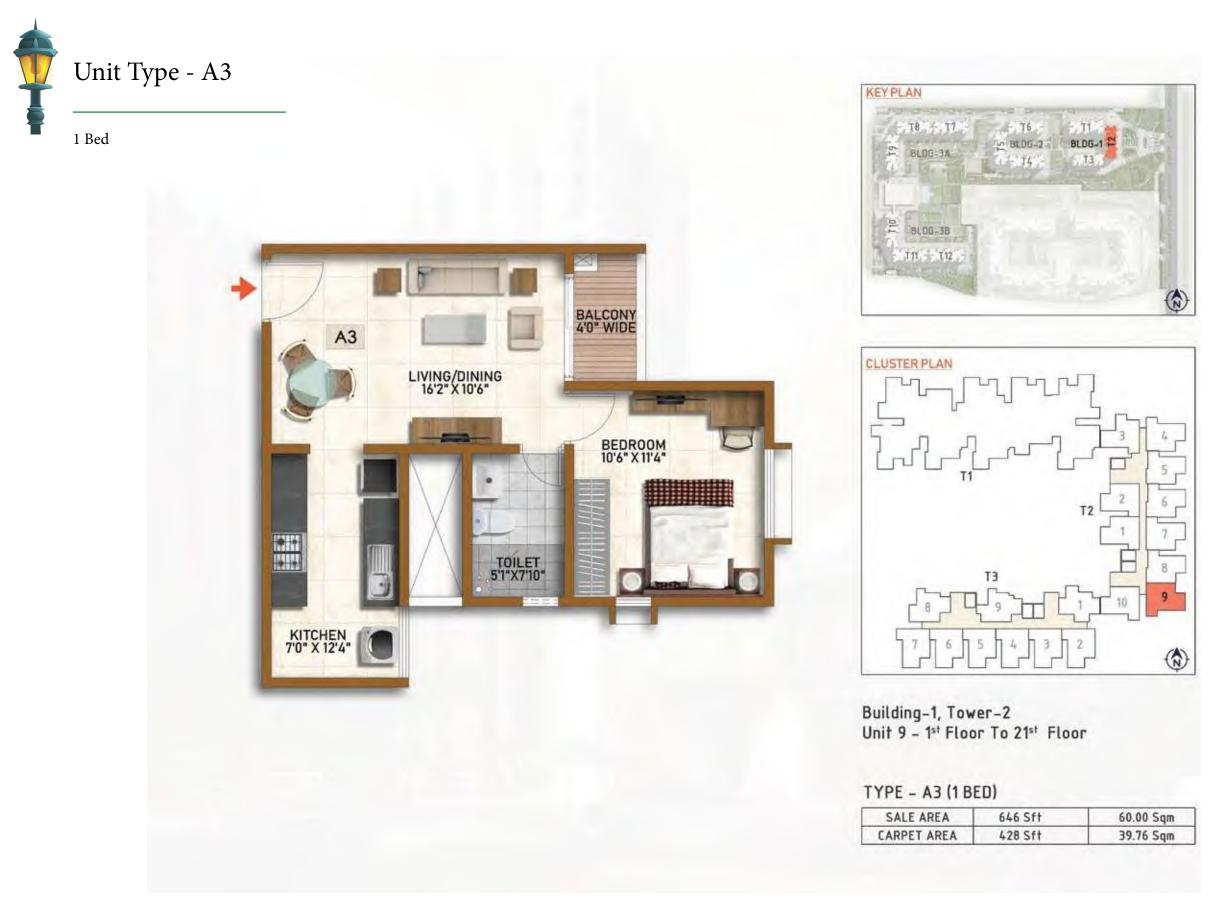

Cluster Plan - Building 1 Tower- 3

| BUILDI | NG - 1    | TOWER-3    | SALEAB | LE AREA | CARPET | AREA  |
|--------|-----------|------------|--------|---------|--------|-------|
| COLOUR | Unit type | No. of Bed | (sqm)  | (sft)   | (sqm)  | (sft) |
| 1      | A 5       | 1 BED      | 60.00  | 646     | 39.11  | 421   |
| 2      | A 9       | 1 BED      | 60.00  | 646     | 39.76  | 428   |
| 3      | A 8       | 1 BED      | 60.00  | 646     | 39.76  | 428   |
| 4      | A 9       | 1 BED      | 60.00  | 646     | 39.76  | 428   |
| 5      | A 8       | 1 BED      | 60.00  | 646     | 39.76  | 428   |
| 6      | A 8       | 1 BED      | 60.00  | 646     | 39.76  | 428   |
| 7      | A 8       | 1 BED      | 60.00  | 646     | 39.76  | 428   |
| 8      | A1        | 1 BED      | 59.16  | 636     | 38.66  | 416   |
| 9      | A2        | 1 BED      | 59.29  | 639     | 38.72  | 417   |