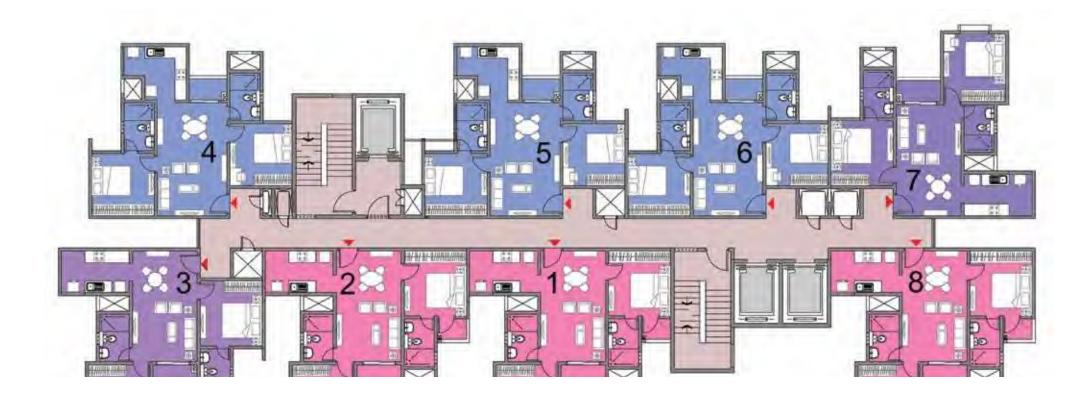

# Cluster Plan - Building 1A Tower- 13

| BUILDING | 6 - 1A    | TOWER-13   | SALEAB | LE AREA | CARPE | T AREA |
|----------|-----------|------------|--------|---------|-------|--------|
| COLOUR   | Unit type | No. of Bed | (sqm)  | (sft)   | (sqm) | (sft)  |
| 1        | C 6       | 3 BED      | 118.69 | 1,277   | 81.61 | 878    |
| 2        | C 6       | 3 BED      | 118.69 | 1,277   | 81.61 | 878    |
| 3        | C 1       | 3 BED      | 113.73 | 1,224   | 79.02 | 851    |
| 4        | C 2       | 3 BED      | 113.73 | 1,224   | 79.19 | 852    |
| 5        | C 8       | 3 BED      | 132.92 | 1,431   | 93.13 | 1,002  |
| 6        | C 8       | 3 BED      | 132.92 | 1,431   | 93.13 | 1,002  |
| 7        | C 17      | 3 BED      | 145.06 | 1,562   | 98.85 | 1,064  |
| 8        | C 13      | 3 BED      | 136.81 | 1,473   | 97.05 | 1,045  |

| BUILDING | i - 1A    | TOWER-14   | SALEAB | LE AREA | CARPE | T AREA |
|----------|-----------|------------|--------|---------|-------|--------|
| COLOUR   | Unit type | No. of Bed | (sqm)  | (sft)   | (sqm) | (sft)  |
| 1        | C 12      | 3 BED      | 136.81 | 1,473   | 97.05 | 1,045  |
| 2        | C 14      | 3 BED      | 136.81 | 1,473   | 97.05 | 1,045  |
| 3        | C 7       | 3 BED      | 132.92 | 1,431   | 93.13 | 1,002  |
| 4        | C 7       | 3 BED      | 132.92 | 1,431   | 93.13 | 1,002  |
| 5        | C 3       | 3 BED      | 113.73 | 1,224   | 79.19 | 852    |
| 6        | C 4       | 3 BED      | 114.52 | 1,233   | 79.22 | 853    |
| 7        | C 5       | 3 BED      | 118.69 | 1,277   | 81.61 | 878    |
| 8        | C 5       | 3 BED      | 118.69 | 1,277   | 81.61 | 878    |