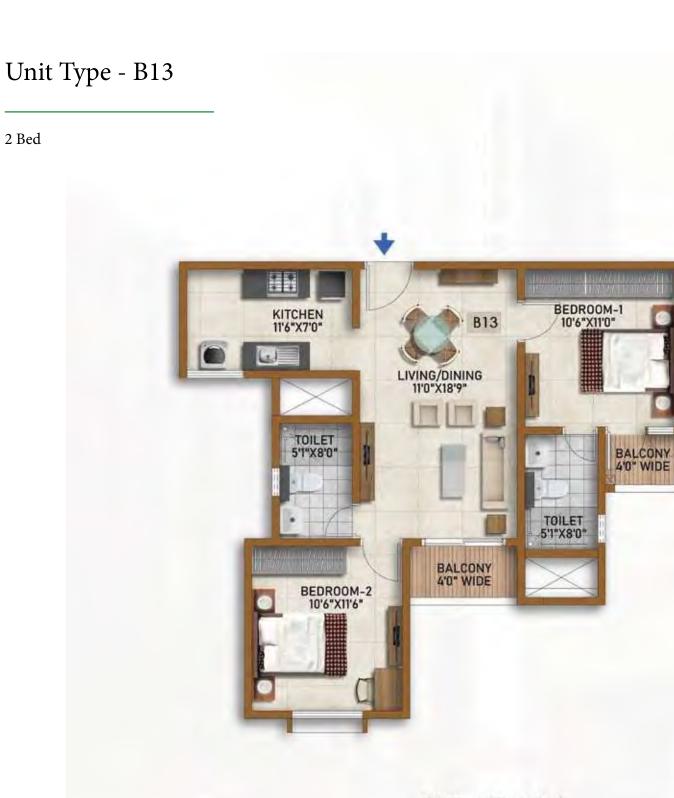

| SALE AREA   | 999 Sft | 92.81 Sqm |
|-------------|---------|-----------|
| CARPET AREA | 630 Sft | 58.55 Sqm |

Tower 4, Unit 2&4 - Ground To 21st Floor Tower 6, Unit 1 - 1st To 19th & 21st Floor Unit 2 & 8 - Ground To 21st Floor Tower 7, Unit 1 - 1st To 19th Floor Unit 2&8 - Ground To 20th Floor Tower 8, Unit 1 - 1st To 19th Floor Unit 8 - Ground To 20th Floor Tower 11&12, Unit 2&4 - Ground To 21st Floor