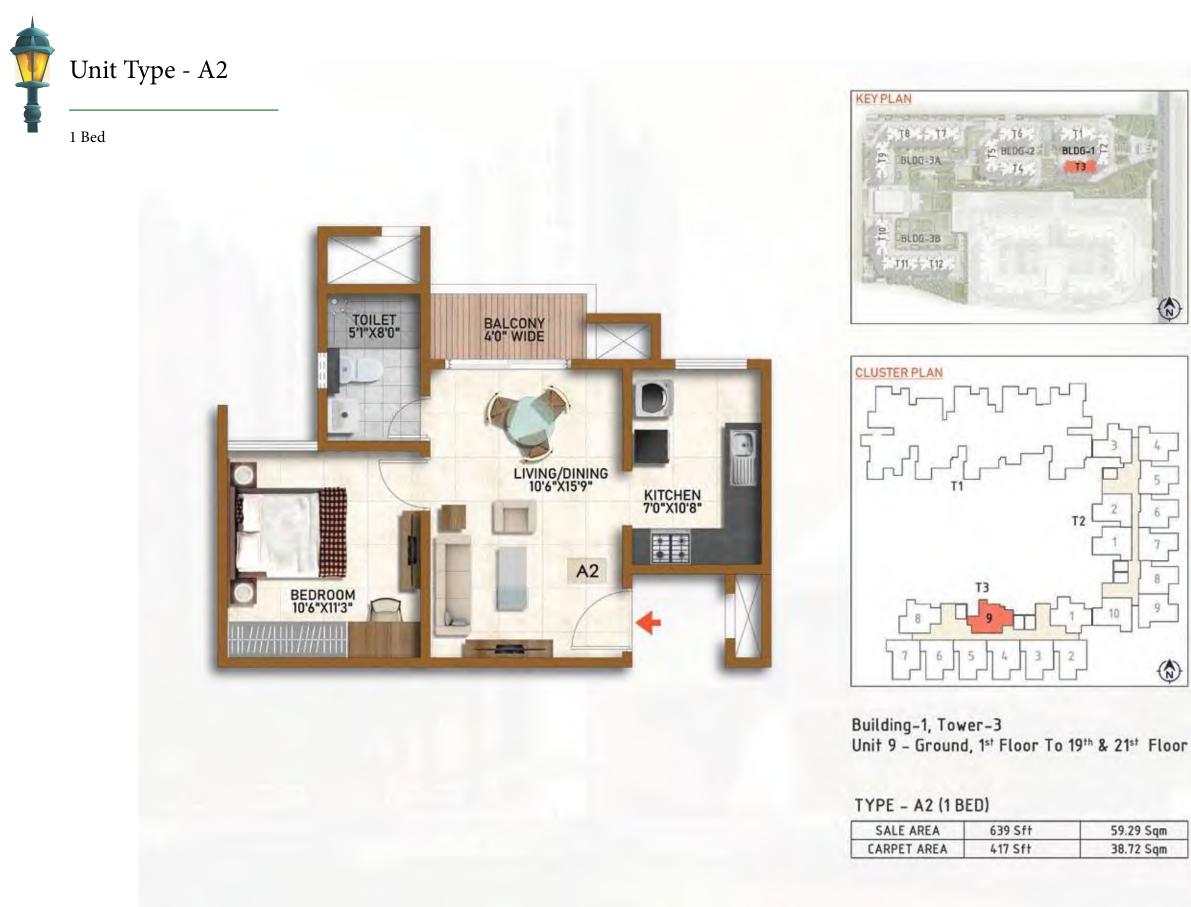

Cluster Plan - Building 1 Tower- 3

| BUILDI | NG - 1    | TOWER-3    | SALEAB | LE AREA | CARPET | AREA  |
|--------|-----------|------------|--------|---------|--------|-------|
| COLOUR | Unit type | No. of Bed | (sqm)  | (sft)   | (sqm)  | (sft) |
| 1      | A 5       | 1 BED      | 60.00  | 646     | 39.11  | 421   |
| 2      | A 9       | 1 BED      | 60.00  | 646     | 39.76  | 428   |
| 3      | A 8       | 1 BED      | 60.00  | 646     | 39.76  | 428   |
| 4      | A 9       | 1 BED      | 60.00  | 646     | 39.76  | 428   |
| 5      | A 8       | 1 BED      | 60.00  | 646     | 39.76  | 428   |
| 6      | A 8       | 1 BED      | 60.00  | 646     | 39.76  | 428   |
| 7      | A 8       | 1 BED      | 60.00  | 646     | 39.76  | 428   |
| 8      | A1        | 1 BED      | 59.16  | 636     | 38.66  | 416   |
| 9      | A2        | 1 BED      | 59.29  | 639     | 38.72  | 417   |