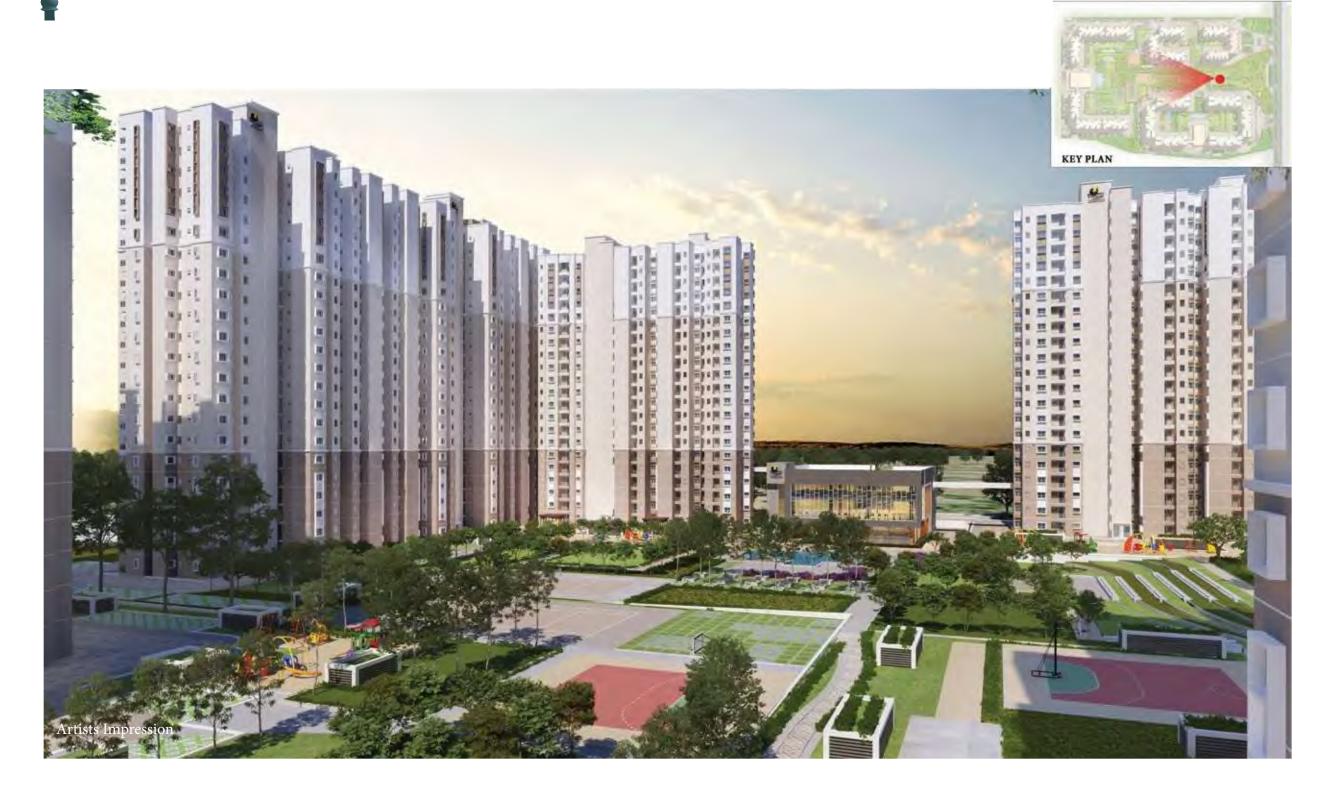

-------|---------------|-------|-------------|-------|
| COLOUR       | Unit type | No. of Bed | (sqm)         | (sft) | (sqm)       | (sft) |
| 1            | B 8       | 2 BED      | 91.39         | 984   | 59.6        | 642   |
| 2            | B 2       | 2 BED      | 88.66         | 955   | 57.04       | 614   |
| 3            | B 14      | 2 BED      | 92.81         | 999   | 58.55       | 630   |
| 4            | B 14      | 2 BED      | 92.81         | 999   | 58.55       | 630   |
| 5            | B 12      | 2 BED      | 92.81         | 999   | 58.55       | 630   |
| 6            | B 10      | 2 BED      | 92.38         | 994   | 58.07       | 625   |
| 7            | B 3       | 2 BED      | 90.21         | 971   | 59.01       | 635   |

#### Exterior View - Central Courtyard



# Cluster Plan - Building 2 Tower- 6



| BUILDI | NG - 2    | TOWER-6    | SALEABLE AREA |       | CARPE | AREA  |
|--------|-----------|------------|---------------|-------|-------|-------|
| COLOUR | Unit type | No. of Bed | (sqm)         | (sft) | (sqm) | (sft) |
| 1      | B 13      | 2 BED      | 92.81         | 999   | 58.55 | 630   |
| 2      | B 13      | 2 BED      | 92.81         | 999   | 58.55 | 630   |
| 3      | B 7       | 2 BED      | 90.77         | 977   | 58.3  | 628   |
| 4      | B 4       | 2 BED      | 90.21         | 971   | 59.01 | 635   |
| 5      | B 4       | 2 BED      | 90.21         | 971   | 59.01 | 635   |
| 6      | B 4       | 2 BED      | 90.21         | 971   | 59.01 | 635   |
| 7      | B 6       | 2 BED      | 90.77         | 977   | 58.3  | 628