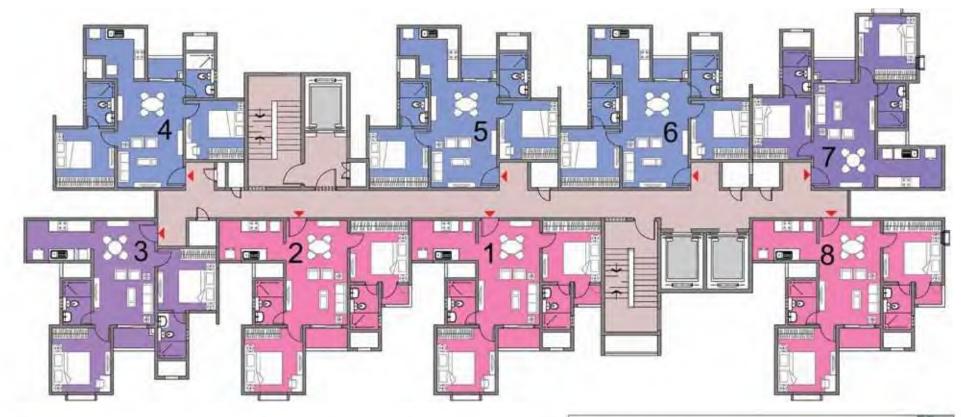

# Cluster Plan - Building 1A Tower- 15

| KEY PLAN | A S |
|----------|-----|

| L | BUILDING | i - 1A    | TOWER-15   | SALEAB | LE AREA | CARPE | T AREA |
|---|----------|-----------|------------|--------|---------|-------|--------|
| L | COLOUR   | Unit type | No. of Bed | (sqm)  | (sft)   | (sqm) | (sft)  |
|   | 1        | C 17      | 3 BED      | 145.06 | 1,562   | 98.85 | 1,064  |
|   | 2        | C 16      | 3 BED      | 145.06 | 1,562   | 98.85 | 1,064  |
|   | 3        | C 6       | 3 BED      | 118.69 | 1,277   | 81.61 | 878    |
|   | 4        | C 6       | 3 BED      | 118.69 | 1,277   | 81.61 | 878    |
|   | 5        | С9        | 3 BED      | 134.32 | 1,445   | 94.85 | 1,021  |
|   | 6        | C 15      | 3 BED      | 144.11 | 1,552   | 99.87 | 1,075  |
|   | 7        | C 8       | 3 BED      | 132.92 | 1,431   | 93.13 | 1,002  |
|   | 8        | C 8       | 3 BED      | 132.92 | 1,431   | 93.13 | 1,002  |

Cluster Plan - Building 1 B Tower- 16

| x)<br>,064<br>,064<br>878<br>878<br>,021<br>,075<br>,002 |          |   | 0 00000 000 000 000 000 000 000 |
|----------------------------------------------------------|----------|---|---------------------------------|
| ,002                                                     | KEY PLAN | N | }                               |

| BUILDING | 6 - 1B    | TOWER-16   | SALEABLE AREA |       | CARPE | T AREA |
|----------|-----------|------------|---------------|-------|-------|--------|
| COLOUR   | Unit type | No. of Bed | (sqm)         | (sft) | (sqm) | (sft)  |
| 1        | C 17      | 3 BED      | 145.06        | 1,562 | 98.85 | 1,064  |
| 2        | C 16      | 3 BED      | 145.06        | 1,562 | 98.85 | 1,064  |
| 3        | C 6       | 3 BED      | 118.69        | 1,277 | 81.61 | 878    |
| 4        | C 6       | 3 BED      | 118.69        | 1,277 | 81.61 | 878    |
| 5        | С 9       | 3 BED      | 134.32        | 1,445 | 94.85 | 1,021  |
| 6        | C 15      | 3 BED      | 144.11        | 1,552 | 99.87 | 1,075  |
| 7        | C 8       | 3 BED      | 132.92        | 1,431 | 93.13 | 1,002  |
| 8        | C 8       | 3 BED      | 132.92        | 1,431 | 93.13 | 1,002  |
|          |           |            |               |       |       |        |