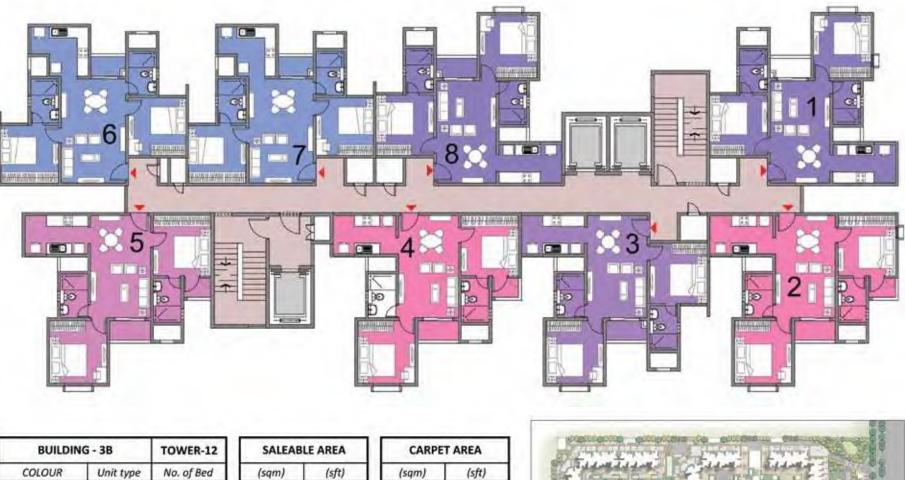

#### Cluster Plan - Building 3B Tower- 12

| BUILDIN | IG - 3B   | TOWER-12   | SALEAB | LE AREA | CAR   |
|---------|-----------|------------|--------|---------|-------|
| COLOUR  | Unit type | No. of Bed | (sqm)  | (sft)   | (sqm) |
| 1       | B 6       | 2 BED      | 90.77  | 977     | 58.3  |
| 2       | B 13      | 2 BED      | 92.81  | 999     | 58.55 |
| 3       | B 7       | 2 BED      | 90.77  | 977     | 58.3  |
| 4       | B 13      | 2 BED      | 92.81  | 999     | 58.55 |
| 5       | B 11      | 2 BED      | 92.81  | 999     | 58.55 |
| 6       | B 4       | 2 BED      | 90.21  | 971     | 59.01 |
| 7       | B 4       | 2 BED      | 90.21  | 971     | 59.01 |
| 8       | 86        | 2 BED      | 90.77  | 977     | 58.3  |
|         |           |            |        |         |       |