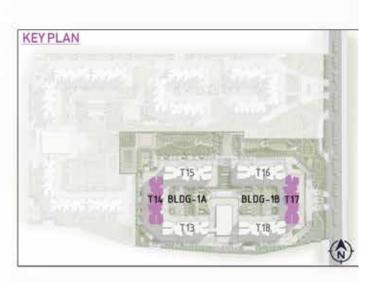

### Building-1A & 1B

Tower 14, Unit 6 - Ground To 19<sup>th</sup> Floor Tower 17, Unit 4 - Ground To 18<sup>th</sup> Floor