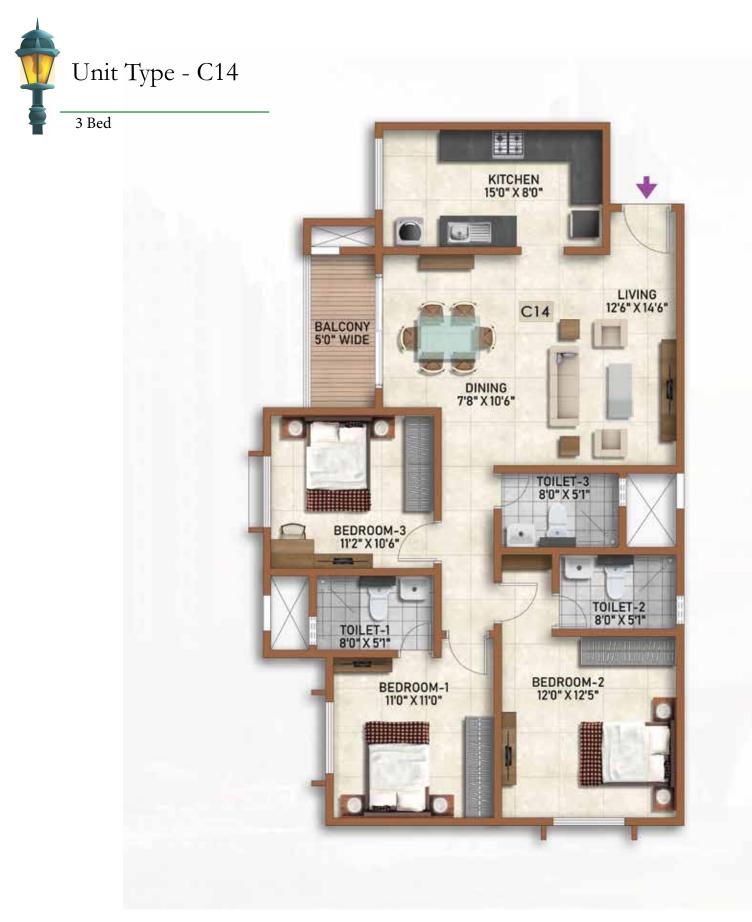

| BUILDING | i - 1A    | TOWER-14   | SALEAB | LE AREA | CARPE | T AREA |
|----------|-----------|------------|--------|---------|-------|--------|
| COLOUR   | Unit type | No. of Bed | (sqm)  | (sft)   | (sqm) | (sft)  |
| 1        | C 12      | 3 BED      | 136.81 | 1,473   | 97.05 | 1,045  |
| 2        | C 14      | 3 BED      | 136.81 | 1,473   | 97.05 | 1,045  |
| 3        | C 7       | 3 BED      | 132.92 | 1,431   | 93.13 | 1,002  |
| 4        | C 7       | 3 BED      | 132.92 | 1,431   | 93.13 | 1,002  |
| 5        | C 3       | 3 BED      | 113.73 | 1,224   | 79.19 | 852    |
| 6        | C 4       | 3 BED      | 114.52 | 1,233   | 79.22 | 853    |
| 7        | C 5       | 3 BED      | 118.69 | 1,277   | 81.61 | 878    |
| 8        | C 5       | 3 BED      | 118.69 | 1,277   | 81.61 | 878    |

### TYPE - C14 (3 BED)

| SALE   | 1473 Sft | 136.81 Sqm |
|--------|----------|------------|
| CARPET | 1045 Sft | 97.05 Sqm  |

Prestige Estates Projects Ltd. Falcon Towers, 19, Brunton Road, Craig Park Layout, Ashok Nagar, Bengaluru, Karnataka 560025, India