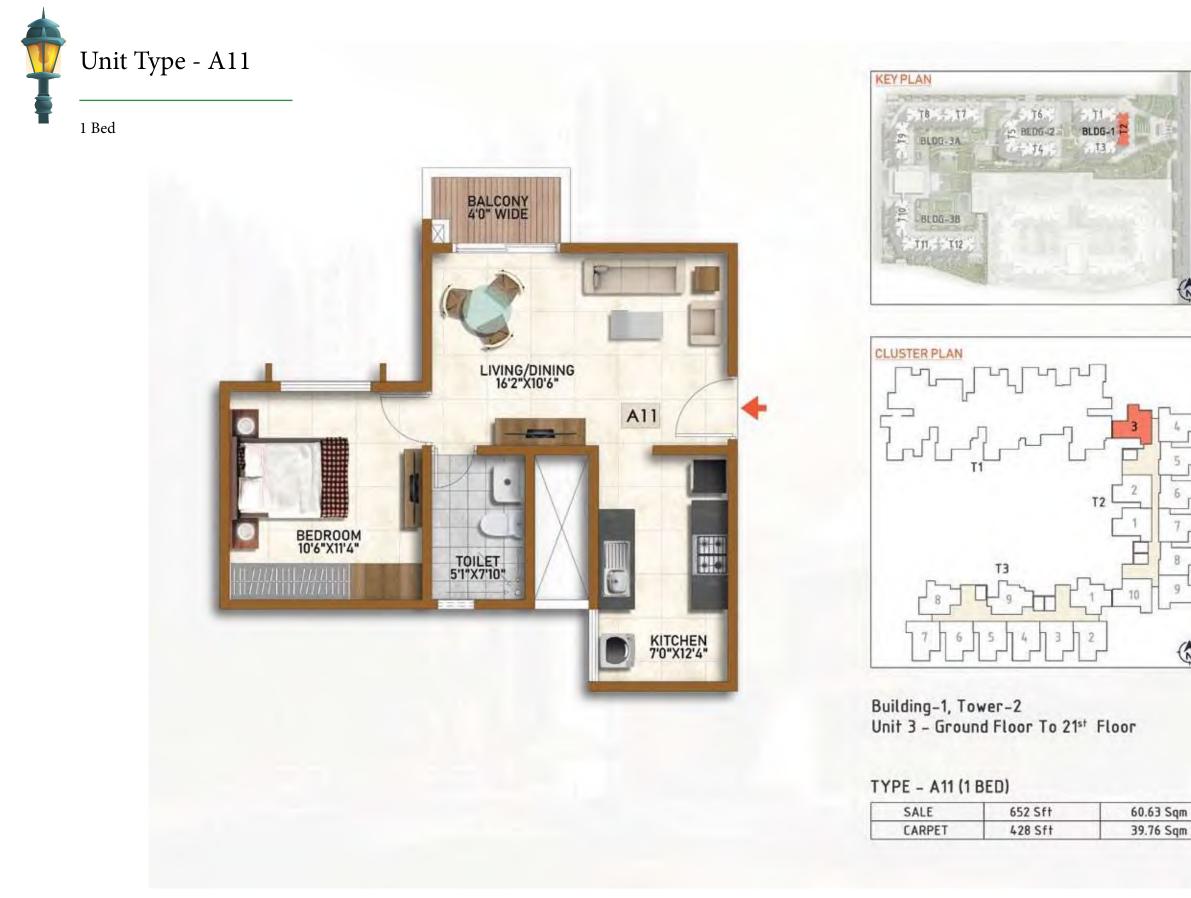

Building-1, Tower-2 Unit 4 - Ground Floor To 21<sup>st</sup> Floor Unit 8 - Second Floor To 21<sup>st</sup> Floor