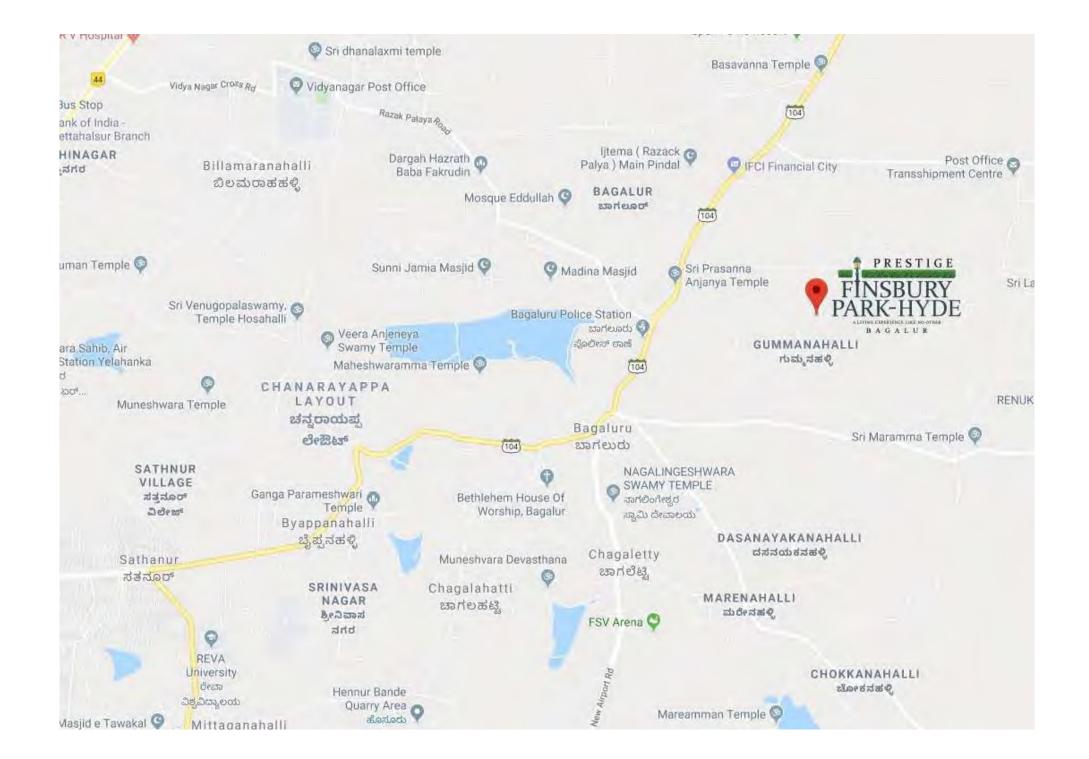

Prestige Finsbury Park is a large township destination of 25 acres situated adjacent to the aerotropolis within the IT/ Aerospace and Hardware Park being developed by the KIADB, which will be the hub in the future for the IT and Aerospace sectors. The Park also has a limited allotment for residential developments within which Prestige Finsbury Park is located. Well reputed schools and colleges, healthcare facilities, as well as shopping and entertainment hubs, are all within easy reach.

Marketing Office: Prestige Finsbury Park Sy No 45/1, Bagalur Road, Gummanahalli, Mahadeva Kodigehalli, Bengaluru, Karnataka 562149 Ph: +91-80-25591080. Fax: +91-80-25591945. E-mail: properties@prestigeconstructions.com www.prestigeconstructions.com

Prestige Estates Projects Ltd. Falcon Towers, 19, Brunton Road, Craig Park Layout, Ashok Nagar, Bengaluru, Karnataka 560025, India

Marketing Office: Prestige Finsbury Park Sy No 45/1, Bagalur Road, Gummanahalli, Mahadeva Kodigehalli, Bengaluru, Karnataka 562149