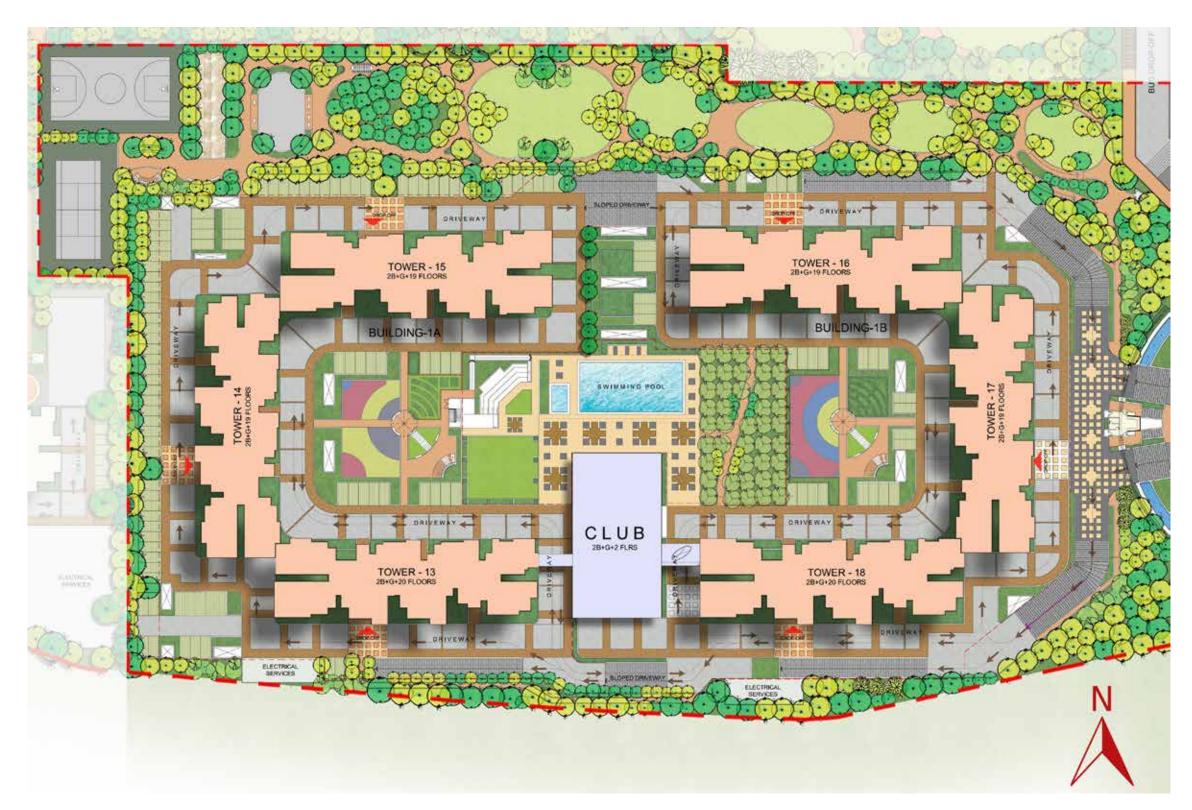

### Master Plan - Prestige Regent

Prestige Finsbury Park- Regent comprises of aesthetically designed one, two & three bedroom homes in 6 towers which rise up to 20 floors and consists of 958 apartments so you can choose the one that best suits your needs. Compactly designed, yet comfortable and naturally well-lit and ventilated thanks to the expansive open spaces that surround each tower.

Enjoy the luxury of a fully equipped clubhouse with the gamut of recreational amenities including a swimming pool, gym, health club, indoor badminton court, party halls, billiards, table tennis, board games, reading room, and provision for a crèche. There is also provision for a convenience store, pharmacy and doctor's clinic, a mini theatre and space for an ATM.

The open landscape also has an outdoor games area, and elders' park, a children's play area and a pet park.

All ensuring that every need of the neighborhood is met.

Go ahead, turn the page and explore your home at Prestige Finsbury Park - Regent. Discover a quality of life that is truly unique.