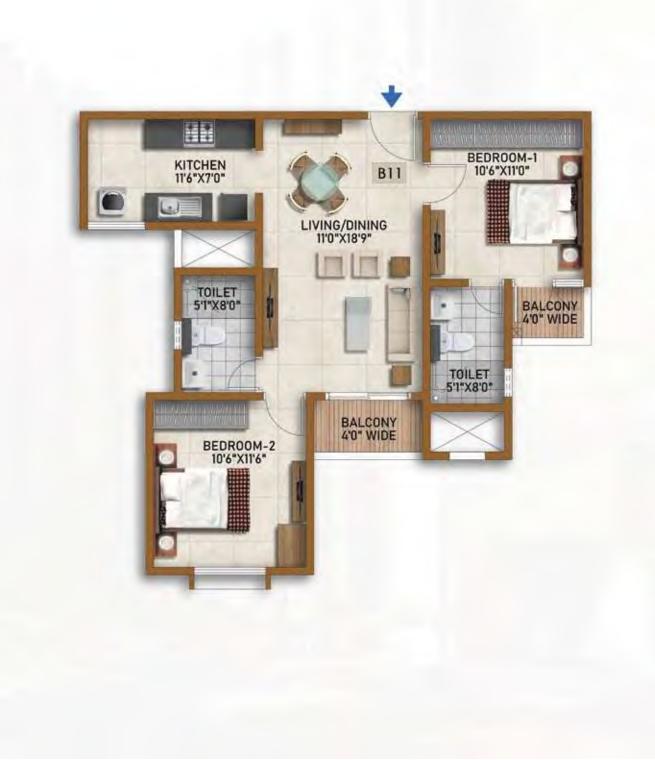

#### TYPE - B11 (2 BED)

| SALE AREA   | 999 Sft | 92.81 Sqm |
|-------------|---------|-----------|
| CARPET AREA | 630 Sft | 58.55 Sqm |

Building – 2,3A & 3B Tower 5 & 10, Unit 5 – Ground To 21<sup>st</sup> Floor Tower 9, Unit 5 – Ground To 20<sup>th</sup> Floor