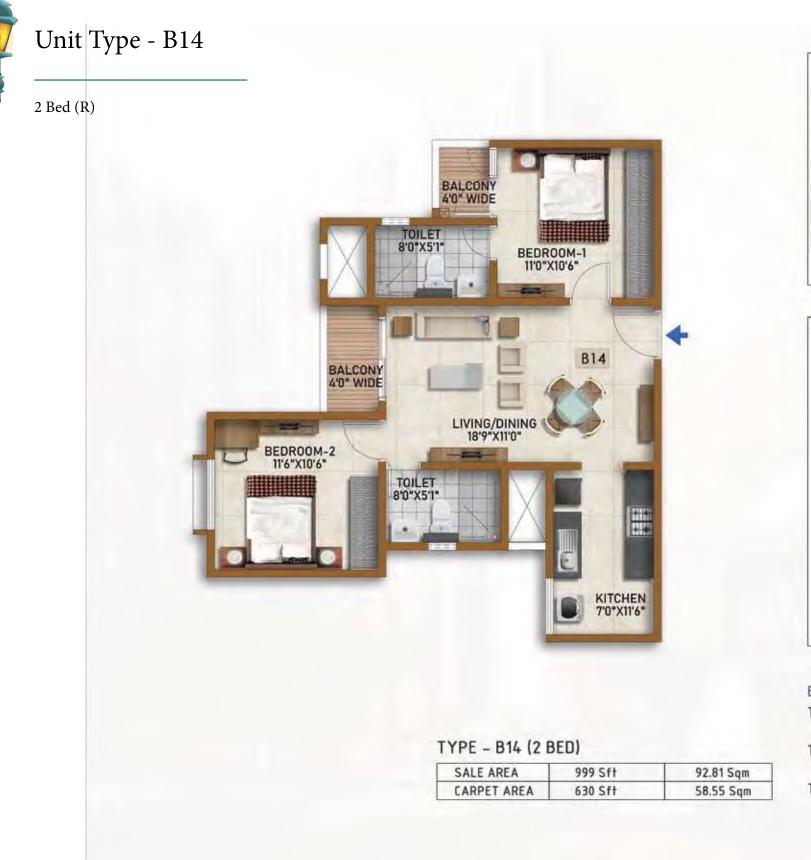

#### TYPE - B11 (2 BED)

| SALE AREA   | 999 Sft | 92.81 Sqm |
|-------------|---------|-----------|
| CARPET AREA | 630 Sft | 58.55 Sqm |

Building – 2,3A & 3B Tower 5 & 10, Unit 5 – Ground To 21<sup>st</sup> Floor Tower 9, Unit 5 – Ground To 20<sup>th</sup> Floor

## TYPE - B12 (2 BED)

| SALE AREA   | 999 Sft | 92.81 Sqm |
|-------------|---------|-----------|
| CARPET AREA | 630 Sft | 58.55 Sqm |

| TYPE - | B13 ( | 2 BED) |
|--------|-------|--------|
|--------|-------|--------|

| SALE AREA   | 999 Sft | 92.81 Sqm |
|-------------|---------|-----------|
| CARPET AREA | 630 Sft | 58.55 Sqm |

Tower 4, Unit 2&4 - Ground To 21st Floor Tower 6, Unit 1 - 1st To 19th & 21st Floor Unit 2 & 8 - Ground To 21st Floor Tower 7, Unit 1 - 1st To 19th Floor Unit 2&8 - Ground To 20th Floor Tower 8, Unit 1 - 1st To 19th Floor Unit 8 - Ground To 20th Floor Tower 11&12, Unit 2&4 - Ground To 21st Floor