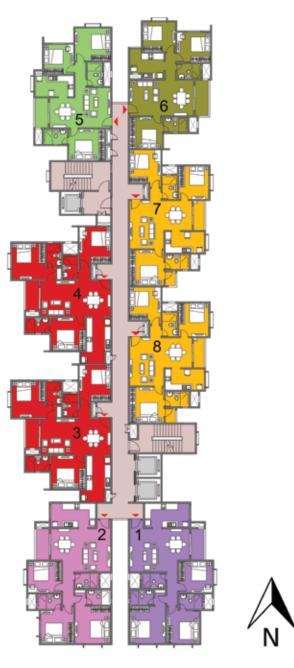

# Cluster Plan - Building 1A Tower- 13

| BUILDING | 6 - 1A    | TOWER-13   | SALEAB | LE AREA | CARPE | T AREA |
|----------|-----------|------------|--------|---------|-------|--------|
| COLOUR   | Unit type | No. of Bed | (sqm)  | (sft)   | (sqm) | (sft)  |
| 1        | C 6       | 3 BED      | 118.69 | 1,277   | 81.61 | 878    |
| 2        | C 6       | 3 BED      | 118.69 | 1,277   | 81.61 | 878    |
| 3        | C 1       | 3 BED      | 113.73 | 1,224   | 79.02 | 851    |
| 4        | C 2       | 3 BED      | 113.73 | 1,224   | 79.19 | 852    |
| 5        | C 8       | 3 BED      | 132.92 | 1,431   | 93.13 | 1,002  |
| 6        | C 8       | 3 BED      | 132.92 | 1,431   | 93.13 | 1,002  |
| 7        | C 17      | 3 BED      | 145.06 | 1,562   | 98.85 | 1,064  |
| 8        | C 13      | 3 BED      | 136.81 | 1,473   | 97.05 | 1,045  |

| BUILDING | i - 1A    | TOWER-14   | SALEAB | LE AREA | CARPE | T AREA |
|----------|-----------|------------|--------|---------|-------|--------|
| COLOUR   | Unit type | No. of Bed | (sqm)  | (sft)   | (sqm) | (sft)  |
| 1        | C 12      | 3 BED      | 136.81 | 1,473   | 97.05 | 1,045  |
| 2        | C 14      | 3 BED      | 136.81 | 1,473   | 97.05 | 1,045  |
| 3        | C 7       | 3 BED      | 132.92 | 1,431   | 93.13 | 1,002  |
| 4        | C 7       | 3 BED      | 132.92 | 1,431   | 93.13 | 1,002  |
| 5        | C 3       | 3 BED      | 113.73 | 1,224   | 79.19 | 852    |
| 6        | C 4       | 3 BED      | 114.52 | 1,233   | 79.22 | 853    |
| 7        | C 5       | 3 BED      | 118.69 | 1,277   | 81.61 | 878    |
| 8        | C 5       | 3 BED      | 118.69 | 1,277   | 81.61 | 878    |

# Cluster Plan - Building 1A Tower- 15

| KEY PLAN | A S |
|----------|-----|

| L | BUILDING | i - 1A    | TOWER-15   | SALEAB | LE AREA | CARPE | T AREA |
|---|----------|-----------|------------|--------|---------|-------|--------|
| L | COLOUR   | Unit type | No. of Bed | (sqm)  | (sft)   | (sqm) | (sft)  |
|   | 1        | C 17      | 3 BED      | 145.06 | 1,562   | 98.85 | 1,064  |
|   | 2        | C 16      | 3 BED      | 145.06 | 1,562   | 98.85 | 1,064  |
|   | 3        | C 6       | 3 BED      | 118.69 | 1,277   | 81.61 | 878    |
|   | 4        | C 6       | 3 BED      | 118.69 | 1,277   | 81.61 | 878    |
|   | 5        | С9        | 3 BED      | 134.32 | 1,445   | 94.85 | 1,021  |
|   | 6        | C 15      | 3 BED      | 144.11 | 1,552   | 99.87 | 1,075  |
|   | 7        | C 8       | 3 BED      | 132.92 | 1,431   | 93.13 | 1,002  |
|   | 8        | C 8       | 3 BED      | 132.92 | 1,431   | 93.13 | 1,002  |

Cluster Plan - Building 1 B Tower- 16

| x)<br>,064<br>,064<br>878<br>878<br>,021<br>,075<br>,002 |          |   | 0 00000 000 000 000 000 000 000 |
|----------------------------------------------------------|----------|---|---------------------------------|
| ,002                                                     | KEY PLAN | N | }                               |

| BUILDING | 6 - 1B    | TOWER-16   | SALEABLE AREA |       | CARPE | T AREA |
|----------|-----------|------------|---------------|-------|-------|--------|
| COLOUR   | Unit type | No. of Bed | (sqm)         | (sft) | (sqm) | (sft)  |
| 1        | C 17      | 3 BED      | 145.06        | 1,562 | 98.85 | 1,064  |
| 2        | C 16      | 3 BED      | 145.06        | 1,562 | 98.85 | 1,064  |
| 3        | C 6       | 3 BED      | 118.69        | 1,277 | 81.61 | 878    |
| 4        | C 6       | 3 BED      | 118.69        | 1,277 | 81.61 | 878    |
| 5        | С 9       | 3 BED      | 134.32        | 1,445 | 94.85 | 1,021  |
| 6        | C 15      | 3 BED      | 144.11        | 1,552 | 99.87 | 1,075  |
| 7        | C 8       | 3 BED      | 132.92        | 1,431 | 93.13 | 1,002  |
| 8        | C 8       | 3 BED      | 132.92        | 1,431 | 93.13 | 1,002  |
|          |           |            |               |       |       |        |

# Cluster Plan - Building 1 B Tower- 17

| BUILDING | G - 1B    | TOWER-17   | SALEAB | LE AREA | CARPE | T AREA |
|----------|-----------|------------|--------|---------|-------|--------|
| COLOUR   | Unit type | No. of Bed | (sqm)  | (sft)   | (sqm) | (sft)  |
| 1        | C 7       | 3 BED      | 132.92 | 1,431   | 93.13 | 1,002  |
| 2        | C 7       | 3 BED      | 132.92 | 1,431   | 93.13 | 1,002  |
| 3        | С 3       | 3 BED      | 113.73 | 1,224   | 79.19 | 852    |
| 4        | C 4       | 3 BED      | 114.52 | 1,233   | 79.22 | 853    |
| 5        | C 5       | 3 BED      | 118.69 | 1,277   | 81.61 | 878    |
| 6        | C 5       | 3 BED      | 118.69 | 1,277   | 81.61 | 878    |
| 7        | C 11      | 3 BED      | 136.81 | 1,473   | 97.05 | 1,045  |
| 8        | C 10      | 3 BED      | 136.81 | 1,473   | 97.05 | 1,045  |

### Cluster Plan - Building 1B Tower- 1B

| BUILDING | 6 - 1B    | TOWER-18   | SALEAB | LE AREA | CARPE | T AREA |
|----------|-----------|------------|--------|---------|-------|--------|
| COLOUR   | Unit type | No. of Bed | (sqm)  | (sft)   | (sqm) | (sft)  |
| 1        | C 6       | 3 BED      | 118.69 | 1,277   | 81.61 | 878    |
| 2        | C 6       | 3 BED      | 118.69 | 1,277   | 81.61 | 878    |
| 3        | C 1       | 3 BED      | 113.73 | 1,224   | 79.02 | 851    |
| 4        | C 2       | 3 BED      | 113.73 | 1,224   | 79.19 | 852    |
| 5        | C 8       | 3 BED      | 132.92 | 1,431   | 93.13 | 1,002  |
| 6        | C 8       | 3 BED      | 132.92 | 1,431   | 93.13 | 1,002  |
| 7        | C 17      | 3 BED      | 145.06 | 1,562   | 98.85 | 1,064  |
| 8        | C 16      | 3 BED      | 145.06 | 1,562   | 98.85 | 1,064  |