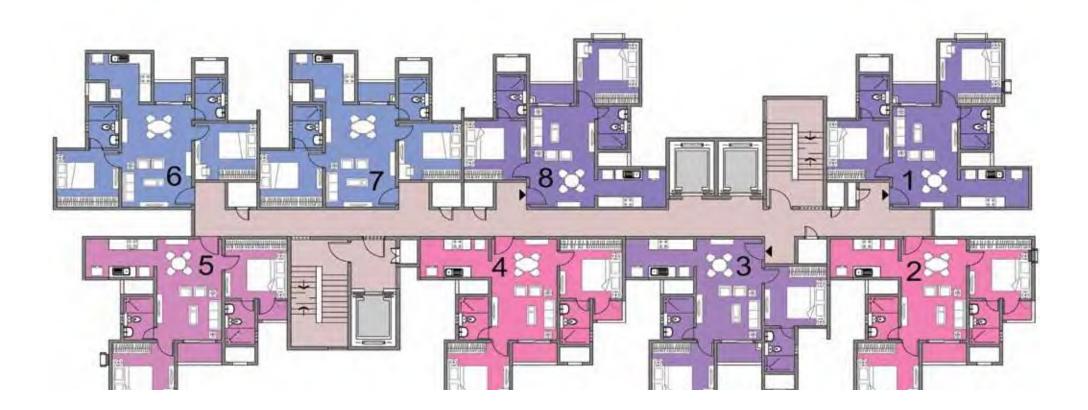

# Cluster Plan - Building 1A Tower- 13

| BUILDING | 6 - 1A    | TOWER-13   | SALEAB | LE AREA | CARPE | T AREA |
|----------|-----------|------------|--------|---------|-------|--------|
| COLOUR   | Unit type | No. of Bed | (sqm)  | (sft)   | (sqm) | (sft)  |
| 1        | C 6       | 3 BED      | 118.69 | 1,277   | 81.61 | 878    |
| 2        | C 6       | 3 BED      | 118.69 | 1,277   | 81.61 | 878    |
| 3        | C 1       | 3 BED      | 113.73 | 1,224   | 79.02 | 851    |
| 4        | C 2       | 3 BED      | 113.73 | 1,224   | 79.19 | 852    |
| 5        | C 8       | 3 BED      | 132.92 | 1,431   | 93.13 | 1,002  |
| 6        | C 8       | 3 BED      | 132.92 | 1,431   | 93.13 | 1,002  |
| 7        | C 17      | 3 BED      | 145.06 | 1,562   | 98.85 | 1,064  |
| 8        | C 13      | 3 BED      | 136.81 | 1,473   | 97.05 | 1,045  |