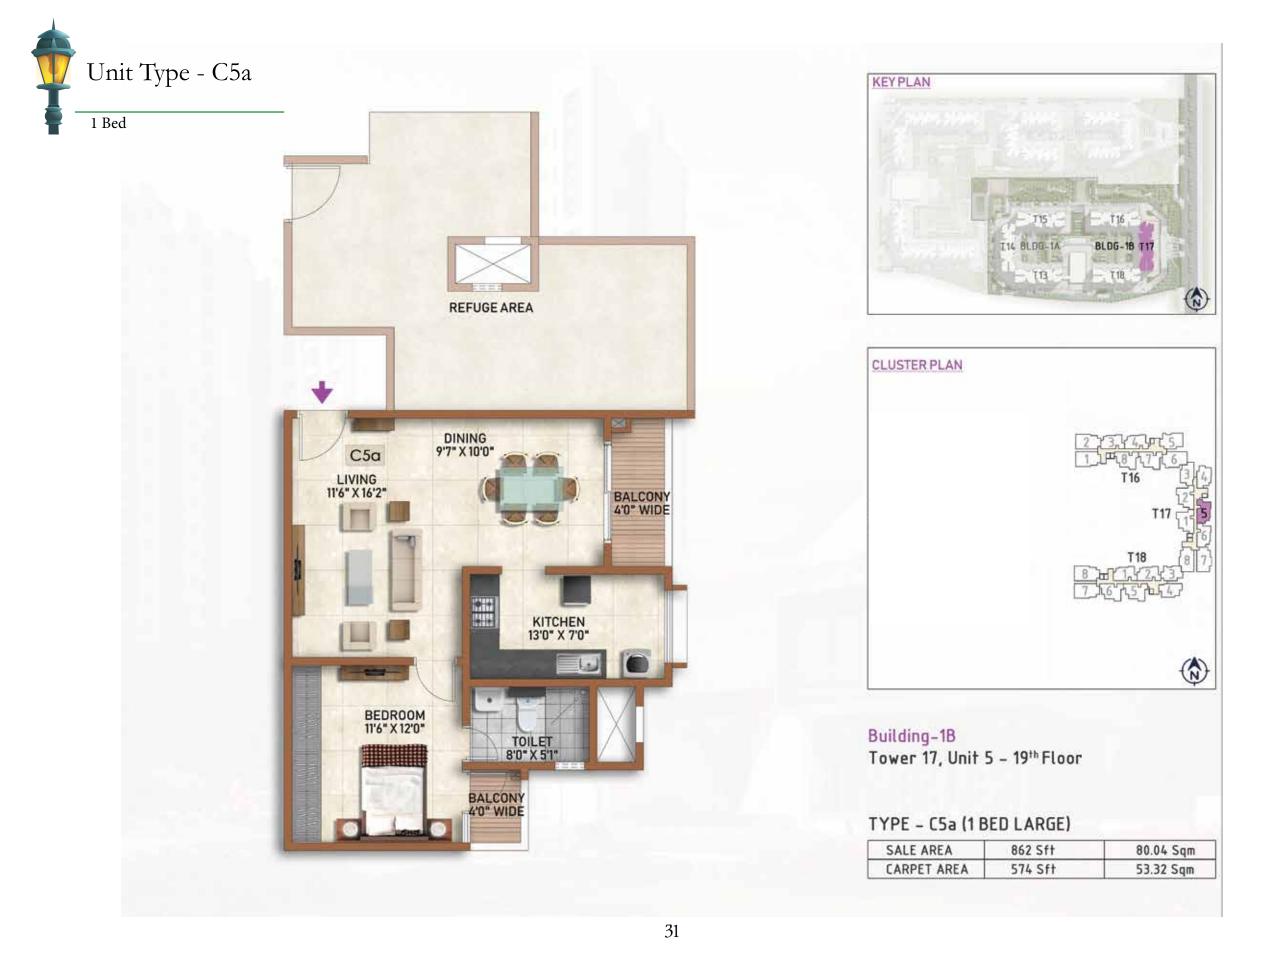

**KEY PLAN** \_T15 T16 -T14 BLDG-1A BLDG-18 T17 - T18 T13 



Building-1B Tower 17, Unit 8 - Ground To 19<sup>th</sup> Floor

### TYPE - C10 (3 BED)

| SALE AREA   | 1473 Sft | 136.81 Sqm |
|-------------|----------|------------|
| CARPET AREA | 1045 Sft | 97.05 Sqm  |









### TYPE - C11 (3 BED)

| SALE AREA   | 1473 Sft | 136.81 Sqm |
|-------------|----------|------------|
| CARPET AREA | 1045 Sft | 97.05 Sqm  |



3 Bed







Building-1A Tower 14, Unit 1 - Ground To 19<sup>th</sup> Floor

### TYPE - C12 (3 BED)

| SALE AREA   | 1473 Sft | 136.81 Sqm |
|-------------|----------|------------|
| CARPET AREA | 1045 Sft | 97.05 Sqm  |











### TYPE - C14 (3 BED)

| SALE   | 1473 Sft | 136.81 Sqm |
|--------|----------|------------|
| CARPET | 1045 Sft | 97.05 Sqm  |







































Prestige Estates Projects Ltd. Falcon Towers, 19, Brunton Road, Craig Park Layout, Ashok Nagar, Bengaluru, Karnataka 560025, India

Marketing Office: Prestige Finsbury Park Sy No 45/1, Bagalur Road, Gummanahalli, Mahadeva Kodigehalli, Bengaluru, Karnataka 562149 Ph: +91-80-25591080. Fax: +91-80-25591945. E-mail: properties@prestigeconstructions.com www.prestigeconstructions.com





• Bengaluru • Chennai • Goa • Hyderabad • Kochi • Mangaluru • Mysuru Like us on Facebook • Follow Us on Twitter • Make sure you visit The Falcon Blog for the latest at Prestige.

This brochure is conceptual and has been prepared based on the inputs provided by the Project Architect, this may vary during execution, the Promoter reserves the right to change, alter, add or delete any