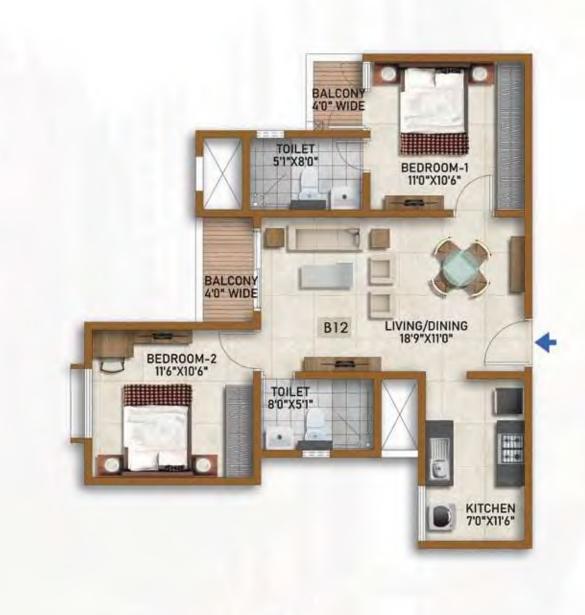

## TYPE - B12 (2 BED)

| SALE AREA   | 999 Sft | 92.81 Sqm |
|-------------|---------|-----------|
| CARPET AREA | 630 Sft | 58.55 Sqm |

| TYPE - | B13 ( | 2 BED) |
|--------|-------|--------|
|--------|-------|--------|