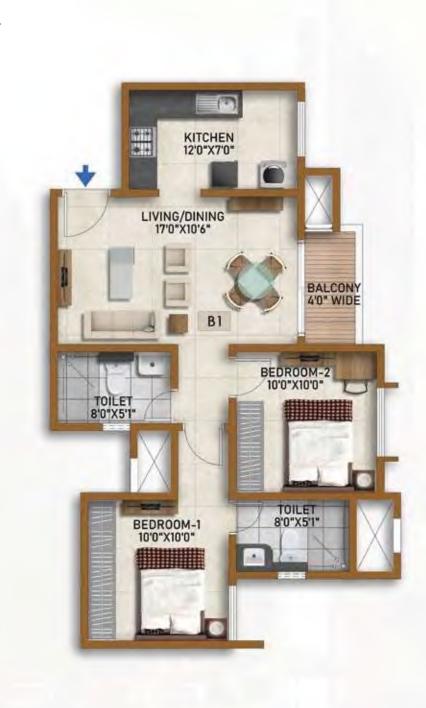

## TYPE - B1 (2 BED)

| SALE AREA   | 955 Sft | 88.66 Sqm |
|-------------|---------|-----------|
| CARPET AREA | 614 Sft | 57.04 Sqm |

Building – 2, 3A & 3B Tower 5, Unit 2 – Ground To 21<sup>st</sup> Floor Tower 9, Unit 2 – Ground To 20<sup>th</sup> Floor Tower 10, Unit 2 – Ground To 21<sup>st</sup> Floor