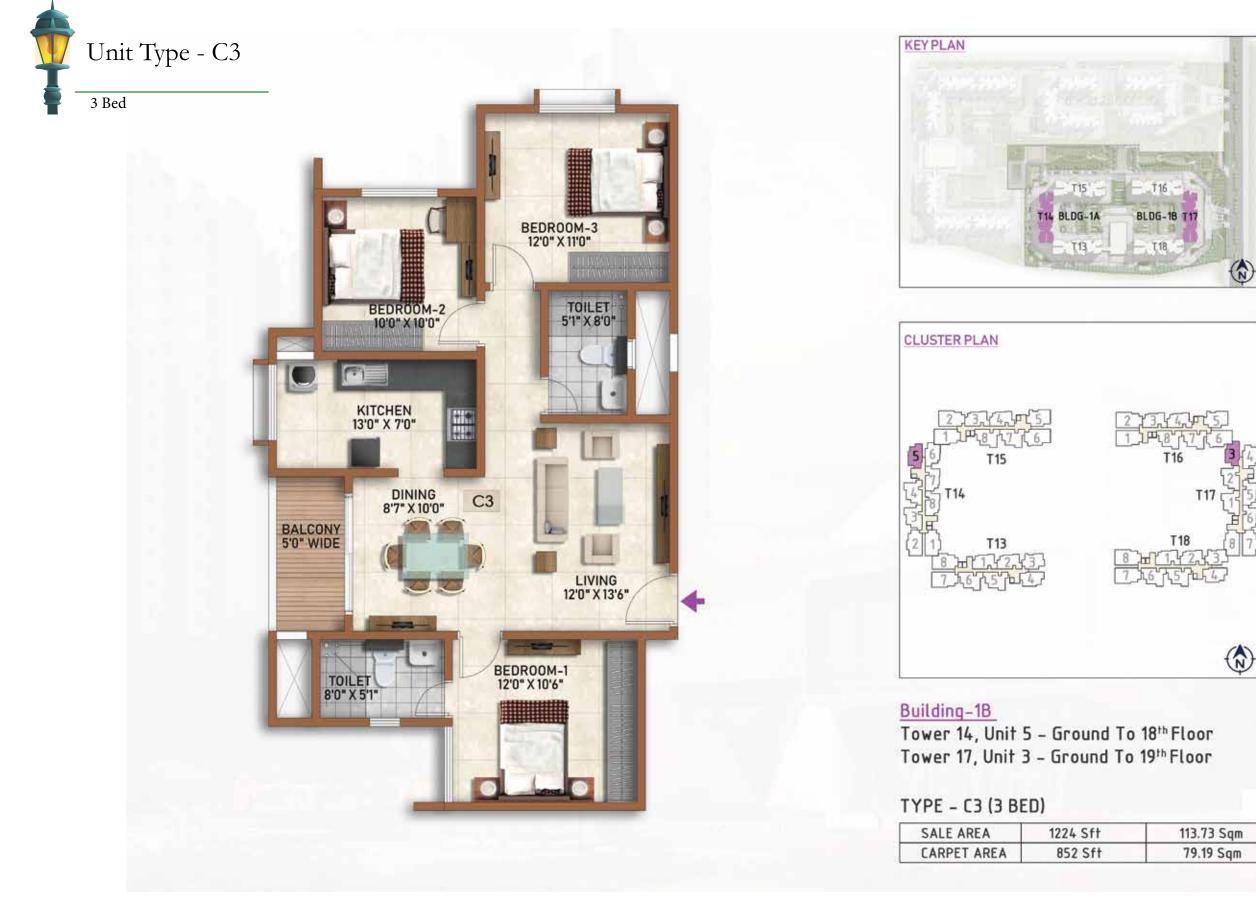

### Building-1A & 1B

Tower 14, Unit 6 - Ground To 19<sup>th</sup> Floor Tower 17, Unit 4 - Ground To 18<sup>th</sup> Floor