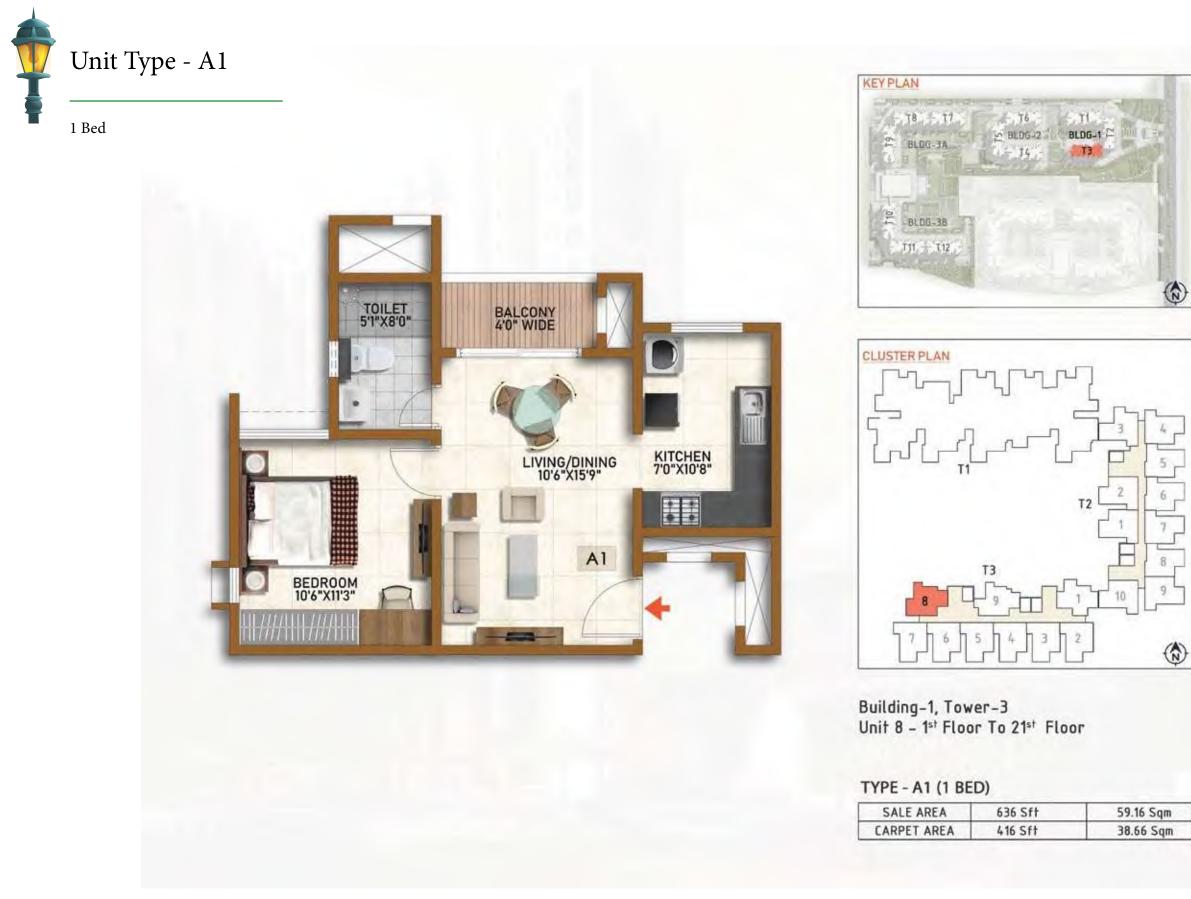

Cluster Plan - Building 1 Tower- 3

| BUILDI | NG - 1    | TOWER-3    | SALEAB | LE AREA | CARPET | AREA  |
|--------|-----------|------------|--------|---------|--------|-------|
| COLOUR | Unit type | No. of Bed | (sqm)  | (sft)   | (sqm)  | (sft) |
| 1      | A 5       | 1 BED      | 60.00  | 646     | 39.11  | 421   |
| 2      | A 9       | 1 BED      | 60.00  | 646     | 39.76  | 428   |
| 3      | A 8       | 1 BED      | 60.00  | 646     | 39.76  | 428   |
| 4      | A 9       | 1 BED      | 60.00  | 646     | 39.76  | 428   |
| 5      | A 8       | 1 BED      | 60.00  | 646     | 39.76  | 428   |
| 6      | A 8       | 1 BED      | 60.00  | 646     | 39.76  | 428   |
| 7      | A 8       | 1 BED      | 60.00  | 646     | 39.76  | 428   |
| 8      | A1        | 1 BED      | 59.16  | 636     | 38.66  | 416   |
| 9      | A2        | 1 BED      | 59.29  | 639     | 38.72  | 417   |

#### TYPE - A7 (1 BED)

| SALE AREA   | 646 Sft | 60.00 Sqm |
|-------------|---------|-----------|
| CARPET AREA | 428 Sft | 39.76 Sqm |

Building-1, Tower-3 Unit 3 - 2<sup>nd</sup> Floor To 21<sup>st</sup> Floor Unit 5, 6 & 7- Ground To 21<sup>st</sup> Floor