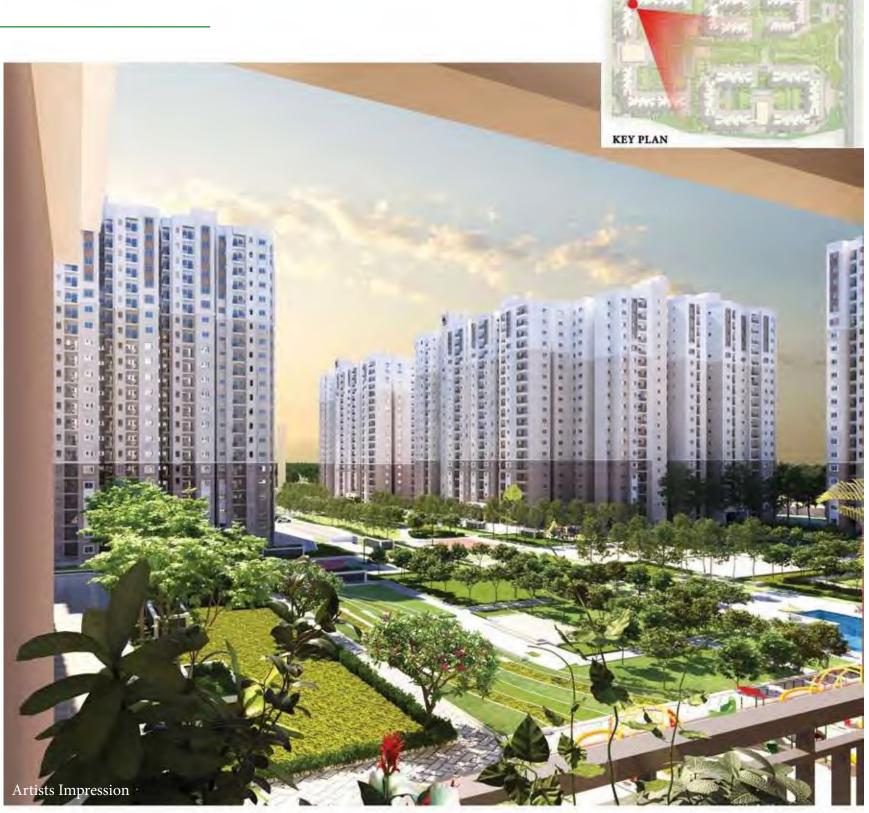

#### TYPE - B7 (2 BED)

| SALE AREA   | 977 Sft | 90.77 Sqm |
|-------------|---------|-----------|
| CARPET AREA | 628 Sft | 58.30 Sqm |