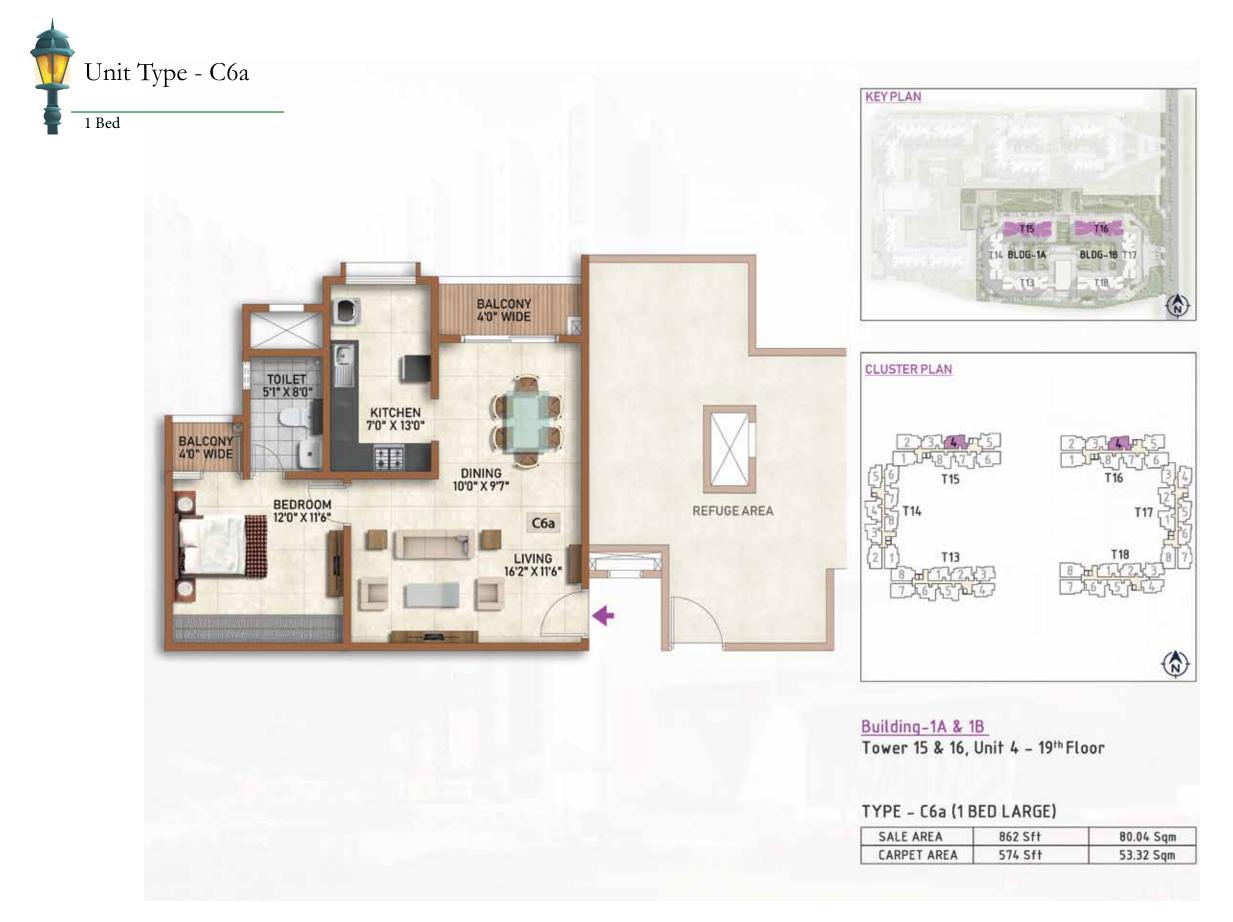

### Building-1A & 1B

Tower 14, Unit 6 - Ground To 19<sup>th</sup> Floor Tower 17, Unit 4 - Ground To 18<sup>th</sup> Floor