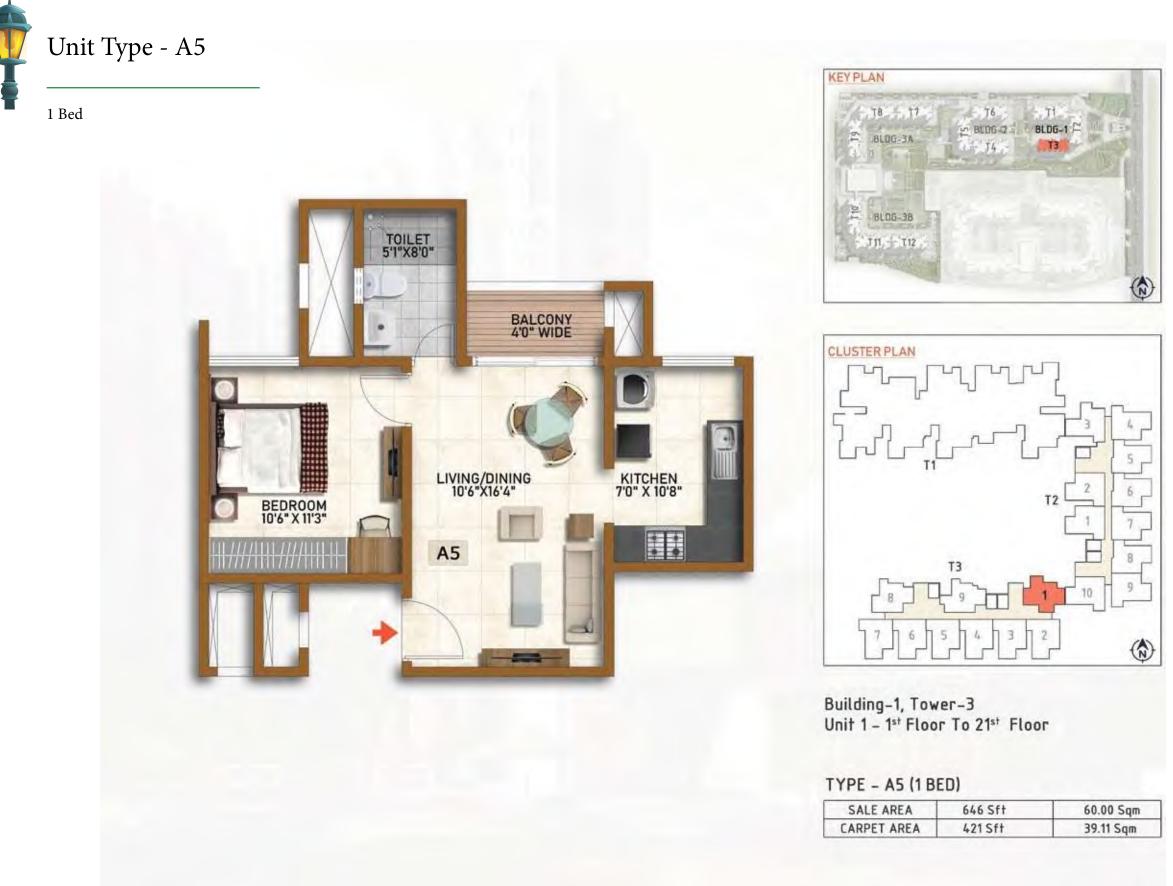

Cluster Plan - Building 1 Tower- 3

| BUILDI | NG - 1    | TOWER-3    | SALEAB | LE AREA | CARPET | AREA  |
|--------|-----------|------------|--------|---------|--------|-------|
| COLOUR | Unit type | No. of Bed | (sqm)  | (sft)   | (sqm)  | (sft) |
| 1      | A 5       | 1 BED      | 60.00  | 646     | 39.11  | 421   |
| 2      | A 9       | 1 BED      | 60.00  | 646     | 39.76  | 428   |
| 3      | A 8       | 1 BED      | 60.00  | 646     | 39.76  | 428   |
| 4      | A 9       | 1 BED      | 60.00  | 646     | 39.76  | 428   |
| 5      | A 8       | 1 BED      | 60.00  | 646     | 39.76  | 428   |
| 6      | A 8       | 1 BED      | 60.00  | 646     | 39.76  | 428   |
| 7      | A 8       | 1 BED      | 60.00  | 646     | 39.76  | 428   |
| 8      | A1        | 1 BED      | 59.16  | 636     | 38.66  | 416   |
| 9      | A2        | 1 BED      | 59.29  | 639     | 38.72  | 417   |