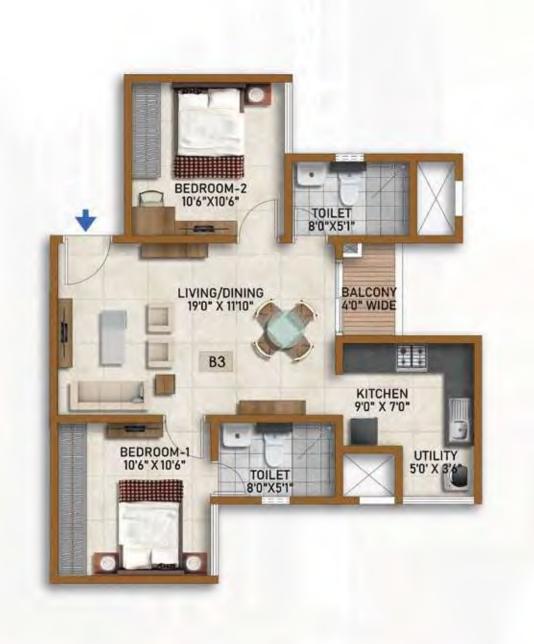

#### TYPE - B3 (2 BED)

| SALE AREA   | 971 Sft | 90.21 Sqm |
|-------------|---------|-----------|
| CARPET AREA | 635 Sft | 59.01 Sqm |