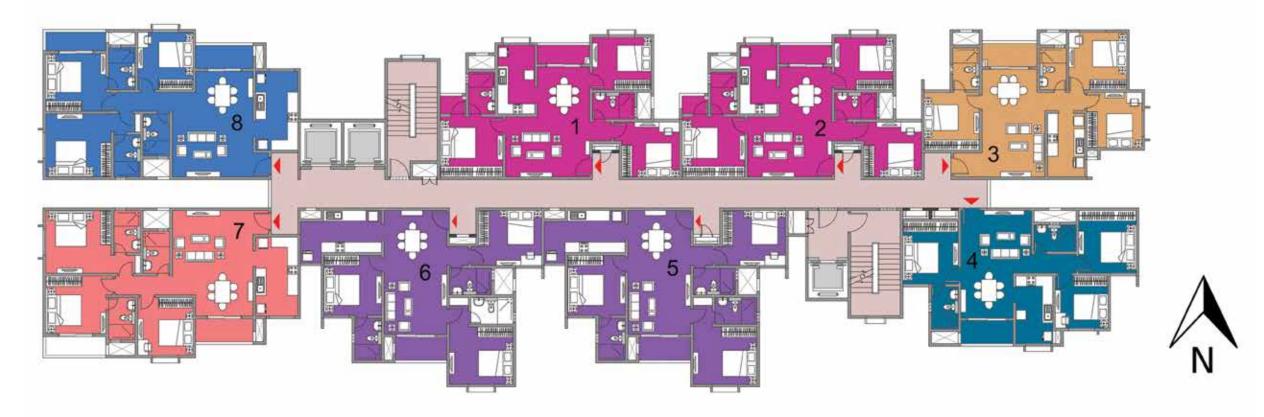

Prestige Finsbury Park - Hyde comprises a total of 2092 aesthetically designed one and two bedroom homes set in 12 towers that rise up to 22 floors. Thoughtfully planned, they are designed to maximize natural light and ventilation, and facilitate comfortable living.