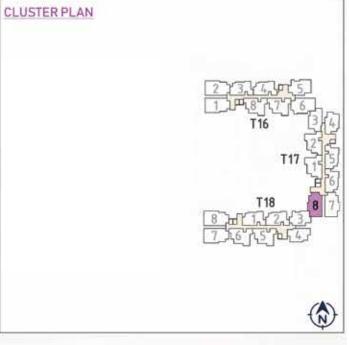

# Cluster Plan - Building 1 B Tower- 17

| BUILDING | G - 1B    | TOWER-17   | SALEAB | LE AREA | CARPE | T AREA |
|----------|-----------|------------|--------|---------|-------|--------|
| COLOUR   | Unit type | No. of Bed | (sqm)  | (sft)   | (sqm) | (sft)  |
| 1        | C 7       | 3 BED      | 132.92 | 1,431   | 93.13 | 1,002  |
| 2        | C 7       | 3 BED      | 132.92 | 1,431   | 93.13 | 1,002  |
| 3        | С 3       | 3 BED      | 113.73 | 1,224   | 79.19 | 852    |
| 4        | C 4       | 3 BED      | 114.52 | 1,233   | 79.22 | 853    |
| 5        | C 5       | 3 BED      | 118.69 | 1,277   | 81.61 | 878    |
| 6        | C 5       | 3 BED      | 118.69 | 1,277   | 81.61 | 878    |
| 7        | C 11      | 3 BED      | 136.81 | 1,473   | 97.05 | 1,045  |
| 8        | C 10      | 3 BED      | 136.81 | 1,473   | 97.05 | 1,045  |