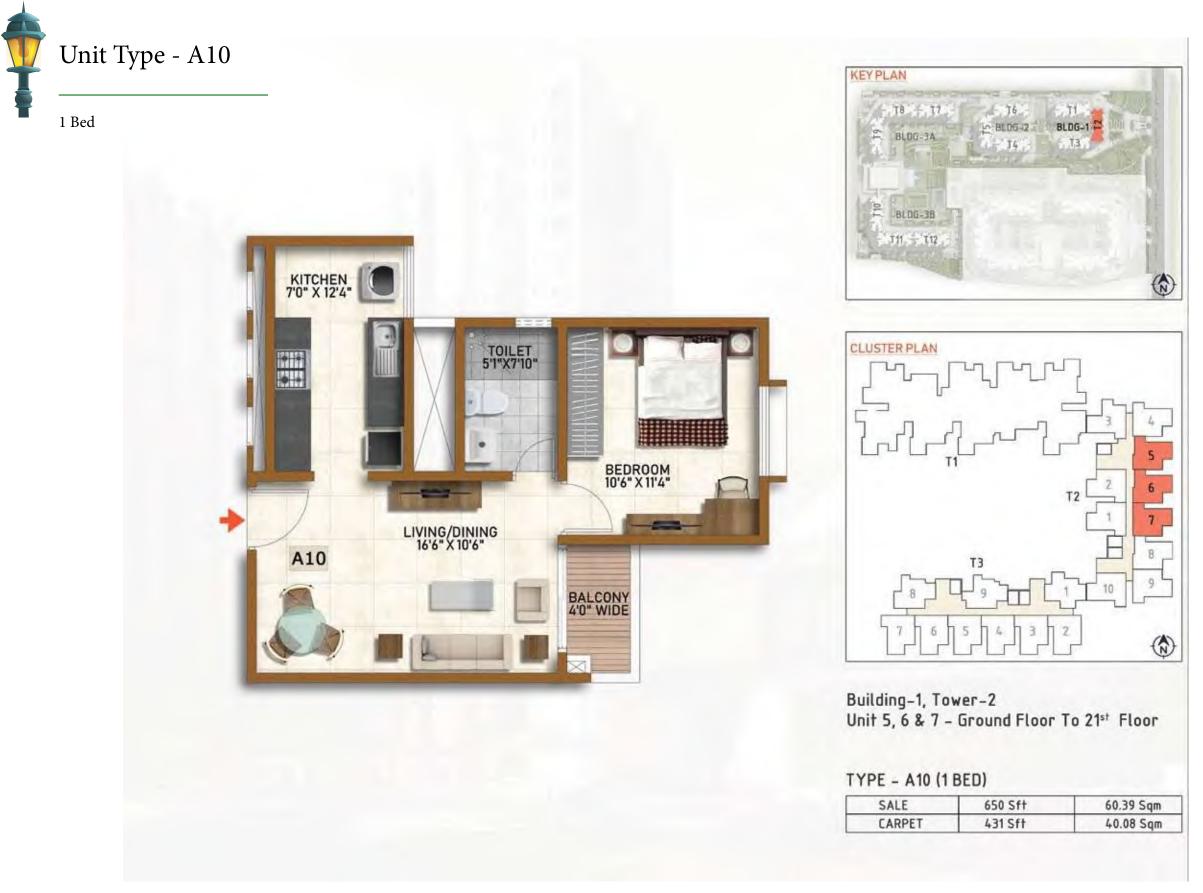

## Cluster Plan - Building 2 Tower- 5

| BUILDING - 2 |           | TOWER-5    | SALEABLE AREA |       | CARPET AREA |       |
|--------------|-----------|------------|---------------|-------|-------------|-------|
| COLOUR       | Unit type | No. of Bed | (sqm)         | (sft) | (sqm)       | (sft) |
| 1            | B 8       | 2 BED      | 91.39         | 984   | 59.6        | 642   |
| 2            | B 2       | 2 BED      | 88.66         | 955   | 57.04       | 614   |
| 3            | B 14      | 2 BED      | 92.81         | 999   | 58.55       | 630   |
| 4            | B 14      | 2 BED      | 92.81         | 999   | 58.55       | 630   |
| 5            | B 12      | 2 BED      | 92.81         | 999   | 58.55       | 630   |
| 6            | B 10      | 2 BED      | 92.38         | 994   | 58.07       | 625   |
| 7            | B 3       | 2 BED      | 90.21         | 971   | 59.01       | 635   |

Building - 2 Tower 5, Unit 6 - Ground To 19<sup>th</sup> & 21<sup>st</sup> Floor