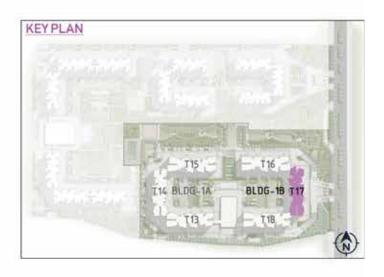

#### TYPE - C8 (3 BED)

| SALE AREA   | 1431 Sft | 132.92 Sqm |
|-------------|----------|------------|
| CARPET AREA | 1002 Sft | 93.13 Sqm  |

**KEY PLAN** \_T15 T16 -T14 BLDG-1A BLDG-18 T17 - T18 T13 

Building-1B Tower 17, Unit 8 - Ground To 19<sup>th</sup> Floor