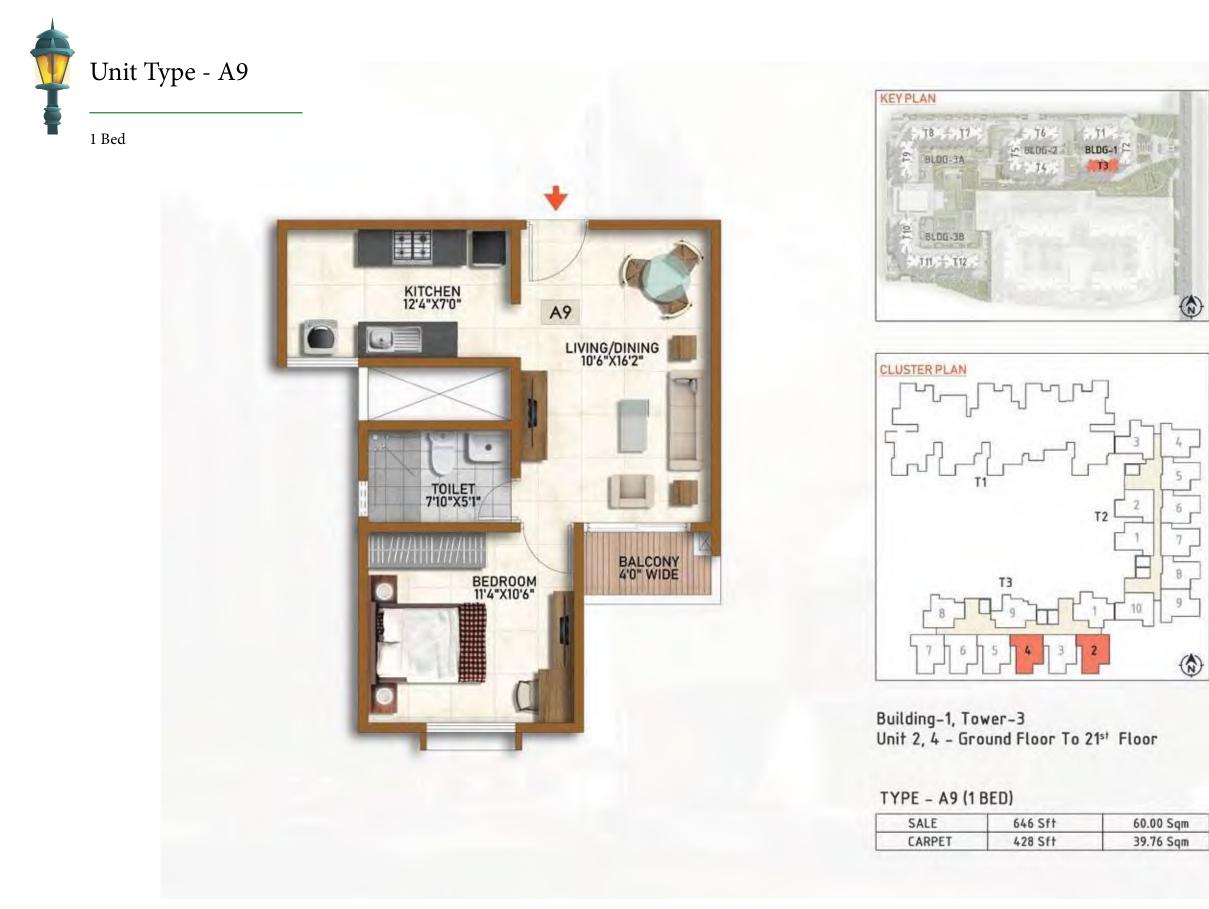

Cluster Plan - Building 1 Tower- 3

| BUILDI | NG - 1    | TOWER-3    | SALEAB | LE AREA | CARPET | AREA  |
|--------|-----------|------------|--------|---------|--------|-------|
| COLOUR | Unit type | No. of Bed | (sqm)  | (sft)   | (sqm)  | (sft) |
| 1      | A 5       | 1 BED      | 60.00  | 646     | 39.11  | 421   |
| 2      | A 9       | 1 BED      | 60.00  | 646     | 39.76  | 428   |
| 3      | A 8       | 1 BED      | 60.00  | 646     | 39.76  | 428   |
| 4      | A 9       | 1 BED      | 60.00  | 646     | 39.76  | 428   |
| 5      | A 8       | 1 BED      | 60.00  | 646     | 39.76  | 428   |
| 6      | A 8       | 1 BED      | 60.00  | 646     | 39.76  | 428   |
| 7      | A 8       | 1 BED      | 60.00  | 646     | 39.76  | 428   |
| 8      | A1        | 1 BED      | 59.16  | 636     | 38.66  | 416   |
| 9      | A2        | 1 BED      | 59.29  | 639     | 38.72  | 417   |

#### TYPE - A7 (1 BED)

| SALE AREA   | 646 Sft | 60.00 Sqm |
|-------------|---------|-----------|
| CARPET AREA | 428 Sft | 39.76 Sqm |

Building-1, Tower-3 Unit 3 - 2<sup>nd</sup> Floor To 21<sup>st</sup> Floor Unit 5, 6 & 7- Ground To 21<sup>st</sup> Floor