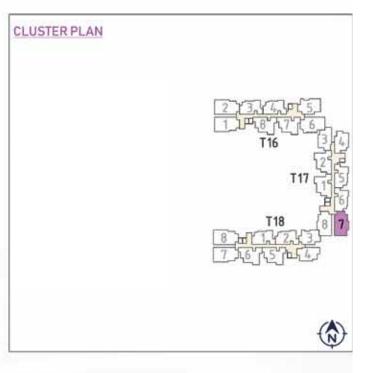

# Cluster Plan - Building 1 B Tower- 17

| BUILDING | G - 1B    | TOWER-17   | SALEAB | LE AREA | CARPE | T AREA |
|----------|-----------|------------|--------|---------|-------|--------|
| COLOUR   | Unit type | No. of Bed | (sqm)  | (sft)   | (sqm) | (sft)  |
| 1        | C 7       | 3 BED      | 132.92 | 1,431   | 93.13 | 1,002  |
| 2        | C 7       | 3 BED      | 132.92 | 1,431   | 93.13 | 1,002  |
| 3        | С 3       | 3 BED      | 113.73 | 1,224   | 79.19 | 852    |
| 4        | C 4       | 3 BED      | 114.52 | 1,233   | 79.22 | 853    |
| 5        | C 5       | 3 BED      | 118.69 | 1,277   | 81.61 | 878    |
| 6        | C 5       | 3 BED      | 118.69 | 1,277   | 81.61 | 878    |
| 7        | C 11      | 3 BED      | 136.81 | 1,473   | 97.05 | 1,045  |
| 8        | C 10      | 3 BED      | 136.81 | 1,473   | 97.05 | 1,045  |