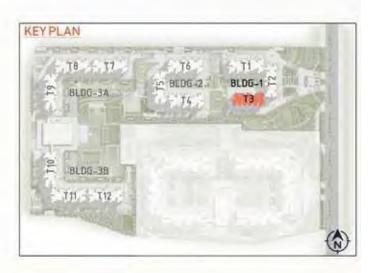

Cluster Plan - Building 1 Tower- 3

| BUILDI | NG - 1    | TOWER-3    | SALEAB | LE AREA | CARPET | AREA  |
|--------|-----------|------------|--------|---------|--------|-------|
| COLOUR | Unit type | No. of Bed | (sqm)  | (sft)   | (sqm)  | (sft) |
| 1      | A 5       | 1 BED      | 60.00  | 646     | 39.11  | 421   |
| 2      | A 9       | 1 BED      | 60.00  | 646     | 39.76  | 428   |
| 3      | A 8       | 1 BED      | 60.00  | 646     | 39.76  | 428   |
| 4      | A 9       | 1 BED      | 60.00  | 646     | 39.76  | 428   |
| 5      | A 8       | 1 BED      | 60.00  | 646     | 39.76  | 428   |
| 6      | A 8       | 1 BED      | 60.00  | 646     | 39.76  | 428   |
| 7      | A 8       | 1 BED      | 60.00  | 646     | 39.76  | 428   |
| 8      | A1        | 1 BED      | 59.16  | 636     | 38.66  | 416   |
| 9      | A2        | 1 BED      | 59.29  | 639     | 38.72  | 417   |

#### TYPE - A7 (1 BED)

| SALE AREA   | 646 Sft | 60.00 Sqm |
|-------------|---------|-----------|
| CARPET AREA | 428 Sft | 39.76 Sqm |

Building-1, Tower-3 Unit 3 - 2<sup>nd</sup> Floor To 21<sup>st</sup> Floor Unit 5, 6 & 7- Ground To 21<sup>st</sup> Floor