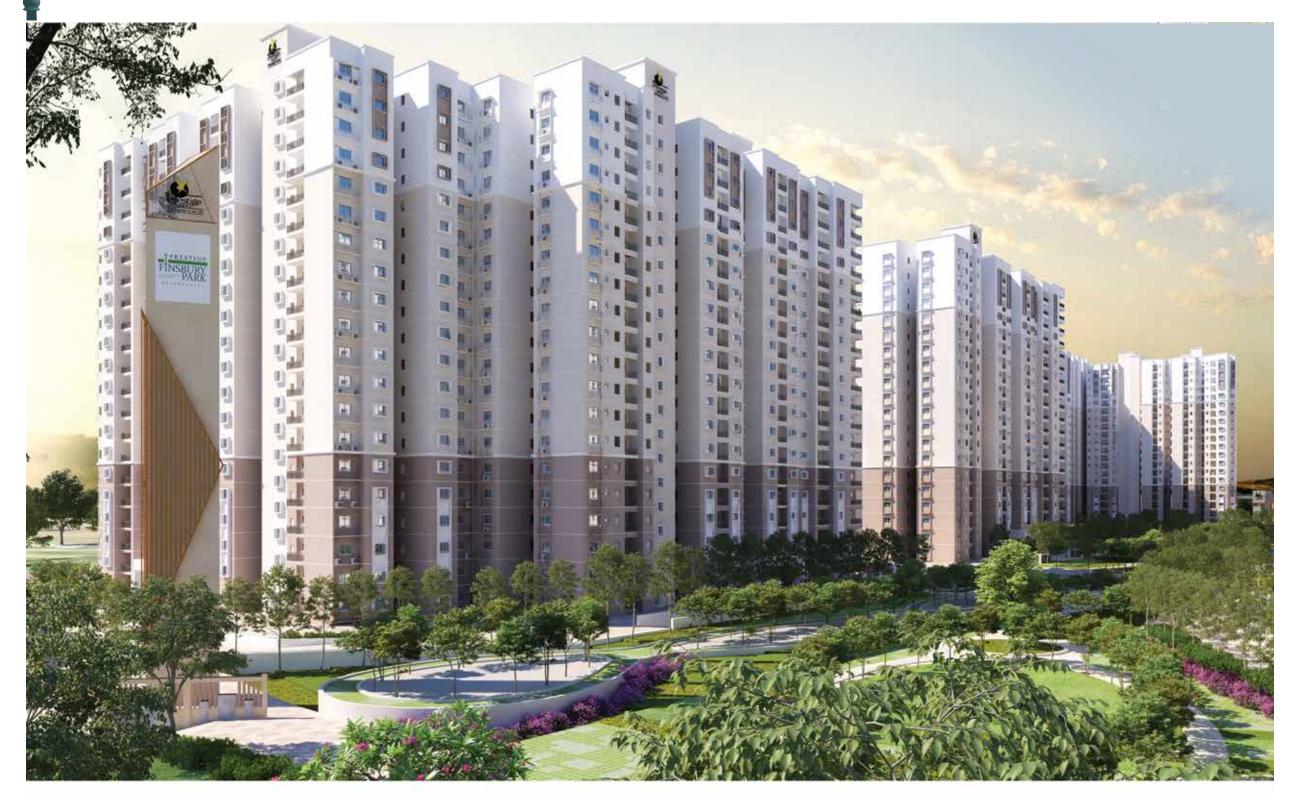

AREA | CARPE | T AREA |
|----------|-----------|------------|--------|---------|-------|--------|
| COLOUR   | Unit type | No. of Bed | (sqm)  | (sft)   | (sqm) | (sft)  |
| 1        | C 6       | 3 BED      | 118.69 | 1,277   | 81.61 | 878    |
| 2        | C 6       | 3 BED      | 118.69 | 1,277   | 81.61 | 878    |
| 3        | C 1       | 3 BED      | 113.73 | 1,224   | 79.02 | 851    |
| 4        | C 2       | 3 BED      | 113.73 | 1,224   | 79.19 | 852    |
| 5        | C 8       | 3 BED      | 132.92 | 1,431   | 93.13 | 1,002  |
| 6        | C 8       | 3 BED      | 132.92 | 1,431   | 93.13 | 1,002  |
| 7        | C 17      | 3 BED      | 145.06 | 1,562   | 98.85 | 1,064  |
| 8        | C 16      | 3 BED      | 145.06 | 1,562   | 98.85 | 1,064  |



### Exterior View - North East















### Building-1A & 1B

Tower 14, Unit 6 - Ground To 19<sup>th</sup> Floor Tower 17, Unit 4 - Ground To 18<sup>th</sup> Floor

### TYPE - C4 (3 BED)

| SALE AREA   | 1233 Sft | 114.52 Sqm |
|-------------|----------|------------|
| CARPET AREA | 853 Sft  | 79.22 Sqm  |



















Tower 17, Unit 1 - 1<sup>st</sup> To 19<sup>th</sup> Floor Unit 2 - Ground To 19<sup>th</sup> Floor

#### TYPE - C7 (3 BED)

| SALE AREA   | 1431 Sft | 132.92 Sqm |
|-------------|----------|------------|
| CARPET AREA | 1002 Sft | 93.13 Sqm  |







Tower 13 & 18, Unit 5 - Ground To 18<sup>th</sup> & 20<sup>th</sup> Floor Unit 6 - 2<sup>nd</sup> To 20<sup>th</sup> Floor Tower 15 & 16, Unit 7 - Ground To 19<sup>th</sup> Floor Unit 8 - 1<sup>st</sup> To 19<sup>th</sup> Floor

#### TYPE - C8 (3