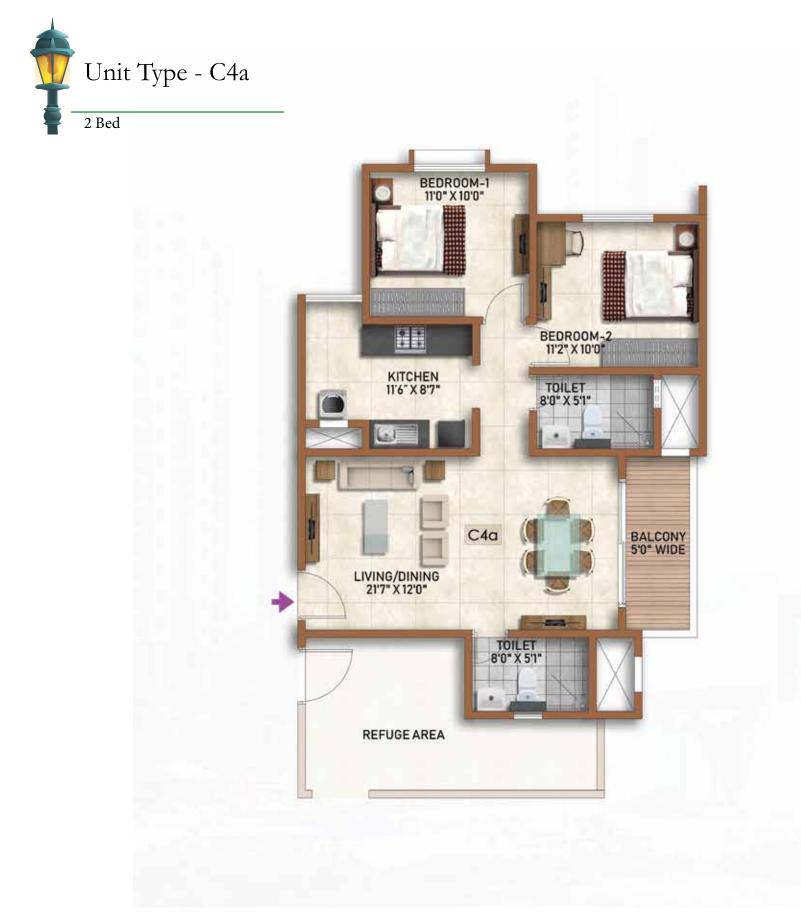

### Building-1A & 1B

Tower 14, Unit 6 - Ground To 19<sup>th</sup> Floor Tower 17, Unit 4 - Ground To 18<sup>th</sup> Floor

### TYPE - C4 (3 BED)

| SALE AREA   | 1233 Sft | 114.52 Sqm |
|-------------|----------|------------|
| CARPET AREA | 853 Sft  | 79.22 Sqm  |

Tower 17, Unit 1 - 1<sup>st</sup> To 19<sup>th</sup> Floor Unit 2 - Ground To 19<sup>th</sup> Floor