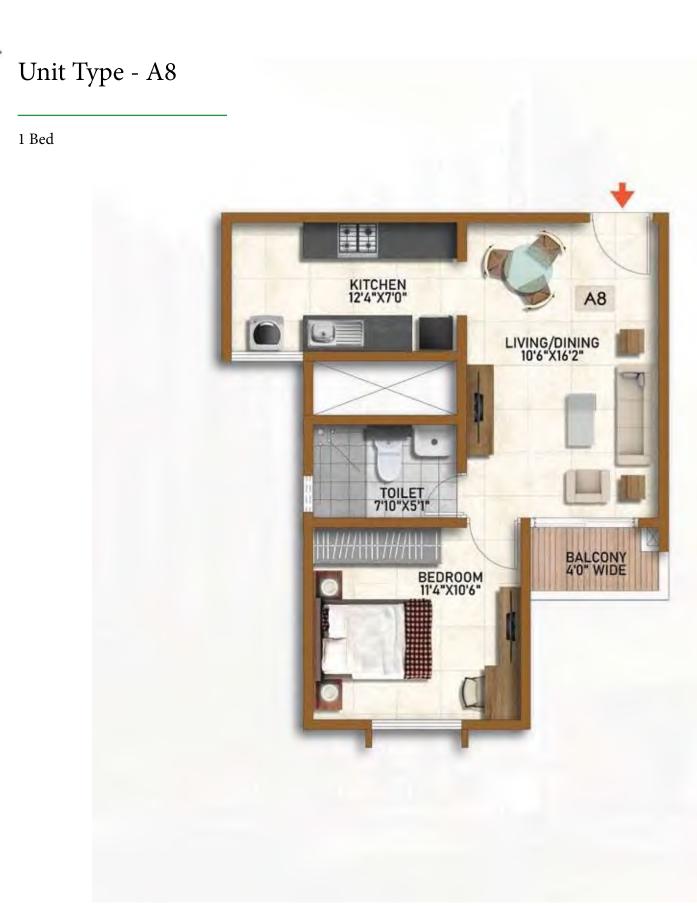

#### TYPE - A8 (1 BED)

| SALE   | 646 Sft | 60.00 Sqm |
|--------|---------|-----------|
| CARPET | 428 Sft | 39.76 Sqm |

R