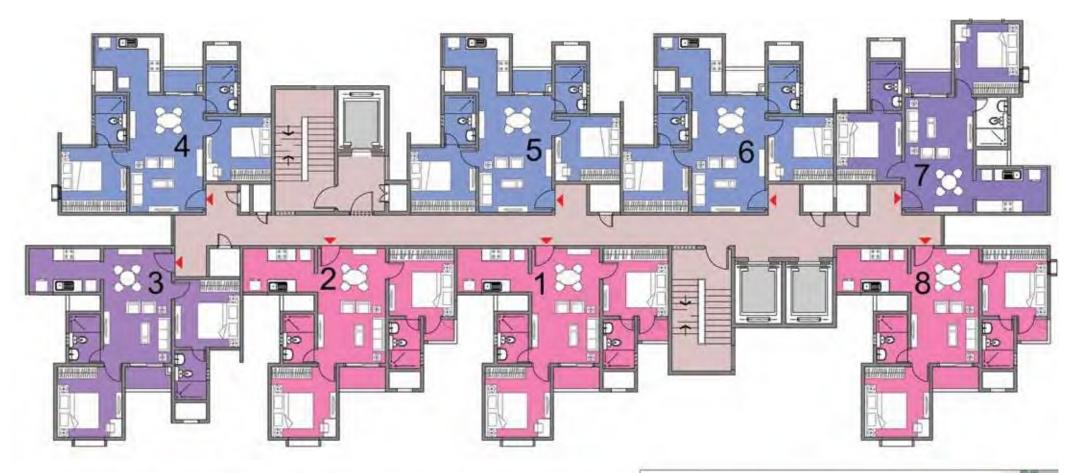

# Cluster Plan - Building 1A Tower- 13

| BUILDING | 6 - 1A    | TOWER-13   | SALEAB | LE AREA | CARPE | T AREA |
|----------|-----------|------------|--------|---------|-------|--------|
| COLOUR   | Unit type | No. of Bed | (sqm)  | (sft)   | (sqm) | (sft)  |
| 1        | C 6       | 3 BED      | 118.69 | 1,277   | 81.61 | 878    |
| 2        | C 6       | 3 BED      | 118.69 | 1,277   | 81.61 | 878    |
| 3        | C 1       | 3 BED      | 113.73 | 1,224   | 79.02 | 851    |
| 4        | C 2       | 3 BED      | 113.73 | 1,224   | 79.19 | 852    |
| 5        | C 8       | 3 BED      | 132.92 | 1,431   | 93.13 | 1,002  |
| 6        | C 8       | 3 BED      | 132.92 | 1,431   | 93.13 | 1,002  |
| 7        | C 17      | 3 BED      | 145.06 | 1,562   | 98.85 | 1,064  |
| 8        | C 13      | 3 BED      | 136.81 | 1,473   | 97.05 | 1,045  |

| BUILDING | i - 1A    | TOWER-14   | SALEAB | LE AREA | CARPE | T AREA |
|----------|-----------|------------|--------|---------|-------|--------|
| COLOUR   | Unit type | No. of Bed | (sqm)  | (sft)   | (sqm) | (sft)  |
| 1        | C 12      | 3 BED      | 136.81 | 1,473   | 97.05 | 1,045  |
| 2        | C 14      | 3 BED      | 136.81 | 1,473   | 97.05 | 1,045  |
| 3        | C 7       | 3 BED      | 132.92 | 1,431   | 93.13 | 1,002  |
| 4        | C 7       | 3 BED      | 132.92 | 1,431   | 93.13 | 1,002  |
| 5        | C 3       | 3 BED      | 113.73 | 1,224   | 79.19 | 852    |
| 6        | C 4       | 3 BED      | 114.52 | 1,233   | 79.22 | 853    |
| 7        | C 5       | 3 BED      | 118.69 | 1,277   | 81.61 | 878    |
| 8        | C 5       | 3 BED      | 118.69 | 1,277   | 81.61 | 878    |