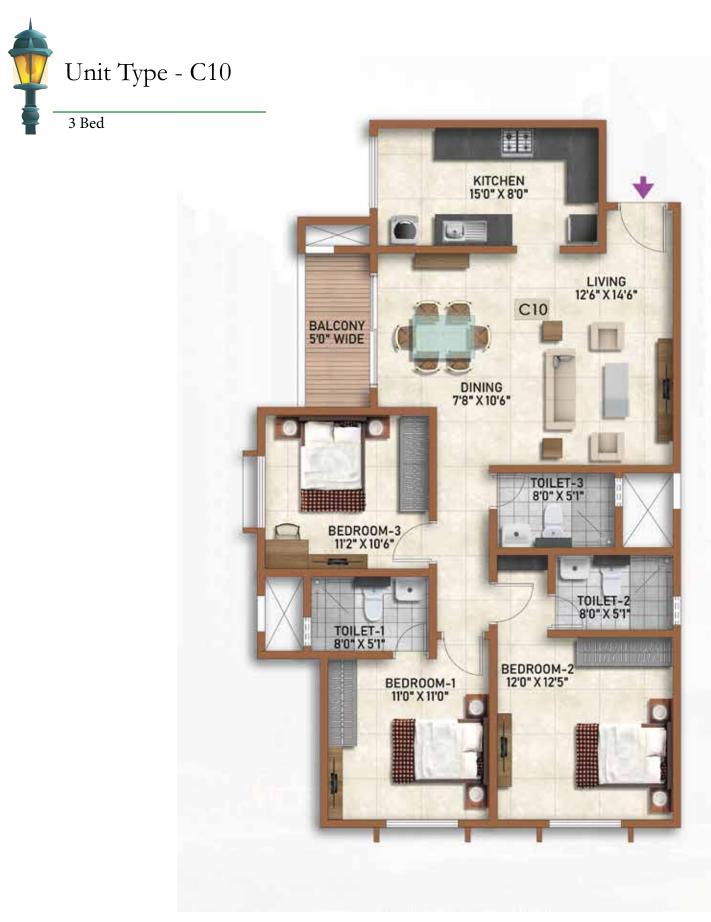

### TYPE - C11 (3 BED)

| SALE AREA   | 1473 Sft | 136.81 Sqm |
|-------------|----------|------------|
| CARPET AREA | 1045 Sft | 97.05 Sqm  |

3 Bed

Building-1A Tower 14, Unit 1 - Ground To 19<sup>th</sup> Floor