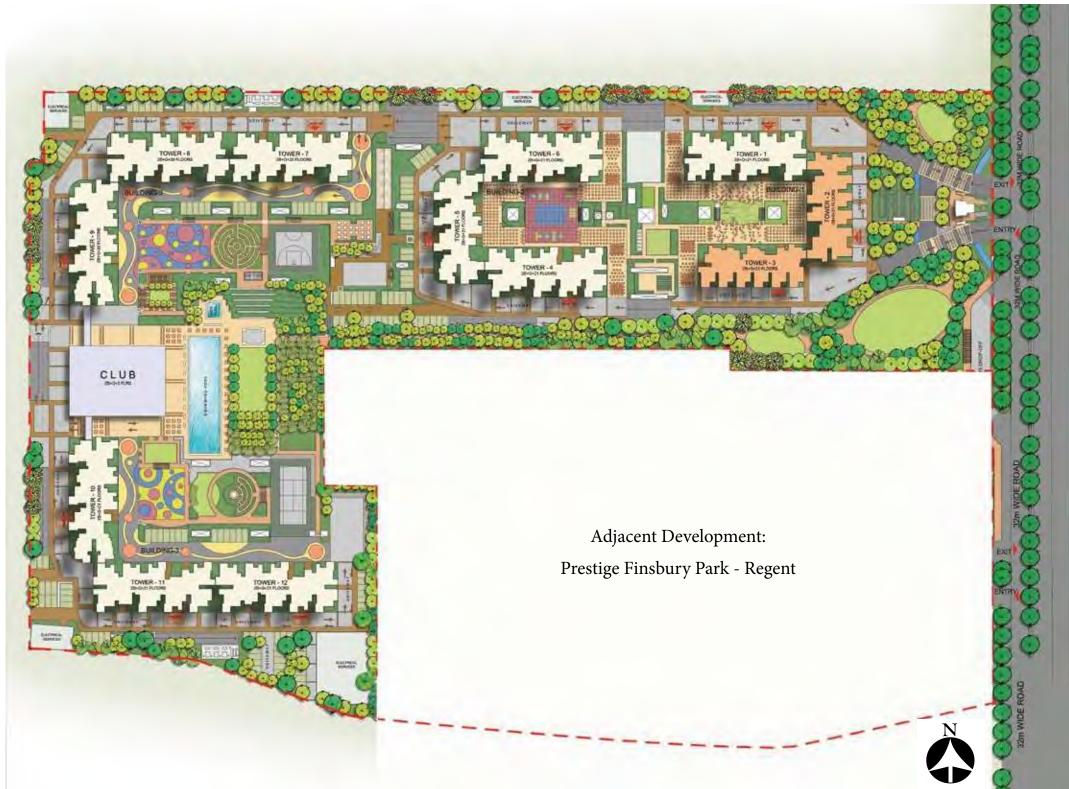

### Master Plan - Prestige Regent

Prestige Finsbury Park consists of two developments – Prestige Finsbury Park - Hyde, spread over 15 acres, and Prestige Finsbury Park Regent, spanning 10 acres. They are independently located beside each, other and each has its own identity, approvals, amenities and facilities.

Prestige Finsbury Park- Regent comprises of aesthetically designed one, two & three bedroom homes in 6 towers which rise up to 20 floors and consists of 958 apartments so you can choose the one that best suits your needs. Compactly designed, yet comfortable and naturally well-lit and ventilated thanks to the expansive open spaces that surround each tower.