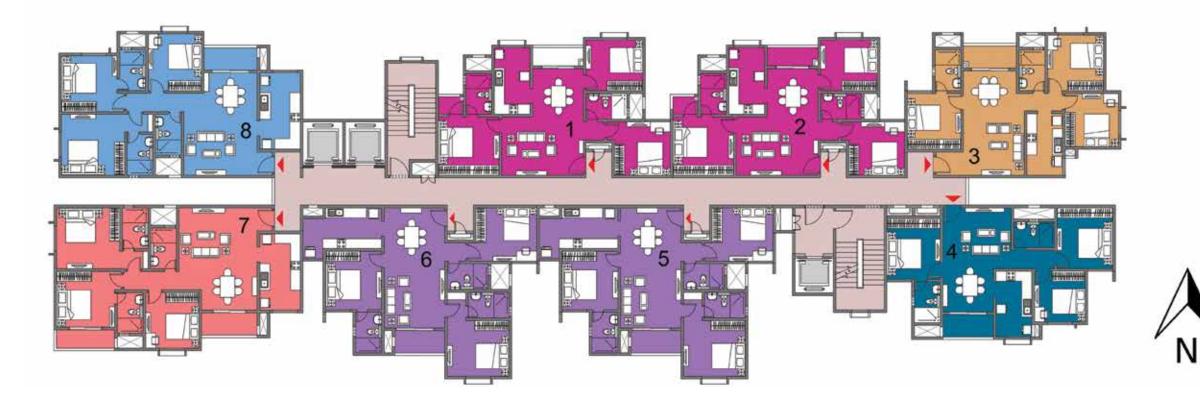

# Cluster Plan - Building 1A Tower- 13

| BUILDING | 6 - 1A    | TOWER-13   | SALEAB | LE AREA | CARPE | T AREA |
|----------|-----------|------------|--------|---------|-------|--------|
| COLOUR   | Unit type | No. of Bed | (sqm)  | (sft)   | (sqm) | (sft)  |
| 1        | C 6       | 3 BED      | 118.69 | 1,277   | 81.61 | 878    |
| 2        | C 6       | 3 BED      | 118.69 | 1,277   | 81.61 | 878    |
| 3        | C 1       | 3 BED      | 113.73 | 1,224   | 79.02 | 851    |
| 4        | C 2       | 3 BED      | 113.73 | 1,224   | 79.19 | 852    |
| 5        | C 8       | 3 BED      | 132.92 | 1,431   | 93.13 | 1,002  |
| 6        | C 8       | 3 BED      | 132.92 | 1,431   | 93.13 | 1,002  |
| 7        | C 17      | 3 BED      | 145.06 | 1,562   | 98.85 | 1,064  |
| 8        | C 13      | 3 BED      | 136.81 | 1,473   | 97.05 | 1,045  |