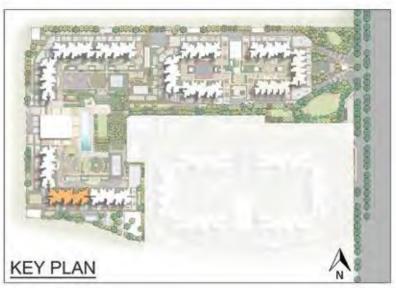

11



| BUILDIN | IG - 3B   | TOWER-11   | SALEAB | LE AREA | CARPE | TAREA |
|---------|-----------|------------|--------|---------|-------|-------|
| COLOUR  | Unit type | No. of Bed | (sqm)  | (sft)   | (sqm) | (sft) |
| 1       | B 6       | 2 BED      | 90.77  | 977     | 58.3  | 628   |
| 2       | B 13      | 2 BED      | 92.81  | 999     | 58.55 | 630   |
| 3       | B 7       | 2 BED      | 90.77  | 977     | 58.3  | 628   |
| 4       | B 13      | 2 BED      | 92.81  | 999     | 58.55 | 630   |
| 5       | B 11      | 2 BED      | 92.81  | 999     | 58.55 | 630   |
| 6       | B 4       | 2 BED      | 90.21  | 971     | 59.01 | 635   |
| 7       | B 4       | 2 BED      | 90.21  | 971     | 59.01 | 635   |
| 8       | B 6       | 2 BED      | 90.77  | 977     | 58.3  | 628   |





#### Cluster Plan - Building 3B Tower- 12



| BUILDIN | IG - 3B   | TOWER-12   | SALEAB | LE AREA | CAR   |
|---------|-----------|------------|--------|---------|-------|
| COLOUR  | Unit type | No. of Bed | (sqm)  | (sft)   | (sqm) |
| 1       | B 6       | 2 BED      | 90.77  | 977     | 58.3  |
| 2       | B 13      | 2 BED      | 92.81  | 999     | 58.55 |
| 3       | B 7       | 2 BED      | 90.77  | 977     | 58.3  |
| 4       | B 13      | 2 BED      | 92.81  | 999     | 58.55 |
| 5       | B 11      | 2 BED      | 92.81  | 999     | 58.55 |
| 6       | B 4       | 2 BED      | 90.21  | 971     | 59.01 |
| 7       | B 4       | 2 BED      | 90.21  | 971     | 59.01 |
| 8       | 86        | 2 BED      | 90.77  | 977     | 58.3  |
|         |           |            |        |