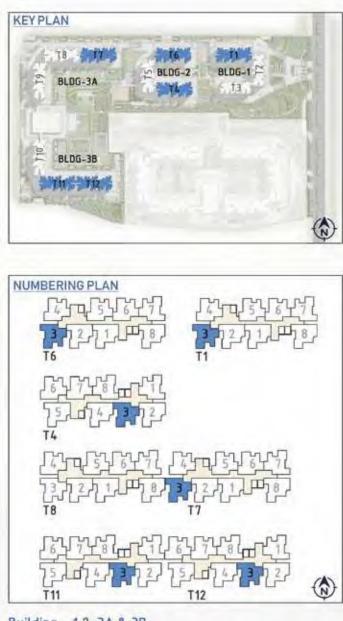

## Building - 1,2, 3A & 3B

Tower 1, Unit 3 - Ground To 21<sup>st</sup> Floor Tower 4,11 & 12, Unit 3 - 2<sup>nd</sup> To 21<sup>st</sup> Floor Tower 6 & 7, Unit 3 - Ground To 20<sup>th</sup> Floor

#### TYPE - B7 (2 BED)

| SALE AREA   | 977 Sft | 90.77 Sqm |
|-------------|---------|-----------|
| CARPET AREA | 628 Sft | 58.30 Sqm |