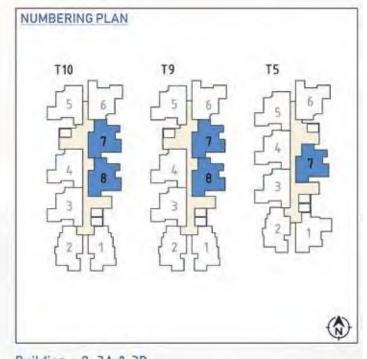

## TYPE - B9 (2 BED)

| SALE AREA   | 994 Sft | 92.38 Sqm |
|-------------|---------|-----------|
| CARPET AREA | 625 Sft | 58.07 Sqm |

| NUMBERING PLAN |       |  |
|----------------|-------|--|
|                | T5    |  |
|                |       |  |
|                |       |  |
|                |       |  |
|                | 2[2   |  |
|                | 다귀머   |  |
|                | {2]17 |  |
|                |       |  |
|                |       |  |
|                |       |  |