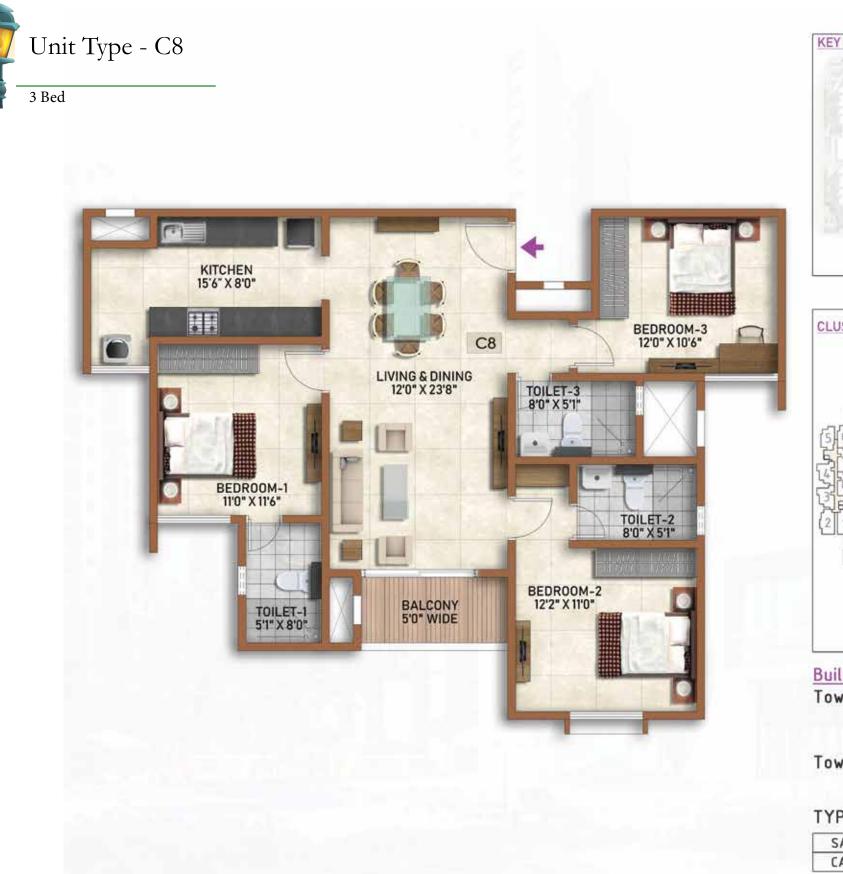

#### TYPE - C8 (3 BED)

| SALE AREA   | 1431 Sft | 132.92 Sqm |
|-------------|----------|------------|
| CARPET AREA | 1002 Sft | 93.13 Sqm  |

**KEY PLAN** \_T15 T16 -T14 BLDG-1A BLDG-18 T17 - T18 T13 

Building-1B Tower 17, Unit 8 - Ground To 19<sup>th</sup> Floor