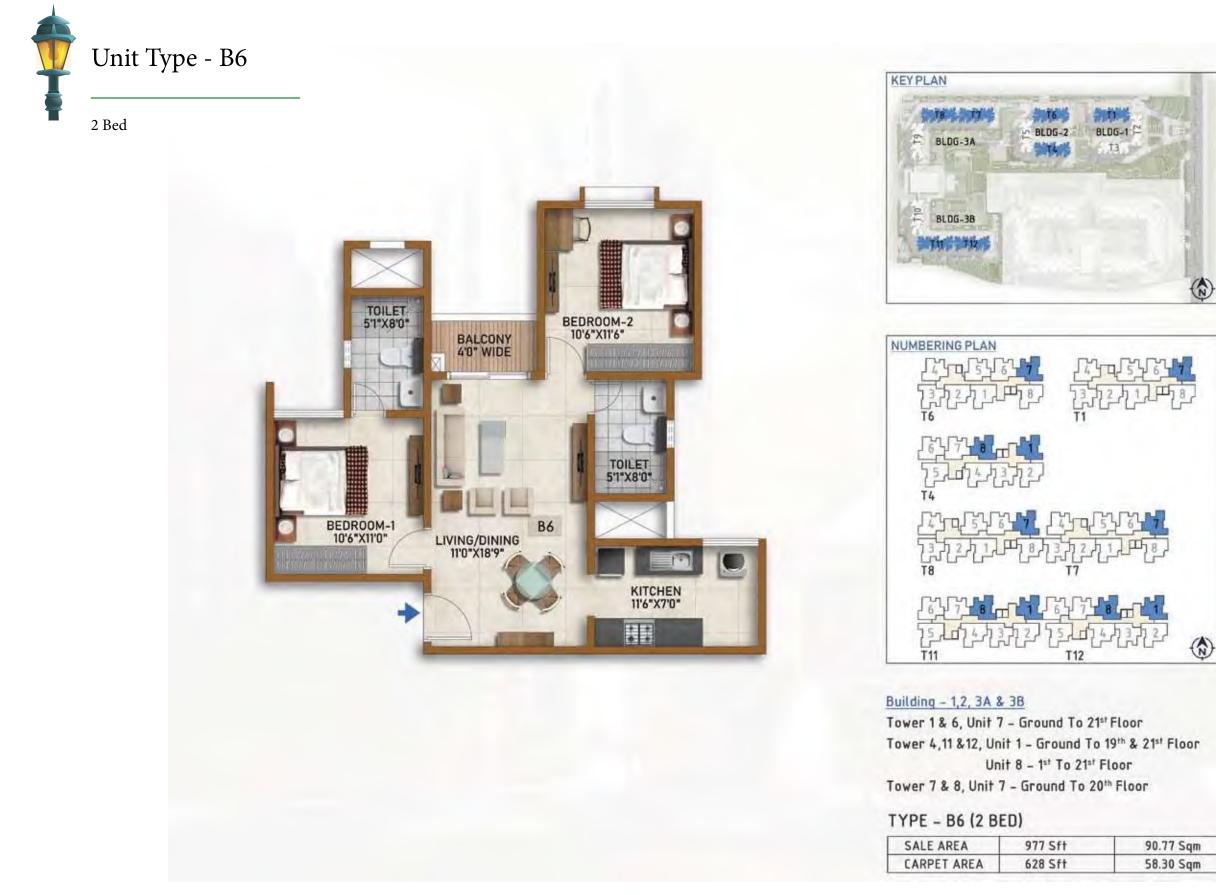

## Cluster Plan Building 3A Tower 8

| BUILDI | NG - 3    | TOWER-8    | SALEAB | SALEABLE AREA |       | AREA  |
|--------|-----------|------------|--------|---------------|-------|-------|
| COLOUR | Unit type | No. of Bed | (sqm)  | (sft)         | (sqm) | (sft) |
| 1      | B 13      | 2 BED      | 92.81  | 999           | 58.55 | 630   |
| 2      | B 11      | 2 BED      | 92.81  | 999           | 58.55 | 630   |
| 3      | B 5       | 2 BED      | 90.77  | 977           | 58.3  | 628   |
| 4      | B 4       | 2 BED      | 90.21  | 971           | 59.01 | 635   |
| 5      | B 4       | 2 BED      | 90.21  | 971           | 59.01 | 635   |
| 6      | B 4       | 2 BED      | 90.21  | 971           | 59.01 | 635   |
| 7      | B 6       | 2 BED      | 90.77  | 977           | 58.3  | 628   |
| 8      | B 13      | 2 BED      | 92.81  | 999           | 58.55 | 630   |