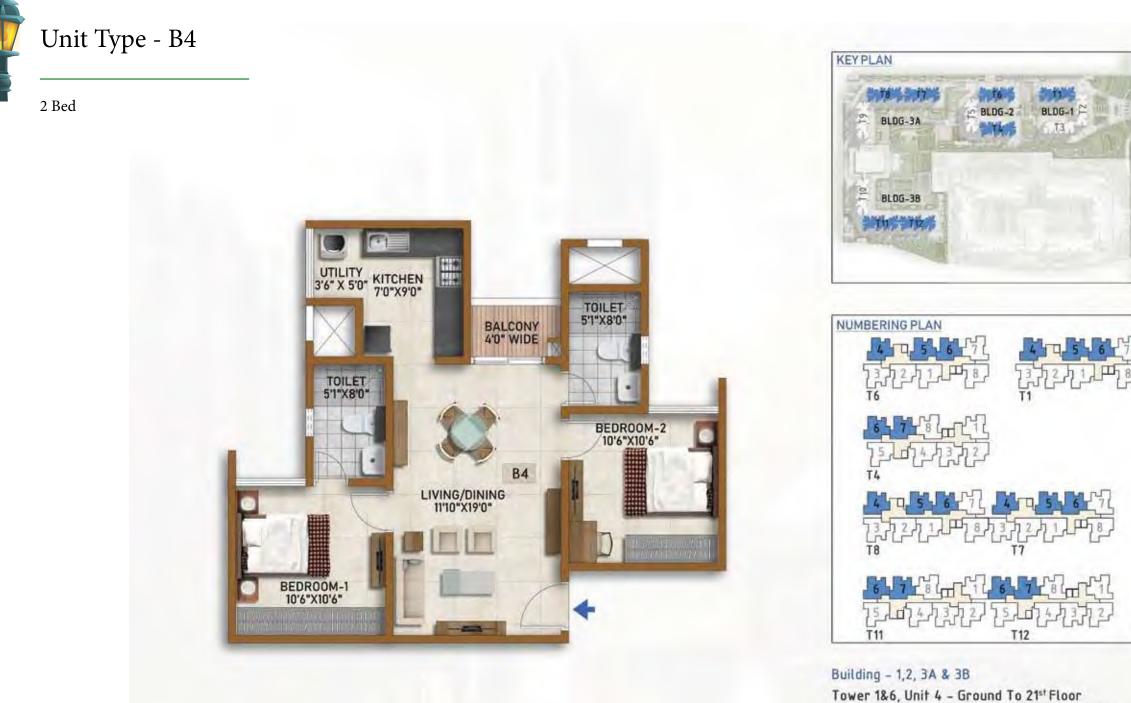

#### TYPE - B4 (2 BED)

| SALE AREA   | 971 Sft | 90.21 Sqm |
|-------------|---------|-----------|
| CARPET AREA | 635 Sft | 59.01 Sqm |

| Buildin | ng - 1,2, 3A & 3B                                                                                                                                                   |
|---------|---------------------------------------------------------------------------------------------------------------------------------------------------------------------|
|         | 1&6, Unit 4 - Ground To 21 <sup>st</sup> Floor<br>Unit 5 - Ground To 19 <sup>th</sup> &21 <sup>st</sup> Floor<br>Unit 6 - 2 <sup>nd</sup> To 21 <sup>st</sup> Floor |
| Tower   | 4, Unit 6 & 7 - Ground To 21st Floor                                                                                                                                |
| Tower   | 7&8, Unit 4 - Ground To 20 <sup>th</sup> Floor<br>Unit 5 - Ground To 19 <sup>th</sup> Floor<br>Unit 6 - 2 <sup>nd</sup> To 20 <sup>th</sup> Floor                   |