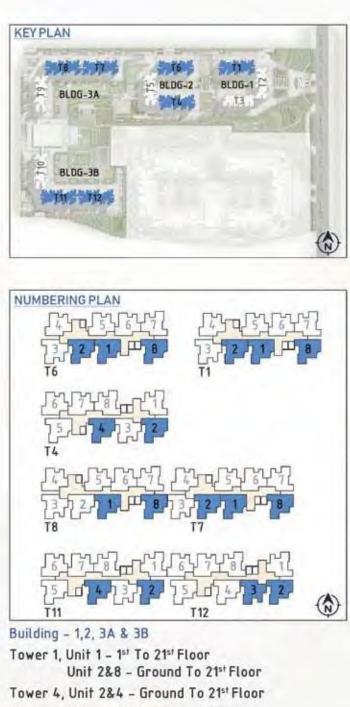

## Building - 1,2, 3A & 3B

Tower 1, Unit 3 - Ground To 21<sup>st</sup> Floor Tower 4,11 & 12, Unit 3 - 2<sup>nd</sup> To 21<sup>st</sup> Floor Tower 6 & 7, Unit 3 - Ground To 20<sup>th</sup> Floor