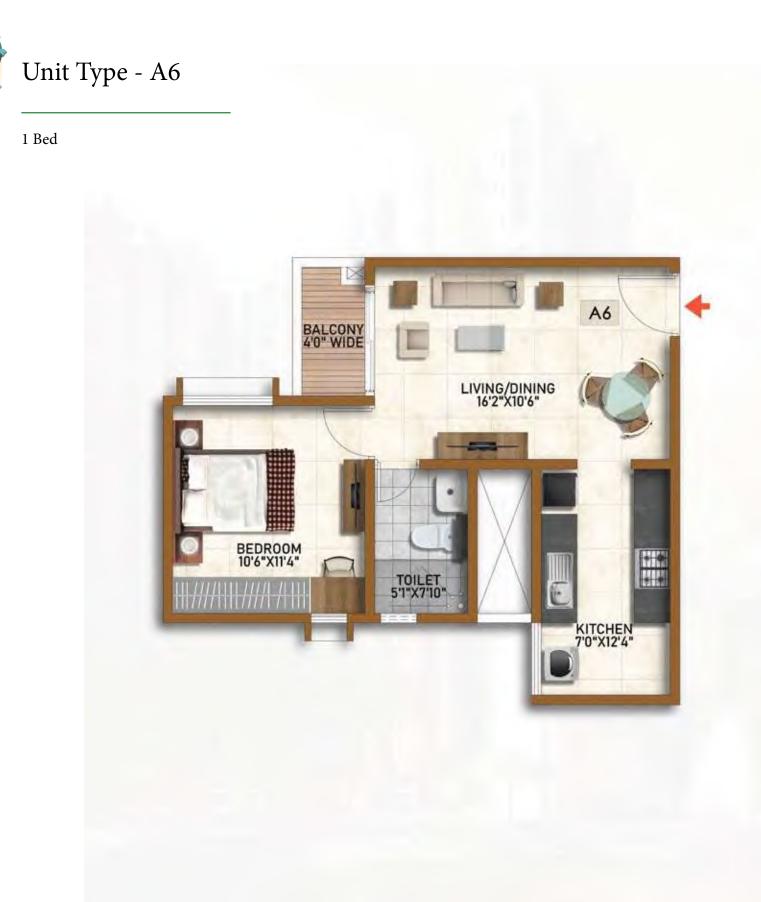

#### View Of Central Courtyard

Building-1, Tower-2 Unit 10 - Ground To 21st Floor

TYPE - A6 (1 BED)

| SALE   | 646 Sft | 60.00 Sqm |
|--------|---------|-----------|
| CARPET | 428 Sft | 39.76 Sqm |

Building-1, Tower-2 Unit 1 - Ground Floor To 21<sup>st</sup> Floor Unit 2 - 1<sup>st</sup> Floor To 19<sup>th</sup> & 21<sup>st</sup> Floor