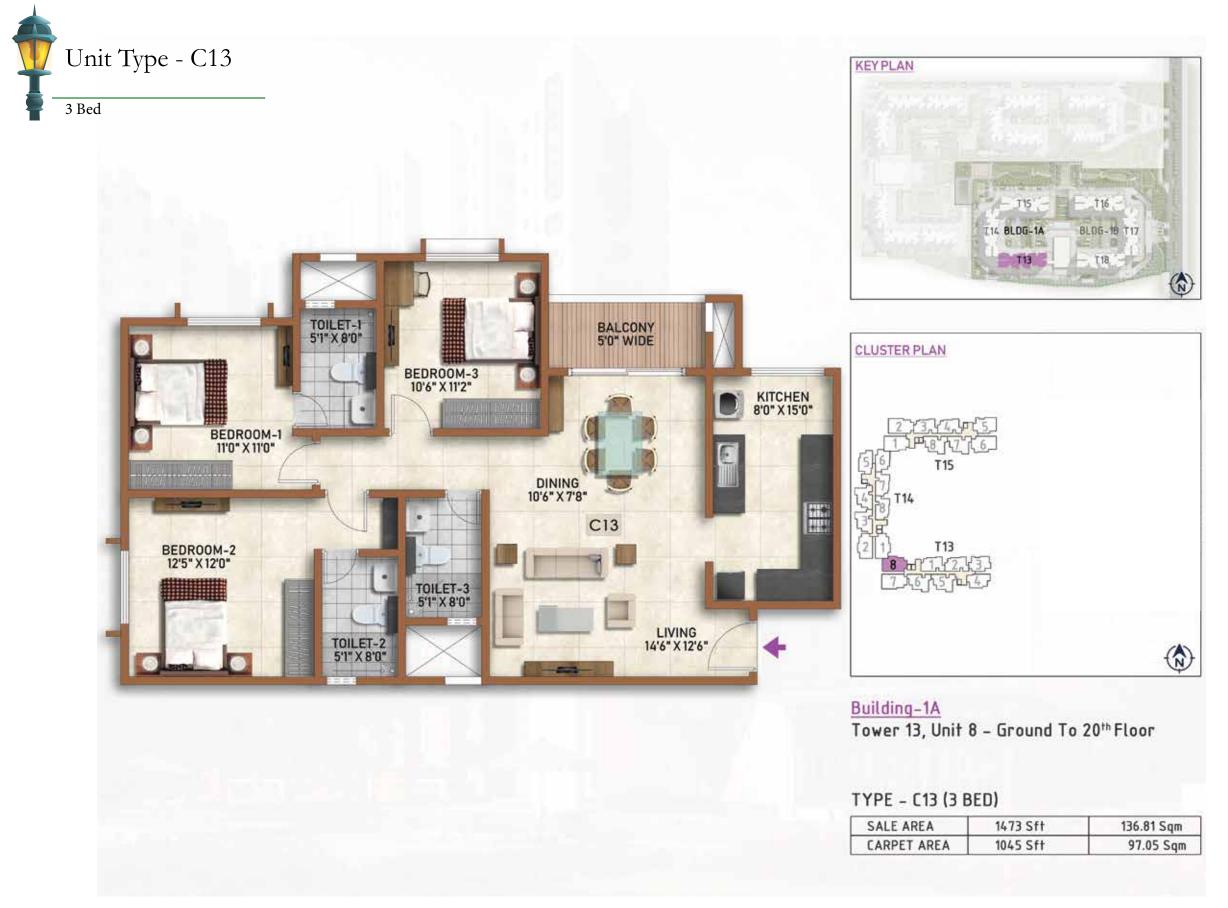

# Cluster Plan - Building 1A Tower- 13

| BUILDING | 6 - 1A    | TOWER-13   | SALEAB | LE AREA | CARPE | T AREA |
|----------|-----------|------------|--------|---------|-------|--------|
| COLOUR   | Unit type | No. of Bed | (sqm)  | (sft)   | (sqm) | (sft)  |
| 1        | C 6       | 3 BED      | 118.69 | 1,277   | 81.61 | 878    |
| 2        | C 6       | 3 BED      | 118.69 | 1,277   | 81.61 | 878    |
| 3        | C 1       | 3 BED      | 113.73 | 1,224   | 79.02 | 851    |
| 4        | C 2       | 3 BED      | 113.73 | 1,224   | 79.19 | 852    |
| 5        | C 8       | 3 BED      | 132.92 | 1,431   | 93.13 | 1,002  |
| 6        | C 8       | 3 BED      | 132.92 | 1,431   | 93.13 | 1,002  |
| 7        | C 17      | 3 BED      | 145.06 | 1,562   | 98.85 | 1,064  |
| 8        | C 13      | 3 BED      | 136.81 | 1,473   | 97.05 | 1,045  |

#### TYPE - C7 (3 BED)

| SALE AREA   | 1431 Sft | 132.92 Sqm |
|-------------|----------|------------|
| CARPET AREA | 1002 Sft | 93.13 Sqm  |

Tower 13 & 18, Unit 5 - Ground To 18<sup>th</sup> & 20<sup>th</sup> Floor Unit 6 - 2<sup>nd</sup> To 20<sup>th</sup> Floor Tower 15 & 16, Unit 7 - Ground To 19<sup>th</sup> Floor Unit 8 - 1<sup>st</sup> To 19<sup>th</sup> Floor

#### TYPE - C8 (3 BED)

| SALE AREA   | 1431 Sft | 132.92 Sqm |
|-------------|----------|------------|
| CARPET AREA | 1002 Sft | 93.13 Sqm  |

**KEY PLAN** \_T15 T16 -T14 BLDG-1A BLDG-18 T17 - T18 T13 

Building-1B Tower 17, Unit 8 - Ground To 19<sup>th</sup> Floor