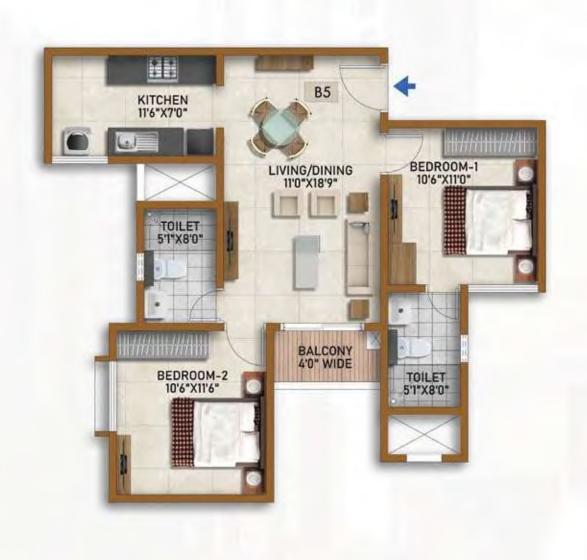

## TYPE - B5 (2 BED)

| SALE AREA   | 977 Sft | 90.77 Sqm |
|-------------|---------|-----------|
| CARPET AREA | 628 Sft | 58.30 Sqm |