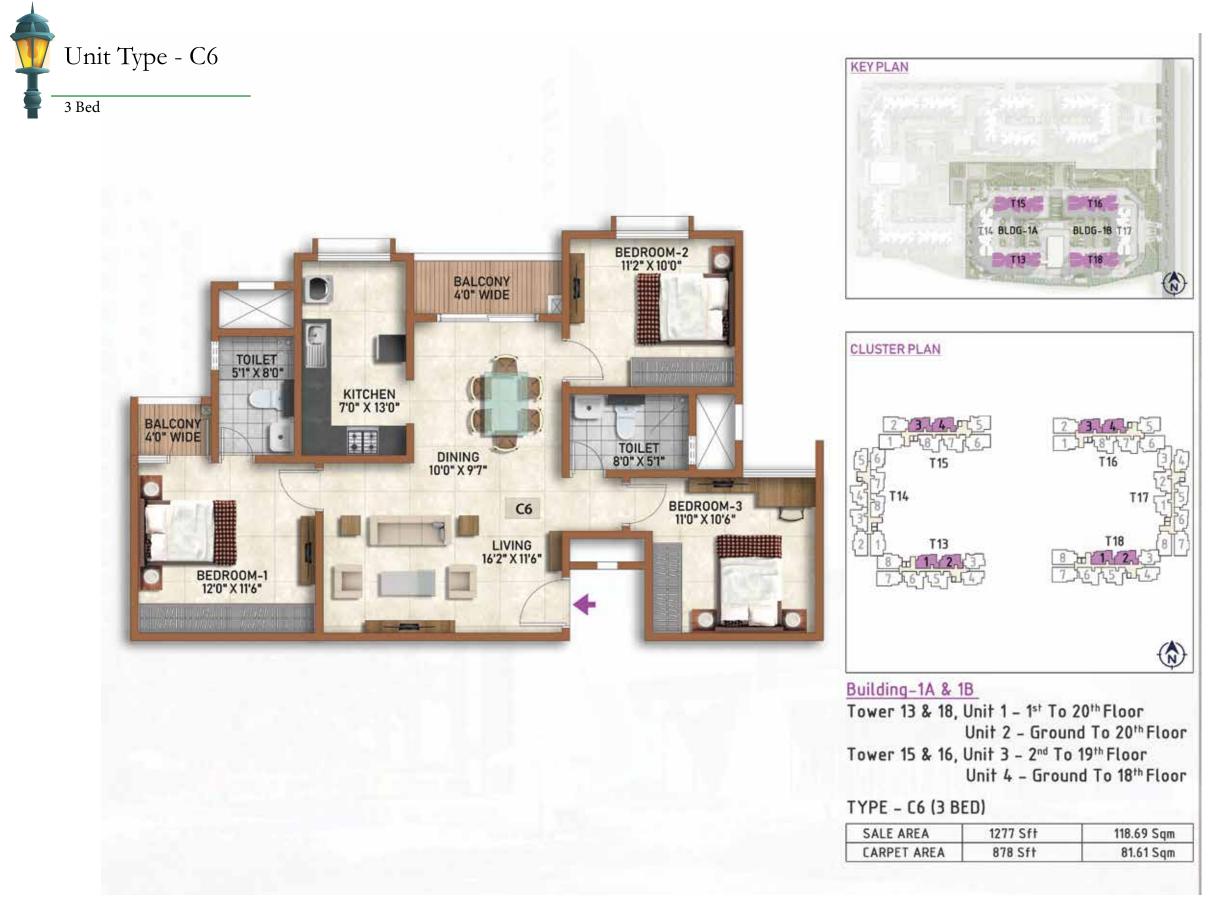

# Cluster Plan - Building 1A Tower- 13

| BUILDING | 6 - 1A    | TOWER-13   | SALEAB | LE AREA | CARPE | T AREA |
|----------|-----------|------------|--------|---------|-------|--------|
| COLOUR   | Unit type | No. of Bed | (sqm)  | (sft)   | (sqm) | (sft)  |
| 1        | C 6       | 3 BED      | 118.69 | 1,277   | 81.61 | 878    |
| 2        | C 6       | 3 BED      | 118.69 | 1,277   | 81.61 | 878    |
| 3        | C 1       | 3 BED      | 113.73 | 1,224   | 79.02 | 851    |
| 4        | C 2       | 3 BED      | 113.73 | 1,224   | 79.19 | 852    |
| 5        | C 8       | 3 BED      | 132.92 | 1,431   | 93.13 | 1,002  |
| 6        | C 8       | 3 BED      | 132.92 | 1,431   | 93.13 | 1,002  |
| 7        | C 17      | 3 BED      | 145.06 | 1,562   | 98.85 | 1,064  |
| 8        | C 13      | 3 BED      | 136.81 | 1,473   | 97.05 | 1,045  |

| BUILDING | i - 1A    | TOWER-14   | SALEAB | LE AREA | CARPE | T AREA |
|----------|-----------|------------|--------|---------|-------|--------|
| COLOUR   | Unit type | No. of Bed | (sqm)  | (sft)   | (sqm) | (sft)  |
| 1        | C 12      | 3 BED      | 136.81 | 1,473   | 97.05 | 1,045  |
| 2        | C 14      | 3 BED      | 136.81 | 1,473   | 97.05 | 1,045  |
| 3        | C 7       | 3 BED      | 132.92 | 1,431   | 93.13 | 1,002  |
| 4        | C 7       | 3 BED      | 132.92 | 1,431   | 93.13 | 1,002  |
| 5        | C 3       | 3 BED      | 113.73 | 1,224   | 79.19 | 852    |
| 6        | C 4       | 3 BED      | 114.52 | 1,233   | 79.22 | 853    |
| 7        | C 5       | 3 BED      | 118.69 | 1,277   | 81.61 | 878    |
| 8        | C 5       | 3 BED      | 118.69 | 1,277   | 81.61 | 878    |

# Cluster Plan - Building 1A Tower- 15

| KEY PLAN | A S |
|----------|-----|

| L | BUILDING | i - 1A    | TOWER-15   | SALEAB | LE AREA | CARPE | T AREA |
|---|----------|-----------|------------|--------|---------|-------|--------|
| L | COLOUR   | Unit type | No. of Bed | (sqm)  | (sft)   | (sqm) | (sft)  |
|   | 1        | C 17      | 3 BED      | 145.06 | 1,562   | 98.85 | 1,064  |
|   | 2        | C 16      | 3 BED      | 145.06 | 1,562   | 98.85 | 1,064  |
|   | 3        | C 6       | 3 BED      | 118.69 | 1,277   | 81.61 | 878    |
|   | 4        | C 6       | 3 BED      | 118.69 | 1,277   | 81.61 | 878    |
|   | 5        | С9        | 3 BED      | 134.32 | 1,445   | 94.85 | 1,021  |
|   | 6        | C 15      | 3 BED      | 144.11 | 1,552   | 99.87 | 1,075  |
|   | 7        | C 8       | 3 BED      | 132.92 | 1,431   | 93.13 | 1,002  |
|   | 8        | C 8       | 3 BED      | 132.92 | 1,431   | 93.13 | 1,002  |

| BUILDING | 6 - 1B    | TOWER-16   | SALEABLE AREA |       | CARPE | T AREA |
|----------|-----------|------------|---------------|-------|-------|--------|
| COLOUR   | Unit type | No. of Bed | (sqm)         | (sft) | (sqm) | (sft)  |
| 1        | C 17      | 3 BED      | 145.06        | 1,562 | 98.85 | 1,064  |
| 2        | C 16      | 3 BED      | 145.06        | 1,562 | 98.85 | 1,064  |
| 3        | C 6       | 3 BED      | 118.69        | 1,277 | 81.61 | 878    |
| 4        | C 6       | 3 BED      | 118.69        | 1,277 | 81.61 | 878    |
| 5        | С 9       | 3 BED      | 134.32        | 1,445 | 94.85 | 1,021  |
| 6        | C 15      | 3 BED      | 144.11        | 1,552 | 99.87 | 1,075  |
| 7        | C 8       | 3 BED      | 132.92        | 1,431 | 93.13 | 1,002  |
| 8        | C 8       | 3 BED      | 132.92        | 1,431 | 93.13 | 1,002  |
|          |           |            |               |       |       |        |

# Cluster Plan - Building 1 B Tower- 17

| BUILDING | G - 1B    | TOWER-17   | SALEAB | LE AREA | CARPE | T AREA |
|----------|-----------|------------|--------|---------|-------|--------|
| COLOUR   | Unit type | No. of Bed | (sqm)  | (sft)   | (sqm) | (sft)  |
| 1        | C 7       | 3 BED      | 132.92 | 1,431   | 93.13 | 1,002  |
| 2        | C 7       | 3 BED      | 132.92 | 1,431   | 93.13 | 1,002  |
| 3        | С 3       | 3 BED      | 113.73 | 1,224   | 79.19 | 852    |
| 4        | C 4       | 3 BED      | 114.52 | 1,233   | 79.22 | 853    |
| 5        | C 5       | 3 BED      | 118.69 | 1,277   | 81.61 | 878    |
| 6        | C 5       | 3 BED      | 118.69 | 1,277   | 81.61 | 878    |
| 7        | C 11      | 3 BED      | 136.81 | 1,473   | 97.05 | 1,045  |
| 8        | C 10      | 3 BED      | 136.81 | 1,473   | 97.05 | 1,045  |

### Cluster Plan - Building 1B Tower- 1B

| BUILDING | 6 - 1B    | TOWER-18   | SALEAB | LE AREA | CARPE | T AREA |
|----------|-----------|------------|--------|---------|-------|--------|
| COLOUR   | Unit type | No. of Bed | (sqm)  | (sft)   | (sqm) | (sft)  |
| 1        | C 6       | 3 BED      | 118.69 | 1,277   | 81.61 | 878    |
| 2        | C 6       | 3 BED      | 118.69 | 1,277   | 81.61 | 878    |
| 3        | C 1       | 3 BED      | 113.73 | 1,224   | 79.02 | 851    |
| 4        | C 2       | 3 BED      | 113.73 | 1,224   | 79.19 | 852    |
| 5        | C 8       | 3 BED      | 132.92 | 1,431   | 93.13 | 1,002  |
| 6        | C 8       | 3 BED      | 132.92 | 1,431   | 93.13 | 1,002  |
| 7        | C 17      | 3 BED      | 145.06 | 1,562   | 98.85 | 1,064  |
| 8        | C 16      | 3 BED      | 145.06 | 1,562   | 98.85 | 1,064  |