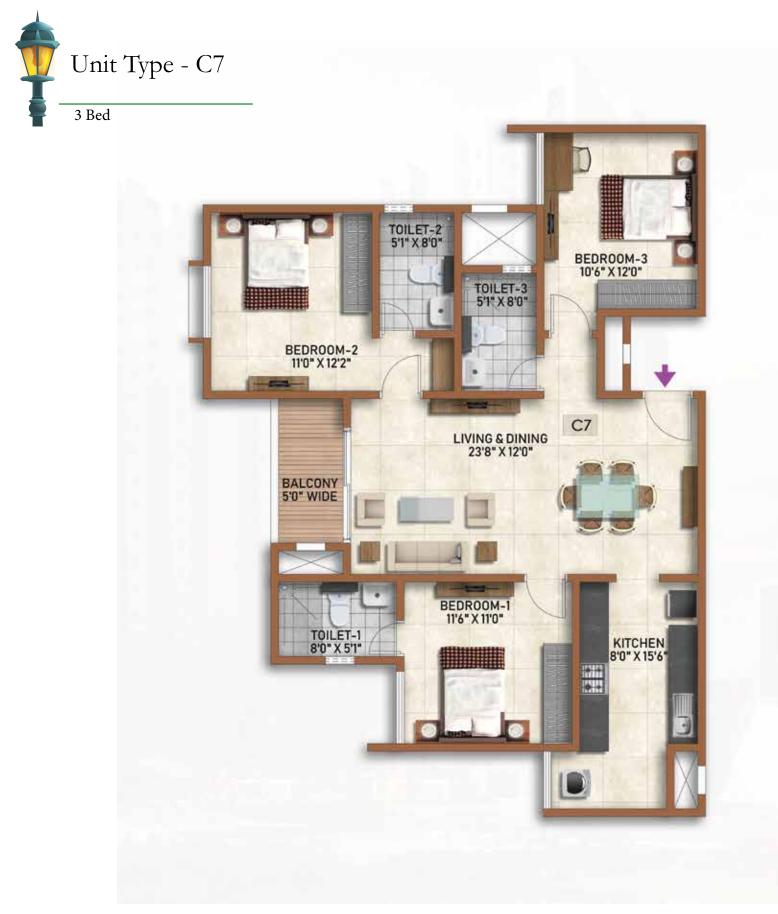

#### TYPE - C7 (3 BED)

| SALE AREA   | 1431 Sft | 132.92 Sqm |
|-------------|----------|------------|
| CARPET AREA | 1002 Sft | 93.13 Sqm  |

Tower 13 & 18, Unit 5 - Ground To 18<sup>th</sup> & 20<sup>th</sup> Floor Unit 6 - 2<sup>nd</sup> To 20<sup>th</sup> Floor Tower 15 & 16, Unit 7 - Ground To 19<sup>th</sup> Floor Unit 8 - 1<sup>st</sup> To 19<sup>th</sup> Floor