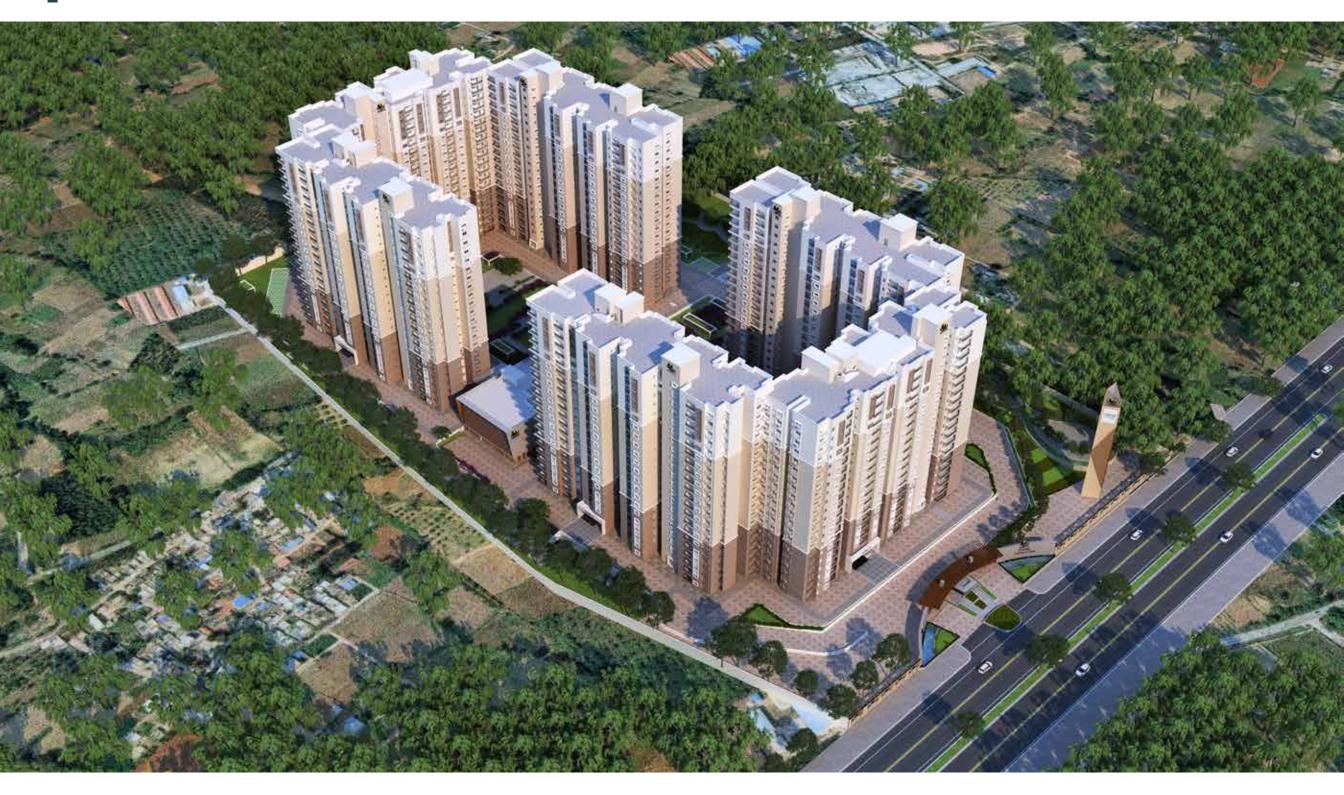

BAGALUR

Write your own story to an unmatched living experience.

A wonderful enclave of exclusive homes. The perfect address for those who wish to beat the daily commute to work and yet be insulated from the bustle of urban life.

Prestige Finsbury Park is a large township destination of 25 acres situated adjacent to the aerotropolis within the IT/ Aerospace and Hardware Park being developed by the KIADB, which will be the hub in the future for the IT and Aerospace sectors. The Park also has a limited allotment for residential developments within which Prestige Finsbury Park is located. Well reputed schools and colleges, healthcare facilities, as well as shopping and entertainment hubs, are all within easy reach.

Prestige Finsbury Park consists of two developments – Prestige Finsbury Park - Hyde, spread over 15 acres, and Prestige Finsbury Park Regent, spanning 10 acres. They are independently located beside each, other and each has its own identity, approvals, amenities and facilities.

Prestige Finsbury Park- Regent comprises of aesthetically designed one, two & three bedroom homes in 6 towers which rise up to 20 floors and consists of 958 apartments so you can choose the one that best suits your needs. Compactly designed, yet comfortable and naturally well-lit and ventilated thanks to the expansive open spaces that surround each tower.