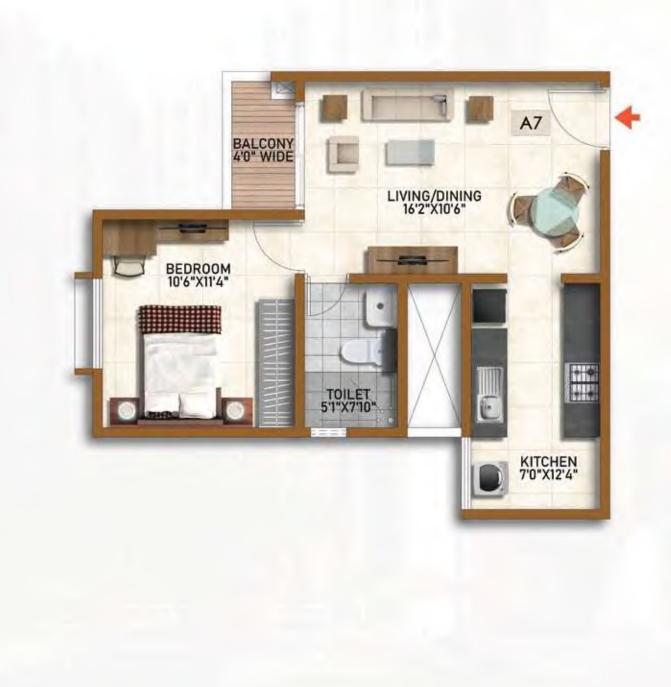

#### TYPE - A7 (1 BED)

| SALE AREA   | 646 Sft | 60.00 Sqm |
|-------------|---------|-----------|
| CARPET AREA | 428 Sft | 39.76 Sqm |

Building-1, Tower-3 Unit 3 - 2<sup>nd</sup> Floor To 21<sup>st</sup> Floor Unit 5, 6 & 7- Ground To 21<sup>st</sup> Floor