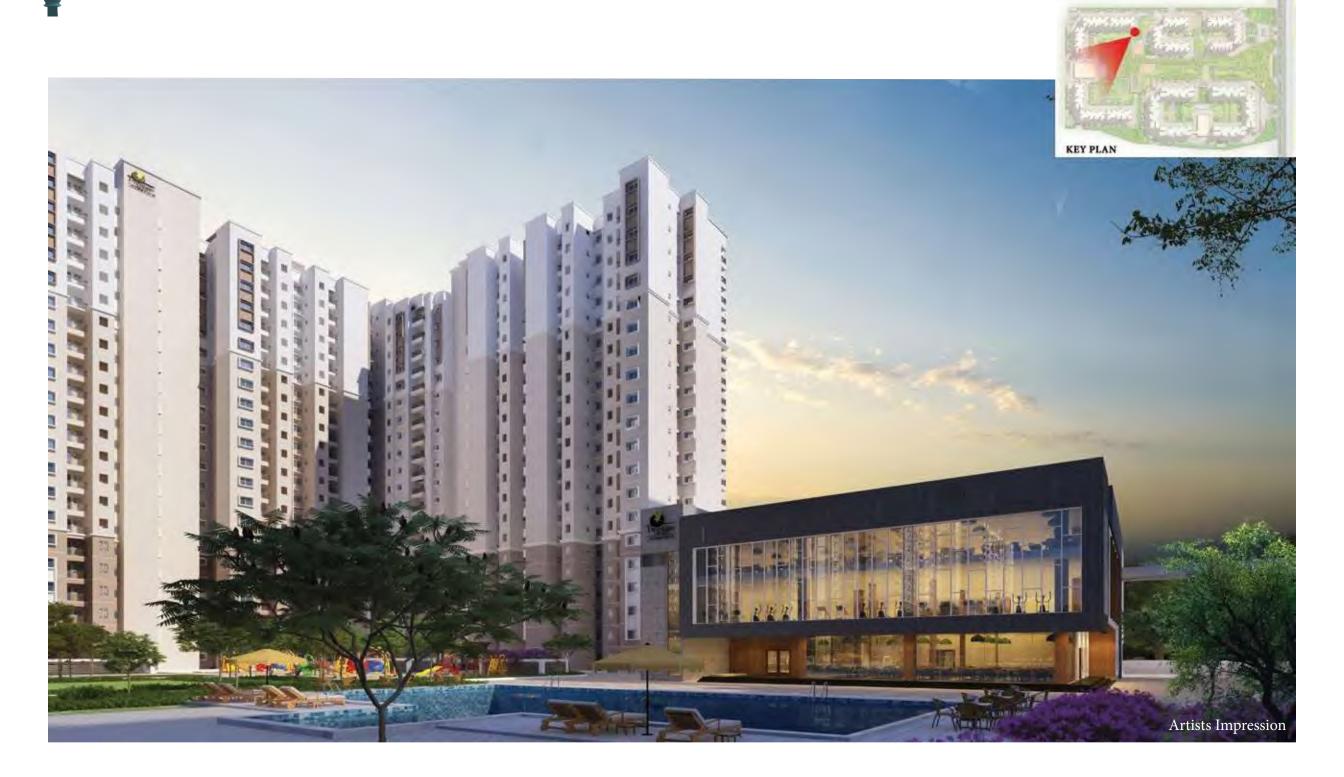

BAGALUR

Write your own story to an unmatched living experience.

A wonderful enclave of exclusive homes. The perfect address for those who wish to beat the daily commute to work and yet be insulated from the bustle of urban life.

Prestige Finsbury Park is a large township destination of 25 acres situated adjacent to the aerotropolis within the IT/ Aerospace and Hardware Park being developed by the KIADB, which will be the hub in the future for the IT and Aerospace sectors. The Park also has a limited allotment for residential developments within which Prestige Finsbury Park is located. Well reputed schools and colleges, healthcare facilities, as well as shopping and entertainment hubs, are all within easy reach.

Prestige Finsbury Park consists of two developments – Prestige Finsbury Park - Hyde, spread over 15 acres, and Prestige Finsbury Park Regent, spanning 10 acres. They are independently located beside each, other and each has its own identity, approvals, amenities and facilities.

A LIVING EXPERIENCE LIKE NO OTHER

BAGALUR

#### Write your own story to an unmatched living experience.

A wonderful enclave of exclusive homes. The perfect address for those who wish to beat the daily commute to work and yet be insulated from the bustle of urban life.