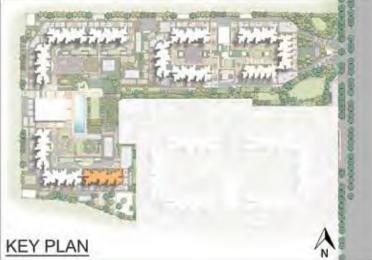

lan - Building 3B Tower- 12



| BUILDIN | IG - 3B   | TOWER-12   | SALEAB | LE AREA | CAR   |
|---------|-----------|------------|--------|---------|-------|
| COLOUR  | Unit type | No. of Bed | (sqm)  | (sft)   | (sqm) |
| 1       | B 6       | 2 BED      | 90.77  | 977     | 58.3  |
| 2       | B 13      | 2 BED      | 92.81  | 999     | 58.55 |
| 3       | B 7       | 2 BED      | 90.77  | 977     | 58.3  |
| 4       | B 13      | 2 BED      | 92.81  | 999     | 58.55 |
| 5       | B 11      | 2 BED      | 92.81  | 999     | 58.55 |
| 6       | B 4       | 2 BED      | 90.21  | 971     | 59.01 |
| 7       | B 4       | 2 BED      | 90.21  | 971     | 59.01 |
| 8       | 86        | 2 BED      | 90.77  | 977     | 58.3  |
|         |           |            |        |         |       |

















Building-1, Tower-2 Unit 4 - Ground Floor To 21<sup>st</sup> Floor Unit 8 - Second Floor To 21<sup>st</sup> Floor

#### TYPE - A4 (1 BED)

| SALE AREA   | 646 Sft | 60.00 Sqm |
|-------------|---------|-----------|
| CARPET AREA | 428 Sft | 39.76 Sqm |



#### View Of Central Courtyard









Building-1, Tower-2 Unit 10 - Ground To 21st Floor

TYPE - A6 (1 BED)

| SALE   | 646 Sft | 60.00 Sqm |
|--------|---------|-----------|
| CARPET | 428 Sft | 39.76 Sqm |









Building-1, Tower-2 Unit 1 - Ground Floor To 21<sup>st</sup> Floor Unit 2 - 1<sup>st</sup> Floor To 19<sup>th</sup> & 21<sup>st</sup> Floor

#### TYPE - A7 (1 BED)

| SALE AREA   | 646 Sft | 60.00 Sqm |
|-------------|---------|-----------|
| CARPET AREA | 428 Sft | 39.76 Sqm |







Building-1, Tower-3 Uni