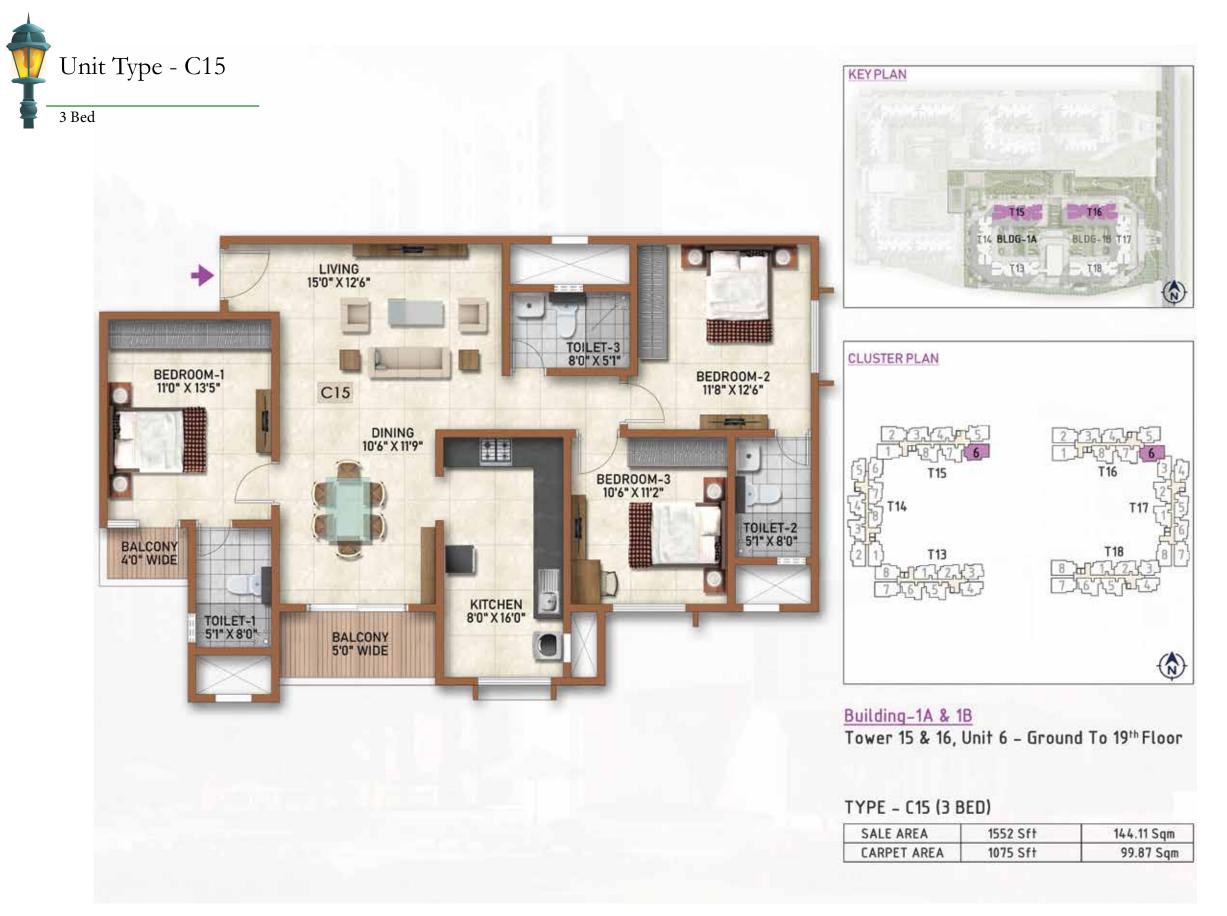

# Cluster Plan - Building 1A Tower- 15

| KEY PLAN | A S |
|----------|-----|

| L | BUILDING | i - 1A    | TOWER-15   | SALEAB | LE AREA | CARPE | T AREA |
|---|----------|-----------|------------|--------|---------|-------|--------|
| L | COLOUR   | Unit type | No. of Bed | (sqm)  | (sft)   | (sqm) | (sft)  |
|   | 1        | C 17      | 3 BED      | 145.06 | 1,562   | 98.85 | 1,064  |
|   | 2        | C 16      | 3 BED      | 145.06 | 1,562   | 98.85 | 1,064  |
|   | 3        | C 6       | 3 BED      | 118.69 | 1,277   | 81.61 | 878    |
|   | 4        | C 6       | 3 BED      | 118.69 | 1,277   | 81.61 | 878    |
|   | 5        | С9        | 3 BED      | 134.32 | 1,445   | 94.85 | 1,021  |
|   | 6        | C 15      | 3 BED      | 144.11 | 1,552   | 99.87 | 1,075  |
|   | 7        | C 8       | 3 BED      | 132.92 | 1,431   | 93.13 | 1,002  |
|   | 8        | C 8       | 3 BED      | 132.92 | 1,431   | 93.13 | 1,002  |

| BUILDING | 6 - 1B    | TOWER-16   | SALEABLE AREA |       | CARPE | T AREA |
|----------|-----------|------------|---------------|-------|-------|--------|
| COLOUR   | Unit type | No. of Bed | (sqm)         | (sft) | (sqm) | (sft)  |
| 1        | C 17      | 3 BED      | 145.06        | 1,562 | 98.85 | 1,064  |
| 2        | C 16      | 3 BED      | 145.06        | 1,562 | 98.85 | 1,064  |
| 3        | C 6       | 3 BED      | 118.69        | 1,277 | 81.61 | 878    |
| 4        | C 6       | 3 BED      | 118.69        | 1,277 | 81.61 | 878    |
| 5        | С 9       | 3 BED      | 134.32        | 1,445 | 94.85 | 1,021  |
| 6        | C 15      | 3 BED      | 144.11        | 1,552 | 99.87 | 1,075  |
| 7        | C 8       | 3 BED      | 132.92        | 1,431 | 93.13 | 1,002  |
| 8        | C 8       | 3 BED      | 132.92        | 1,431 | 93.13 | 1,002  |
|          |           |            |               |       |       |        |