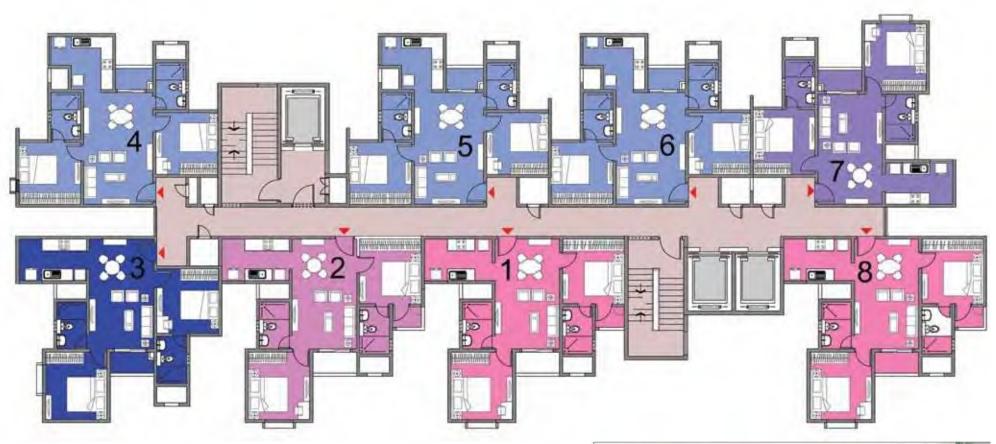

# Cluster Plan - Building 1A Tower- 13

| BUILDING | 6 - 1A    | TOWER-13   | SALEAB | LE AREA | CARPE | T AREA |
|----------|-----------|------------|--------|---------|-------|--------|
| COLOUR   | Unit type | No. of Bed | (sqm)  | (sft)   | (sqm) | (sft)  |
| 1        | C 6       | 3 BED      | 118.69 | 1,277   | 81.61 | 878    |
| 2        | C 6       | 3 BED      | 118.69 | 1,277   | 81.61 | 878    |
| 3        | C 1       | 3 BED      | 113.73 | 1,224   | 79.02 | 851    |
| 4        | C 2       | 3 BED      | 113.73 | 1,224   | 79.19 | 852    |
| 5        | C 8       | 3 BED      | 132.92 | 1,431   | 93.13 | 1,002  |
| 6        | C 8       | 3 BED      | 132.92 | 1,431   | 93.13 | 1,002  |
| 7        | C 17      | 3 BED      | 145.06 | 1,562   | 98.85 | 1,064  |
| 8        | C 13      | 3 BED      | 136.81 | 1,473   | 97.05 | 1,045  |

| BUILDING | i - 1A    | TOWER-14   | SALEAB | LE AREA | CARPE | T AREA |
|----------|-----------|------------|--------|---------|-------|--------|
| COLOUR   | Unit type | No. of Bed | (sqm)  | (sft)   | (sqm) | (sft)  |
| 1        | C 12      | 3 BED      | 136.81 | 1,473   | 97.05 | 1,045  |
| 2        | C 14      | 3 BED      | 136.81 | 1,473   | 97.05 | 1,045  |
| 3        | C 7       | 3 BED      | 132.92 | 1,431   | 93.13 | 1,002  |
| 4        | C 7       | 3 BED      | 132.92 | 1,431   | 93.13 | 1,002  |
| 5        | C 3       | 3 BED      | 113.73 | 1,224   | 79.19 | 852    |
| 6        | C 4       | 3 BED      | 114.52 | 1,233   | 79.22 | 853    |
| 7        | C 5       | 3 BED      | 118.69 | 1,277   | 81.61 | 878    |
| 8        | C 5       | 3 BED      | 118.69 | 1,277   | 81.61 | 878    |

# Cluster Plan - Building 1A Tower- 15

| KEY PLAN | A S |
|----------|-----|

| L | BUILDING | i - 1A    | TOWER-15   | SALEAB | LE AREA | CARPE | T AREA |
|---|----------|-----------|------------|--------|---------|-------|--------|
| L | COLOUR   | Unit type | No. of Bed | (sqm)  | (sft)   | (sqm) | (sft)  |
|   | 1        | C 17      | 3 BED      | 145.06 | 1,562   | 98.85 | 1,064  |
|   | 2        | C 16      | 3 BED      | 145.06 | 1,562   | 98.85 | 1,064  |
|   | 3        | C 6       | 3 BED      | 118.69 | 1,277   | 81.61 | 878    |
|   | 4        | C 6       | 3 BED      | 118.69 | 1,277   | 81.61 | 878    |
|   | 5        | С9        | 3 BED      | 134.32 | 1,445   | 94.85 | 1,021  |
|   | 6        | C 15      | 3 BED      | 144.11 | 1,552   | 99.87 | 1,075  |
|   | 7        | C 8       | 3 BED      | 132.92 | 1,431   | 93.13 | 1,002  |
|   | 8        | C 8       | 3 BED      | 132.92 | 1,431   | 93.13 | 1,002  |

Cluster Plan - Building 1 B Tower- 16

| x)<br>,064<br>,064<br>878<br>878<br>,021<br>,075<br>,002 |          |   | 0 00000 000 000 000 000 000 000 |
|----------------------------------------------------------|----------|---|---------------------------------|
| ,002                                                     | KEY PLAN | N | }                               |

| BUILDING | 6 - 1B    | TOWER-16   | SALEABLE AREA |       | CARPE | T AREA |
|----------|-----------|------------|---------------|-------|-------|--------|
| COLOUR   | Unit type | No. of Bed | (sqm)         | (sft) | (sqm) | (sft)  |
| 1        | C 17      | 3 BED      | 145.06        | 1,562 | 98.85 | 1,064  |
| 2        | C 16      | 3 BED      | 145.06        | 1,562 | 98.85 | 1,064  |
| 3        | C 6       | 3 BED      | 118.69        | 1,277 | 81.61 | 878    |
| 4        | C 6       | 3 BED      | 118.69        | 1,277 | 81.61 | 878    |
| 5        | С 9       | 3 BED      | 134.32        | 1,445 | 94.85 | 1,021  |
| 6        | C 15      | 3 BED      | 144.11        | 1,552 | 99.87 | 1,075  |
| 7        | C 8       | 3 BED      | 132.92        | 1,431 | 93.13 | 1,002  |
| 8        | C 8       | 3 BED      | 132.92        | 1,431 | 93.13 | 1,002  |
|          |           |            |               |       |       |        |

# Cluster Plan - Building 1 B Tower- 17

| BUILDING | G - 1B    | TOWER-17   | SALEAB | LE AREA | CARPE | T AREA |
|----------|-----------|------------|--------|---------|-------|--------|
| COLOUR   | Unit type | No. of Bed | (sqm)  | (sft)   | (sqm) | (sft)  |
| 1        | C 7       | 3 BED      | 132.92 | 1,431   | 93.13 | 1,002  |
| 2        | C 7       | 3 BED      | 132.92 | 1,431   | 93.13 | 1,002  |
| 3        | С 3       | 3 BED      | 113.73 | 1,224   | 79.19 | 852    |
| 4        | C 4       | 3 BED      | 114.52 | 1,233   | 79.22 | 853    |
| 5        | C 5       | 3 BED      | 118.69 | 1,277   | 81.61 | 878    |
| 6        | C 5       | 3 BED      | 118.69 | 1,277   | 81.61 | 878    |
| 7        | C 11      | 3 BED      | 136.81 | 1,473   | 97.05 | 1,045  |
| 8        | C 10      | 3 BED      | 136.81 | 1,473   | 97.05 | 1,045  |

### Cluster Plan - Building 1B Tower- 1B

| BUILDING | 6 - 1B    | TOWER-18   | SALEAB | LE AREA | CARPE | T AREA |
|----------|-----------|------------|--------|---------|-------|--------|
| COLOUR   | Unit type | No. of Bed | (sqm)  | (sft)   | (sqm) | (sft)  |
| 1        | C 6       | 3 BED      | 118.69 | 1,277   | 81.61 | 878    |
| 2        | C 6       | 3 BED      | 118.69 | 1,277   | 81.61 | 878    |
| 3        | C 1       | 3 BED      | 113.73 | 1,224   | 79.02 | 851    |
| 4        | C 2       | 3 BED      | 113.73 | 1,224   | 79.19 | 852    |
| 5        | C 8       | 3 BED      | 132.92 | 1,431   | 93.13 | 1,002  |
| 6        | C 8       | 3 BED      | 132.92 | 1,431   | 93.13 | 1,002  |
| 7        | C 17      | 3 BED      | 145.06 | 1,562   | 98.85 | 1,064  |
| 8        | C 16      | 3 BED      | 145.06 | 1,562   | 98.85 | 1,064  |