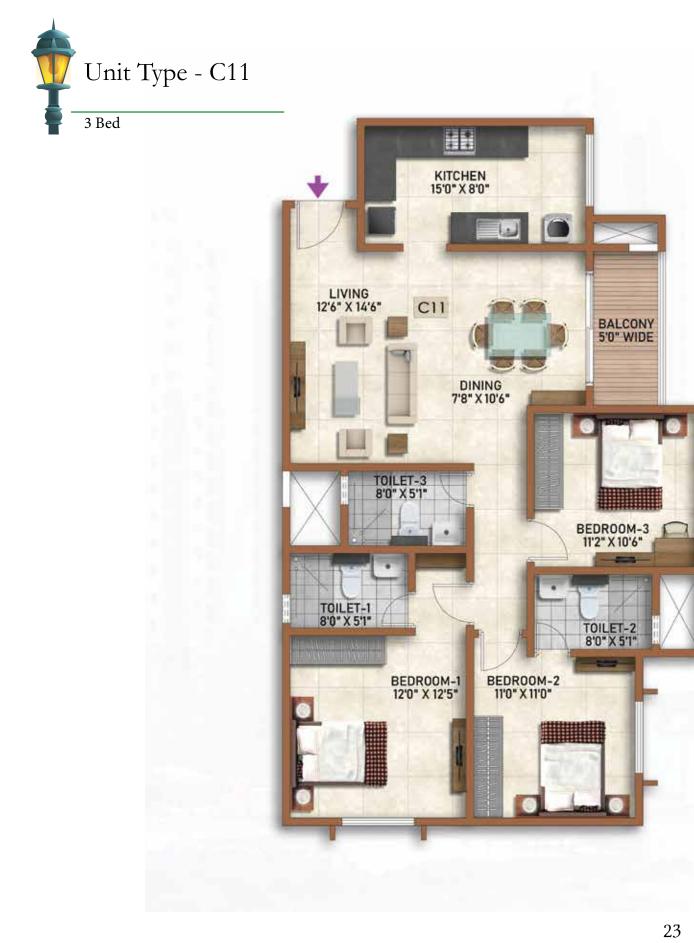

### TYPE - C11 (3 BED)

| SALE AREA   | 1473 Sft | 136.81 Sqm |
|-------------|----------|------------|
| CARPET AREA | 1045 Sft | 97.05 Sqm  |

3 Bed

Building-1A Tower 14, Unit 1 - Ground To 19<sup>th</sup> Floor