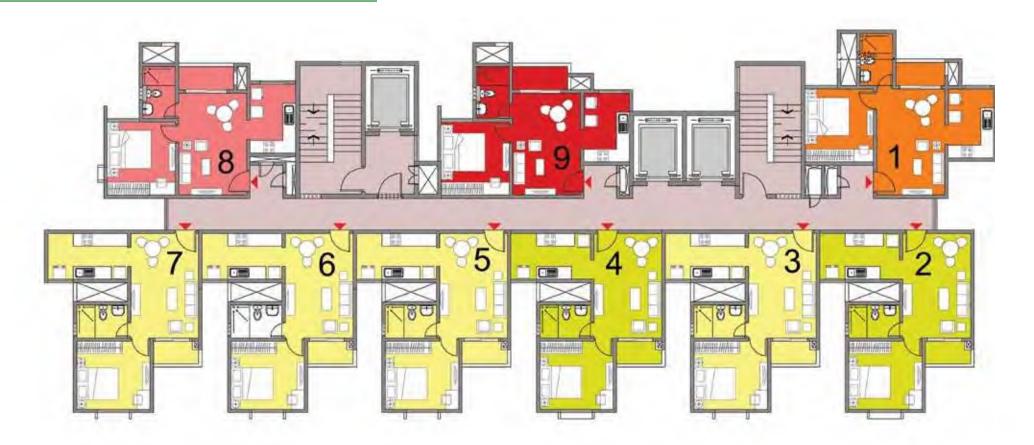

# Cluster Plan - Building 1A Tower- 13

| BUILDING | 6 - 1A    | TOWER-13   | SALEAB | LE AREA | CARPE | T AREA |
|----------|-----------|------------|--------|---------|-------|--------|
| COLOUR   | Unit type | No. of Bed | (sqm)  | (sft)   | (sqm) | (sft)  |
| 1        | C 6       | 3 BED      | 118.69 | 1,277   | 81.61 | 878    |
| 2        | C 6       | 3 BED      | 118.69 | 1,277   | 81.61 | 878    |
| 3        | C 1       | 3 BED      | 113.73 | 1,224   | 79.02 | 851    |
| 4        | C 2       | 3 BED      | 113.73 | 1,224   | 79.19 | 852    |
| 5        | C 8       | 3 BED      | 132.92 | 1,431   | 93.13 | 1,002  |
| 6        | C 8       | 3 BED      | 132.92 | 1,431   | 93.13 | 1,002  |
| 7        | C 17      | 3 BED      | 145.06 | 1,562   | 98.85 | 1,064  |
| 8        | C 13      | 3 BED      | 136.81 | 1,473   | 97.05 | 1,045  |

| BUILDING | i - 1A    | TOWER-14   | SALEAB | LE AREA | CARPE | T AREA |
|----------|-----------|------------|--------|---------|-------|--------|
| COLOUR   | Unit type | No. of Bed | (sqm)  | (sft)   | (sqm) | (sft)  |
| 1        | C 12      | 3 BED      | 136.81 | 1,473   | 97.05 | 1,045  |
| 2        | C 14      | 3 BED      | 136.81 | 1,473   | 97.05 | 1,045  |
| 3        | C 7       | 3 BED      | 132.92 | 1,431   | 93.13 | 1,002  |
| 4        | C 7       | 3 BED      | 132.92 | 1,431   | 93.13 | 1,002  |
| 5        | C 3       | 3 BED      | 113.73 | 1,224   | 79.19 | 852    |
| 6        | C 4       | 3 BED      | 114.52 | 1,233   | 79.22 | 853    |
| 7        | C 5       | 3 BED      | 118.69 | 1,277   | 81.61 | 878    |
| 8        | C 5       | 3 BED      | 118.69 | 1,277   | 81.61 | 878    |

# Cluster Plan - Building 1A Tower- 15

| KEY PLAN | A S |
|----------|-----|

| L | BUILDING | i - 1A    | TOWER-15   | SALEAB | LE AREA | CARPE | T AREA |
|---|----------|-----------|------------|--------|---------|-------|--------|
| L | COLOUR   | Unit type | No. of Bed | (sqm)  | (sft)   | (sqm) | (sft)  |
|   | 1        | C 17      | 3 BED      | 145.06 | 1,562   | 98.85 | 1,064  |
|   | 2        | C 16      | 3 BED      | 145.06 | 1,562   | 98.85 | 1,064  |
|   | 3        | C 6       | 3 BED      | 118.69 | 1,277   | 81.61 | 878    |
|   | 4        | C 6       | 3 BED      | 118.69 | 1,277   | 81.61 | 878    |
|   | 5        | С9        | 3 BED      | 134.32 | 1,445   | 94.85 | 1,021  |
|   | 6        | C 15      | 3 BED      | 144.11 | 1,552   | 99.87 | 1,075  |
|   | 7        | C 8       | 3 BED      | 132.92 | 1,431   | 93.13 | 1,002  |
|   | 8        | C 8       | 3 BED      | 132.92 | 1,431   | 93.13 | 1,002  |

Cluster Plan - Building 1 B Tower- 16

| x)<br>,064<br>,064<br>878<br>878<br>,021<br>,075<br>,002 |          |   | 0 00000 000 000 000 000 000 000 |
|----------------------------------------------------------|----------|---|---------------------------------|
| ,002                                                     | KEY PLAN | N | }                               |

| BUILDING | 6 - 1B    | TOWER-16   | SALEABLE AREA |       | CARPE | T AREA |
|----------|-----------|------------|---------------|-------|-------|--------|
| COLOUR   | Unit type | No. of Bed | (sqm)         | (sft) | (sqm) | (sft)  |
| 1        | C 17      | 3 BED      | 145.06        | 1,562 | 98.85 | 1,064  |
| 2        | C 16      | 3 BED      | 145.06        | 1,562 | 98.85 | 1,064  |
| 3        | C 6       | 3 BED      | 118.69        | 1,277 | 81.61 | 878    |
| 4        | C 6       | 3 BED      | 118.69        | 1,277 | 81.61 | 878    |
| 5        | С 9       | 3 BED      | 134.32        | 1,445 | 94.85 | 1,021  |
| 6        | C 15      | 3 BED      | 144.11        | 1,552 | 99.87 | 1,075  |
| 7        | C 8       | 3 BED      | 132.92        | 1,431 | 93.13 | 1,002  |
| 8        | C 8       | 3 BED      | 132.92        | 1,431 | 93.13 | 1,002  |
|          |           |            |               |       |       |        |

# Cluster Plan - Building 1 B Tower- 17

| BUILDING | G - 1B    | TOWER-17   | SALEAB | LE AREA | CARPE | T AREA |
|----------|-----------|------------|--------|---------|-------|--------|
| COLOUR   | Unit type | No. of Bed | (sqm)  | (sft)   | (sqm) | (sft)  |
| 1        | C 7       | 3 BED      | 132.92 | 1,431   | 93.13 | 1,002  |
| 2        | C 7       | 3 BED      | 132.92 | 1,431   | 93.13 | 1,002  |
| 3        | С 3       | 3 BED      | 113.73 | 1,224   | 79.19 | 852    |
| 4        | C 4       | 3 BED      | 114.52 | 1,233   | 79.22 | 853    |
| 5        | C 5       | 3 BED      | 118.69 | 1,277   | 81.61 | 878    |
| 6        | C 5       | 3 BED      | 118.69 | 1,277   | 81.61 | 878    |
| 7        | C 11      | 3 BED      | 136.81 | 1,473   | 97.05 | 1,045  |
| 8        | C 10      | 3 BED      | 136.81 | 1,473   | 97.05 | 1,045  |

### Cluster Plan - Building 1B Tower- 1B

| BUILDING | 6 - 1B    | TOWER-18   | SALEAB | LE AREA | CARPE | T AREA |
|----------|-----------|------------|--------|---------|-------|--------|
| COLOUR   | Unit type | No. of Bed | (sqm)  | (sft)   | (sqm) | (sft)  |
| 1        | C 6       | 3 BED      | 118.69 | 1,277   | 81.61 | 878    |
| 2        | C 6       | 3 BED      | 118.69 | 1,277   | 81.61 | 878    |
| 3        | C 1       | 3 BED      | 113.73 | 1,224   | 79.02 | 851    |
| 4        | C 2       | 3 BED      | 113.73 | 1,224   | 79.19 | 852    |
| 5        | C 8       | 3 BED      | 132.92 | 1,431   | 93.13 | 1,002  |
| 6        | C 8       | 3 BED      | 132.92 | 1,431   | 93.13 | 1,002  |
| 7        | C 17      | 3 BED      | 145.06 | 1,562   | 98.85 | 1,064  |
| 8        | C 16      | 3 BED      | 145.06 | 1,562   | 98.85 | 1,064  |