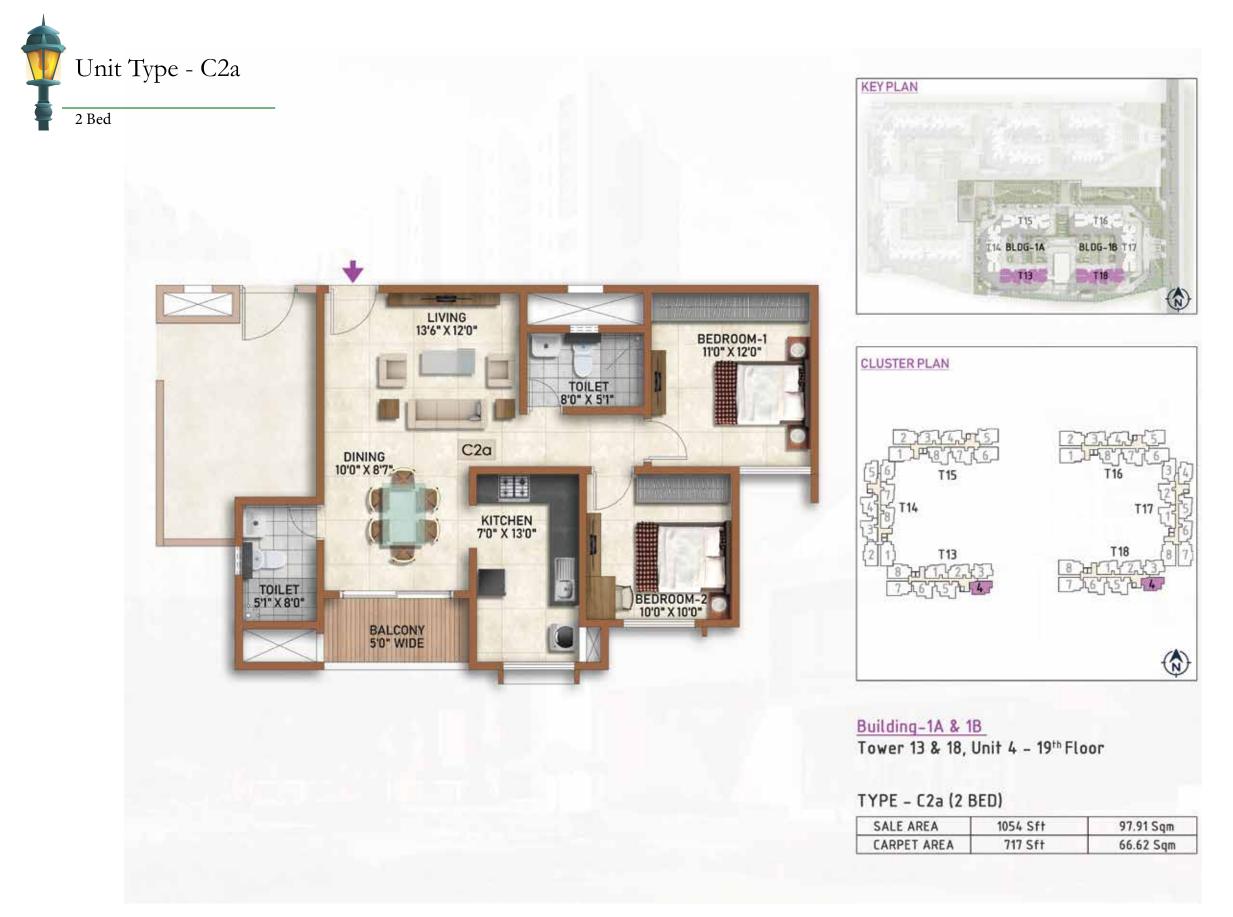

**KEY PLAN** \_T15 T16 -T14 BLDG-1A BLDG-18 T17 - T18 T13 



Building-1B Tower 17, Unit 8 - Ground To 19<sup>th</sup> Floor

### TYPE - C10 (3 BED)

| SALE AREA   | 1473 Sft | 136.81 Sqm |
|-------------|----------|------------|
| CARPET AREA | 1045 Sft | 97.05 Sqm  |









### TYPE - C11 (3 BED)

| SALE AREA   | 1473 Sft | 136.81 Sqm |
|-------------|----------|------------|
| CARPET AREA | 1045 Sft | 97.05 Sqm  |



3 Bed







Building-1A Tower 14, Unit 1 - Ground To 19<sup>th</sup> Floor

### TYPE - C12 (3 BED)

| SALE AREA   | 1473 Sft | 136.81 Sqm |
|-------------|----------|------------|
| CARPET AREA | 1045 Sft | 97.05 Sqm  |











### TYPE - C14 (3 BED)

| SALE   | 1473 Sft | 136.81 Sqm |
|--------|----------|------------|
| CARPET | 1045 Sft | 97.05 Sqm  |







































Prestige Estates Projects Ltd. Falcon Towers, 19, Brunton Road, Craig Park Layout, Ashok Nagar, Bengaluru, Karnataka 560025, India

Marketing Office: Prestige Finsbury Park Sy No 45/1, Bagalur Road, Gummanahalli, Mahadeva Kodigehalli, Bengaluru, Karnataka 562149 Ph: +91-80-25591080. Fax: +91-80-25591945. E-mail: properties@prestigeconstructions.com www.prestigeconstructions.com





• Bengaluru • Chennai • Goa • Hyderabad • Kochi • Mangaluru • Mysuru Like us on Facebook • Follow Us on Twitter • Make sure you visit The Falcon Blog for the latest at Prestige.

This brochure is conceptual and has been prepared based on the inputs provided by the Project Architect, this may vary during execution, the Promoter reserves the right to change, alter, add or delete any of