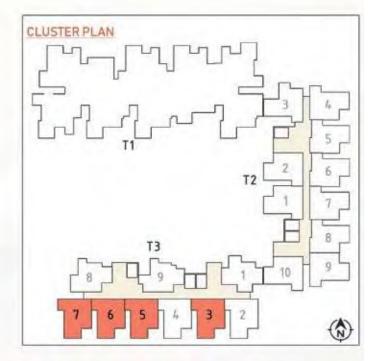

Cluster Plan - Building 1 Tower- 3

| BUILDI | NG - 1    | TOWER-3    | SALEAB | LE AREA | CARPET | AREA  |
|--------|-----------|------------|--------|---------|--------|-------|
| COLOUR | Unit type | No. of Bed | (sqm)  | (sft)   | (sqm)  | (sft) |
| 1      | A 5       | 1 BED      | 60.00  | 646     | 39.11  | 421   |
| 2      | A 9       | 1 BED      | 60.00  | 646     | 39.76  | 428   |
| 3      | A 8       | 1 BED      | 60.00  | 646     | 39.76  | 428   |
| 4      | A 9       | 1 BED      | 60.00  | 646     | 39.76  | 428   |
| 5      | A 8       | 1 BED      | 60.00  | 646     | 39.76  | 428   |
| 6      | A 8       | 1 BED      | 60.00  | 646     | 39.76  | 428   |
| 7      | A 8       | 1 BED      | 60.00  | 646     | 39.76  | 428   |
| 8      | A1        | 1 BED      | 59.16  | 636     | 38.66  | 416   |
| 9      | A2        | 1 BED      | 59.29  | 639     | 38.72  | 417   |

#### TYPE - A7 (1 BED)

| SALE AREA   | 646 Sft | 60.00 Sqm |
|-------------|---------|-----------|
| CARPET AREA | 428 Sft | 39.76 Sqm |

Building-1, Tower-3 Unit 3 - 2<sup>nd</sup> Floor To 21<sup>st</sup> Floor Unit 5, 6 & 7- Ground To 21<sup>st</sup> Floor