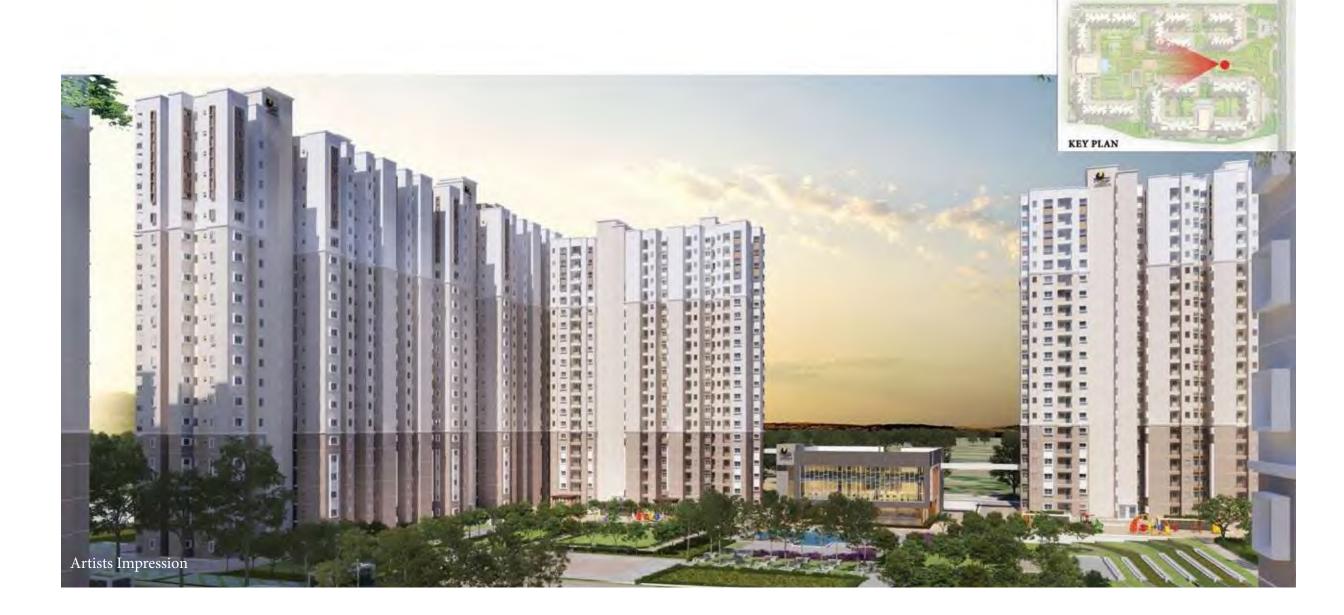

| 2 BED      | 92.81  | 999     | 58.55 |
| 3       | B 7       | 2 BED      | 90.77  | 977     | 58.3  |
| 4       | B 13      | 2 BED      | 92.81  | 999     | 58.55 |
| 5       | B 11      | 2 BED      | 92.81  | 999     | 58.55 |
| 6       | B 4       | 2 BED      | 90.21  | 971     | 59.01 |
| 7       | B 4       | 2 BED      | 90.21  | 971     | 59.01 |
| 8       | 86        | 2 BED      | 90.77  | 977     | 58.3  |
|         |           |            |        |         |       |

















Building-1, Tower-2 Unit 4 - Ground Floor To 21<sup>st</sup> Floor Unit 8 - Second Floor To 21<sup>st</sup> Floor

#### TYPE - A4 (1 BED)

| SALE AREA   | 646 Sft | 60.00 Sqm |
|-------------|---------|-----------|
| CARPET AREA | 428 Sft | 39.76 Sqm |



#### View Of Central Courtyard









Building-1, Tower-2 Unit 10 - Ground To 21st Floor

TYPE - A6 (1 BED)

| SALE   | 646 Sft | 60.00 Sqm |
|--------|---------|-----------|
| CARPET | 428 Sft | 39.76 Sqm |









Building-1, Tower-2 Unit 1 - Ground Floor To 21<sup>st</sup> Floor Unit 2 - 1<sup>st</sup> Floor To 19<sup>th</sup> & 21<sup>st</sup> Floor

#### TYPE - A7 (1 BED)

| SALE AREA   | 646 Sft | 60.00 Sqm |
|-------------|---------|-----------|
| CARPET AREA | 428 Sft | 39.76 Sqm |







Building-1, Tower-3 Unit 3 - 2<sup>nd</sup> Floor To 21<sup>st</sup> Floor Unit 5, 6 & 7- Ground To 21<sup>st</sup> Floor

#### TYPE - A8 (1 BED)

| SALE   | 646 Sft | 60.00 Sqm |
|--------|---------|-----------|
| CARPET | 428 Sft | 39.76 Sqm |







R



# View Of Central Boulevard









Building - 3A & 3B Tower 9, Unit