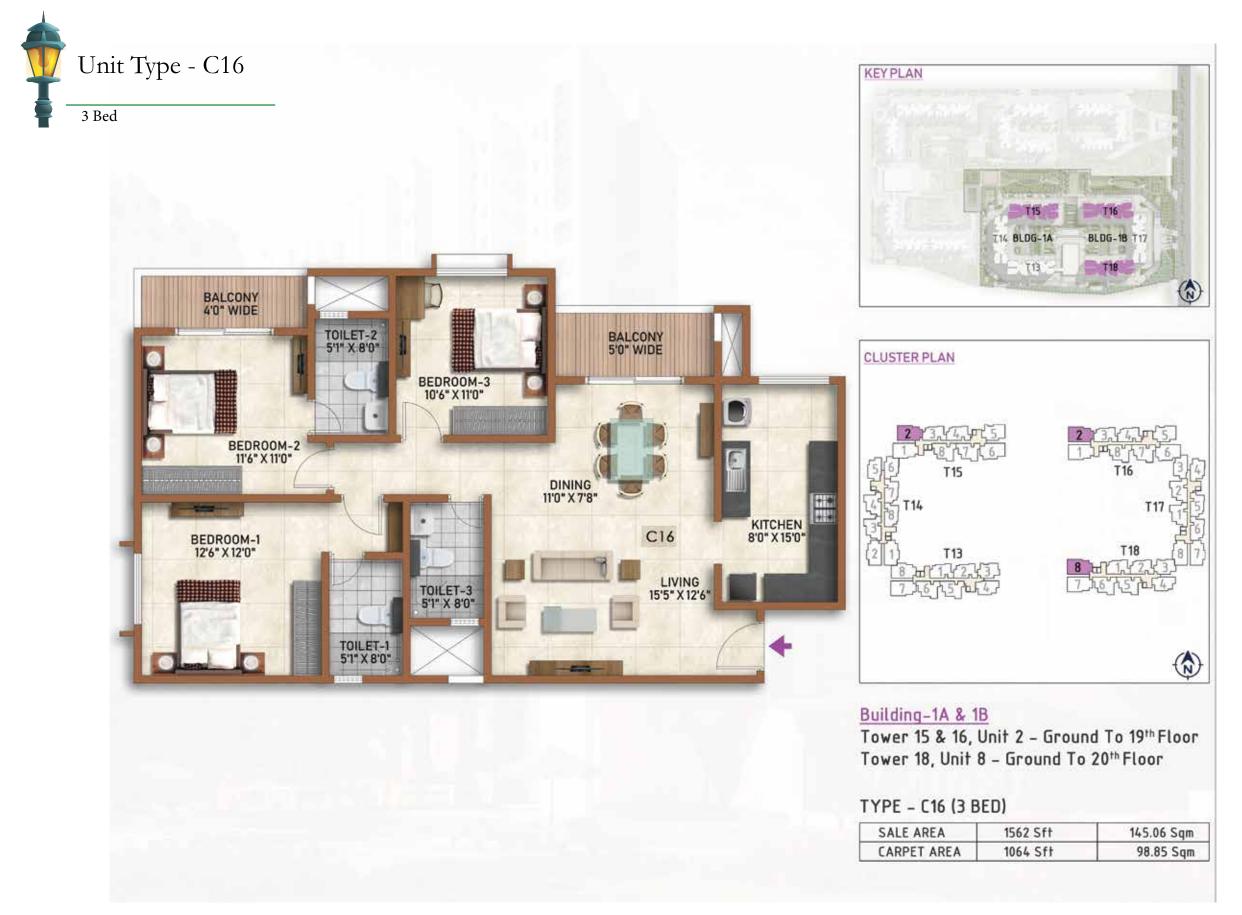

# Cluster Plan - Building 1A Tower- 13

| BUILDING | 6 - 1A    | TOWER-13   | SALEAB | LE AREA | CARPE | T AREA |
|----------|-----------|------------|--------|---------|-------|--------|
| COLOUR   | Unit type | No. of Bed | (sqm)  | (sft)   | (sqm) | (sft)  |
| 1        | C 6       | 3 BED      | 118.69 | 1,277   | 81.61 | 878    |
| 2        | C 6       | 3 BED      | 118.69 | 1,277   | 81.61 | 878    |
| 3        | C 1       | 3 BED      | 113.73 | 1,224   | 79.02 | 851    |
| 4        | C 2       | 3 BED      | 113.73 | 1,224   | 79.19 | 852    |
| 5        | C 8       | 3 BED      | 132.92 | 1,431   | 93.13 | 1,002  |
| 6        | C 8       | 3 BED      | 132.92 | 1,431   | 93.13 | 1,002  |
| 7        | C 17      | 3 BED      | 145.06 | 1,562   | 98.85 | 1,064  |
| 8        | C 13      | 3 BED      | 136.81 | 1,473   | 97.05 | 1,045  |

# Cluster Plan - Building 1A Tower- 15

| KEY PLAN | A S |
|----------|-----|

| L | BUILDING | i - 1A    | TOWER-15   | SALEAB | LE AREA | CARPE | T AREA |
|---|----------|-----------|------------|--------|---------|-------|--------|
| L | COLOUR   | Unit type | No. of Bed | (sqm)  | (sft)   | (sqm) | (sft)  |
|   | 1        | C 17      | 3 BED      | 145.06 | 1,562   | 98.85 | 1,064  |
|   | 2        | C 16      | 3 BED      | 145.06 | 1,562   | 98.85 | 1,064  |
|   | 3        | C 6       | 3 BED      | 118.69 | 1,277   | 81.61 | 878    |
|   | 4        | C 6       | 3 BED      | 118.69 | 1,277   | 81.61 | 878    |
|   | 5        | С9        | 3 BED      | 134.32 | 1,445   | 94.85 | 1,021  |
|   | 6        | C 15      | 3 BED      | 144.11 | 1,552   | 99.87 | 1,075  |
|   | 7        | C 8       | 3 BED      | 132.92 | 1,431   | 93.13 | 1,002  |
|   | 8        | C 8       | 3 BED      | 132.92 | 1,431   | 93.13 | 1,002  |

| BUILDING | 6 - 1B    | TOWER-16   | SALEABLE AREA |       | CARPE | T AREA |
|----------|-----------|------------|---------------|-------|-------|--------|
| COLOUR   | Unit type | No. of Bed | (sqm)         | (sft) | (sqm) | (sft)  |
| 1        | C 17      | 3 BED      | 145.06        | 1,562 | 98.85 | 1,064  |
| 2        | C 16      | 3 BED      | 145.06        | 1,562 | 98.85 | 1,064  |
| 3        | C 6       | 3 BED      | 118.69        | 1,277 | 81.61 | 878    |
| 4        | C 6       | 3 BED      | 118.69        | 1,277 | 81.61 | 878    |
| 5        | С 9       | 3 BED      | 134.32        | 1,445 | 94.85 | 1,021  |
| 6        | C 15      | 3 BED      | 144.11        | 1,552 | 99.87 | 1,075  |
| 7        | C 8       | 3 BED      | 132.92        | 1,431 | 93.13 | 1,002  |
| 8        | C 8       | 3 BED      | 132.92        | 1,431 | 93.13 | 1,002  |
|          |           |            |               |       |       |        |

### Cluster Plan - Building 1B Tower- 1B

| BUILDING | 6 - 1B    | TOWER-18   | SALEAB | LE AREA | CARPE | T AREA |
|----------|-----------|------------|--------|---------|-------|--------|
| COLOUR   | Unit type | No. of Bed | (sqm)  | (sft)   | (sqm) | (sft)  |
| 1        | C 6       | 3 BED      | 118.69 | 1,277   | 81.61 | 878    |
| 2        | C 6       | 3 BED      | 118.69 | 1,277   | 81.61 | 878    |
| 3        | C 1       | 3 BED      | 113.73 | 1,224   | 79.02 | 851    |
| 4        | C 2       | 3 BED      | 113.73 | 1,224   | 79.19 | 852    |
| 5        | C 8       | 3 BED      | 132.92 | 1,431   | 93.13 | 1,002  |
| 6        | C 8       | 3 BED      | 132.92 | 1,431   | 93.13 | 1,002  |
| 7        | C 17      | 3 BED      | 145.06 | 1,562   | 98.85 | 1,064  |
| 8        | C 16      | 3 BED      | 145.06 | 1,562   | 98.85 | 1,064  |