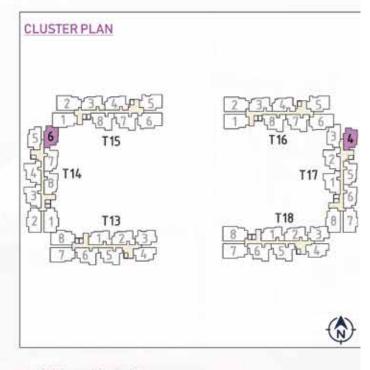

# Cluster Plan - Building 1A Tower- 13

| BUILDING | 6 - 1A    | TOWER-13   | SALEAB | LE AREA | CARPE | T AREA |
|----------|-----------|------------|--------|---------|-------|--------|
| COLOUR   | Unit type | No. of Bed | (sqm)  | (sft)   | (sqm) | (sft)  |
| 1        | C 6       | 3 BED      | 118.69 | 1,277   | 81.61 | 878    |
| 2        | C 6       | 3 BED      | 118.69 | 1,277   | 81.61 | 878    |
| 3        | C 1       | 3 BED      | 113.73 | 1,224   | 79.02 | 851    |
| 4        | C 2       | 3 BED      | 113.73 | 1,224   | 79.19 | 852    |
| 5        | C 8       | 3 BED      | 132.92 | 1,431   | 93.13 | 1,002  |
| 6        | C 8       | 3 BED      | 132.92 | 1,431   | 93.13 | 1,002  |
| 7        | C 17      | 3 BED      | 145.06 | 1,562   | 98.85 | 1,064  |
| 8        | C 13      | 3 BED      | 136.81 | 1,473   | 97.05 | 1,045  |

| BUILDING | i - 1A    | TOWER-14   | SALEAB | LE AREA | CARPE | T AREA |
|----------|-----------|------------|--------|---------|-------|--------|
| COLOUR   | Unit type | No. of Bed | (sqm)  | (sft)   | (sqm) | (sft)  |
| 1        | C 12      | 3 BED      | 136.81 | 1,473   | 97.05 | 1,045  |
| 2        | C 14      | 3 BED      | 136.81 | 1,473   | 97.05 | 1,045  |
| 3        | C 7       | 3 BED      | 132.92 | 1,431   | 93.13 | 1,002  |
| 4        | C 7       | 3 BED      | 132.92 | 1,431   | 93.13 | 1,002  |
| 5        | C 3       | 3 BED      | 113.73 | 1,224   | 79.19 | 852    |
| 6        | C 4       | 3 BED      | 114.52 | 1,233   | 79.22 | 853    |
| 7        | C 5       | 3 BED      | 118.69 | 1,277   | 81.61 | 878    |
| 8        | C 5       | 3 BED      | 118.69 | 1,277   | 81.61 | 878    |

# Cluster Plan - Building 1A Tower- 15

| KEY PLAN | A S |
|----------|-----|

| L | BUILDING | i - 1A    | TOWER-15   | SALEAB | LE AREA | CARPE | T AREA |
|---|----------|-----------|------------|--------|---------|-------|--------|
| L | COLOUR   | Unit type | No. of Bed | (sqm)  | (sft)   | (sqm) | (sft)  |
|   | 1        | C 17      | 3 BED      | 145.06 | 1,562   | 98.85 | 1,064  |
|   | 2        | C 16      | 3 BED      | 145.06 | 1,562   | 98.85 | 1,064  |
|   | 3        | C 6       | 3 BED      | 118.69 | 1,277   | 81.61 | 878    |
|   | 4        | C 6       | 3 BED      | 118.69 | 1,277   | 81.61 | 878    |
|   | 5        | С9        | 3 BED      | 134.32 | 1,445   | 94.85 | 1,021  |
|   | 6        | C 15      | 3 BED      | 144.11 | 1,552   | 99.87 | 1,075  |
|   | 7        | C 8       | 3 BED      | 132.92 | 1,431   | 93.13 | 1,002  |
|   | 8        | C 8       | 3 BED      | 132.92 | 1,431   | 93.13 | 1,002  |

| BUILDING | 6 - 1B    | TOWER-16   | SALEABLE AREA |       | CARPE | T AREA |
|----------|-----------|------------|---------------|-------|-------|--------|
| COLOUR   | Unit type | No. of Bed | (sqm)         | (sft) | (sqm) | (sft)  |
| 1        | C 17      | 3 BED      | 145.06        | 1,562 | 98.85 | 1,064  |
| 2        | C 16      | 3 BED      | 145.06        | 1,562 | 98.85 | 1,064  |
| 3        | C 6       | 3 BED      | 118.69        | 1,277 | 81.61 | 878    |
| 4        | C 6       | 3 BED      | 118.69        | 1,277 | 81.61 | 878    |
| 5        | С 9       | 3 BED      | 134.32        | 1,445 | 94.85 | 1,021  |
| 6        | C 15      | 3 BED      | 144.11        | 1,552 | 99.87 | 1,075  |
| 7        | C 8       | 3 BED      | 132.92        | 1,431 | 93.13 | 1,002  |
| 8        | C 8       | 3 BED      | 132.92        | 1,431 | 93.13 | 1,002  |
|          |           |            |               |       |       |        |

# Cluster Plan - Building 1 B Tower- 17

| BUILDING | G - 1B    | TOWER-17   | SALEAB | LE AREA | CARPE | T AREA |
|----------|-----------|------------|--------|---------|-------|--------|
| COLOUR   | Unit type | No. of Bed | (sqm)  | (sft)   | (sqm) | (sft)  |
| 1        | C 7       | 3 BED      | 132.92 | 1,431   | 93.13 | 1,002  |
| 2        | C 7       | 3 BED      | 132.92 | 1,431   | 93.13 | 1,002  |
| 3        | С 3       | 3 BED      | 113.73 | 1,224   | 79.19 | 852    |
| 4        | C 4       | 3 BED      | 114.52 | 1,233   | 79.22 | 853    |
| 5        | C 5       | 3 BED      | 118.69 | 1,277   | 81.61 | 878    |
| 6        | C 5       | 3 BED      | 118.69 | 1,277   | 81.61 | 878    |
| 7        | C 11      | 3 BED      | 136.81 | 1,473   | 97.05 | 1,045  |
| 8        | C 10      | 3 BED      | 136.81 | 1,473   | 97.05 | 1,045  |

### Cluster Plan - Building 1B Tower- 1B

| BUILDING | 6 - 1B    | TOWER-18   | SALEAB | LE AREA | CARPE | T AREA |
|----------|-----------|------------|--------|---------|-------|--------|
| COLOUR   | Unit type | No. of Bed | (sqm)  | (sft)   | (sqm) | (sft)  |
| 1        | C 6       | 3 BED      | 118.69 | 1,277   | 81.61 | 878    |
| 2        | C 6       | 3 BED      | 118.69 | 1,277   | 81.61 | 878    |
| 3        | C 1       | 3 BED      | 113.73 | 1,224   | 79.02 | 851    |
| 4        | C 2       | 3 BED      | 113.73 | 1,224   | 79.19 | 852    |
| 5        | C 8       | 3 BED      | 132.92 | 1,431   | 93.13 | 1,002  |
| 6        | C 8       | 3 BED      | 132.92 | 1,431   | 93.13 | 1,002  |
| 7        | C 17      | 3 BED      | 145.06 | 1,562   | 98.85 | 1,064  |
| 8        | C 16      | 3 BED      | 145.06 | 1,562   | 98.85 | 1,064  |