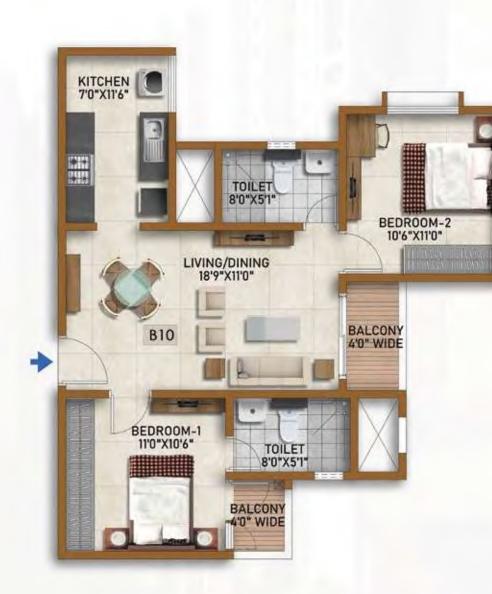

## TYPE - B10 (2 BED)

| SALE AREA   | 994 Sft | 92.38 Sqm |
|-------------|---------|-----------|
| CARPET AREA | 625 Sft | 58.07 Sqm |

Building - 2,3A & 3B Tower 8, Unit 2 - Ground To 20<sup>th</sup> Floor Tower 4,11 & 12, Unit 5 - Ground To 19<sup>th</sup> & 21<sup>st</sup> Floor