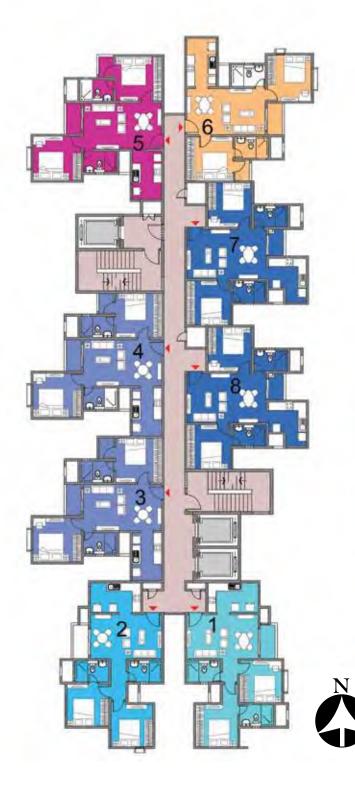

# Cluster Plan - Building 1A Tower- 13

| BUILDING | 6 - 1A    | TOWER-13   | SALEAB | LE AREA | CARPE | T AREA |
|----------|-----------|------------|--------|---------|-------|--------|
| COLOUR   | Unit type | No. of Bed | (sqm)  | (sft)   | (sqm) | (sft)  |
| 1        | C 6       | 3 BED      | 118.69 | 1,277   | 81.61 | 878    |
| 2        | C 6       | 3 BED      | 118.69 | 1,277   | 81.61 | 878    |
| 3        | C 1       | 3 BED      | 113.73 | 1,224   | 79.02 | 851    |
| 4        | C 2       | 3 BED      | 113.73 | 1,224   | 79.19 | 852    |
| 5        | C 8       | 3 BED      | 132.92 | 1,431   | 93.13 | 1,002  |
| 6        | C 8       | 3 BED      | 132.92 | 1,431   | 93.13 | 1,002  |
| 7        | C 17      | 3 BED      | 145.06 | 1,562   | 98.85 | 1,064  |
| 8        | C 13      | 3 BED      | 136.81 | 1,473   | 97.05 | 1,045  |