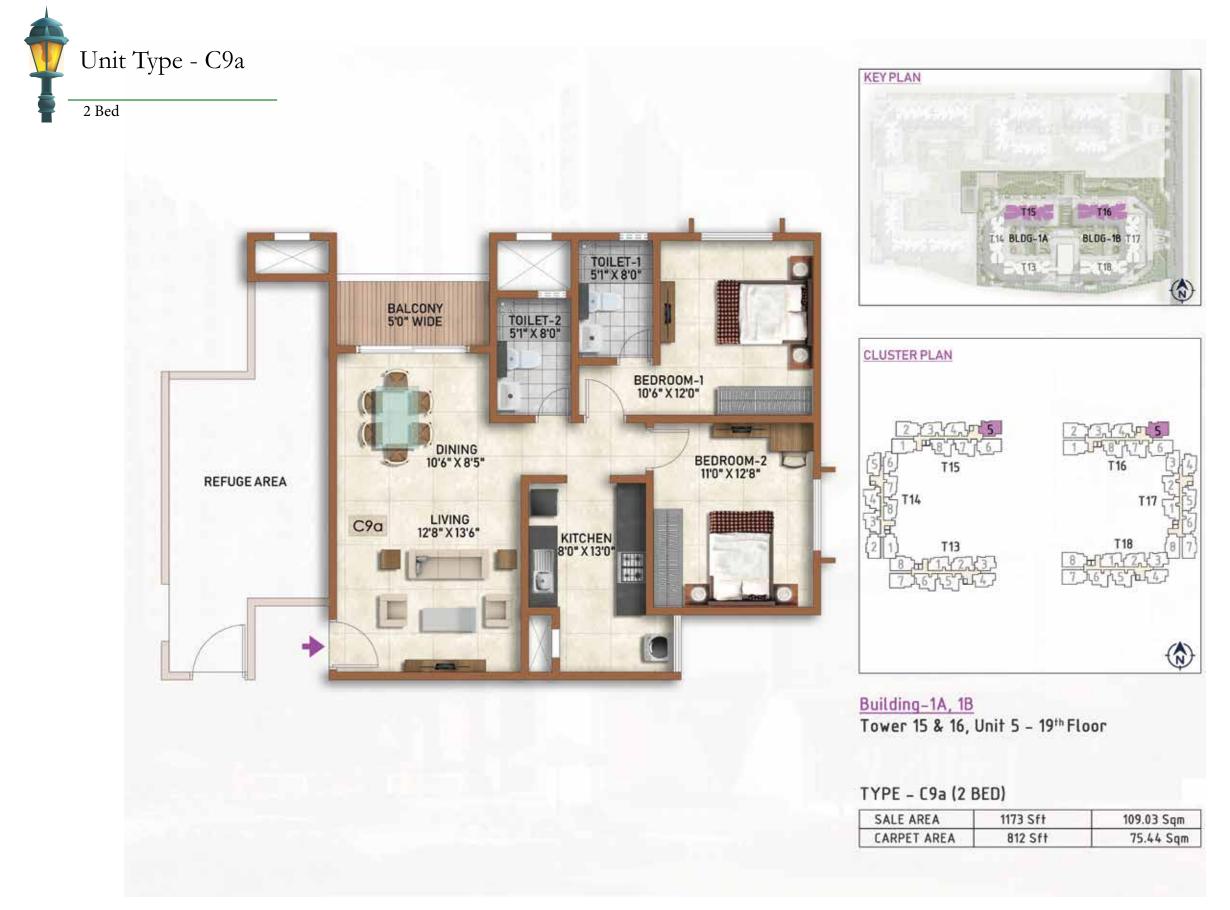

# Cluster Plan - Building 1A Tower- 15

| KEY PLAN | A S |
|----------|-----|

| L | BUILDING | i - 1A    | TOWER-15   | SALEAB | LE AREA | CARPE | T AREA |
|---|----------|-----------|------------|--------|---------|-------|--------|
| L | COLOUR   | Unit type | No. of Bed | (sqm)  | (sft)   | (sqm) | (sft)  |
|   | 1        | C 17      | 3 BED      | 145.06 | 1,562   | 98.85 | 1,064  |
|   | 2        | C 16      | 3 BED      | 145.06 | 1,562   | 98.85 | 1,064  |
|   | 3        | C 6       | 3 BED      | 118.69 | 1,277   | 81.61 | 878    |
|   | 4        | C 6       | 3 BED      | 118.69 | 1,277   | 81.61 | 878    |
|   | 5        | С9        | 3 BED      | 134.32 | 1,445   | 94.85 | 1,021  |
|   | 6        | C 15      | 3 BED      | 144.11 | 1,552   | 99.87 | 1,075  |
|   | 7        | C 8       | 3 BED      | 132.92 | 1,431   | 93.13 | 1,002  |
|   | 8        | C 8       | 3 BED      | 132.92 | 1,431   | 93.13 | 1,002  |

### Building-1A & 1B

Tower 14, Unit 6 - Ground To 19<sup>th</sup> Floor Tower 17, Unit 4 - Ground To 18<sup>th</sup> Floor