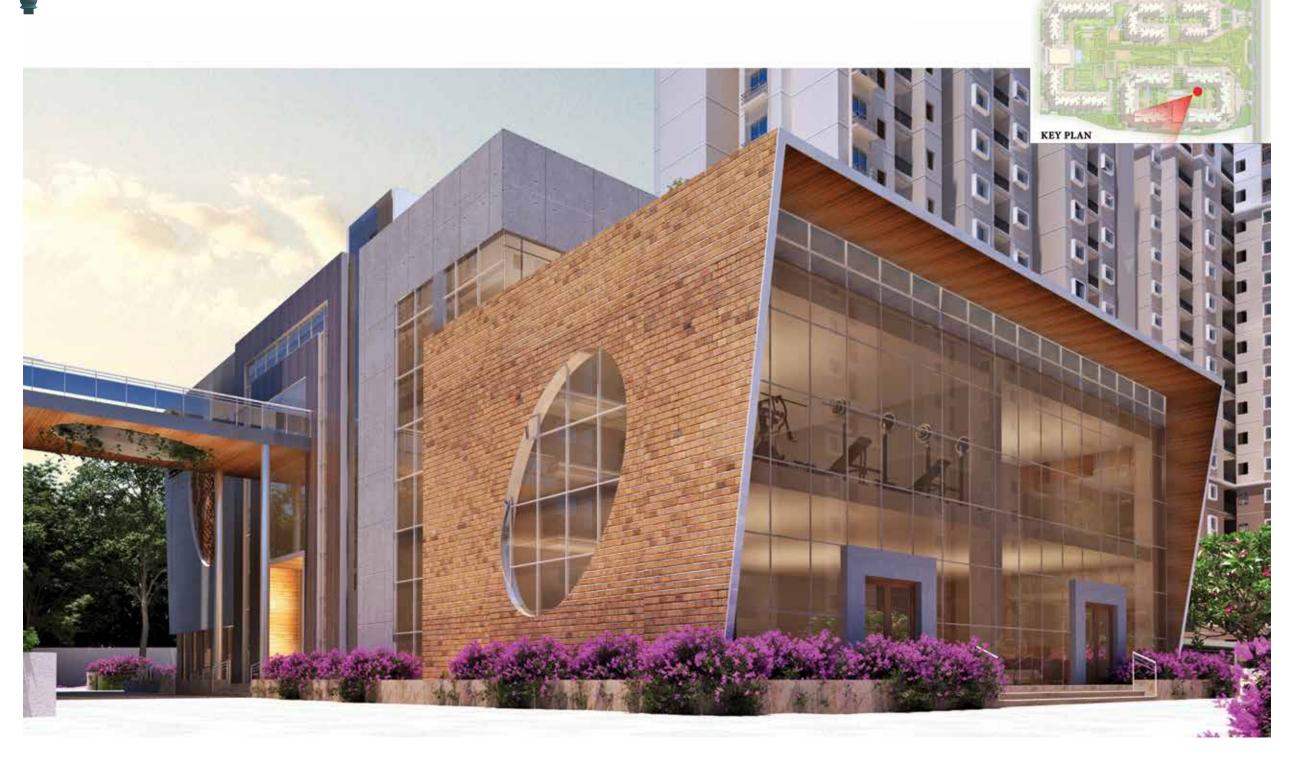

Enjoy the luxury of a fully equipped clubhouse with the gamut of recreational amenities including a swimming pool, gym, health club, indoor badminton court, party halls, billiards, table tennis, board games, reading room, and provision for a crèche. There is also provision for a convenience store, pharmacy and doctor's clinic, a mini theatre and space for an ATM.