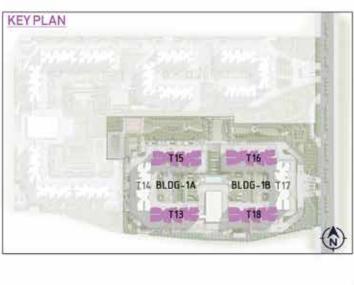

# Cluster Plan - Building 1A Tower- 15

| KEY PLAN | A S |
|----------|-----|

| L | BUILDING | i - 1A    | TOWER-15   | SALEAB | LE AREA | CARPE | T AREA |
|---|----------|-----------|------------|--------|---------|-------|--------|
| L | COLOUR   | Unit type | No. of Bed | (sqm)  | (sft)   | (sqm) | (sft)  |
|   | 1        | C 17      | 3 BED      | 145.06 | 1,562   | 98.85 | 1,064  |
|   | 2        | C 16      | 3 BED      | 145.06 | 1,562   | 98.85 | 1,064  |
|   | 3        | C 6       | 3 BED      | 118.69 | 1,277   | 81.61 | 878    |
|   | 4        | C 6       | 3 BED      | 118.69 | 1,277   | 81.61 | 878    |
|   | 5        | С9        | 3 BED      | 134.32 | 1,445   | 94.85 | 1,021  |
|   | 6        | C 15      | 3 BED      | 144.11 | 1,552   | 99.87 | 1,075  |
|   | 7        | C 8       | 3 BED      | 132.92 | 1,431   | 93.13 | 1,002  |
|   | 8        | C 8       | 3 BED      | 132.92 | 1,431   | 93.13 | 1,002  |

Cluster Plan - Building 1 B Tower- 16

| x)<br>,064<br>,064<br>878<br>878<br>,021<br>,075<br>,002 |          |   | 0 00000 000 000 000 000 000 000 |
|----------------------------------------------------------|----------|---|---------------------------------|
| ,002                                                     | KEY PLAN | N | }                               |

| BUILDING | 6 - 1B    | TOWER-16   | SALEABLE AREA |       | CARPE | T AREA |
|----------|-----------|------------|---------------|-------|-------|--------|
| COLOUR   | Unit type | No. of Bed | (sqm)         | (sft) | (sqm) | (sft)  |
| 1        | C 17      | 3 BED      | 145.06        | 1,562 | 98.85 | 1,064  |
| 2        | C 16      | 3 BED      | 145.06        | 1,562 | 98.85 | 1,064  |
| 3        | C 6       | 3 BED      | 118.69        | 1,277 | 81.61 | 878    |
| 4        | C 6       | 3 BED      | 118.69        | 1,277 | 81.61 | 878    |
| 5        | С 9       | 3 BED      | 134.32        | 1,445 | 94.85 | 1,021  |
| 6        | C 15      | 3 BED      | 144.11        | 1,552 | 99.87 | 1,075  |
| 7        | C 8       | 3 BED      | 132.92        | 1,431 | 93.13 | 1,002  |
| 8        | C 8       | 3 BED      | 132.92        | 1,431 | 93.13 | 1,002  |
|          |           |            |               |       |       |        |