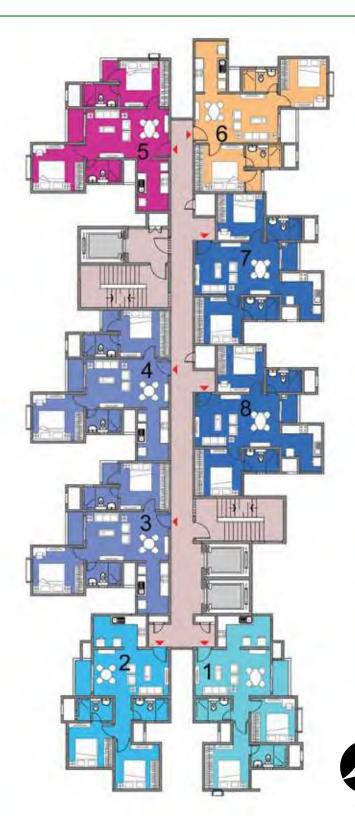

7

Cluster Plan - Building 2 Tower-4

| BUILDI | NG - 2    | TOWER-4    | OWER-4 SALEABLE AREA |       | CARPET AREA |       |  |
|--------|-----------|------------|----------------------|-------|-------------|-------|--|
| COLOUR | Unit type | No. of Bed | (sqm)                | (sft) | (sqm)       | (sft) |  |
| 1      | B 6       | 2 BED      | 90.77                | 977   | 58.3        | 6     |  |
| 2      | B 13      | 2 BED      | 92.81                | 999   | 58.55       | 6     |  |
| 3      | B 7       | 2 BED      | 90.77                | 977   | 58.3        | 6     |  |
| 4      | B 13      | 2 BED      | 92.81                | 999   | 58.55       | 6     |  |
| 5      | B 11      | 2 BED      | 92.81                | 999   | 58.55       | 6     |  |
| 6      | B 4       | 2 BED      | 90.21                | 971   | 59.01       | 6     |  |
| 7      | B 4       | 2 BED      | 90.21                | 971   | 59.01       | 6     |  |
| 8      | B 6       | 2 BED      | 90.77                | 977   | 58.3        | 6     |  |

## Cluster Plan - Building 2 Tower- 5

| BUILDING - 2 |           | TOWER-5    | SALEABLE AREA |       | CARPET AREA |       |
|--------------|-----------|------------|---------------|-------|-------------|-------|
| COLOUR       | Unit type | No. of Bed | (sqm)         | (sft) | (sqm)       | (sft) |
| 1            | B 8       | 2 BED      | 91.39         | 984   | 59.6        | 642   |
| 2            | B 2       | 2 BED      | 88.66         | 955   | 57.04       | 614   |
| 3            | B 14      | 2 BED      | 92.81         | 999   | 58.55       | 630   |
| 4            | B 14      | 2 BED      | 92.81         | 999   | 58.55       | 630   |
| 5            | B 12      | 2 BED      | 92.81         | 999   | 58.55       | 630   |
| 6            | B 10      | 2 BED      | 92.38         | 994   | 58.07       | 625   |
| 7            | B 3       | 2 BED      | 90.21         | 971   | 59.01       | 635   |

# Cluster Plan - Building 2 Tower- 6

| BUILDI | NG - 2    | TOWER-6    | SALEABLE AREA |       | CARPE | AREA  |
|--------|-----------|------------|---------------|-------|-------|-------|
| COLOUR | Unit type | No. of Bed | (sqm)         | (sft) | (sqm) | (sft) |
| 1      | B 13      | 2 BED      | 92.81         | 999   | 58.55 | 630   |
| 2      | B 13      | 2 BED      | 92.81         | 999   | 58.55 | 630   |
| 3      | B 7       | 2 BED      | 90.77         | 977   | 58.3  | 628   |
| 4      | B 4       | 2 BED      | 90.21         | 971   | 59.01 | 635   |
| 5      | B 4       | 2 BED      | 90.21         | 971   | 59.01 | 635   |
| 6      | B 4       | 2 BED      | 90.21         | 971   | 59.01 | 635   |
| 7      | B 6       | 2 BED      | 90.77         | 977   | 58.3  | 628   |
| 8      | B 13      | 2 BED      | 92.81         | 999   | 58.55 | 630   |

Cluster Plan - Building 3A Tower- 7

| BUILDI | NG-3A     | TOWER-7    | SALEAB | SALEABLE AREA |       | AREA  |
|--------|-----------|------------|--------|---------------|-------|-------|
| COLOUR | Unit type | No. of Bed | (sqm)  | (sft)         | (sqm) | (sft) |
| 1      | B 13      | 2 BED      | 92.81  | 999           | 58.55 | 630   |
| 2      | B 13      | 2 BED      | 92.81  | 999           | 58.55 | 630   |
| 3      | B 7       | 2 BED      | 90.77  | 977           | 58.3  | 628   |
| 4      | B 4       | 2 BED      | 90.21  | 971           | 59.01 | 635   |
| 5      | B 4       | 2 BED      | 90.21  | 971           | 59.01 | 635   |
| 6      | B 4       | 2 BED      | 90.21  | 971           | 59.01 | 635   |
| 7      | B 6       | 2 BED      | 90.77  | 977           | 58.3  | 628   |
| 8      | B 13      | 2 BED      | 92.81  | 999           | 58.55 | 630   |

## Cluster Plan Building 3A Tower 8

| BUILDI | NG - 3    | TOWER-8    | SALEAB | SALEABLE AREA |       | AREA  |
|--------|-----------|------------|--------|---------------|-------|-------|
| COLOUR | Unit type | No. of Bed | (sqm)  | (sft)         | (sqm) | (sft) |
| 1      | B 13      | 2 BED      | 92.81  | 999           | 58.55 | 630   |
| 2      | B 11      | 2 BED      | 92.81  | 999           | 58.55 | 630   |
| 3      | B 5       | 2 BED      | 90.77  | 977           | 58.3  | 628   |
| 4      | B 4       | 2 BED      | 90.21  | 971           | 59.01 | 635   |
| 5      | B 4       | 2 BED      | 90.21  | 971           | 59.01 | 635   |
| 6      | B 4       | 2 BED      | 90.21  | 971           | 59.01 | 635   |
| 7      | B 6       | 2 BED      | 90.77  | 977           | 58.3  | 628   |
| 8      | B 13      | 2 BED      | 92.81  | 999           | 58.55 | 630   |

## Cluster Plan - Building 3A Tower- 9

| BUILDIN | IG - 3A   | TOWER-9    | SALEAB | SALEABLE AREA |       | AREA  |
|---------|-----------|------------|--------|---------------|-------|-------|
| COLOUR  | Unit type | No. of Bed | (sqm)  | (sft)         | (sqm) | (sft) |
| 1       | B1        | 2 BED      | 88.66  | 955           | 57.04 | 614   |
| 2       | B 2       | 2 BED      | 88.66  | 955           | 57.04 | 614   |
| 3       | B 14      | 2 BED      | 92.81  | 999           | 58.55 | 630   |
| 4       | B 14      | 2 BED      | 92.81  | 999           | 58.55 | 630   |
| 5       | B 12      | 2 BED      | 92.81  | 999           | 58.55 | 630   |
| 6       | B 9       | 2 BED      | 92.38  | 994           | 58.07 | 625   |
| 7       | B 3       | 2 BED      | 90.21  | 971           | 59.01 | 635   |
| 8       | B 3       | 2 BED      | 90.21  | 971           | 59.01 | 635   |