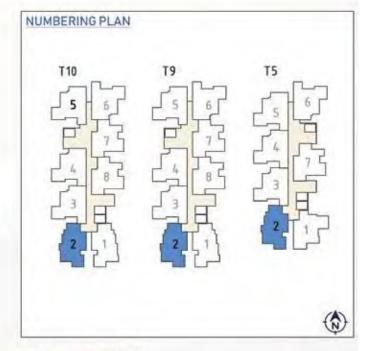

#### Cluster Plan - Building 3B Tower- 10

| BUILDIN | IG - 3B   | TOWER-10   | SALEABLE AREA |       | CARPET AREA |       |
|---------|-----------|------------|---------------|-------|-------------|-------|
| COLOUR  | Unit type | No. of Bed | (sqm)         | (sft) | (sqm)       | (sft) |
| 1       | B1        | 2 BED      | 88.66         | 955   | 57.04       | 614   |
| 2       | B 2       | 2 BED      | 88.66         | 955   | 57.04       | 614   |
| 3       | B 14      | 2 BED      | 92.81         | 999   | 58.55       | 630   |
| 4       | B 14      | 2 BED      | 92.81         | 999   | 58.55       | 630   |
| 5       | B 12      | 2 BED      | 92.81         | 999   | 58.55       | 630   |
| 6       | 89        | 2 BED      | 92.38         | 994   | 58.07       | 625   |
| 7       | 83        | 2 BED      | 90.21         | 971   | 59.01       | 635   |
| 8       | B 3       | 2 BED      | 90.21         | 971   | 59.01       | 635   |

# View Of Central Boulevard

Building - 3A & 3B Tower 9, Unit 1 - Ground To 20<sup>th</sup> Floor Tower 10, Unit 1 - Ground To 21<sup>st</sup> Floor

## TYPE - B1 (2 BED)

| SALE AREA   | 955 Sft | 88.66 Sqm |
|-------------|---------|-----------|
| CARPET AREA | 614 Sft | 57.04 Sqm |

Building – 2, 3A & 3B Tower 5, Unit 2 – Ground To 21<sup>st</sup> Floor Tower 9, Unit 2 – Ground To 20<sup>th</sup> Floor Tower 10, Unit 2 – Ground To 21<sup>st</sup> Floor