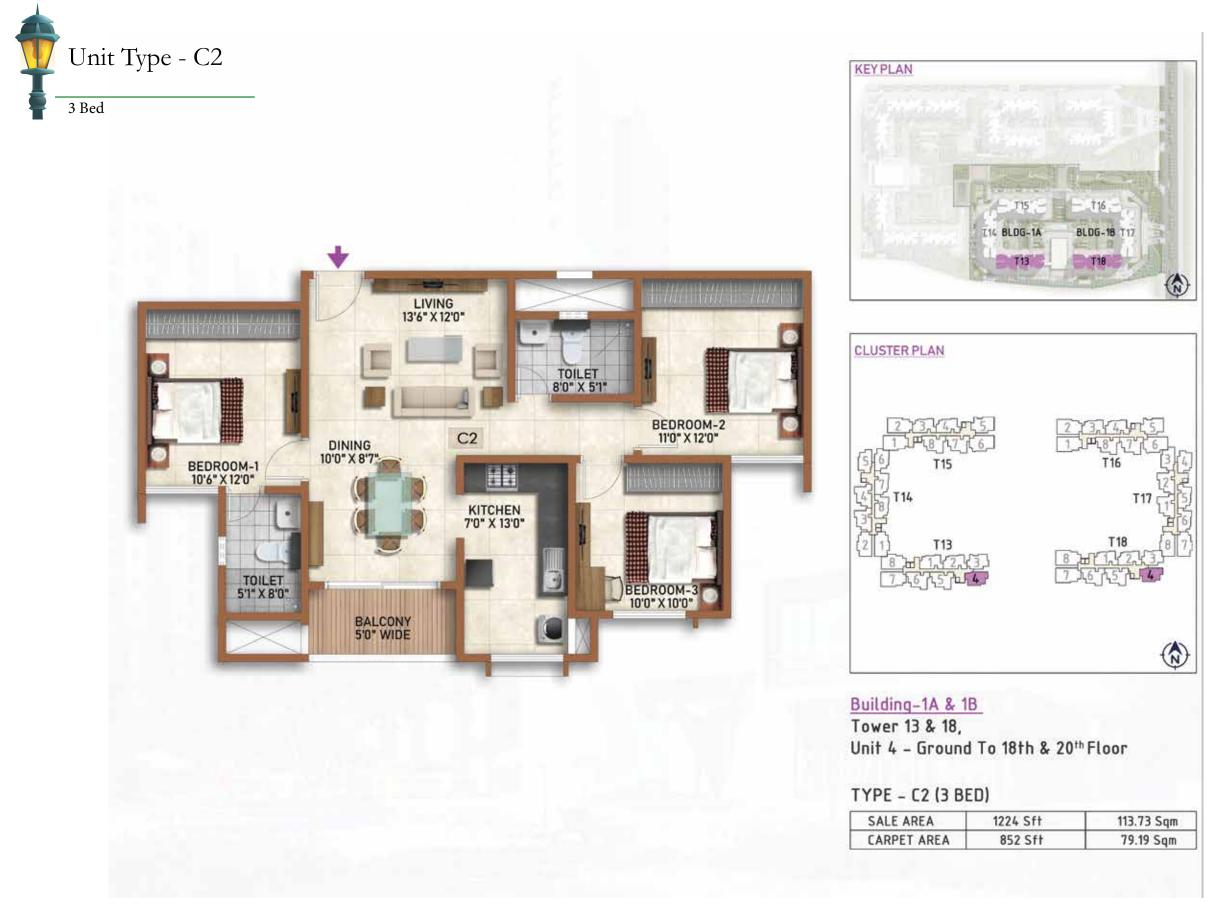

# Cluster Plan - Building 1A Tower- 13

| BUILDING | 6 - 1A    | TOWER-13   | SALEAB | LE AREA | CARPE | T AREA |
|----------|-----------|------------|--------|---------|-------|--------|
| COLOUR   | Unit type | No. of Bed | (sqm)  | (sft)   | (sqm) | (sft)  |
| 1        | C 6       | 3 BED      | 118.69 | 1,277   | 81.61 | 878    |
| 2        | C 6       | 3 BED      | 118.69 | 1,277   | 81.61 | 878    |
| 3        | C 1       | 3 BED      | 113.73 | 1,224   | 79.02 | 851    |
| 4        | C 2       | 3 BED      | 113.73 | 1,224   | 79.19 | 852    |
| 5        | C 8       | 3 BED      | 132.92 | 1,431   | 93.13 | 1,002  |
| 6        | C 8       | 3 BED      | 132.92 | 1,431   | 93.13 | 1,002  |
| 7        | C 17      | 3 BED      | 145.06 | 1,562   | 98.85 | 1,064  |
| 8        | C 13      | 3 BED      | 136.81 | 1,473   | 97.05 | 1,045  |

### Cluster Plan - Building 1B Tower- 1B

| BUILDING | 6 - 1B    | TOWER-18   | SALEAB | LE AREA | CARPE | T AREA |
|----------|-----------|------------|--------|---------|-------|--------|
| COLOUR   | Unit type | No. of Bed | (sqm)  | (sft)   | (sqm) | (sft)  |
| 1        | C 6       | 3 BED      | 118.69 | 1,277   | 81.61 | 878    |
| 2        | C 6       | 3 BED      | 118.69 | 1,277   | 81.61 | 878    |
| 3        | C 1       | 3 BED      | 113.73 | 1,224   | 79.02 | 851    |
| 4        | C 2       | 3 BED      | 113.73 | 1,224   | 79.19 | 852    |
| 5        | C 8       | 3 BED      | 132.92 | 1,431   | 93.13 | 1,002  |
| 6        | C 8       | 3 BED      | 132.92 | 1,431   | 93.13 | 1,002  |
| 7        | C 17      | 3 BED      | 145.06 | 1,562   | 98.85 | 1,064  |
| 8        | C 16      | 3 BED      | 145.06 | 1,562   | 98.85 | 1,064  |