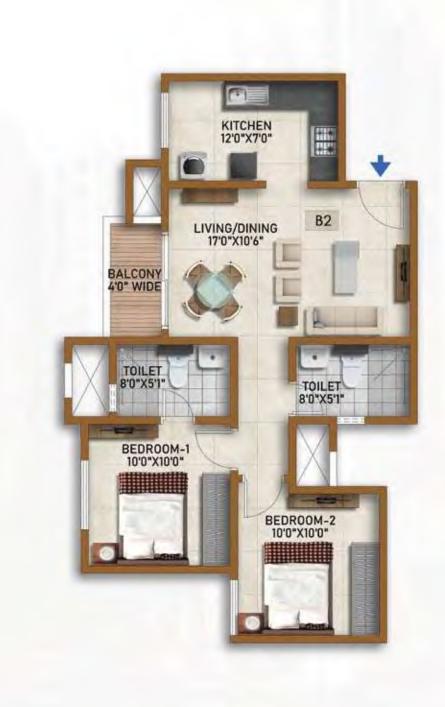

### TYPE - B2 (2 BED)

| SALE AREA   | 955 Sft | 88.66 Sqm |
|-------------|---------|-----------|
| CARPET AREA | 614 Sft | 57.04 Sqm |

Building - 2, 3A & 3B Tower 5, Unit 7 - 1<sup>st</sup> To 19<sup>th</sup> & 21<sup>st</sup> Floor Tower 9, Unit 7 - Ground To 20<sup>th</sup> Floor Unit 8 - 1<sup>st</sup> To 19<sup>th</sup> Floor Tower 10, Unit 7 - Ground To 21<sup>st</sup> Floor Unit 8 - 1<sup>st</sup> To 19<sup>th</sup> & 21<sup>st</sup> Floor