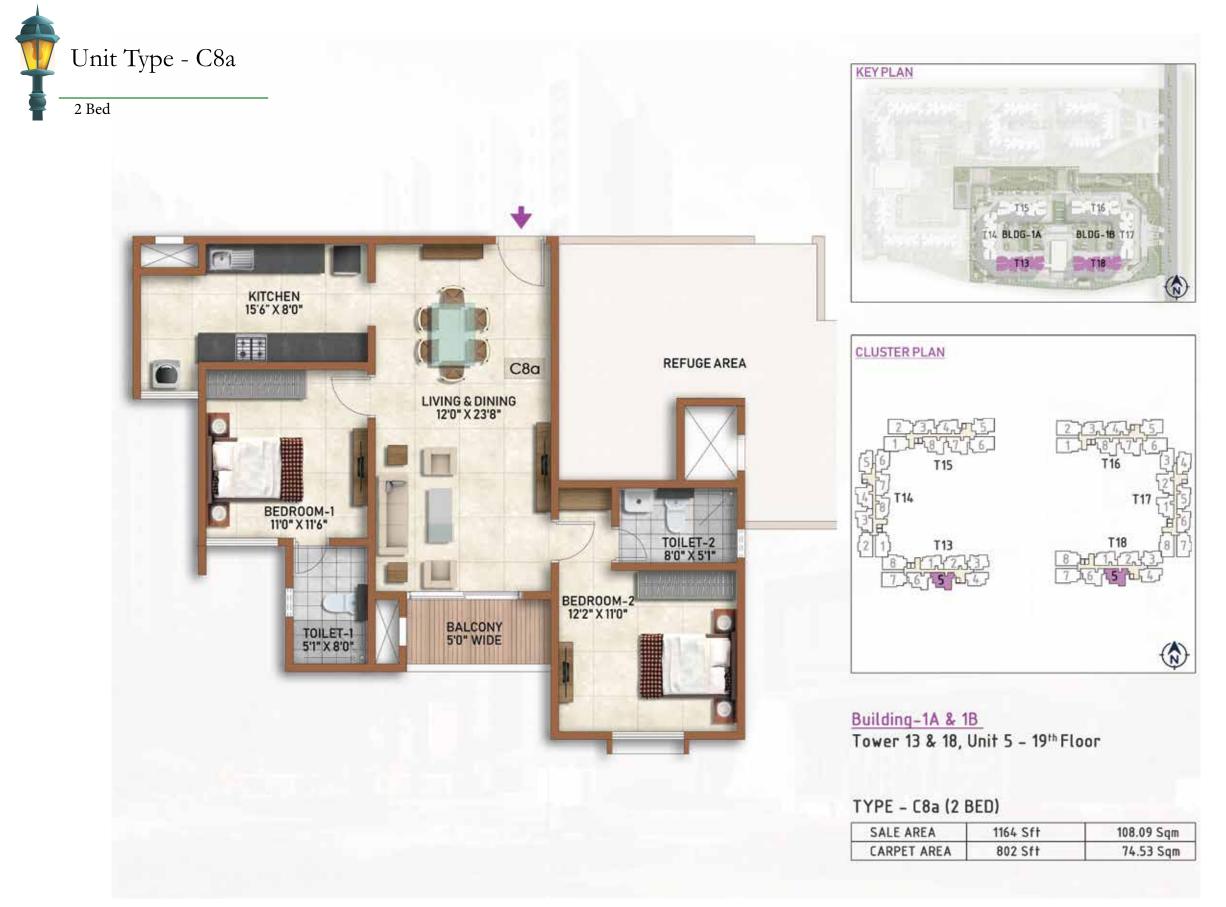

#### TYPE - C7 (3 BED)

| SALE AREA   | 1431 Sft | 132.92 Sqm |
|-------------|----------|------------|
| CARPET AREA | 1002 Sft | 93.13 Sqm  |

Tower 13 & 18, Unit 5 - Ground To 18<sup>th</sup> & 20<sup>th</sup> Floor Unit 6 - 2<sup>nd</sup> To 20<sup>th</sup> Floor Tower 15 & 16, Unit 7 - Ground To 19<sup>th</sup> Floor Unit 8 - 1<sup>st</sup> To 19<sup>th</sup> Floor

#### TYPE - C8 (3 BED)

| SALE AREA   | 1431 Sft | 132.92 Sqm |
|-------------|----------|------------|
| CARPET AREA | 1002 Sft | 93.13 Sqm  |

**KEY PLAN** \_T15 T16 -T14 BLDG-1A BLDG-18 T17 - T18 T13 

Building-1B Tower 17, Unit 8 - Ground To 19<sup>th</sup> Floor