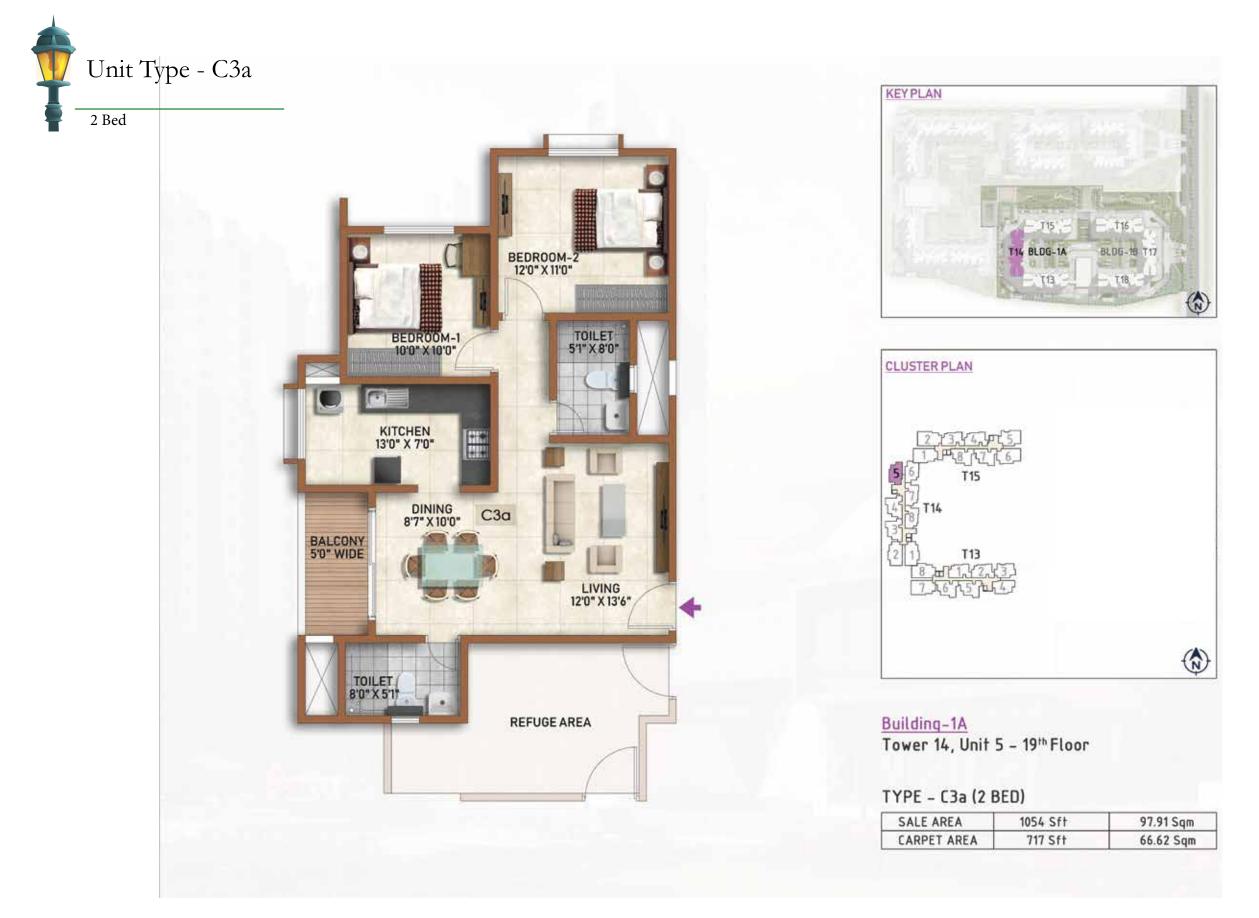

**KEY PLAN** \_T15 T16 -T14 BLDG-1A BLDG-18 T17 - T18 T13 



Building-1B Tower 17, Unit 8 - Ground To 19<sup>th</sup> Floor

### TYPE - C10 (3 BED)

| SALE AREA   | 1473 Sft | 136.81 Sqm |
|-------------|----------|------------|
| CARPET AREA | 1045 Sft | 97.05 Sqm  |









### TYPE - C11 (3 BED)

| SALE AREA   | 1473 Sft | 136.81 Sqm |
|-------------|----------|------------|
| CARPET AREA | 1045 Sft | 97.05 Sqm  |



3 Bed







Building-1A Tower 14, Unit 1 - Ground To 19<sup>th</sup> Floor

### TYPE - C12 (3 BED)

| SALE AREA   | 1473 Sft | 136.81 Sqm |
|-------------|----------|------------|
| CARPET AREA | 1045 Sft | 97.05 Sqm  |











### TYPE - C14 (3 BED)

| SALE   | 1473 Sft | 136.81 Sqm |
|--------|----------|------------|
| CARPET | 1045 Sft | 97.05 Sqm  |







































Prestige Estates Projects Ltd. Falcon Towers, 19, Brunton Road, Craig Park Layout, Ashok Nagar, Bengaluru, Karnataka 560025, India

Marketing Office: Prestige Finsbury Park Sy No 45/1, Bagalur Road, Gummanahalli, Mahadeva Kodigehalli, Bengaluru, Karnataka 562149 Ph: +91-80-25591080. Fax: +91-80-25591945. E-mail: properties@prestigeconstructions.com www.prestigeconstructions.com





• Bengaluru • Chennai • Goa • Hyderabad • Kochi • Mangaluru • Mysuru Like us on Facebook • Follow Us on Twitter • Make sure you visit The Falcon Blog for the latest at Prestige.

This brochure is conceptual and has been prepared based on the inputs provided by the Project Architect, this may vary during execution, the Promoter reserves the right to change, alter, add or delete any of t