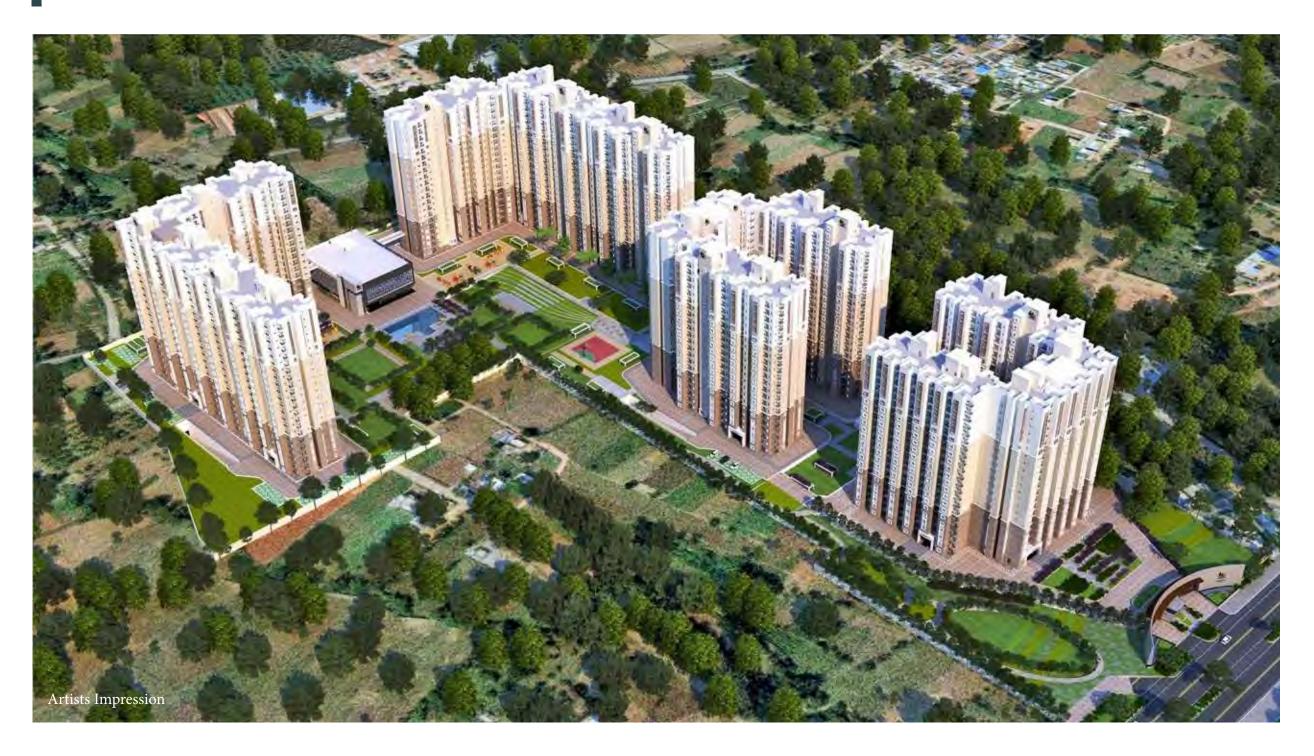

BAGALUR

Write your own story to an unmatched living experience.

A wonderful enclave of exclusive homes. The perfect address for those who wish to beat the daily commute to work and yet be insulated from the bustle of urban life.

Prestige Finsbury Park is a large township destination of 25 acres situated adjacent to the aerotropolis within the IT/ Aerospace and Hardware Park being developed by the KIADB, which will be the hub in the future for the IT and Aerospace sectors. The Park also has a limited allotment for residential developments within which Prestige Finsbury Park is located. Well reputed schools and colleges, healthcare facilities, as well as shopping and entertainment hubs, are all within easy reach.

Prestige Finsbury Park consists of two developments – Prestige Finsbury Park - Hyde, spread over 15 acres, and Prestige Finsbury Park Regent, spanning 10 acres. They are independently located beside each, other and each has its own identity, approvals, amenities and facilities.

Prestige Finsbury Park- Regent comprises of aesthetically designed one, two & three bedroom homes in 6 towers which rise up to 20 floors and consists of 958 apartments so you can choose the one that best suits your needs. Compactly designed, yet comfortable and naturally well-lit and ventilated thanks to the expansive open spaces that surround each tower.