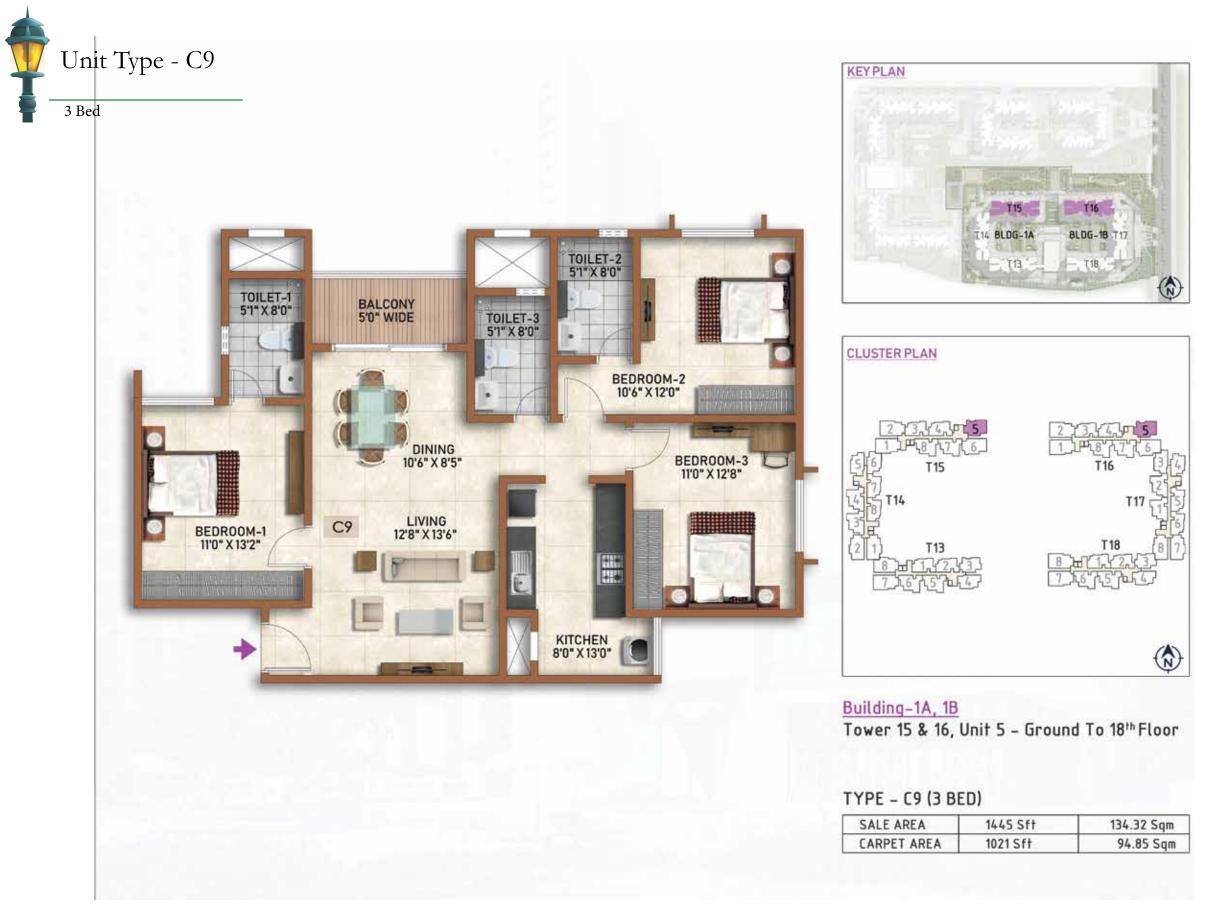

# Cluster Plan - Building 1A Tower- 15

| KEY PLAN | A S |
|----------|-----|

| L | BUILDING | i - 1A    | TOWER-15   | SALEAB | LE AREA | CARPE | T AREA |
|---|----------|-----------|------------|--------|---------|-------|--------|
| L | COLOUR   | Unit type | No. of Bed | (sqm)  | (sft)   | (sqm) | (sft)  |
|   | 1        | C 17      | 3 BED      | 145.06 | 1,562   | 98.85 | 1,064  |
|   | 2        | C 16      | 3 BED      | 145.06 | 1,562   | 98.85 | 1,064  |
|   | 3        | C 6       | 3 BED      | 118.69 | 1,277   | 81.61 | 878    |
|   | 4        | C 6       | 3 BED      | 118.69 | 1,277   | 81.61 | 878    |
|   | 5        | С9        | 3 BED      | 134.32 | 1,445   | 94.85 | 1,021  |
|   | 6        | C 15      | 3 BED      | 144.11 | 1,552   | 99.87 | 1,075  |
|   | 7        | C 8       | 3 BED      | 132.92 | 1,431   | 93.13 | 1,002  |
|   | 8        | C 8       | 3 BED      | 132.92 | 1,431   | 93.13 | 1,002  |

| BUILDING | 6 - 1B    | TOWER-16   | SALEABLE AREA |       | CARPE | T AREA |
|----------|-----------|------------|---------------|-------|-------|--------|
| COLOUR   | Unit type | No. of Bed | (sqm)         | (sft) | (sqm) | (sft)  |
| 1        | C 17      | 3 BED      | 145.06        | 1,562 | 98.85 | 1,064  |
| 2        | C 16      | 3 BED      | 145.06        | 1,562 | 98.85 | 1,064  |
| 3        | C 6       | 3 BED      | 118.69        | 1,277 | 81.61 | 878    |
| 4        | C 6       | 3 BED      | 118.69        | 1,277 | 81.61 | 878    |
| 5        | С 9       | 3 BED      | 134.32        | 1,445 | 94.85 | 1,021  |
| 6        | C 15      | 3 BED      | 144.11        | 1,552 | 99.87 | 1,075  |
| 7        | C 8       | 3 BED      | 132.92        | 1,431 | 93.13 | 1,002  |
| 8        | C 8       | 3 BED      | 132.92        | 1,431 | 93.13 | 1,002  |
|          |           |            |               |       |       |        |