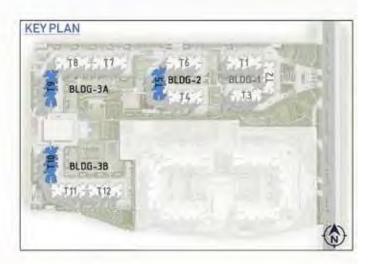

Cluster Plan - Building 3A Tower- 7

| BUILDI | NG-3A     | TOWER-7    | SALEAB | SALEABLE AREA |       | AREA  |
|--------|-----------|------------|--------|---------------|-------|-------|
| COLOUR | Unit type | No. of Bed | (sqm)  | (sft)         | (sqm) | (sft) |
| 1      | B 13      | 2 BED      | 92.81  | 999           | 58.55 | 630   |
| 2      | B 13      | 2 BED      | 92.81  | 999           | 58.55 | 630   |
| 3      | B 7       | 2 BED      | 90.77  | 977           | 58.3  | 628   |
| 4      | B 4       | 2 BED      | 90.21  | 971           | 59.01 | 635   |
| 5      | B 4       | 2 BED      | 90.21  | 971           | 59.01 | 635   |
| 6      | B 4       | 2 BED      | 90.21  | 971           | 59.01 | 635   |
| 7      | B 6       | 2 BED      | 90.77  | 977           | 58.3  | 628   |
| 8      | B 13      | 2 BED      | 92.81  | 999           | 58.55 | 630   |

## Cluster Plan Building 3A Tower 8

| BUILDI | NG - 3    | TOWER-8    | SALEAB | SALEABLE AREA |       | AREA  |
|--------|-----------|------------|--------|---------------|-------|-------|
| COLOUR | Unit type | No. of Bed | (sqm)  | (sft)         | (sqm) | (sft) |
| 1      | B 13      | 2 BED      | 92.81  | 999           | 58.55 | 630   |
| 2      | B 11      | 2 BED      | 92.81  | 999           | 58.55 | 630   |
| 3      | B 5       | 2 BED      | 90.77  | 977           | 58.3  | 628   |
| 4      | B 4       | 2 BED      | 90.21  | 971           | 59.01 | 635   |
| 5      | B 4       | 2 BED      | 90.21  | 971           | 59.01 | 635   |
| 6      | B 4       | 2 BED      | 90.21  | 971           | 59.01 | 635   |
| 7      | B 6       | 2 BED      | 90.77  | 977           | 58.3  | 628   |
| 8      | B 13      | 2 BED      | 92.81  | 999           | 58.55 | 630   |

## Cluster Plan - Building 3A Tower- 9

| BUILDIN | IG - 3A   | TOWER-9    | SALEAB | SALEABLE AREA |       | AREA  |
|---------|-----------|------------|--------|---------------|-------|-------|
| COLOUR  | Unit type | No. of Bed | (sqm)  | (sft)         | (sqm) | (sft) |
| 1       | B1        | 2 BED      | 88.66  | 955           | 57.04 | 614   |
| 2       | B 2       | 2 BED      | 88.66  | 955           | 57.04 | 614   |
| 3       | B 14      | 2 BED      | 92.81  | 999           | 58.55 | 630   |
| 4       | B 14      | 2 BED      | 92.81  | 999           | 58.55 | 630   |
| 5       | B 12      | 2 BED      | 92.81  | 999           | 58.55 | 630   |
| 6       | B 9       | 2 BED      | 92.38  | 994           | 58.07 | 625   |
| 7       | B 3       | 2 BED      | 90.21  | 971           | 59.01 | 635   |
| 8       | B 3       | 2 BED      | 90.21  | 971           | 59.01 | 635   |

#### Cluster Plan - Building 3B Tower- 10

| BUILDIN | IG - 3B   | TOWER-10   | SALEABLE AREA |       | CARPET AREA |       |
|---------|-----------|------------|---------------|-------|-------------|-------|
| COLOUR  | Unit type | No. of Bed | (sqm)         | (sft) | (sqm)       | (sft) |
| 1       | B1        | 2 BED      | 88.66         | 955   | 57.04       | 614   |
| 2       | B 2       | 2 BED      | 88.66         | 955   | 57.04       | 614   |
| 3       | B 14      | 2 BED      | 92.81         | 999   | 58.55       | 630   |
| 4       | B 14      | 2 BED      | 92.81         | 999   | 58.55       | 630   |
| 5       | B 12      | 2 BED      | 92.81         | 999   | 58.55       | 630   |
| 6       | 89        | 2 BED      | 92.38         | 994   | 58.07       | 625   |
| 7       | 83        | 2 BED      | 90.21         | 971   | 59.01       | 635   |
| 8       | B 3       | 2 BED      | 90.21         | 971   | 59.01       | 635   |

# Cluster Plan - Building 3B Tower- 11

| BUILDIN | IG - 3B   | TOWER-11   | SALEAB | LE AREA | CARPE | TAREA |
|---------|-----------|------------|--------|---------|-------|-------|
| COLOUR  | Unit type | No. of Bed | (sqm)  | (sft)   | (sqm) | (sft) |
| 1       | B 6       | 2 BED      | 90.77  | 977     | 58.3  | 628   |
| 2       | B 13      | 2 BED      | 92.81  | 999     | 58.55 | 630   |
| 3       | B 7       | 2 BED      | 90.77  | 977     | 58.3  | 628   |
| 4       | B 13      | 2 BED      | 92.81  | 999     | 58.55 | 630   |
| 5       | B 11      | 2 BED      | 92.81  | 999     | 58.55 | 630   |
| 6       | B 4       | 2 BED      | 90.21  | 971     | 59.01 | 635   |
| 7       | B 4       | 2 BED      | 90.21  | 971     | 59.01 | 635   |
| 8       | B 6       | 2 BED      | 90.77  | 977     | 58.3  | 628   |

#### Cluster Plan - Building 3B Tower- 12

| BUILDIN | IG - 3B   | TOWER-12   | SALEAB | LE AREA | CAR   |
|---------|-----------|------------|--------|---------|-------|
| COLOUR  | Unit type | No. of Bed | (sqm)  | (sft)   | (sqm) |
| 1       | B 6       | 2 BED      | 90.77  | 977     | 58.3  |
| 2       | B 13      | 2 BED      | 92.81  | 999     | 58.55 |
| 3       | B 7       | 2 BED      | 90.77  | 977     | 58.3  |
| 4       | B 13      | 2 BED      | 92.81  | 999     | 58.55 |
| 5       | B 11      | 2 BED      | 92.81  | 999     | 58.55 |
| 6       | B 4       | 2 BED      | 90.21  | 971     | 59.01 |
| 7       | B 4       | 2 BED      | 90.21  | 971     | 59.01 |
| 8       | 86        | 2 BED      | 90.77  | 977     | 58.3  |
|         |           |            |        |         |       |