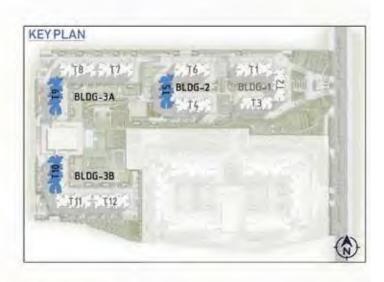

Cluster Plan - Building 3A Tower- 7

| BUILDI | NG-3A     | TOWER-7    | SALEAB | SALEABLE AREA |       | AREA  |
|--------|-----------|------------|--------|---------------|-------|-------|
| COLOUR | Unit type | No. of Bed | (sqm)  | (sft)         | (sqm) | (sft) |
| 1      | B 13      | 2 BED      | 92.81  | 999           | 58.55 | 630   |
| 2      | B 13      | 2 BED      | 92.81  | 999           | 58.55 | 630   |
| 3      | B 7       | 2 BED      | 90.77  | 977           | 58.3  | 628   |
| 4      | B 4       | 2 BED      | 90.21  | 971           | 59.01 | 635   |
| 5      | B 4       | 2 BED      | 90.21  | 971           | 59.01 | 635   |
| 6      | B 4       | 2 BED      | 90.21  | 971           | 59.01 | 635   |
| 7      | B 6       | 2 BED      | 90.77  | 977           | 58.3  | 628   |
| 8      | B 13      | 2 BED      | 92.81  | 999           | 58.55 | 630   |

## Cluster Plan Building 3A Tower 8

| BUILDI | NG - 3    | TOWER-8    | SALEAB | SALEABLE AREA |       | AREA  |
|--------|-----------|------------|--------|---------------|-------|-------|
| COLOUR | Unit type | No. of Bed | (sqm)  | (sft)         | (sqm) | (sft) |
| 1      | B 13      | 2 BED      | 92.81  | 999           | 58.55 | 630   |
| 2      | B 11      | 2 BED      | 92.81  | 999           | 58.55 | 630   |
| 3      | B 5       | 2 BED      | 90.77  | 977           | 58.3  | 628   |
| 4      | B 4       | 2 BED      | 90.21  | 971           | 59.01 | 635   |
| 5      | B 4       | 2 BED      | 90.21  | 971           | 59.01 | 635   |
| 6      | B 4       | 2 BED      | 90.21  | 971           | 59.01 | 635   |
| 7      | B 6       | 2 BED      | 90.77  | 977           | 58.3  | 628   |
| 8      | B 13      | 2 BED      | 92.81  | 999           | 58.55 | 630   |

## Cluster Plan - Building 3A Tower- 9

| BUILDIN | IG - 3A   | TOWER-9    | SALEAB | SALEABLE AREA |       | AREA  |
|---------|-----------|------------|--------|---------------|-------|-------|
| COLOUR  | Unit type | No. of Bed | (sqm)  | (sft)         | (sqm) | (sft) |
| 1       | B1        | 2 BED      | 88.66  | 955           | 57.04 | 614   |
| 2       | B 2       | 2 BED      | 88.66  | 955           | 57.04 | 614   |
| 3       | B 14      | 2 BED      | 92.81  | 999           | 58.55 | 630   |
| 4       | B 14      | 2 BED      | 92.81  | 999           | 58.55 | 630   |
| 5       | B 12      | 2 BED      | 92.81  | 999           | 58.55 | 630   |
| 6       | B 9       | 2 BED      | 92.38  | 994           | 58.07 | 625   |
| 7       | B 3       | 2 BED      | 90.21  | 971           | 59.01 | 635   |
| 8       | B 3       | 2 BED      | 90.21  | 971           | 59.01 | 635   |

#### Cluster Plan - Building 3B Tower- 10

| BUILDIN | IG - 3B   | TOWER-10   | SALEABLE AREA |       | CARPET AREA |       |
|---------|-----------|------------|---------------|-------|-------------|-------|
| COLOUR  | Unit type | No. of Bed | (sqm)         | (sft) | (sqm)       | (sft) |
| 1       | B1        | 2 BED      | 88.66         | 955   | 57.04       | 614   |
| 2       | B 2       | 2 BED      | 88.66         | 955   | 57.04       | 614   |
| 3       | B 14      | 2 BED      | 92.81         | 999   | 58.55       | 630   |
| 4       | B 14      | 2 BED      | 92.81         | 999   | 58.55       | 630   |
| 5       | B 12      | 2 BED      | 92.81         | 999   | 58.55       | 630   |
| 6       | 89        | 2 BED      | 92.38         | 994   | 58.07       | 625   |
| 7       | 83        | 2 BED      | 90.21         | 971   | 59.01       | 635   |
| 8       | B 3       | 2 BED      | 90.21         | 971   | 59.01       | 635   |

# Cluster Plan - Building 3B Tower- 11

| BUILDIN | IG - 3B   | TOWER-11   | SALEAB | LE AREA | CARPE | TAREA |
|---------|-----------|------------|--------|---------|-------|-------|
| COLOUR  | Unit type | No. of Bed | (sqm)  | (sft)   | (sqm) | (sft) |
| 1       | B 6       | 2 BED      | 90.77  | 977     | 58.3  | 628   |
| 2       | B 13      | 2 BED      | 92.81  | 999     | 58.55 | 630   |
| 3       | B 7       | 2 BED      | 90.77  | 977     | 58.3  | 628   |
| 4       | B 13      | 2 BED      | 92.81  | 999     | 58.55 | 630   |
| 5       | B 11      | 2 BED      | 92.81  | 999     | 58.55 | 630   |
| 6       | B 4       | 2 BED      | 90.21  | 971     | 59.01 | 635   |
| 7       | B 4       | 2 BED      | 90.21  | 971     | 59.01 | 635   |
| 8       | B 6       | 2 BED      | 90.77  | 977     | 58.3  | 628   |

#### Cluster Plan - Building 3B Tower- 12

| BUILDIN | IG - 3B   | TOWER-12   | SALEAB | LE AREA | CAR   |
|---------|-----------|------------|--------|---------|-------|
| COLOUR  | Unit type | No. of Bed | (sqm)  | (sft)   | (sqm) |
| 1       | B 6       | 2 BED      | 90.77  | 977     | 58.3  |
| 2       | B 13      | 2 BED      | 92.81  | 999     | 58.55 |
| 3       | B 7       | 2 BED      | 90.77  | 977     | 58.3  |
| 4       | B 13      | 2 BED      | 92.81  | 999     | 58.55 |
| 5       | B 11      | 2 BED      | 92.81  | 999     | 58.55 |
| 6       | B 4       | 2 BED      | 90.21  | 971     | 59.01 |
| 7       | B 4       | 2 BED      | 90.21  | 971     | 59.01 |
| 8       | 86        | 2 BED      | 90.77  | 977     | 58.3  |
|         |           |            |        |         |       |