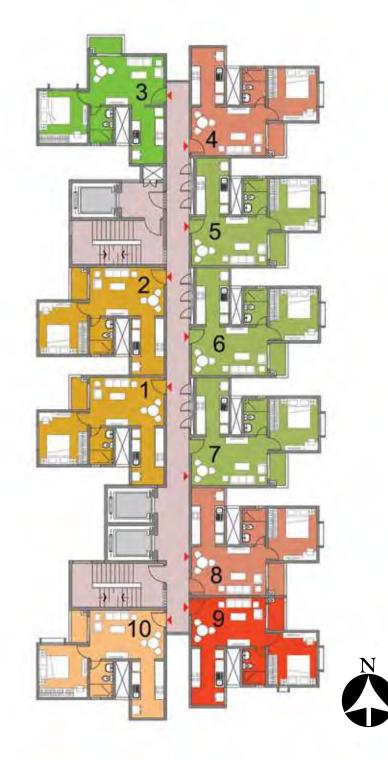

AREA | CARPET | T AREA |
|--------|-----------|------------|--------|---------|--------|--------|
| COLOUR | Unit type | No. of Bed | (sqm)  | (sft)   | (sqm)  | (sft)  |
| 1      | B 13      | 2 BED      | 92.81  | 999     | 58.55  | 630    |
| 2      | B 13      | 2 BED      | 92.81  | 999     | 58.55  | 630    |
| 3      | B 7       | 2 BED      | 90.77  | 977     | 58.3   | 628    |
| 4      | B 4       | 2 BED      | 90.21  | 971     | 59.01  | 635    |
| 5      | B 4       | 2 BED      | 90.21  | 971     | 59.01  | 635    |
| б      | B 4       | 2 BED      | 90.21  | 971     | 59.01  | 635    |
| 7      | B 6       | 2 BED      | 90.77  | 977     | 58.3   | 628    |
| 8      | B 13      | 2 BED      | 92.81  | 999     | 58.55  | 630    |





## Cluster Plan - Building 1 Tower- 2





| BUILDI | NG - 1    | TOWER-2    |
|--------|-----------|------------|
| COLOUR | Unit type | No. of Bed |
| 1      | A7        | 1 BED      |
| 2      | A7        | 1 BED      |
| 3      | A 11      | 1 BED      |
| 4      | A4        | 1 BED      |
| 5      | A 10      | 1 BED      |
| 6      | A 10      | 1 BED      |
| 7      | A 10      | 1 BED      |
| 8      | A4        | 1 BED      |
| 9      | A 3       | 1 BED      |
| 10     | A 6       | 1 BED      |

υ

| SALEAB | LE AREA | CARPET | AREA  |
|--------|---------|--------|-------|
| (sqm)  | (sft)   | (sqm)  | (sft) |
| 60.00  | 646     | 39.76  | 428   |
| 60.00  | 646     | 39.76  | 428   |
| 60.63  | 652     | 39.76  | 428   |
| 60.00  | 646     | 39.76  | 428   |
| 60.39  | 650     | 40.08  | 431   |
| 60.39  | 650     |