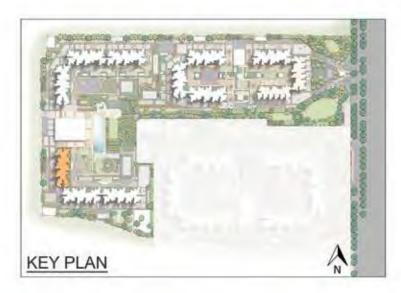

#### Cluster Plan - Building 1 Tower - 1

| BUILDI | NG - 1    | TOWER-1    | SALEAB | LE AREA | CARPET | T AREA |
|--------|-----------|------------|--------|---------|--------|--------|
| COLOUR | Unit type | No. of Bed | (sqm)  | (sft)   | (sqm)  | (sft)  |
| 1      | B 13      | 2 BED      | 92.81  | 999     | 58.55  | 630    |
| 2      | B 13      | 2 BED      | 92.81  | 999     | 58.55  | 630    |
| 3      | B 7       | 2 BED      | 90.77  | 977     | 58.3   | 628    |
| 4      | B 4       | 2 BED      | 90.21  | 971     | 59.01  | 635    |
| 5      | B 4       | 2 BED      | 90.21  | 971     | 59.01  | 635    |
| б      | B 4       | 2 BED      | 90.21  | 971     | 59.01  | 635    |
| 7      | B 6       | 2 BED      | 90.77  | 977     | 58.3   | 628    |
| 8      | B 13      | 2 BED      | 92.81  | 999     | 58.55  | 630    |