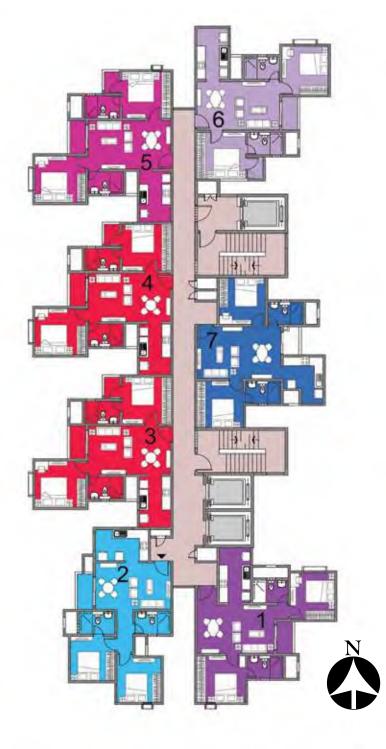

#### Cluster Plan - Building 1 Tower - 1

| BUILDI | NG - 1    | TOWER-1    | SALEAB | LE AREA | CARPET | T AREA |
|--------|-----------|------------|--------|---------|--------|--------|
| COLOUR | Unit type | No. of Bed | (sqm)  | (sft)   | (sqm)  | (sft)  |
| 1      | B 13      | 2 BED      | 92.81  | 999     | 58.55  | 630    |
| 2      | B 13      | 2 BED      | 92.81  | 999     | 58.55  | 630    |
| 3      | B 7       | 2 BED      | 90.77  | 977     | 58.3   | 628    |
| 4      | B 4       | 2 BED      | 90.21  | 971     | 59.01  | 635    |
| 5      | B 4       | 2 BED      | 90.21  | 971     | 59.01  | 635    |
| б      | B 4       | 2 BED      | 90.21  | 971     | 59.01  | 635    |
| 7      | B 6       | 2 BED      | 90.77  | 977     | 58.3   | 628    |
| 8      | B 13      | 2 BED      | 92.81  | 999     | 58.55  | 630    |

## Cluster Plan - Building 1 Tower- 2

| BUILDI | NG - 1    | TOWER-2    |
|--------|-----------|------------|
| COLOUR | Unit type | No. of Bed |
| 1      | A7        | 1 BED      |
| 2      | A7        | 1 BED      |
| 3      | A 11      | 1 BED      |
| 4      | A4        | 1 BED      |
| 5      | A 10      | 1 BED      |
| 6      | A 10      | 1 BED      |
| 7      | A 10      | 1 BED      |
| 8      | A4        | 1 BED      |
| 9      | A 3       | 1 BED      |
| 10     | A 6       | 1 BED      |