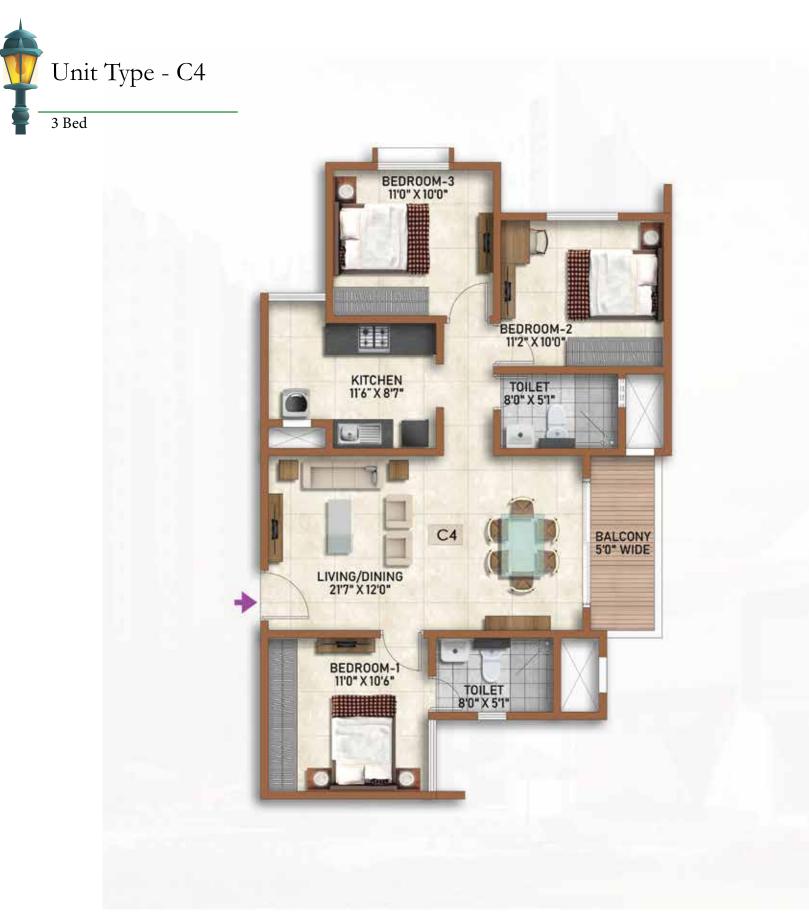

### TYPE - C4 (3 BED)

| SALE AREA   | 1233 Sft | 114.52 Sqm |
|-------------|----------|------------|
| CARPET AREA | 853 Sft  | 79.22 Sqm  |

Tower 17, Unit 1 - 1<sup>st</sup> To 19<sup>th</sup> Floor Unit 2 - Ground To 19<sup>th</sup> Floor