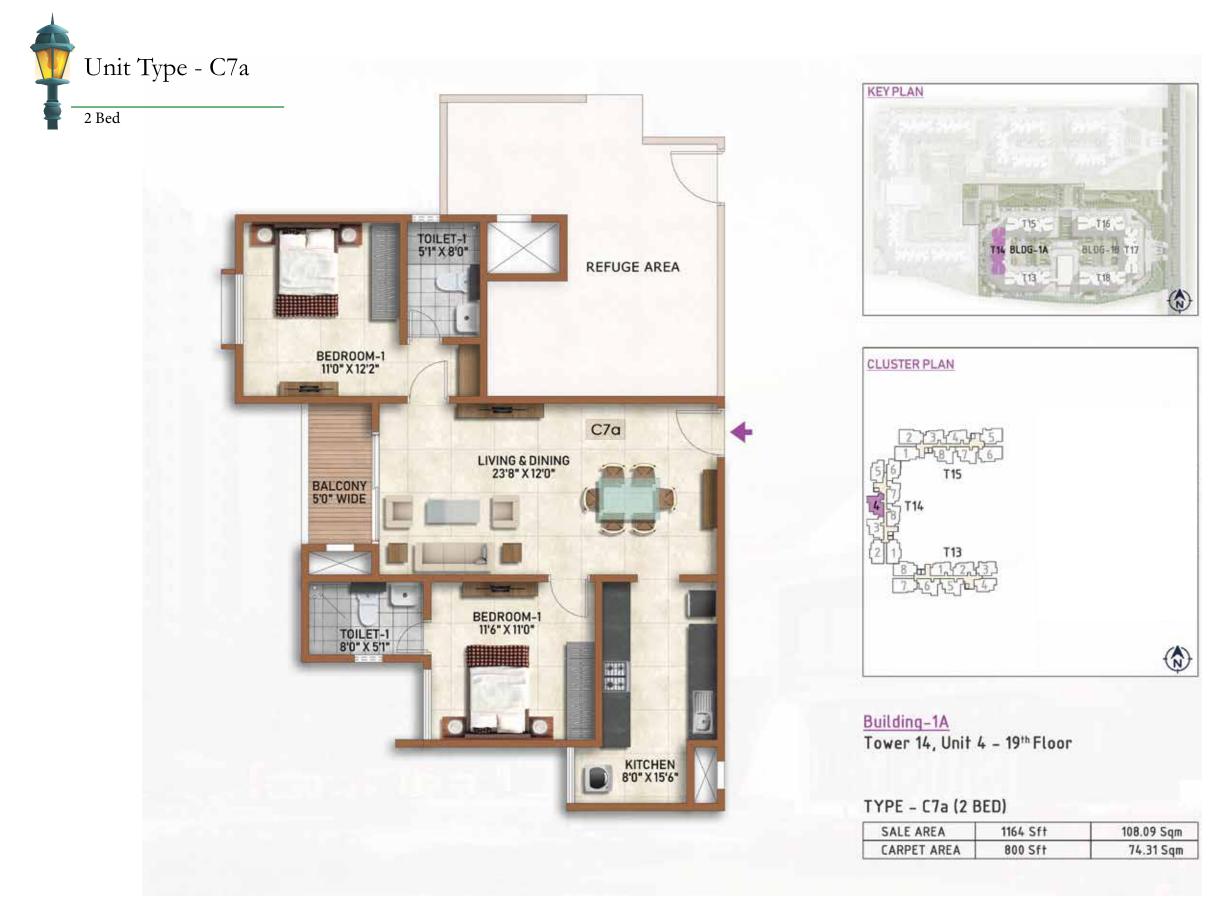

#### TYPE - C7 (3 BED)

| SALE AREA   | 1431 Sft | 132.92 Sqm |
|-------------|----------|------------|
| CARPET AREA | 1002 Sft | 93.13 Sqm  |

Tower 13 & 18, Unit 5 - Ground To 18<sup>th</sup> & 20<sup>th</sup> Floor Unit 6 - 2<sup>nd</sup> To 20<sup>th</sup> Floor Tower 15 & 16, Unit 7 - Ground To 19<sup>th</sup> Floor Unit 8 - 1<sup>st</sup> To 19<sup>th</sup> Floor