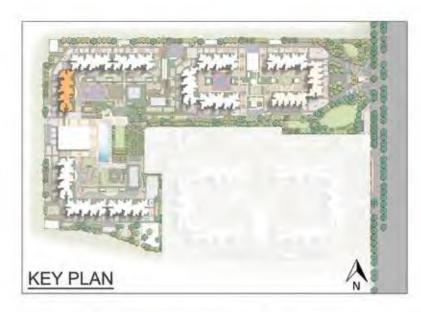

----|------------|--------|---------------|-------|-------|
| COLOUR | Unit type | No. of Bed | (sqm)  | (sft)         | (sqm) | (sft) |
| 1      | B 13      | 2 BED      | 92.81  | 999           | 58.55 | 630   |
| 2      | B 11      | 2 BED      | 92.81  | 999           | 58.55 | 630   |
| 3      | B 5       | 2 BED      | 90.77  | 977           | 58.3  | 628   |
| 4      | B 4       | 2 BED      | 90.21  | 971           | 59.01 | 635   |
| 5      | B 4       | 2 BED      | 90.21  | 971           | 59.01 | 635   |
| 6      | B 4       | 2 BED      | 90.21  | 971           | 59.01 | 635   |
| 7      | B 6       | 2 BED      | 90.77  | 977           | 58.3  | 628   |
| 8      | B 13      | 2 BED      | 92.81  | 999           | 58.55 | 630   |





## Cluster Plan - Building 3A Tower- 9





| BUILDIN | IG - 3A   | TOWER-9    | SALEAB | SALEABLE AREA |       | AREA  |
|---------|-----------|------------|--------|---------------|-------|-------|
| COLOUR  | Unit type | No. of Bed | (sqm)  | (sft)         | (sqm) | (sft) |
| 1       | B1        | 2 BED      | 88.66  | 955           | 57.04 | 614   |
| 2       | B 2       | 2 BED      | 88.66  | 955           | 57.04 | 614   |
| 3       | B 14      | 2 BED      | 92.81  | 999           | 58.55 | 630   |
| 4       | B 14      | 2 BED      | 92.81  | 999           | 58.55 | 630   |
| 5       | B 12      | 2 BED      | 92.81  | 999           | 58.55 | 630   |
| 6       | B 9       | 2 BED      | 92.38  | 994           | 58.07 | 625   |
| 7       | B 3       | 2 BED      | 90.21  | 971           | 59.01 | 635   |
| 8       | B 3