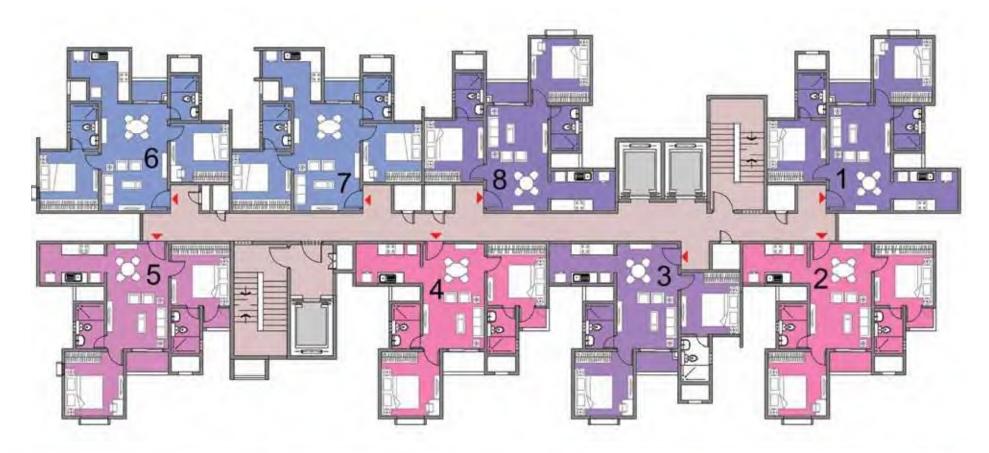

#### Cluster Plan - Building 1 Tower - 1

| BUILDI | NG - 1    | TOWER-1    | SALEAB | LE AREA | CARPET | T AREA |
|--------|-----------|------------|--------|---------|--------|--------|
| COLOUR | Unit type | No. of Bed | (sqm)  | (sft)   | (sqm)  | (sft)  |
| 1      | B 13      | 2 BED      | 92.81  | 999     | 58.55  | 630    |
| 2      | B 13      | 2 BED      | 92.81  | 999     | 58.55  | 630    |
| 3      | B 7       | 2 BED      | 90.77  | 977     | 58.3   | 628    |
| 4      | B 4       | 2 BED      | 90.21  | 971     | 59.01  | 635    |
| 5      | B 4       | 2 BED      | 90.21  | 971     | 59.01  | 635    |
| б      | B 4       | 2 BED      | 90.21  | 971     | 59.01  | 635    |
| 7      | B 6       | 2 BED      | 90.77  | 977     | 58.3   | 628    |
| 8      | B 13      | 2 BED      | 92.81  | 999     | 58.55  | 630    |