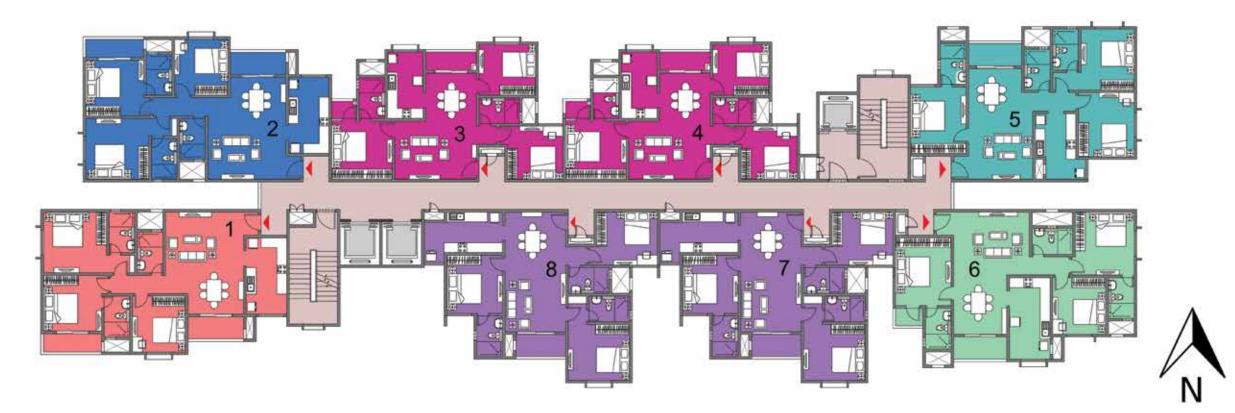

#### Cluster Plan - Building 1 Tower - 1

| BUILDI | NG - 1    | TOWER-1    | SALEAB | LE AREA | CARPET | T AREA |
|--------|-----------|------------|--------|---------|--------|--------|
| COLOUR | Unit type | No. of Bed | (sqm)  | (sft)   | (sqm)  | (sft)  |
| 1      | B 13      | 2 BED      | 92.81  | 999     | 58.55  | 630    |
| 2      | B 13      | 2 BED      | 92.81  | 999     | 58.55  | 630    |
| 3      | B 7       | 2 BED      | 90.77  | 977     | 58.3   | 628    |
| 4      | B 4       | 2 BED      | 90.21  | 971     | 59.01  | 635    |
| 5      | B 4       | 2 BED      | 90.21  | 971     | 59.01  | 635    |
| б      | B 4       | 2 BED      | 90.21  | 971     | 59.01  | 635    |
| 7      | B 6       | 2 BED      | 90.77  | 977     | 58.3   | 628    |
| 8      | B 13      | 2 BED      | 92.81  | 999     | 58.55  | 630    |

## Cluster Plan - Building 1 Tower- 2

| BUILDI | NG - 1    | TOWER-2    |
|--------|-----------|------------|
| COLOUR | Unit type | No. of Bed |
| 1      | A7        | 1 BED      |
| 2      | A7        | 1 BED      |
| 3      | A 11      | 1 BED      |
| 4      | A4        | 1 BED      |
| 5      | A 10      | 1 BED      |
| 6      | A 10      | 1 BED      |
| 7      | A 10      | 1 BED      |
| 8      | A4        | 1 BED      |
| 9      | A 3       | 1 BED      |
| 10     | A 6       | 1 BED      |

υ

| SALEAB | LE AREA | CARPET | AREA  |
|--------|---------|--------|-------|
| (sqm)  | (sft)   | (sqm)  | (sft) |
| 60.00  | 646     | 39.76  | 428   |
| 60.00  | 646     | 39.76  | 428   |
| 60.63  | 652     | 39.76  | 428   |
| 60.00  | 646     | 39.76  | 428   |
| 60.39  | 650     | 40.08  | 431   |
| 60.39  | 650     | 40.08  | 431   |
| 60.39  | 650     | 40.08  | 431   |
| 60.00  | 646     | 39.76  | 428   |
| 60.00  | 646     | 39.76  | 428   |
| 60.00  | 646     | 39.76  | 428   |

Cluster Plan - Building 1 Tower- 3

| BUILDI | NG - 1    | TOWER-3    | SALEAB | LE AREA | CARPET | AREA  |
|--------|-----------|------------|--------|---------|--------|-------|
| COLOUR | Unit type | No. of Bed | (sqm)  | (sft)   | (sqm)  | (sft) |
| 1      | A 5       | 1 BED      | 60.00  | 646     | 39.11  | 421   |
| 2      | A 9       | 1 BED      | 60.00  | 646     | 39.76  | 428   |
| 3      | A 8       | 1 BED      | 60.00  | 646     | 39.76  | 428   |
| 4      | A 9       | 1 BED      | 60.00  | 646     | 39.76  | 428   |
| 5      | A 8       | 1 BED      | 60.00  | 646     | 39.76  | 428   |
| 6      | A 8       | 1 BED      | 60.00  | 646     | 39.76  | 428   |
| 7      | A 8       | 1 BED      | 60.00  | 646     | 39.76  | 428   |
| 8      | A1        | 1 BED      | 59.16  | 636     | 38.66  | 416   |
| 9      | A2        | 1 BED      | 59.29  | 639     | 38.72  | 417   |

7

Cluster Plan - Building 2 Tower-4

| BUILDI | NG - 2    | TOWER-4    | OWER-4 SALEABLE AREA |       | CARPET AREA |       |  |
|--------|-----------|------------|----------------------|-------|-------------|-------|--|
| COLOUR | Unit type | No. of Bed | (sqm)                | (sft) | (sqm)       | (sft) |  |
| 1      | B 6       | 2 BED      | 90.77                | 977   | 58.3        | 6     |  |
| 2      | B 13      | 2 BED      | 92.81                | 999   | 58.55       | 6     |  |
| 3      | B 7       | 2 BED      | 90.77                | 977   | 58.3        | 6     |  |
| 4      | B 13      | 2 BED      | 92.81                | 999   | 58.55       | 6     |  |
| 5      | B 11      | 2 BED      | 92.81                | 999   | 58.55       | 6     |  |
| 6      | B 4       | 2 BED      | 90.21                | 971   | 59.01       | 6     |  |
| 7      | B 4       | 2 BED      | 90.21                | 971   | 59.01       | 6     |  |
| 8      | B 6       | 2 BED      | 90.77                | 977   | 58.3        | 6     |  |

## Cluster Plan - Building 2 Tower- 5

| BUILDING - 2 |           | TOWER-5    | SALEABLE AREA |       | CARPET AREA |       |
|--------------|-----------|------------|---------------|-------|-------------|-------|
| COLOUR       | Unit type | No. of Bed | (sqm)         | (sft) | (sqm)       | (sft) |
| 1            | B 8       | 2 BED      | 91.39         | 984   | 59.6        | 642   |
| 2            | B 2       | 2 BED      | 88.66         | 955   | 57.04       | 614   |
| 3            | B 14      | 2 BED      | 92.81         | 999   | 58.55       | 630   |
| 4            | B 14      | 2 BED      | 92.81         | 999   | 58.55       | 630   |
| 5            | B 12      | 2 BED      | 92.81         | 999   | 58.55       | 630   |
| 6            | B 10      | 2 BED      | 92.38         | 994   | 58.07       | 625   |
| 7            | B 3       | 2 BED      | 90.21         | 971   | 59.01       | 635   |

# Cluster Plan - Building 2 Tower- 6

| BUILDI | NG - 2    | TOWER-6    | SALEABLE AREA |       | CARPE | AREA  |
|--------|-----------|------------|---------------|-------|-------|-------|
| COLOUR | Unit type | No. of Bed | (sqm)         | (sft) | (sqm) | (sft) |
| 1      | B 13      | 2 BED      | 92.81         | 999   | 58.55 | 630   |
| 2      | B 13      | 2 BED      | 92.81         | 999   | 58.55 | 630   |
| 3      | B 7       | 2 BED      | 90.77         | 977   | 58.3  | 628   |
| 4      | B 4       | 2 BED      | 90.21         | 971   | 59.01 | 635   |
| 5      | B 4       | 2 BED      | 90.21         | 971   | 59.01 | 635   |
| 6      | B 4       | 2 BED      | 90.21         | 971   | 59.01 | 635   |
| 7      | B 6       | 2 BED      | 90.77         | 977   | 58.3  | 628   |
| 8      | B 13      | 2 BED      | 92.81         | 999   | 58.55 | 630   |