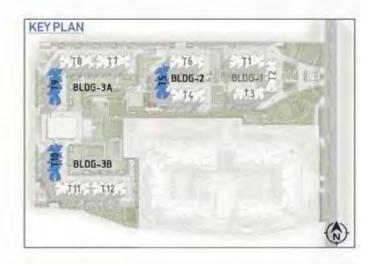

# View Of Central Boulevard

Building - 3A & 3B Tower 9, Unit 1 - Ground To 20<sup>th</sup> Floor Tower 10, Unit 1 - Ground To 21<sup>st</sup> Floor