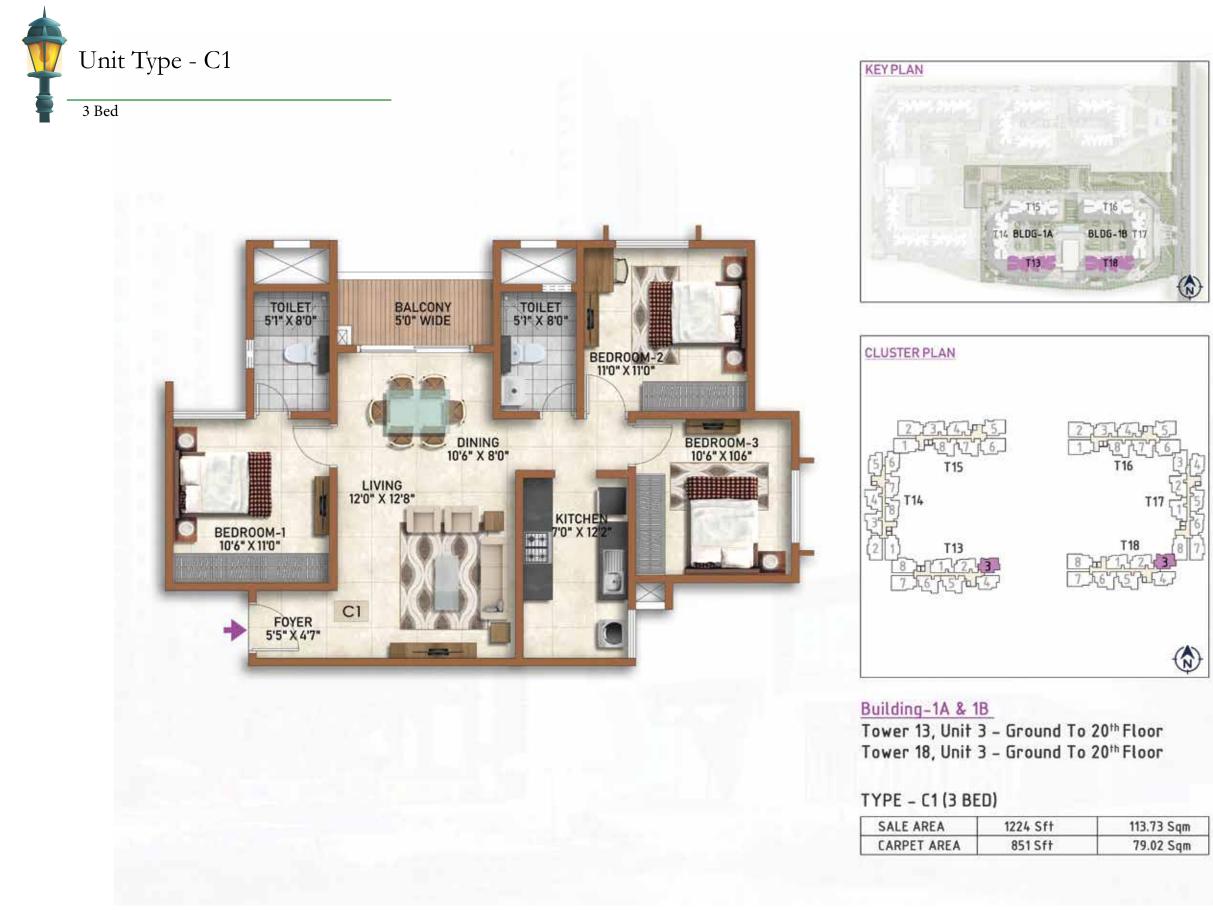

# Cluster Plan - Building 1A Tower- 13

| BUILDING | 6 - 1A    | TOWER-13   | SALEAB | LE AREA | CARPE | T AREA |
|----------|-----------|------------|--------|---------|-------|--------|
| COLOUR   | Unit type | No. of Bed | (sqm)  | (sft)   | (sqm) | (sft)  |
| 1        | C 6       | 3 BED      | 118.69 | 1,277   | 81.61 | 878    |
| 2        | C 6       | 3 BED      | 118.69 | 1,277   | 81.61 | 878    |
| 3        | C 1       | 3 BED      | 113.73 | 1,224   | 79.02 | 851    |
| 4        | C 2       | 3 BED      | 113.73 | 1,224   | 79.19 | 852    |
| 5        | C 8       | 3 BED      | 132.92 | 1,431   | 93.13 | 1,002  |
| 6        | C 8       | 3 BED      | 132.92 | 1,431   | 93.13 | 1,002  |
| 7        | C 17      | 3 BED      | 145.06 | 1,562   | 98.85 | 1,064  |
| 8        | C 13      | 3 BED      | 136.81 | 1,473   | 97.05 | 1,045  |

### Cluster Plan - Building 1B Tower- 1B

| BUILDING | 6 - 1B    | TOWER-18   | SALEAB | LE AREA | CARPE | T AREA |
|----------|-----------|------------|--------|---------|-------|--------|
| COLOUR   | Unit type | No. of Bed | (sqm)  | (sft)   | (sqm) | (sft)  |
| 1        | C 6       | 3 BED      | 118.69 | 1,277   | 81.61 | 878    |
| 2        | C 6       | 3 BED      | 118.69 | 1,277   | 81.61 | 878    |
| 3        | C 1       | 3 BED      | 113.73 | 1,224   | 79.02 | 851    |
| 4        | C 2       | 3 BED      | 113.73 | 1,224   | 79.19 | 852    |
| 5        | C 8       | 3 BED      | 132.92 | 1,431   | 93.13 | 1,002  |
| 6        | C 8       | 3 BED      | 132.92 | 1,431   | 93.13 | 1,002  |
| 7        | C 17      | 3 BED      | 145.06 | 1,562   | 98.85 | 1,064  |
| 8        | C 16      | 3 BED      | 145.06 | 1,562   | 98.85 | 1,064  |