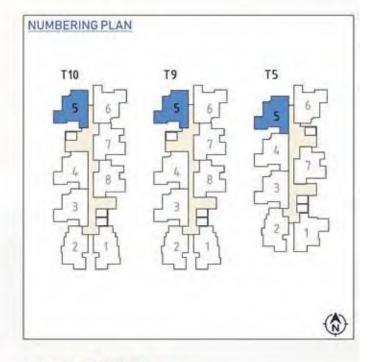

## TYPE - B1 (2 BED)

| SALE AREA   | 955 Sft | 88.66 Sqm |
|-------------|---------|-----------|
| CARPET AREA | 614 Sft | 57.04 Sqm |

Building – 2, 3A & 3B Tower 5, Unit 2 – Ground To 21<sup>st</sup> Floor Tower 9, Unit 2 – Ground To 20<sup>th</sup> Floor Tower 10, Unit 2 – Ground To 21<sup>st</sup> Floor