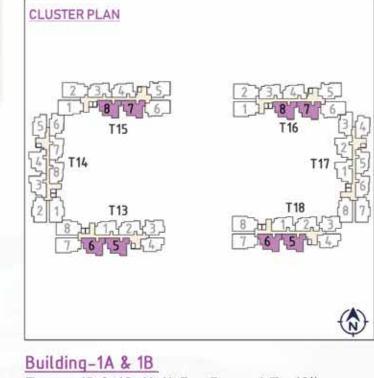

# Cluster Plan - Building 1A Tower- 13

| BUILDING | 6 - 1A    | TOWER-13   | SALEAB | LE AREA | CARPE | T AREA |
|----------|-----------|------------|--------|---------|-------|--------|
| COLOUR   | Unit type | No. of Bed | (sqm)  | (sft)   | (sqm) | (sft)  |
| 1        | C 6       | 3 BED      | 118.69 | 1,277   | 81.61 | 878    |
| 2        | C 6       | 3 BED      | 118.69 | 1,277   | 81.61 | 878    |
| 3        | C 1       | 3 BED      | 113.73 | 1,224   | 79.02 | 851    |
| 4        | C 2       | 3 BED      | 113.73 | 1,224   | 79.19 | 852    |
| 5        | C 8       | 3 BED      | 132.92 | 1,431   | 93.13 | 1,002  |
| 6        | C 8       | 3 BED      | 132.92 | 1,431   | 93.13 | 1,002  |
| 7        | C 17      | 3 BED      | 145.06 | 1,562   | 98.85 | 1,064  |
| 8        | C 13      | 3 BED      | 136.81 | 1,473   | 97.05 | 1,045  |

| BUILDING | i - 1A    | TOWER-14   | SALEAB | LE AREA | CARPE | T AREA |
|----------|-----------|------------|--------|---------|-------|--------|
| COLOUR   | Unit type | No. of Bed | (sqm)  | (sft)   | (sqm) | (sft)  |
| 1        | C 12      | 3 BED      | 136.81 | 1,473   | 97.05 | 1,045  |
| 2        | C 14      | 3 BED      | 136.81 | 1,473   | 97.05 | 1,045  |
| 3        | C 7       | 3 BED      | 132.92 | 1,431   | 93.13 | 1,002  |
| 4        | C 7       | 3 BED      | 132.92 | 1,431   | 93.13 | 1,002  |
| 5        | C 3       | 3 BED      | 113.73 | 1,224   | 79.19 | 852    |
| 6        | C 4       | 3 BED      | 114.52 | 1,233   | 79.22 | 853    |
| 7        | C 5       | 3 BED      | 118.69 | 1,277   | 81.61 | 878    |
| 8        | C 5       | 3 BED      | 118.69 | 1,277   | 81.61 | 878    |

# Cluster Plan - Building 1A Tower- 15

| KEY PLAN | A S |
|----------|-----|

| L | BUILDING | i - 1A    | TOWER-15   | SALEAB | LE AREA | CARPE | T AREA |
|---|----------|-----------|------------|--------|---------|-------|--------|
| L | COLOUR   | Unit type | No. of Bed | (sqm)  | (sft)   | (sqm) | (sft)  |
|   | 1        | C 17      | 3 BED      | 145.06 | 1,562   | 98.85 | 1,064  |
|   | 2        | C 16      | 3 BED      | 145.06 | 1,562   | 98.85 | 1,064  |
|   | 3        | C 6       | 3 BED      | 118.69 | 1,277   | 81.61 | 878    |
|   | 4        | C 6       | 3 BED      | 118.69 | 1,277   | 81.61 | 878    |
|   | 5        | С9        | 3 BED      | 134.32 | 1,445   | 94.85 | 1,021  |
|   | 6        | C 15      | 3 BED      | 144.11 | 1,552   | 99.87 | 1,075  |
|   | 7        | C 8       | 3 BED      | 132.92 | 1,431   | 93.13 | 1,002  |
|   | 8        | C 8       | 3 BED      | 132.92 | 1,431   | 93.13 | 1,002  |

| BUILDING | 6 - 1B    | TOWER-16   | SALEABLE AREA |       | CARPE | T AREA |
|----------|-----------|------------|---------------|-------|-------|--------|
| COLOUR   | Unit type | No. of Bed | (sqm)         | (sft) | (sqm) | (sft)  |
| 1        | C 17      | 3 BED      | 145.06        | 1,562 | 98.85 | 1,064  |
| 2        | C 16      | 3 BED      | 145.06        | 1,562 | 98.85 | 1,064  |
| 3        | C 6       | 3 BED      | 118.69        | 1,277 | 81.61 | 878    |
| 4        | C 6       | 3 BED      | 118.69        | 1,277 | 81.61 | 878    |
| 5        | С 9       | 3 BED      | 134.32        | 1,445 | 94.85 | 1,021  |
| 6        | C 15      | 3 BED      | 144.11        | 1,552 | 99.87 | 1,075  |
| 7        | C 8       | 3 BED      | 132.92        | 1,431 | 93.13 | 1,002  |
| 8        | C 8       | 3 BED      | 132.92        | 1,431 | 93.13 | 1,002  |
|          |           |            |               |       |       |        |

# Cluster Plan - Building 1 B Tower- 17

| BUILDING | G - 1B    | TOWER-17   | SALEAB | LE AREA | CARPE | T AREA |
|----------|-----------|------------|--------|---------|-------|--------|
| COLOUR   | Unit type | No. of Bed | (sqm)  | (sft)   | (sqm) | (sft)  |
| 1        | C 7       | 3 BED      | 132.92 | 1,431   | 93.13 | 1,002  |
| 2        | C 7       | 3 BED      | 132.92 | 1,431   | 93.13 | 1,002  |
| 3        | С 3       | 3 BED      | 113.73 | 1,224   | 79.19 | 852    |
| 4        | C 4       | 3 BED      | 114.52 | 1,233   | 79.22 | 853    |
| 5        | C 5       | 3 BED      | 118.69 | 1,277   | 81.61 | 878    |
| 6        | C 5       | 3 BED      | 118.69 | 1,277   | 81.61 | 878    |
| 7        | C 11      | 3 BED      | 136.81 | 1,473   | 97.05 | 1,045  |
| 8        | C 10      | 3 BED      | 136.81 | 1,473   | 97.05 | 1,045  |

### Cluster Plan - Building 1B Tower- 1B

| BUILDING | 6 - 1B    | TOWER-18   | SALEAB | LE AREA | CARPE | T AREA |
|----------|-----------|------------|--------|---------|-------|--------|
| COLOUR   | Unit type | No. of Bed | (sqm)  | (sft)   | (sqm) | (sft)  |
| 1        | C 6       | 3 BED      | 118.69 | 1,277   | 81.61 | 878    |
| 2        | C 6       | 3 BED      | 118.69 | 1,277   | 81.61 | 878    |
| 3        | C 1       | 3 BED      | 113.73 | 1,224   | 79.02 | 851    |
| 4        | C 2       | 3 BED      | 113.73 | 1,224   | 79.19 | 852    |
| 5        | C 8       | 3 BED      | 132.92 | 1,431   | 93.13 | 1,002  |
| 6        | C 8       | 3 BED      | 132.92 | 1,431   | 93.13 | 1,002  |
| 7        | C 17      | 3 BED      | 145.06 | 1,562   | 98.85 | 1,064  |
| 8        | C 16      | 3 BED      | 145.06 | 1,562   | 98.85 | 1,064  |