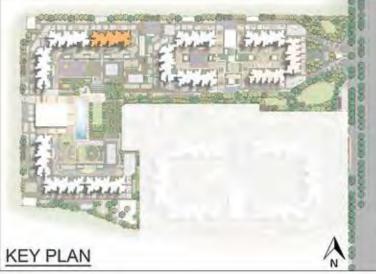

EABLE AREA |       | AREA  |
|--------|-----------|------------|--------|---------------|-------|-------|
| COLOUR | Unit type | No. of Bed | (sqm)  | (sft)         | (sqm) | (sft) |
| 1      | B 13      | 2 BED      | 92.81  | 999           | 58.55 | 630   |
| 2      | B 13      | 2 BED      | 92.81  | 999           | 58.55 | 630   |
| 3      | B 7       | 2 BED      | 90.77  | 977           | 58.3  | 628   |
| 4      | B 4       | 2 BED      | 90.21  | 971           | 59.01 | 635   |
| 5      | B 4       | 2 BED      | 90.21  | 971           | 59.01 | 635   |
| 6      | B 4       | 2 BED      | 90.21  | 971           | 59.01 | 635   |
| 7      | B 6       | 2 BED      | 90.77  | 977           | 58.3  | 628   |
| 8      | B 13      | 2 BED      | 92.81  | 999           | 58.55 | 630   |





## Cluster Plan Building 3A Tower 8



| BUILDI | NG - 3    | TOWER-8    | SALEAB | SALEABLE AREA |       | AREA  |
|--------|-----------|------------|--------|---------------|-------|-------|
| COLOUR | Unit type | No. of Bed | (sqm)  | (sft)         | (sqm) | (sft) |
| 1      | B 13      | 2 BED      | 92.81  | 999           | 58.55 | 630   |
| 2      | B 11      | 2 BED      | 92.81  | 999           | 58.55 | 630   |
| 3      | B 5       | 2 BED      | 90.77  | 977           | 58.3  | 628   |
| 4      | B 4       | 2 BED      | 90.21  | 971           | 59.01 | 635   |
| 5      | B 4       | 2 BED      | 90.21  | 971           | 59.01 | 635   |
| 6      | B 4       | 2 BED      | 90.21  | 971           | 59.01 | 635   |
| 7      | B 6       | 2 BED      | 90.77  | 977           | 58.