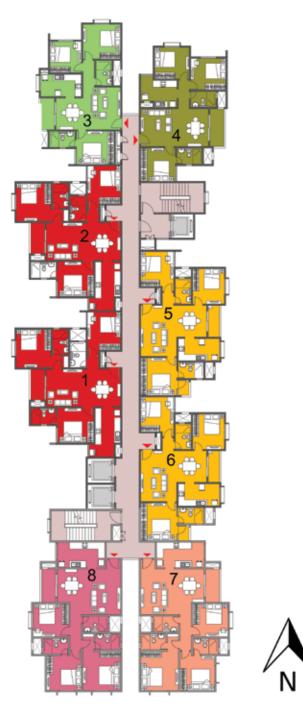

Prestige Finsbury Park- Regent comprises of aesthetically designed one, two & three bedroom homes in 6 towers which rise up to 20 floors and consists of 958 apartments so you can choose the one that best suits your needs. Compactly designed, yet comfortable and naturally well-lit and ventilated thanks to the expansive open spaces that surround each tower.