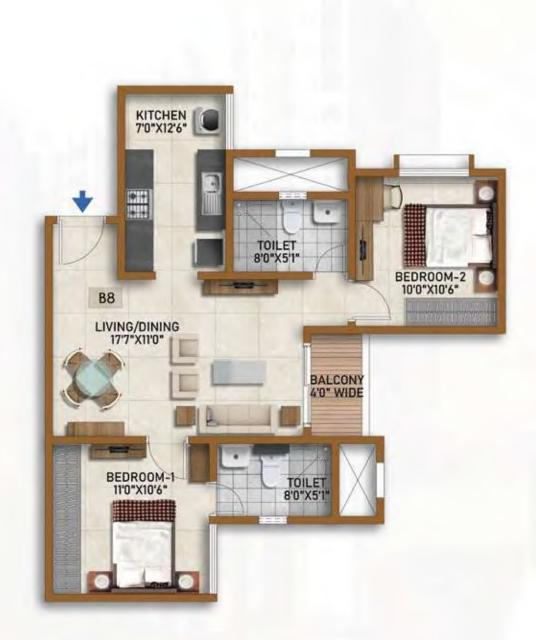

#### TYPE - B8 (2 BED)

| SALE AREA   | 984 Sft | 91.39 Sqm |
|-------------|---------|-----------|
| CARPET AREA | 642 Sft | 59.60 Sqm |