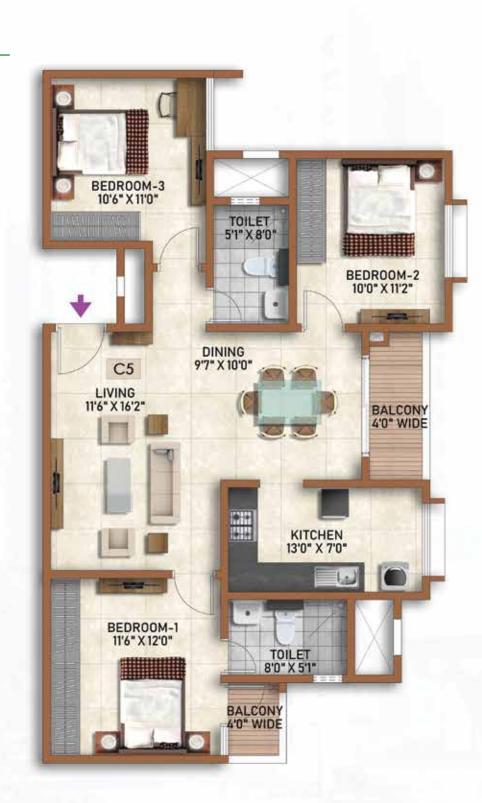

### Building-1A & 1B

Tower 14, Unit 6 - Ground To 19<sup>th</sup> Floor Tower 17, Unit 4 - Ground To 18<sup>th</sup> Floor