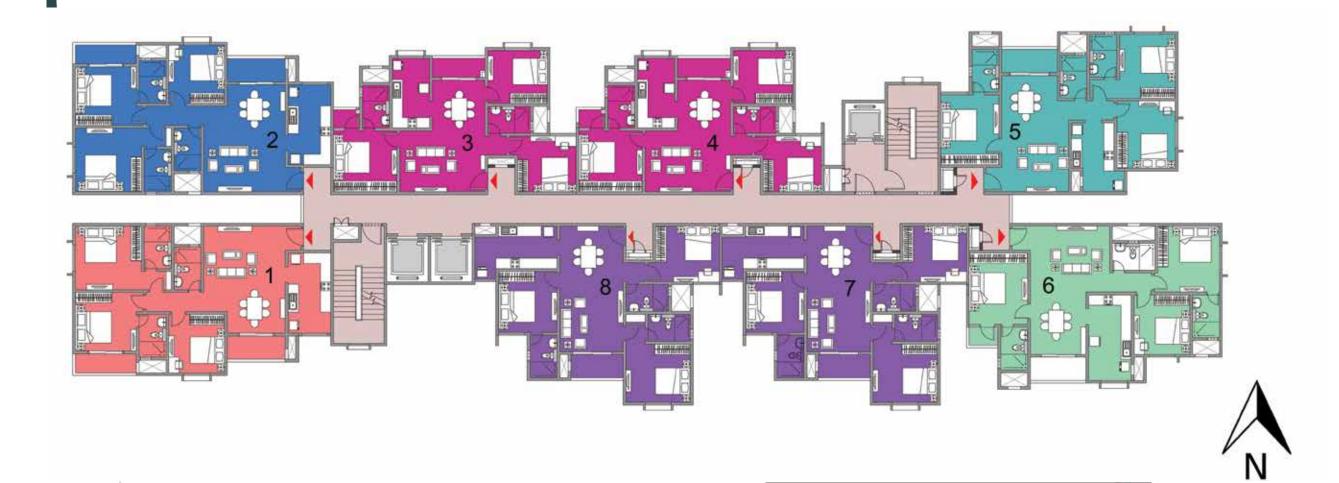

Cluster Plan - Building 3A Tower- 7

| BUILDI | NG-3A     | TOWER-7    | SALEAB | SALEABLE AREA |       | AREA  |
|--------|-----------|------------|--------|---------------|-------|-------|
| COLOUR | Unit type | No. of Bed | (sqm)  | (sft)         | (sqm) | (sft) |
| 1      | B 13      | 2 BED      | 92.81  | 999           | 58.55 | 630   |
| 2      | B 13      | 2 BED      | 92.81  | 999           | 58.55 | 630   |
| 3      | B 7       | 2 BED      | 90.77  | 977           | 58.3  | 628   |
| 4      | B 4       | 2 BED      | 90.21  | 971           | 59.01 | 635   |
| 5      | B 4       | 2 BED      | 90.21  | 971           | 59.01 | 635   |
| 6      | B 4       | 2 BED      | 90.21  | 971           | 59.01 | 635   |
| 7      | B 6       | 2 BED      | 90.77  | 977           | 58.3  | 628   |
| 8      | B 13      | 2 BED      | 92.81  | 999           | 58.55 | 630   |

## Cluster Plan Building 3A Tower 8

| BUILDI | NG - 3    | TOWER-8    | SALEAB | SALEABLE AREA |       | AREA  |
|--------|-----------|------------|--------|---------------|-------|-------|
| COLOUR | Unit type | No. of Bed | (sqm)  | (sft)         | (sqm) | (sft) |
| 1      | B 13      | 2 BED      | 92.81  | 999           | 58.55 | 630   |
| 2      | B 11      | 2 BED      | 92.81  | 999           | 58.55 | 630   |
| 3      | B 5       | 2 BED      | 90.77  | 977           | 58.3  | 628   |
| 4      | B 4       | 2 BED      | 90.21  | 971           | 59.01 | 635   |
| 5      | B 4       | 2 BED      | 90.21  | 971           | 59.01 | 635   |
| 6      | B 4       | 2 BED      | 90.21  | 971           | 59.01 | 635   |
| 7      | B 6       | 2 BED      | 90.77  | 977           | 58.3  | 628   |
| 8      | B 13      | 2 BED      | 92.81  | 999           | 58.55 | 630   |

## Cluster Plan - Building 3A Tower- 9

| BUILDIN | IG - 3A   | TOWER-9    | SALEAB | SALEABLE AREA |       | AREA  |
|---------|-----------|------------|--------|---------------|-------|-------|
| COLOUR  | Unit type | No. of Bed | (sqm)  | (sft)         | (sqm) | (sft) |
| 1       | B1        | 2 BED      | 88.66  | 955           | 57.04 | 614   |
| 2       | B 2       | 2 BED      | 88.66  | 955           | 57.04 | 614   |
| 3       | B 14      | 2 BED      | 92.81  | 999           | 58.55 | 630   |
| 4       | B 14      | 2 BED      | 92.81  | 999           | 58.55 | 630   |
| 5       | B 12      | 2 BED      | 92.81  | 999           | 58.55 | 630   |
| 6       | B 9       | 2 BED      | 92.38  | 994           | 58.07 | 625   |
| 7       | B 3       | 2 BED      | 90.21  | 971           | 59.01 | 635   |
| 8       | B 3       | 2 BED      | 90.21  | 971           | 59.01 | 635   |

#### Cluster Plan - Building 3B Tower- 10

| BUILDIN | IG - 3B   | TOWER-10   | SALEABLE AREA |       | CARPET AREA |       |
|---------|-----------|------------|---------------|-------|-------------|-------|
| COLOUR  | Unit type | No. of Bed | (sqm)         | (sft) | (sqm)       | (sft) |
| 1       | B1        | 2 BED      | 88.66         | 955   | 57.04       | 614   |
| 2       | B 2       | 2 BED      | 88.66         | 955   | 57.04       | 614   |
| 3       | B 14      | 2 BED      | 92.81         | 999   | 58.55       | 630   |
| 4       | B 14      | 2 BED      | 92.81         | 999   | 58.55       | 630   |
| 5       | B 12      | 2 BED      | 92.81         | 999   | 58.55       | 630   |
| 6       | 89        | 2 BED      | 92.38         | 994   | 58.07       | 625   |
| 7       | 83        | 2 BED      | 90.21         | 971   | 59.01       | 635   |
| 8       | B 3       | 2 BED      | 90.21         | 971   | 59.01       | 635   |

# Cluster Plan - Building 3B Tower- 11

| BUILDIN | IG - 3B   | TOWER-11   | SALEAB | LE AREA | CARPE | TAREA |
|---------|-----------|------------|--------|---------|-------|-------|
| COLOUR  | Unit type | No. of Bed | (sqm)  | (sft)   | (sqm) | (sft) |
| 1       | B 6       | 2 BED      | 90.77  | 977     | 58.3  | 628   |
| 2       | B 13      | 2 BED      | 92.81  | 999     | 58.55 | 630   |
| 3       | B 7       | 2 BED      | 90.77  | 977     | 58.3  | 628   |
| 4       | B 13      | 2 BED      | 92.81  | 999     | 58.55 | 630   |
| 5       | B 11      | 2 BED      | 92.81  | 999     | 58.55 | 630   |
| 6       | B 4       | 2 BED      | 90.21  | 971     | 59.01 | 635   |
| 7       | B 4       | 2 BED      | 90.21  | 971     | 59.01 | 635   |
| 8       | B 6       | 2 BED      | 90.77  | 977     | 58.3  | 628   |

#### Cluster Plan - Building 3B Tower- 12

| BUILDIN | IG - 3B   | TOWER-12   | SALEAB | LE AREA | CAR   |
|---------|-----------|------------|--------|---------|-------|
| COLOUR  | Unit type | No. of Bed | (sqm)  | (sft)   | (sqm) |
| 1       | B 6       | 2 BED      | 90.77  | 977     | 58.3  |
| 2       | B 13      | 2 BED      | 92.81  | 999     | 58.55 |
| 3       | B 7       | 2 BED      | 90.77  | 977     | 58.3  |
| 4       | B 13      | 2 BED      | 92.81  | 999     | 58.55 |
| 5       | B 11      | 2 BED      | 92.81  | 999     | 58.55 |
| 6       | B 4       | 2 BED      | 90.21  | 971     | 59.01 |
| 7       | B 4       | 2 BED      | 90.21  | 971     | 59.01 |
| 8       | 86        | 2 BED      | 90.77  | 977     | 58.3  |
|         |           |            |        |         |       |