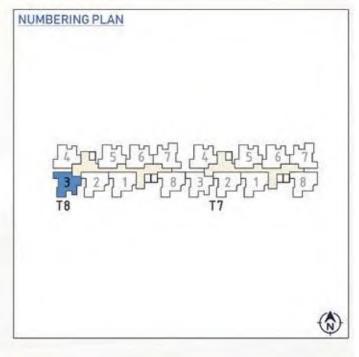

## Cluster Plan Building 3A Tower 8

| BUILDI | NG - 3    | TOWER-8    | SALEAB | SALEABLE AREA |       | AREA  |
|--------|-----------|------------|--------|---------------|-------|-------|
| COLOUR | Unit type | No. of Bed | (sqm)  | (sft)         | (sqm) | (sft) |
| 1      | B 13      | 2 BED      | 92.81  | 999           | 58.55 | 630   |
| 2      | B 11      | 2 BED      | 92.81  | 999           | 58.55 | 630   |
| 3      | B 5       | 2 BED      | 90.77  | 977           | 58.3  | 628   |
| 4      | B 4       | 2 BED      | 90.21  | 971           | 59.01 | 635   |
| 5      | B 4       | 2 BED      | 90.21  | 971           | 59.01 | 635   |
| 6      | B 4       | 2 BED      | 90.21  | 971           | 59.01 | 635   |
| 7      | B 6       | 2 BED      | 90.77  | 977           | 58.3  | 628   |
| 8      | B 13      | 2 BED      | 92.81  | 999           | 58.55 | 630   |