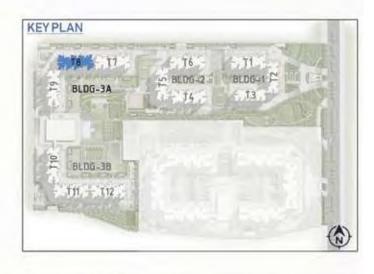

## Cluster Plan Building 3A Tower 8

| BUILDI | NG - 3    | TOWER-8    | SALEAB | SALEABLE AREA |       | AREA  |
|--------|-----------|------------|--------|---------------|-------|-------|
| COLOUR | Unit type | No. of Bed | (sqm)  | (sft)         | (sqm) | (sft) |
| 1      | B 13      | 2 BED      | 92.81  | 999           | 58.55 | 630   |
| 2      | B 11      | 2 BED      | 92.81  | 999           | 58.55 | 630   |
| 3      | B 5       | 2 BED      | 90.77  | 977           | 58.3  | 628   |
| 4      | B 4       | 2 BED      | 90.21  | 971           | 59.01 | 635   |
| 5      | B 4       | 2 BED      | 90.21  | 971           | 59.01 | 635   |
| 6      | B 4       | 2 BED      | 90.21  | 971           | 59.01 | 635   |
| 7      | B 6       | 2 BED      | 90.77  | 977           | 58.3  | 628   |
| 8      | B 13      | 2 BED      | 92.81  | 999           | 58.55 | 630   |