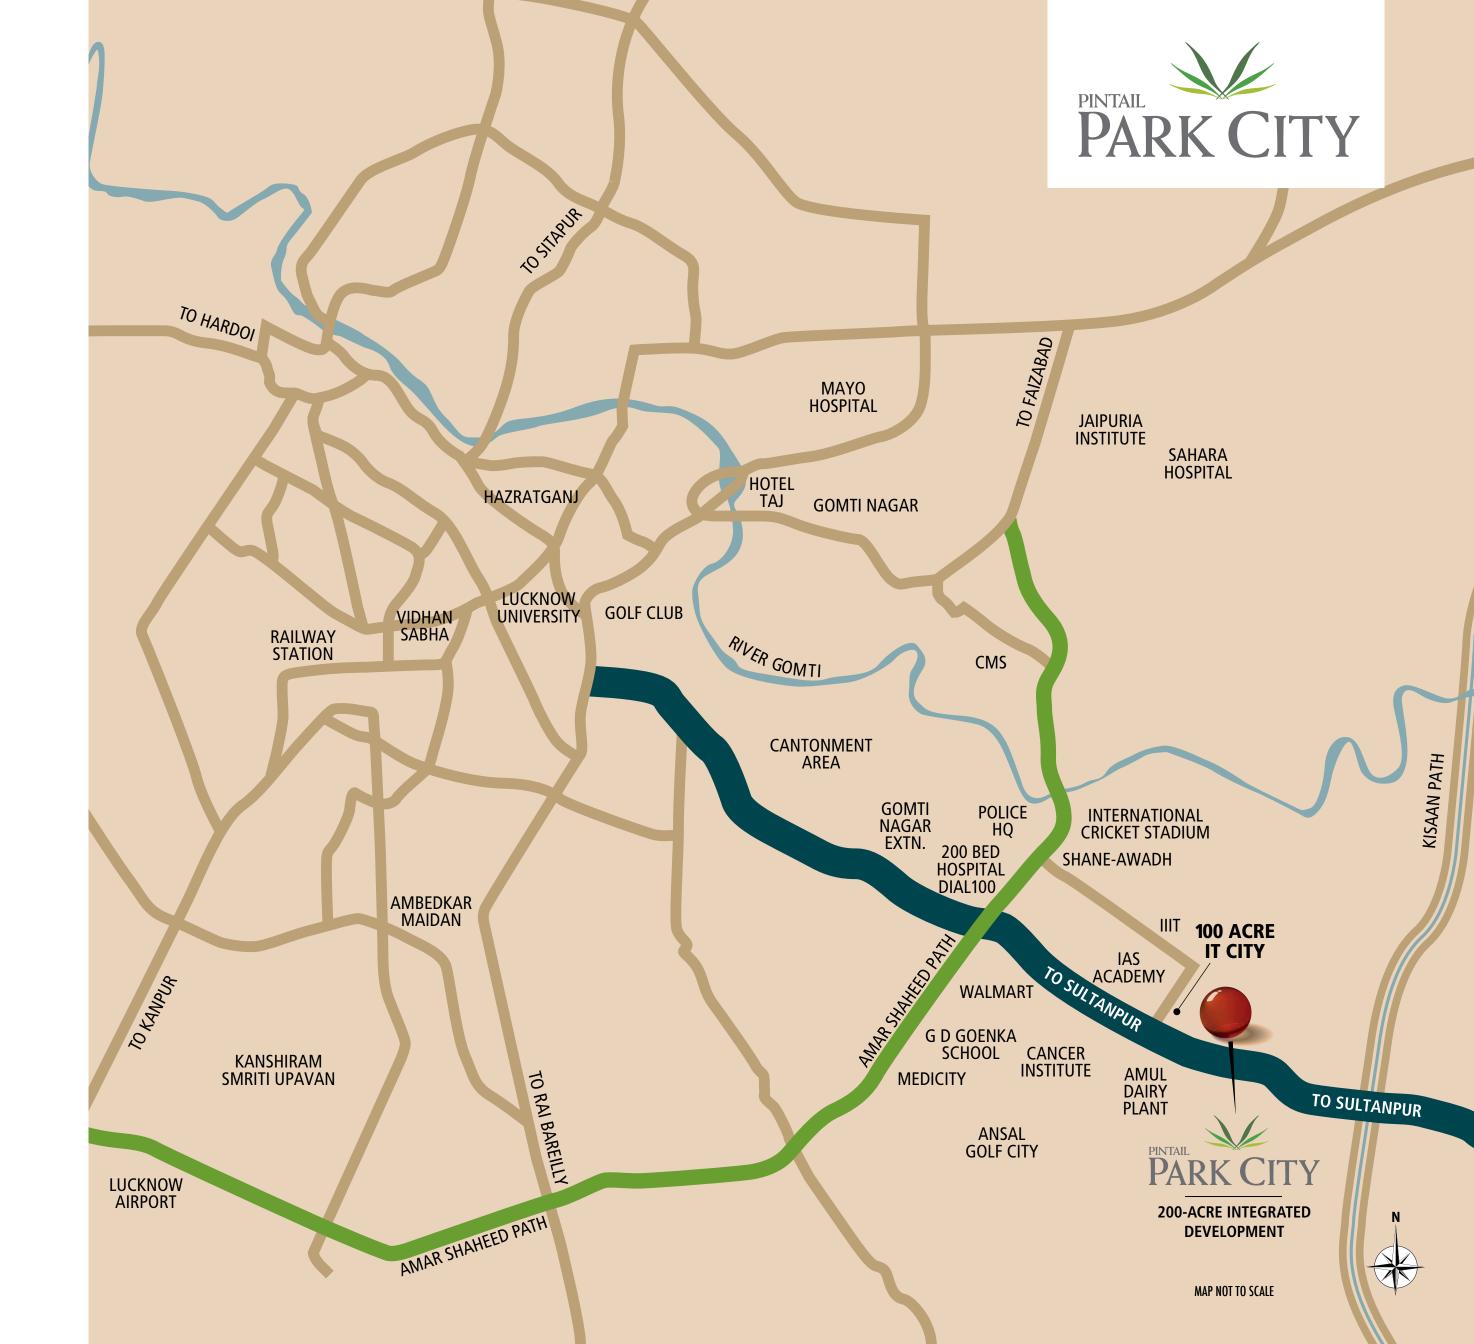

## Located in a neighbourhood perfect for family life to thrive.

From the airport, drive down Amar Shaheed Path and proceed on the road to Sultanpur. In under two minutes, you'll pass by the IT City and Cancer Institute. Opposite the Amul Dairy Plant and The IT City is Pintail City, a 200-acre integrated development.

HCL IT City, Lucknow

Conceived as a sustainable technology hub with clean power and balanced environment, the IT City, Lucknow, is part of the mega CG City project envisioned by the Government of Uttar Pradesh. It is being built around the PPP model, in partnership with HCL Technologies. The Uttar Pradesh Government has established the Rs. 1,500-crore Information Technology (IT) City over 100 acres with the concept of 'Walk to Work' on the Lucknow-Sultanpur Road.

CG City is a planned development of around 800 acres by the State Government which, other than IT & ITes (100 acres), will accommodate a host of developments:

- International Cricket Stadium
- 5-Star Hotels
- Shaan-E-Awadh Shopping Mall
- IIIT and CSI Towers
- World-Class Cancer Hospital and Research Institute
- IAS and PCS Training Academy
- Amul Milk Plant