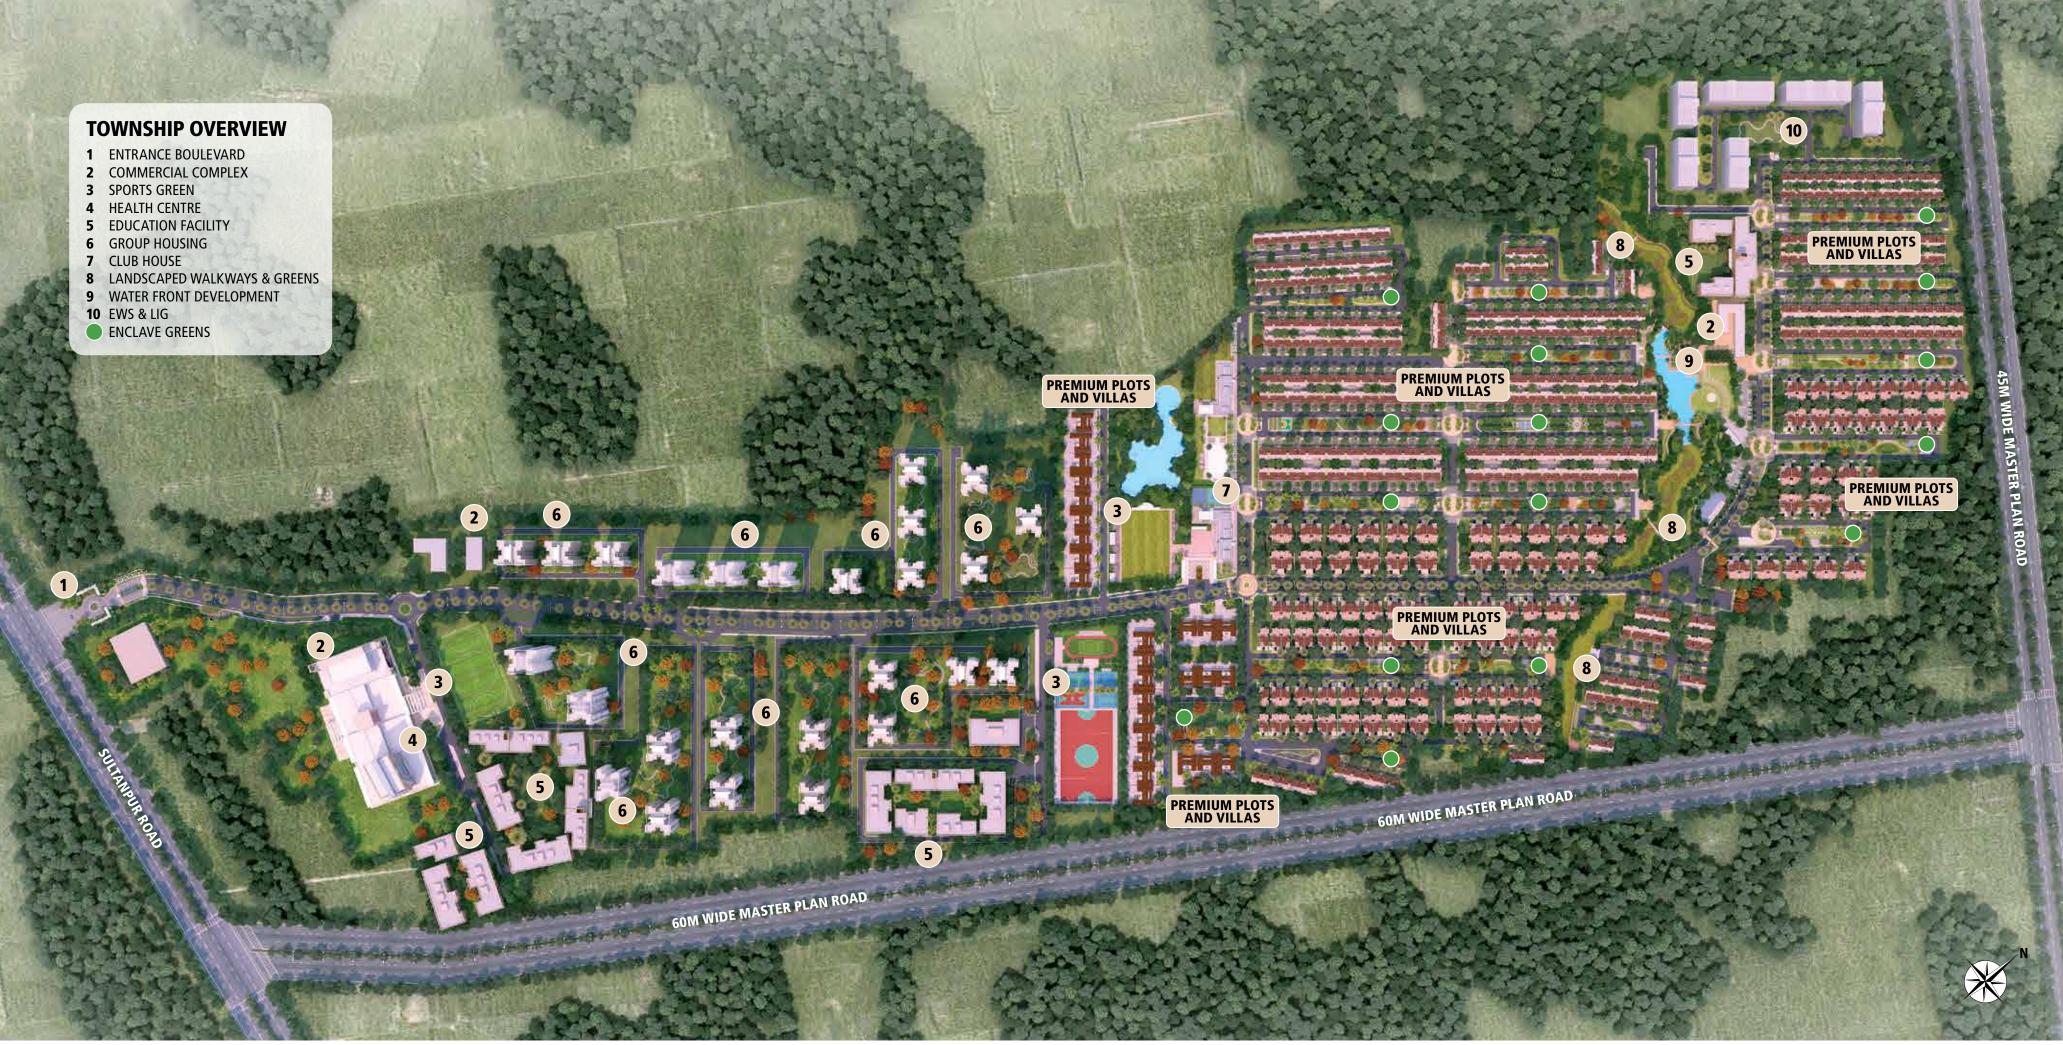

### A warm welcome awaits you at Pintail Park City.

Designed for an unmatched way of life, within four walls and out in the open. At Pintail Park City you'll be welcomed by soothing environs marked by a variety of facilities and amenities. A signature Spanish style and refreshing colour palette invite you to experience life at its best. Planned walkways, scenic parks, leisure and recreational facilities complete the experience of modern living. Pintail Park City has been designed as a self-sustained and modern eco-friendly township that would provide you a range of options in residential, commercial, educational and recreational spaces.

# Where the soul connects with the **spirit of the land.** Pintail Park City.

Park City offers its residents contemporary living at its best. It is not only designed to enhance community living, but also a sense of belonging. It has everything that says, "You are worth it."

#### Infrastructure

- 9/12/18/24/30 Metre Wide Internal Roads
- Enclave & Sector Parks
- Sports Facilities/Greens
- Storm Water/Drainage/Water/ Irrigation Lines
- Overhead Tank/Underground Tank
- Electricity Substation
- Electricity Back-up in Common Areas
- Underground Cabling
- Wi-Fi Enabled Community
- Solar Lighting
- STP and Vermi Composite
- Garbage Disposal Facilities
- Fire Fighting Line

#### Future-ready. Modern development.

- Approx. 193 acre, SMART ECO-township conceived with proposed lush green environs and modern infrastructure.
- Direct access from 4-Lane Sultanpur Road and easy connectivity to Airport.
- Designed as one of the first planned, gated residential communities in the Gomti Nagar Extension area.
- Thriving neighbourhood with offices, retail, schools, medical facilities and convenience stores planned.
- Signature entrance gate gives a sense of arrival.
- Wide internal roads street lighting with solar LED lights with emphasis on aesthetics.
- No overhead electrical cables or services.
- 24x7 power back-up for street lights and common areas.
- Independent water supply of drinking water within community.
- Optic fibre ready WiFi community.
- CCTV secured community.
- Environment-friendly rainwater harvesting system within the project.
- Tree-lined streets and parks with play area with environment friendly swings, slides for children and paved walking/jogging tracks.