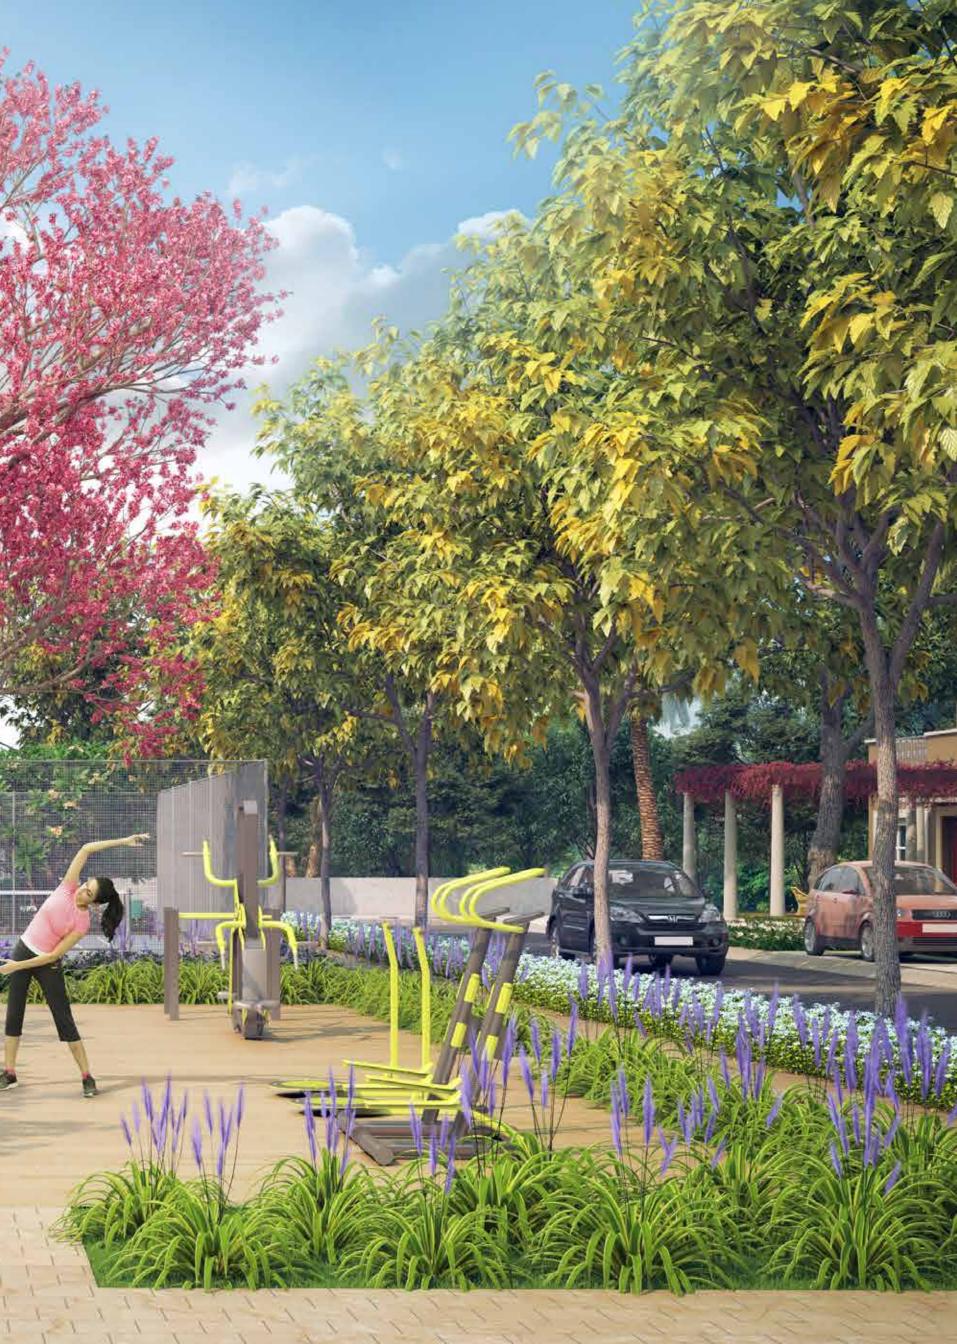

#### **Enclave Park**

- Tree Court
- Sculpture
- Pergola with Seating Area
- Kid's Play Area
- Half Basketball Court
- Walkway
- Outdoor Gymnasium
- Senior Citizen's Plaza
- Butterfly Garden
- Parterre Garden

#### Infrastructure

- 9/12/18/24/30 Metre Wide Internal Roads
- Enclave & Sector Parks
- Sports Facilities/Greens
- Storm Water/Drainage/Water/ Irrigation Lines
- Overhead Tank/Underground Tank
- Electricity Substation
- Electricity Back-up in Common Areas
- Underground Cabling
- Wi-Fi Enabled Community
- Solar Lighting
- STP and Vermi Composite
- Garbage Disposal Facilities
- Fire Fighting Line