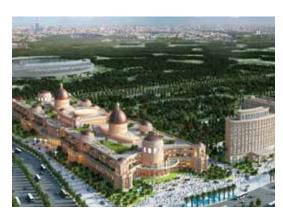

CG City is a planned development of around 800 acres by the State Government which, other than IT & ITes (100 acres), will accommodate a host of developments:

- International Cricket Stadium
- 5-Star Hotels
- Shaan-E-Awadh Shopping Mall
- IIIT and CSI Towers
- World-Class Cancer Hospital and Research Institute
- IAS and PCS Training Academy
- Amul Milk Plant

International Cricket Stadium

Shaan-e-Awadh Shopping Mall