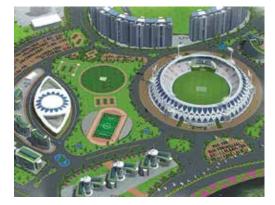

CG City is a planned development of around 800 acres by the State Government which, other than IT & ITes (100 acres), will accommodate a host of developments:

- International Cricket Stadium
- 5-Star Hotels
- Shaan-E-Awadh Shopping Mall
- IIIT and CSI Towers
- World-Class Cancer Hospital and Research Institute
- IAS and PCS Training Academy
- Amul Milk Plant

International Cricket Stadium

Shaan-e-Awadh Shopping Mall