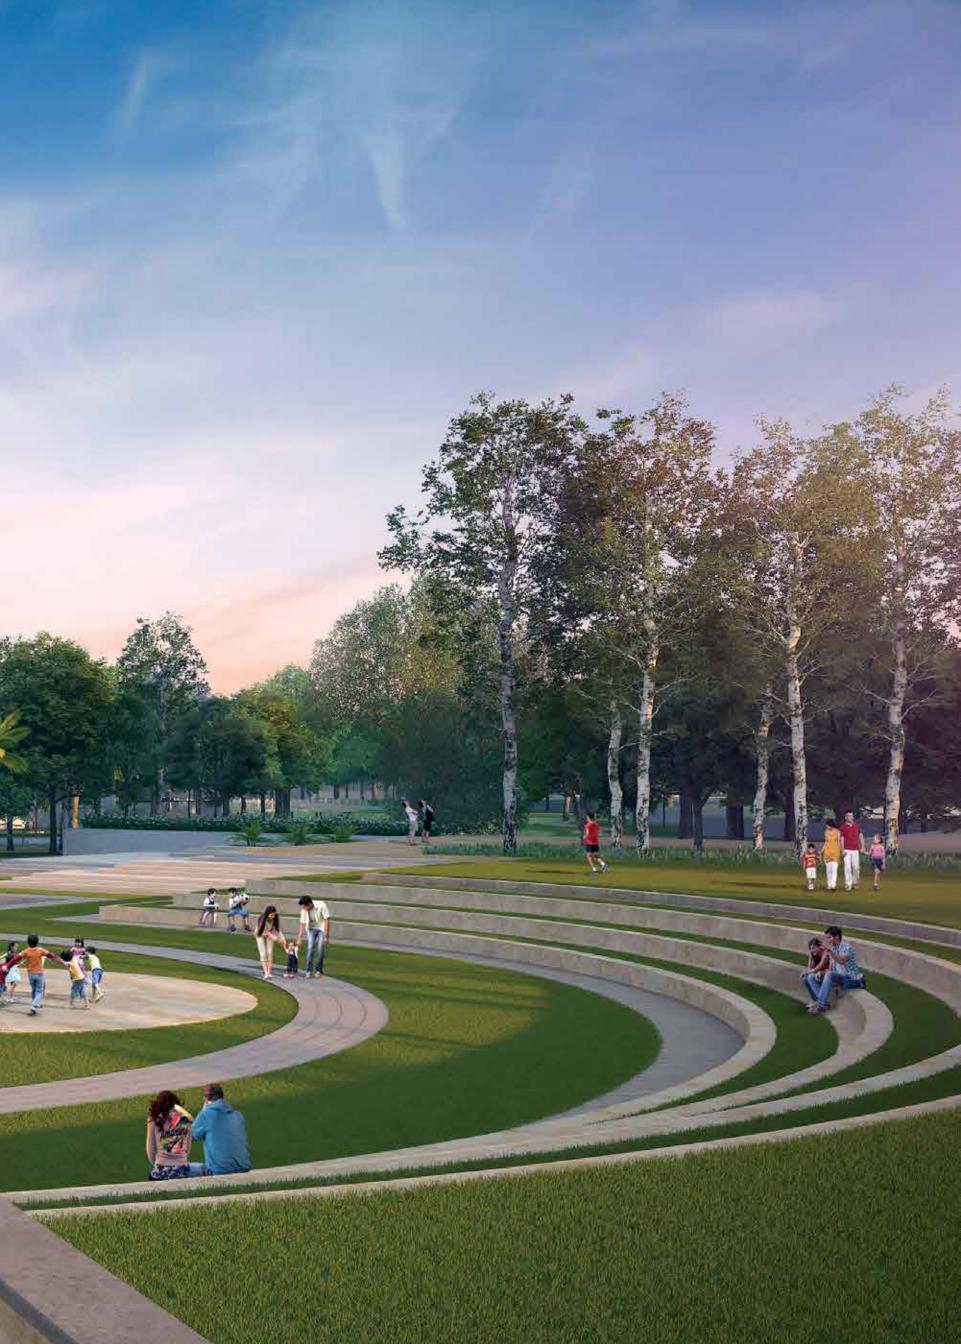

#### Water Front Development

- Road Side Walkway 7.5 Kms
  Amphitheatre
  Event Lawn
  Kids Park
  Sculpture Park
  Fruit Orchard
  Food Court
- Shopping Plaza

#### - Musical Fountain

- Plants Nursery
- Gazebo
- Bridges
- Garden of Five Senses Food Orchard
- Promenade

#### **Enclave Park**

- Tree Court
- Sculpture
- Pergola with Seating Area
- Kid's Play Area
- Half Basketball Court
- Walkway
- Outdoor Gymnasium
- Senior Citizen's Plaza
- Butterfly Garden
- Parterre Garden