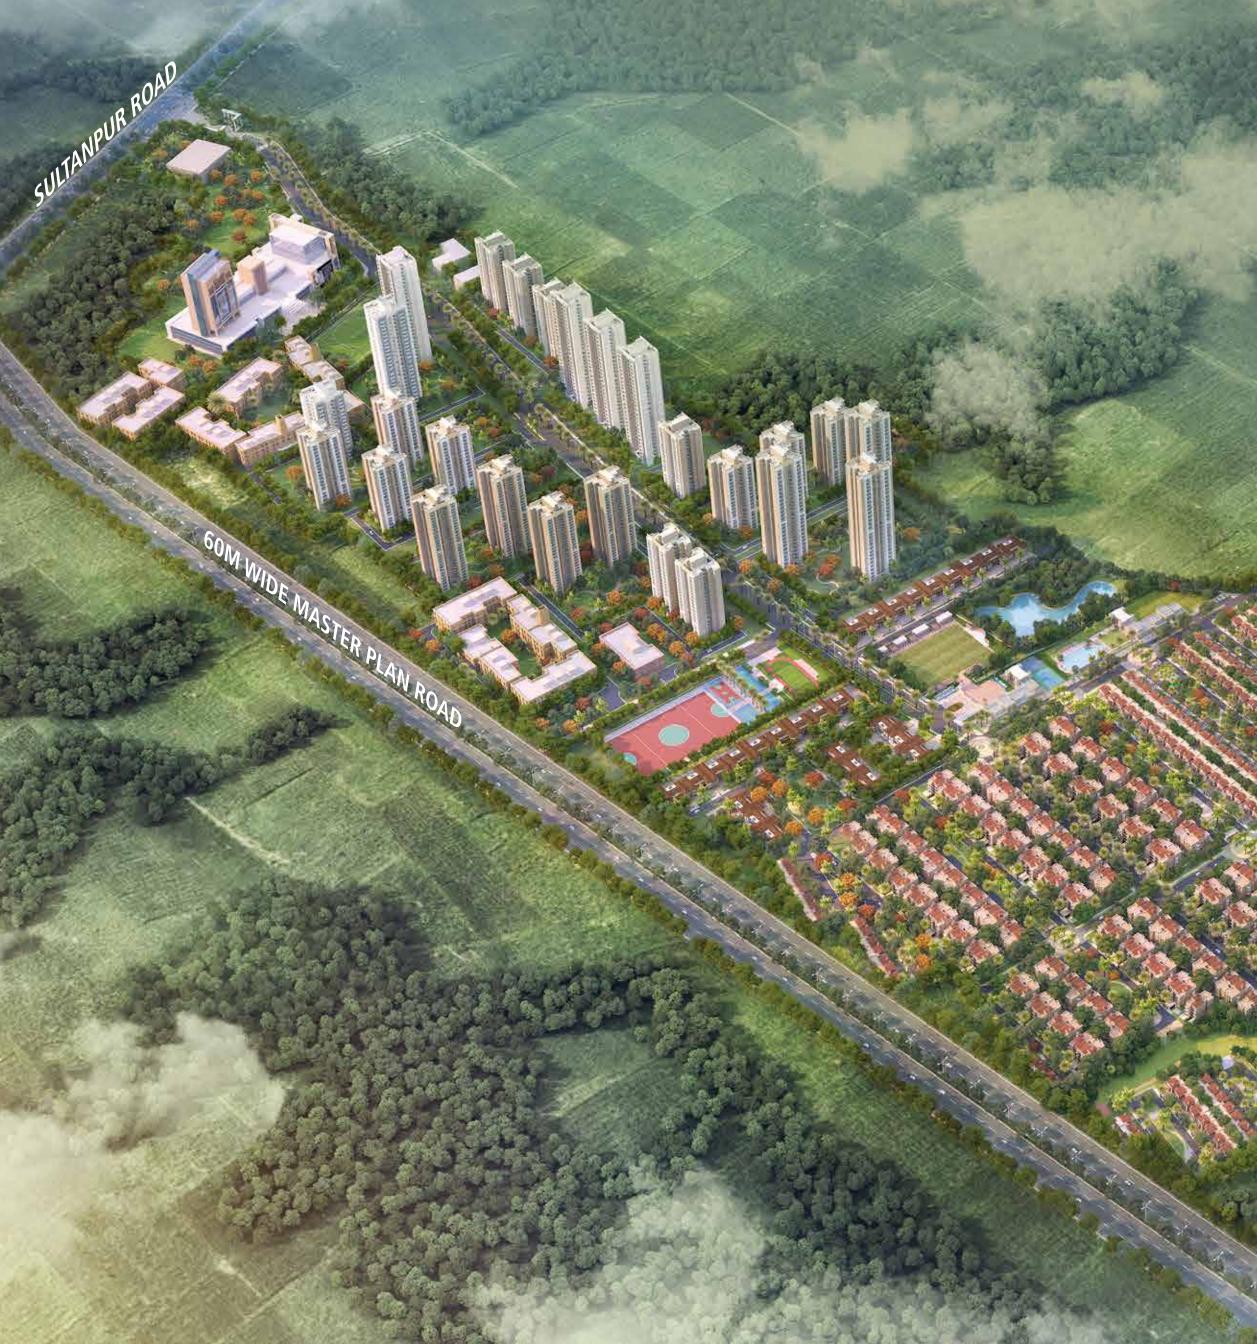

## Located in a neighbourhood perfect for family life to thrive.

From the airport, drive down Amar Shaheed Path and proceed on the road to Sultanpur. In under two minutes, you'll pass by the IT City and Cancer Institute. Opposite the Amul Dairy Plant and The IT City is Pintail City, a 200-acre integrated development.

#### Future-ready. Modern development.

- Approx. 193 acre, SMART ECO-township conceived with proposed lush green environs and modern infrastructure.
- Direct access from 4-Lane Sultanpur Road and easy connectivity to Airport.
- Designed as one of the first planned, gated residential communities in the Gomti Nagar Extension area.
- Thriving neighbourhood with offices, retail, schools, medical facilities and convenience stores planned.
- Signature entrance gate gives a sense of arrival.
- Wide internal roads street lighting with solar LED lights with emphasis on aesthetics.
- No overhead electrical cables or services.
- 24x7 power back-up for street lights and common areas.
- Independent water supply of drinking water within community.
- Optic fibre ready WiFi community.
- CCTV secured community.
- Environment-friendly rainwater harvesting system within the project.
- Tree-lined streets and parks with play area with environment friendly swings, slides for children and paved walking/jogging tracks.