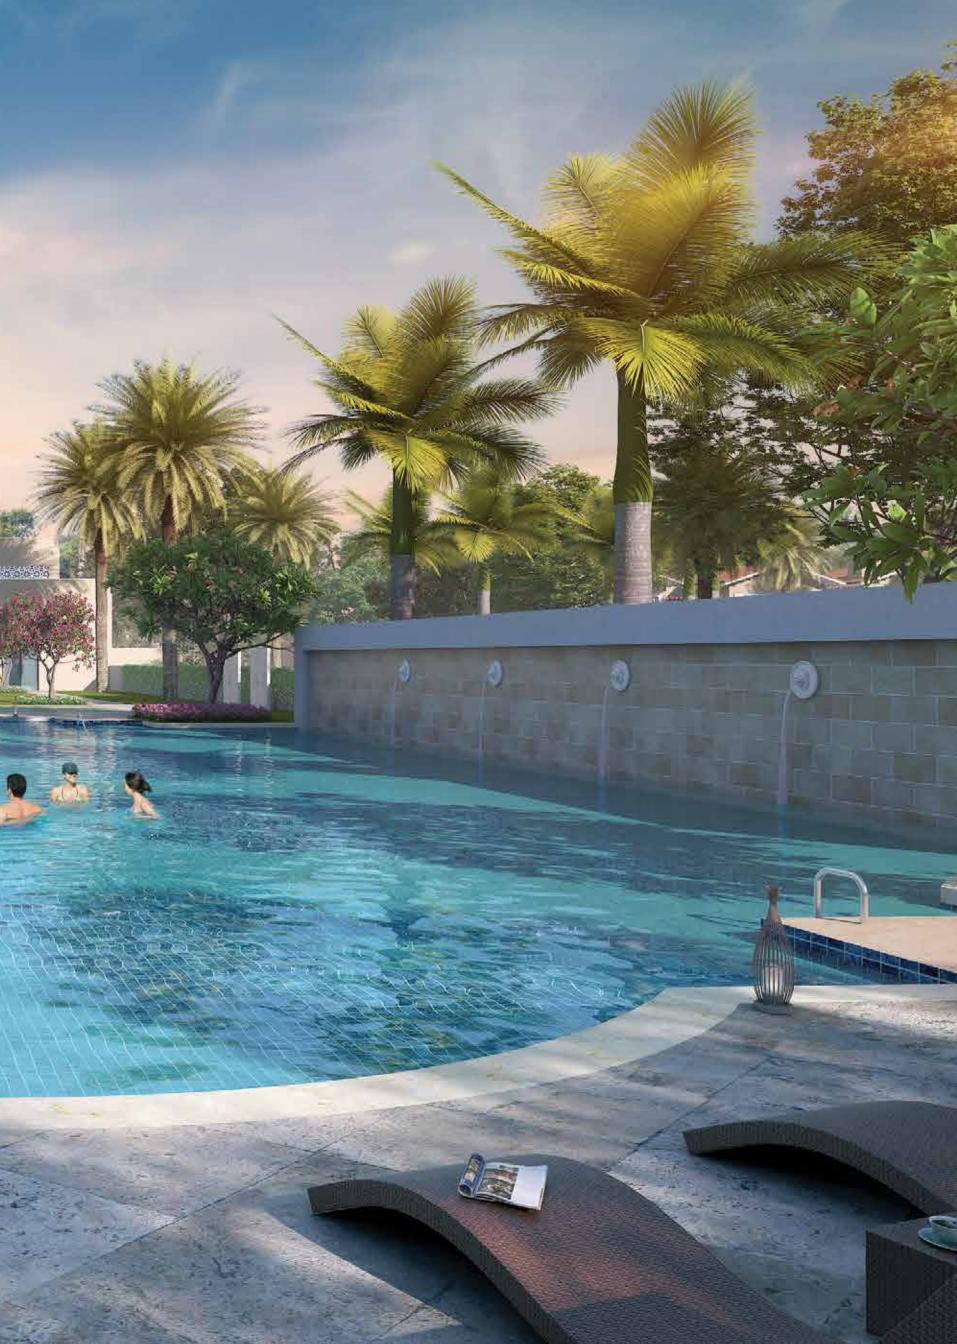

#### Club House

- Swimming Pool
- Restaurant
- Cards/Carrom/Pool/ Squash Court
- Badminton Court
- Outdoor Games Facilities
- Indoor Games Facilities

# Clubhouse. A few thousand square feet of joy.

## The Clubhouse. To unwind. Refresh. Energise.

The choicest recreational facilities will be available for the use of residents and their guests to wind down after a hard workday or enjoy a relaxed weekend.