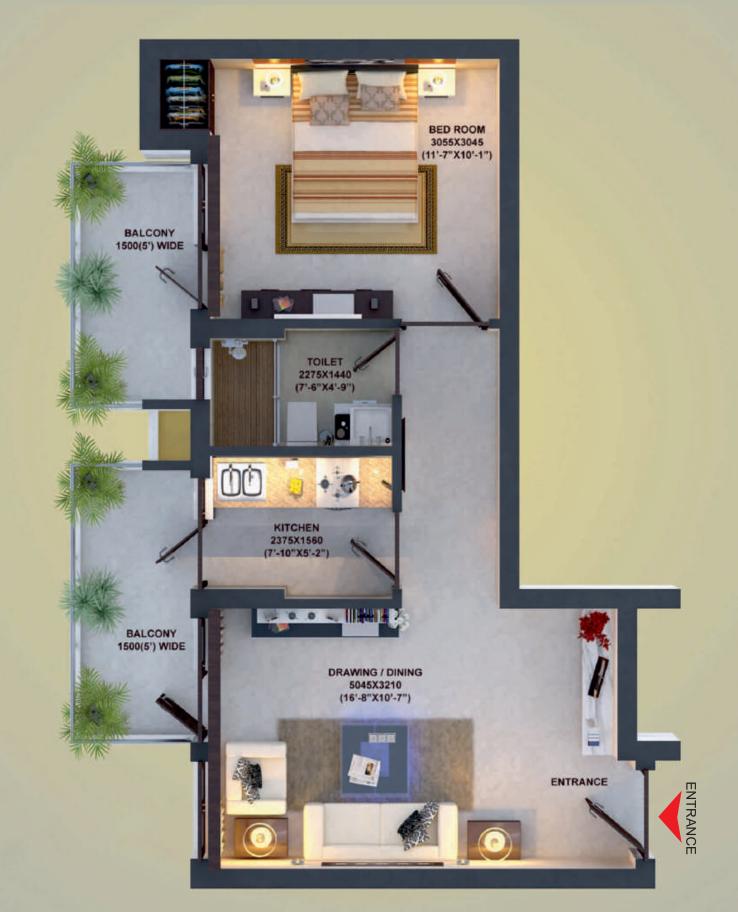

#### Sale Area- 69.68 Sq.M (750 Sq Ft. )

Bedroom - 1

Dinning/Drawing Area -1

Kitchen -1

Toilet -1

Balcony -2