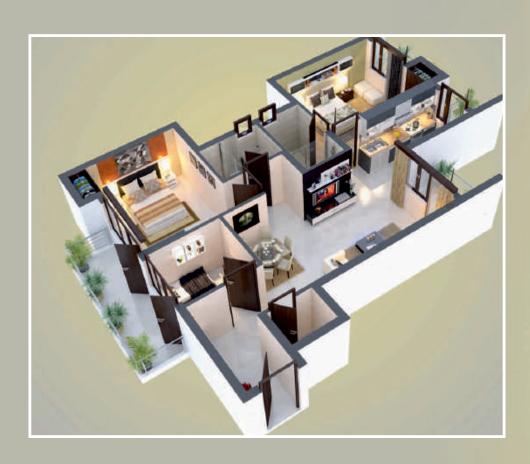

#### Sale Area- 116.12 Sq.M (1250 Sq Ft. )

Bedroom - 2

Dinning/Drawing Area -1

Kitchen -1

Store - 1

Toilet -2

Balcony -3

#### Sale Area- 122.63 Sq.M (1320 Sq Ft. )

Bedroom - 2

Dinning/Drawing Area -1

Kitchen -1

Store - 1

Toilet -2

Balcony -3