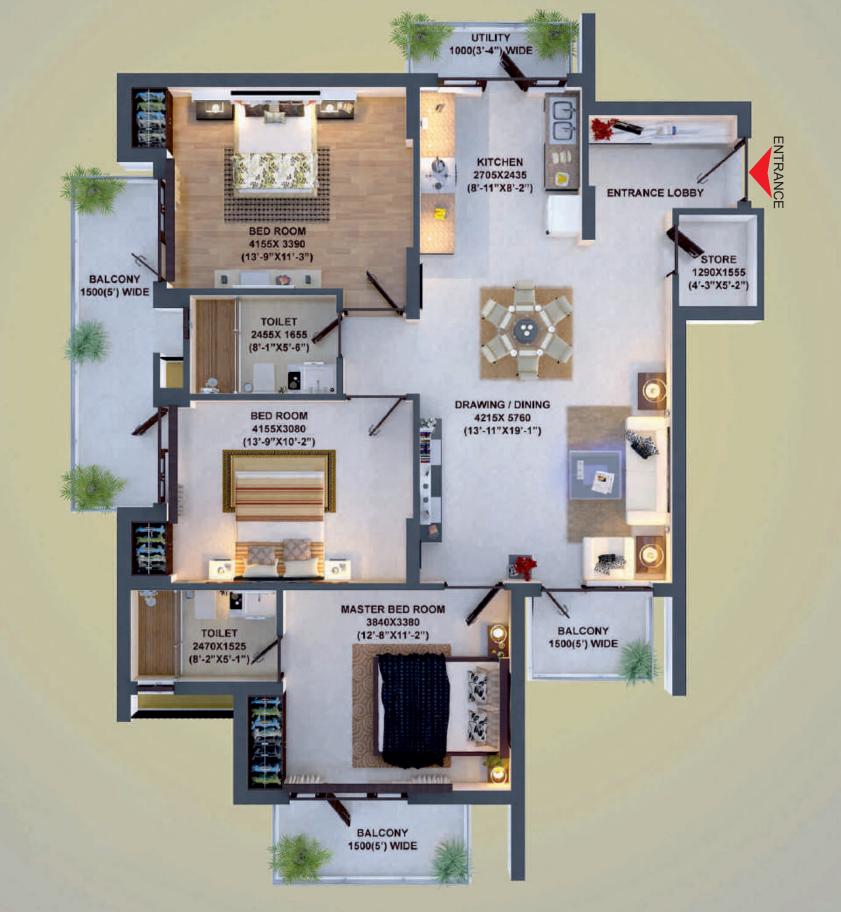

#### Sale Area- 69.68 Sq.M (750 Sq Ft. )

Bedroom - 1

Dinning/Drawing Area -1

Kitchen -1

Toilet -1

Balcony -2

#### Sale Area- 116.12 Sq.M (1250 Sq Ft. )

Bedroom - 2

Dinning/Drawing Area -1

Kitchen -1

Store - 1

Toilet -2

Balcony -3

#### Sale Area- 122.63 Sq.M (1320 Sq Ft. )

Bedroom - 2

Dinning/Drawing Area -1

Kitchen -1

Store - 1

Toilet -2

Balcony -3

### 2 BHK(with attached Strore)

#### Sale Area- 147.71 Sq.M (1590 Sq Ft. )

Bedroom - 2

**Dinning/Drawing Area -1** 

Kitchen -1

Study -1

Store - 1

Toilet -2

Balcony -3

Sale Area- 174.65 Sq.M (1880 Sq Ft.)

Bedroom - 3

Dinning/Drawing Area - 1

Kitchen -1

Store - 1

Toilet -2

Balcony -3