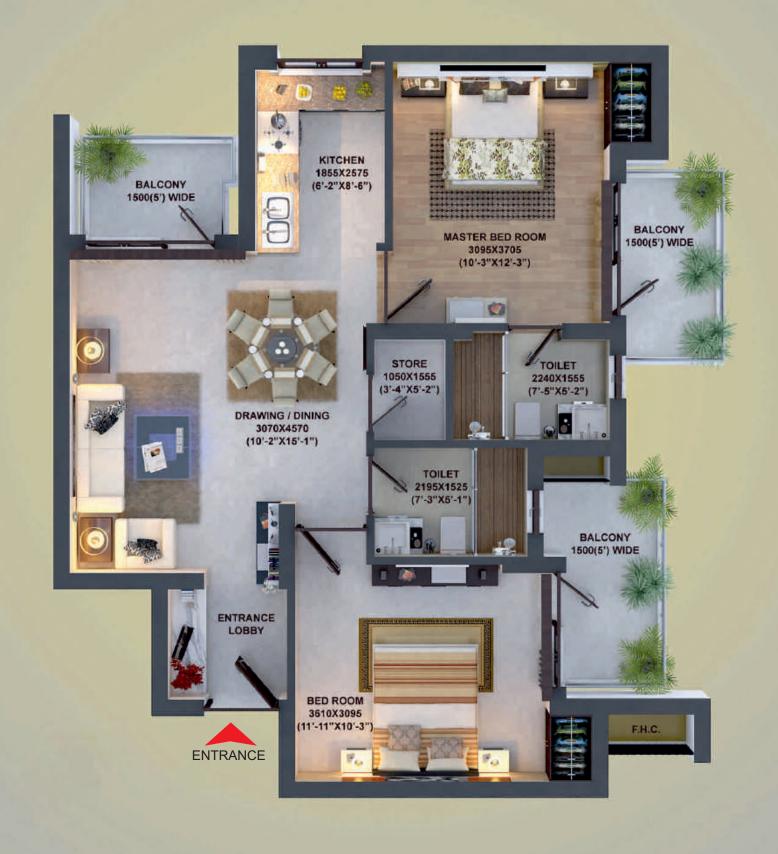

#### Sale Area- 116.12 Sq.M (1250 Sq Ft. )

Bedroom - 2

Dinning/Drawing Area -1

Kitchen -1

Store - 1

Toilet -2

Balcony -3

#### Sale Area- 122.63 Sq.M (1320 Sq Ft. )

Bedroom - 2

Dinning/Drawing Area -1

Kitchen -1

Store - 1

Toilet -2

Balcony -3

### 2 BHK(with attached Strore)