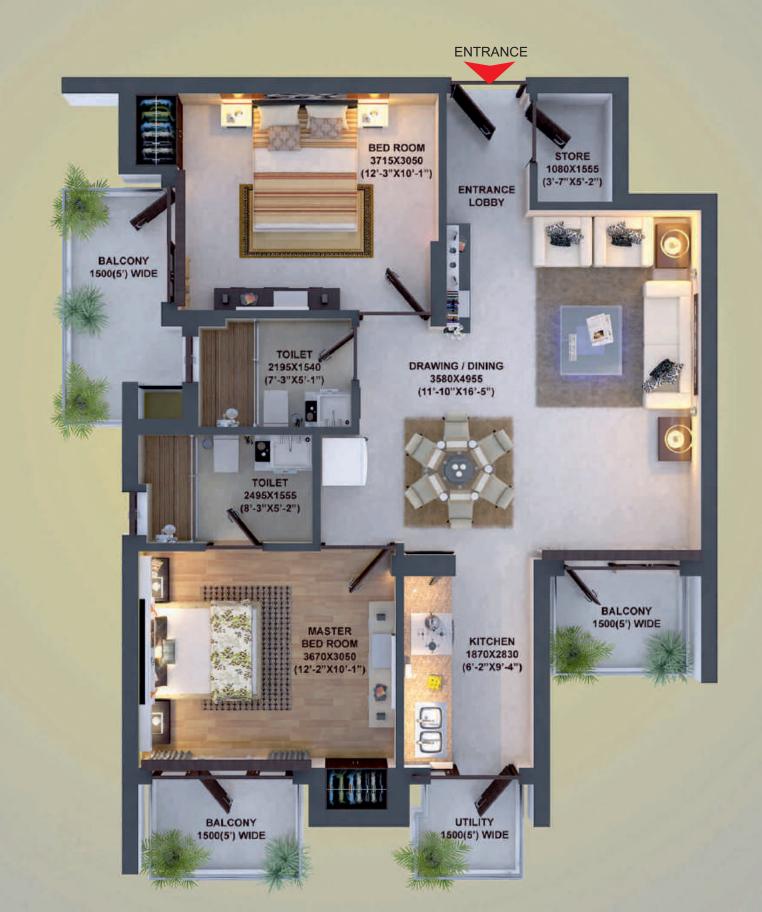

#### Sale Area- 122.63 Sq.M (1320 Sq Ft. )

Bedroom - 2

Dinning/Drawing Area -1

Kitchen -1

Store - 1

Toilet -2

Balcony -3

#### Sale Area- 147.71 Sq.M (1590 Sq Ft. )

Bedroom - 2

**Dinning/Drawing Area -1** 

Kitchen -1

Study -1

Store - 1

Toilet -2

Balcony -3