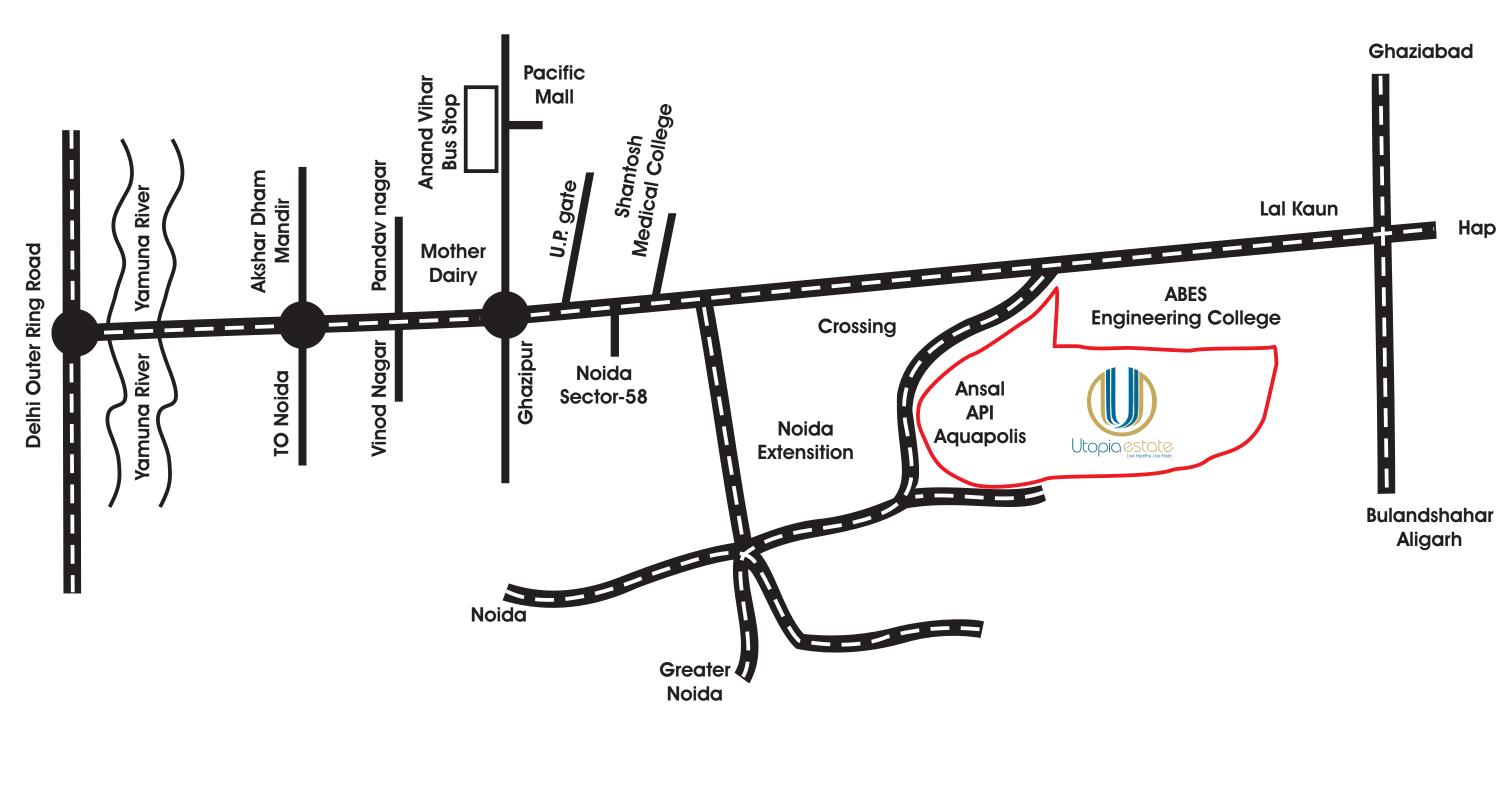

## Location Advantage

Utopia Estate, Ansal API Aquapolis, Behind ABES Engineering College, NH-24, Dundahera, Ghaziabad

CORPORATE OFFICE: B-78, SECTOR 63, NOIDA

REGD OFFICE ADDRESS: D-117 MANSAROVAR GARDEN, DELHI-110015,

SITE OFFICE: UTOPIA ESTATE, ANSAL API AQUAPOLIS, NH-24 (BEHIND ABES COLLEGE), DUNDAHERA, GHAZIABAD.