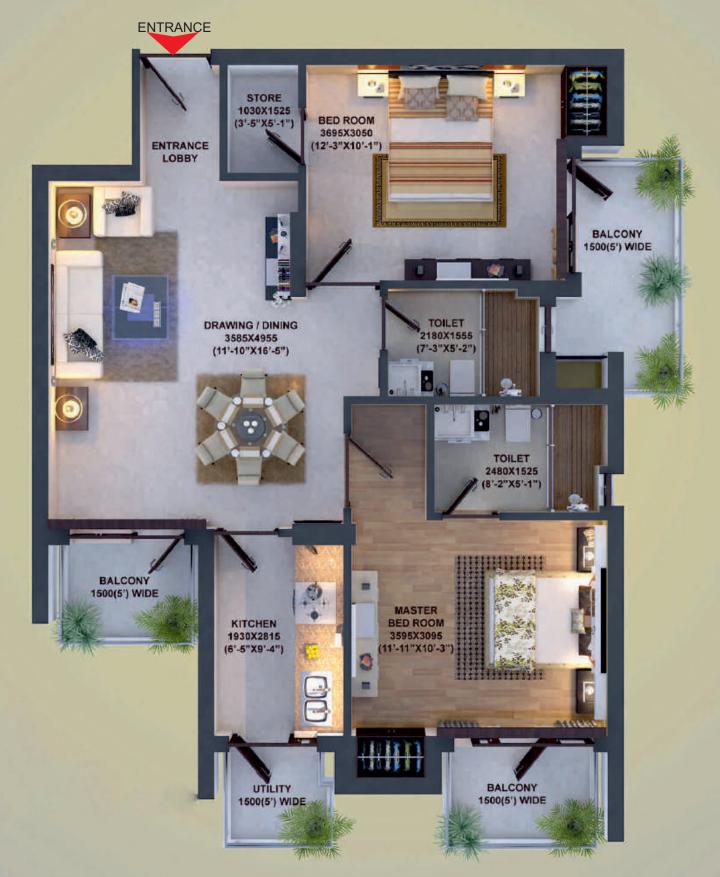

#### Sale Area- 116.12 Sq.M (1250 Sq Ft. )

Bedroom - 2

Dinning/Drawing Area -1

Kitchen -1

Store - 1

Toilet -2

Balcony -3

#### Sale Area- 122.63 Sq.M (1320 Sq Ft. )

Bedroom - 2

Dinning/Drawing Area -1

Kitchen -1

Store - 1

Toilet -2

Balcony -3