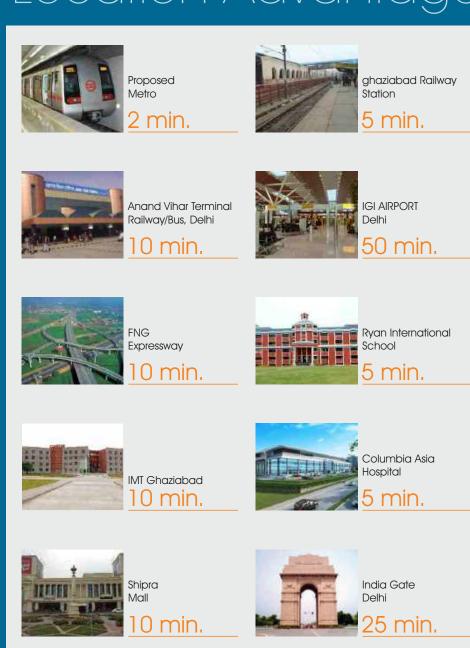

## Location Advantage

Utopia Estate, Ansal API Aquapolis, Behind ABES Engineering College, NH-24, Dundahera, Ghaziabad

CORPORATE OFFICE: B-78, SECTOR 63, NOIDA

REGD OFFICE ADDRESS: D-117 MANSAROVAR GARDEN, DELHI-110015,