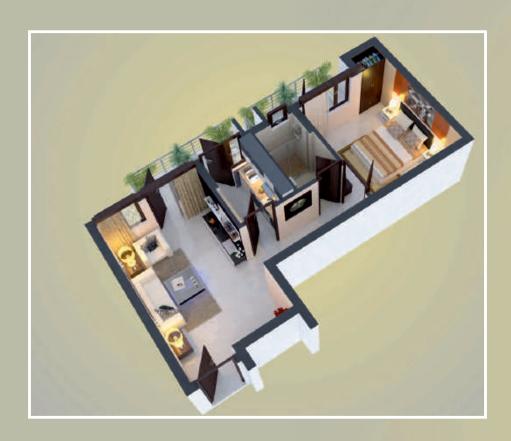

#### Sale Area- 69.68 Sq.M (750 Sq Ft. )

Bedroom - 1

Dinning/Drawing Area -1

Kitchen -1

Toilet -1

Balcony -2