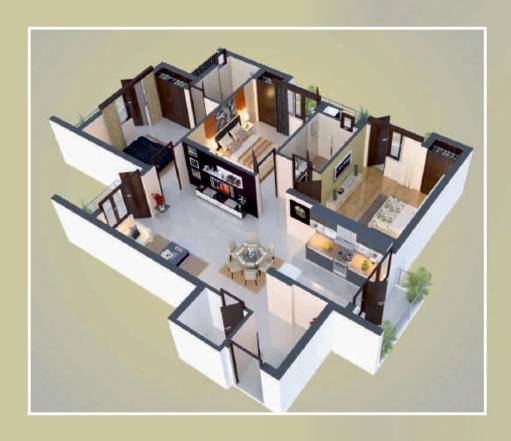

#### Sale Area- 122.63 Sq.M (1320 Sq Ft. )

Bedroom - 2

Dinning/Drawing Area -1

Kitchen -1

Store - 1

Toilet -2

Balcony -3

#### Sale Area- 147.71 Sq.M (1590 Sq Ft. )

Bedroom - 2

**Dinning/Drawing Area -1** 

Kitchen -1

Study -1

Store - 1

Toilet -2

Balcony -3