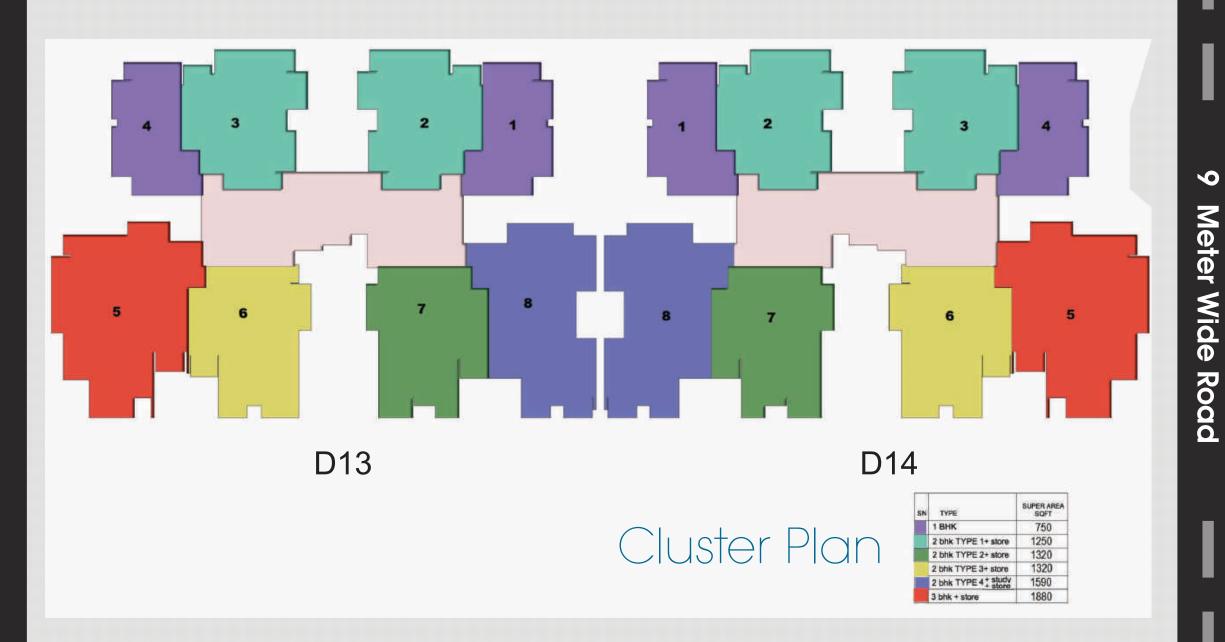

#### Sale Area- 69.68 Sq.M (750 Sq Ft. )

Bedroom - 1

Dinning/Drawing Area -1

Kitchen -1

Toilet -1

Balcony -2

#### Sale Area- 116.12 Sq.M (1250 Sq Ft. )

Bedroom - 2

Dinning/Drawing Area -1

Kitchen -1

Store - 1

Toilet -2

Balcony -3

#### Sale Area- 122.63 Sq.M (1320 Sq Ft. )

Bedroom - 2

Dinning/Drawing Area -1

Kitchen -1

Store - 1

Toilet -2

Balcony -3

### 2 BHK(with attached Strore)

#### Sale Area- 147.71 Sq.M (1590 Sq Ft. )

Bedroom - 2

**Dinning/Drawing Area -1** 

Kitchen -1

Study -1

Store - 1

Toilet -2

Balcony -3

Sale Area- 174.65 Sq.M (1880 Sq Ft.)

Bedroom - 3

Dinning/Drawing Area - 1

Kitchen -1

Store - 1

Toilet -2

Balcony -3