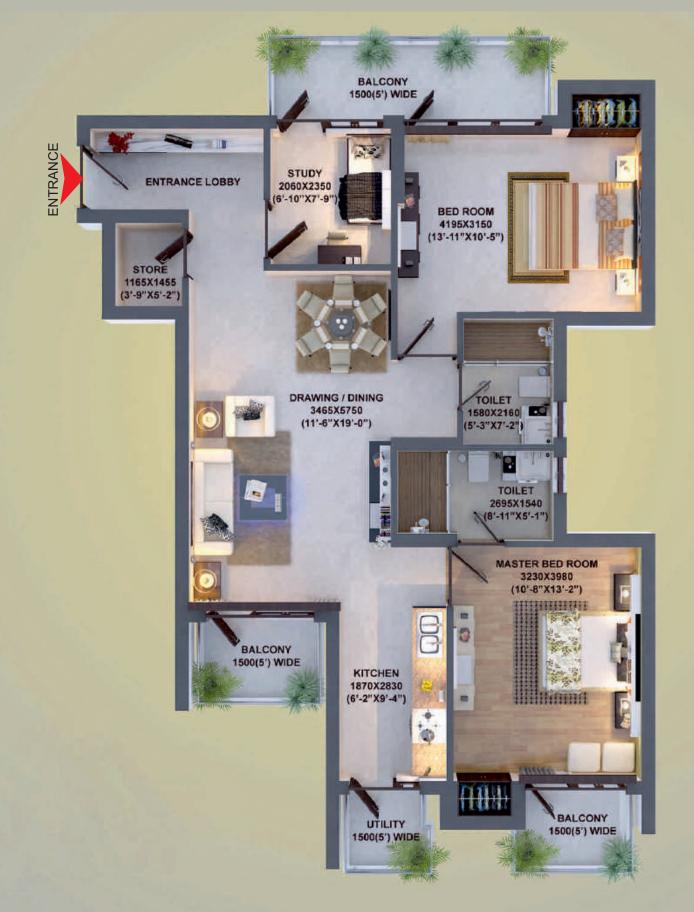

#### Sale Area- 69.68 Sq.M (750 Sq Ft. )

Bedroom - 1

Dinning/Drawing Area -1

Kitchen -1

Toilet -1

Balcony -2

#### Sale Area- 116.12 Sq.M (1250 Sq Ft. )

Bedroom - 2

Dinning/Drawing Area -1

Kitchen -1

Store - 1

Toilet -2

Balcony -3

#### Sale Area- 122.63 Sq.M (1320 Sq Ft. )

Bedroom - 2

Dinning/Drawing Area -1

Kitchen -1

Store - 1

Toilet -2

Balcony -3

### 2 BHK(with attached Strore)

#### Sale Area- 147.71 Sq.M (1590 Sq Ft. )

Bedroom - 2

**Dinning/Drawing Area -1** 

Kitchen -1

Study -1

Store - 1

Toilet -2

Balcony -3

Sale Area- 174.65 Sq.M (1880 Sq Ft.)

Bedroom - 3

Dinning/Drawing Area - 1

Kitchen -1

Store - 1

Toilet -2

Balcony -3