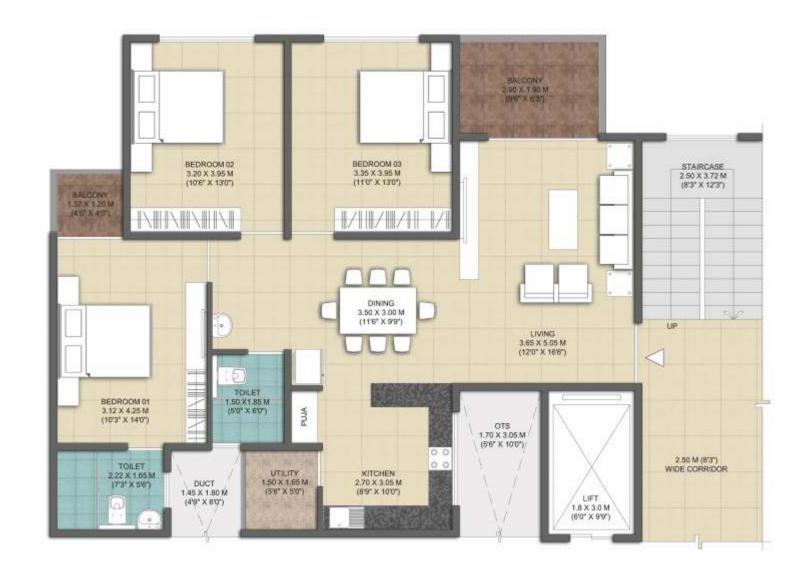

Educational Institutions



# Stay closer to FRIENDS AND NEIGHBOURS

Socializing with the like-minded neighbours at the world-class clubhouse... Celebrating your success with friends and well-wishers at the party hall...Working out hard to get 6-pack abs at the gym... Stay closer to all this and more. Because at Krishna Mystiq, recreation gets closer to you!

you will be mesmerized every time!

CLUB WITH : Fully equipped gym | Cards room | Sauna | Departmental store Party Hall | Aerobic Hall | Creche | Pantry | Multipurpose hall | Squash court Indoor Badminton court | Table Tennis | Billiards | Library | Terrace Cafe

Discover fun-filled living with the finest of recreation facilities. So enchanting, that



# MASTERPLAN





UNIT PLAN OF 2 BHK SBA 1100 SQ.FT

STANDARD FLOOR PLAN 3 BHK





### UNIT PLAN OF 3 BHK SBA 1375 SQ.FT

#### Actual images of model flats



DINNING ROOM



**KITCHEN** 



MASTER BEDROOM



**KID'S ROOM** 

#### STRUCTURE

• Seismic Zone compliant RCC frame structure with concrete block masonry.

#### FLOORING & TILING

- Living, Dining & All Bedrooms: Vitrified tiles
- Bathrooms: Anti skid floor tiles and glazed tiles dado upto a height of 7 feet
- Kitchen: Vitrified tile for flooring & Glazed tiles dado above the 19mm thick polished Granite with round nosing upto a height of 2 feet
- All common Lobby and Stairs: Vitrified or Polished Granite/Marble flooring
- Skirting: Vitrified / Polished Granite/Marble 4 inches high Balconies, Terraces & Verandah: Anti Skid ceramic tiles

### SANITARY & PLUMBING

- Sanitary fittings: Wall mounted EWC, porcelain w