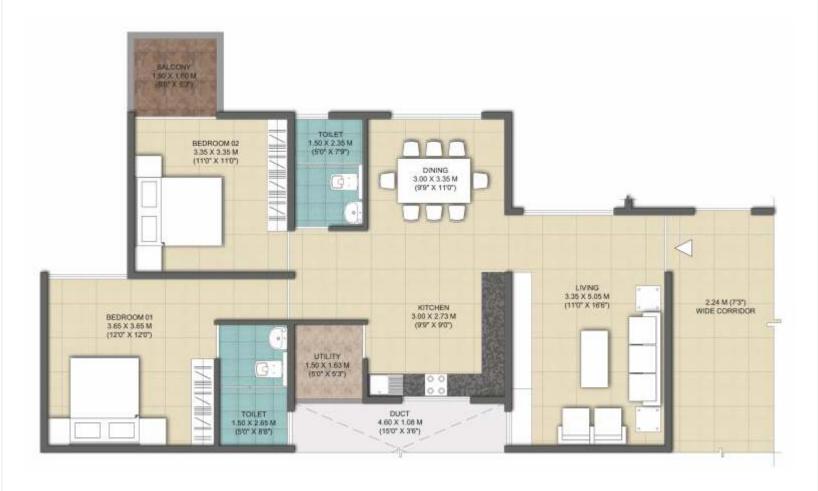

lls & Multiplexes

Departmental store | Major IT/ITES Companies | Educational Institutions



# Stay closer to FRIENDS AND NEIGHBOURS

Socializing with the like-minded neighbours at the world-class clubhouse... Celebrating your success with friends and well-wishers at the party hall...Working out hard to get 6-pack abs at the gym... Stay closer to all this and more. Because at Krishna Mystiq, recreation gets closer to you!

you will be mesmerized every time!

CLUB WITH : Fully equipped gym | Cards room | Sauna | Departmental store Party Hall | Aerobic Hall | Creche | Pantry | Multipurpose hall | Squash court Indoor Badminton court | Table Tennis | Billiards | Library | Terrace Cafe

Discover fun-filled living with the finest of recreation facilities. So enchanting, that



# MASTERPLAN





UNIT PLAN OF 2 BHK SBA 1100 SQ.FT

STANDARD FLOOR PLAN 3 BHK





### UNIT PLAN OF 3 BHK SBA 1375 SQ.FT

#### Actual images of model flats



DINNING ROOM



**KITCHEN** 



MASTER BEDROOM



**KID'S ROOM** 

#### STRUCTURE

• Seismic Zone compliant RCC frame structure with concrete block masonry.

#### FLOORING & TILING

- Living, Dining & All Bedrooms: Vitrified tiles
- Bathrooms: Anti skid floor tiles and glazed tiles dado upto a height of 7 feet
- Kitchen: Vitrified tile for flooring & Glazed tiles dado above the 19mm thick polished Granite with round nosing upto a height of 2 feet
- All common Lobby and Stairs: Vitrified or Polished Granite/Marble flooring
- Skirting: Vitrified / Polished Granite/Marble 4 inches high Balconies, Terraces & Verandah: Anti Skid ceramic tiles

### SANIT