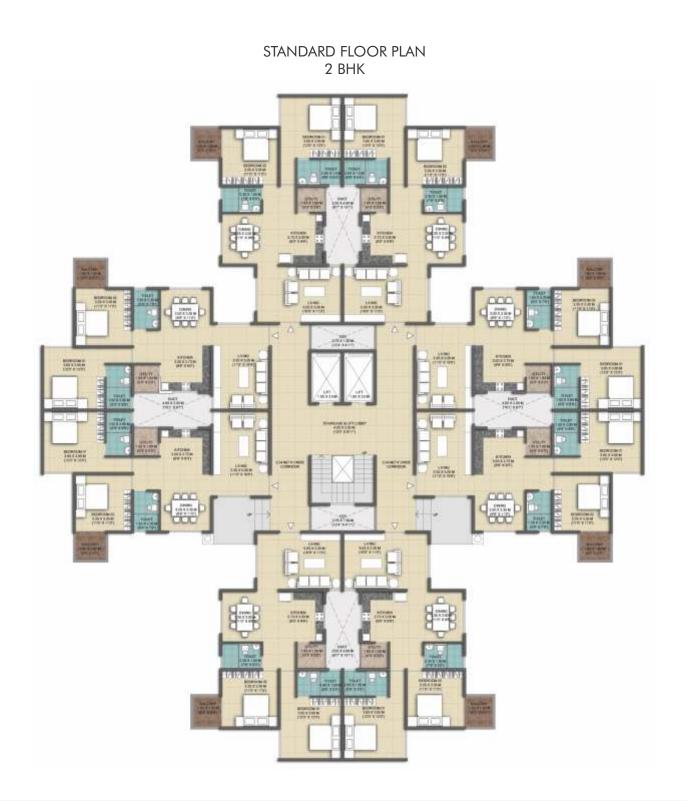

Malls & Multiplexes

Departmental store | Major IT/ITES Companies | Educational Institutions



# Stay closer to FRIENDS AND NEIGHBOURS

Socializing with the like-minded neighbours at the world-class clubhouse... Celebrating your success with friends and well-wishers at the party hall...Working out hard to get 6-pack abs at the gym... Stay closer to all this and more. Because at Krishna Mystiq, recreation gets closer to you!

you will be mesmerized every time!

CLUB WITH : Fully equipped gym | Cards room | Sauna | Departmental store Party Hall | Aerobic Hall | Creche | Pantry | Multipurpose hall | Squash court Indoor Badminton court | Table Tennis | Billiards | Library | Terrace Cafe

Discover fun-filled living with the finest of recreation facilities. So enchanting, that



# MASTERPLAN





UNIT PLAN OF 2 BHK SBA 1100 SQ.FT

STANDARD FLOOR PLAN 3 BHK





### UNIT PLAN OF 3 BHK SBA 1375 SQ.FT

#### Actual images of model flats



DINNING ROOM



**KITCHEN** 



MASTER BEDROOM



**KID'S ROOM** 

#### STRUCTURE

• Seismic Zone compliant RCC frame structure with concrete block masonry.

#### FLOORING & TILING

- Living, Dining & All Bedrooms: Vitrified tiles
- Bathrooms: Anti skid floor tiles and glazed tiles dado upto a height of 7 feet
- Kitchen: Vitrified tile for flooring & Glazed tiles dado above the 19mm thick polished Granite with round nosing upto a height of 2 feet
- All common Lobby and Stairs: Vitrified or Polished Granite/Marble flooring
- Skirting: Vitrified / Polished Granite/Marble 4 inches high Balconies, Terraces & Verandah: Anti Skid ceramic tiles

### SAN