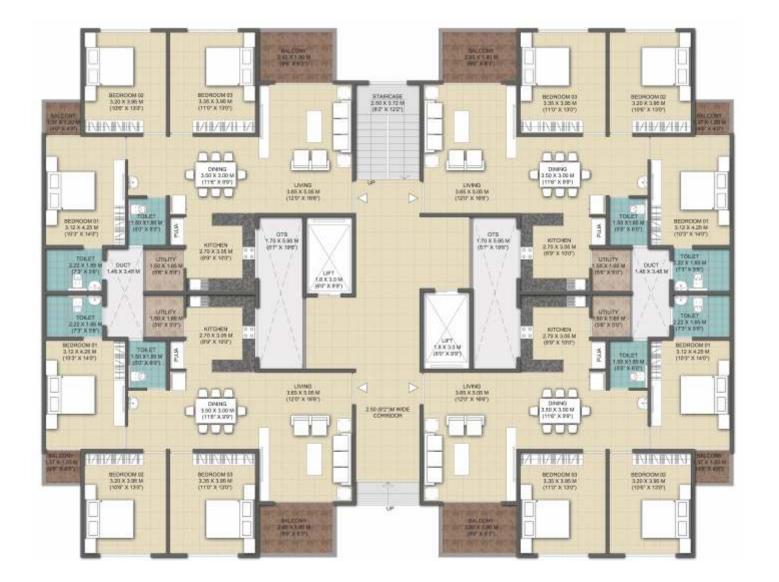

| Educational Institutions



# Stay closer to FRIENDS AND NEIGHBOURS

Socializing with the like-minded neighbours at the world-class clubhouse... Celebrating your success with friends and well-wishers at the party hall...Working out hard to get 6-pack abs at the gym... Stay closer to all this and more. Because at Krishna Mystiq, recreation gets closer to you!

you will be mesmerized every time!

CLUB WITH : Fully equipped gym | Cards room | Sauna | Departmental store Party Hall | Aerobic Hall | Creche | Pantry | Multipurpose hall | Squash court Indoor Badminton court | Table Tennis | Billiards | Library | Terrace Cafe

Discover fun-filled living with the finest of recreation facilities. So enchanting, that



# MASTERPLAN





UNIT PLAN OF 2 BHK SBA 1100 SQ.FT

STANDARD FLOOR PLAN 3 BHK





### UNIT PLAN OF 3 BHK SBA 1375 SQ.FT

#### Actual images of model flats



DINNING ROOM



**KITCHEN** 



MASTER BEDROOM



**KID'S ROOM** 

#### STRUCTURE

• Seismic Zone compliant RCC frame structure with concrete block masonry.

#### FLOORING & TILING

- Living, Dining & All Bedrooms: Vitrified tiles
- Bathrooms: Anti skid floor tiles and glazed tiles dado upto a height of 7 feet
- Kitchen: Vitrified tile for flooring & Glazed tiles dado above the 19mm thick polished Granite with round nosing upto a height of 2 feet
- All common Lobby and Stairs: Vitrified or Polished Granite/Marble flooring
- Skirting: Vitrified / Polished Granite/Marble 4 inches high Balconies, Terraces & Verandah: Anti Skid ceramic tiles

### SANITARY & PLUMBING

- Sanitary fittings: Wall mounted EWC, porcelain