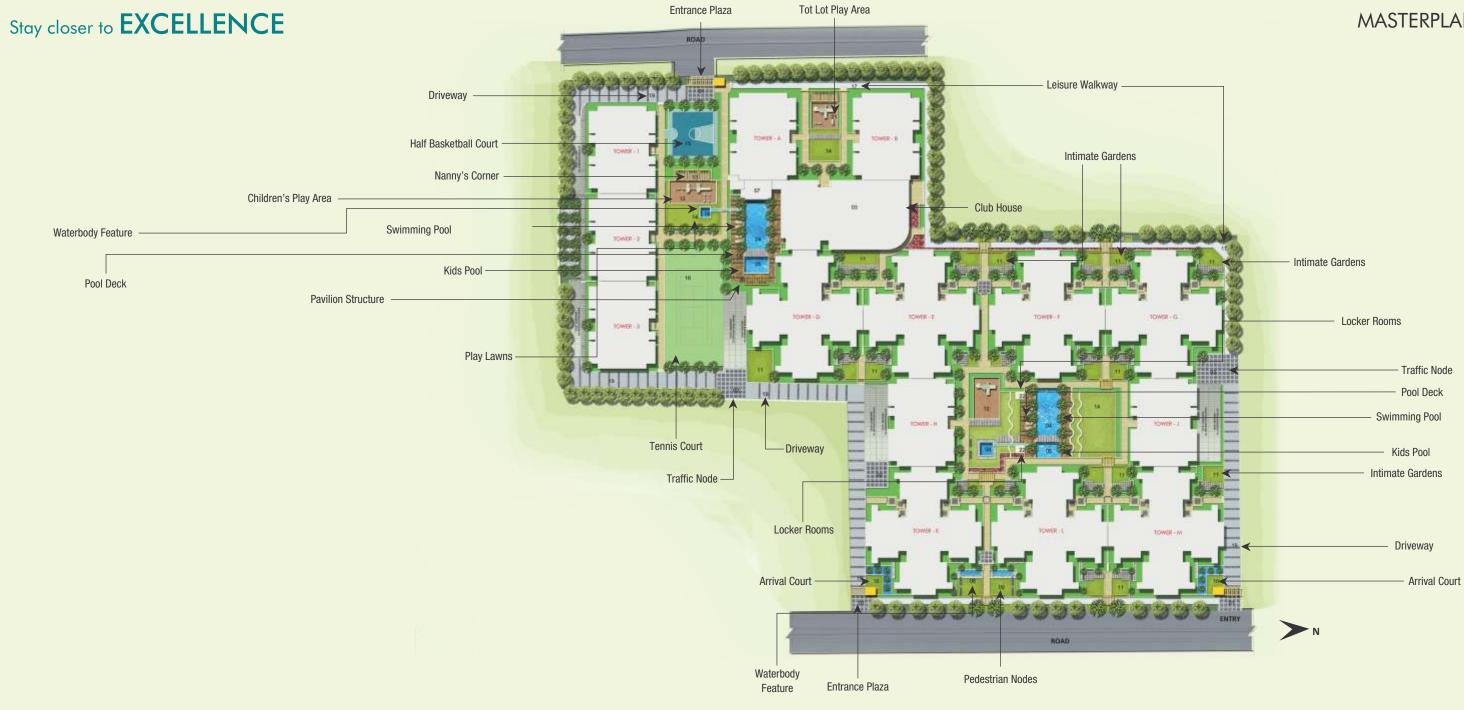

| Major IT/ITE Malls & Multiplexes

Departmental store | Major IT/ITES Companies | Educational Institutions



# Stay closer to FRIENDS AND NEIGHBOURS

Socializing with the like-minded neighbours at the world-class clubhouse... Celebrating your success with friends and well-wishers at the party hall...Working out hard to get 6-pack abs at the gym... Stay closer to all this and more. Because at Krishna Mystiq, recreation gets closer to you!

you will be mesmerized every time!

CLUB WITH : Fully equipped gym | Cards room | Sauna | Departmental store Party Hall | Aerobic Hall | Creche | Pantry | Multipurpose hall | Squash court Indoor Badminton court | Table Tennis | Billiards | Library | Terrace Cafe

Discover fun-filled living with the finest of recreation facilities. So enchanting, that



# MASTERPLAN





UNIT PLAN OF 2 BHK SBA 1100 SQ.FT

STANDARD FLOOR PLAN 3 BHK





### UNIT PLAN OF 3 BHK SBA 1375 SQ.FT

#### Actual images of model flats



DINNING ROOM



**KITCHEN** 



MASTER BEDROOM



**KID'S ROOM** 

#### STRUCTURE

• Seismic Zone compliant RCC frame structure with concrete block masonry.

#### FLOORING & TILING

- Living, Dining & All Bedrooms: Vitrified tiles
- Bathrooms: Anti skid floor tiles and glazed tiles dado upto a height of 7 feet
- Kitchen: Vitrified tile for flooring & Glazed tiles dado above the 19mm thick polished Granite with round nosing upto a height of 2 feet
- All common Lobby and Stairs: Vitrified or Polished Granite/Marble flooring
- Skirting: Vitrified / Polished Granite/Marble 4 inches high Balconies, Terraces & Verandah: Anti Skid cerami