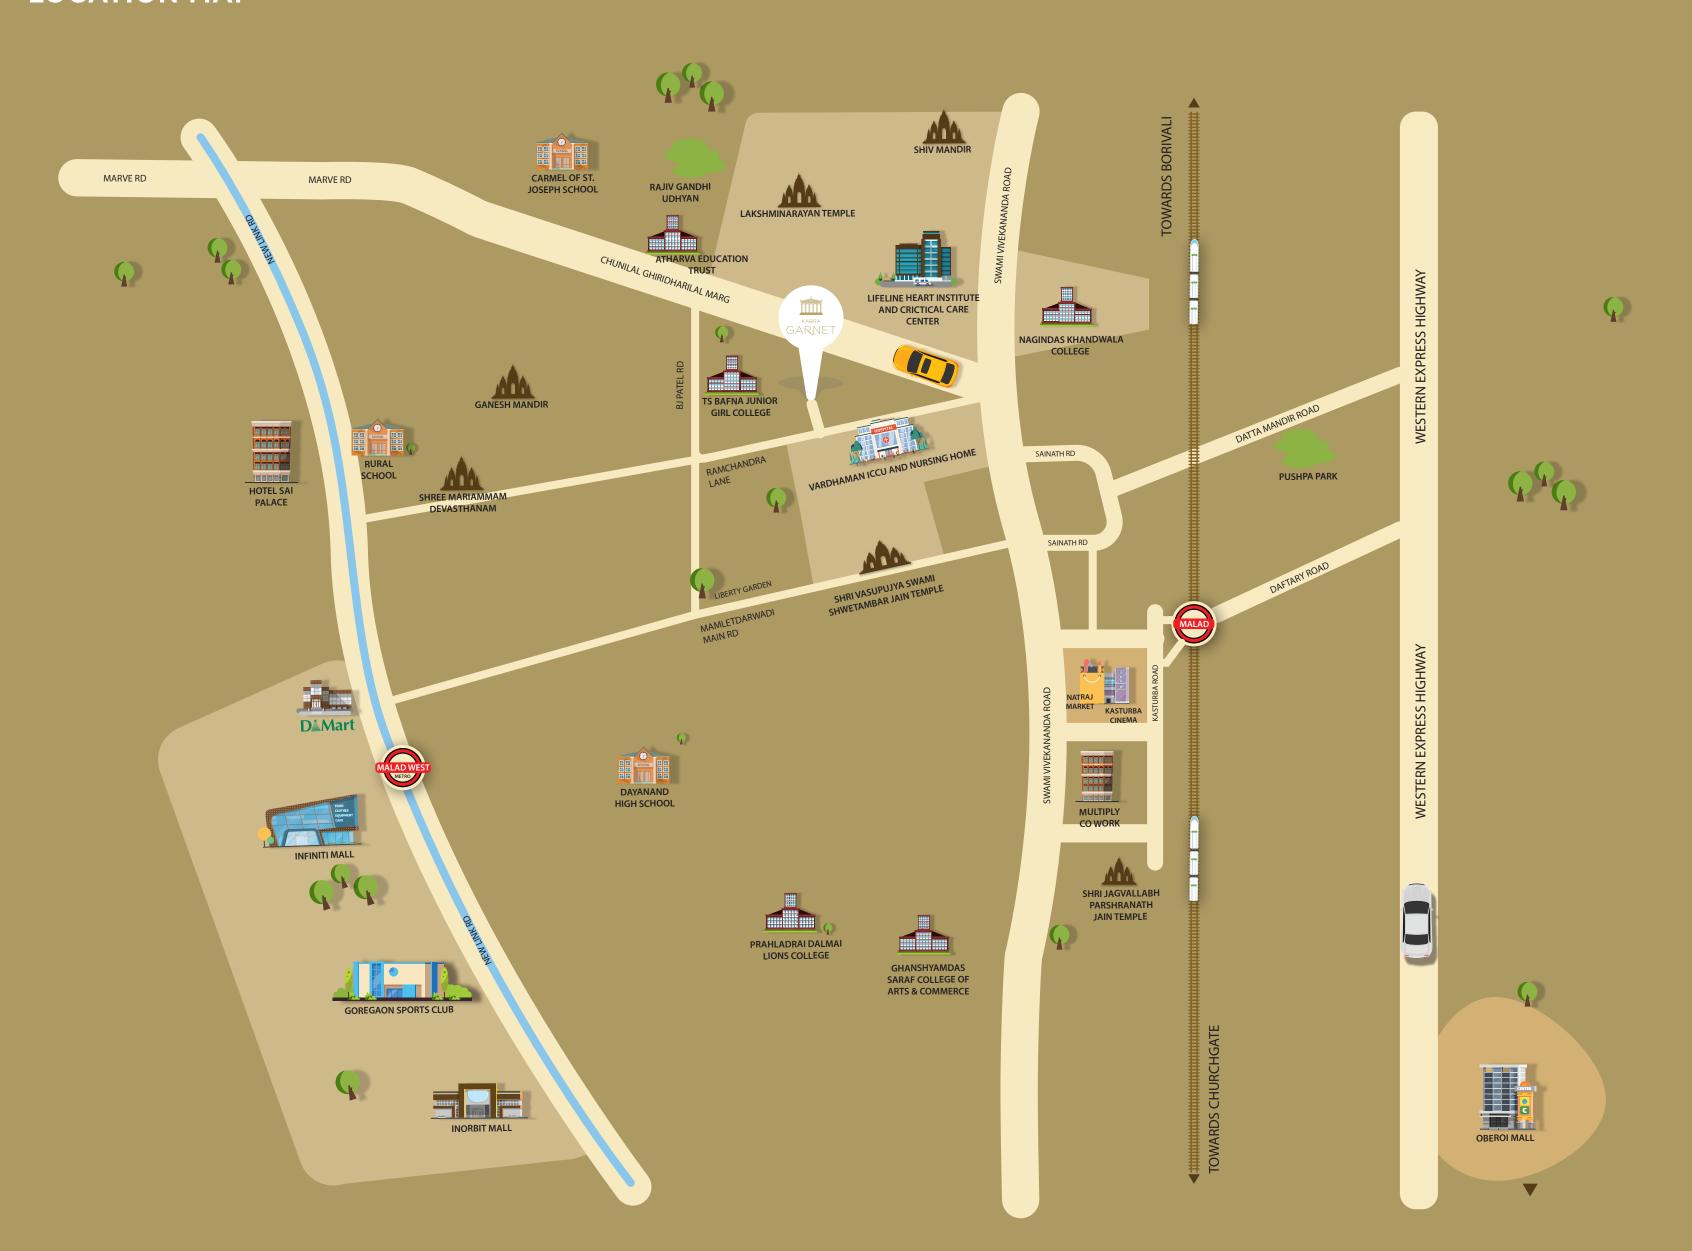

# KABRA GARNET

YOUR NEW ADDRESS WILL ALWAYS BE IN VOGUE

Honot just a home,

BUT A LIFESTYLE, CLASSIC AND CLEAN















NOTRE DAM. EIFFEL TOWER. LOUVRE MUSUEM. KABRA GARNET.

The French style always stands out.

WHAT MAKES THIS SPECIAL IS THE IDEAL LOCATION ACCESSIBLE TO HOSPITALS, SCHOOLS, WESTERN EXPRESS HIGHWAY, NEW LINK ROAD, METRO STATION AND MALAD RAILWAY STATION.

LINED WITH PEACEFUL TREES, WE ARE CREATING A SECLUDED SPACE FOR QUAINT LIVING AMIDST ALL NECESSITIES AT A CLOSE DISTANCE.



### LOCATION MAP



# IT GIVES YOU THE BEST OF BOTH WORLDS

A quiet morning with your cuppa in your lush sprinkled surroundings and access to all things important just around the corner. Balancing the needs of urban life with comforts that are hard to find in metropolitan cities.



### 2618 SQ.MTR ARE NOT ENOUGH TO FIT A WORLD. BUT WE MADE MOST OF IT TO THE LIST.

We have ensured that everyone finds a safe and happy place with us. This is why the entire property is dotted with amenities catering to different needs.

THE ONLY THINGS THAT WILL CROSS YOUR PATHS ARE BREEZE, FRESH SMELL OF FLOWERS AND RADIANT VIEWS













Senior citizens are also given the chance to bond with their community in our Senior Citizen Den, which is made for relaxing, conversing and unwinding in peace.







STAR Lazing

One o