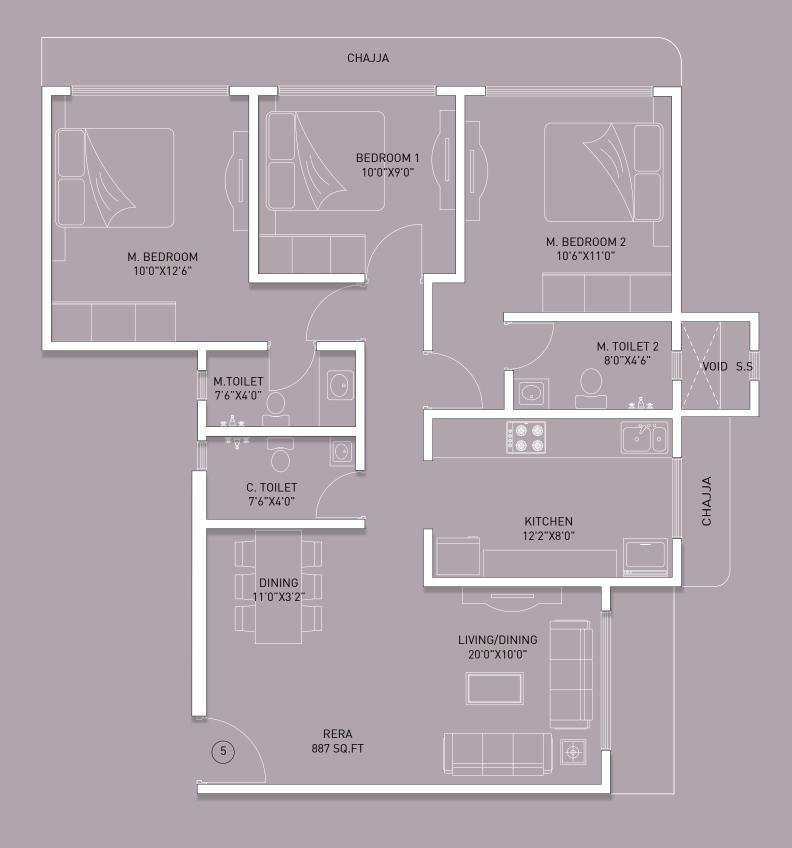

### TYPICAL FLOOR PLAN

UNIT PLAN
3 BHK: 911 SQ.FT

2 BHK: 690 SQ.FT

1 BHK: 423 SQ.FT

2 BHK: 566 SQ.FT