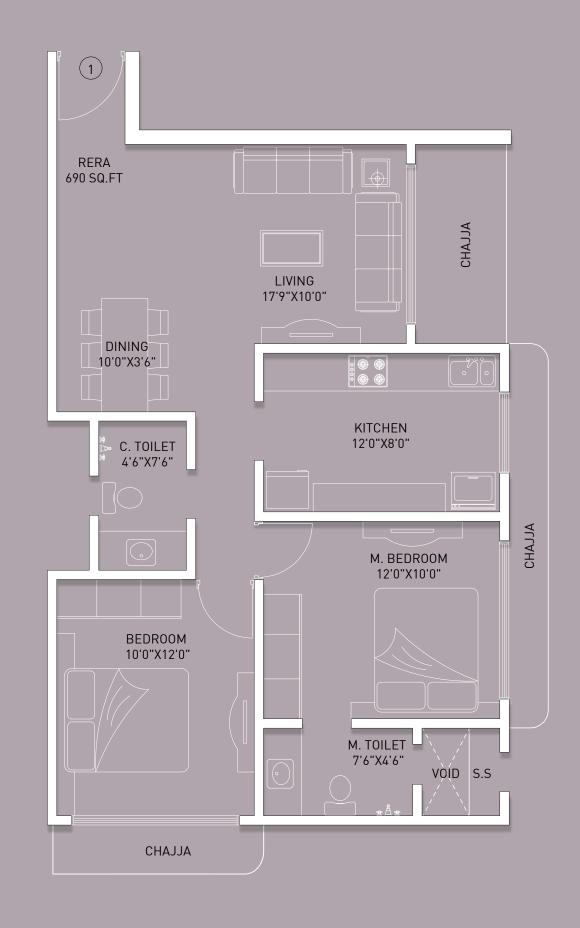

### TYPICAL FLOOR PLAN

UNIT PLAN
3 BHK: 911 SQ.FT

2 BHK: 690 SQ.FT

1 BHK: 423 SQ.FT

2 BHK: 566 SQ.FT