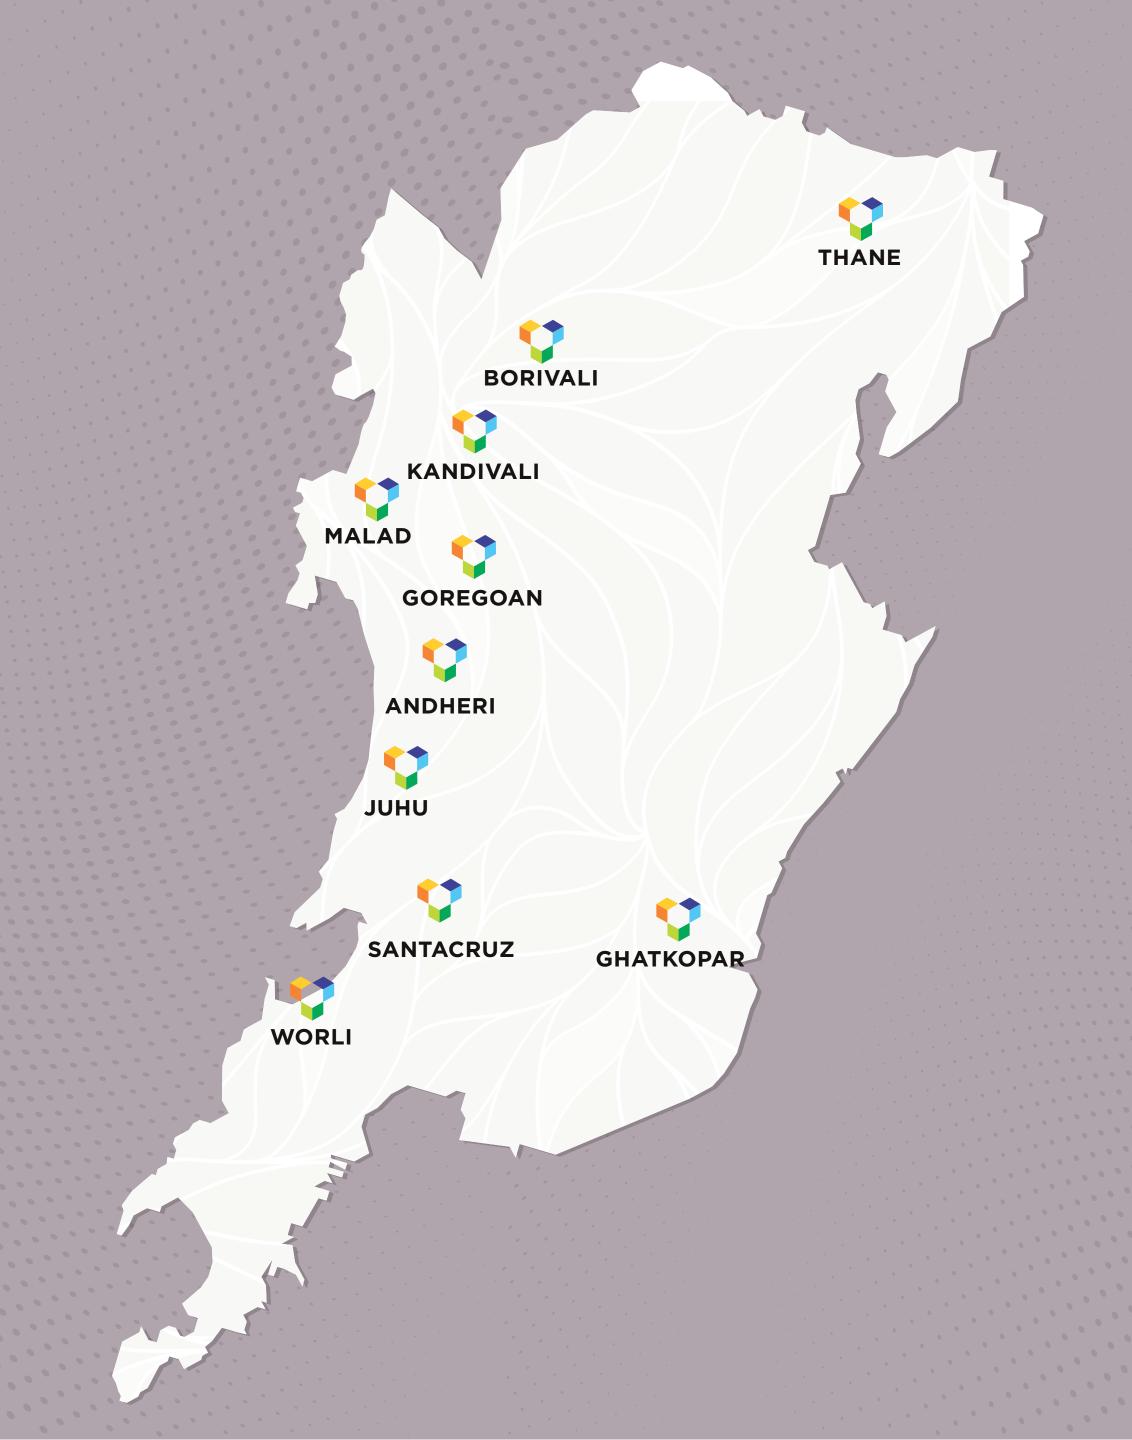

## **OUR PRESENCE IN MUMBAI**

Site Adress: Kabra Garnet: Ramchandra Ln, Opp The Mumbai District bank, Malad, Adarsh Nagar, Malad West, Mumbai, Maharashtra 400064 Head Office: 10th floor, Kamla Hub, NS Road no 1, J.V.P.D. Scheme, Next to Aroma Café, Vile Parle (west)- 400049