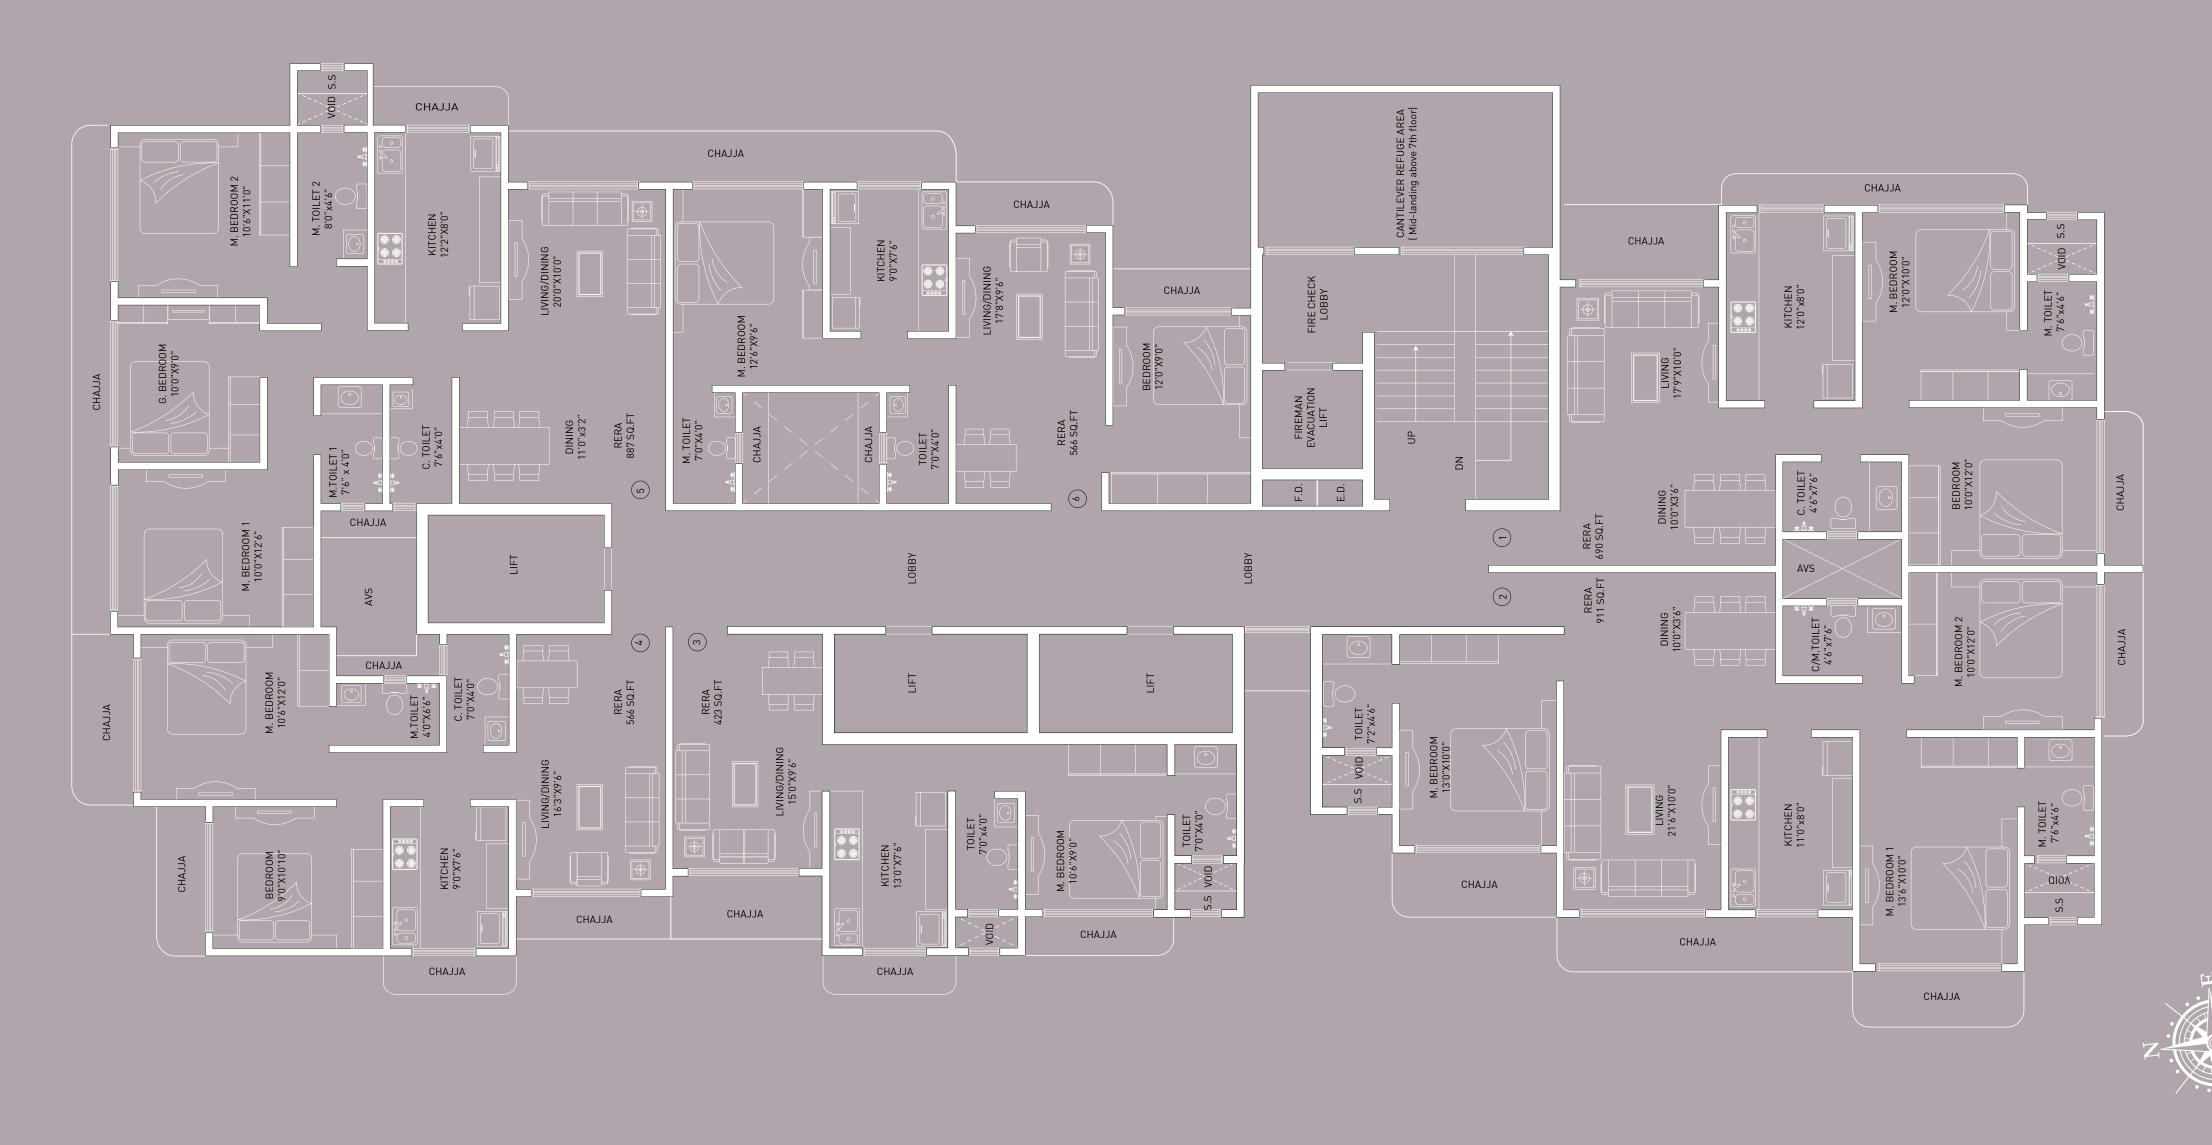

### TYPICAL FLOOR PLAN

UNIT PLAN
3 BHK: 911 SQ.FT

2 BHK: 690 SQ.FT

1 BHK: 423 SQ.FT

2 BHK: 566 SQ.FT