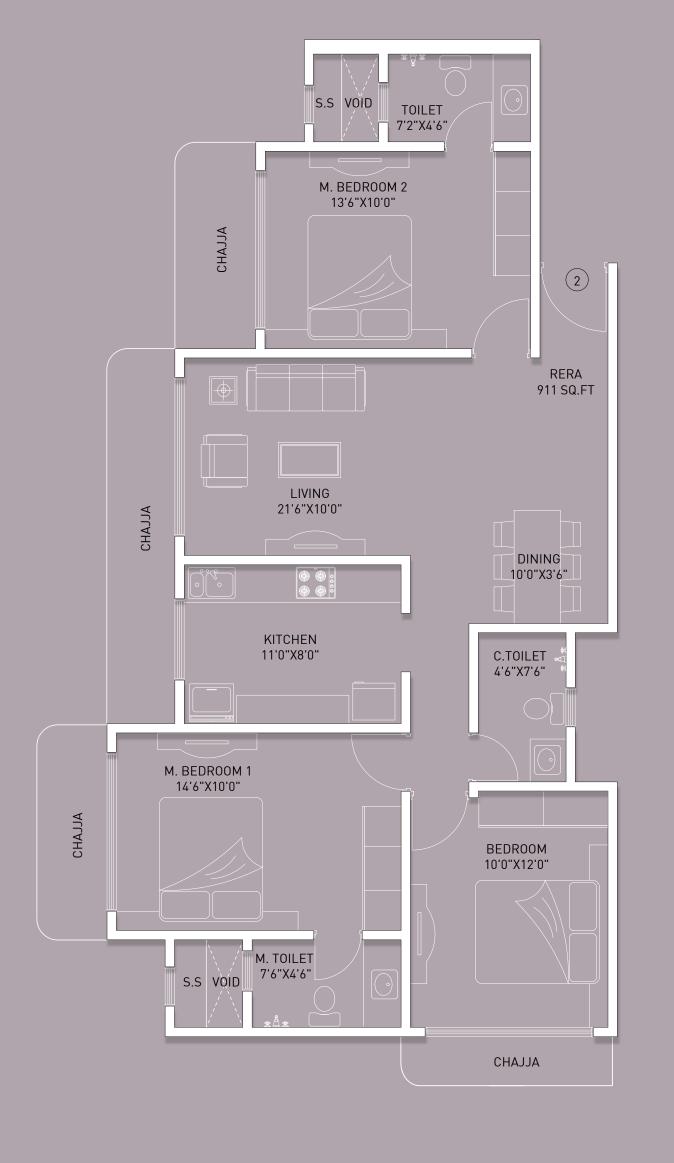

### TYPICAL FLOOR PLAN

UNIT PLAN
3 BHK: 911 SQ.FT

2 BHK: 690 SQ.FT

1 BHK: 423 SQ.FT

2 BHK: 566 SQ.FT