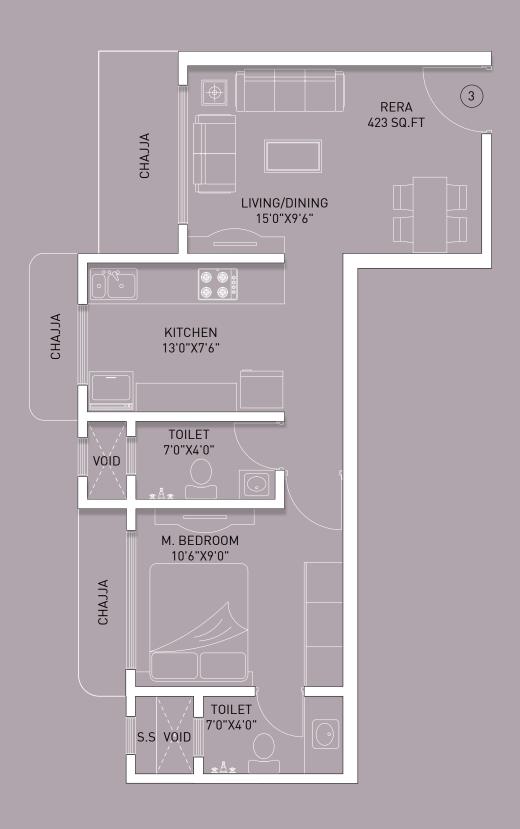

### TYPICAL FLOOR PLAN

UNIT PLAN
3 BHK: 911 SQ.FT

2 BHK: 690 SQ.FT

1 BHK: 423 SQ.FT

2 BHK: 566 SQ.FT