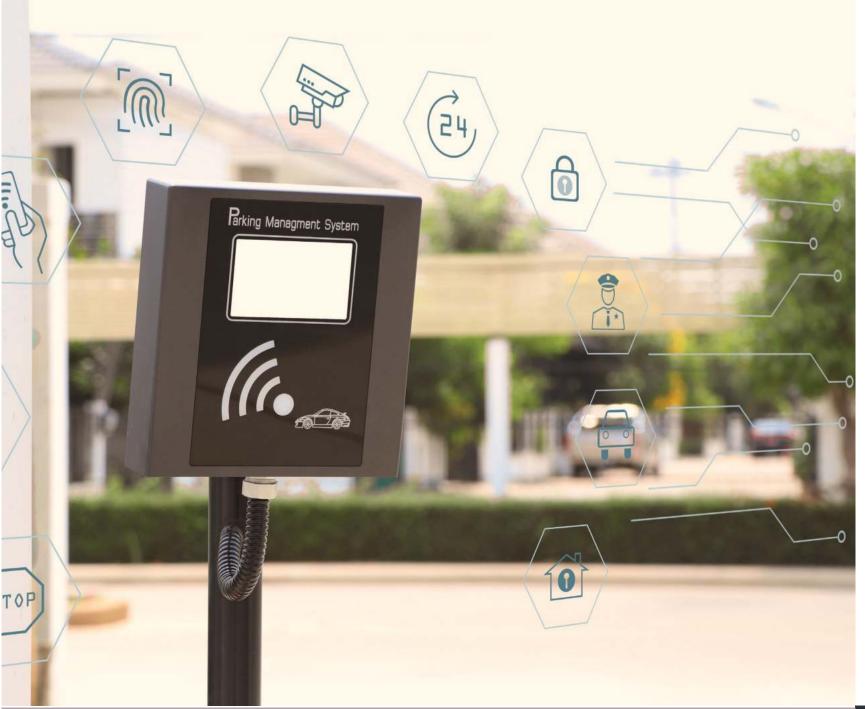

# RFID ENABLED BOOM Barrier

Easy access with full safety protocols such as CCTV and RFID enabled boom barriers ensure you never have to worry about the safety of your family.