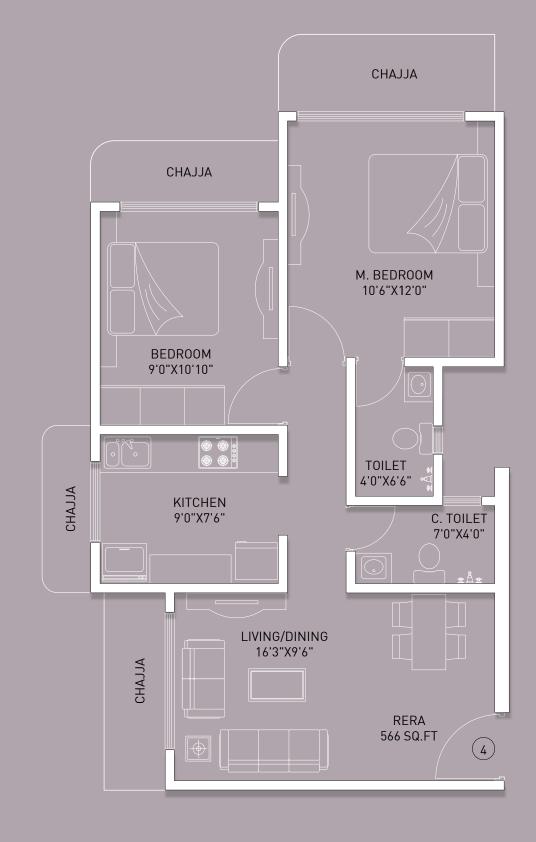

### TYPICAL FLOOR PLAN

UNIT PLAN
3 BHK: 911 SQ.FT

2 BHK: 690 SQ.FT

1 BHK: 423 SQ.FT

2 BHK: 566 SQ.FT