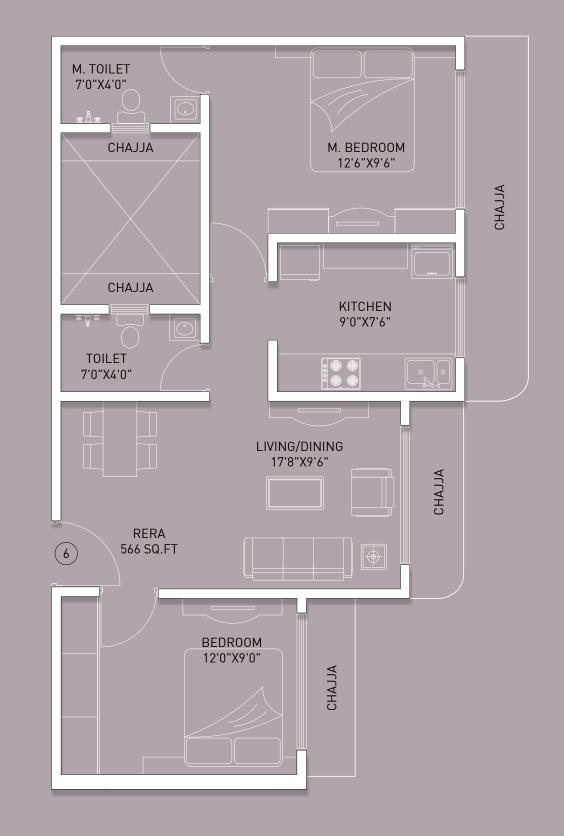

### TYPICAL FLOOR PLAN

UNIT PLAN
3 BHK: 911 SQ.FT

2 BHK: 690 SQ.FT

1 BHK: 423 SQ.FT

2 BHK: 566 SQ.FT