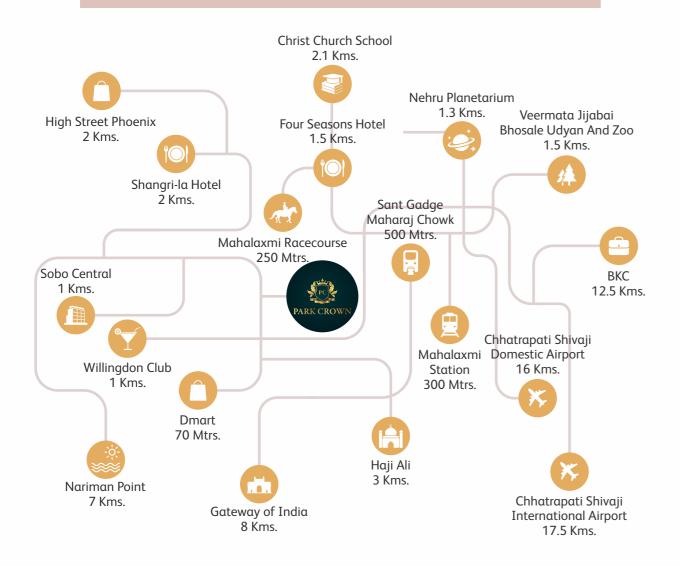

### Where The World of Comfort Surrounds You

Park Crown has much to offer due to it's excellent location. All transport and commuting options are literally within easy reach.

Every convenience and comfort, be it markets, shops and malls, eateries and hospitality, health and educational institutes are spread around. An easy life in a central spot.