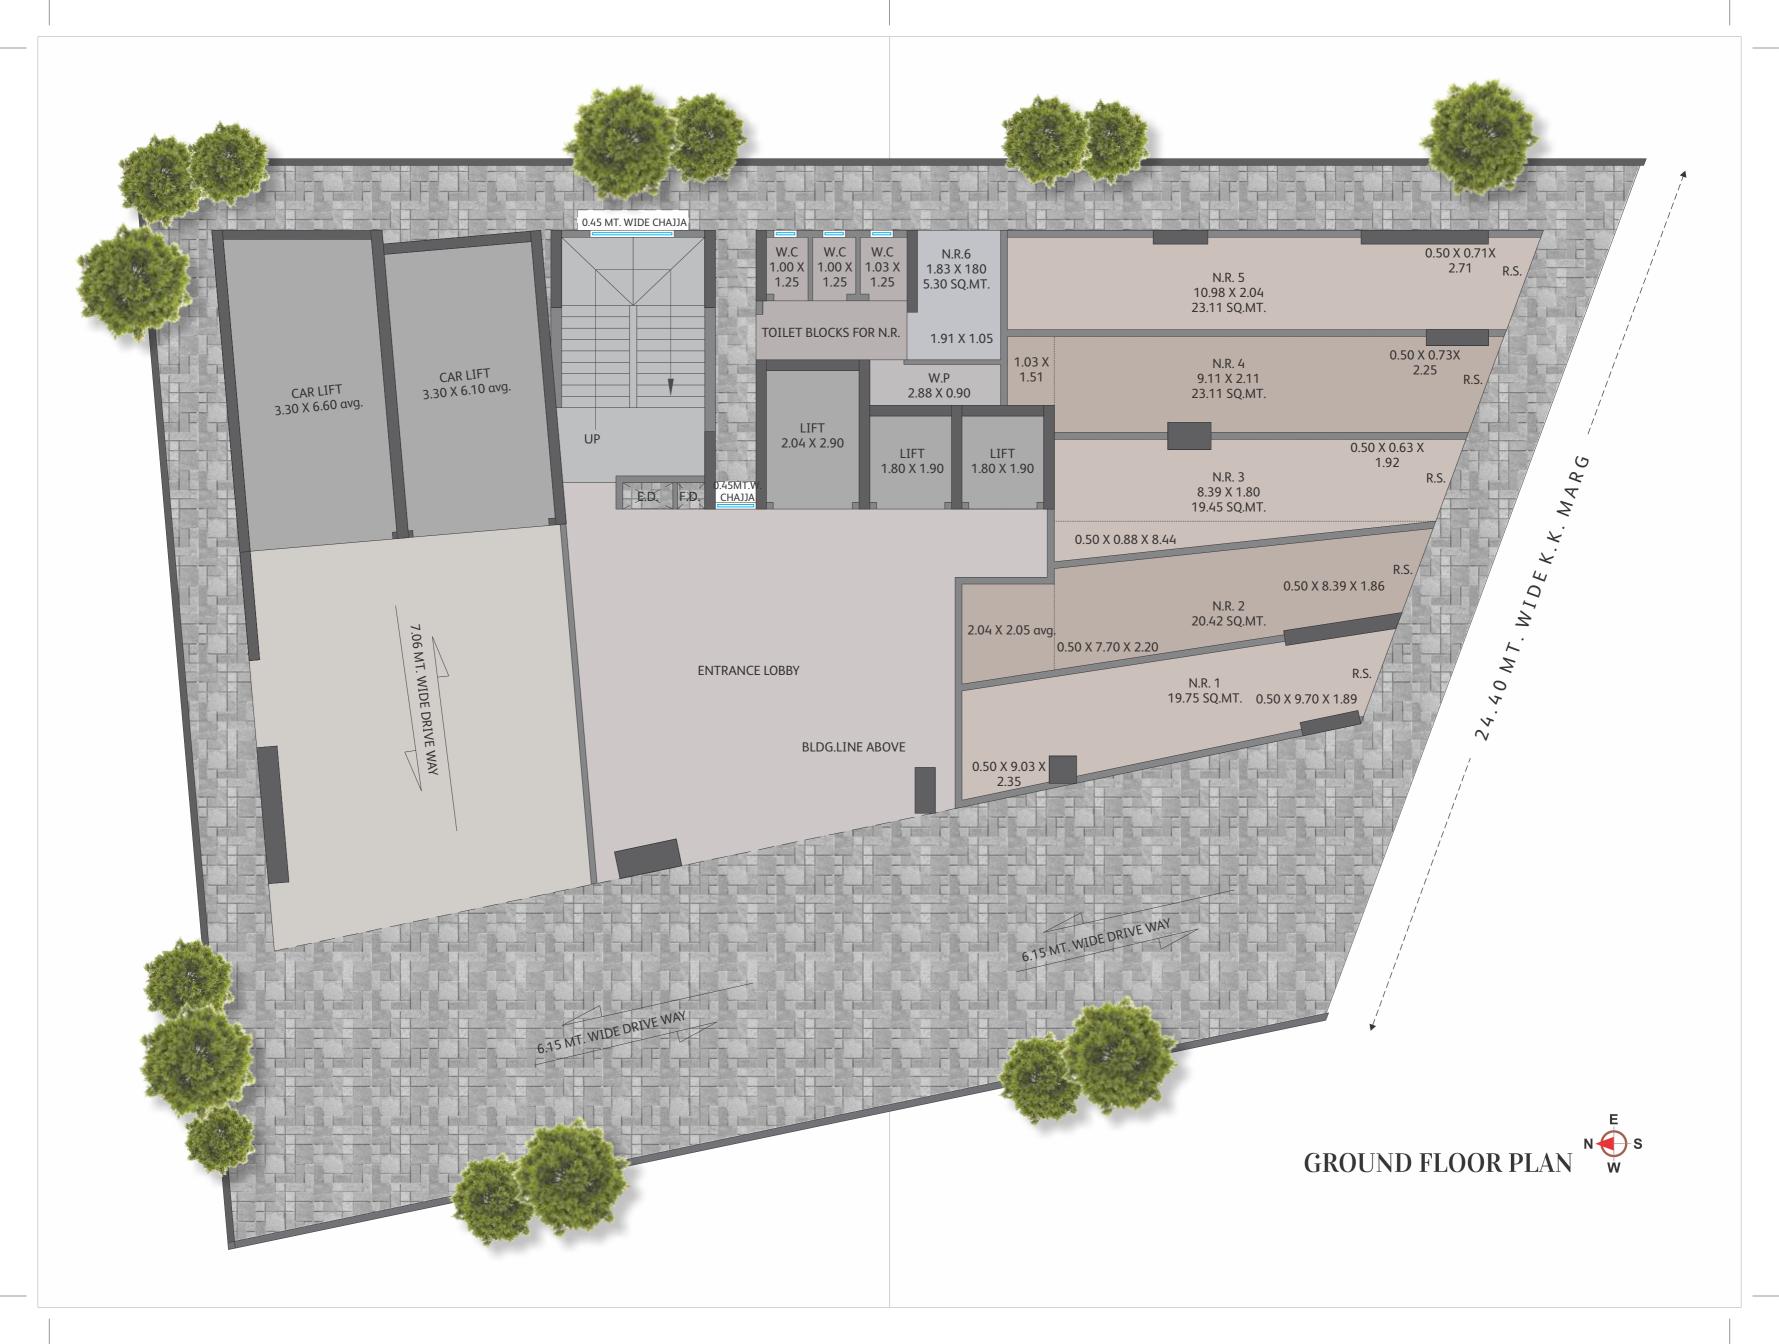

Site Add.: Proposed Redevelopment of Property Park Crown situated at K.K. Marg, Kasturba Quarters, Jacob Circle, Mahalaxmi, Mumbai - 400011.

Architect:
OCEAN DESIGNS

R.C.C. Consultants : Z.Z Consultant

Legal Advisor:
CHANDRA NAIK & ASSOCIATION