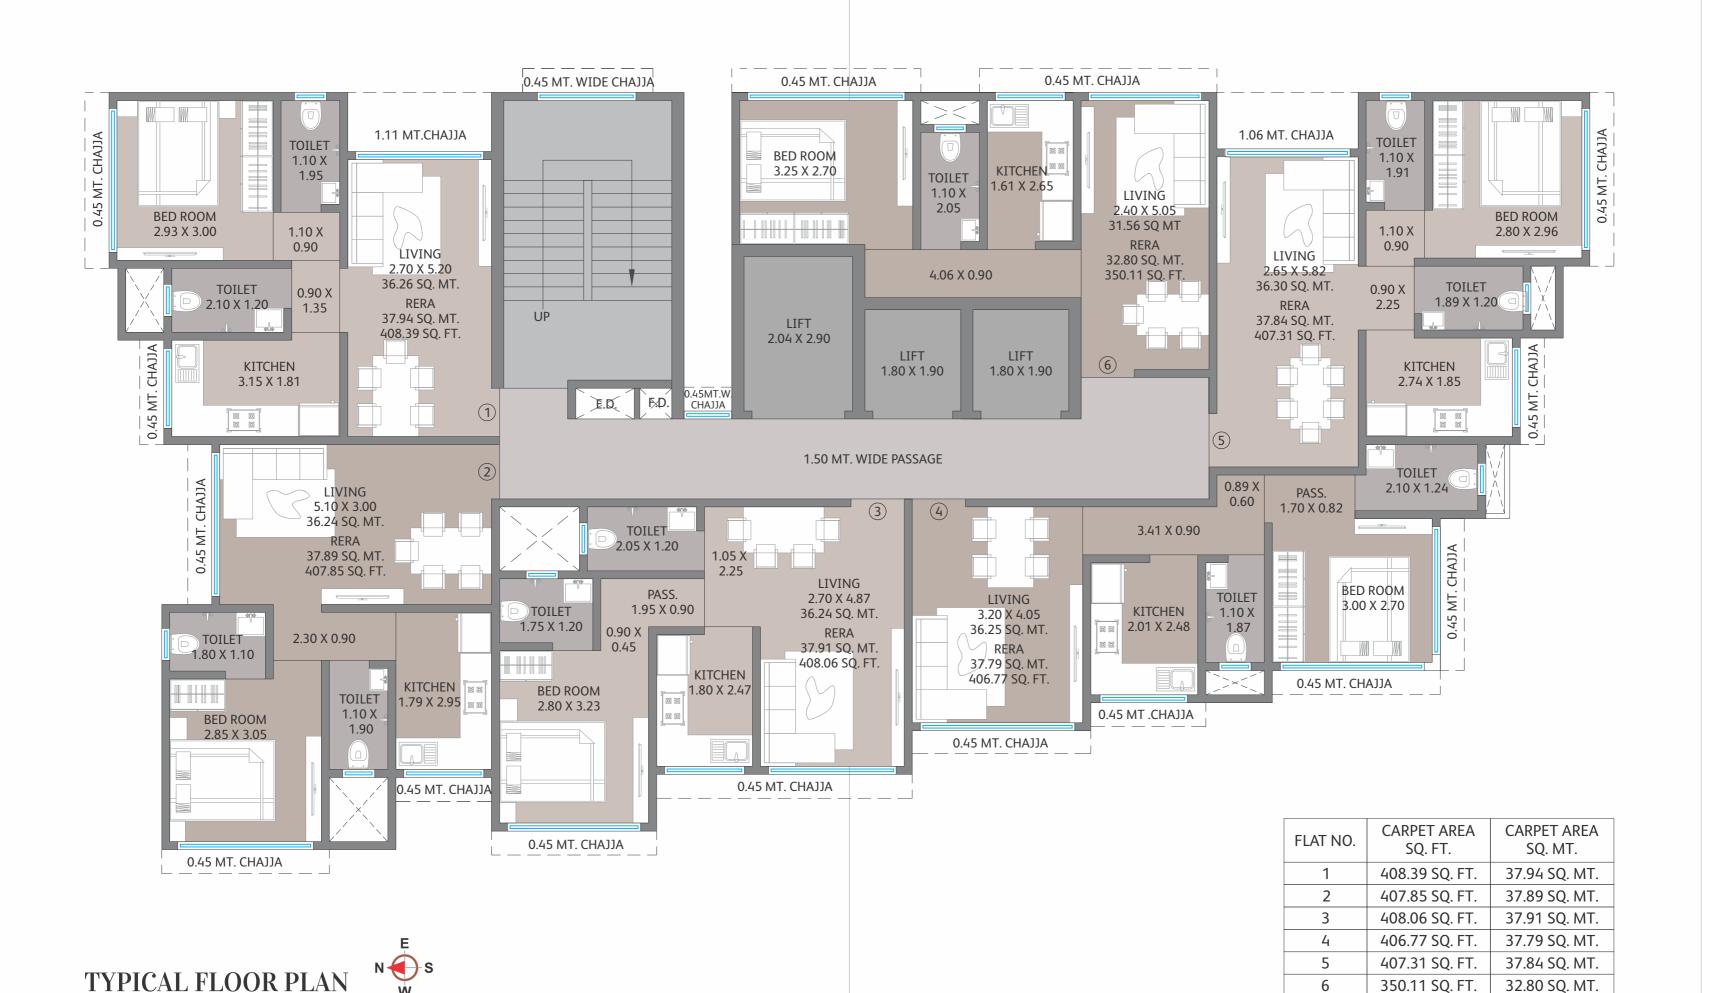

## Recharge your Mind and Body here

Like a game of snooker, there are many opportunities to spend quality time at Park Crown. So, set the ball rolling whenever you wish to get some great 'we' time.

350.11 SQ. FT.

6

32.80 SQ. MT.