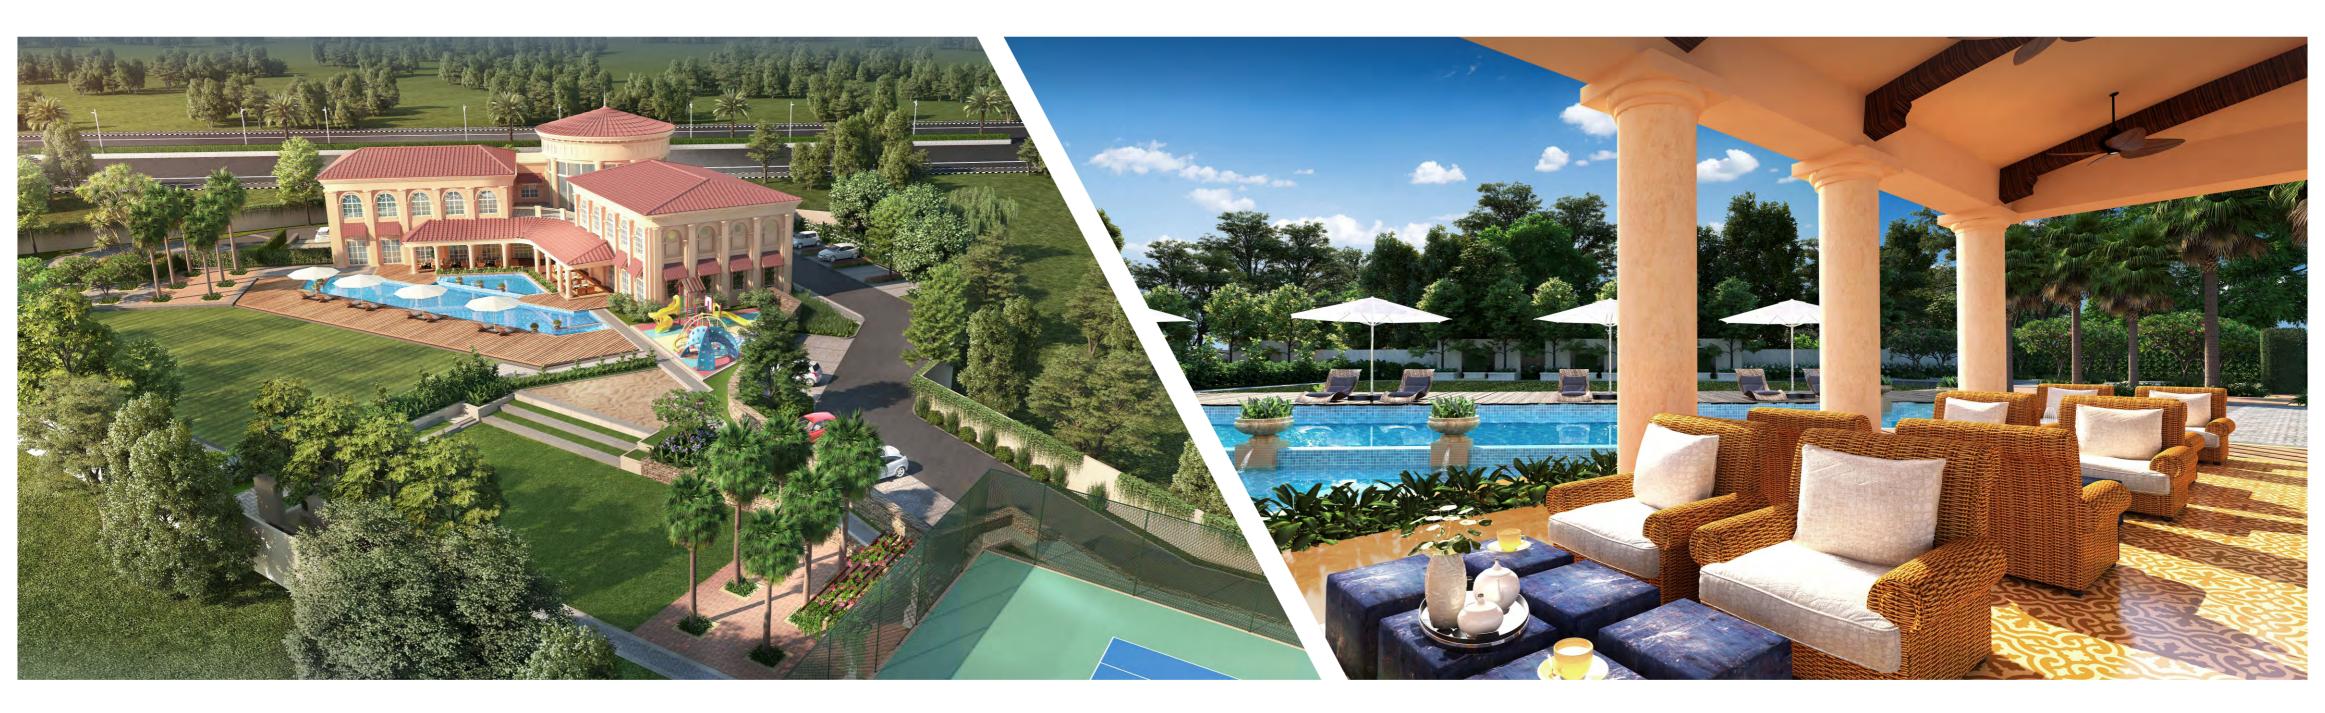

## AMENITIES BEFITTING A RESORT Or MEMBERSHIP TO AN EXCLUSIVE CLUB HOW ABOUT BOTH.

Say goodbye to the sedentary life. Indiabulls Golf City has something for everyone in your family. From teeing off at the links to stealing the show in a game of Bridge. Ample recreational spaces will be your children's favourite places to play and beautifully landscaped gardens offer a true sense of calming relaxation. With vast array of world-class amenities, gym, spa and every kind of courts, it is your exclusive membership to a very select Club for life.

- Swimming pool Cricket net Pool table
  Gym Table tennis Library
  Multipurpose court Multipurpose party lawn
  Foosball Card's table Café Juice bar
  Grand entrance Golf holes with bunker, Water body
  Pathway/Walking track Sitting plaza
  Changing & locker room Senior Citizen plaza
  Children's play area and Tot lot

# LIFESTYLE AMENITIES AT A GLANCE