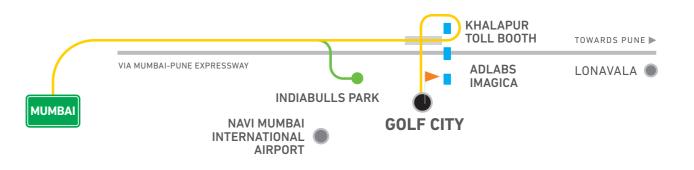

#### CONNECTIVITY Or TRANQUILITY? HOW ABOUT BOTH.

Indiabulls Golf City is only 5 minutes from the Khalapur Toll Naka, off the Mumbai-Lonavala highway ensuring fuss-free connectivity. Indiabulls Golf City is ideally located to let you take advantage of life's best opportunities and possibilities. With its beautiful tranquility and calmness surroundings, Indiabulls Golf City provides a setting like no other. Within a striking distance of Panvel and a full-fledged entertainment district, commutes are serviced by all modes of transport. So you'll be well-connected to the world outside. And without the city's chaos you can finally connect with yourself.

Distances between Indiabulls Colf City & key destinations:

Navi Mumbai – 39 mins\* Thane – 81 mins\* Powai – 85 mins\* South Mumbai – 60 mins\*

\*approx. time (source: internet)