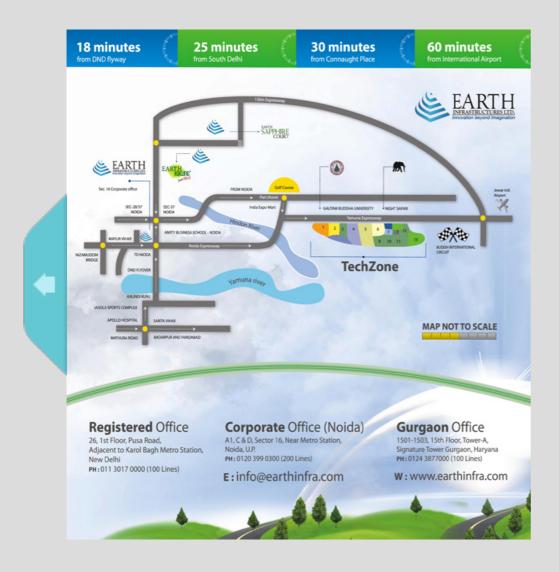

### Location, Location, and Location

Given the fast pace of our lives and a million-worth-second, it was but obvious that we at Earth infrastructures Limited brings you the most advantageous location of all. **Earth studio** is coming at the most fascinating destination in Greater Noida city in front of Gautam Budhha University.

# Advantages to be in **Greater Noida**:

- · Excellent connectivity withDelhi
- India's first city with Master Traffic Plan
- Smooth and Wide Roads
- PollutionFree environment
- Underground Drainage
- Optical fiber based telephone network
- · Privatized Power- for uninterrupted power supply
- · Abundant clean and sweet water
- Scientifically-planned sector layouts with community and recreational centers, park and playgrounds at the sector level.

**Earth Studio's:** Location Advantages

STUDIO APARTMENTS DUE TO PROXIMITY TO :

- IT Companies Hub Employees and Guests
- Gautam Budhha University Students, faculty and staff
- Night Safari Visitors and Foreign tourists
- India Expo Mart Participants and Visitors
- Grand Prix India Track Organising Staff, Participants and Tourists