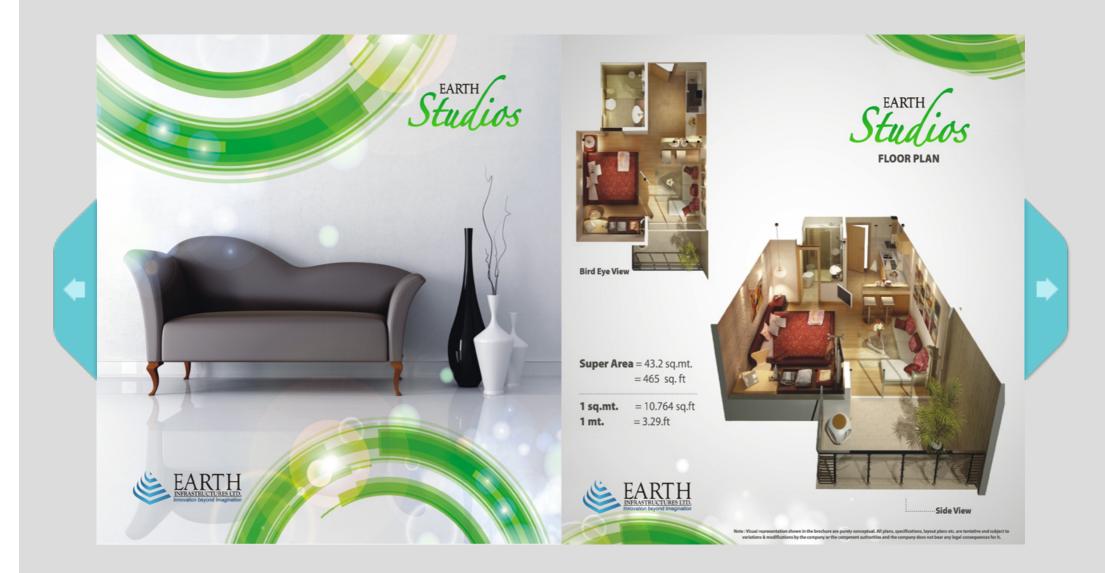

### Fact Sheet:

LOCATION Plot No. 1, Tech Zone , Opp. Gautam Budhha University Greater Noida

PLOT AREA: 15.00 Acres

TOTAL NO. OF APARTMENTS: 375 Apartments

NO. OF FLOORS PER TOWER: Ground + 13

size: 465 Sq. Ft. approx. (1 BHK ) 750 Sq. Ft. approx. ( 2BHK )