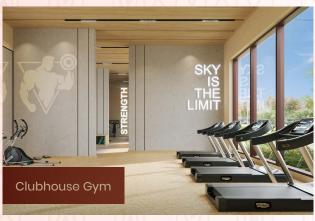

#### Club House 01 (C1) Amenities

- a. Open Air Theatre
- b. Pool Room
- c. Indoor Community Hall
- d. Cinema Lounge
- e. Work café with Library
- f. Gym
- g. Town Hall
- h. Indoor Games Room

#### Club House 02 (C2) Amenities

- a. Indoor Community Hall
- b. Badminton Courts
- c. Indoor Kids-Play Area
- d. Space For Creche
- e. Indoor Games Room
- f. Gym
- g. Tuition Room
- h. Guest Rooms
- I. Aerobics and Dance Room