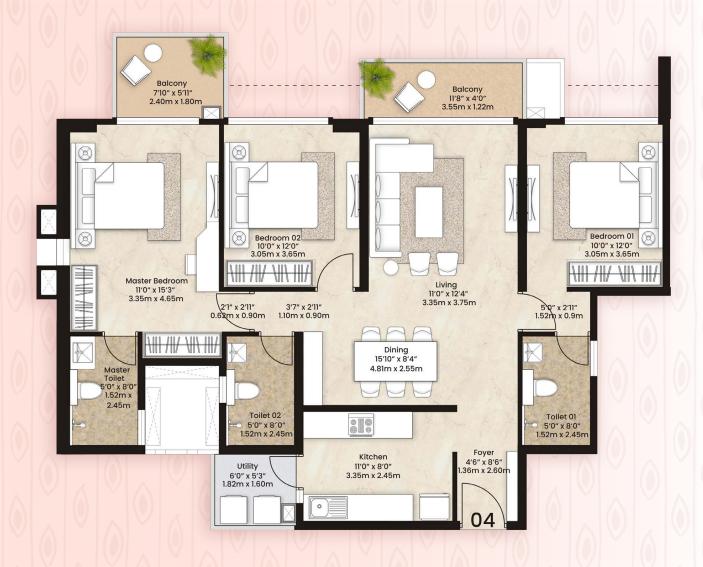

# Apartment layout

| Area              | Sq. m  | Sq.ft   |
|-------------------|--------|---------|
| Carpet            | 95.84  | 1031.62 |
| Balcony           | 8.87   | 95.47   |
| Balcony (Utility) | 2.91   | 31.32   |
| Aggregate         | 107.62 | 1158.41 |