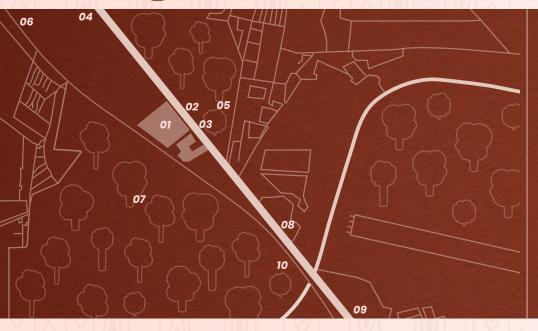

#### Keys:

- 01 mahindra Citadel
- 02 Old Mumbai Pune Highway
- 03 Sant Tukaram Metro Stn
- 04 PCMC Metro Stn
- 05 Vallabhnagar Bus Stn
- 06 Pimpri Chinchwad Stn
- 07 Miltary farm
- 08 Bhosari Metro Stn
- 09 Kasarwadi Metro Stn
- 10 Kasarwadi Railway Stn

# Connectivity

| Old Mumbai-Pune Highway | 0.0 km |
|-------------------------|--------|
| Pimpri Railway Station  | 2.2 km |
| Nehru Nagar Road        | 2.2 km |

#### Metro

| Sant Tukaram Nagar Metro Station | 0.0 km |
|----------------------------------|--------|
| Pimpri Metro Station             | 1.6 km |
| PCMC Metro Station               | 2.1 km |