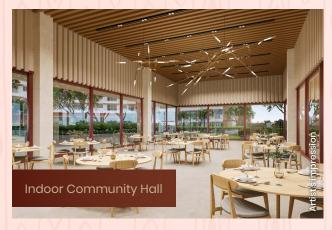

#### Club House 01 (C1) Amenities

- a. Open Air Theatre
- b. Pool Room
- c. Indoor Community Hall
- d. Cinema Lounge
- e. Work café with Library
- f. Gym
- g. Town Hall
- h. Indoor Games Room

#### Club House 02 (C2) Amenities

- a. Indoor Community Hall
- b. Badminton Courts
- c. Indoor Kids-Play Area
- d. Space For Creche
- e. Indoor Games Room
- f. Gym
- g. Tuition Room
- h. Guest Rooms
- I. Aerobics and Dance Room