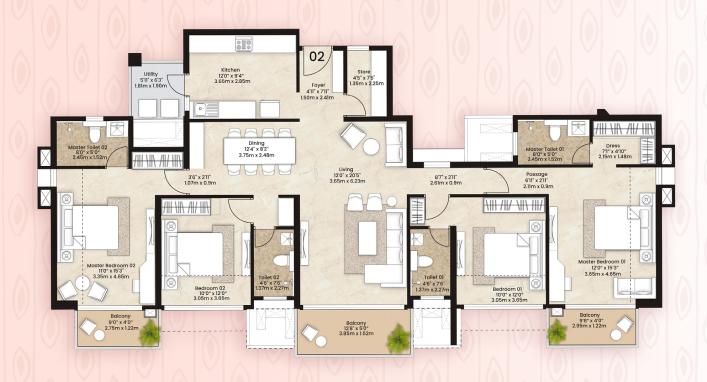

# Apartment type RERA Carpet Area Sq.m. Sq.ft 3 BHK Viva 107.62 1158.41 3 BHK Ultra (Tower J) 127.94 1377.13

1386.93

1665.38

128.85

154.72

Towards Mumbai

) Old Mumbal-Pune Highway (

3 BHK Ultra (Tower K)

4 BHK

\*Plan not to Scale. For representation purpose only

Towards Pune

# Apartment layout

| Area              | Sq. m  | Sq.ft   |
|-------------------|--------|---------|
| Carpet            | 95.84  | 1031.62 |
| Balcony           | 8.87   | 95.47   |
| Balcony (Utility) | 2.91   | 31.32   |
| Aggregate         | 107.62 | 1158.41 |

# Apartment layout

| Area              | Sq. m  | Sq.ft   |
|-------------------|--------|---------|
| Carpet            | 117.35 | 1263.15 |
| Balcony           | 7.74   | 83.31   |
| Balcony (Utility) | 2.85   | 30.67   |
| Aggregate         | 127.94 | 1377.13 |

# Apartment layout

| Area               | Sq. m  | Sq.ft   |
|--------------------|--------|---------|
| Carpet             | 119.54 | 1286.72 |
| Balcony (Enclosed) | 18.58  | 199.99  |
| Balcony            | 13.18  | 141.86  |
| Balcony (Untility) | 3.42   | 36.81   |
| Aggregate          | 154.72 | 1665.38 |