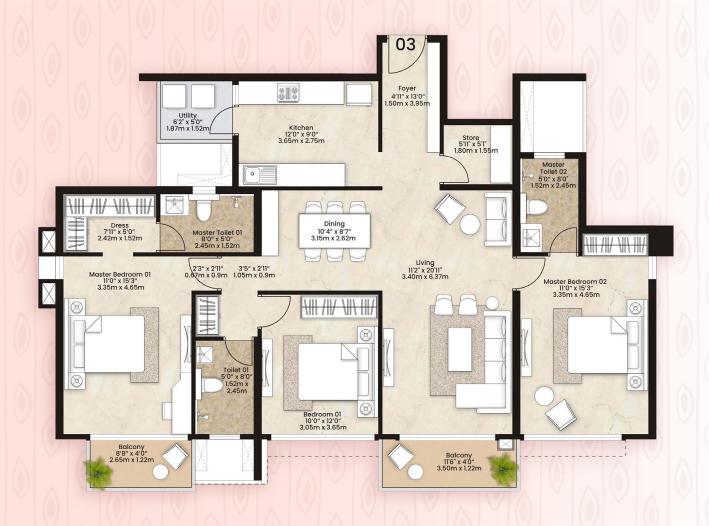

# Apartment type RERA Carpet Area Sq.m. Sq.ft 3 BHK Viva 107.62 1158.41 3 BHK Ultra (Tower J) 127.94 1377.13

1386.93

1665.38

128.85

154.72

Towards Mumbai

) Old Mumbal-Pune Highway (

3 BHK Ultra (Tower K)