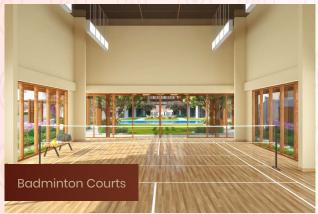

#### Club House 02 (C2) Amenities

- a. Indoor Community Hall
- b. Badminton Courts
- c. Indoor Kids-Play Area
- d. Space For Creche
- e. Indoor Games Room
- f. Gym
- g. Tuition Room
- h. Guest Rooms
- I. Aerobics and Dance Room