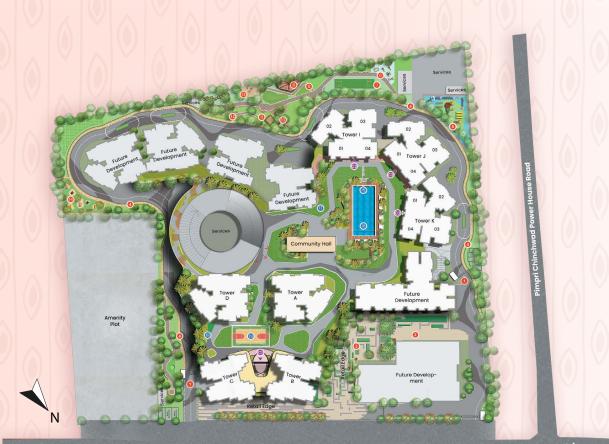

### **LEGEND**

Phase 1 - Beacon Tower A, B, C & D

Phase 2 - Bastion Tower I, J & K

#### **Ground Level Amenities**

- 01 Entry/Exit
- 02 Event Zone
- 03 Community Gathering Spaces
- 04 Health Loop
- 05 Kids' Play Area
- 06 Outdoor Gym Area
- 07 Cricket Net

- 08 Reflexology Path
- 09 Yoga/Meditation Area
- 10 Senior Citizen Area
- 11 Play House
- 12 Work Pods
- 13 Play Sandpits
- 4 Pet Park

#### **Podium Level Amenities**

- 15 Swimming Pool
- 16 Kids' Pool
- 17 Party Lawn
- 18 Seating Nook
- 19 Multipurpose Sports Court