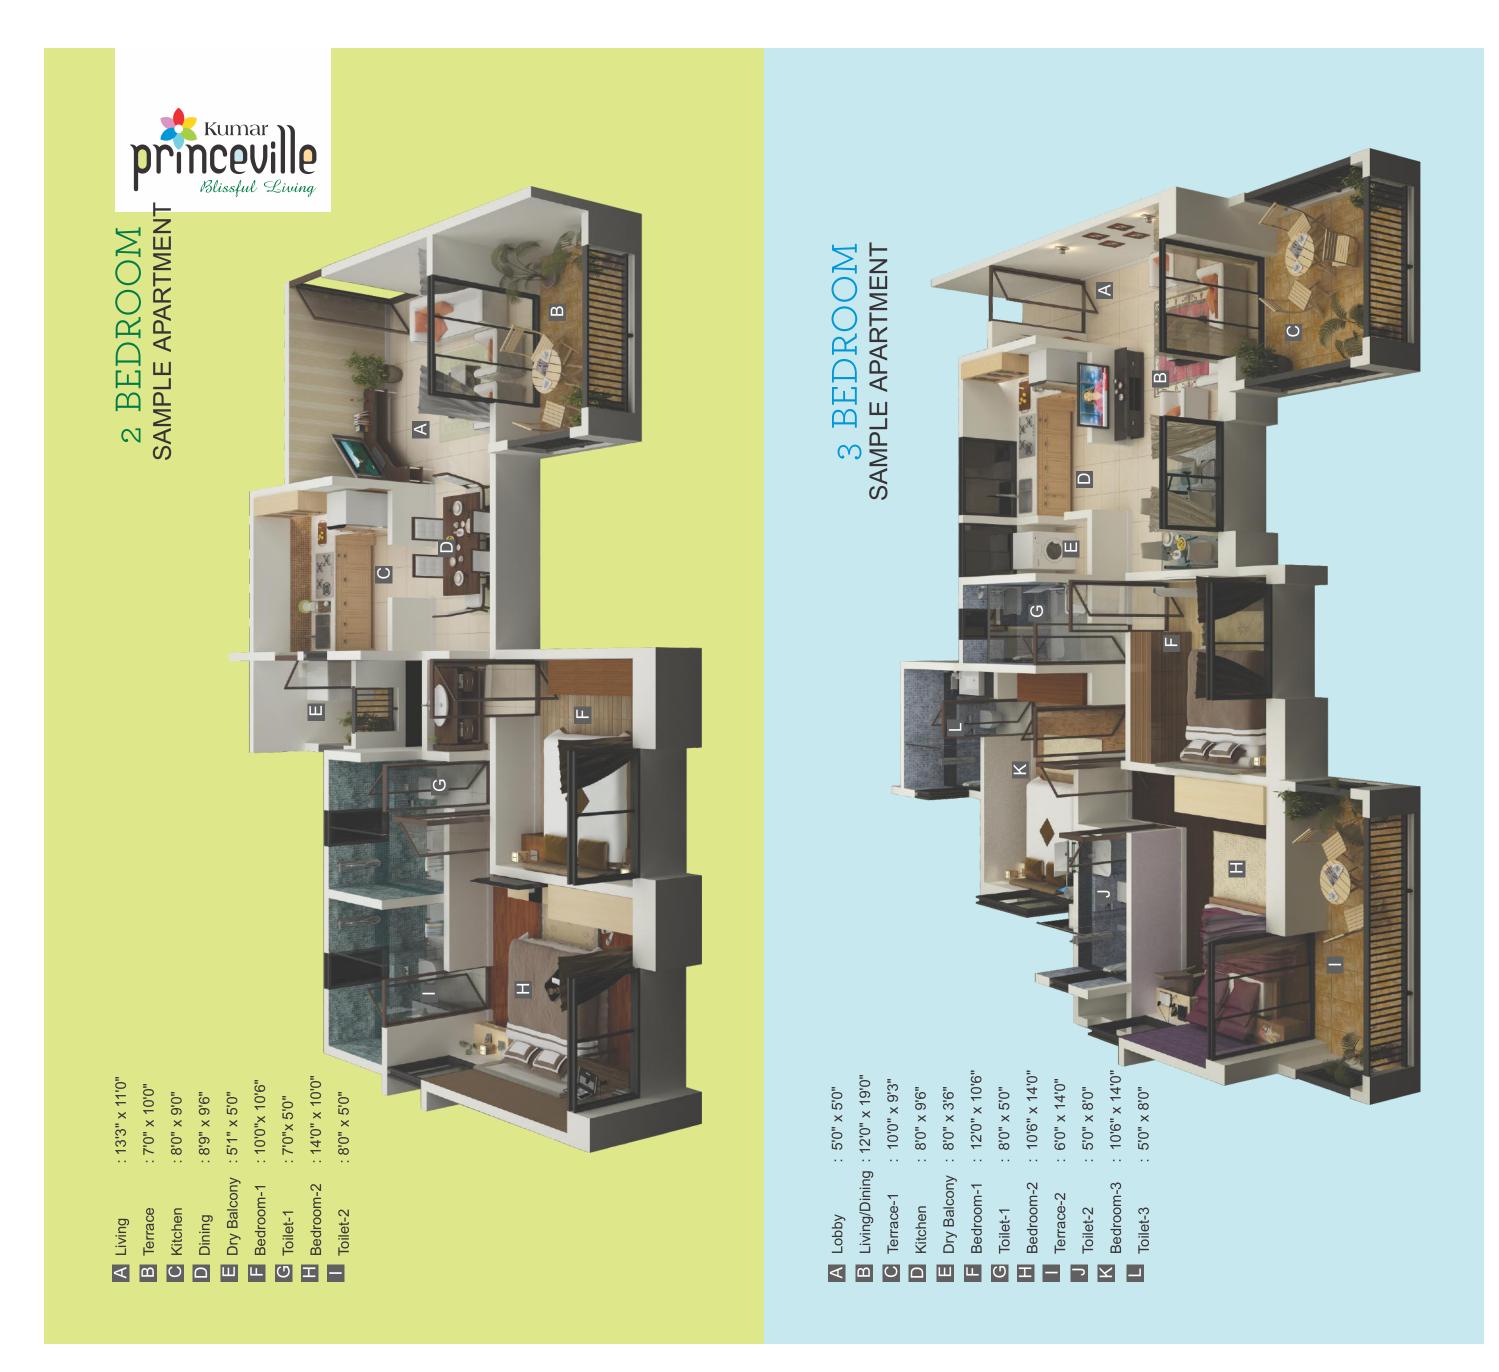

(Approx. distances by road)

Life is incomplete without its little pleasures. 'Kumar Princeville' brings you homes that let you enjoy these pleasures in the form of thoughtful design and amenities.

'Kumar Princeville' presents attractive 2 and 3 bedroom apartments, with quality specifications and a pleasing design. With 9 towers of 12 storeys each, 'Kumar Princeville's' architecture and layout is both robust and balanced. The project offers great community living in the form of amenities like a well-equipped clubhouse, swimming pool, children's play park and pleasing landscaped garden. In addition, features like podium parking, intercom facility and CCTV lobby security make everyday living worry-free.

### SPECIFICATIONS