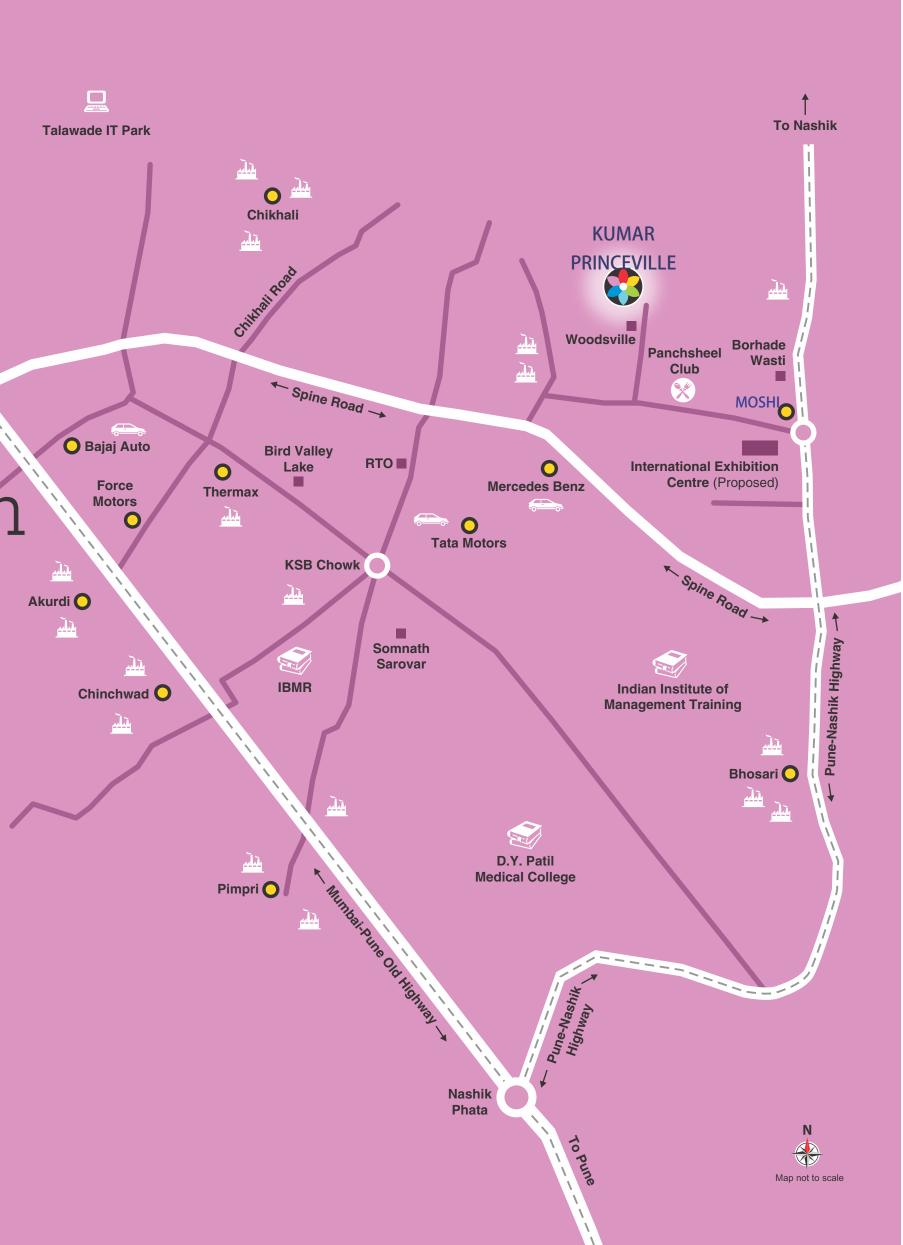

### In the Proximity

(Approx. distances by road)

| Pune-Nashik Highway | : 2.0 km  |
|---------------------|-----------|
| Bhosari             | : 5.0 km  |
| Chikhali            | : 6.0 km  |
| Talawade Road       | : 8.0 km  |
| Pimpri-Chinchwad    | : 9.5 km  |
| Nashik Phata        | : 10.0 km |
| Chakan              | : 13.0 km |
| Pune Station        | : 21.0 km |
|                     |           |

'Kumar Princeville' is just 9.5 kms from the buzzing city life of Pimpri-Chinchwad. With numerous shops on both sides of the project, shopping for daily conveniences becomes easy. Many schools and colleges, banks, showrooms, hospitals and petrol pumps lie within 3 to 10 km vicinity of the project.

### **SCHOOLS & COLLEGES**

 College of Commerce, Science : 3.4 km and Information Technology Gayatri School (CBSE Board) : 3.4 km Indian Institute of Mgmt. Training 5.0 km St. Ann's English Medium School 5.7 km D. Y. Patil College : 7.5 km Poona Public School : 7.7 km Modern College of Pharmacy : 8.0 km College of BBA : 10 km

### Jain Clinic

- Pataskar Hospital
- Ashwini Hospital
- Desai Accident Hospital
- : 5.8 km Shree Multispeciality Hospital Anand Hospital
- Pritam Children's Hospital

### ((₹))

- Central Bank of India Shamrao Vitthal Sahakari Bank
- 6.0 km State Bank of India : 6.5 km
- Pavna Sahakari Bank Ltd.
- Bank of Maharashtra
- Vidya Sahakari Bank
- Janseva Sahakari Bank Dena Bank
- Punjab National Bank

### **PETROL PUMPS**

- : 1.3 km CNG : 2.6 km IBP : 3.0 km HP : 3.0 km Indian Oil : 3.0 km Auto Gas LPG : 6.0 km
- Shell

### **SHOWROOMS**

| Tata Motors Car Plant | : | 2.3 | km |
|-----------------------|---|-----|----|
| Vespa                 | ÷ | 4.5 | km |
| Décor International   | ; | 4.6 | km |
| Force Motors          | ÷ | 7.0 | km |
| Mahindra              | ÷ | 7.7 | km |
| Royal Touch Furniture | ; | 8.6 | km |
| Sanjay Hyundai        | ÷ | 9.2 | km |
| Mercedes Benz         | ; | 12  | km |

### **MISCELLANEOUS**

| • | Panchsheel Club          | ÷ | 1.3 | km |
|---|--------------------------|---|-----|----|
|   | International Exhibition | ı |     |    |
|   | Centre (Proposed)        | ÷ | 2.0 | km |
|   | KSB                      | ; | 4.4 | km |
|   | Kishor Pumps             |   | 5.0 |    |
|   | Bhosari Industrial Area  | a | 5.5 | km |
|   | Ashokrao Landge          |   |     |    |
|   | Natyagruha               | ÷ | 6.0 | km |
|   | Siesta Logistics         | ÷ | 6.5 | km |
|   | Thermax                  | ÷ | 9.0 | km |
|   | Bharat Forge             | ÷ | 9.4 | km |
|   | Sparkon Engineers        | : | 9.5 | km |
|   | Malls & Multiplexes      | : | 10  | km |
|   | (PCMC)                   |   |     |    |
|   |                          |   |     |    |