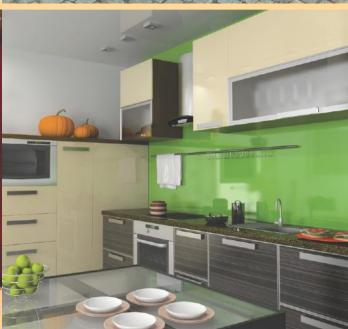

### **KITCHEN**

- Granite kitchen counter.
- Stainless steel sink.
- Glazed tile dado up to window height.
- Provision for water purifier and exhaust fan.