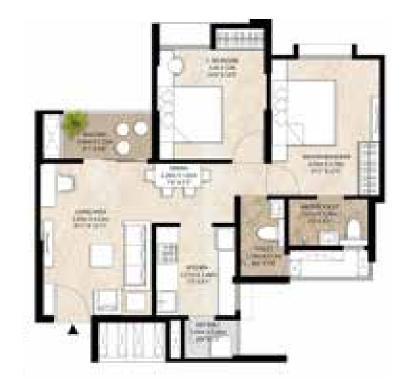

### Unit plan

### **2 BHK A**

|                | $m^2$ | Sq.ft. |
|----------------|-------|--------|
| Carpet         | 53.15 | 572.11 |
| Balcony        | 3.02  | 32.51  |
| Dry Balcony    | 1.37  | 14.70  |
| Aggregate Area | 57.54 | 619.32 |