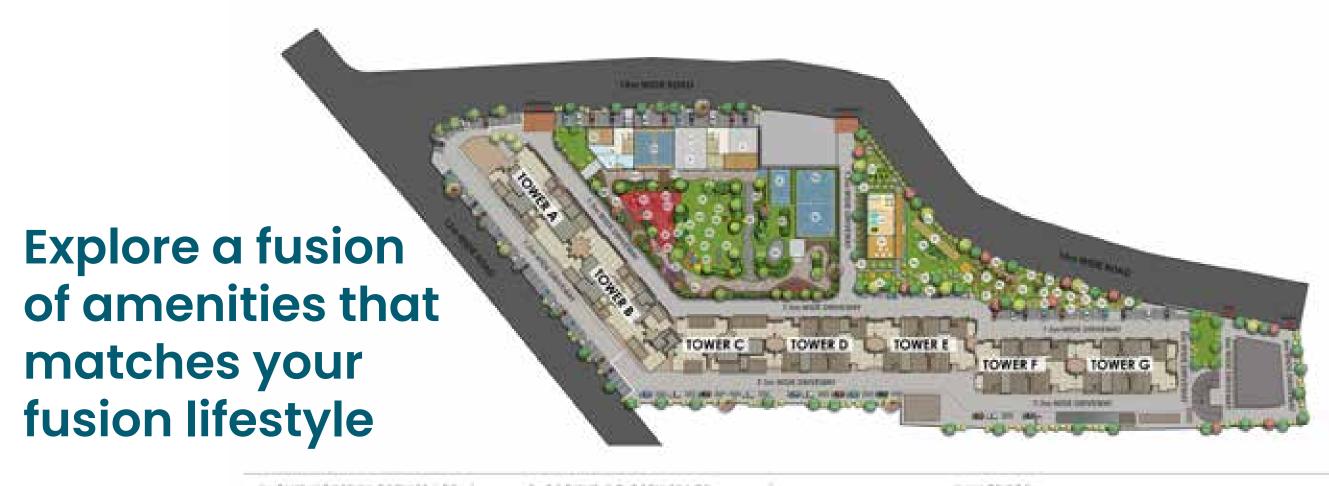

#### 1. CLUB HOUSE IN OPEN SPACE

#### Ground Floor

(a) Multipurpose half with options for party hall, yoga & meditation

#### **First Floor**

(b) Indoor games room with table carrom area cum library, pool game, putting green

#### 2.FITNESS CENTER (CLUB HOUSE) IN MLCP BUILDING

Ground Floor

- (a) Badiminton aburt
- (b) Indoor games area
- (c) Squash Court
- (d) Gym

#### 3. GROUND RG OPEN SPACE

- (a) Organic form:
- (b) Fruit orchard
- (d) Forest trail.
- (e) Clubhouse spill over lown. (t) forces poles
- (ii) Cricket pitch:
- (g) Medicinal Groove walk
- the Reflexology ports
- (i) Butterfly Gorden
- (i) Petwork
- (iii) Progrance parden-
- (I) Tent & comping arena that Floral walk.

- Int Cibifochi course
- to) Rope walk: (p) Lodder work (c) Povilon seeiing
  - (a) Swing bridge

    - (ii) Climbing planks
    - (II) Adventure walk (u) Balance walk
    - Ivi Mudwalk
    - (w) Rope bridge (x) Obstacle run
    - By Rumning course
- (i) Reflexblogy path: (k) Futial court Kabaddi court

- 4. MLCP TOP.
- (a) Multipurpose court. (b) Party Lawn
- (c) Children's Pldy Area
- (d) Meditation lawn (e) fragrance garden
- (II) informal working pods (g) Active - Passive ribbon
- INLLeisure Lowe
- (i) Outdioor Gym.
- (m) Fitness activity wall

- (n) Skating Rink
- (a) Obstacle course
- (p) Meeting and event zone
- [q] Climbing pyromid with rope It's Side & wooden plank with holds
- (s) Climbing Not
- [1] Hold Noops
- tso Pigy wall with rings.
- IVI Trampoline
- Jwj Bantil wak
- (x) Wove bar with rope net
- (y) Xylophone.
- Ltt Uferige board game

- (aa) Climbing rings
- (bb) Amphiltheorne
- (cc) Open Theatre
- (dat) Fids climbing & graffit wall