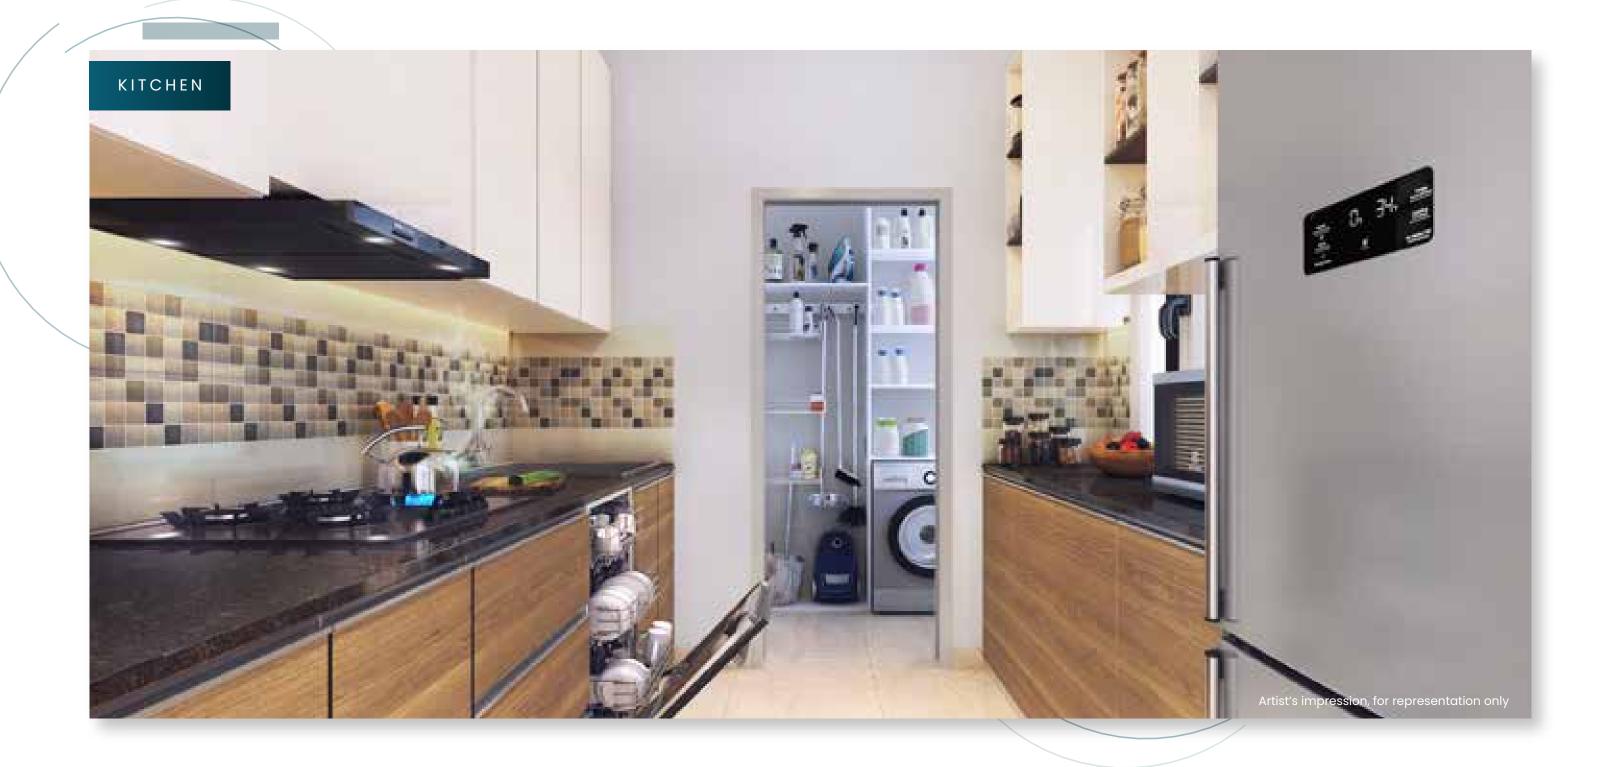

## Reimagined spaces for a reimagined life

With efficient space utilization and smart designs, your home is well-lit, well-ventilated and well-equipped for all your needs. Your home is designed to provide more usable space within each room. Impeccable finishes, top-quality materials and smart designs make your home comfortable for you and your family.

## Introducing fusion homes with higher P.S.I.

P.S.I. is Personal Space Index, which is the measure of usable space available to you and your family. When you buy a home with higher P.S.I., you get value for money as you get more usable space. At Mahindra Happinest Tathawade, your homes are efficiently designed to minimise carpet area wastage. Spaces consumed by passages and foyers are reduced to make space for your needs. Fusion homes with higher P.S.I. offer a cupboard niche, a work-from-home corner, guest room and hobby room in the clubhouse. With these fusion homes, enjoy a P.S.I. of 94%#, which is the highest in the category!