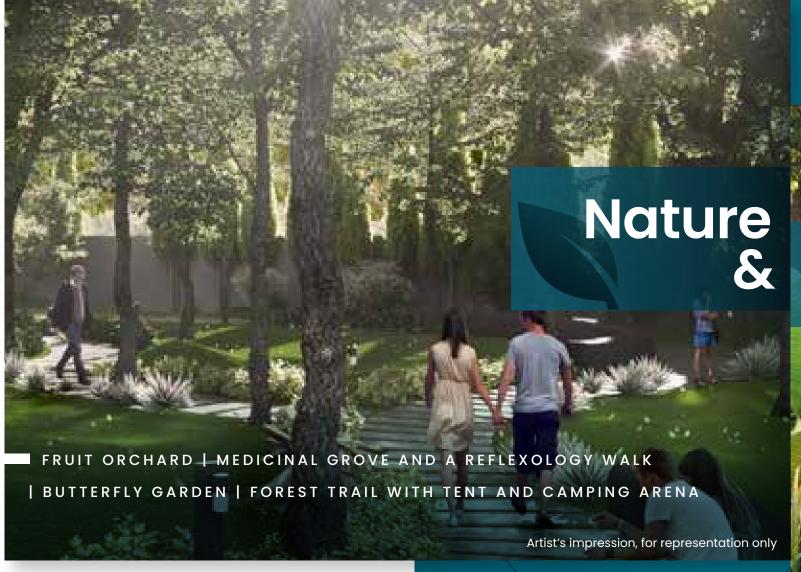

#### 3. GROUND RG OPEN SPACE

- (a) Organic form:
- (b) Fruit orchard
- (d) Forest trail.
- (e) Clubhouse spill over lown. (t) forces poles
- (ii) Cricket pitch:
- (g) Medicinal Groove walk
- the Reflexology ports
- (i) Butterfly Gorden
- (i) Petwork
- (iii) Progrance parden-
- (I) Tent & comping arena that Floral walk.

## Go on peaceful walks as you explore the greenery

- Meditation lawn
- Leisure lawn
- Fragrance garden
- Clubhouse spillover lawn
- MLCP façade covered with green planters
- Floral walk
- Party lawn