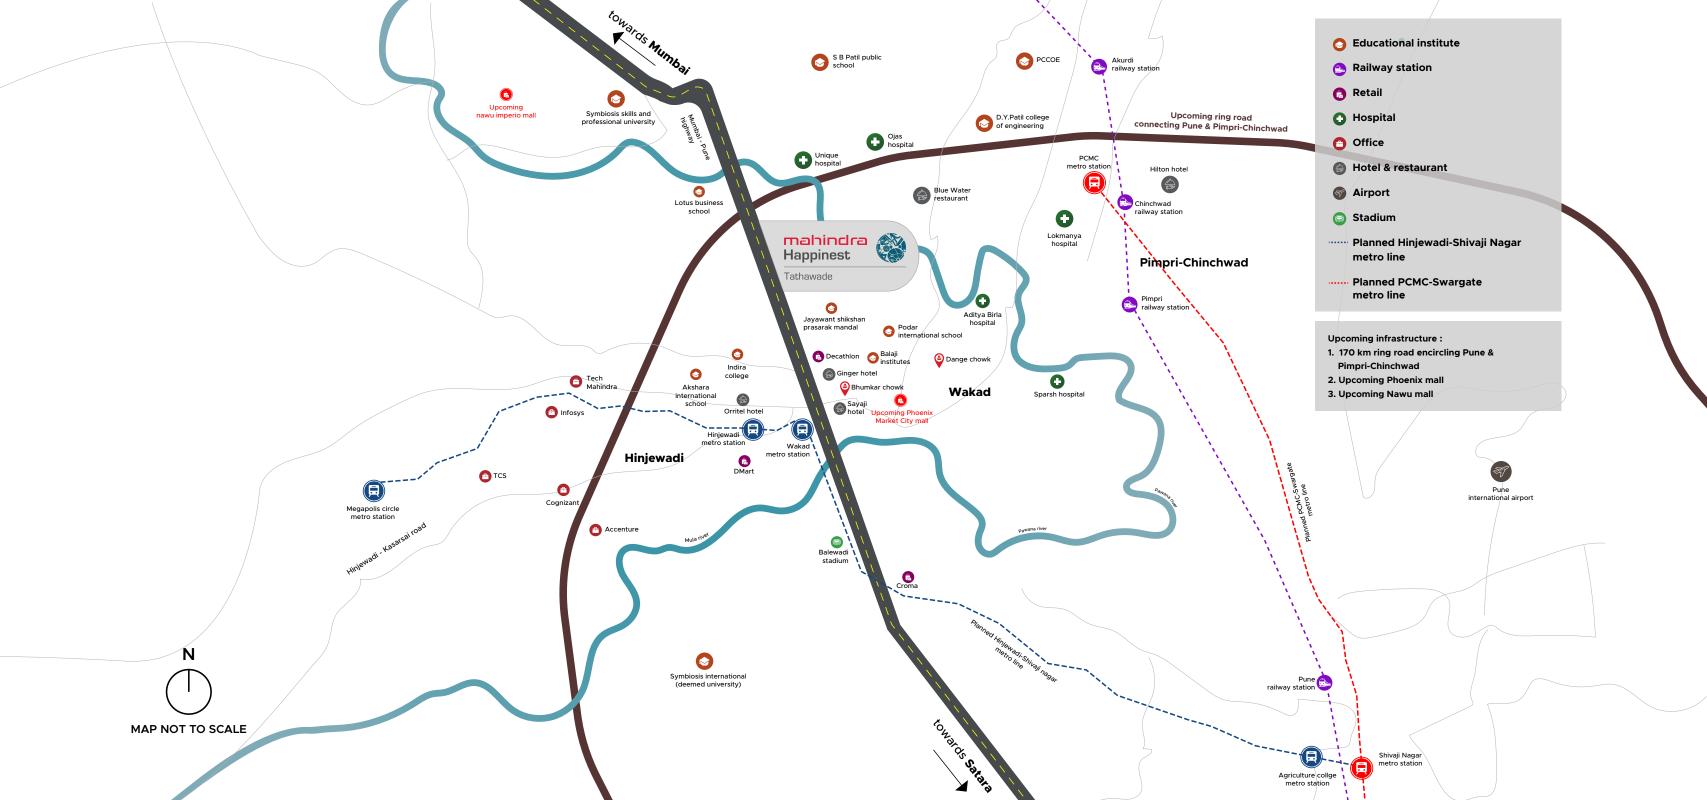

## A location of multiple possibilities

Located at a convenient distance from Aundh, Akurdi and Chinchwad, Tathawade also enjoys excellent connectivity with the IT hub Hinjewadi. Tathawade is a significant contributor in making Pimpri-Chinchwad one of the fastest-growing cities in the country. Home to many reputed schools and colleges, and also known as the education hub of Pimpri-Chinchwad, Tathawade has become one of the most sought-after residential locales in and around Pune – and for good reason.

#### **HIGHLIGHTS**\*

- 9.5 km away from Rajiv Gandhi infotech park and IT companies like TCS, Infosys, Wipro, Tech Mahindra
- In vicinity to the proposed metro station at Hinjewadi Junction^
- Vicinity to the proposed 170 km ring road that would encircle
   Pune and Pimpri-Chinchwad
- Close to many important locations like Bhumkar chowk, Dange chowk and Wakad
- Lifestyle malls like Phoenix
   Market City and Nawu
   coming up in the area

- Near reputed schools and colleges like Podar International school, D. Y. Patil college of engineering and Lotus business school
- Close to many multispeciality hospitals like Unique multispeciality hospital, Ojas multispeciality hospital and Aditya Birla hospital

<sup>^</sup>Source - https://www.punemetrorail.org/

<sup>\*</sup>Landmarks and upcoming developments are indicative and as per data available in the public domain.

Combining the multiple needs of your present and the anticipated needs of your future, Mahindra Happinest Tathawade introduces India's first-ever fusion homes.