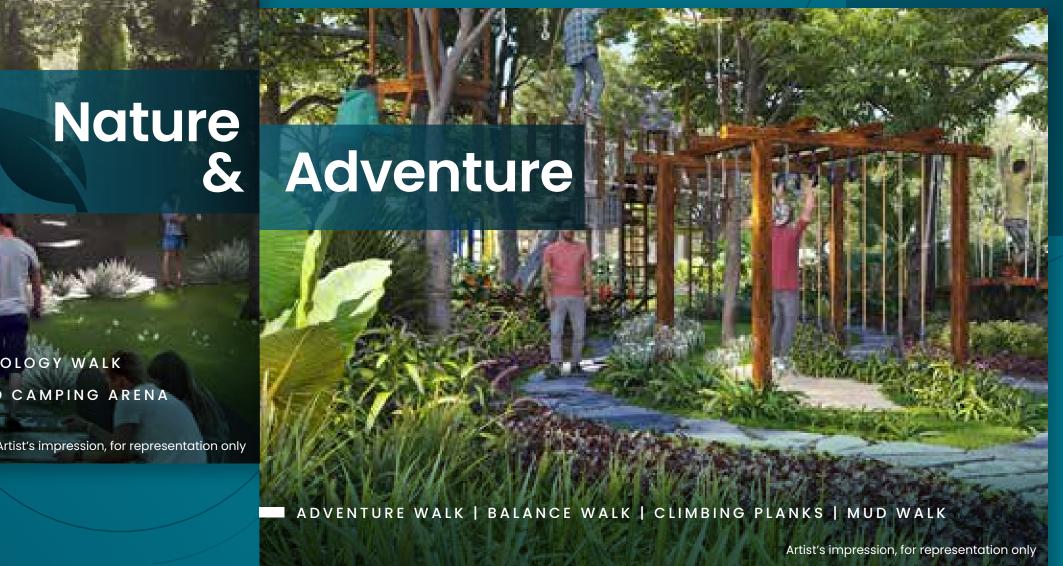

- Int Cibifochi course
- to) Rope walk: (p) Lodder work (c) Povilon seeiing
  - (a) Swing bridge

    - (ii) Climbing planks
    - (II) Adventure walk (u) Balance walk
    - Ivi Mudwalk
    - (w) Rope bridge (x) Obstacle run
    - By Rumning course
- (i) Reflexblogy path: (k) Futial court Kabaddi court

# Be close to nature and adrenaline in the forest adventure area

- Swingbridge
- Ladder walk
- Tarzan poles
- Obstacle course
- Rope walk