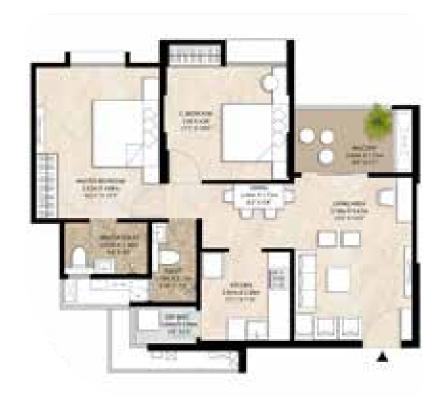

### Unit plan

### 2 BHK C

|                | m²    | Sq.ft. |
|----------------|-------|--------|
| Carpet         | 59.08 | 635.88 |
| Balcony        | 4.48  | 48.27  |
| Dry Balcony    | 1.70  | 18.30  |
| Aggregate Area | 65.26 | 702.45 |