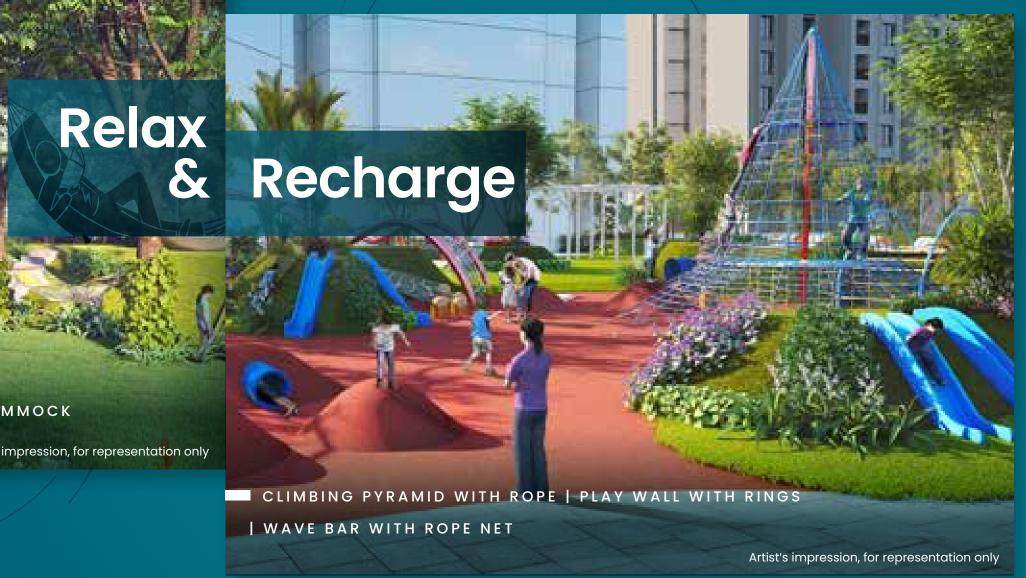

- (n) Skating Rink
- (a) Obstacle course
- (p) Meeting and event zone
- [q] Climbing pyromid with rope It's Side & wooden plank with holds
- (s) Climbing Not
- [1] Hold Noops
- tso Pigy wall with rings.
- IVI Trampoline
- Jwj Bantil wak
- (x) Wove bar with rope net
- (y) Xylophone.
- Ltt Uferige board game

# Even 24 hours in less to explore all the activities on the activity ribbon

- Obstacle pole
- Active-passive ribbon
- Swing band
- Pipe mouth
- Swing
- Stretching band
- Barrel walk
- Xylophone

# Challenge yourself for a physical feat at the obstacle course

- Slides and wooden plank with holds
- Climbing net
- Active mounds with tree canopy
- Hula hoops
- Mound with tunnel
- Climbing rings
- Pull-up bar
- Obstacle run
- Rope bridge
- Running course