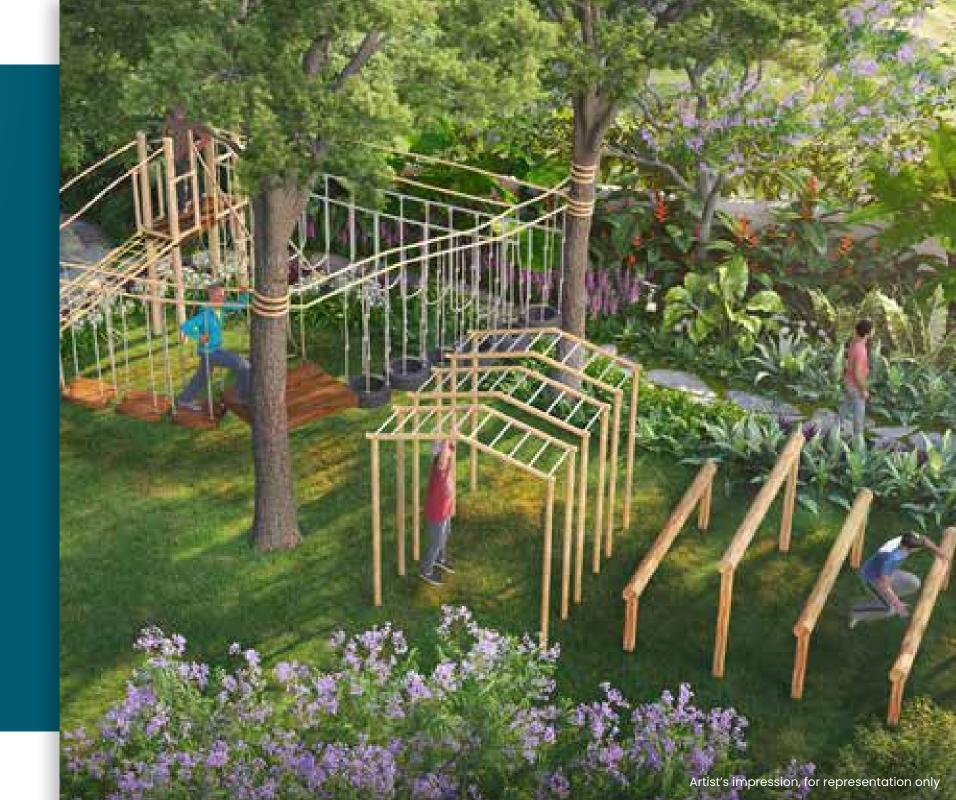

- Int Cibifochi course
- to) Rope walk: (p) Lodder work (c) Povilon seeiing
  - (a) Swing bridge

    - (ii) Climbing planks
    - (II) Adventure walk (u) Balance walk
    - Ivi Mudwalk
    - (w) Rope bridge (x) Obstacle run
    - By Rumning course
- (i) Reflexblogy path: (k) Futial court Kabaddi court

# Be close to nature and adrenaline in the forest adventure area

- Swingbridge
- Ladder walk
- Tarzan poles
- Obstacle course
- Rope walk