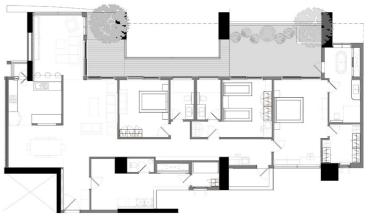

The project includes our signature earth-sheltered homes with 4 bedrooms, our C20 & larger lake facing L30 3 bedroom apartments and our very special L45 4 bedroom apartments, stepping back from the lake with open-to-sky gardens.

# **L30**

| Saleable Area | Carpet Area in sq. ft | Bedroom |
|---------------|-----------------------|---------|
| in sq. ft     | in sq. ft             | 3       |
| 4100 - 4389   | 2416 - 2424           |         |