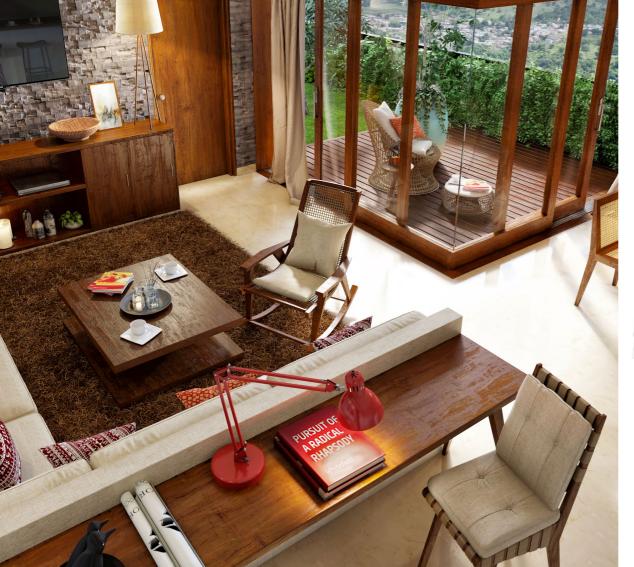

With our "BLUE" specifications, every home comes furnished with wardrobes, beds, and kitchen cabinetry, including a hob, chimney and dishwasher and with central VRV air-conditioning. Each of these

homes is also available in our Green or Purple, specifications. We have tried to perfect our homes over time to provide a sense of warmth, privacy, openness and tranquillity in an increasingly stressful world. Almost every space opens out onto a landscaped garden, complete with a sprinkler system and drip irrigation system, and large glass panels bring in natural light into the home.

Warm earthy natural materials have been used everywhere and great

care taken to build each home. Woodwork, metalwork, flooring, and even landscaping, all meticulously built through our own – "Total Environment Machine-Craft".