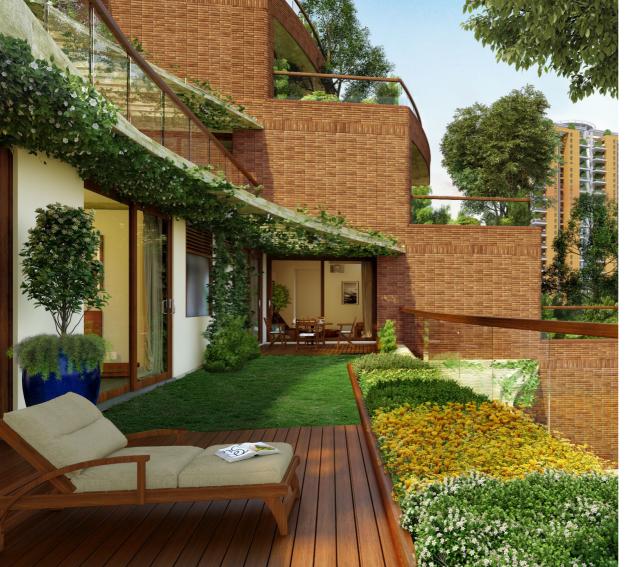

**Pursuit of a Radical Rhapsody** is designed in the pursuit of a new idea – the idea of having a tree in your terrace garden. Each garden in our L30 and L45 apartments, has been designed to house a tree with the help of a specially developed tree tub - as high as the 27th floor!

With several hundred trees all over the campus, earth sheltered roofs over the villas and terrace gardens with every single home, we do expect the microclimate inside the project to be a little better than outside. The inviting cobble stone streets around the homes are carefully planned to encourage pedestrians, enhance universal accessibility access and discourage high-speed vehicular traffic.

With our "BLUE" specifications, every home comes furnished with wardrobes, beds, and kitchen cabinetry, including a hob, chimney and dishwasher and with central VRV air-conditioning. Each of these

homes is also available in our Green or Purple, specifications. We have tried to perfect our homes over time to provide a sense of warmth, privacy, openness and tranquillity in an increasingly stressful world. Almost every space opens out onto a landscaped garden, complete with a sprinkler system and drip irrigation system, and large glass panels bring in natural light into the home.