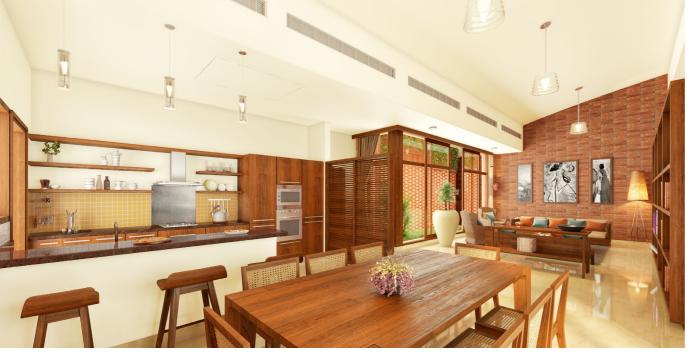

With our "BLUE" specifications, every home comes furnished with wardrobes, beds, and kitchen cabinetry, including a hob, chimney and dishwasher and with central VRV air-conditioning. Each of these

homes is also available in our Green or Purple, specifications. We have tried to perfect our homes over time to provide a sense of warmth, privacy, openness and tranquillity in an increasingly stressful world. Almost every space opens out onto a landscaped garden, complete with a sprinkler system and drip irrigation system, and large glass panels bring in natural light into the home.

Warm earthy natural materials have been used everywhere and great

care taken to build each home. Woodwork, metalwork, flooring, and even landscaping, all meticulously built through our own – "Total Environment Machine-Craft".

This Image depicts the fully furnished product specifications (different from green, orange, blue and purple)