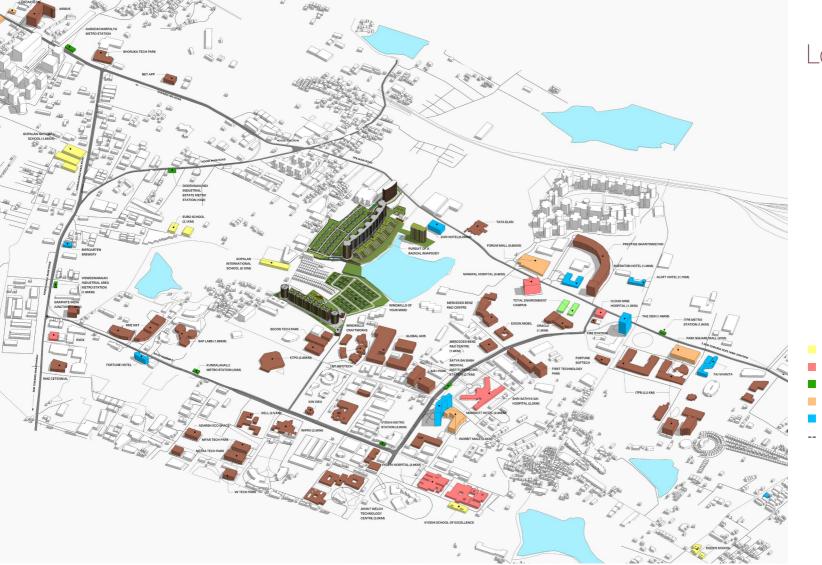

The property is located on the edge of a small lake in whitefield - the IT hub of India's Silicon Valley, in the vicinity of the best international schools, hospitals, malls and five-star hotels, within a 3 minute walk from the Forum Mall and Manipal Hospital and the Sheraton Hotel. Whitefield's urbane culture and lifestyle have made it home to well-travelled professionals. Against the backdrop of Bangalore's glorious weather, this burgeoning suburb is one of the best investment destinations in India.

# Location Map

#### Legend

- Schools
- Hospitals
- Metro Station
- Shopping Malls
- Hotels & Restaurants
- -- Metro Line
- 15.4 Km to MG Road
- 43.7 Km to Bangalore International Airport
- 15.4 Km to The International School, Bangalore
- 15.4 Km to Inventure Academy

#### Location

| Natural Features           | Natural lake adjacent to site           |
|----------------------------|-----------------------------------------|
| Distance from CBD [Km]     | 15.7 km to MG Road                      |
| Distance from Airport [Km] | 43.7 km to BIA                          |
| Nearest Hospital [Km]      | 0.95 km to Manipal Hospital             |
| Nearest Good School [Km]   | 0.45 km to Gopalan International School |
| Nearest Upmarket Mall [Km] | 1.5 km to Forum Shantiniketan Mall      |
| Nearest 5 Star Hotel [Km]  | 1.5 km to Sheraton Grand Hotel          |