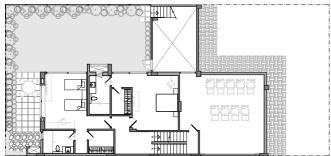

The project includes our signature earth-sheltered homes with 4 bedrooms, our C20 & larger lake facing L30 3 bedroom apartments and our very special L45 4 bedroom apartments, stepping back from the lake with open-to-sky gardens.

With our "BLUE" specifications, every home comes furnished with wardrobes, beds, and kitchen cabinetry, including a hob, chimney and dishwasher and with central VRV air-conditioning. Each of these

homes is also available in our Green or Purple, specifications. We have tried to perfect our homes over time to provide a sense of warmth, privacy, openness and tranquillity in an increasingly stressful world. Almost every space opens out onto a landscaped garden, complete with a sprinkler system and drip irrigation system, and large glass panels bring in natural light into the home.