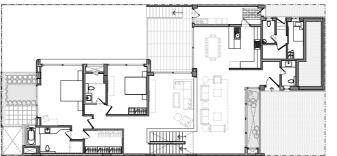

The project includes our signature earth-sheltered homes with 4 bedrooms, our C20 & larger lake facing L30 3 bedroom apartments and our very special L45 4 bedroom apartments, stepping back from the lake with open-to-sky gardens.

With our "BLUE" specifications, every home comes furnished with wardrobes, beds, and kitchen cabinetry, including a hob, chimney and dishwasher and with central VRV air-conditioning. Each of these

homes is also available in our Green or Purple, specifications. We have tried to perfect our homes over time to provide a sense of warmth, privacy, openness and tranquillity in an increasingly stressful world. Almost every space opens out onto a landscaped garden, complete with a sprinkler system and drip irrigation system, and large glass panels bring in natural light into the home.