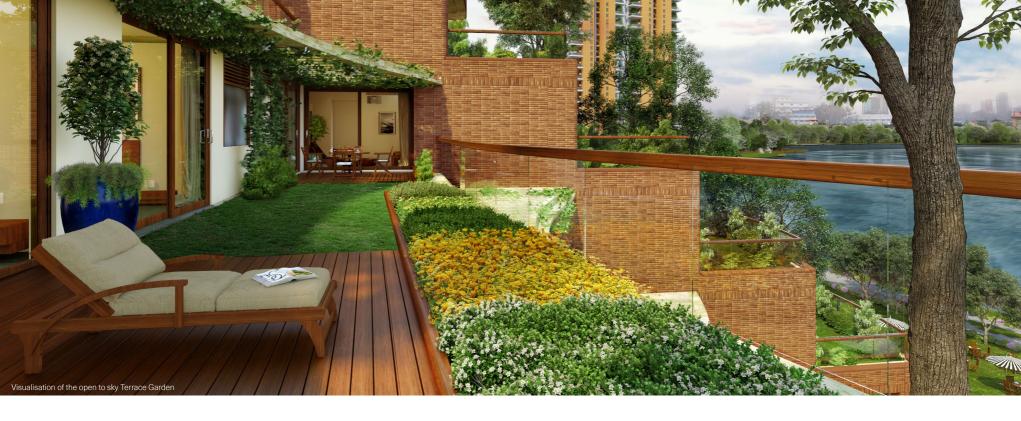

**Pursuit of a Radical Rhapsody** is designed in the pursuit of a new idea – the idea of having a tree in your terrace garden. Each garden in our L30 and L45 apartments, has been designed to house a tree with the help of a specially developed tree tub - as high as the 27th floor!

With our "BLUE" specifications, every home comes furnished with wardrobes, beds, and kitchen cabinetry, including a hob, chimney and dishwasher and with central VRV air-conditioning. Each of these

homes is also available in our Green or Purple, specifications. We have tried to perfect our homes over time to provide a sense of warmth, privacy, openness and tranquillity in an increasingly stressful world. Almost every space opens out onto a landscaped garden, complete with a sprinkler system and drip irrigation system, and large glass panels bring in natural light into the home.