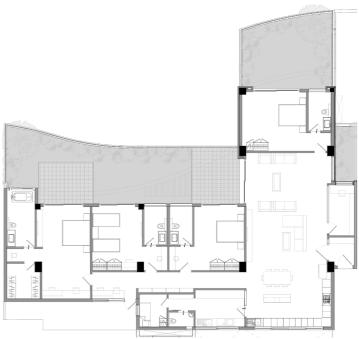

The project includes our signature earth-sheltered homes with 4 bedrooms, our C20 & larger lake facing L30 3 bedroom apartments and our very special L45 4 bedroom apartments, stepping back from the lake with open-to-sky gardens.

# L45

**Saleable Area** in sq. ft

5679 - 6109

Carpet Area in sq. ft

Bedroom

2959 - 2964

Variants: L45v1a | L45v1b | L45v1g

V50 Lower Level