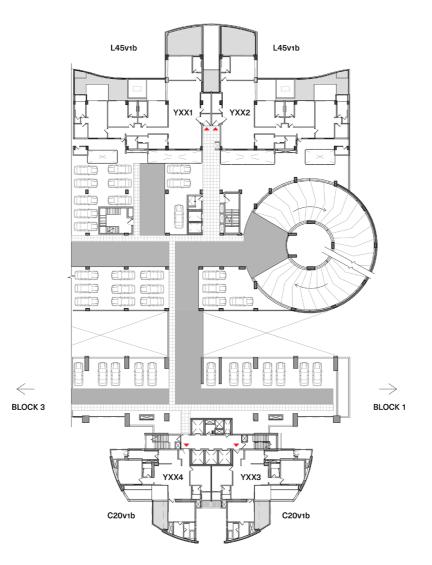

# Block Plan

Tower 1 & 7

### Block Plan

Tower 2, 3, 4 & 6

(Level 10-27)

#### Block Plan

Tower 2, 3,4 & 6 Vertical & Stepped (Level 1-6)

12