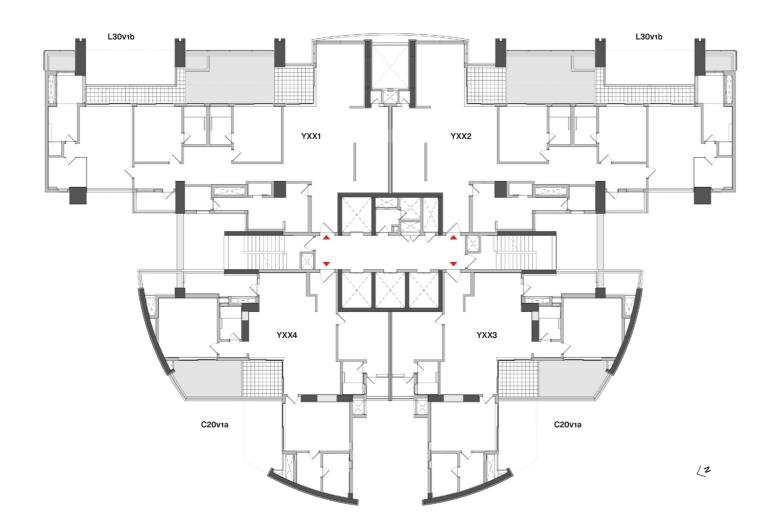

II





**C20** 

**Saleable Area** in sq. ft

2753 - 3109

Carpet Area in sq. ft

Bedroom

1649 - 1677

Variants: C20v1a | C20v1b | C20g1

e Area | Carpet Ai

3





# **L30**

| Saleable Area | Carpet Area in sq. ft | Bedroom |
|---------------|-----------------------|---------|
| in sq. ft     | in sq. ft             | 3       |
| 4100 - 4389   | 2416 - 2424           |         |

.....

Variants: L30v1a | L30v1b | L30v1g





# L45

**Saleable Area** in sq. ft

5679 - 6109

Carpet Area in sq. ft

Bedroom

2959 - 2964

Variants: L45v1a | L45v1b | L45v1g







V50 Lower Level

V50 Upper Level

**V50** 

Saleable Area in sq. ft 5113 - 5472 Carpet Area in sq. ft 4041 - 4239

Bedroom



#### Block Plan Villas



# C20v1a C20v1a 1XX1 1XX2 1XX4 1XX3 C20v1a C20v1a

# Block Plan

Tower 1 & 7



### Block Plan

Tower 2, 3, 4 & 6

(Level 10-27)



#### Block Plan

Tower 2, 3,4 & 6 Vertical & Stepped (Level 1-6)

12



# Location Map

#### Legend

- Schools
- Hospitals
- Metro Station
- Shopping Malls
- Hotels & Restaurants
- -- Metro Line
- 15.4 Km to MG Road
- 43.7 Km to Bangalore International Airport
- 15.4 Km to The International School, Bangalore
- 15.4 Km to Inventure Academy







#### Amenities

#### Amenities in the project include:

- Library cafe
- Swimming pool + toddler's pool + Heated pool
- Gym
- Squash & Basketball courts
- Multipurpose hall
- Golf Simulator
- Table tennis
- Board walk along the lake

And, in our commercial building at the entrance to the project, we are working on setting up a Grocery Store + Deli, F&B outlets and Office Spaces

# Fact File

###