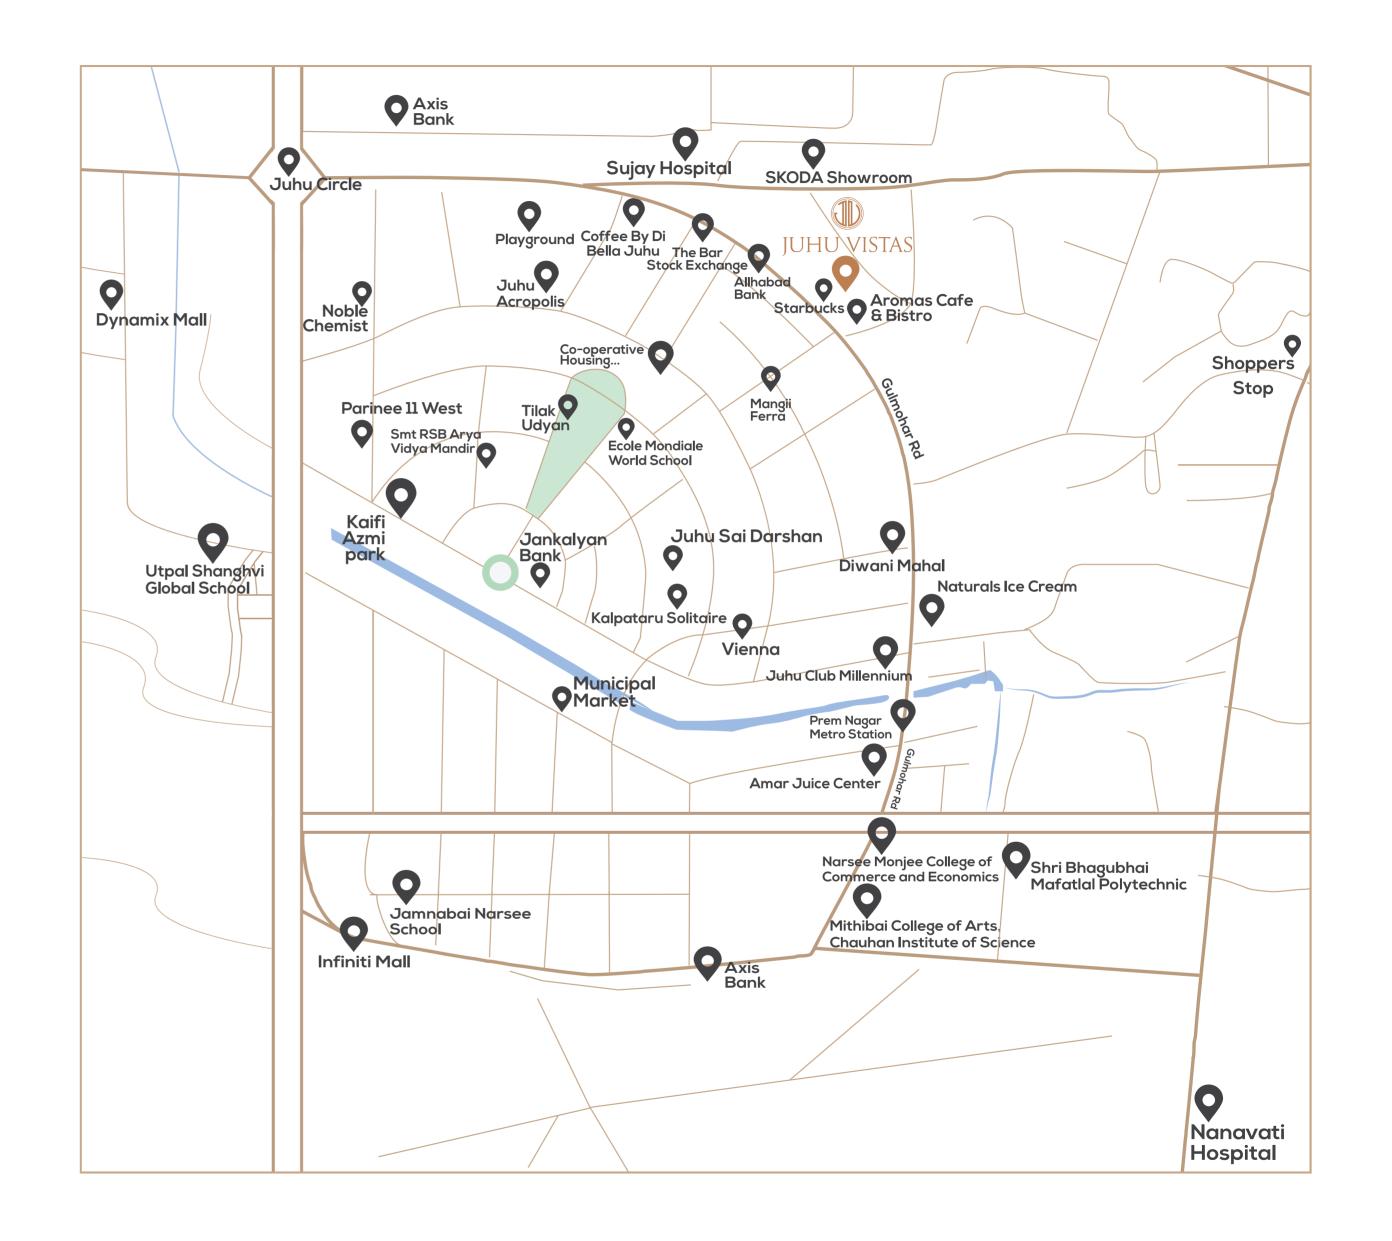

#### Airport

Chhatrapati Shivaji Maharaj 24 Min International Airport

## Hospitals

Nanavati Hospital 13 Min Sujay Hospital 16 Min

#### Schools

**Ecole Mondiale World School** 3 Min Utpal Shanghvi Global School 5 Min Jamnabai Narsee School 6 Min

## Colleges

Narsee Monjee College of 6 Min Commerce and Economics 7 Min Mithibai College of Arts, Chauhan Institute of Science Shri Bhagubhai 14 Min Mafatlal Polytechnic

## Cafes/ Restaurants/Hotels

Aromas Cafe & Bistro 7 Min Starbucks 7 Min Coffee By Di Bella Juhu 5 Min

#### Malls

Infiniti Mall 16 Min Dynamix Mall 6 Min

#### **Metro Stations**

Prem Nagar Metro Station 12 Min

**SPACIOUS** 

PRIME LOCATION

VASTU COMPLIANT

TIMELESS AESTHETICS

**EXCLUSIVITY & PRIVACY** 

**ELEGANCE AND DECOR** 