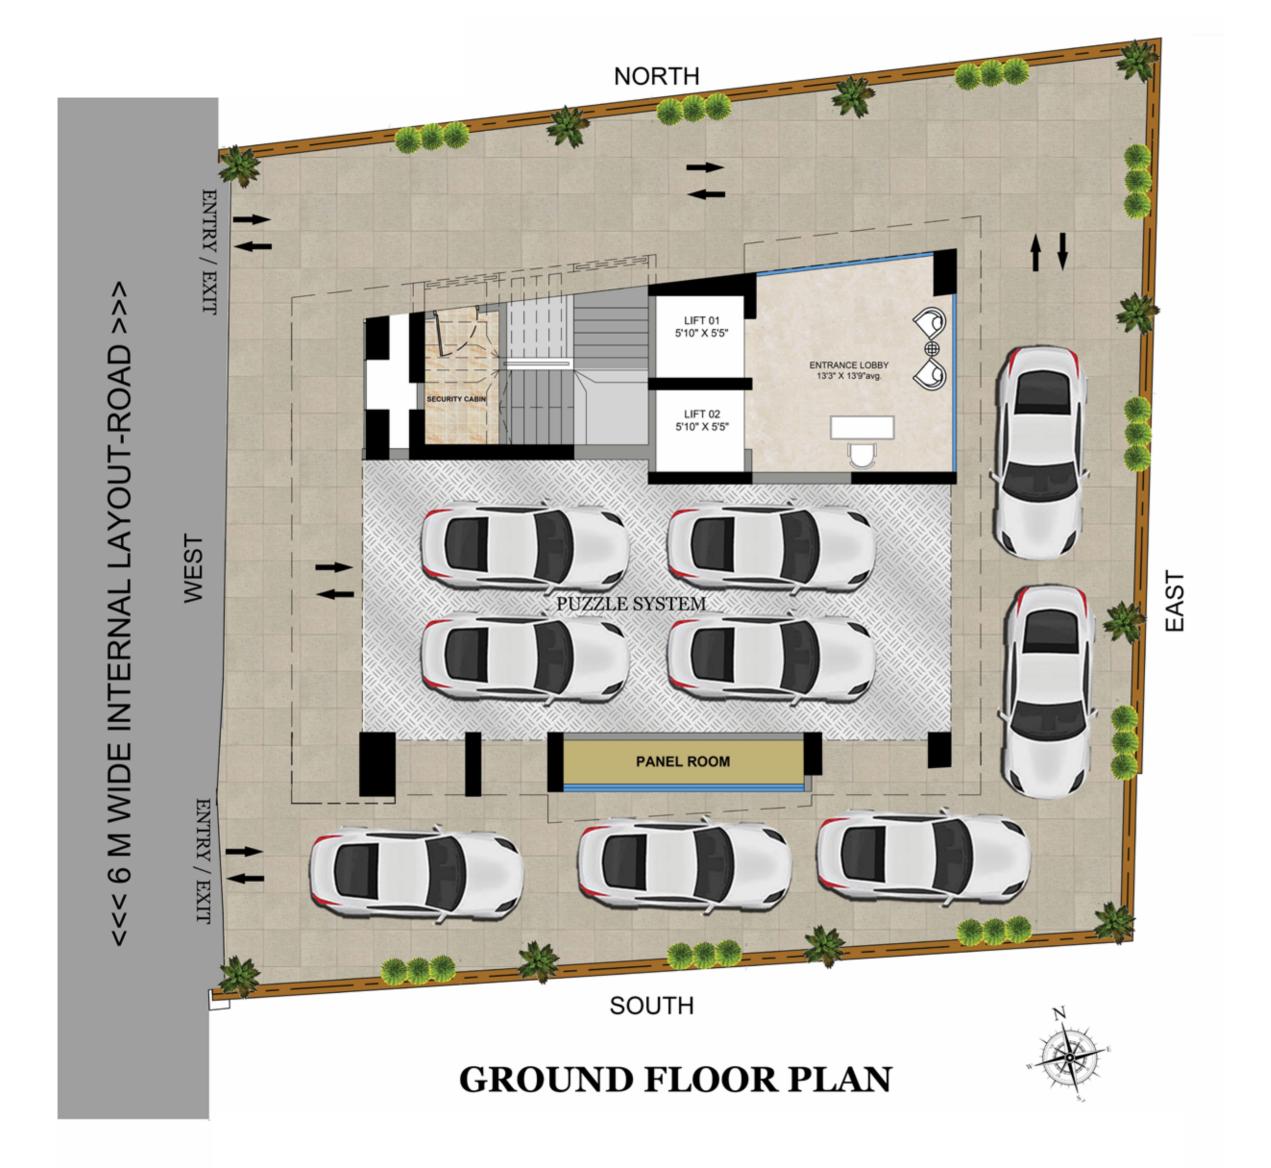

**EXPRESSES INDIVIDUALITY** 

ARCHITECTURE THAT RESOUNDS YOUR CLASS

STATE-OF-THE-ART INTERIOR

RERA AREA - 119.05 Sq.mt -1281.45 Sq.ft

TYPICAL FLOOR PLAN