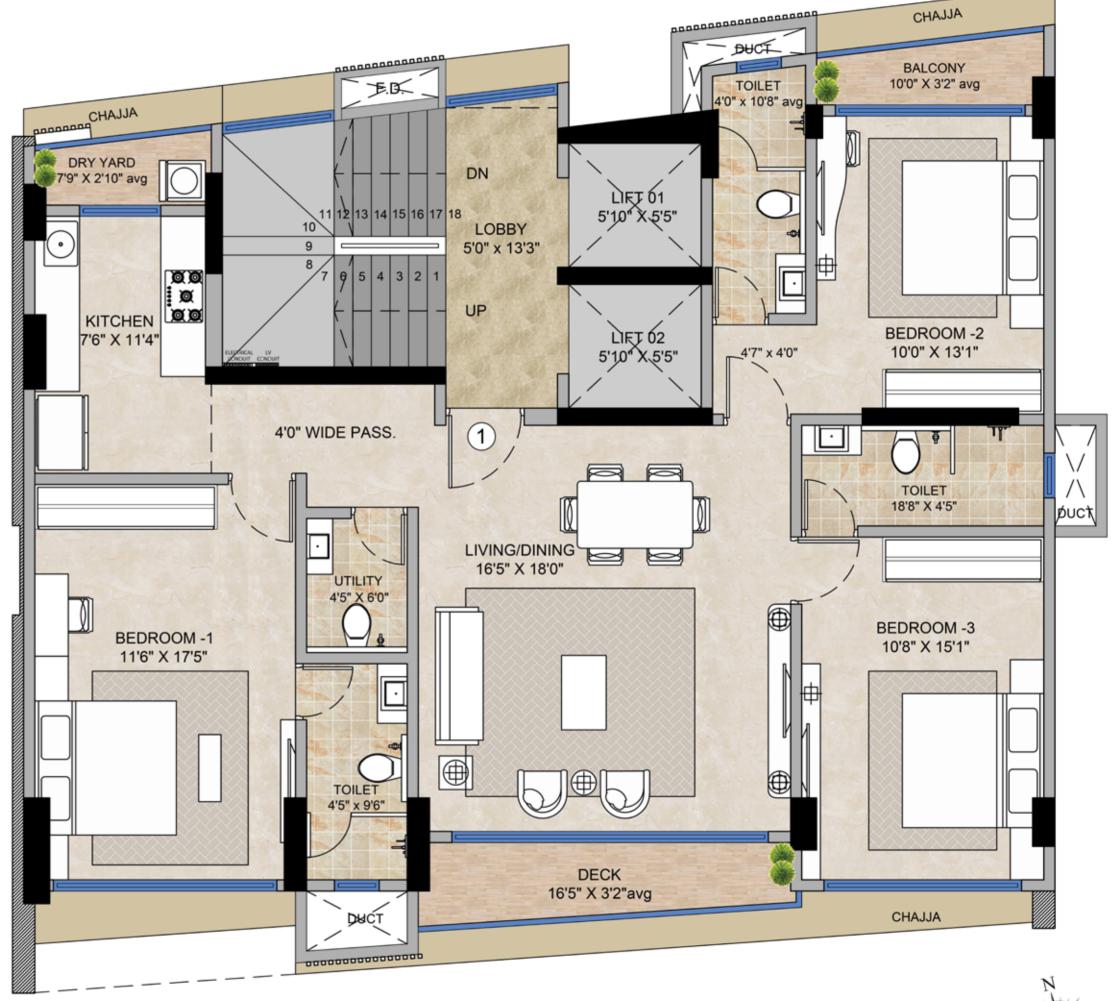

**EXPRESSES INDIVIDUALITY** 

ARCHITECTURE THAT RESOUNDS YOUR CLASS

STATE-OF-THE-ART INTERIOR

RERA AREA - 119.05 Sq.mt -1281.45 Sq.ft

TYPICAL FLOOR PLAN