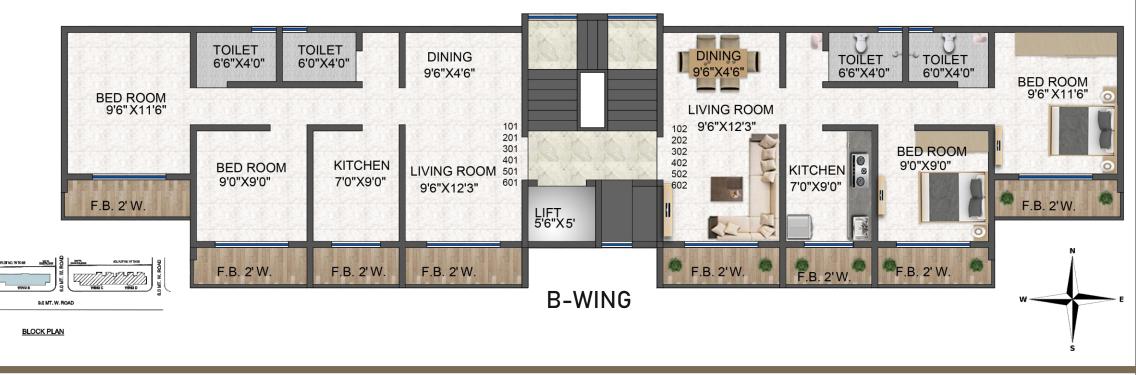

points in each flats
Provision for wi fi point
TV and telephone socket in drawing Room
Provision of AC point in all bedrooms
Provision for exhaust fan in kitchen
Provision of inverter wiring in the whole flat

#### Kitchen

Granite Kitchen platform with stainless steel sink.

Exclusive concept tiles in kitchen Water purifier point in kitchen

#### Bathroom And Toilet

Good quality Bakelite / skin / water resistant doors for bathroom/ toilets

Marble / granite door frames

Concealed branded plumbing C - pvc / U - pvc

Hot & cold water mixture

Branded CP fitting & sanitary fitting

RCC potmala with water tank provision

#### Paint

Distemper paint in the whole flat Enamel paints for M.S. grill Outer Acrylic Paint



### **SMART 1 BHK**



### FLOOR PLAN



TYPICAL FLOOR PLAN 1ST TO 6TH





## FLOOR PLAN

TYPICAL FLOOR PLAN 1ST TO 6TH





TYPICAL FLOOR PLAN 1ST TO 6TH





#### **BUILDERS & DEVELOPERS**



JAI GANESH C.H.S, PLOT NO. 17 TO 20, S.NO. 42 (PT) NEAR DIGI-1, KULGAON, BADLAPUR (EAST)

### **OFFICE ADDRESS:**

GEET GOPAL, OFFICE NO 103, NEAR AATITHI HOTEL, KULGAON BADLAPUR (EAST)

## **LOCATION HIGHLIGHTS**

RAILWAY STATION : 5MINS

RELIANCE SMART : 3MINS

ADARSH SCHOOL & COLLEGE : 2MINS

**NEAR HOSPITALS BANK** 

WELL CONNECTED TO : 1MINS

KARJAT HIGHWAY



PROJECT CREDITS

STRUCTURAL CONSULTANT

ATUL KUDTARKAR & ASSOCIETES PVT. LTD

ARCHITECT

ARCHITECTS INC (BADLAPUR-W)

LEGAL ADVISOR

ADV: FERNANDES (NEW MUMBAI-11)