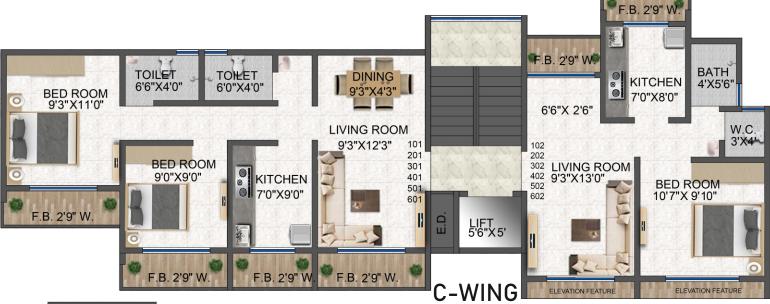

### FLOOR PLAN

TYPICAL FLOOR PLAN 1ST TO 6TH

## FLOOR PLAN

TYPICAL FLOOR PLAN 1ST TO 6TH

TYPICAL FLOOR PLAN 1ST TO 6TH