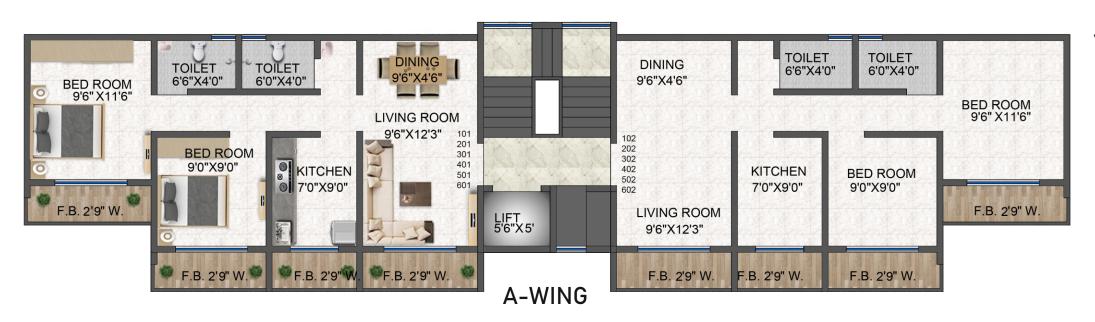

### FLOOR PLAN

TYPICAL FLOOR PLAN 1ST TO 6TH

## FLOOR PLAN

TYPICAL FLOOR PLAN 1ST TO 6TH

TYPICAL FLOOR PLAN 1ST TO 6TH