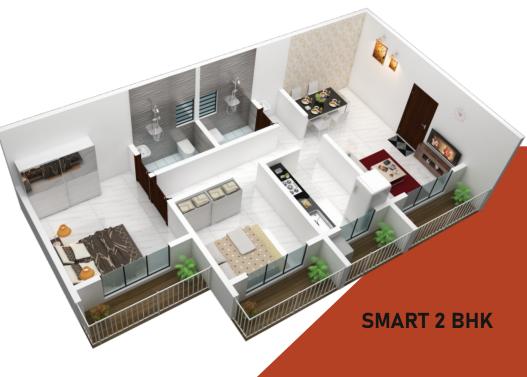

al

Concealed copper wiring with sufficient number of points in each flats
Provision for wi fi point
TV and telephone socket in drawing Room
Provision of AC point in all bedrooms
Provision for exhaust fan in kitchen
Provision of inverter wiring in the whole flat

#### Kitchen

Granite Kitchen platform with stainless steel sink.

Exclusive concept tiles in kitchen Water purifier point in kitchen

#### Bathroom And Toilet

Good quality Bakelite / skin / water resistant doors for bathroom/ toilets

Marble / granite door frames

Concealed branded plumbing C - pvc / U - pvc

Hot & cold water mixture

Branded CP fitting & sanitary fitting

RCC potmala with water tank provision

#### Paint

Distemper paint in the whole flat Enamel paints for M.S. grill Outer Acrylic Paint



### **SMART 1 BHK**



### FLOOR PLAN



TYPICAL FLOOR PLAN 1ST TO 6TH





## FLOOR PLAN

TYPICAL FLOOR PLAN 1ST TO 6TH





TYPICAL FLOOR PLAN 1ST TO 6TH





#### **BUILDERS & DEVELOPERS**



JAI GANESH C.H.S, PLOT NO. 17 TO 20, S.NO. 42 (PT) NEAR DIGI-1, KULGAON, BADLAPUR (EAST)

### **OFFICE ADDRESS:**

GEET GOPAL, OFFICE NO 103, NEAR AATITHI HOTEL, KULGAON BADLAPUR (EAST)

## **LOCATION HIGHLIGHTS**

RAILWAY STATION : 5MINS

RELIANCE SMART : 3MINS

ADARSH SCHOOL & COLLEGE : 2MINS

**NEAR HOSPITALS BANK** 

WELL CONNECTED TO : 1MINS

KARJAT HIGHWAY



PROJECT CREDITS

STRUCTURAL CONSULTANT

ATUL KUDTARKAR & ASSOCIETES PVT. LTD

ARCHITECT

ARCHITECTS INC (BADLAPUR-W)

LEGAL ADVISOR

ADV: FERNANDES (NEW MUMBAI-11)