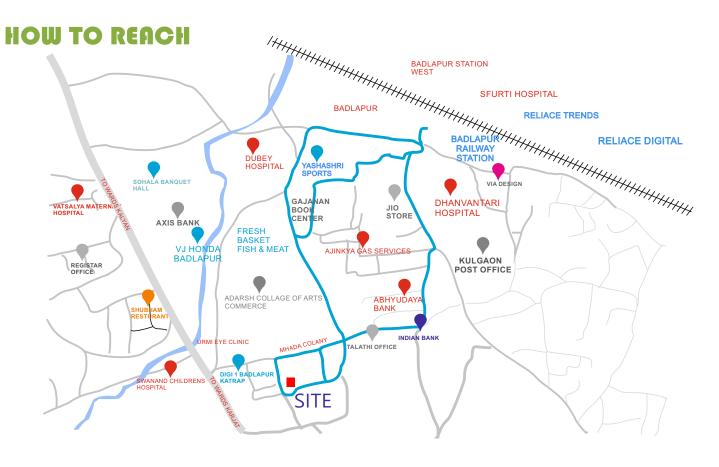

## **LOCATION HIGHLIGHTS**

RAILWAY STATION : 5MINS

RELIANCE SMART : 3MINS

ADARSH SCHOOL & COLLEGE : 2MINS

**NEAR HOSPITALS BANK** 

WELL CONNECTED TO : 1MINS

KARJAT HIGHWAY

PROJECT CREDITS