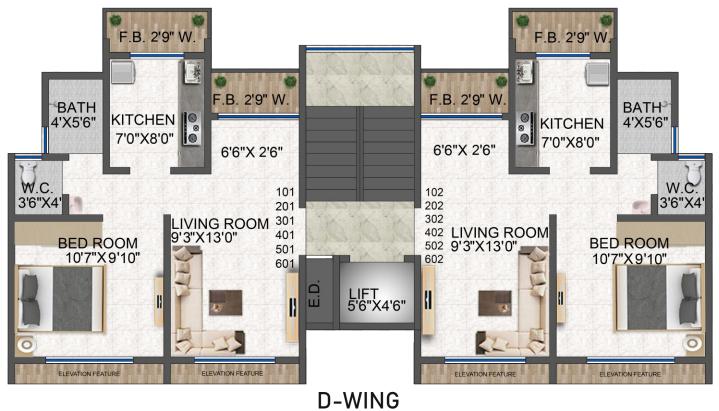

### FLOOR PLAN

TYPICAL FLOOR PLAN 1ST TO 6TH

## FLOOR PLAN

TYPICAL FLOOR PLAN 1ST TO 6TH

TYPICAL FLOOR PLAN 1ST TO 6TH