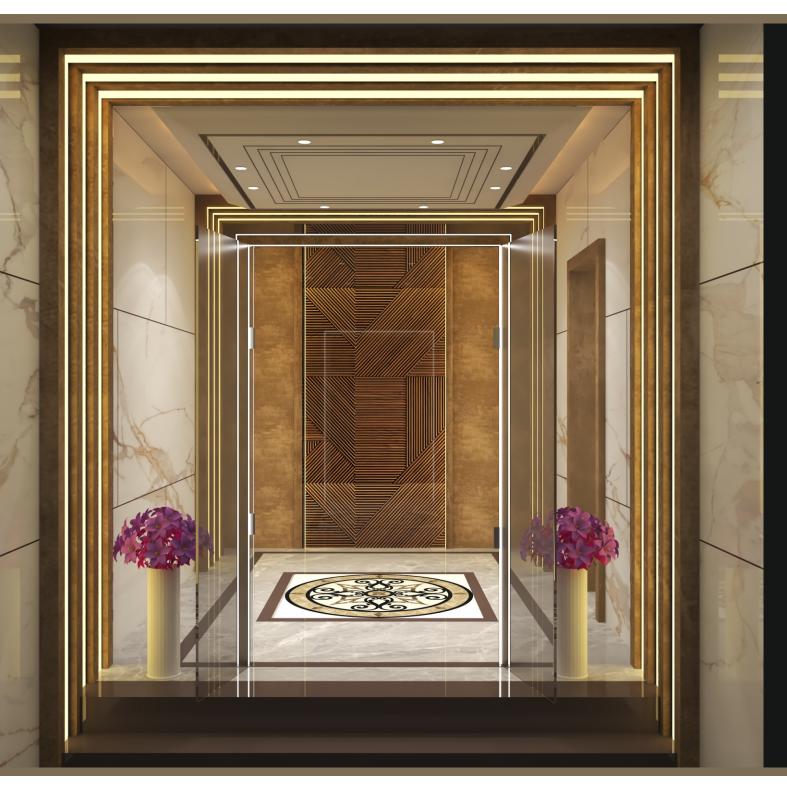

PROJECT BY

DEEEPALI GROUP



# **JAI GANESH C.H.S**

(REGD)

**1BHK & 2BHK FLATS AVAILABLE** 



MAHA RERA REGD : P51700052606

We have Served More Than

**5000** Happy Homes To Happy Families



A & B WING



C & D WING

## **ENTRANCE LOBBY & AMENITIES**



# PROJECT HIGHLIGHTS

- Rain Water harvesting
- Branded Elevators
- Power Backup for Lifts & Common Areas
- LED Lights in Common Areas
- Entrance Lobby
- CCTV Security System
- Project will be Register under Maha Rera
- Borewell will be provided.

### 3D CUT VIEW & SPECIFICATION

#### Living

Decorative Pop Ceiling With Led Light Provision

### • Flooring

Superior Quality vitrified floor tiles

#### Windows

- \*Elegant durable powder coated heavy gauge for noise reduction
- \*Bottom track sealed with silicon for water resistance.

Windows with mosquito net & granite/marble.

#### • Doors

Wooden frame for main door
Decorative laminated / skin shutter
doors with brass fittings and night latch.
Both side laminated / skin internal doors
with lock and key system.
Teak wood door frame.

###