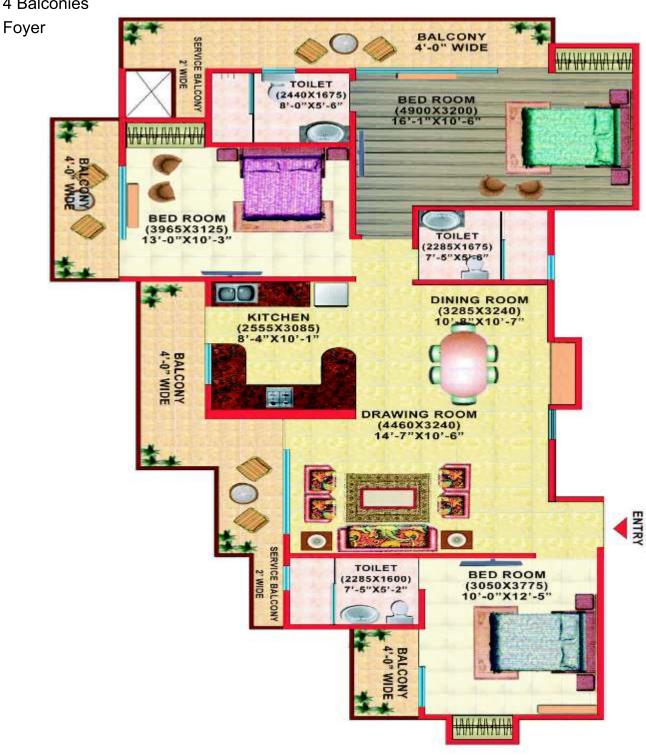

### **TYPE - SAMRAT-II**

[Block F & J]

- 3 Bedroom
- 3 Toilet

**Drawing Room** 

**Dining Room** 

Kitchen

4 Balconies

TYPICAL FLOOR PLAN

Saleable Area: 1739.00 sq.ft. (161.55 sq.mt.)

Layout Plan

This brochure is purely conceptual, and not a legal offering. All rights reserved. No part of this brochure may be reproduce or transmitted in any form, or by any means, electronics, mechanical, photocopying, or otherwise, without prior permission of Gaursons India Limited. Specifications are subject to change without prior notice.