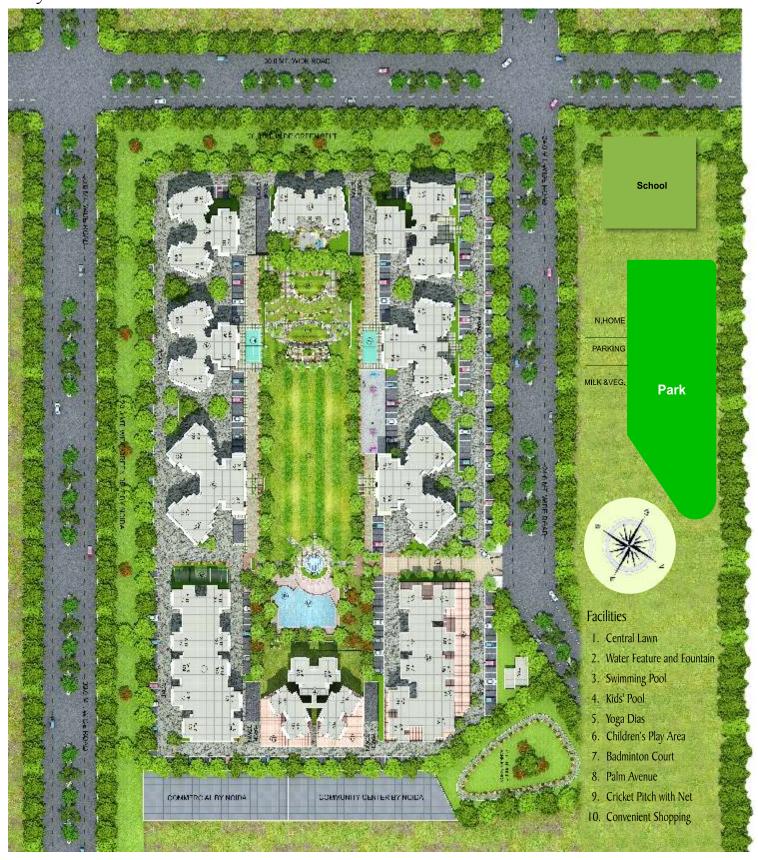

## Highlights

- Best located project surrounded by green belts & parks
- Land allotted by NOIDA authority
- Hardly 4 km away from functional City Center Metro Station, Sector 32
- Centralized park area having beautiful water body, swimming pool, children's pool, and pathways, landscaped theme parks etc
- Only approx 20% covered & remaining 80% open
- Beautifully designed Club with modern facilities like Reading Room, Café, Gymnasium, Sauna and Steam Bath, Jacuzzi, Billiards Table, Table Tennis, Badminton Court, Card Table and Community Hall for get-together
- Sufficient children's play area with space for cricket pitch with net
- 24 hours water supply through water softening plants
- Two lifts for each block of OTIS, KONE
- Round the clock two tier security of complex with intercom
- 100% power back up facility on demand
- Rain water harvesting
- Reputed schools within the vicinity
- Plumbing done with CPVC pipes or equivalent to avoid corrosion
- Timely completion with penalty clause
- Housing loan facilities available from leading financial institutions

Saleable Area: 1739.00 sq.ft. (161.55 sq.mt.)

Layout Plan

This brochure is purely conceptual, and not a legal offering. All rights reserved. No part of this brochure may be reproduce or transmitted in any form, or by any means, electronics, mechanical, photocopying, or otherwise, without prior permission of Gaursons India Limited. Specifications are subject to change without prior notice.