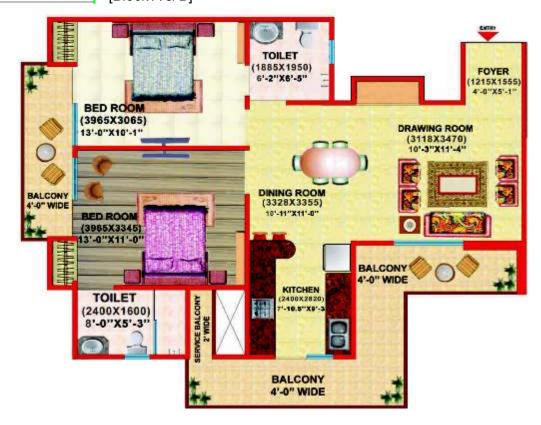

### TYPE - MAHARAJA-I [Block A & B]

2 Bedroom

2 Toilet

**Drawing Room** 

**Dining Room** 

Kitchen

2 Balconies

Foyer

TYPICAL FLOOR PLAN

Saleable Area: 1246.00 sq.ft. (115.75 sq.mt.)