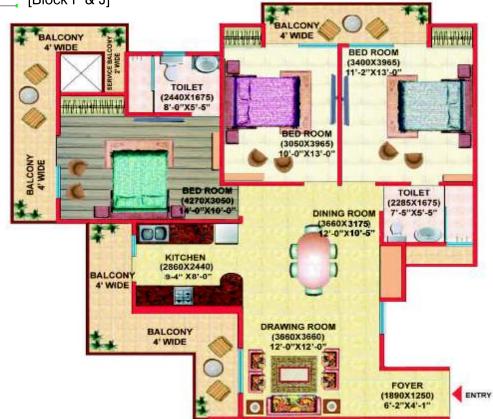

### TYPE - SAMRAT-I [Block F & J]

3 Bedroom

2 Toilet

**Drawing Room** 

**Dining Room** 

Kitchen

3 Balconies

Foyer

TYPICAL FLOOR PLAN

Saleable Area: 1625.00 sq.ft. (150.96 sq.mt.)