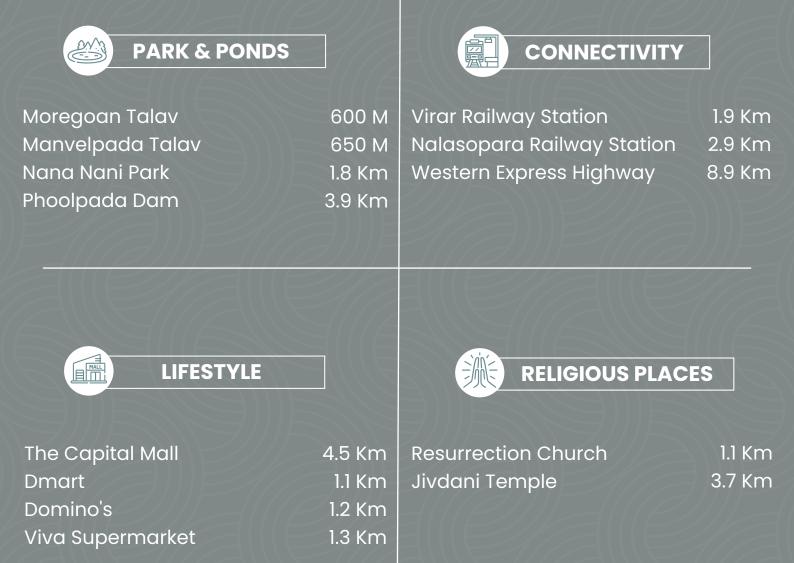

#### SCHOOL & COLLEGE

| Anand Coaching Classes            | 600 M  |
|-----------------------------------|--------|
| Holy Spirit School                | 650 M  |
| Moreshwar Vidyalaya               | 1.0 Km |
| St. Elizabeth English High School | 1 Km   |
| Yash Vidya Niketan CBSE BOARD     | 1 Km   |
| National English High School      | 1.2 Km |
| St. Mary's English High School    | 1.7 Km |

### Navodaya Children Hospital 550 M Vajreshwari Hospital 600 M

| Aarush Hospital    | 750 N |
|--------------------|-------|
| Yashoda Hospital   | 850 N |
| Gurukrupa Hospital | 950 N |
| Chaitanya Hospital | 950 N |
| Tondare Hospital   | 950 N |