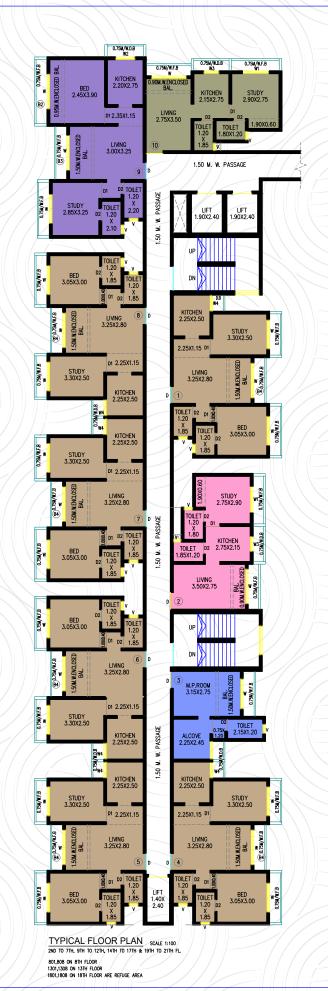

be modified/altered subject to applicable laws.



#### 🐵 Vaastu Compliant

| CONFIGURATION | RERA CARPET AREA |         | APPURTENANT AREAS | TOTAL AREA |
|---------------|------------------|---------|-------------------|------------|
| Luxury (2BHK) | SQ. M.           | SQ. FT. | SQ. FT.           | SQ. FT.    |
|               | 47.67            | 513.1   | 194.7             | 707.8      |

NUL

Variance (+/-) 3% in area may occur on account of site conditions/columns/variations. Dimensions are of unfinished areas. The toilet's carpet area is inclusive of ledge walls. Unit/Floor plan is for space planning purpose only. The plan/dimensions may be modified/altered subject to applicable laws.

## Ground floor plan



## Podium floor plan



## **1st** floor plan



## Typical floor plan





# MAKING LIFE EASIER

Your potential flat comes loaded with all the essential amenities, from a modular kitchen to branded fittings. These will not only increase the value of your life, but will also make it more enjoyable and comfortable.

# LIVING ROOM

- Vitrified Flooring Tiles (32" x 32")
- Laminated main door with branded CP fittings
- 2 hour Fire Rated Door
- Premium Plastic Paint on internal wall with ISI mark
- Fully anodized aluminium sliding window, with premium tinted brown glass and mosquito net
- Anchor Roma switches
- Granite window sills
- A.C outlet provision



# KITCHEN

- Modular Kitchen
- Granite Platform with Stainless Steel Sink
- Dado Tiles on Wall
- Granite Window Sills
- Fully Anodized Aluminium Sliding Window, with Premium Tinted Brown Glass and Mosquito Net