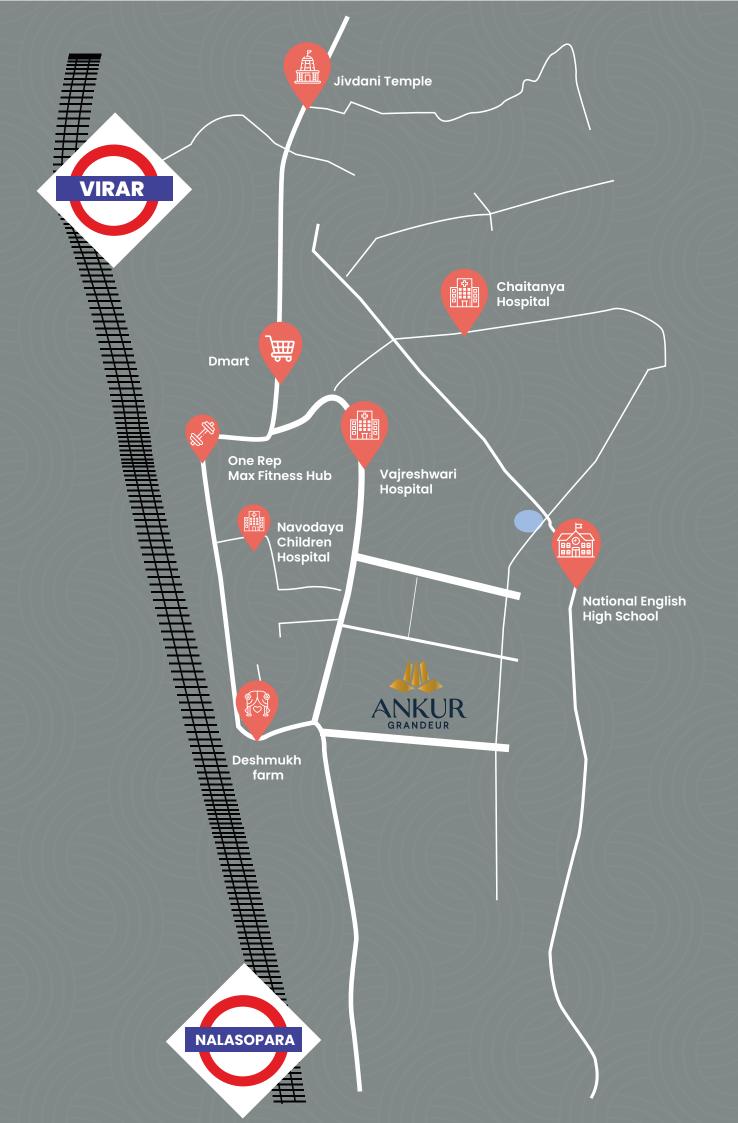

## AN OPPORTUNITY OF A LIFETIME

Ankur Grandeur enjoys an exceptional and advantageous location, but there is much more to this than just convenience. Every once in a while, there comes an opportunity for exponential growth.

Ankur Grandeur presents exactly such an opportunity. With radical transformation underway, it is a location with immense potential for growth..

#### SCHOOL & COLLEGE

| Anand Coaching Classes            | 600 M  |
|-----------------------------------|--------|
| Holy Spirit School                | 650 M  |
| Moreshwar Vidyalaya               | 1.0 Km |
| St. Elizabeth English High School | 1 Km   |
| Yash Vidya Niketan CBSE BOARD     | 1 Km   |
| National English High School      | 1.2 Km |
| St. Mary's English High School    | 1.7 Km |

### Navodaya Children Hospital 550 M Vajreshwari Hospital 600 M

| Aarush Hospital    | 750 N |
|--------------------|-------|
| Yashoda Hospital   | 850 N |
| Gurukrupa Hospital | 950 N |
| Chaitanya Hospital | 950 N |
| Tondare Hospital   | 950 N |

### PROPOSED INFRASTRUCTURE

Mumbai - Ahmedabad Bullet Train Via Vasai

Virar - Alibaug Multimodal Corridoor

Borivali - Virar Metro

Vasai Creek Bridge

Virar : East-West Bridge

Bhayander - Vasai Six Lane Bridge