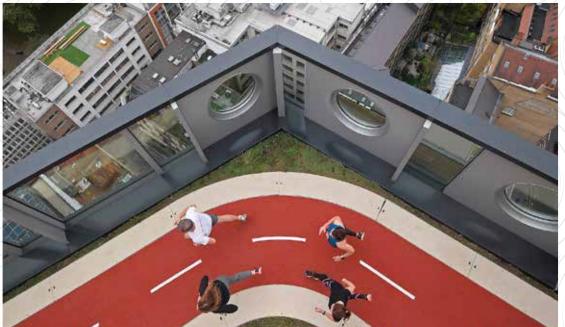

# AN OASIS IN THE SKY

Designed on the rooftop of the high-rise tower, it is an oasis in the sky high above the city. Ample space for the mind to wander, a waterfall to soothe your senses, a serene path to jog around, a gazebo to laze in, and much more!

### SKY JOGGING PATH

REFERENCE IMAGE