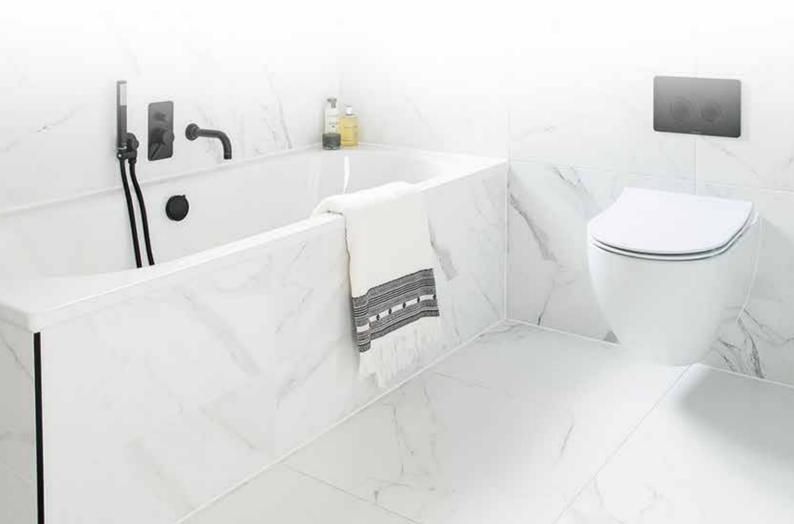

# BATHROOM

- Premium Quality Glazed Ceramic Tiles (24"x12")
- Granite Door Frame
- Granite Window Sills With Louvers
- Bathroom Door with Laminate & Premium Brass Fittings
- Jaquar Plumbing Fittings
- Invertor Point in Bathroom Loft