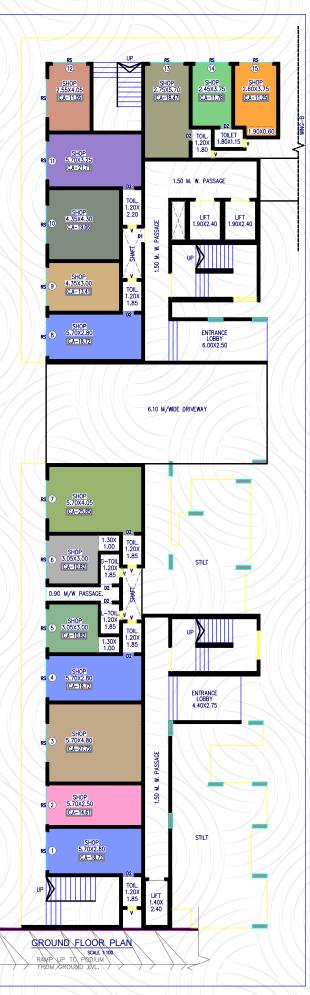

nit/Floor plan is for space planning purpose only. The plan/dimensions may be modified/altered subject to applicable laws.



#### 🐵 Vaastu Compliant

| CONFIGURATION | RERA CARPET AREA |         | APPURTENANT AREAS | TOTAL AREA |
|---------------|------------------|---------|-------------------|------------|
| Luxury (2BHK) | SQ. M.           | SQ. FT. | SQ. FT.           | SQ. FT.    |
|               | 47.67            | 513.1   | 194.7             | 707.8      |

NUL

Variance (+/-) 3% in area may occur on account of site conditions/columns/variations. Dimensions are of unfinished areas. The toilet's carpet area is inclusive of ledge walls. Unit/Floor plan is for space planning purpose only. The plan/dimensions may be modified/altered subject to applicable laws.

## Ground floor plan



## Podium floor plan



## **1st** floor plan



## Typical floor plan





# MAKING LIFE EASIER

Your potential flat comes loaded with all the essential amenities, from a modular kitchen to branded fittings. These will not only increase the value of your life, but will also make it more enjoyable and comfortable.

# LIVING ROOM

- Vitrified Flooring Tiles (32" x 32")
- Laminated main door with branded CP fittings
- 2 hour Fire Rated Door
- Premium Plastic Paint on internal wall with ISI mark
- Fully anodized aluminium sliding window, with premium tinted brown glass and mosquito net
- Anchor Roma switches
- Granite window sills
- A.C outlet provision



# KITCHEN

- Modular Kitchen
- Granite Platform with Stainless Steel Sink
- Dado Tiles on Wall
- Granite Window Sills
- Fully Anodized A