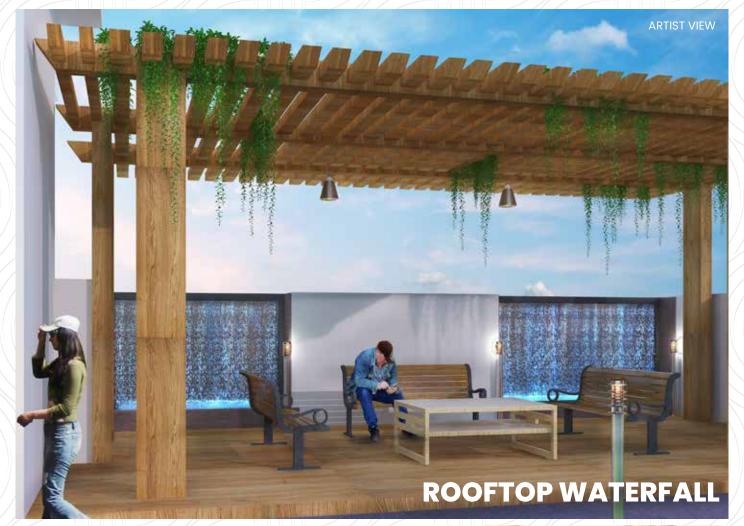

# AN OASIS IN THE SKY

Designed on the rooftop of the high-rise tower, it is an oasis in the sky high above the city. Ample space for the mind to wander, a waterfall to soothe your senses, a serene path to jog around, a gazebo to laze in, and much more!

#### PERGOLA

YOGA & MEDITATION AREA