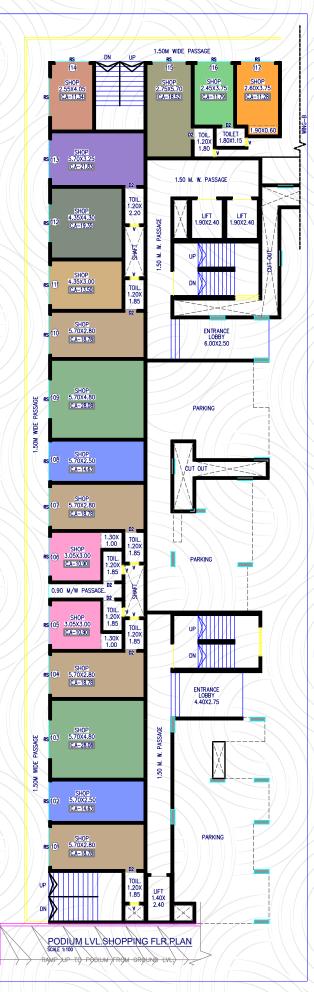

ace planning purpose only. The plan/dimensions may be modified/altered subject to applicable laws.



#### 🐵 Vaastu Compliant

| CONFIGURATION | RERA CARPET AREA |         | APPURTENANT AREAS | TOTAL AREA |
|---------------|------------------|---------|-------------------|------------|
| Luxury (2BHK) | SQ. M.           | SQ. FT. | SQ. FT.           | SQ. FT.    |
|               | 47.67            | 513.1   | 194.7             | 707.8      |

NUL

Variance (+/-) 3% in area may occur on account of site conditions/columns/variations. Dimensions are of unfinished areas. The toilet's carpet area is inclusive of ledge walls. Unit/Floor plan is for space planning purpose only. The plan/dimensions may be modified/altered subject to applicable laws.

## Ground floor plan



## Podium floor plan



## **1st** floor plan



## Typical floor plan





# MAKING LIFE EASIER

Your potential flat comes loaded with all the essential amenities, from a modular kitchen to branded fittings. These will not only increase the value of your life, but will also make it more enjoyable and comfortable.

# LIVING ROOM

- Vitrified Flooring Tiles (32" x 32")
- Laminated main door with branded CP fittings
- 2 hour Fire Rated Door
- Premium Plastic Paint on internal wall with ISI mark
- Fully anodized aluminium sliding window, with premium tinted brown glass and mosquito net
- Anchor Roma switches
- Granite window sills
- A.C outlet provision



# KITCHEN

- Modular Kitchen
- Granite Platform with Stainless Steel Sink
- Dado Tiles on Wall
- Granite Window Sills
- Fully Anodized Aluminium Sliding Window,