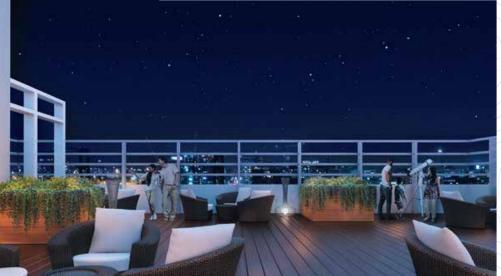

# AN OASIS IN THE SKY

Designed on the rooftop of the high-rise tower, it is an oasis in the sky high above the city. Ample space for the mind to wander, a waterfall to soothe your senses, a serene path to jog around, a gazebo to laze in, and much more!

## SKY LAWN

**Rooftop Amenities** 