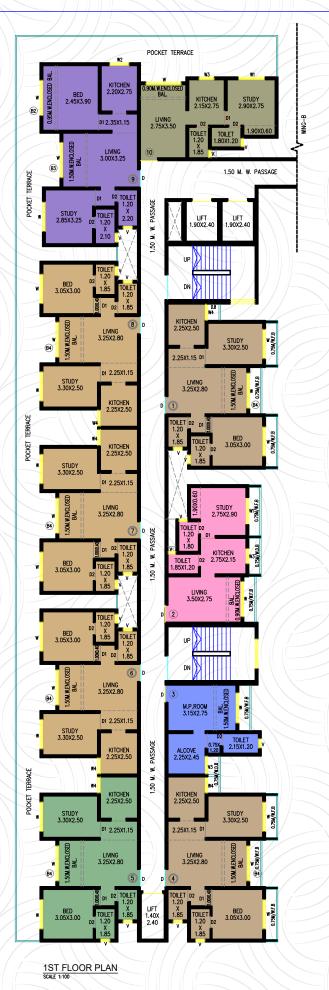

. The plan/dimensions may be modified/altered subject to applicable laws.



#### 🐵 Vaastu Compliant

| CONFIGURATION | RERA CARPET AREA |         | APPURTENANT AREAS | TOTAL AREA |
|---------------|------------------|---------|-------------------|------------|
| Luxury (2BHK) | SQ. M.           | SQ. FT. | SQ. FT.           | SQ. FT.    |
|               | 47.67            | 513.1   | 194.7             | 707.8      |

NUL

Variance (+/-) 3% in area may occur on account of site conditions/columns/variations. Dimensions are of unfinished areas. The toilet's carpet area is inclusive of ledge walls. Unit/Floor plan is for space planning purpose only. The plan/dimensions may be modified/altered subject to applicable laws.

## Ground floor plan



## Podium floor plan



## **1st** floor plan



## Typical floor plan





# MAKING LIFE EASIER

Your potential flat comes loaded with all the essential amenities, from a modular kitchen to branded fittings. These will not only increase the value of your life, but will also make it more enjoyable and comfortable.

# LIVING ROOM

- Vitrified Flooring Tiles (32" x 32")
- Laminated main door with branded CP fittings
- 2 hour Fire Rated Door
- Premium Plastic Paint on internal wall with ISI mark
- Fully anodized aluminium sliding window, with premium tinted brown glass and mosquito net
- Anchor Roma switches
- Granite window sills
- A.C outlet provision



# KITCHEN

- Modular Kitchen
- Granite Platform with Stainless Steel Sink
- Dado Tiles on Wall
- Granite Window Sills
- Fully Anodized Aluminium Sliding Window, with Premium Tinted Brow