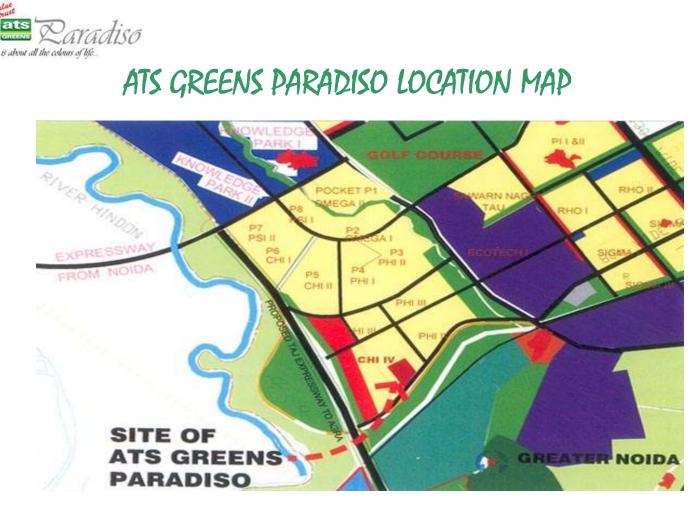

ing and greens. With modern and

> state-of-the-art features and facilities, ATS Greens Paradiso is slated to, be a landmark of Greater Noida. Non Resident

Indians,

Sports persons,

Service & Business class,

professional Artists, Architects,

Designers, IT specialists, Industrialists

and personalities have made ATS their first choice.





## FACILITIES

#### Essentials

- 24 Hours Treated Water
- 100 % Power Backup
- Broad Band
  connectivity
- Wired phone
- Cable TV

#### Security

- 24 Hours Security
- CCTV installed at strategic locations
- Fire Fighting Systems
- High Walled Compound.

#### Community

- Air conditioned
- Community Hall
- Library
- Club House
- Shopping Arcade
- Café

#### Recreational

- Swimming Pool
- Gymnasium
- Joggers Track
- Squash Court
- Tennis Court







### ATS GREENS PARADISO SITE MAP





#### DESCRIPTION AND SPECIFICATIONS OF APARTMENTS

The apartments in the multistoried complex are two bedrooms, three bedrooms and three bedrooms with servant quarter/study. Their brie Specifications are listed below :

- **FLOORING** Marble slab flooring in the whole apartment except Kitchen & Bathroom where marble floor tiles of 1' x1' or approximate size to be used. All staircases and common landings to be of marble stone
- DADO Glazed/Ceramic tiles up to 7'-0" height in toilets and 2'-0" height above kitchen slab in appropriate colour and print.
- **EXTERIOR** Permanent Finished.
- **PAINTING** Oil bound Distemper paint of appropriate colour on interior walls of the apartment.
- **KITCHEN** All Kitchen slabs in Udaipur Green stone with Granite Po