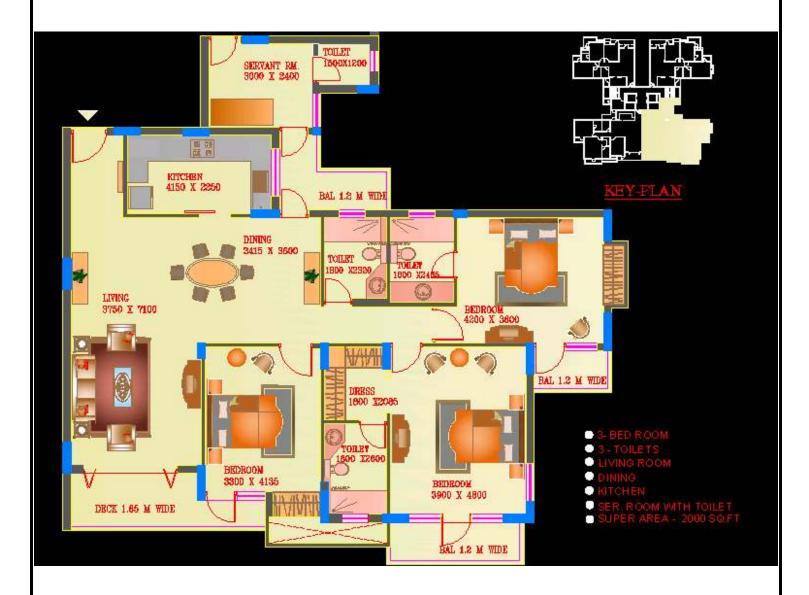

### TYPE A UNIT 2800 FT

- 4 Bedrooms
- 4 Toilets

orust

ats Raradiso

is about all the colours of life...

- Living Room
- Dinning Room
- Kitchen
- Servant Room with Toilet

- 4 Bedrooms
- 4 Toilets

orust

ats Raradiso

is about all the colours of life...

- Living Room
- Dinning Room
- Kitchen
- Servant Room with Toilet

- 3 Bedrooms •
- 3 Toilets •

orust

ats Raradiso

is about all the colorus of life ...

- Living Room •
- Dinning Room •
- Kitchen •