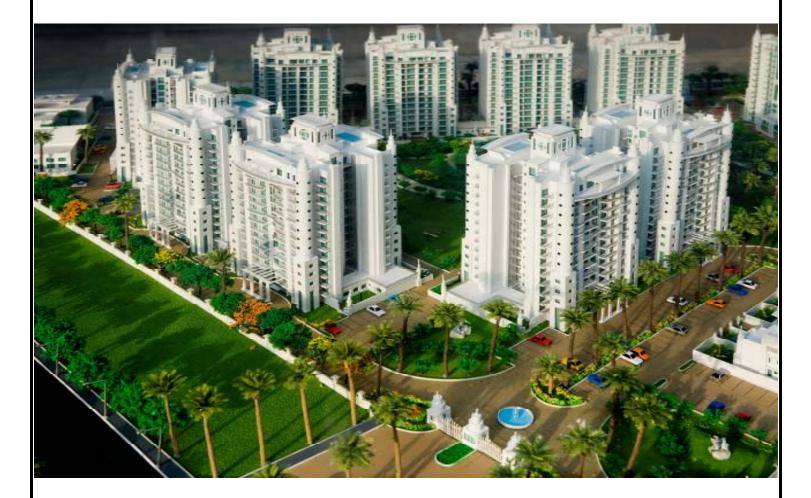

## ATS GREENS PARADISO

ATS Greens Paradiso - is about all the colours of life. ATS Greens Paradiso is the pioneer project in Greater Noida. Plush 32 acres of prime land will have 1000 apartments in 24 towers. Three fourth of the land is dedicated landscaping and greens. With modern and

> state-of-the-art features and facilities, ATS Greens Paradiso is slated to, be a landmark of Greater Noida. Non Resident

Indians,

Sports persons,

Service & Business class,

professional Artists, Architects,