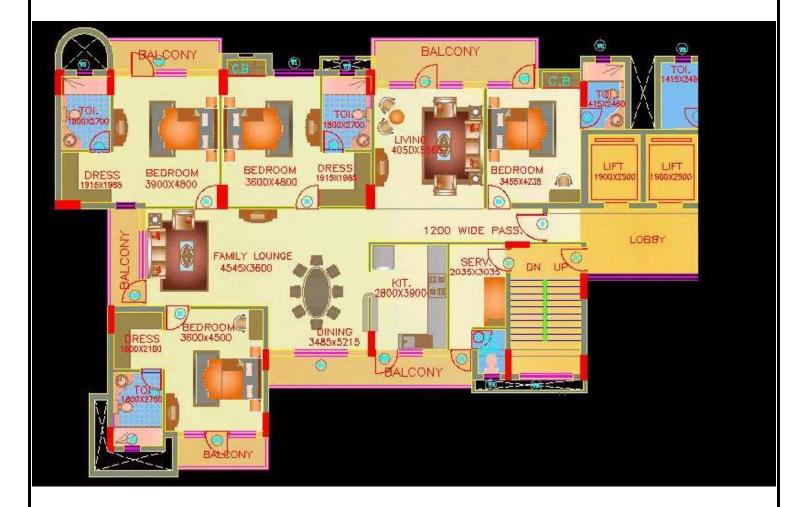

### TYPE A UNIT 2800 FT

- 4 Bedrooms
- 4 Toilets

orust

ats Raradiso

is about all the colours of life...

- Living Room
- Dinning Room
- Kitchen
- Servant Room with Toilet

- 4 Bedrooms
- 4 Toilets

orust