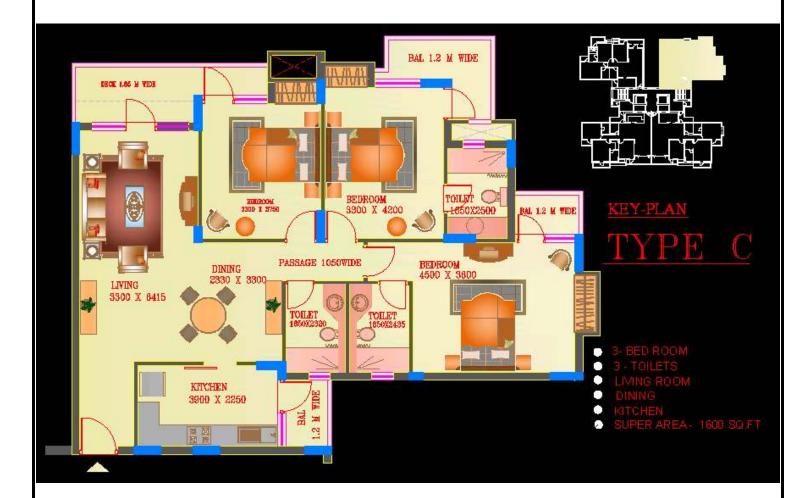

ats Raradiso

is about all the colours of life...

- Living Room
- Dinning Room
- Kitchen
- Servant Room with Toilet

- 3 Bedrooms •
- 3 Toilets •

orust

ats Raradiso

is about all the colorus of life ...

- Living Room •
- Dinning Room •
- Kitchen •