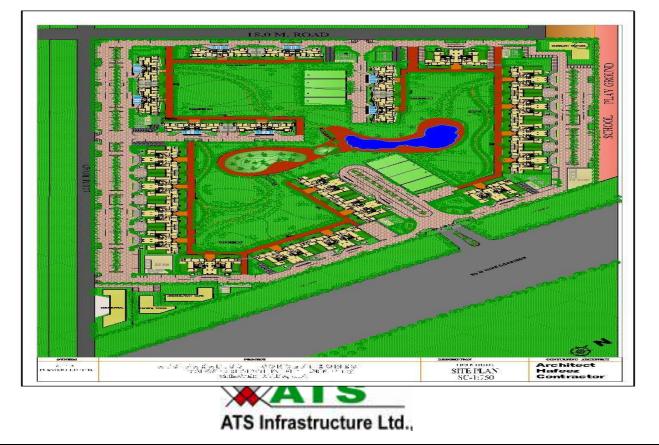

tate-of-the-art features and facilities, ATS Greens Paradiso is slated to, be a landmark of Greater Noida. Non Resident

Indians,

Sports persons,

Service & Business class,

professional Artists, Architects,

Designers, IT specialists, Industrialists

and personalities have made ATS their first choice.





## FACILITIES

#### Essentials

- 24 Hours Treated Water
- 100 % Power Backup
- Broad Band
  connectivity
- Wired phone
- Cable TV

#### Security

- 24 Hours Security
- CCTV installed at strategic locations
- Fire Fighting Systems
- High Walled Compound.

#### Community

- Air conditioned
- Community Hall
- Library
- Club House
- Shopping Arcade
- Café

#### Recreational

- Swimming Pool
- Gymnasium
- Joggers Track
- Squash Court
- Tennis Court







### ATS GREENS PARADISO SITE MAP





#### DESCRIPTION AND SPECIFICATIONS OF APARTMENTS

The apartments in the multistoried complex are two bedrooms, three bedrooms and three bedrooms with servant quarter/study. Their brie Specifications are listed below :

- **FLOORING** Marble slab flooring in the whole apartment except Kitchen & Bathroom where marble floor tiles of 1' x1' or approximate size to be used. All staircases and common landings to be of marble stone
- DADO Glazed/Ceramic tiles up to 7'-0" height in toilets and 2'-0" height above kitchen slab in appropriate colour and print.
- **EXTERIOR** Permanent Finished.
- **PAINTING** Oil bound Distemper paint of appropriate colour on interior walls of the apartment.
- **KITCHEN** All Kitchen slabs in Udaipur Green stone with Granite Polish. Points for washing machine and