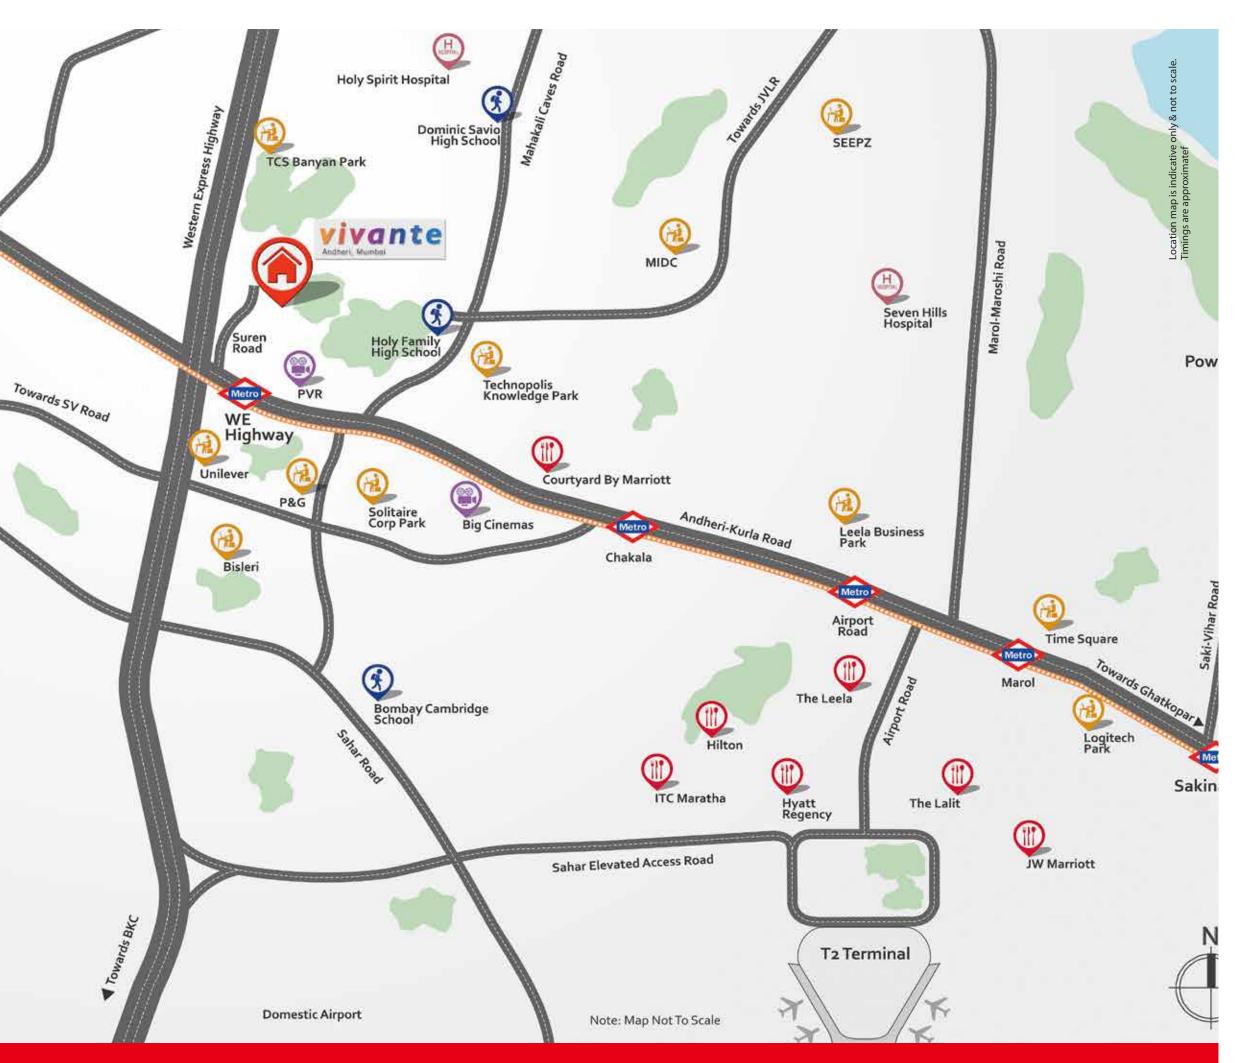

**Connectivity:** WEH Metro Station: 2 mins | Western Express Highway: 5 mins | Andheri - Kurla Road: 5 mins | Andheri Station: 10 mins | JVLR: 10 mins | International Airport: 10 mins | Domestic Airport: 15 mins | Eastern Express Highway: 20 mins Health care: Seven Hills Hospital: 10 mins | Holy Spirit Hospital: 10 mins | Schools & Colleges: Holy Family High School: 5 mins

Bombay Cambridge School: 10 mins | Hotels: Courtyard by Marriott: 5 mins | ITC Grand Maratha: 5 mins | The Leela: 5 mins | Multiplexes: Cinemax: 5 mins | Big Cinemas: 5 mins | Business Hubs: MIDC – SEEPZ: 5 mins | BKC: 25 mins | Powai: 25 mins

Map is indicative only & not to scale.