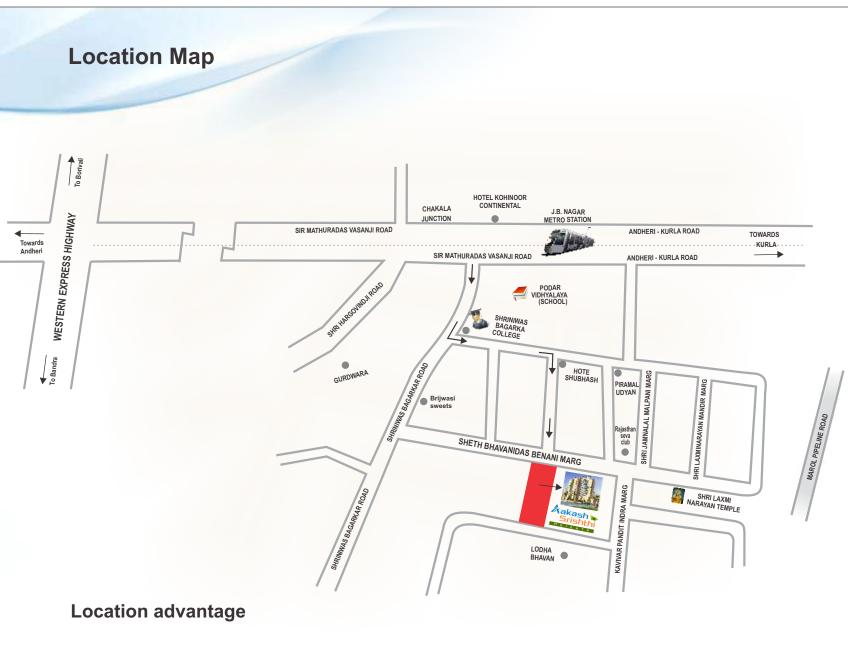

Situated in the heart of J.B Nagar, Andheri East, a well developed neighbourhood, is in close proximity to J B Nagar Metro station and everyday conveniences like supermarkets, schools, hospitals, offices, etc; to take care of your health and leisure requirements, so that you can luxuriate in a world of comfort and style.

J B Nagar metro station 0.5 kms

T2 International Airport 3.5 Kms.

Western Express Highway 4.5 Kms

Schools, colleges Hospitals Nearby

Theaters and shopping center Nearby

### A Project By:

Site: Aakash Srishthi Heights, Plot No. 69 and 84, Shri Rajasthan CHSL, Near Hotel Subhash, Near Shri Niwas Bagarka College, Andheri (East), Mumbai - 400059.

Architects: **Ashim Khatri** 