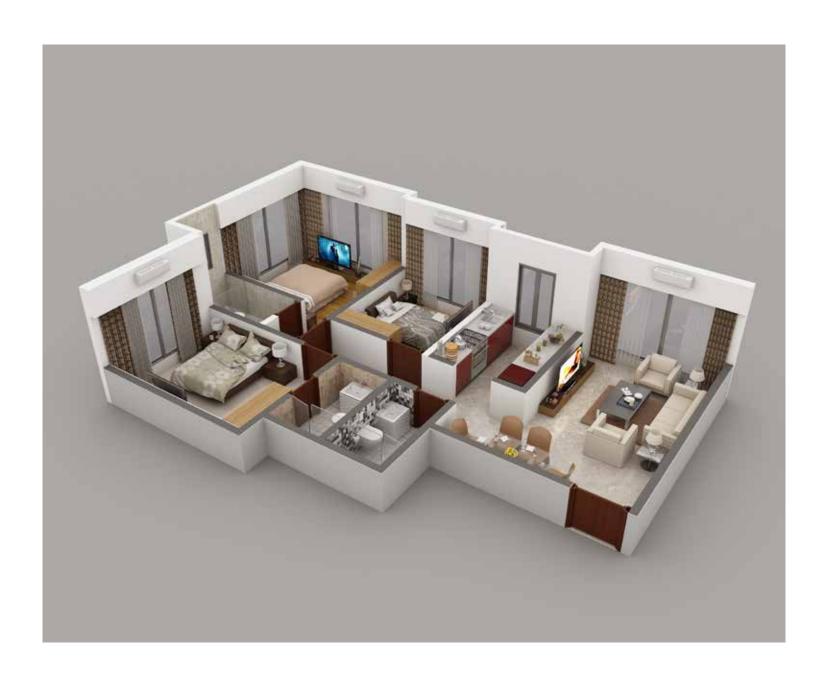

## Style your existence with the most splendid dwell

It is Parinee's privilege to offer dwellings of 1 BHK, 2 BHK & 3 BHK in surroundings which increases the joy of life.

Each floor comprises with 4 apartments which are the symbols of comfort and elegance.

Dedicated levels for car parking are there to match the lifestyle.

Living room

Bed room