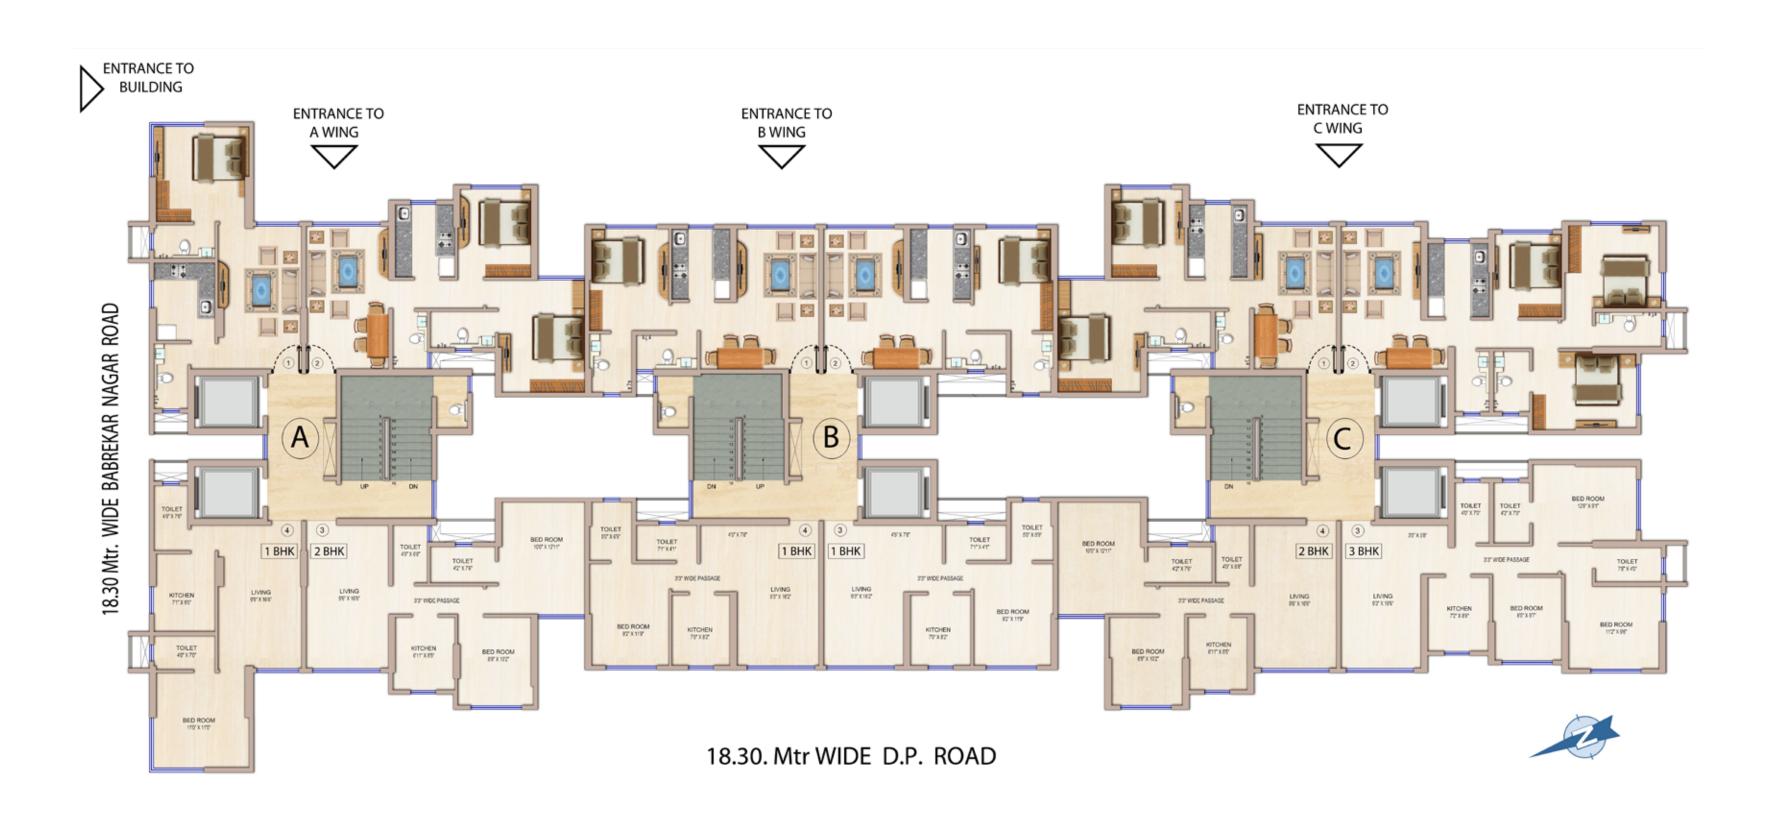

your interior/ exterior with a vibrant frame!

### Interior

Intercom facility in each apartment

Good quality hardware fittings

Electrical connection for each apartment

Provision for piped gas connection

Designer toilets

Instant geysers in all bathrooms

Loft provision in kitchen & toilet

Elegantly designed MS grill for safety

Main door lock with exclusive owner's key

Jaquar or equivalent C.P. fittings

Vitrified tiles

Granite kitchen platform with straight cut stainless steel sink

### Exterior

Children play area

Garden for senior citizens

A state of the art gym

Meditation center for all age groups

Entrance lobby and reception

3 tier security

CCTV and access control system for security

Fire alarm system

100% power back up for building essentials in common areas











### Typical floor plate



Plot Layout Plan



## Over 5 decades of UNPAralleled excellence

# 50+ YEARS OF EXCELLENCE

Founded in 1963, Parinee is a company that believes in excellence and unparalleled quality. With thirty seven years of experience in the contracting business and thirteen years in the developing field. Parinee has consistently focused on the development of high-end contemporary real estate, particularly in Mumbai. This bid to positively contribute towards the betterment of urban life drives the company. Parinee sees itself as an integral part of India's real estate industry. Whose core business is to acquire, innovate, develop and deliver. The company strives to build structures that represent innovation in design, architecture and engineering. Parinee pushes the bounda