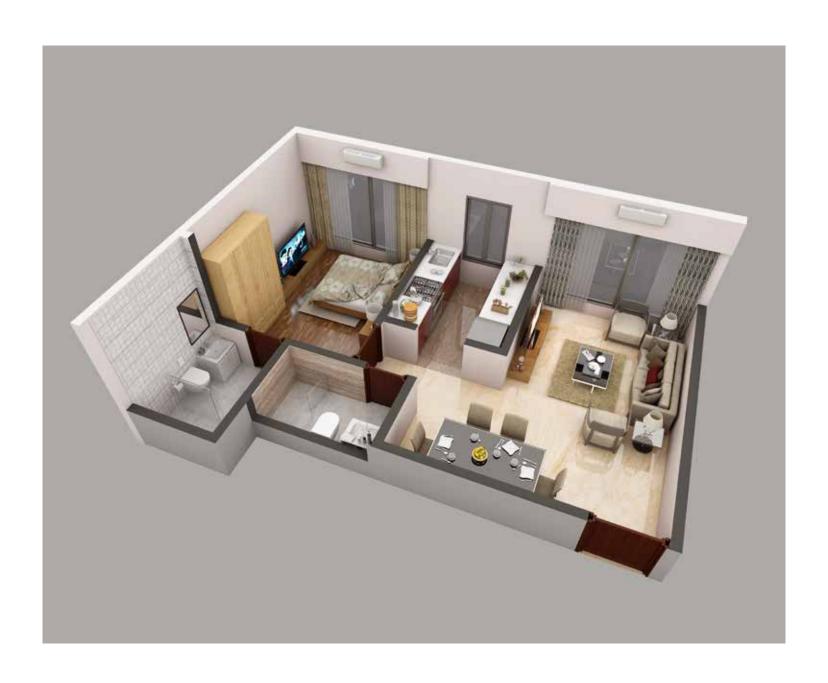

## Style your existence with the most splendid dwell

It is Parinee's privilege to offer dwellings of 1 BHK, 2 BHK & 3 BHK in surroundings which increases the joy of life.

Each floor comprises with 4 apartments which are the symbols of comfort and elegance.

Dedicated levels for car parking are there to match the lifestyle.

Living room

Bed room

### Typical floor plate

Plot Layout Plan