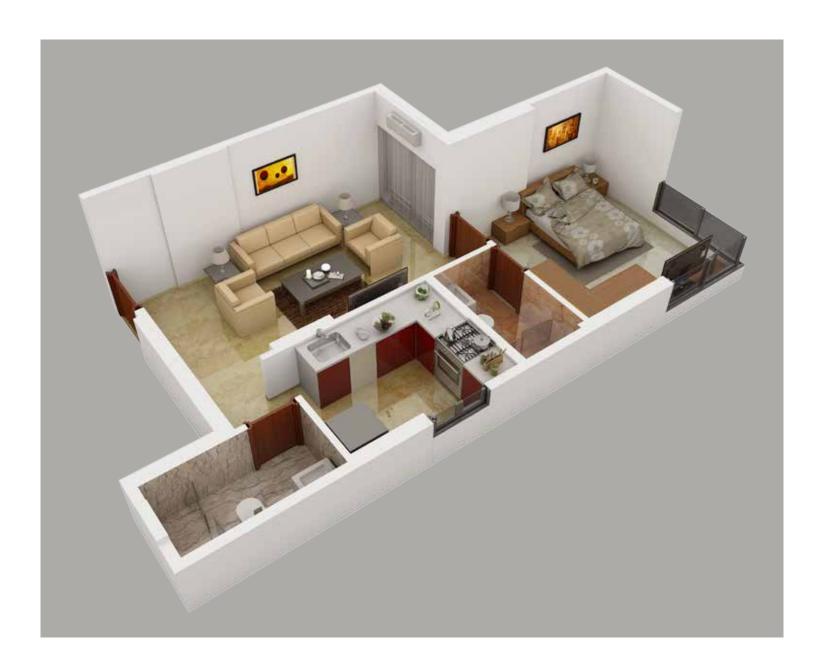

## Style your existence with the most splendid dwell

It is Parinee's privilege to offer dwellings of 1 BHK, 2 BHK & 3 BHK in surroundings which increases the joy of life.

Each floor comprises with 4 apartments which are the symbols of comfort and elegance.

Dedicated levels for car parking are there to match the lifestyle.

Living room

Bed room

### Typical floor plate

Plot Layout Plan