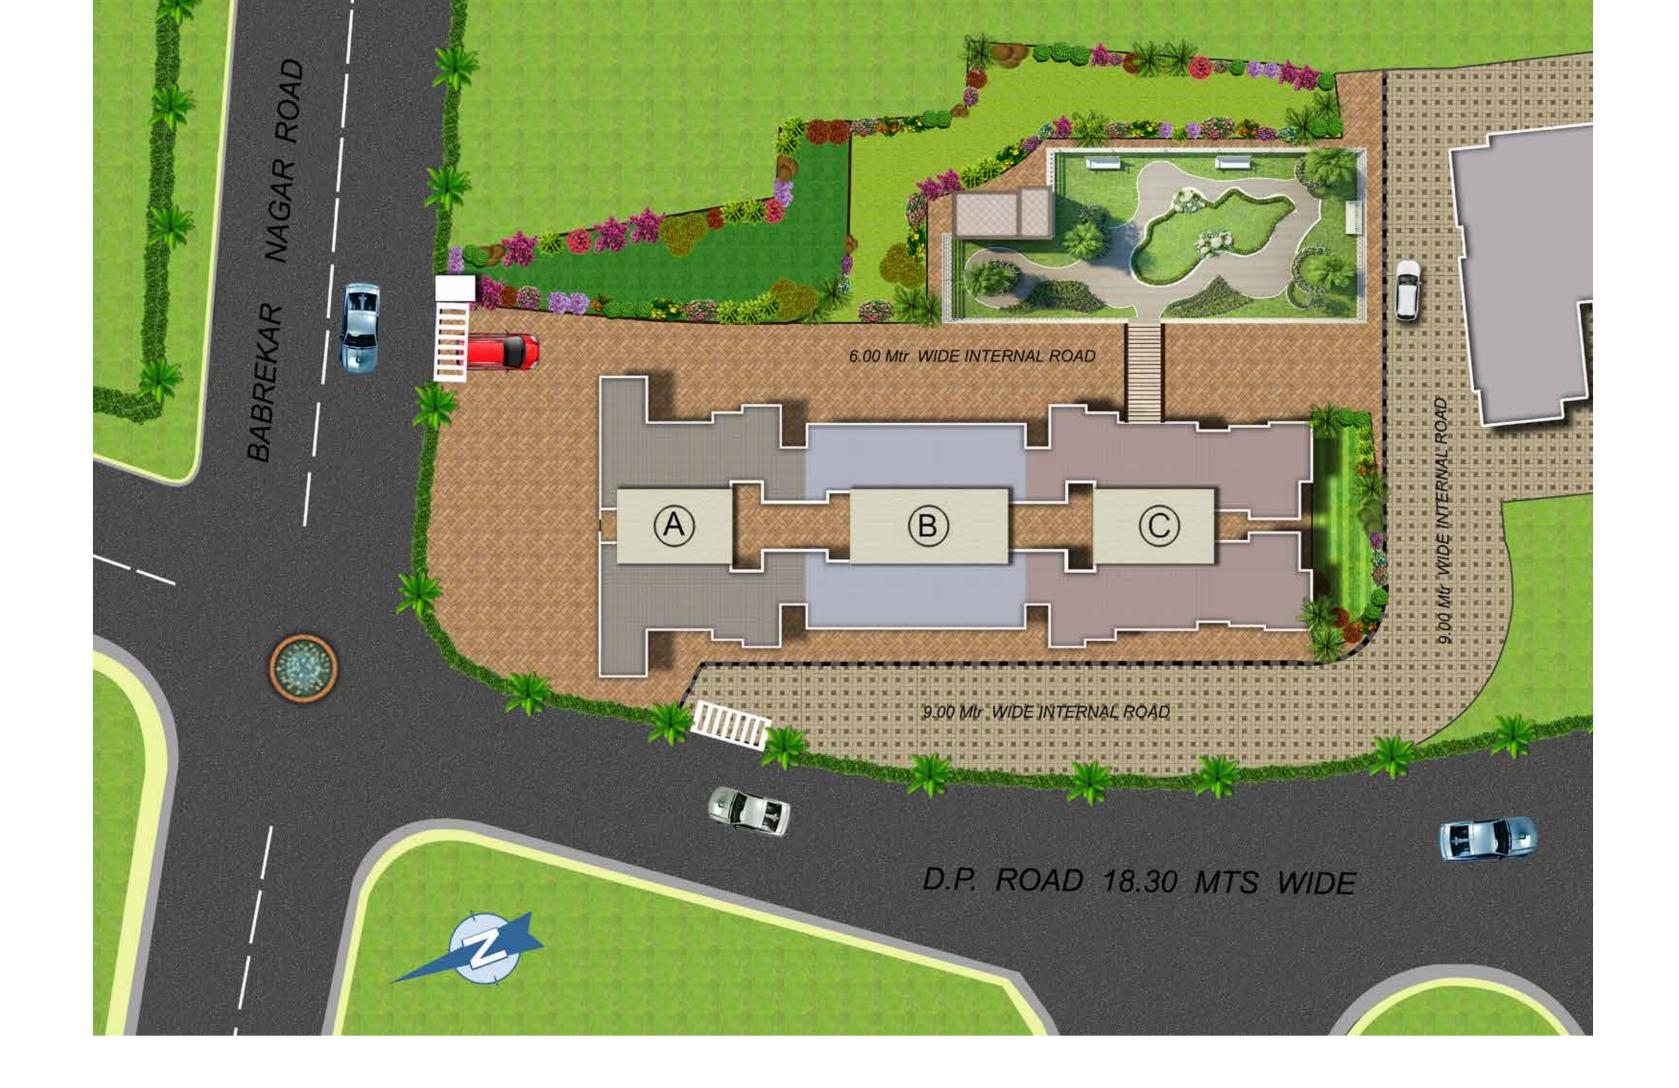

### Exterior

Children play area

Garden for senior citizens

A state of the art gym

Meditation center for all age groups

Entrance lobby and reception

3 tier security

CCTV and access control system for security

Fire alarm system

100% power back up for building essentials in common areas