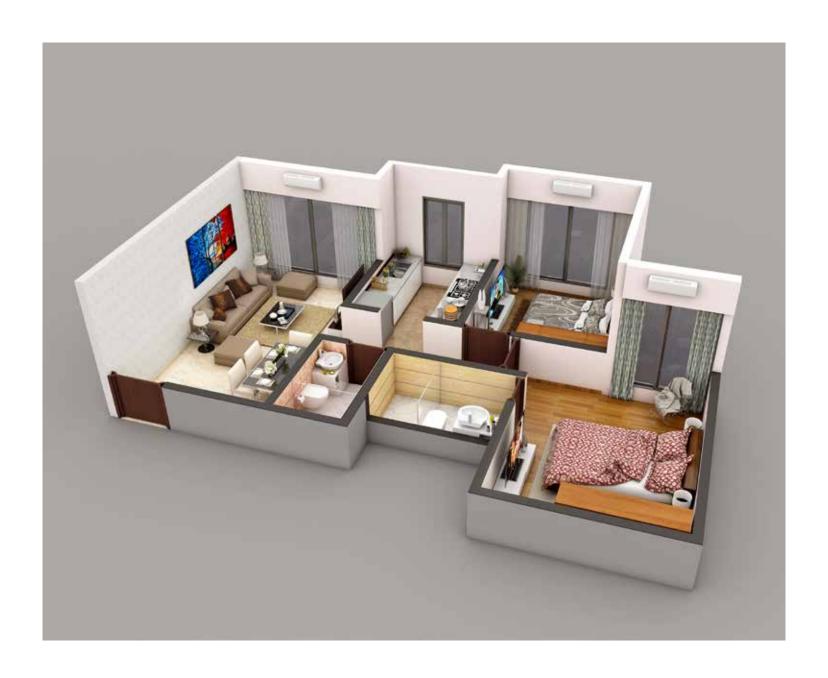

## Style your existence with the most splendid dwell

It is Parinee's privilege to offer dwellings of 1 BHK, 2 BHK & 3 BHK in surroundings which increases the joy of life.

Each floor comprises with 4 apartments which are the symbols of comfort and elegance.

Dedicated levels for car parking are there to match the lifestyle.

Living room

Bed room

### Typical floor plate

Plot Layout Plan