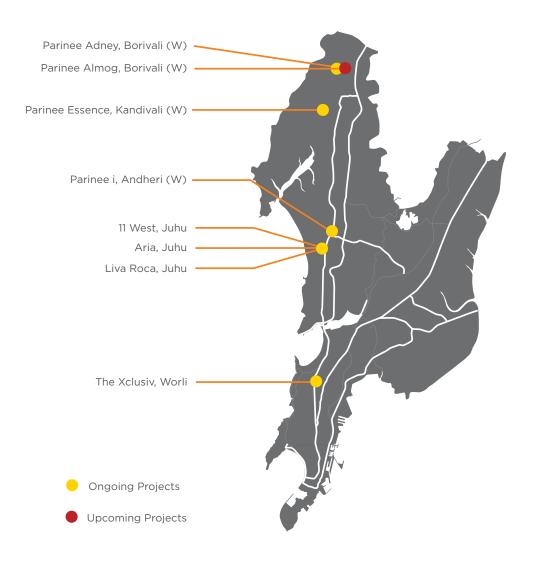

### Milestones of progress

- A bouquet of varied residential and commercial developments across the city.
- Projects spread across the city in various stages of development.
- Over 15 uber modern residential & commercial projects completed.
- Ongoing developments: 2.5 million sq.ft.
- Ranging from affordable housing in Borivali to iconic projects in Andheri, Juhu, Santacruz and Worli.
- Delivering better infrastructure to the citizens of Mumbai.