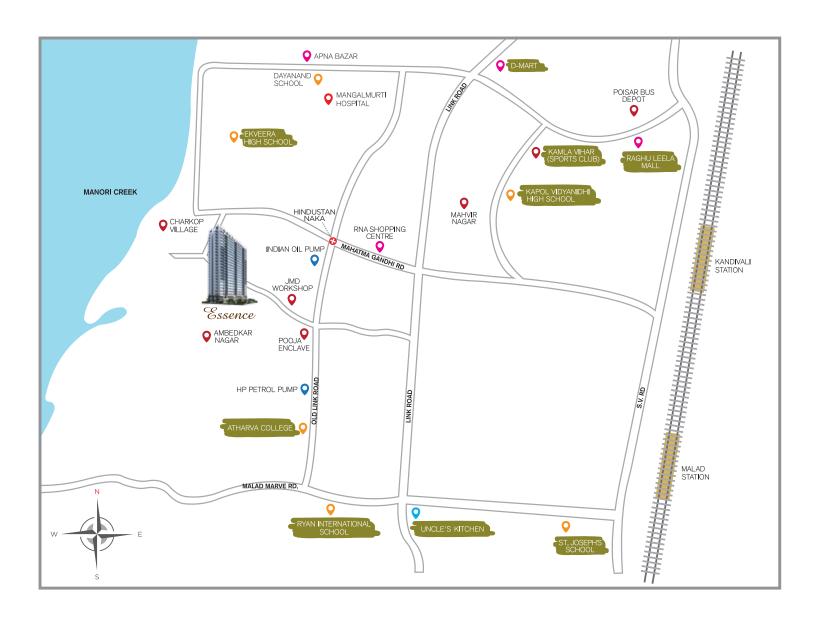

### Location

| Western Express Highway   | 3.0 Kms. |
|---------------------------|----------|
| Link Road                 | 0.5 Km.  |
| S. V. Road                | 2.0 Kms. |
| Kandivali Railway Station | 2.0 Kms. |

| Malad Railway Station 2.5 | 5 Kms. |
|---------------------------|--------|
| Marve Beach 2.5           | 5 Kms. |
| School 0.8                | 5 Km.  |
| College 0.8               | 5 Km.  |
| Hospital 0.9              | 5 Km.  |

+ Hospital

School & College

Railway Station Mall Road