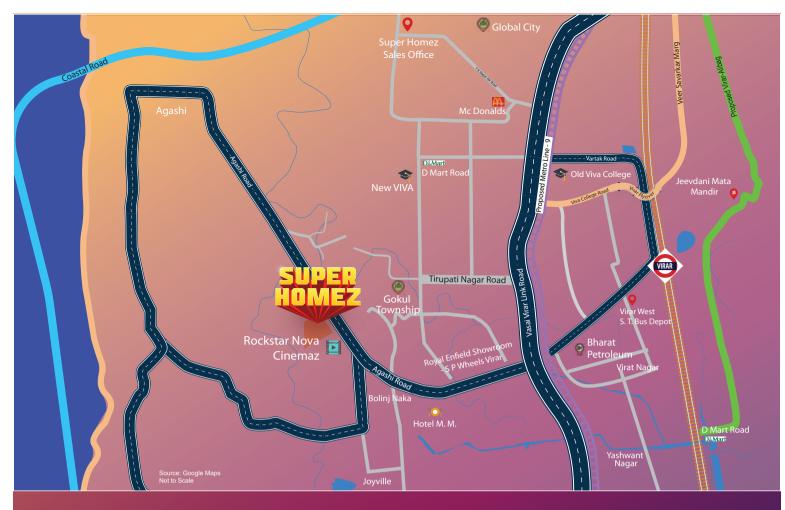

# **Super Location**

#### SCHOOLS

• St. James English High School - 2 Mins Sakshi Institute of Maritime Foundation - 3 mins · Sri Chaitanya Techno School - 3 mins • NP Shah English School - 3 mins • MGM Academy's High School & Jr. College - 8 Mins

#### SUPER MARKETS

• Vijay Sales - 9 Mins • Reliance Digital - 8 Mins • D Mart - 11 Mins

#### HOSPITALS

 Primary Health Centre - 2 Mins Shree Multispeciality Hospital - 5 Mins

- Sankalp Hospital 10 Mins
- Mahavir Hospital 9 Mins
- Sanjivani Hospital 12 Mins

#### **RAILWAY STATION**

• Virar Station - 7 Mins

#### HOTELS

 Sahara Hotel - 3 Mins • Virajman Family Restaurant & Bar - 6 Mins • Malvani Katta - 7 Mins • Domino's Pizza - 9 Mins • McDonald's - 9 Mins

#### **UPCOMING INFRA**

Metro Rail

• Bhayandar - Vasai Creek Bridge

SKY CITY

900+ Units

- Bullet Train Virar Alibaug Corridor
  - Coastal Road

SCAN FOR

WEBSITE