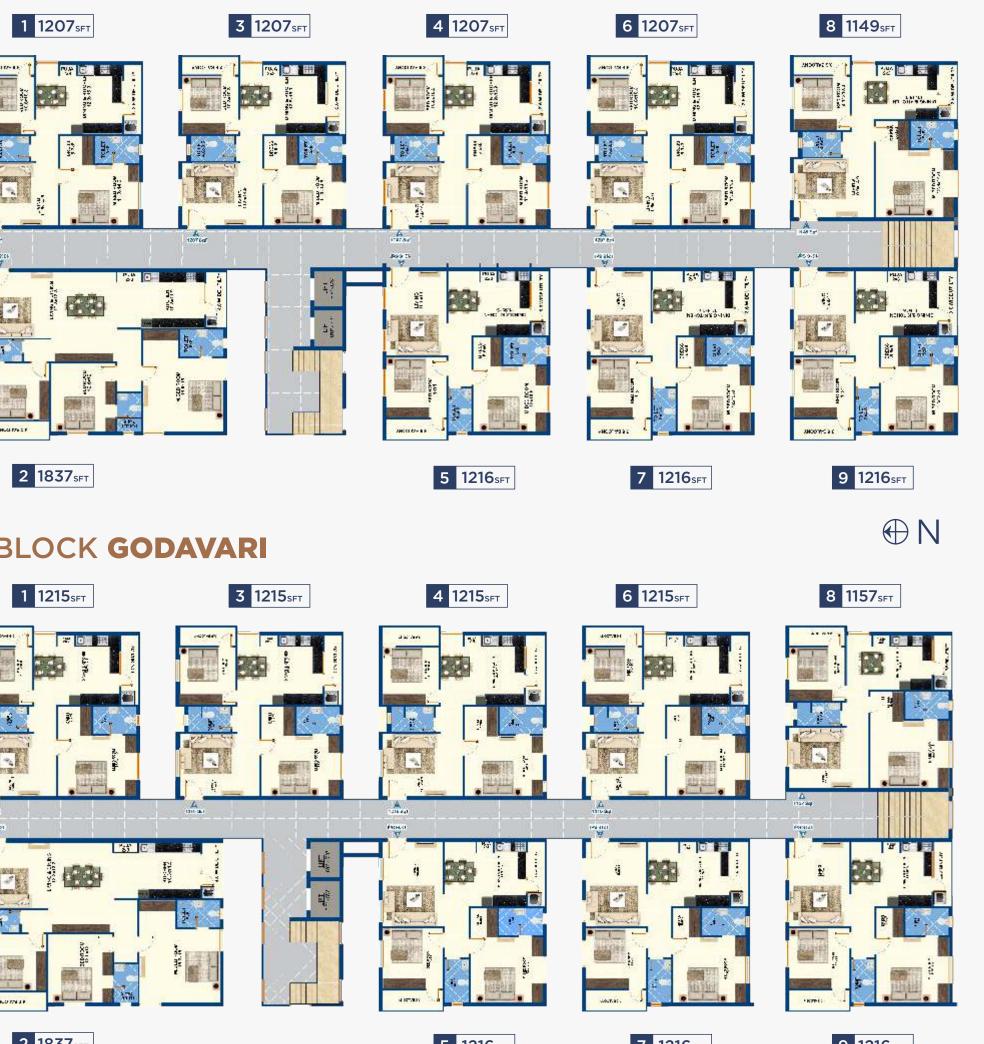

TO NONE.

Spend quality time with loved ones at the Clubhouse, filled with a myriad of activities for recreation and leisure. As a resident, enjoy world-class amenities designed with your lifestyle in mind.

For those looking to escape for a while, the landscaped lawns offer the perfect place to unwind in quiet just downstairs from your new home. Plus woven throughout the neighbourhood, you'll discover rich green, open spaces for play or simply relaxing.

## WHERE FUN & RELAXATION ARE NEVER FAR FROM HOME





#### A BALANCED LIFE WITH CASUAL PACE



KIDS POOL GYMNASIUM MULTIPURPOSE HALL JOGGING TRACK LIBRARY GUEST ROOMS

INDOOR GAMES Table Tennis, Carrom Chess AMPLE OPEN SPACE CHILDREN'S PLAY AREA





## WHERE YOU WILL LOVE TO LIVE

ANGA

3



#### TYPICAL FLOOR PLANS

### BLOCK GANGA









## **BLOCK SARASWATI**

## TYPICAL FLOOR PLAN BLOCK KAVERI



 $\bigoplus N$ 









# **WHERE**

reach.

endless.

EVERYTHING IS WITHIN REACH AMRUTHA SANGAM TRULY OFFERS

THE BEST OF BOTH WORLDS, WITH NUMEROUS OPTIONS TO CONNECT YOU WITH EVERYTHING YOU NEED.

enviable Kompally address sets a new standard in convenience and connectivity, with everything you need being within

From a variety of restaurants, speciality shops and a supermarket, to sporting and Reputed Schools nearby community facilities - the opportunities are

Surrounded by quality amenities, the Outer Ring Road - 6 Kms Suchitra Circle - 4 Kms Paradise Circle - 12 Kms Cine Planet - 2.5 kms Runway 9 - 1.5 kms Shopping in the vicinity Close to more than

**30 Engineering Colleges** 

SHOPPING Big Bazar

Metro Cash & Ca