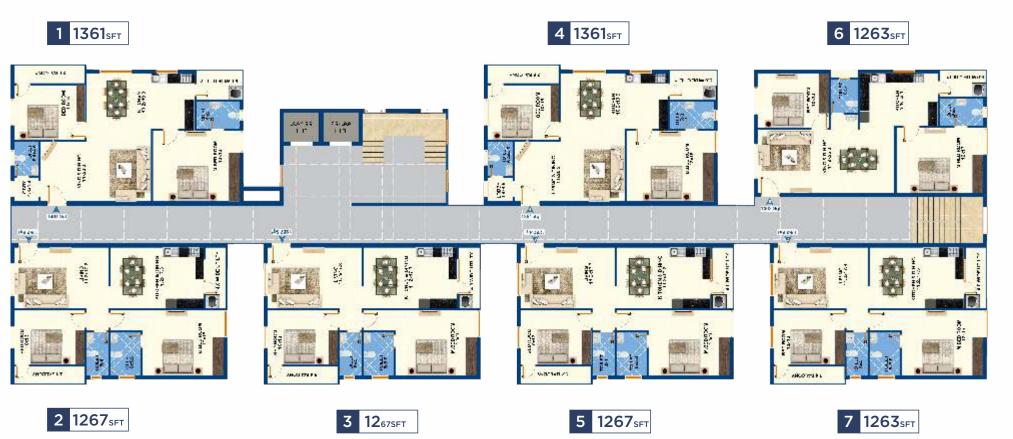

led with a myriad of activities for recreation and leisure. As a resident, enjoy world-class amenities designed with your lifestyle in mind.

For those looking to escape for a while, the landscaped lawns offer the perfect place to unwind in quiet just downstairs from your new home. Plus woven throughout the neighbourhood, you'll discover rich green, open spaces for play or simply relaxing.

## WHERE FUN & RELAXATION ARE NEVER FAR FROM HOME





#### A BALANCED LIFE WITH CASUAL PACE



KIDS POOL GYMNASIUM MULTIPURPOSE HALL JOGGING TRACK LIBRARY GUEST ROOMS

INDOOR GAMES Table Tennis, Carrom Chess AMPLE OPEN SPACE CHILDREN'S PLAY AREA





## WHERE YOU WILL LOVE TO LIVE

ANGA

3



#### TYPICAL FLOOR PLANS

### BLOCK GANGA









## **BLOCK SARASWATI**

## TYPICAL FLOOR PLAN BLOCK KAVERI



 $\bigoplus N$ 









# **WHERE**

reach.

endless.

EVERYTHING IS WITHIN REACH AMRUTHA SANGAM TRULY OFFERS

THE BEST OF BOTH WORLDS, WITH NUMEROUS OPTIONS TO CONNECT YOU WITH EVERYTHING YOU NEED.

enviable Kompally address sets a new standard in convenience and connectivity, with everything you need being within

From a variety of restaurants, speciality shops and a supermarket, to sporting and Reputed Schools nearby community facilities - the opportunities are

Surrounded by quality amenities, the Outer Ring Road - 6 Kms Suchitra Circle - 4 Kms Paradise Circle - 12 Kms Cine Planet - 2.5 kms Runway 9 - 1.5 kms Shopping in the vicinity Close to more than

**30 Engineering Colleges** 

SHOPPING Big Bazar

Metro Cash & Carry D - Mart

**Bajaj Electronics** 

Karachi Bakery

Ashoka a la