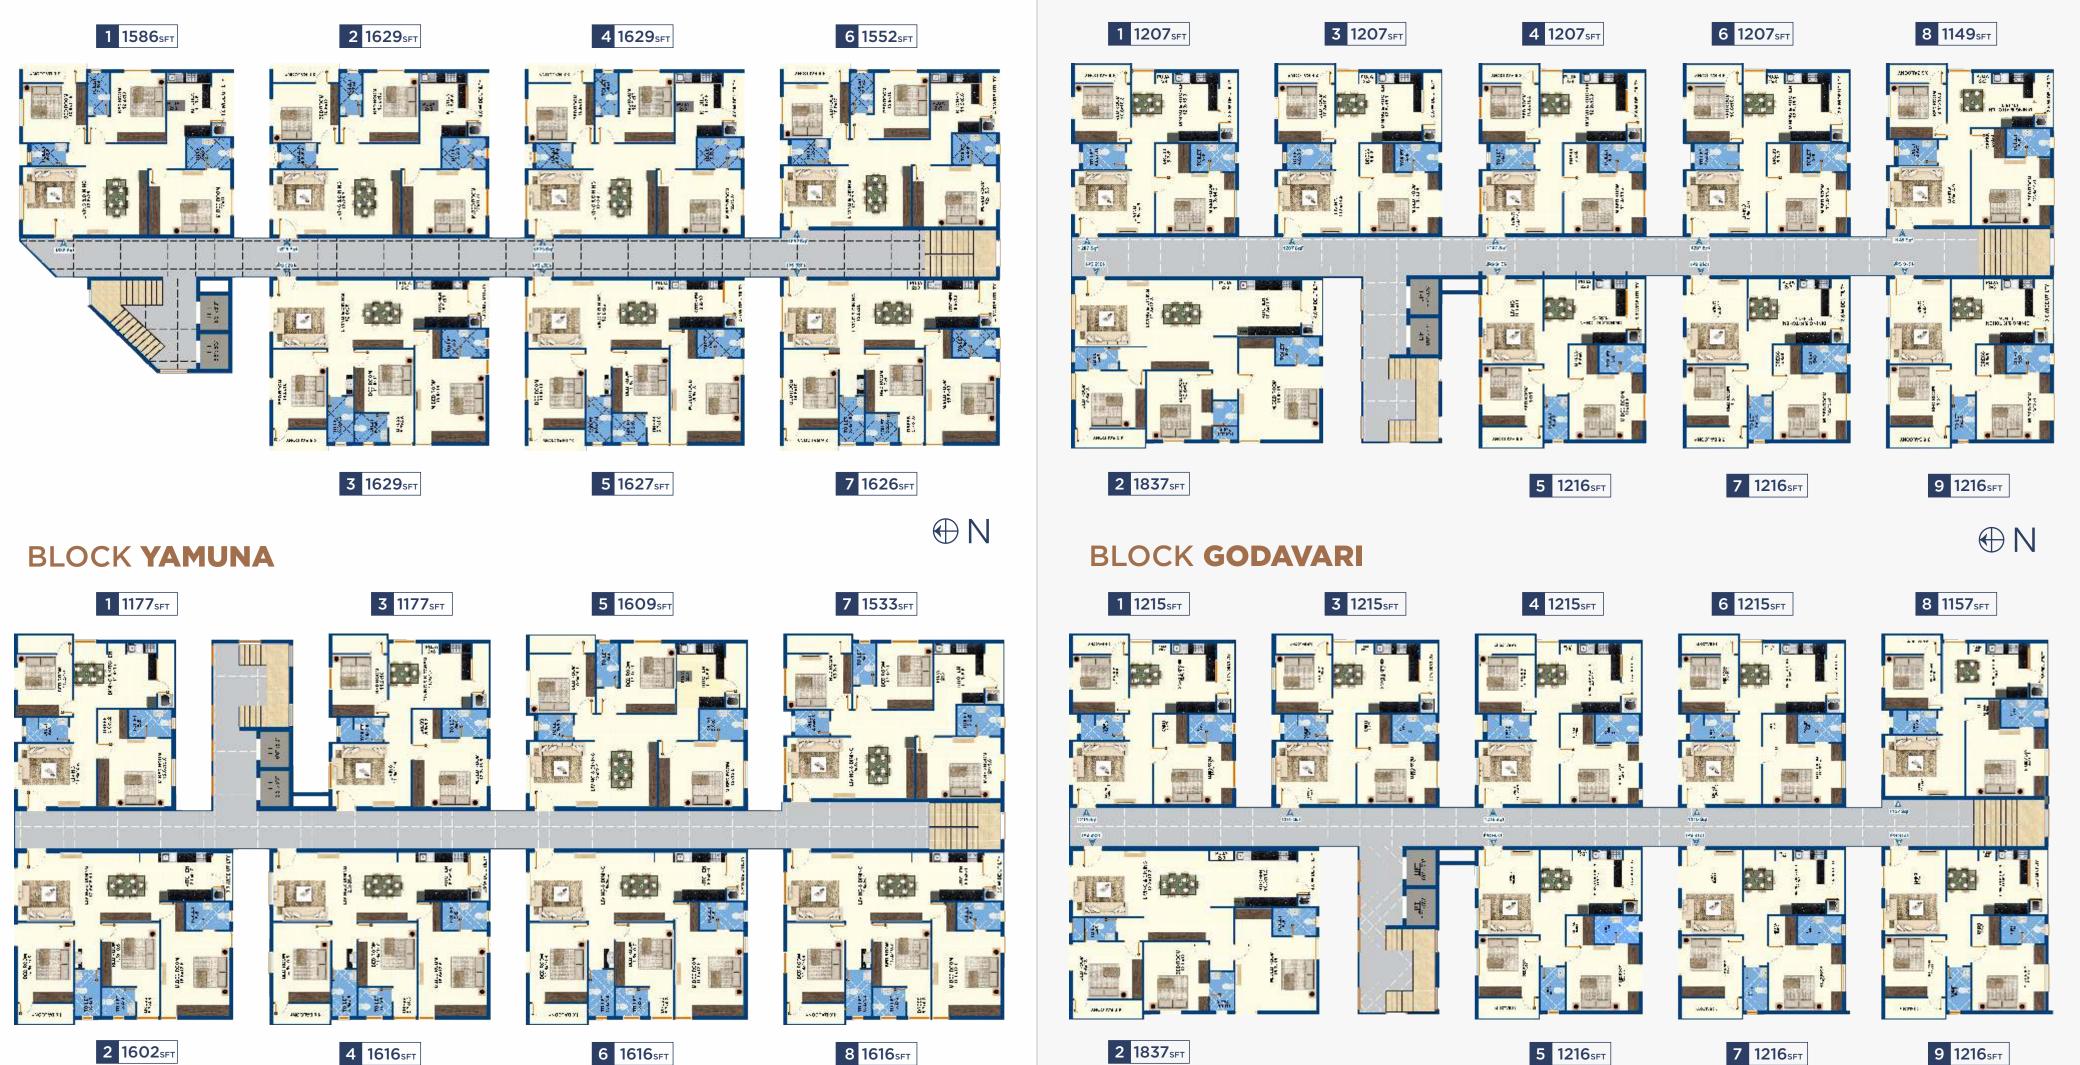

D TO NONE.

Spend quality time with loved ones at the Clubhouse, filled with a myriad of activities for recreation and leisure. As a resident, enjoy world-class amenities designed with your lifestyle in mind.

For those looking to escape for a while, the landscaped lawns offer the perfect place to unwind in quiet just downstairs from your new home. Plus woven throughout the neighbourhood, you'll discover rich green, open spaces for play or simply relaxing.

## WHERE FUN & RELAXATION ARE NEVER FAR FROM HOME





#### A BALANCED LIFE WITH CASUAL PACE



KIDS POOL GYMNASIUM MULTIPURPOSE HALL JOGGING TRACK LIBRARY GUEST ROOMS

INDOOR GAMES Table Tennis, Carrom Chess AMPLE OPEN SPACE CHILDREN'S PLAY AREA





## WHERE YOU WILL LOVE TO LIVE

ANGA

3



#### TYPICAL FLOOR PLANS

### BLOCK GANGA









## **BLOCK SARASWATI**

## TYPICAL FLOOR PLAN BLOCK KAVERI



 $\bigoplus N$ 









# **WHERE**

reach.

endless.

EVERYTHING IS WITHIN REACH AMRUTHA SANGAM TRULY OFFERS

THE BEST OF BOTH WORLDS, WITH NUMEROUS OPTIONS TO CONNECT YOU WITH EVERYTHING YOU NEED.

enviable Kompally address sets a new standard in convenience and connectivity, with everything you need being within

From a variety of restaurants, speciality shops and a supermarket, to sporting and Reputed Schools nearby community facilities - the opportunities are

Surrounded by quality amenities, the Outer Ring Road - 6 Kms Suchitra Circle - 4 Kms Paradise Circle - 12 Kms Cine Planet - 2.5 kms Runway 9 - 1.5 kms Shopping in the vicinity Close to more than

**30 Engineering Colleges** 

SHOPPING Big Bazar

Metro Cash &