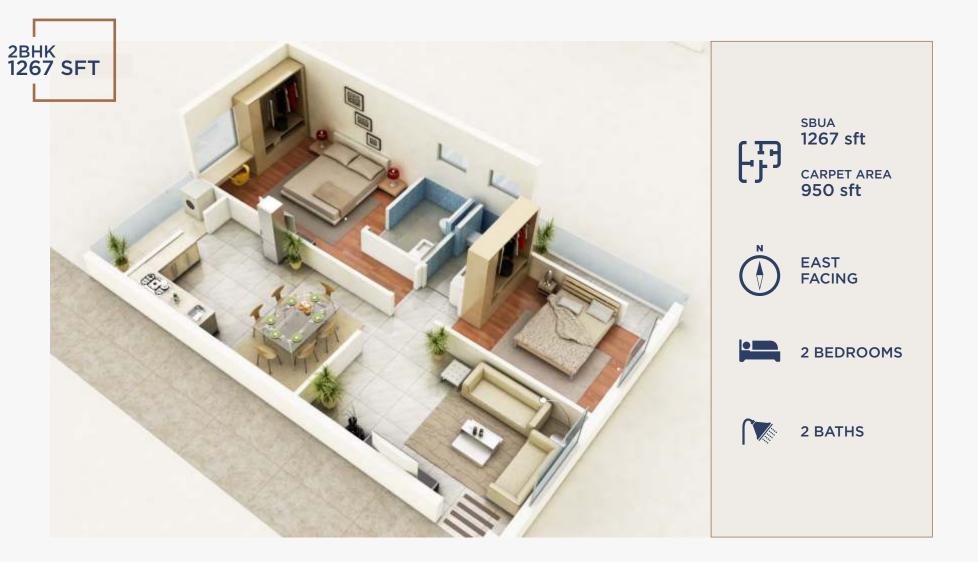

#### GENEROUSLY PROPORTIONED 2 & 3 BEDROOM APARTMENTS

AN ENVIABLE SENSE OF SPACE FROM 1157 SFT TO 1837 SFT. DETAILED AND CAREFUL CRAFTMANSHIP THROUGHOUT

QUALITY FIXTURES AND FINISHES

#### RERA APPROVED 3 ACRE GATED COMMUNITY 5 BLOCKS, G+5 FLOORS EACH 238 Hi-END, 2 & 3 BHK APARTMENTS 1157 SQ FT - 1837 SQ FT CENTRAL LOCATION PREMIUM QUALITY CONSTRUCTION VAASTU COMPLIANT NO COMMON WALLS