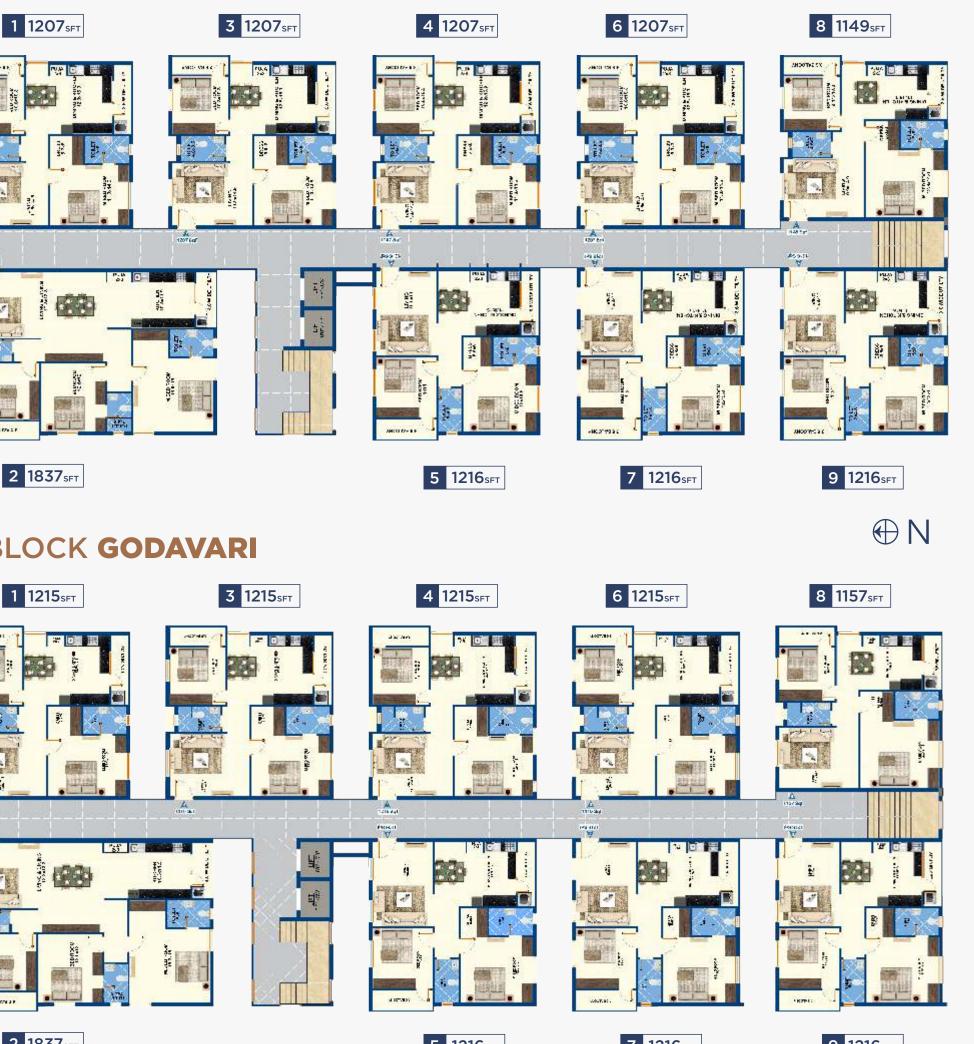

NONE.

Spend quality time with loved ones at the Clubhouse, filled with a myriad of activities for recreation and leisure. As a resident, enjoy world-class amenities designed with your lifestyle in mind.

For those looking to escape for a while, the landscaped lawns offer the perfect place to unwind in quiet just downstairs from your new home. Plus woven throughout the neighbourhood, you'll discover rich green, open spaces for play or simply relaxing.

## WHERE FUN & RELAXATION ARE NEVER FAR FROM HOME





#### A BALANCED LIFE WITH CASUAL PACE



KIDS POOL GYMNASIUM MULTIPURPOSE HALL JOGGING TRACK LIBRARY GUEST ROOMS

INDOOR GAMES Table Tennis, Carrom Chess AMPLE OPEN SPACE CHILDREN'S PLAY AREA





## WHERE YOU WILL LOVE TO LIVE

ANGA

3



#### TYPICAL FLOOR PLANS

### BLOCK GANGA









## **BLOCK SARASWATI**

## TYPICAL FLOOR PLAN BLOCK KAVERI



 $\bigoplus N$ 









# **WHERE**

reach.

endless.

EVERYTHING IS WITHIN REACH AMRUTHA SANGAM TRULY OFFERS

THE BEST OF BOTH WORLDS, WITH NUMEROUS OPTIONS TO CONNECT YOU WITH EVERYTHING YOU NEED.

enviable Kompally address sets a new standard in convenience and connectivity, with everything you need being within

From a variety of restaurants, speciality shops and a supermarket, to sporting and Reputed Schools nearby community facilities - the opportunities are

Surrounded by quality amenities, the Outer Ring Road - 6 Kms Suchitra Circle - 4 Kms Paradise Circle - 12 Kms Cine Planet - 2.5 kms Runway 9 - 1.5 kms Shopping in the vicinity Close to more than

**30 Engineering Colleges** 

SHOPPING Big Bazar

Metro Cash & Carr