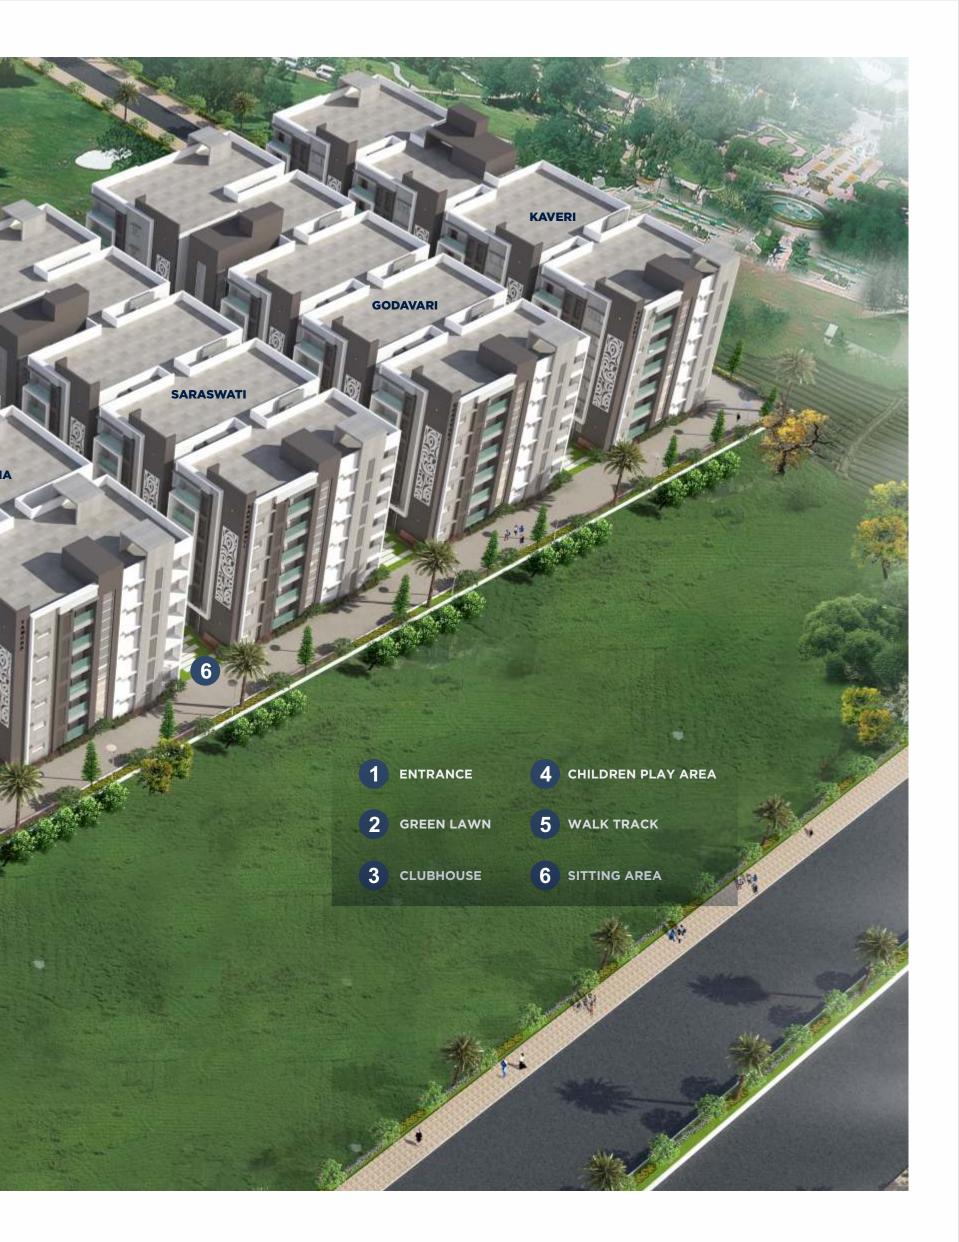

#### RERA APPROVED 3 ACRE GATED COMMUNITY 5 BLOCKS, G+5 FLOORS EACH 238 Hi-END, 2 & 3 BHK APARTMENTS 1157 SQ FT - 1837 SQ FT CENTRAL LOCATION PREMIUM QUALITY CONSTRUCTION VAASTU COMPLIANT NO COMMON WALLS

DESIGNER LANDSCAPING CHILDREN PLAY AREA RAINWATER HARVESTING 24-HR WATER SUPPLY POWER BACKUP 24-HR SECURITY WITH CCTV & INTERCOM AMPLE PARKING

EXCLUSIVE CLUBHOUSE

#### AMRUTHA SANGAM HAS BEEN DESIGNED TO PROVIDE RESIDENTS WITH A LIFESTYLE EXPERIENCE THAT IS SECOND TO NONE.

Spend quality time with loved ones at the Clubhouse, filled with a myriad of activities for recreation and leisure. As a resident, enjoy world-class amenities designed with your lifestyle in mind.

For those looking to escape for a while, the landscaped lawns offer the perfect place to unwind in quiet just downstairs from your new home. Plus woven throughout the neighbourhood, you'll discover rich green, open spaces for play or simply relaxing.