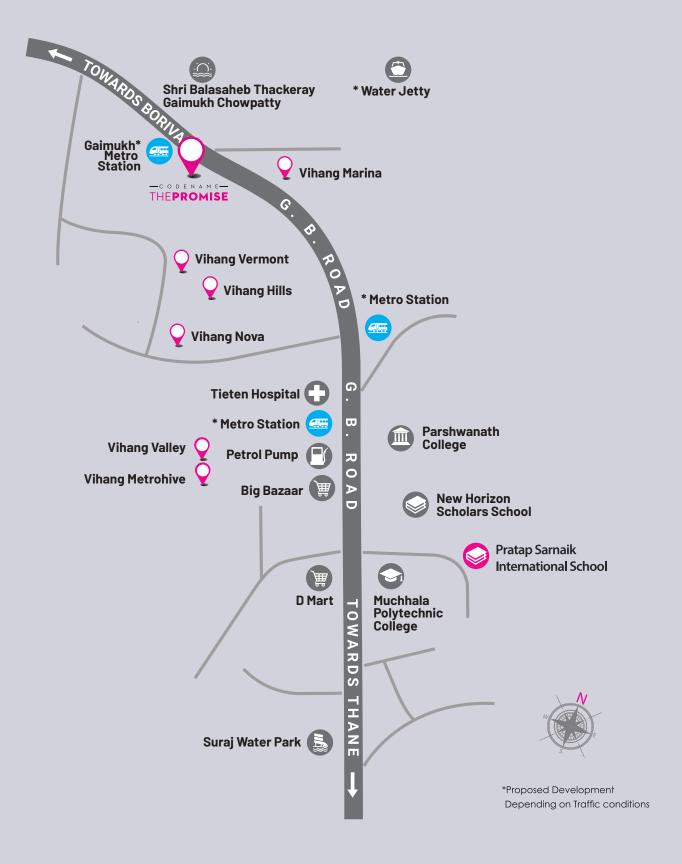

## 'THE PROMISE' & ITS SUPERIOR LOCATION.

The prime location brings with it an array of advantageous perks with it.

Located at Bhayanderpada, Ghodbunder Road, the project is established along the National Highway. It is in close proximity to Gaimukh Metro Station. It opens up to entry point to Thane when travelling from Western Line. The most amusing part of shelter you seek and possession you flaunt. We assure that

THE PROMISE is an uninterrupted view of a creek & mountains taking you closer to nature. It is located near Gaimukh Chowpatty with a proposed Water Jetty on the opposite side road.

Life here is filled with amusing benefits which will make you yearn for more.

- 5 mins. from Tieten Hospital
- 7 mins. from Jijai Women's Hospital
- $\bullet$  10 mins, from Currae Hospital

- 8 mins. from Big Bazaar
- 10 mins. from D Mart
- 18 mins. from R Mall
- 25 mins. from Viviana Mall
- 25 mins. from Korum Mall

- 20 mins. from Hotel Vihang's Inn
- 20 mins. from Kerala Cafe
- $\bullet$  25 mins. from Vihang's Palm Club
- 25 IBIS Hotel

- $\bullet$  7 mins. from G Corp
- 17 mins. from Bayer
- 20 mins. from TCS

- 8 mins. from Muchhala Polytechnic College
- 8 mins. from Pratap Sarnaik International School
- 10 mins. from New Horizon Scholar's School
- 25 mins. from Sulochana Devi Singhania School

- 2 mins. from Proposed Metro Station
- 15 mins. from Eastern Express Highway
- 15 mins. from Western Express Highway
- 20 mins. from Mira Road Station (Western Railway)
- 25 mins. from Thane Station (Central Railway)
- 25 mins. from Borivali Station (Western Railway)
- Close proximity to proposed jetty