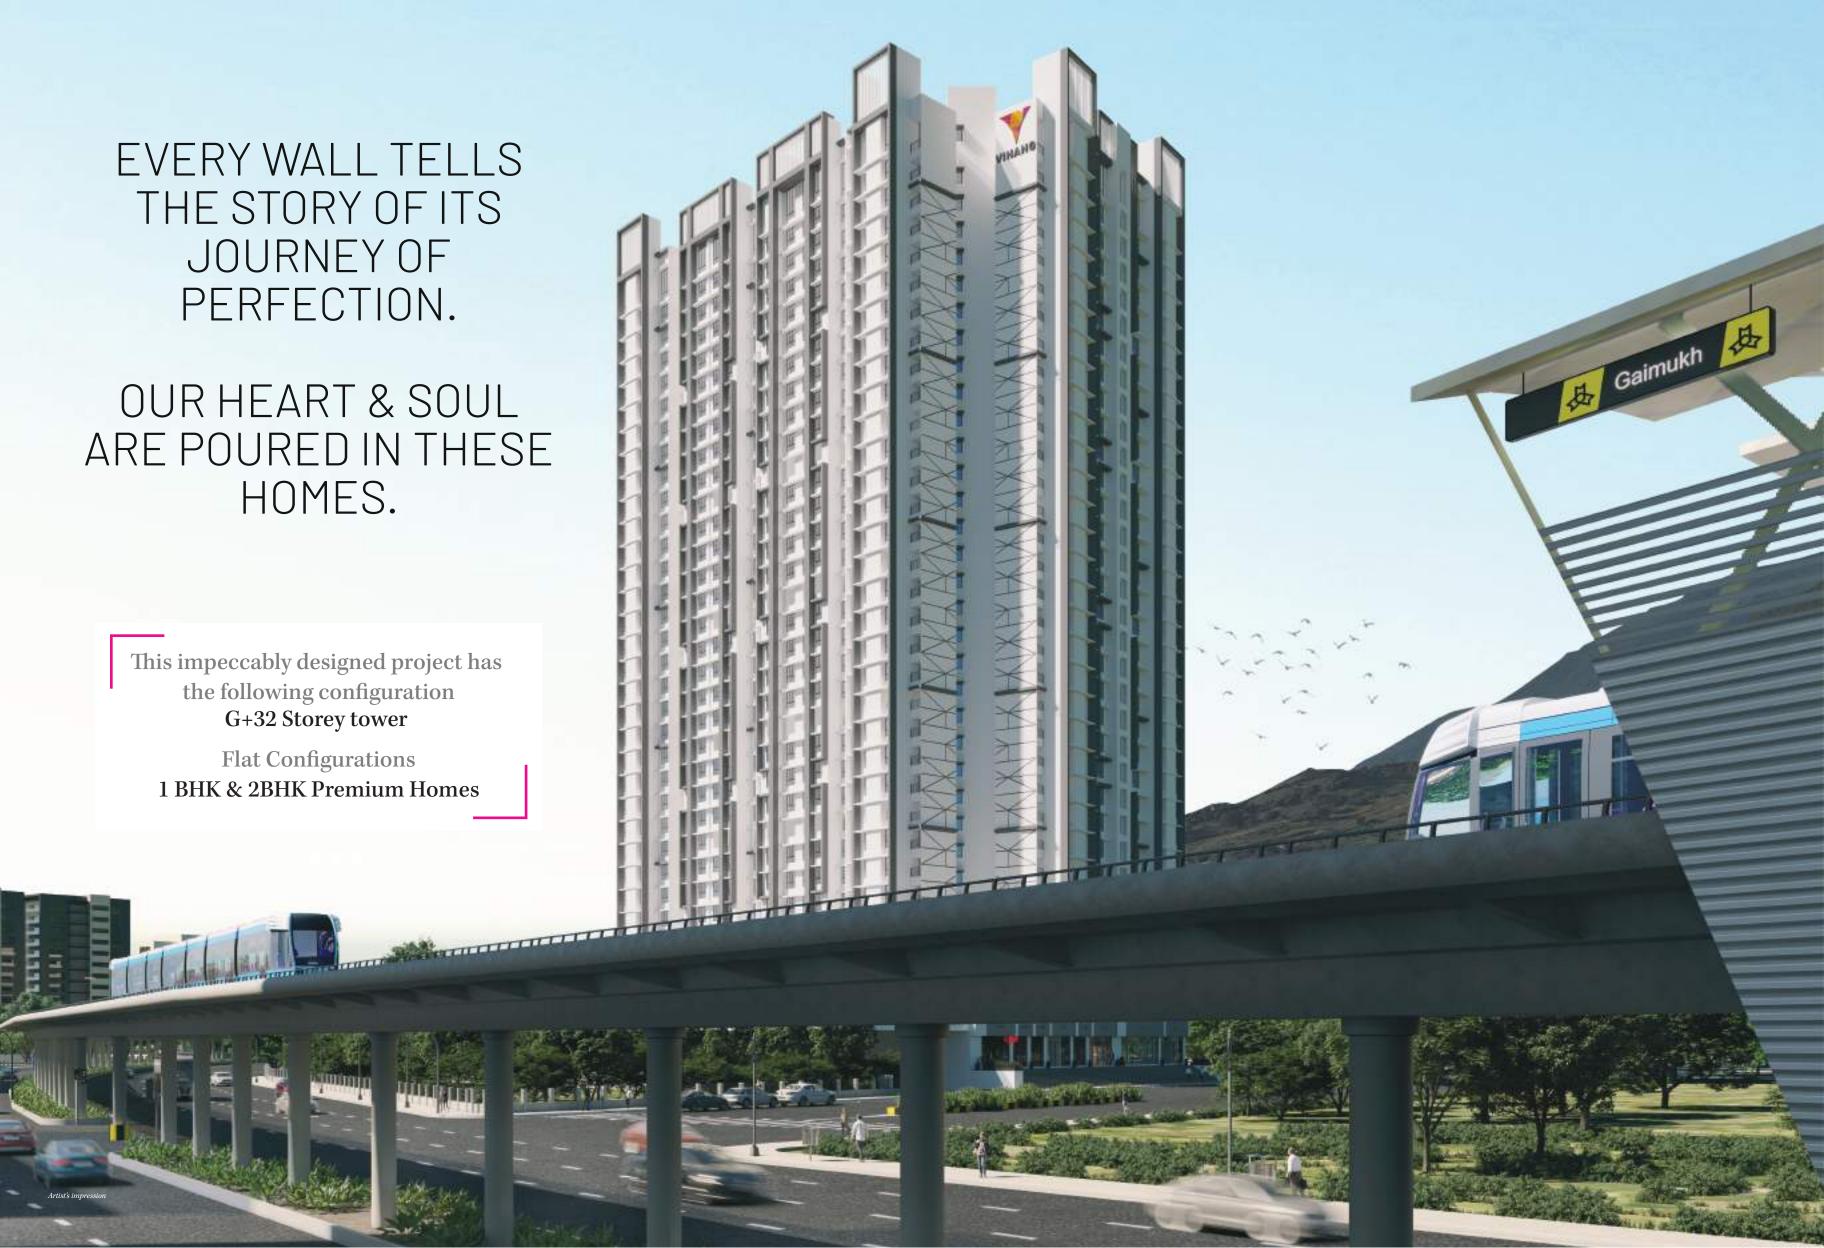

## 'THE PROMISE' & ITS SUPERIOR LOCATION.

The prime location brings with it an array of advantageous perks with it.

Located at Bhayanderpada, Ghodbunder Road, the project is established along the National Highway. It is in close proximity to Gaimukh Metro Station. It opens up to entry point to Thane when travelling from Western Line. The most amusing part of shelter you seek and possession you flaunt. We assure that

THE PROMISE is an uninterrupted view of a creek & mountains taking you closer to nature. It is located near Gaimukh Chowpatty with a proposed Water Jetty on the opposite side road.

Life here is filled with amusing benefits which will make you yearn for more.

- 2 mins. from Proposed Metro Station
- 15 mins. from Eastern Express Highway
- 15 mins. from Western Express Highway
- 20 mins. from Mira Road Station (Western Railway)
- 25 mins. from Thane Station (Central Railway)
- 25 mins. from Borivali Station (Western Railway)
- Close proximity to proposed jetty