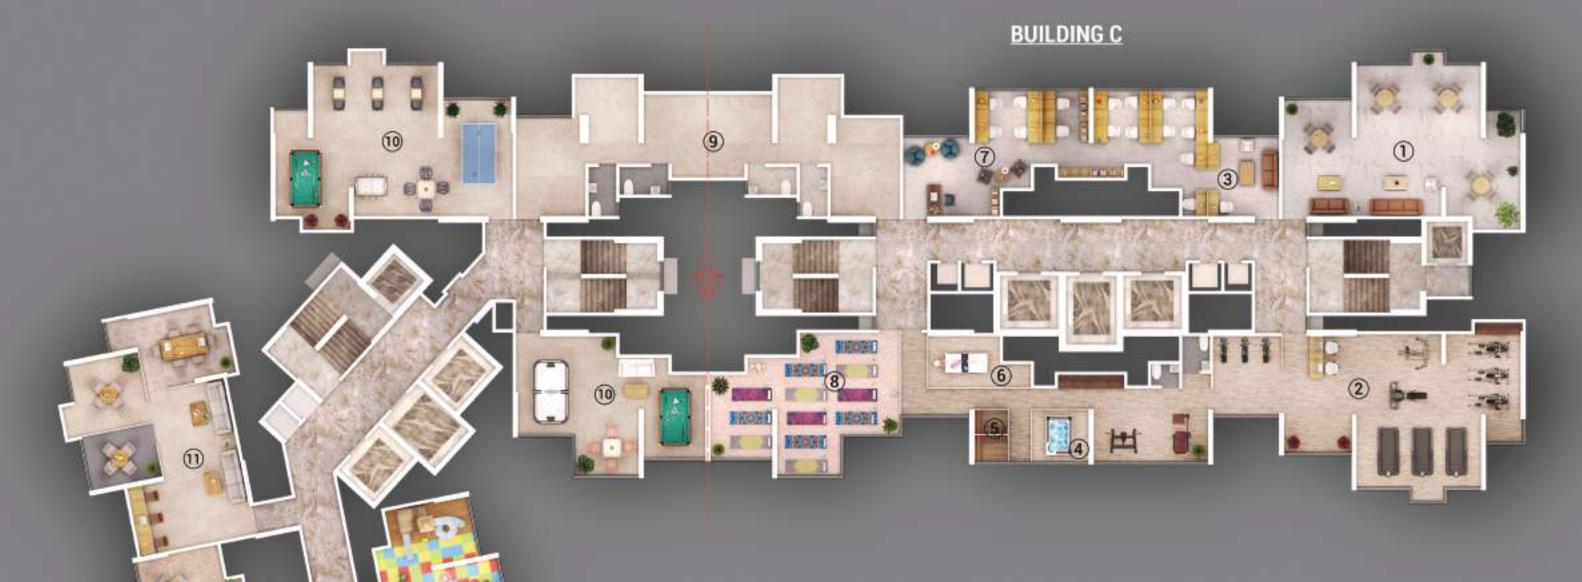

### TOP FLOOR AMENITIES

- 1 SENIOR CITIZEN AREA
- 2 GYM
- 3 STUDY AREA
- 4 JACUZI
- 5 STEAM
- 6 SPA

- 7 LIBRARY
- 8 YOGA & MEDITATION
- 9 REFUGE AREA
- 10 INDOOR GAMES
- 11 BUSINESS CENTER
- 12 CRECHE

13 - LADIES LOUNGE

14 - STAR GAZING

15 - DANCE & ZUMBA

16 - MOVIE LOUNGE

**BUILDING D** 