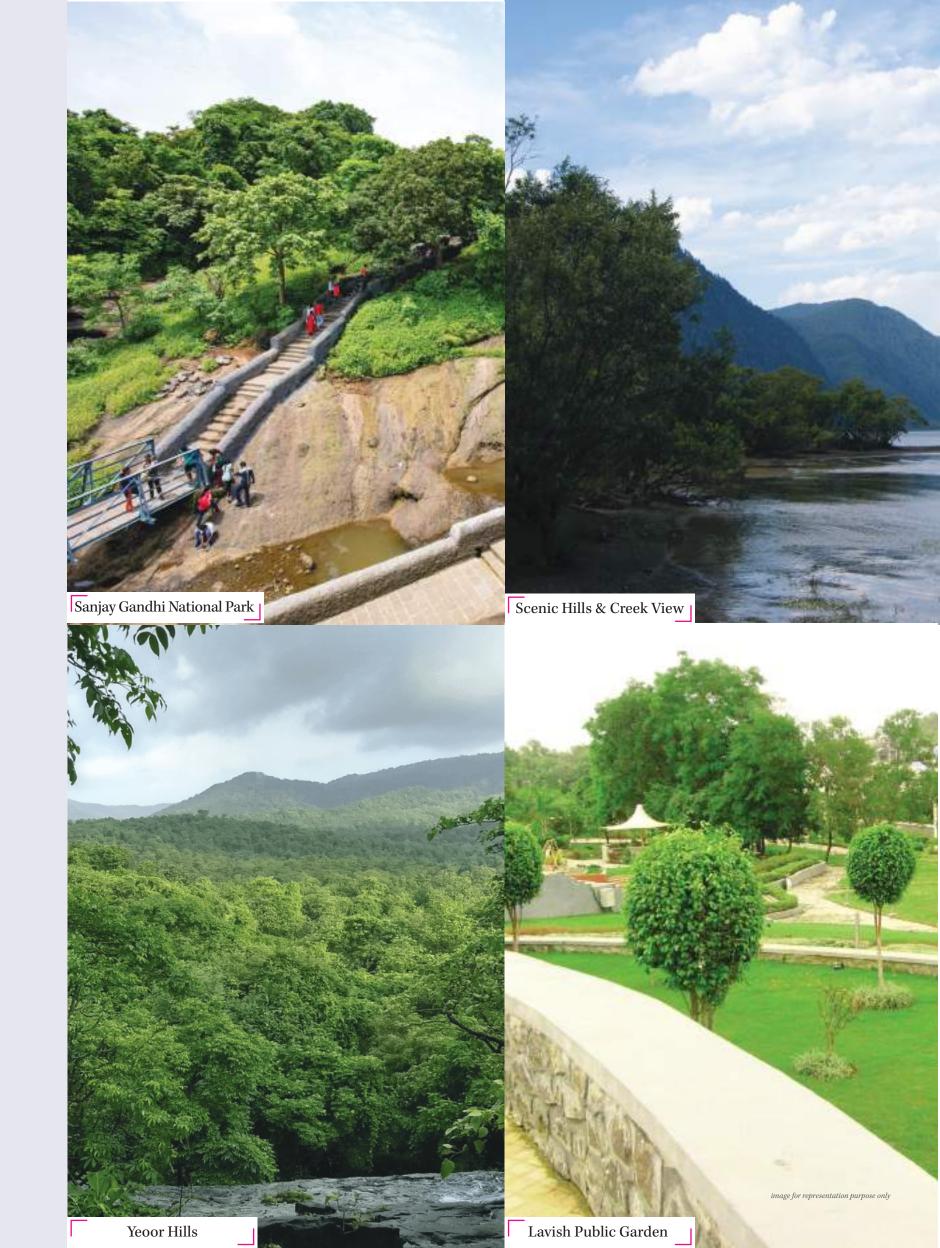

# WITNESS THE BEAUTY OF NATURE IN ALL ITS GLORY.

## FEEL ONE WITH THE GREENS.

- Adjacent to Sanjay Gandhi National Park and Yeoor Hills
- Scenic Hills & Creek View
- Gaimukh Chowpatty
- Lavish Public Garden in 3 Acres Area

'THE PROMISE' IS IN CLOSE PROXIMITY WITH THE MOST ESSENTIAL NEEDS OF LIFE.