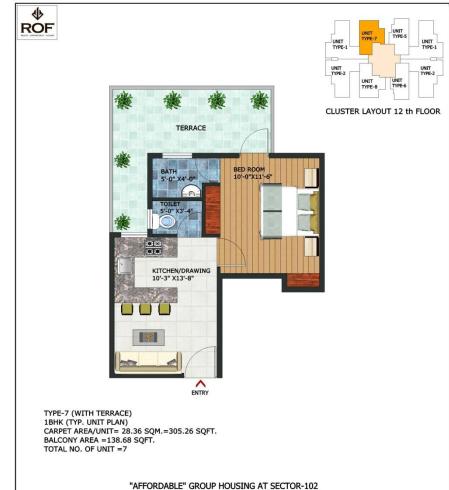

#### Carpet Area: 443.94 Sq. Ft.(with Terrace)

#### Carpet Area: 357.68 Sq. Ft.

"AFFORDABLE" GROUP HOUSING AT SECTOR-102