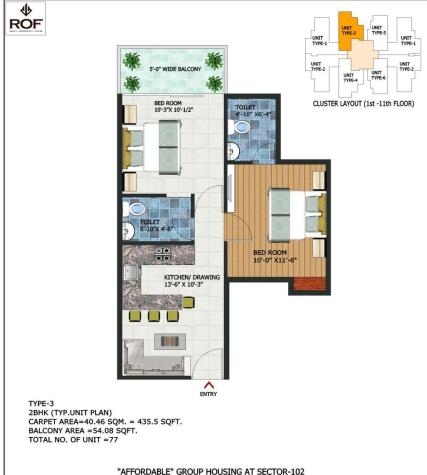

ed Complex



# PROJECT LAYOUT





UNIT TYPE-1

UNIT TYPE-2

# FLOOR PLANS

### 1 BHK Apartments

#### Carpet Area: 356.49 Sq. Ft.



#### Carpet Area: 438.34 Sq. Ft.(with Terrace)





### 1 BHK Apartments

#### Carpet Area: 357.68 Sq. Ft.



"AFFORDABLE" GROUP HOUSING AT SECTOR-102

#### Carpet Area: 443.94 Sq. Ft.(with Terrace)





### 1 BHK Apartments Carpet Area: 363.81 Sq. Ft.



TYPE-6 1BHK (TYP.UNIT PLAN) CARPET AREA/UNIT=28.11 SQM.=302.46 SQFT. BALCONY AREA =61.35 SQFT. TOTAL NO. OF UNIT=99 UNIT TYPE-1 TYPE-1 TYPE-1 UNIT TYPE-1 TYPE-1 UNIT TYPE-1 TYPE-1 UNIT TYPE-1 UN

#### Carpet Area: 403.41 Sq. Ft.



"AFFORDABLE" GROUP HOUSING AT SECTOR-102

"AFFORDABLE" GROUP HOUSING AT SECTOR-102



### 2 BHK Apartments

#### Carpet Area: 482.48 Sq. Ft.



#### Carpet Area: 490.3 Sq. Ft.





### 2 BHK Apartments

#### Carpet Area: 596.1 Sq. Ft.



#### Carpet Area: 596.75 Sq. Ft.

"AFFORDABLE" GROUP HOUSING AT SECTOR-102