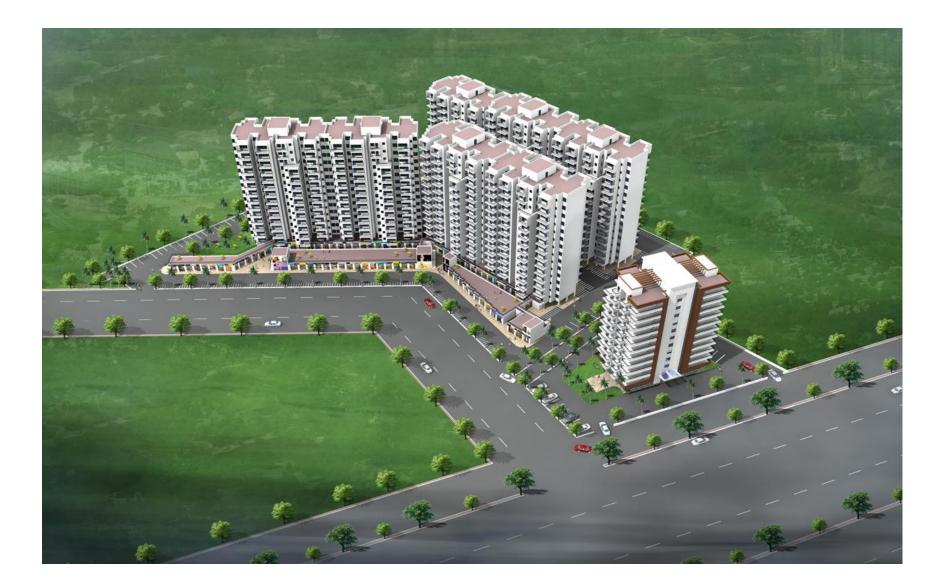

### ROF AALAYAS – An Affordable Housing Project

# PROJECT FEATURES

- Located at Dwarka Express way in Sec-102, Gurgaon.
- Choice of 1 & 2 BHK Apartment.
- Approx. 5 Acre area of Project.
- Provision for Nursery School.
- Daily needs and other retail facilities within walking distance
- Club House for social gatherings and Power Networking.
- Sports Courts for your sporting Indulgence.
- Symnasiums to tone you up and shape you stay on top of your game.
- Natural Green Gardens for you to feel minty fresh.
- Sogging Tracks to have a healthy Lifestyle.