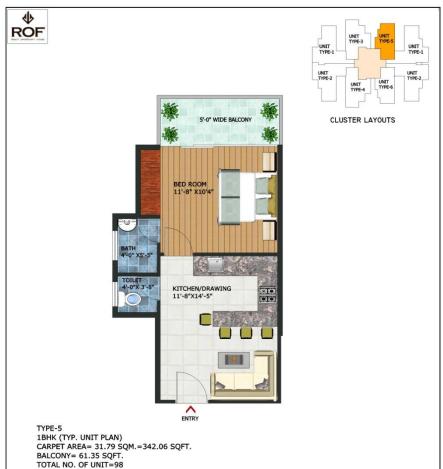

# FLOOR PLANS

### 1 BHK Apartments

#### Carpet Area: 357.68 Sq. Ft.

"AFFORDABLE" GROUP HOUSING AT SECTOR-102