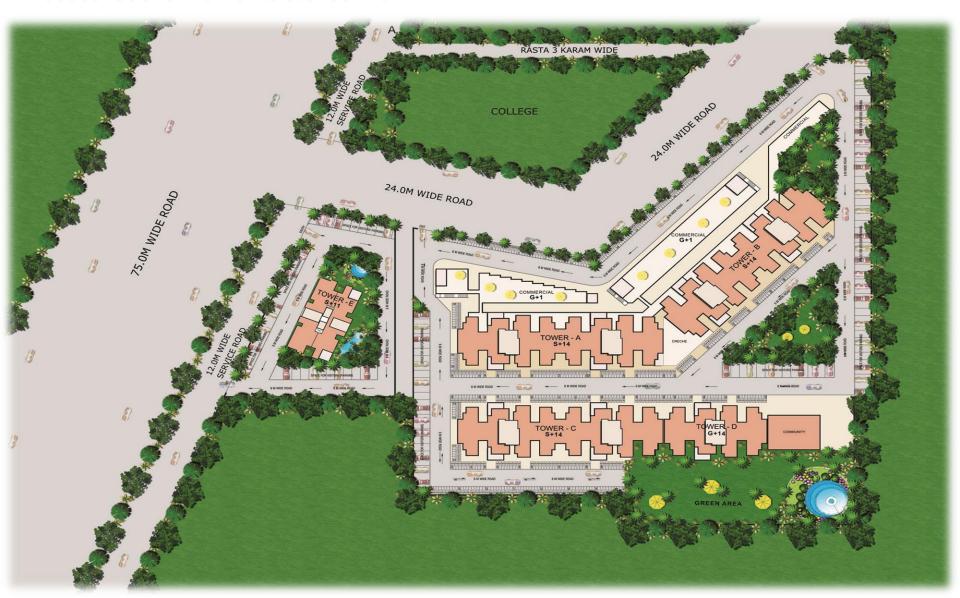

Bedrooms/Hall/Kitchen/Toilets/Balconies Vitrified & antiskid Ceramic Tiles .
- Wall Finish: plaster with OBD.
- Wall Finish: Tiles up to 2 feet high above Marble/Granite counter & OBD/Color Wash in balance area / Ceramic Tiles.
- **Kitchen**: Slab platform, Single bowl SS sink.
- Door Frame/Doors: Painted Hardwood / M.S / Fiber Door frames with flush door / Skin Door / Fiber Door.
- Surrounded by Luxury Group Housing by Emaar MGF; Adani and a huge township by BPTP in the neighborhood.
- Windows: Z-section / Powder coated / anodized aluminum frame windows.
- Chinaware & CP Fittings: Standard Fitting.
- Electrical ISI Marked, products for wiring, switches/sockets.
- Common Area Flooring: Kota Stone / Pavers; Lift Lobby Granite / Marble / Tiles.
- Security: Gated Complex



# PROJECT LAYOUT





UNIT TYPE-1

UNIT TYPE-2

# FLOOR PLANS

### 1 BHK Apartments

#### Carpet Area: 356.49 Sq. Ft.



#### Carpet Area: 438.34 Sq. Ft.(with Terrace)





### 1 BHK Apartments

#### Carpet Area: 357.68 Sq. Ft.



"AFFORDABLE" GROUP HOUSING AT SECTOR-102

#### Carpet Area: 443.94 Sq. Ft.(with Terrace)





### 1 BHK Apartments Carpet Area: 363.81 Sq. Ft.



TYPE-6 1BHK (TYP.UNIT PLAN) CARPET AREA/UNIT=28.11 SQM.=302.46 SQFT. BALCONY AREA =61.35 SQFT. TOTAL NO. OF UNIT=99 UNIT TYPE-1 TYPE-1 TYPE-1 UNIT TYPE-1 TYPE-1 UNIT TYPE-1 TYPE-1 UNIT TYPE-1 UN

#### Carpet Area: 403.41 Sq. Ft.



"AFFORDABLE" GROUP HOUSING AT SECTOR-102

"AFFORDABLE" GROUP HOUSING AT SECTOR-102



### 2 BHK Apartments

#### Carpet Area: 482.48 Sq. Ft.



#### Carpet Area: 490.3 Sq. Ft.





### 2 BHK Apartments

#### C