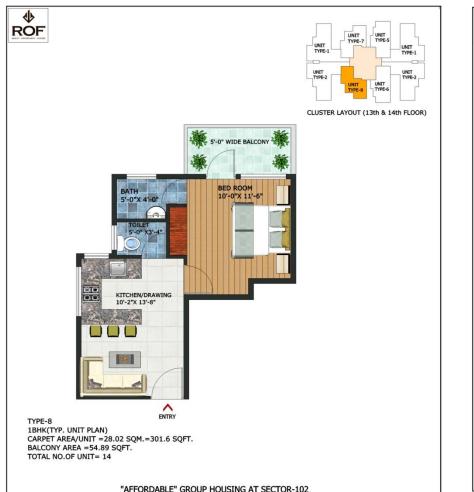

### 1 BHK Apartments

#### Carpet Area: 357.68 Sq. Ft.

"AFFORDABLE" GROUP HOUSING AT SECTOR-102