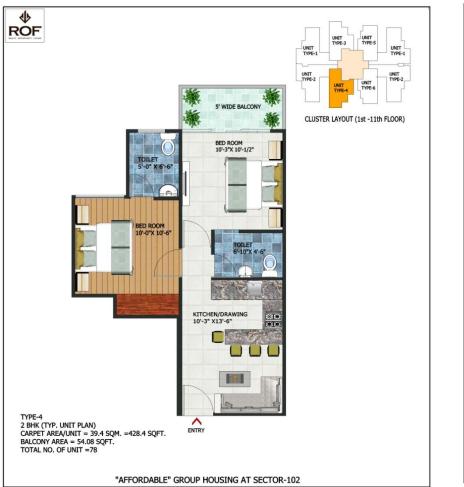

e / Marble / Tiles.
- Security: Gated Complex



# PROJECT LAYOUT





UNIT TYPE-1

UNIT TYPE-2

# FLOOR PLANS

### 1 BHK Apartments

#### Carpet Area: 356.49 Sq. Ft.



#### Carpet Area: 438.34 Sq. Ft.(with Terrace)





### 1 BHK Apartments

#### Carpet Area: 357.68 Sq. Ft.



"AFFORDABLE" GROUP HOUSING AT SECTOR-102

#### Carpet Area: 443.94 Sq. Ft.(with Terrace)





### 1 BHK Apartments Carpet Area: 363.81 Sq. Ft.



TYPE-6 1BHK (TYP.UNIT PLAN) CARPET AREA/UNIT=28.11 SQM.=302.46 SQFT. BALCONY AREA =61.35 SQFT. TOTAL NO. OF UNIT=99 UNIT TYPE-1 TYPE-1 TYPE-1 UNIT TYPE-1 TYPE-1 UNIT TYPE-1 TYPE-1 UNIT TYPE-1 UN

#### Carpet Area: 403.41 Sq. Ft.



"AFFORDABLE" GROUP HOUSING AT SECTOR-102

"AFFORDABLE" GROUP HOUSING AT SECTOR-102



### 2 BHK Apartments

#### Carpet Area: 482.48 Sq. Ft.



#### Carpet Area: 490.3 Sq. Ft.





### 2 BHK Apartments

#### Carpet Area: 596.1 Sq. Ft.



#### Carpet Area: 596.75 Sq. Ft.

"AFFORDABLE" GROUP HOUSING AT SECTOR-102