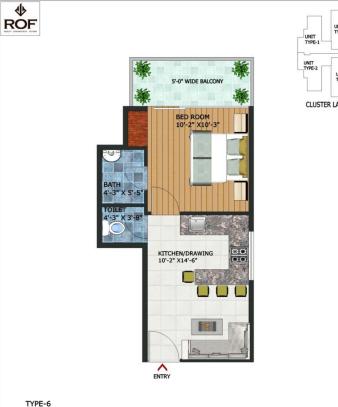

### 1 BHK Apartments Carpet Area: 363.81 Sq. Ft.

TYPE-6 1BHK (TYP.UNIT PLAN) CARPET AREA/UNIT=28.11 SQM.=302.46 SQFT. BALCONY AREA =61.35 SQFT. TOTAL NO. OF UNIT=99 UNIT TYPE-1 TYPE-1 TYPE-1 UNIT TYPE-1 TYPE-1 UNIT TYPE-1 TYPE-1 UNIT TYPE-1 UN