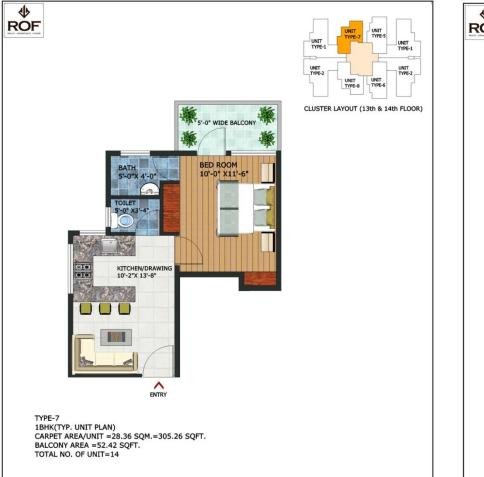

/ Ceramic Tiles.
- **Kitchen**: Slab platform, Single bowl SS sink.
- Door Frame/Doors: Painted Hardwood / M.S / Fiber Door frames with flush door / Skin Door / Fiber Door.
- Surrounded by Luxury Group Housing by Emaar MGF; Adani and a huge township by BPTP in the neighborhood.
- Windows: Z-section / Powder coated / anodized aluminum frame windows.
- Chinaware & CP Fittings: Standard Fitting.
- Electrical ISI Marked, products for wiring, switches/sockets.
- Common Area Flooring: Kota Stone / Pavers; Lift Lobby Granite / Marble / Tiles.
- Security: Gated Complex



# PROJECT LAYOUT





UNIT TYPE-1

UNIT TYPE-2

# FLOOR PLANS

### 1 BHK Apartments

#### Carpet Area: 356.49 Sq. Ft.



#### Carpet Area: 438.34 Sq. Ft.(with Terrace)





### 1 BHK Apartments

#### Carpet Area: 357.68 Sq. Ft.



"AFFORDABLE" GROUP HOUSING AT SECTOR-102

#### Carpet Area: 443.94 Sq. Ft.(with Terrace)





### 1 BHK Apartments Carpet Area: 363.81 Sq. Ft.



TYPE-6 1BHK (TYP.UNIT PLAN) CARPET AREA/UNIT=28.11 SQM.=302.46 SQFT. BALCONY AREA =61.35 SQFT. TOTAL NO. OF UNIT=99 UNIT TYPE-1 TYPE-1 TYPE-1 UNIT TYPE-1 TYPE-1 UNIT TYPE-1 TYPE-1 UNIT TYPE-1 UN

#### Carpet Area: 403.41 Sq. Ft.



"AFFORDABLE" GROUP HOUSING AT SECTOR-102

"AFFORDABLE" GROUP HOUSING AT SECTOR-102



### 2 BHK Apartments

#### Carpet Area: 482.48 Sq. Ft.



#### Carpet Area: 490.3 Sq. Ft.





### 2 BHK Apartments

#### Carpet Area: 596.1 Sq. Ft.



#### Carpet Area: 596.75 Sq. Ft.

"AFFORDABLE" GROUP HOUSING AT SECTOR-102