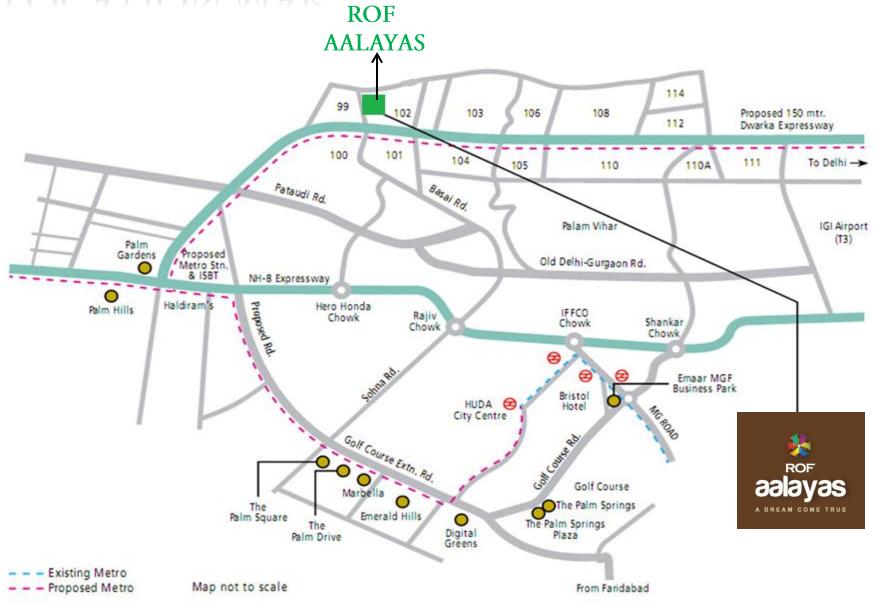

### LOCATION MAP

## LOCATION BENEFITS

- 15 min drive for International Airport T3..
- ✤ 400 Meters distance for Proposed Metro Station.
- 10 minutes drive for Sultanpur Bird Sanctuary.
- \* 8 km distance for Proposed Diplomatic Enclave.
- 800 Acres Green Area opposite this site
- Surrounded by Luxury Group Housing by Emaar MGF; Adani and a huge township by BPTP in the neighborhood