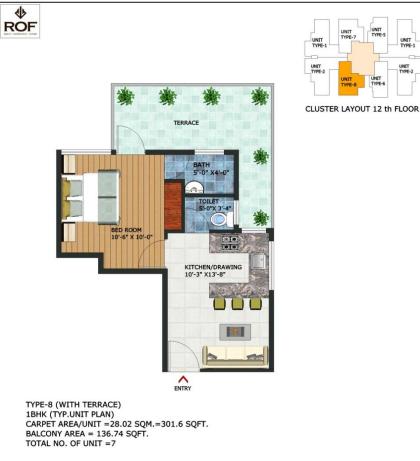

#### Carpet Area: 438.34 Sq. Ft.(with Terrace)

#### Carpet Area: 357.68 Sq. Ft.

"AFFORDABLE" GROUP HOUSING AT SECTOR-102