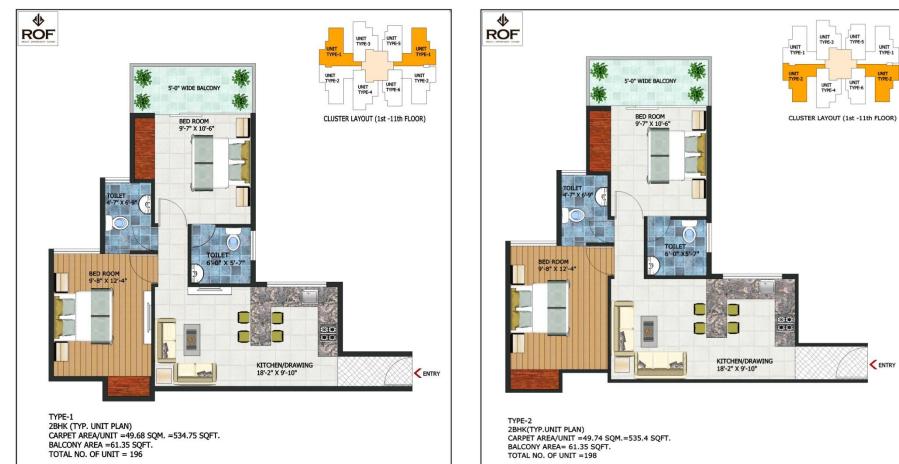

# FLOOR PLANS

### 2 BHK Apartments

#### Carpet Area: 596.1 Sq. Ft.

#### Carpet Area: 596.75 Sq. Ft.

"AFFORDABLE" GROUP HOUSING AT SECTOR-102