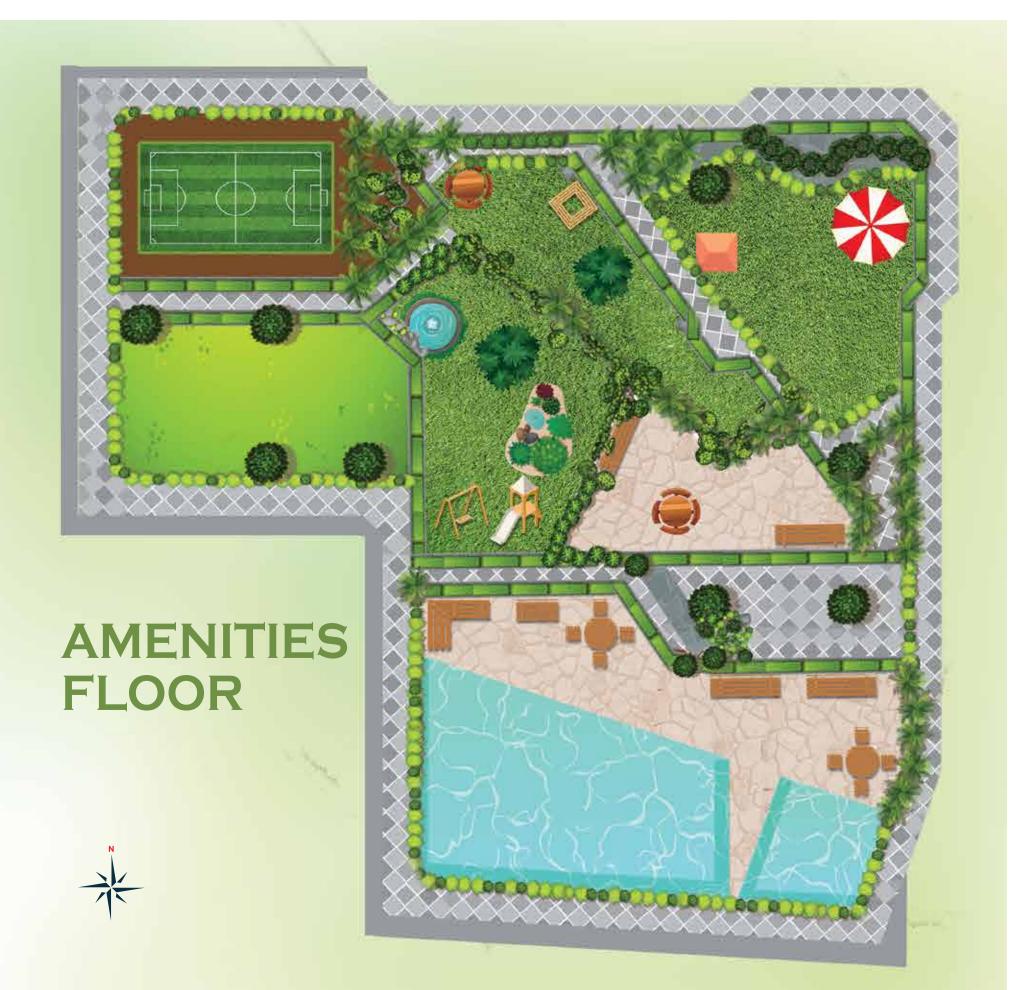

### **COMES CALLING**

With an aim to bring you the best of both worlds, Shree Krishna brings you amenities that keep you engaged indoors as well as outdoors.

#### **Outdoor amenities**

- Swimming pool
- Kids' swimming pool
- Garden
- Kids' play area

#### **Indoor amenities**

- Yoga/mediation room
- Senior citizens' area
- Multi-purpose hall
- Lobby
- Semi-covered passage
- Indoor games area
- Gym
- Steam room
- Jacuzzi
- Changing rooms (common bathroom area)