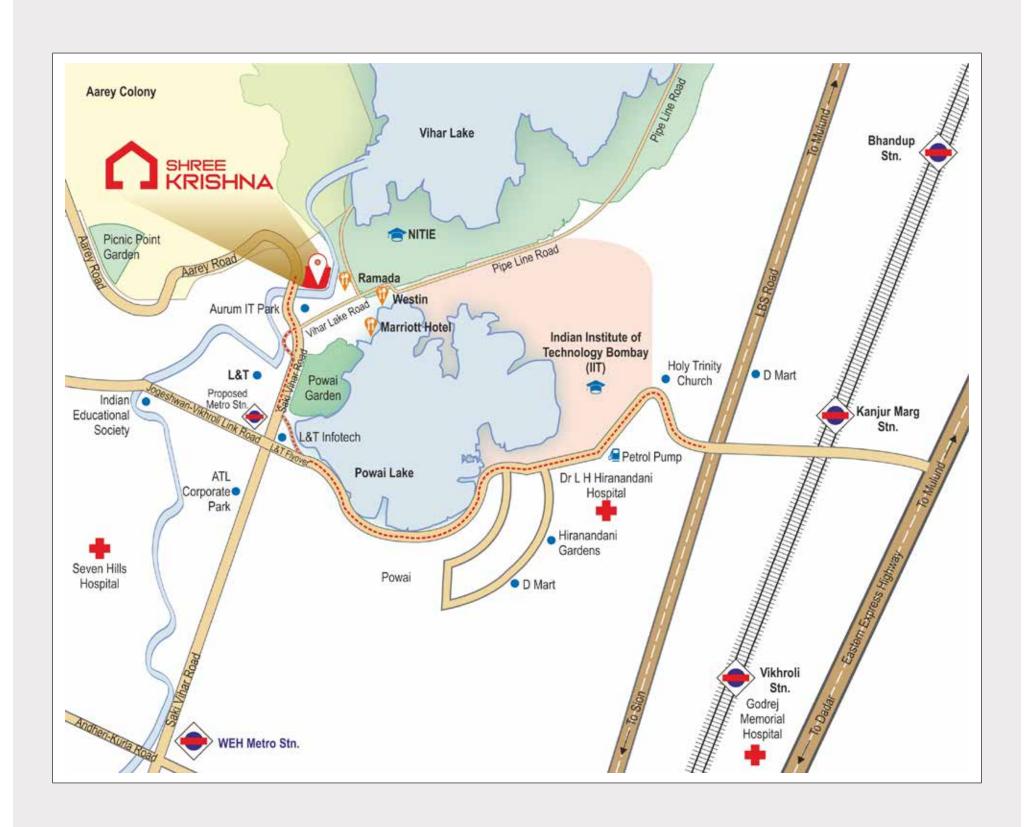

## PINNED CLOSE TO YOUR HEART

The location of Shree Krishna is completely enviable since it is so close to natural beauty as well as business parks making it a hub for many offices as well as co-working spaces. Powai is dotted with ICSE, CBSE and International schools to choose from and has general as well as specialty hospitals. The locality also has many hotels from ecotel to OYO to luxurious ones. And has shopping malls, supermarkets, food courts as well as restaurants offering every cuisine in the world.

Kanjurmarg Railway Station - 6 km Vikhroli Railway Station - 7 km Saki Naka Metro Station - 3.8 km Upcoming Metro line - 1.5 km

D Mart Powai Galleria Powai Plaza

Podar International School SM Shetty School **Bombay Scottish School** 

Airport - 6.5 km

WE Highway - 7 km EE Highway - 7 km JVLR - 1.5 km LBS Road - 6 km

Kensington Business Park Central Avenue **SEEPZ** 

Godrej Memorial Hospital Seven Hills Hospital Hiranandani Hospital