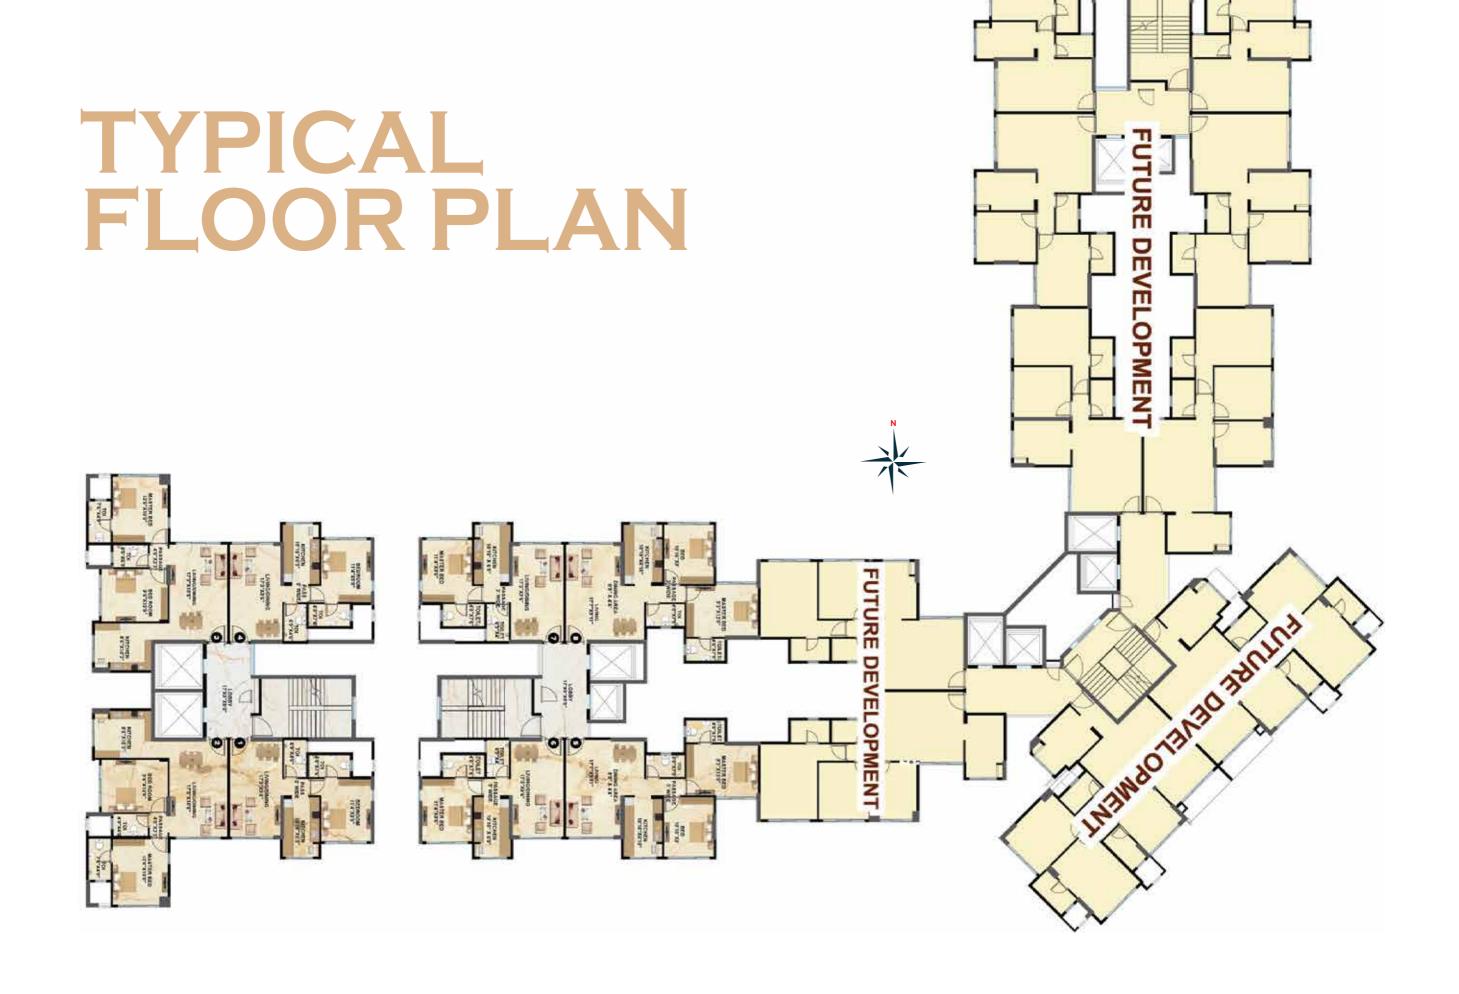

With four wings, Shree Krishna houses 1, 2 and 3 BHK for first time buyers as well as investors. The basement and 2-level podiums offer enough parking for residents and their guests.

Cinnamon

It's the colour of security and dependability.