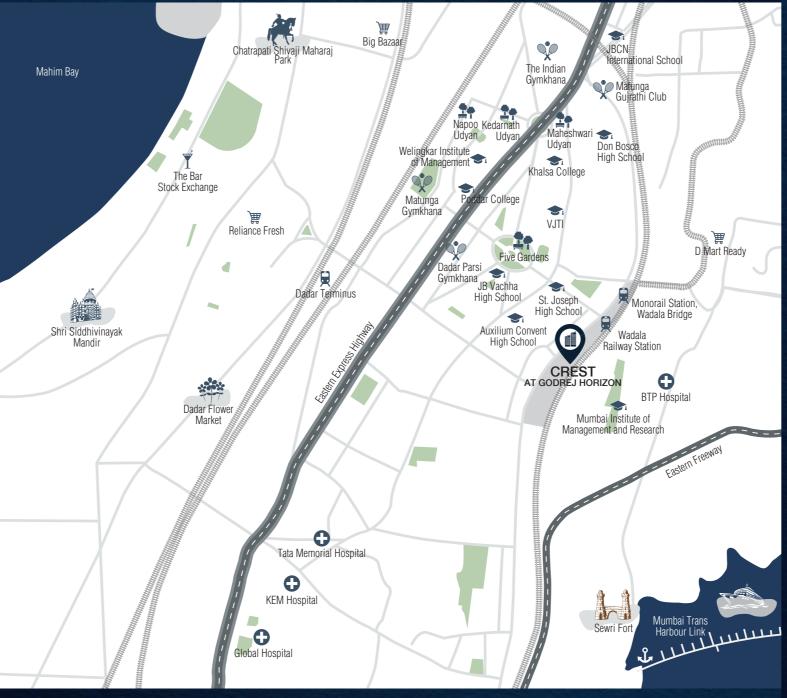

# LOCATED IN A PLACE SURROUNDED WITH BUSTLING AND ROBUST SOCIAL INFRASTRUCTURE.

It's great to be near the things that matter.

Map not to scale

Site Address: Godrej Horizon Phase I, R. A. Kidwai Road, Azad Nagar, Wadala (West), Mumbai - 400 031. The project is registered with MahaRERA having registration number as P51900049757 and available at http://maharera.mahaonline.gov.in. The project is being developed by Godrej Projects Development Limited (Developer). The sale is subject to the terms of the application form and the agreement for sale. Prospective customer/s are advised to apprise themselves of the necessary and relevant information of the project prior to making any purchase decisions. The official website of Godrej Properties Limited is www.godrejpoperties.com. Please do not rely on information provided on any other website. The Developer shall not be liable for any information that may be circulated by any third party about the project. Further, the Developer shall not be liable for any transaction entered into, with any third party basis the information that may be circulated by such third party about the project. Please ensure that only existing amenities are mentioned here. for the ones that are not operational or are future development/ infra, please add furture development.

## IT'S GREAT WHEN YOU'RE WELL CONNECTED TO THE CITY'S BEST HOTSPOTS.

WADALA RAILWAY STATION 0.30 KMS | 1 MIN\*

MONORAIL STATION, WADALA BRIDGE 0.70 KMS | 2 MINS\*

**EASTERN EXPRESS HIGHWAY** 1.5 KMS | 5 MINS\*

**UPCOMING METRO STATION**# 2.70 KMS | 7 MINS\*

**EASTERN FREEWAY** 3 KMS | 8 MINS\*

**UPCOMING MUMBAI** TRANS HARBOUR LINK# 3.1 KMS | 10 MINS\*

**AIRPORT CONNECTIVITY** 14 KMS | 25 MINS\*