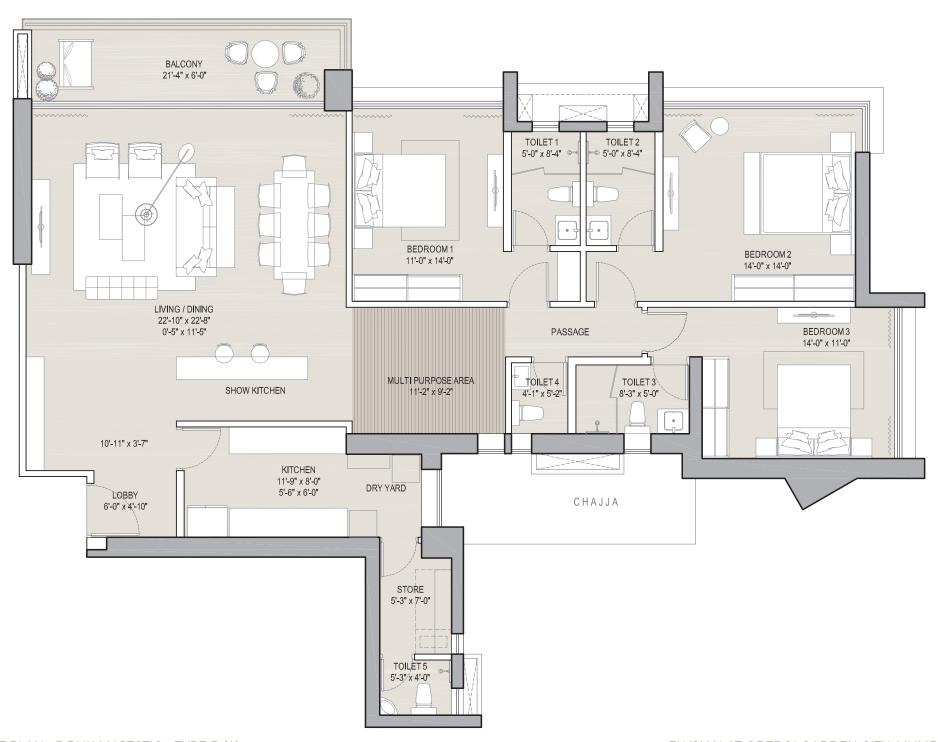

# NOTHING'S FAR AT OBEROI GARDEN CITY.

Your daily walk to your kid's school will fill your days with bright stories. You'll wear a smile above that tie on your walk to work. An impromptu shopping fiesta will make your weekend memorable. Life will always feel great. When you live at Elysian, happiness will never be far away.

VILE PARLE

& ADVANTAGES









STRUCTURE (School)





SITE PLAN ELYSIAN AT OBEROI GARDEN CITY, MUMBAI



TYPICAL FLOOR PLAN - TOWER A - FLOORS (6, 7, 9 TO 14, 16 TO 21, 23 TO 28, 30 TO 35, 37 TO 42, 44 TO 49, 51 TO 55, 58 TO 62)



TYPICAL REFUGE FLOOR PLAN - TOWER A - FLOORS (8, 15, 22, 29, 36, 43 & 50)



TYPICAL APARTMENT PLAN - 4 BHK SIGNATURE (1 & 6)



TYPICAL APARTMENT PLAN - 3 BHK PALATIAL (2 & 5)



TYPICAL APARTMENT PLAN - 3 BHK MAJESTIC - TYPE A (3)



TYPICAL APARTMENT PLAN - 3 BHK MAJESTIC - TYPE B (4)

## Disclaimer

- 1. Purchasers are requested to independently, either directly or through their legal/financial consultants, thoroughly verify all details/documents pertaining to this project, including but not limited to the Approved Layout With Phasing/User Superimposed; the proforma Agreement for Sale, the details of fixtures and fittings, the common areas facilities and amenities, the approvals and permissions, the title certificate and details of encumbrances (If any) as available on https://maharera.mahaonline.gov.in under the project name 'Elysian Tower A' bearing MahaRERA registration number P51800027667.
- 2. This brochure does not constitute an offer and/or acceptance and/or contract and/or agreement and/or transaction and/o