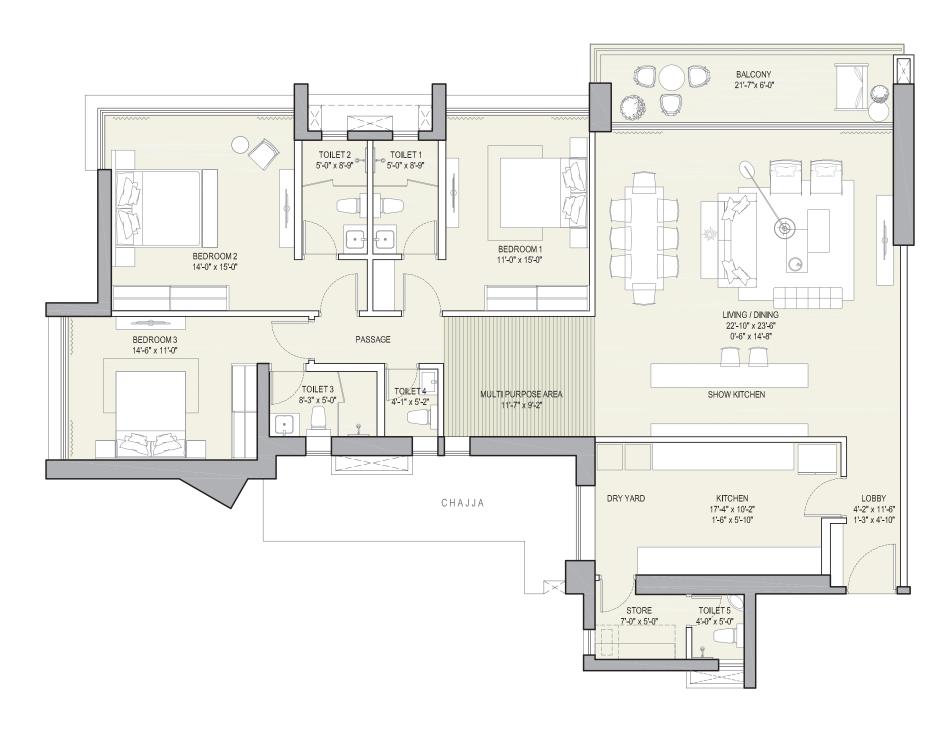

TYPICAL REFUGE FLOOR PLAN - TOWER A - FLOORS (8, 15, 22, 29, 36, 43 & 50)

TYPICAL APARTMENT PLAN - 4 BHK SIGNATURE (1 & 6)

TYPICAL APARTMENT PLAN - 3 BHK PALATIAL (2 & 5)

TYPICAL APARTMENT PLAN - 3 BHK MAJESTIC - TYPE A (3)