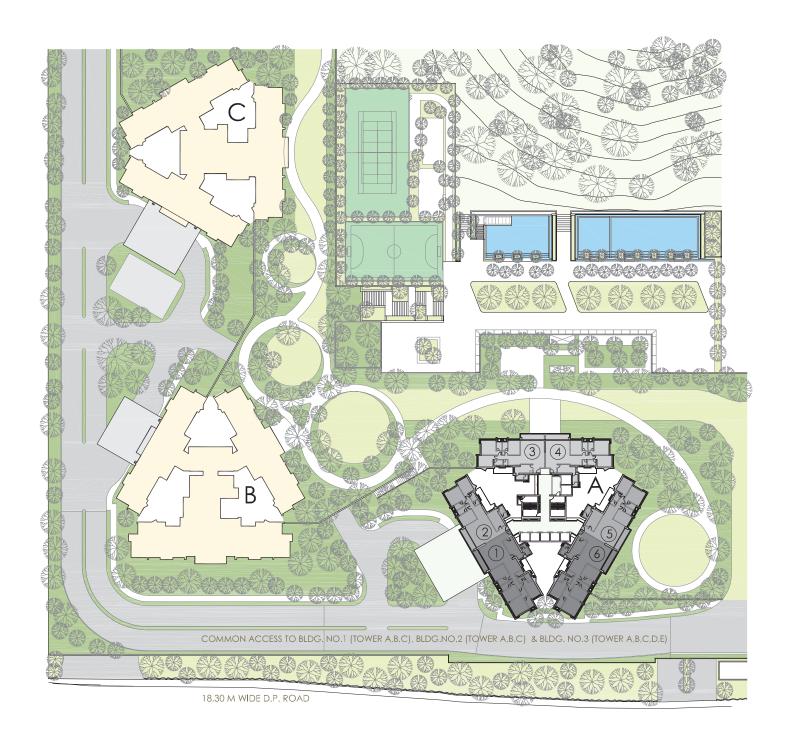

AAREY GREEN BELT

MASTER PLAN ELYSIAN AT OBEROI GARDEN CITY, MUMBAI

VILE PARLE

& ADVANTAGES

STRUCTURE (School)

SITE PLAN ELYSIAN AT OBEROI GARDEN CITY, MUMBAI

TYPICAL FLOOR PLAN - TOWER A - FLOORS (6, 7, 9 TO 14, 16 TO 21, 23 TO 28, 30 TO 35, 37 TO 42, 44 TO 49, 51 TO 55, 58 TO 62)