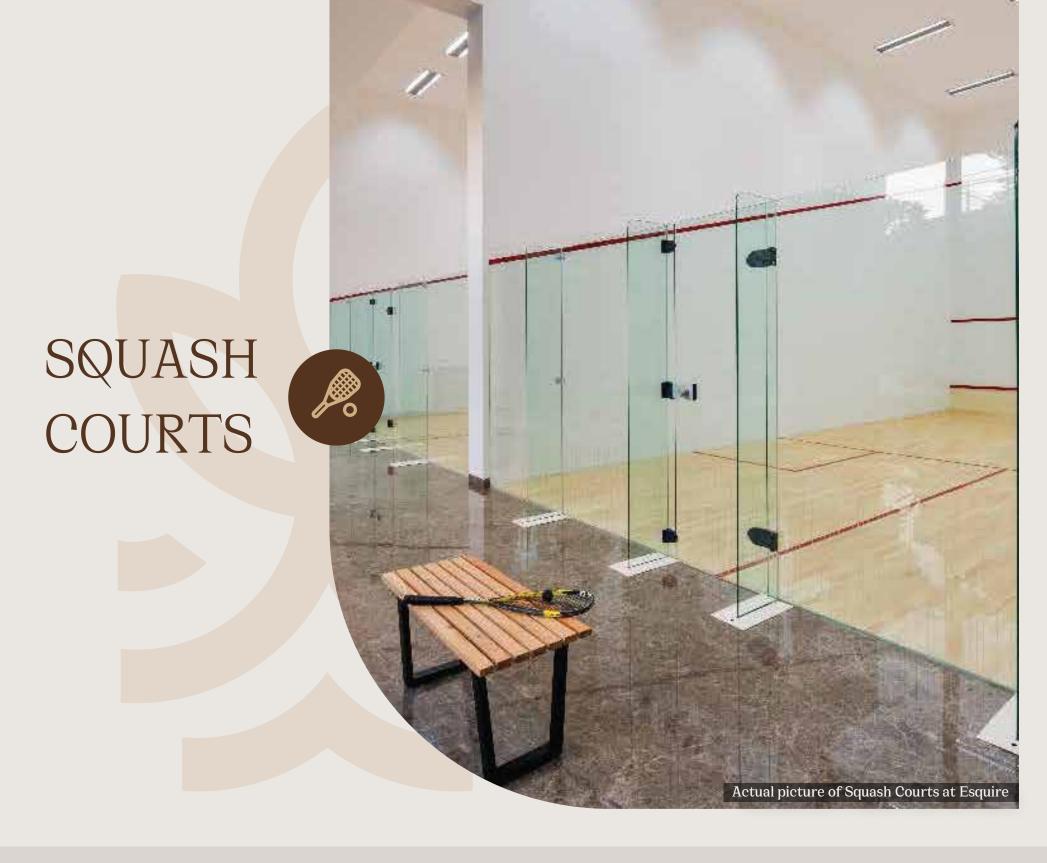

## AMENITIES

- Gymnasium
- Function Room
- 2 Squash Courts
- Mini Theatre
- Indoor Games
- Yoga / Activity Room
- Cycling Track
- Golf Simulator
- Spa
- Steam
- Changing Rooms
- Cricket Net (open)
- Futsal Court
- Tennis / Multipurpose Court
- Skating Rink
- Children's Play Area
- Toddler's Play Area
- Jogging Track
- \* Space will be provided. Amenities to be run by third party on chargeable basis
- \*\* Shared amenity between Elysian and future residential developments at OGC