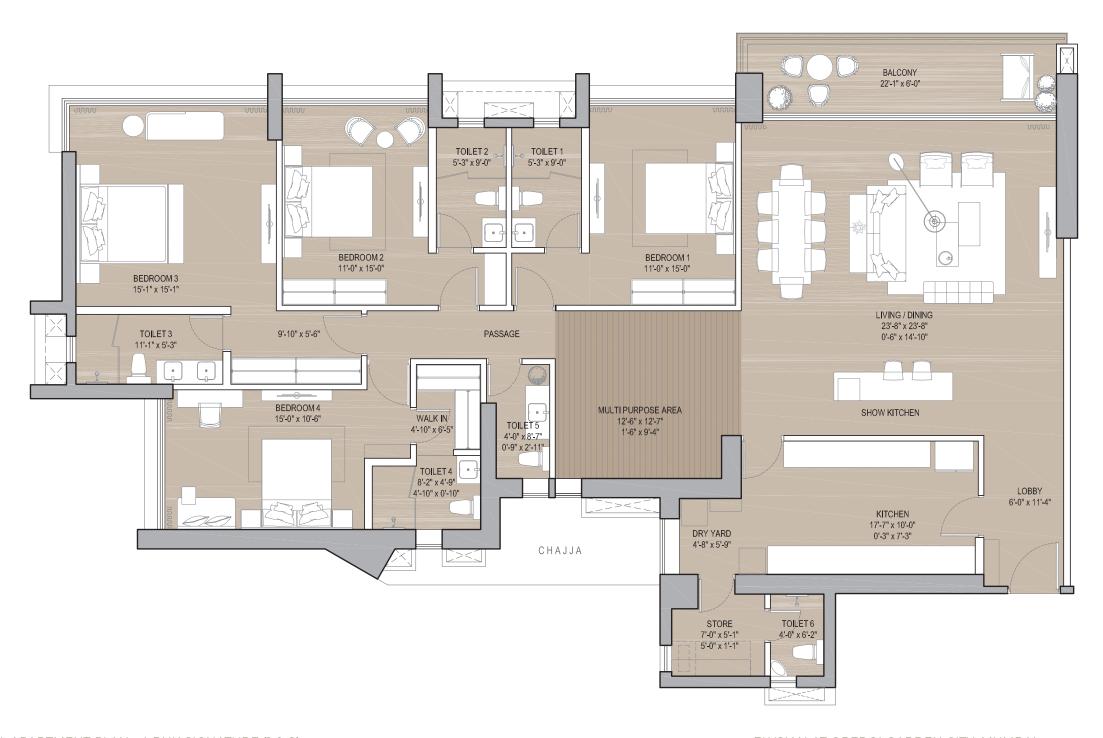

TYPICAL REFUGE FLOOR PLAN - TOWER A - FLOORS (8, 15, 22, 29, 36, 43 & 50)

TYPICAL APARTMENT PLAN - 4 BHK SIGNATURE (1 & 6)

TYPICAL APARTMENT PLAN - 3 BHK PALATIAL (2 & 5)

TYPICAL APARTMENT PLAN - 3 BHK MAJESTIC - TYPE A (3)