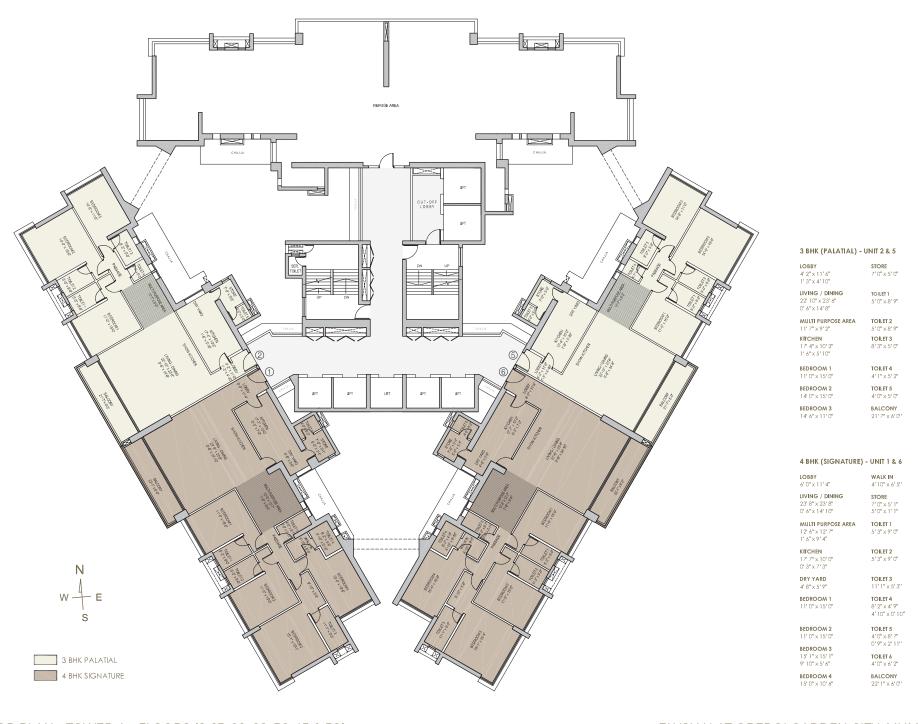

TYPICAL REFUGE FLOOR PLAN - TOWER A - FLOORS (8, 15, 22, 29, 36, 43 & 50)

TYPICAL APARTMENT PLAN - 4 BHK SIGNATURE (1 & 6)

TYPICAL APARTMENT PLAN - 3 BHK PALATIAL (2 & 5)

TYPICAL APARTMENT PLAN - 3 BHK MAJESTIC - TYPE A (3)

TYPICAL APARTMENT PLAN - 3 BHK MAJESTIC - TYPE B (4)