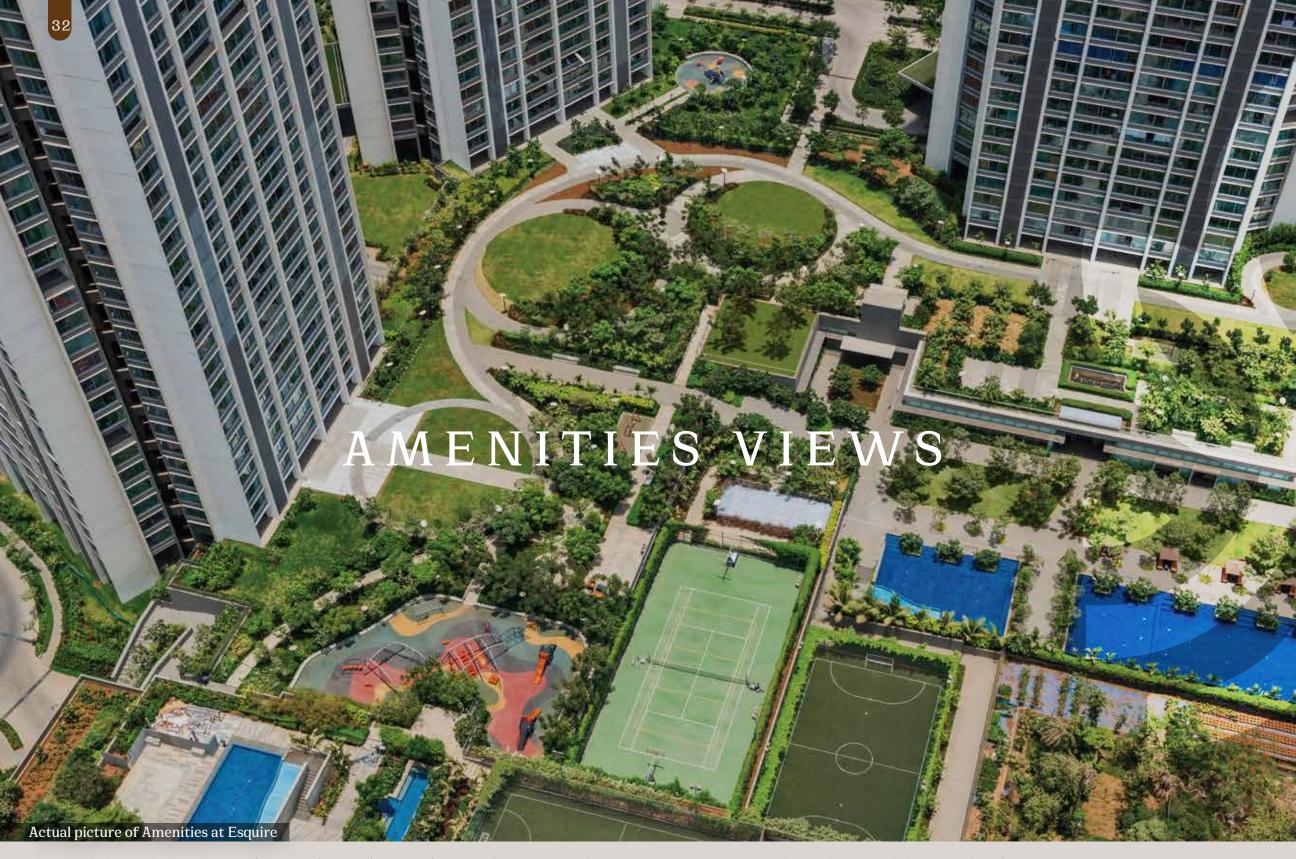

## AMENITIES

- Gymnasium
- Function Room
- 2 Squash Courts
- Mini Theatre
- Indoor Games
- Yoga / Activity Room
- Cycling Track
- Golf Simulator
- Spa
- Steam
- Changing Rooms
- Cricket Net (open)
- Futsal Court
- Tennis / Multipurpose Court
- Skating Rink
- Children's Play Area
- Toddler's Play Area
- Jogging Track
- \* Space will be provided. Amenities to be run by third party on chargeable basis
- \*\* Shared amenity between Elysian and future residential developments at OGC

- Open-Air Amphitheatre
- Party Lawns
- Meditation Area
- Landscaped Garden
- Swimming Pool
- Kids' Pool
- Pool Deck
- Jacuzzi
- Reflexology Path
- Senior Citizen Area
- CCTV in select common areas
- Indoor Multipurpose Hall \*\*
- Café Lounge \*
- Day Care \*
- Convenience Store \*
- Salon \*
- Launderette \*
- Doctor's Room/First Aid Room \*