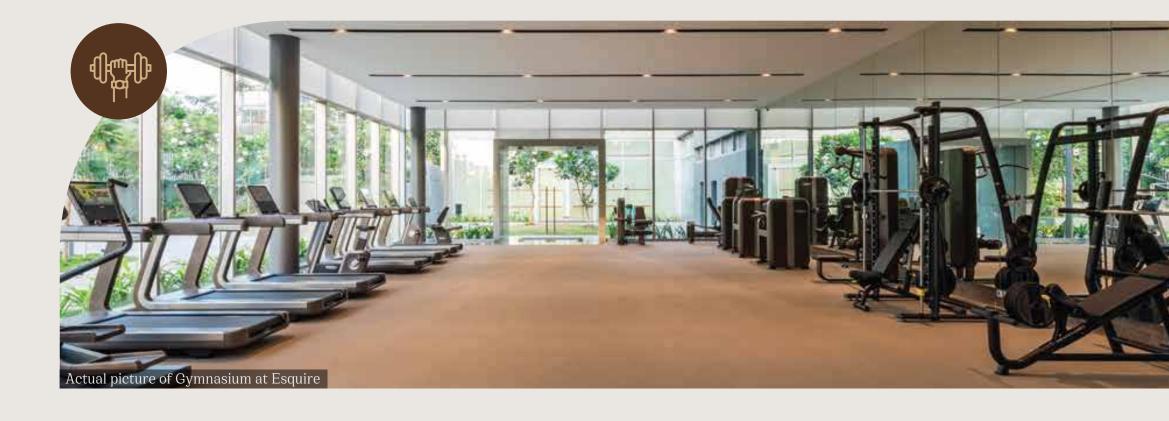

## AMENITIES

- Gymnasium
- Function Room
- 2 Squash Courts
- Mini Theatre
- Indoor Games
- Yoga / Activity Room
- Cycling Track
- Golf Simulator
- Spa
- Steam
- Changing Rooms
- Cricket Net (open)
- Futsal Court
- Tennis / Multipurpose Court
- Skating Rink
- Children's Play Area
- Toddler's Play Area
- Jogging Track
- \* Space will be provided. Amenities to be run by third party on chargeable basis
- \*\* Shared amenity between Elysian and future residential developments at OGC

## GYMNASIUM