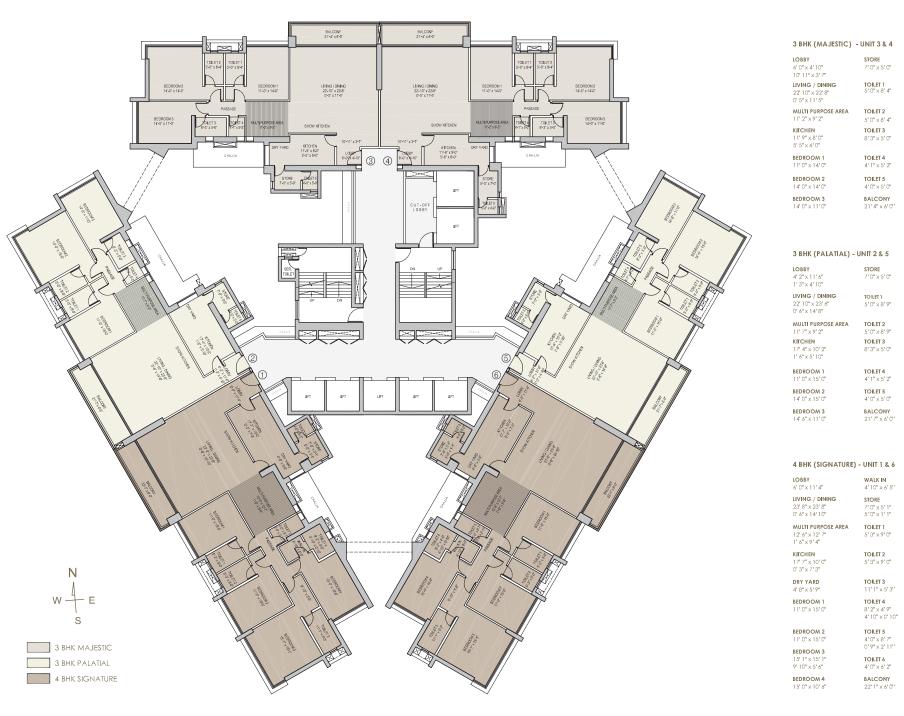

VILE PARLE

& ADVANTAGES

STRUCTURE (School)

SITE PLAN ELYSIAN AT OBEROI GARDEN CITY, MUMBAI

TYPICAL FLOOR PLAN - TOWER A - FLOORS (6, 7, 9 TO 14, 16 TO 21, 23 TO 28, 30 TO 35, 37 TO 42, 44 TO 49, 51 TO 55, 58 TO 62)

TYPICAL REFUGE FLOOR PLAN - TOWER A - FLOORS (8, 15, 22, 29, 36, 43 & 50)

TYPICAL APARTMENT PLAN - 4 BHK SIGNATURE (1 & 6)

TYPICAL APARTMENT PLAN - 3 BHK PALATIAL (2 & 5)

TYPICAL APARTMENT PLAN - 3 BHK MAJESTIC - TYPE A (3)

TYPICAL APARTMENT PLAN - 3 BHK MAJESTIC - TYPE B (4)