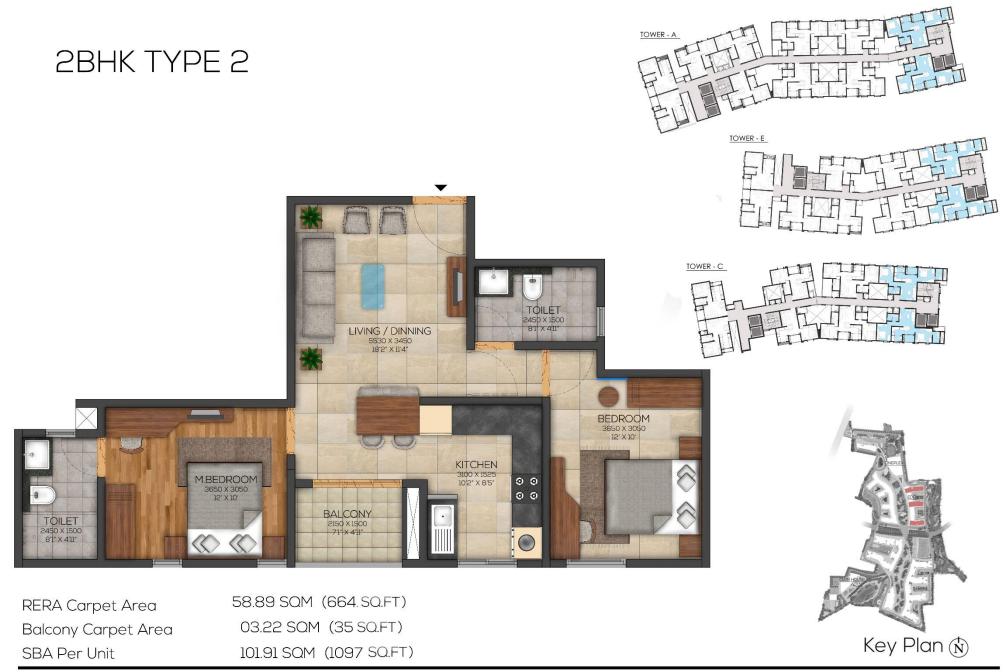

### Brigade Utopia |EDEN

101.91 SQM (1097 SQ.FT)

SBA Per Unit

Brigade Utopia |EDEN

 RERA CARPET AREA
 74.56 SQ.M (803 SQ.FT)

 BALCONY CARPET AREA
 4.99 SQ.M (54 SQ.FT)

 SBA PER UNIT
 115.16 SQ.M (1240 SQ.FT)