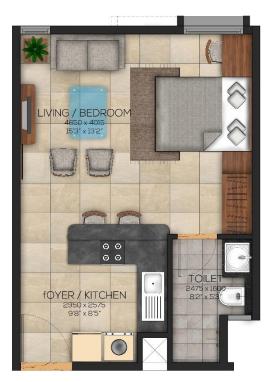

### Brigade Utopia |EDEN

### 1BHK TYPE 2

| Key | Plan | $(\mathbf{N})$ |
|-----|------|----------------|

| RERA Carpet Area    | 40.44 SQM (435 SQ.FT) |
|---------------------|-----------------------|
| Balcony Carpet Area | 03.22 SQM (35 SQ.FT)  |
| SBA Per Unit        | 72.67 SQM (782 SQ.FT) |

### Brigade Utopia |EDEN

Key Plan 🕅