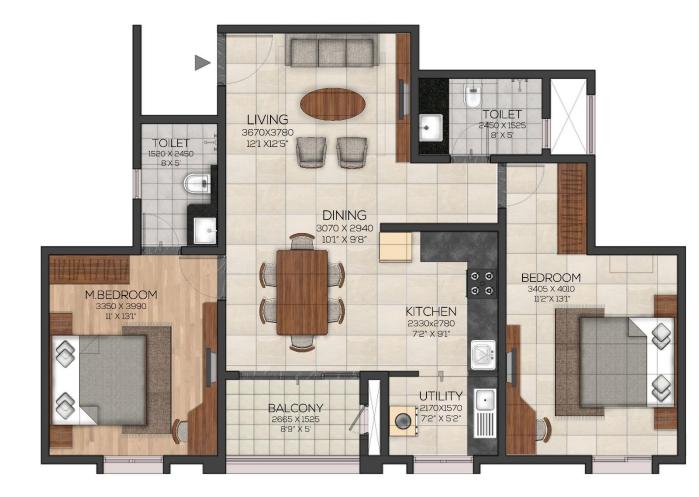

#### Brigade Utopia | 2 BHK LARGE T2A

| RERA CARPET AREA    | 75.15 SQ.M ( 809 SQ.FT ) |
|---------------------|--------------------------|
| BALCONY CARPET AREA | 4.06 SQ.M ( 44 SQ.FT )   |

SBA PER UNIT 115.43 SQ.M (1242 SQ.FT )