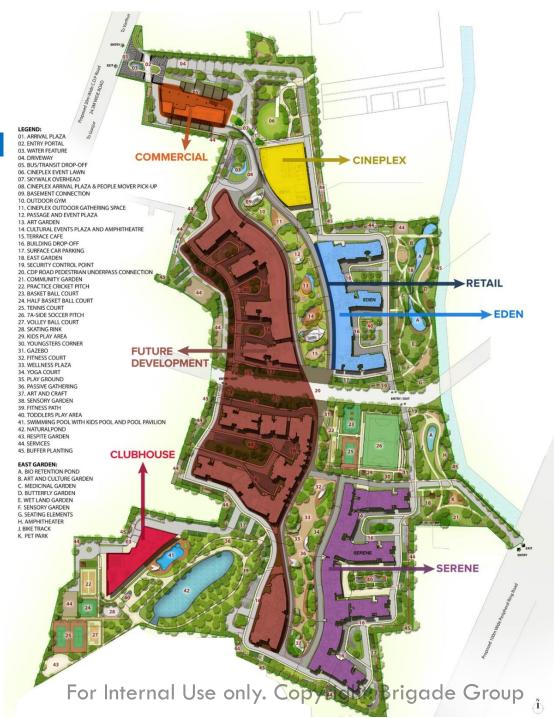

# Master Plan

### & Eden :

- RERA : ACK/KA/RERA/1251/446/PR/181017/002732
- Studio, 1 BHK & 2 BHK small
- Total 810 units

### Serene :

- RERA : PRM/KA/RERA/1251/446/PR/181122/002176
- ✤ 2, 3 BHK
- Total 1132 units
- Commercial, Retail and proposed Senior friendly to be released later