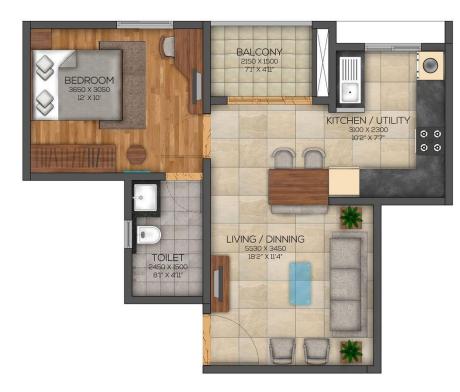

### 1BHK TYPE 1

| RERA Carpet Area    | 41.87 SQM (451 SQ.FT) |
|---------------------|-----------------------|
| Balcony Carpet Area | 03.22 SQM (35 SQ.FT)  |
| SBA Per Unit        | 74.25 SQM (799 SQ.FT) |