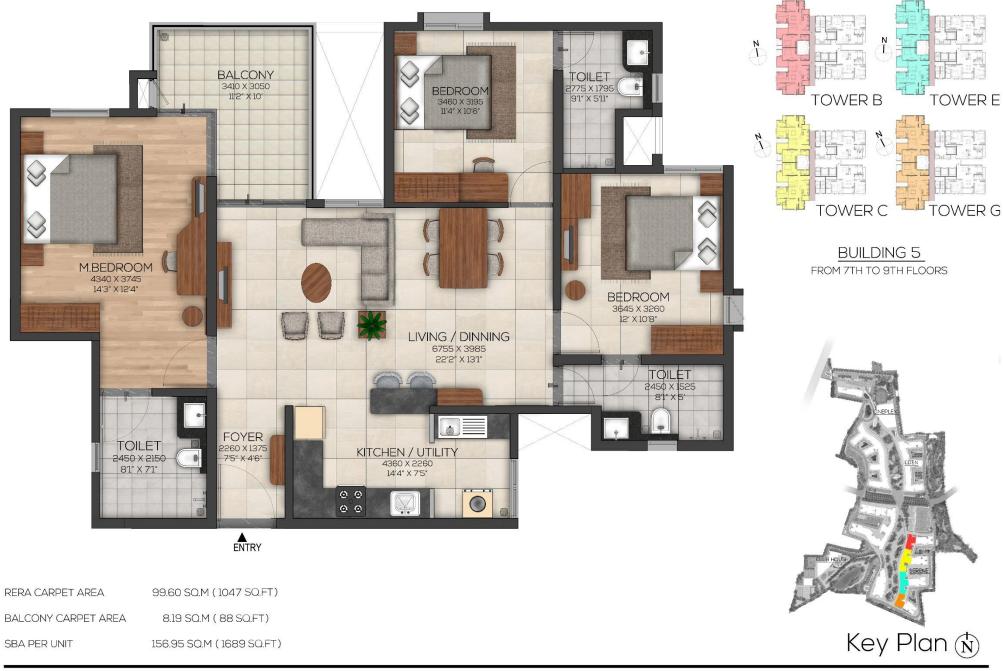

#### Brigade Utopia | 2 BHK LARGE T2A

| RERA CARPET AREA    | 75.15 SQ.M ( 809 SQ.FT ) |
|---------------------|--------------------------|
| BALCONY CARPET AREA | 4.06 SQ.M ( 44 SQ.FT )   |

SBA PER UNIT 115.43 SQ.M (1242 SQ.FT )