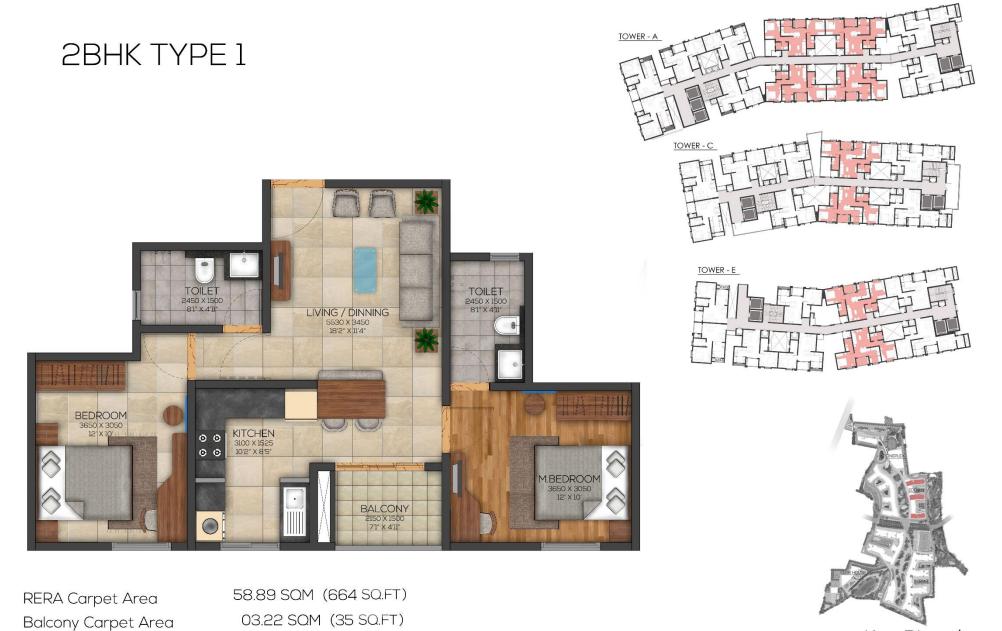

erene at Brigade Utopia

### 2 BHK

- 1240 Sq. ft
- 1242 Sq. ft

### 3 BHK

- 1538 Sq. ft
- 1645 Sq. ft
- 1656 Sq. ft
- 1689 Sq. ft
- 1905 Sq. ft











SBA Per Unit 50.82 SQM (547 SQ.FT) Brigade Utopia |EDEN

30.85 SQM (332 SQ.FT)

RERA Carpet Area

### 1BHK TYPE 1



| RERA Carpet Area    | 41.87 SQM (451 SQ.FT) |
|---------------------|-----------------------|
| Balcony Carpet Area | 03.22 SQM (35 SQ.FT)  |
| SBA Per Unit        | 74.25 SQM (799 SQ.FT) |



### Brigade Utopia |EDEN

### 1BHK TYPE 2





| Key | Plan | $(\mathbf{N})$ |
|-----|------|----------------|

| RERA Carpet Area    | 40.44 SQM (435 SQ.FT) |
|---------------------|-----------------------|
| Balcony Carpet Area | 03.22 SQM (35 SQ.FT)  |
| SBA Per Unit        | 72.67 SQM (782 SQ.FT) |

### Brigade Utopia |EDEN



Key Plan 🕅

### Brigade Utopia |EDEN

101.91 SQM (1097 SQ.FT)

SBA Per Unit



Brigade Utopia |EDEN







 RERA CARPET AREA
 74.56 SQ.M (803 SQ.FT)

 BALCONY CARPET AREA
 4.99 SQ.M (54 SQ.FT)

 SBA PER UNIT
 115.16 SQ.M (1240 SQ.FT)

#### Brigade Utopia | 2 BHK LARGE TIA



TOWER A TOWER D TOWER F **BUILDING 5** FROM 2ND TH TO 26TH FLOORS

Key Plan 🕅

#### Brigade Utopia | 2 BHK LARGE T2A





| RERA CARPET AREA    | 75.15 SQ.M ( 809 SQ.FT ) |
|---------------------|--------------------------|
| BALCONY CARPET AREA | 4.06 SQ.M ( 44 SQ.FT )   |

SBA PER UNIT 115.43 SQ.M (1242 SQ.FT )

#### For Internal Use only. Copyright: Brigade Group

Key Plan  $(\mathbf{\hat{N}})$ 

#### Brigade Utopia | 2 BHK LARGE T2B



 RERA CARPET AREA
 94.39 SQ.M (1016 SQ.FT

 BALCONY CARPET AREA
 4.98 SQ.M (54