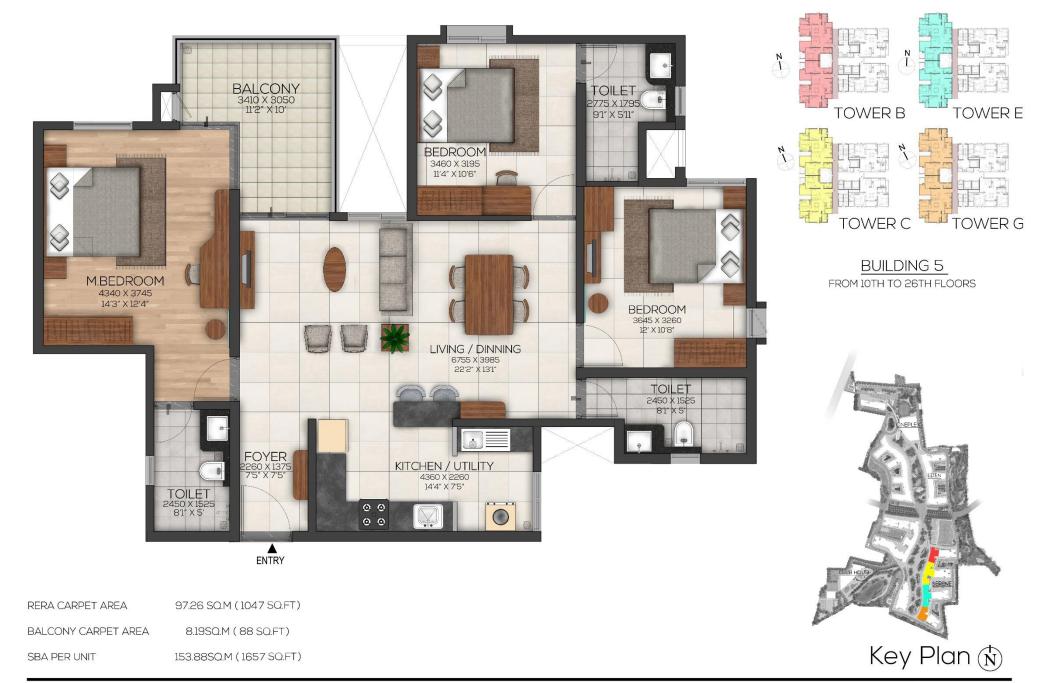

#### Brigade Utopia | 2 BHK LARGE TIA

TOWER A TOWER D TOWER F **BUILDING 5** FROM 2ND TH TO 26TH FLOORS

Key Plan 🕅