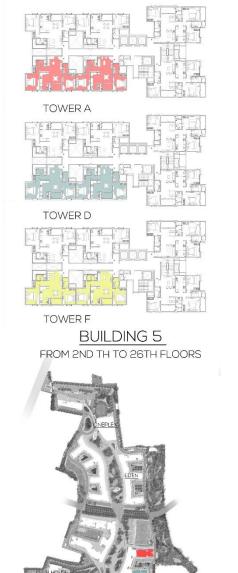

#### Brigade Utopia | 2 BHK LARGE TIA

TOWER A TOWER D TOWER F **BUILDING 5** FROM 2ND TH TO 26TH FLOORS

Key Plan 🕅