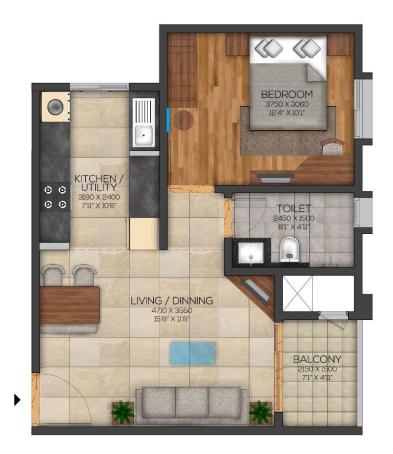

#### Brigade Utopia | 2 BHK LARGE TIA

TOWER A TOWER D TOWER F **BUILDING 5** FROM 2ND TH TO 26TH FLOORS

Key Plan 🕅

#### Brigade Utopia | 2 BHK LARGE T2A

| RERA CARPET AREA    | 75.15 SQ.M ( 809 SQ.FT ) |
|---------------------|--------------------------|
| BALCONY CARPET AREA | 4.06 SQ.M ( 44 SQ.FT )   |

SBA PER UNIT 115.43 SQ.M (1242 SQ.FT )

#### For Internal Use only. Copyright: Brigade Group

Key Plan  $(\mathbf{\hat{N}})$ 