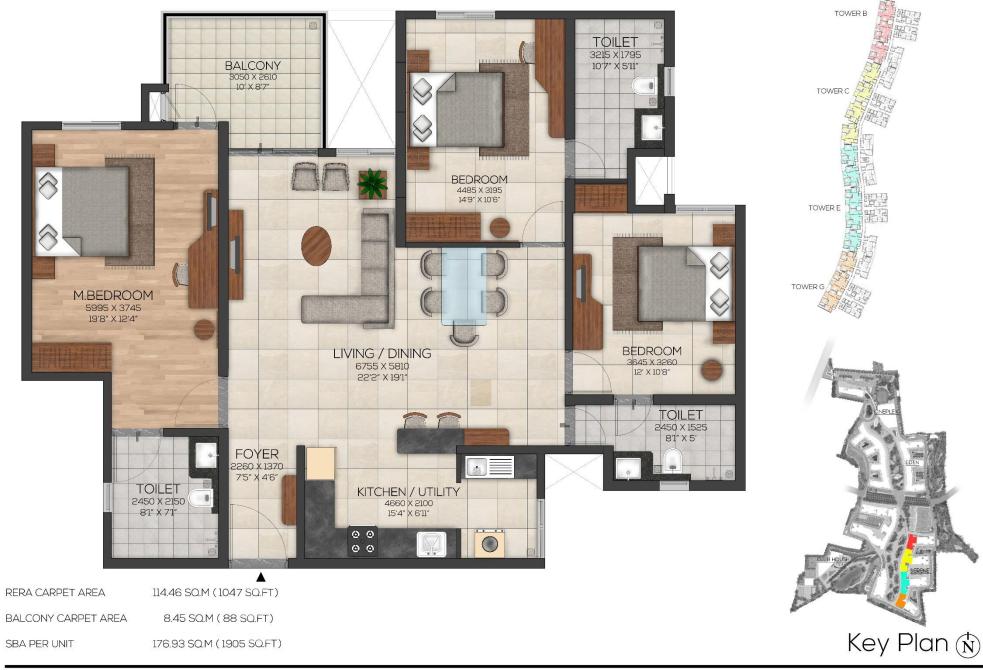

#### Brigade Utopia | 2 BHK LARGE T2B

 RERA CARPET AREA
 94.39 SQ.M (1016 SQ.FT

 BALCONY CARPET AREA
 4.98 SQ.M (54 SQ.FT)

SBA PER UNIT 142.88 SO.M (1538 SQ.FT)

Brigade Utopia | ЗВНК SMALL T2

For Internal Use only. Copyright: Brigade Group

Key Plan  $\langle \mathbf{N} \rangle$ 

 RERA CARPET AREA
 96.08 SQ.M (1016 SQ.FT)

 BALCONY CARPET AREA
 9.48 SQ.M (54 SQ.FT)

SBA PER UNIT 152.80 SQ.M (1645 SQ.FT)

Brigade Utopia | ЗВНК SMALL TI