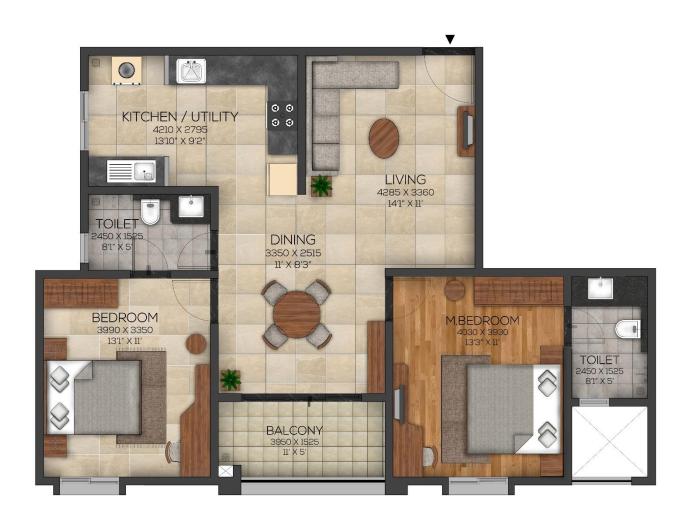

### Brigade Utopia |EDEN

101.91 SQM (1097 SQ.FT)

SBA Per Unit

Brigade Utopia |EDEN

 RERA CARPET AREA
 74.56 SQ.M (803 SQ.FT)

 BALCONY CARPET AREA
 4.99 SQ.M (54 SQ.FT)

 SBA PER UNIT
 115.16 SQ.M (1240 SQ.FT)