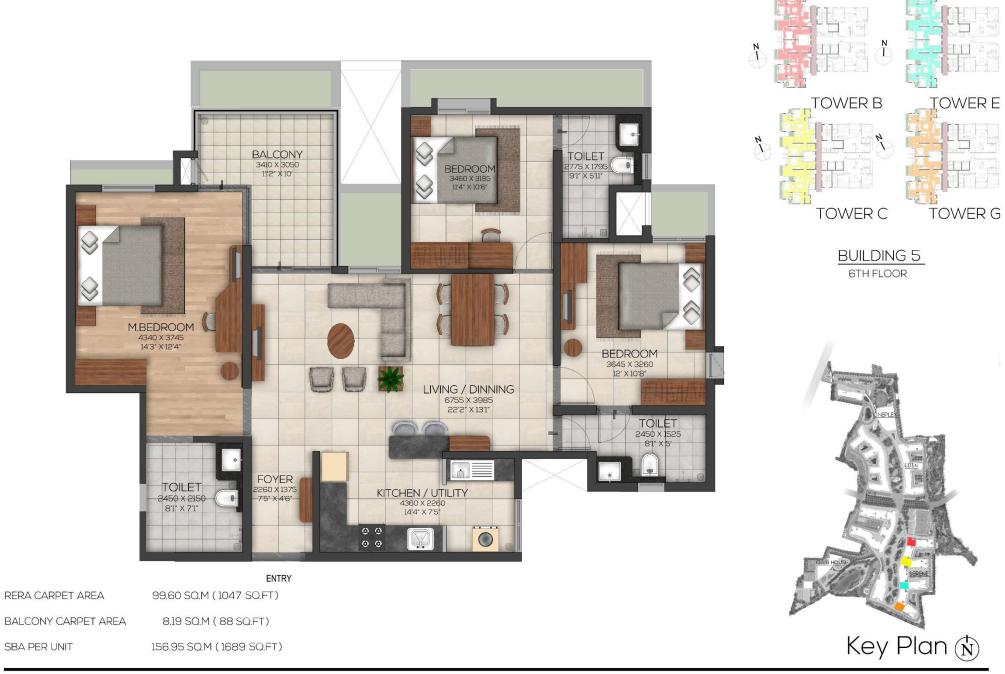

#### Brigade Utopia | 2 BHK LARGE T2A

| RERA CARPET AREA    | 75.15 SQ.M ( 809 SQ.FT ) |
|---------------------|--------------------------|
| BALCONY CARPET AREA | 4.06 SQ.M ( 44 SQ.FT )   |

SBA PER UNIT 115.43 SQ.M (1242 SQ.FT )