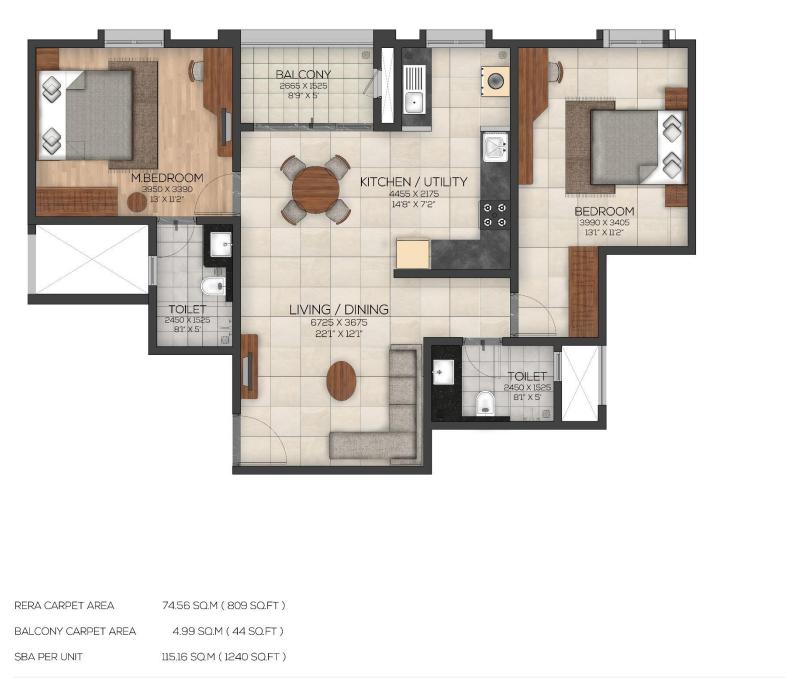

### Brigade Utopia |EDEN

101.91 SQM (1097 SQ.FT)

SBA Per Unit

Brigade Utopia |EDEN

 RERA CARPET AREA
 74.56 SQ.M (803 SQ.FT)

 BALCONY CARPET AREA
 4.99 SQ.M (54 SQ.FT)

 SBA PER UNIT
 115.16 SQ.M (1240 SQ.FT)