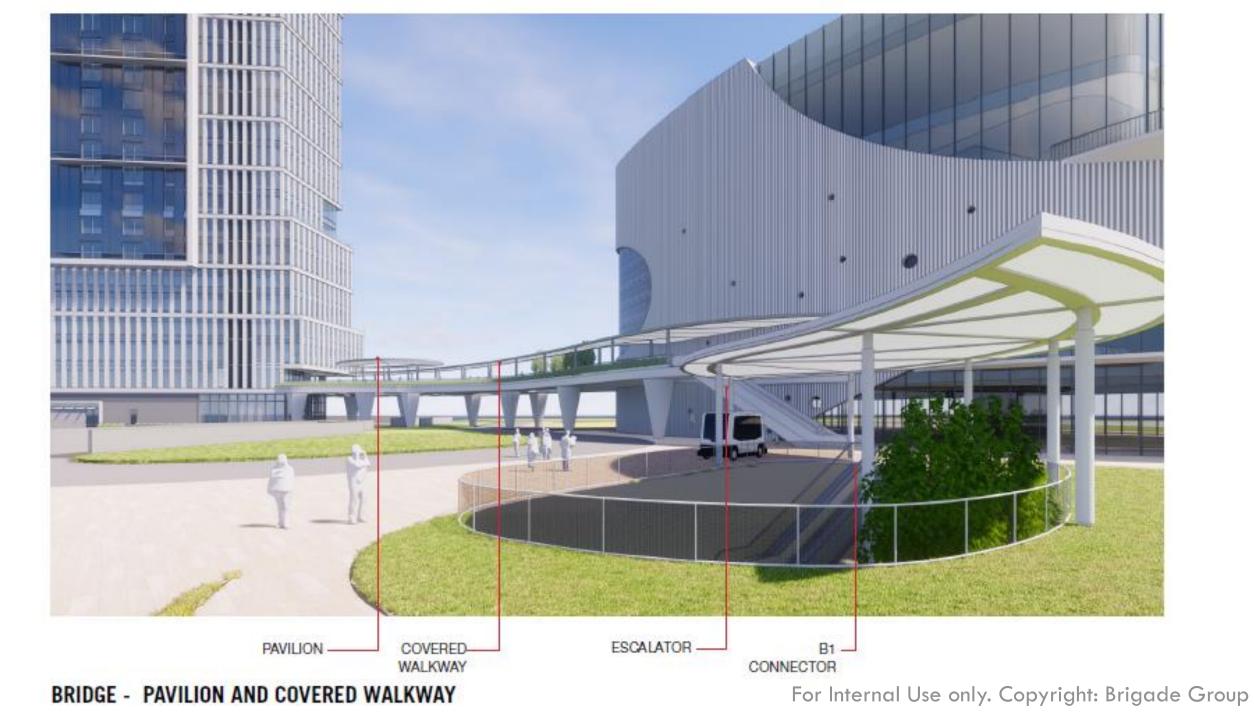

nded in 1943 with offices in Beijing, Boston, Columbus, Hong Kong, London, Los Angeles, New York, Pune, San Francisco, Seattle, and Shanghai. It is named as one of the world's "Most Innovative Companies in Architecture." by Fast Company.
- Lifestyle Community which is developed as a destination.
- Smart City with Next Generation Technology
- Project Design Philosophy having a vision for 2025 & Beyond.

# Master Plan

### & Eden :

- RERA : ACK/KA/RERA/1251/446/PR/181017/002732
- Studio, 1 BHK & 2 BHK small
- Total 810 units

### Serene :

- RERA : PRM/KA/RERA/1251/446/PR/181122/002176
- ✤ 2, 3 BHK
- Total 1132 units
- Commercial, Retail and proposed Senior friendly to be released later





### Main Entrance Tower



# Office Tower, Cineplex & Residences



only. Copyright: Brigade Group







#### LIFESTYLE | CULTURAL EVENT PLAZA EXPERIENCE



COMMUNITY | SOUTH PARCEL RESIDENTIAL AMENITY SPACE EXPERIENCE



RECREATIONAL PARK | CLUBHOUSE AMENITIES AND RECREATIONAL PARK EXPERIENCE or Internal Use only. Copyright: Brigade Group



# Eden at Brigade Utopia



# Serene at Brigade Utopia

### 2 BHK

- 1240 Sq. ft
- 1242 Sq. ft

### 3 BHK

- 1538 Sq. ft
- 1645 Sq. ft
- 1656 Sq. ft
- 1689 Sq. ft
- 1905 Sq. ft











SBA Per Unit 50.82 SQM (547 SQ.FT) Brigade Utopia |EDEN

30.85 SQM (332 SQ.FT)

RERA Carpet Area

### 1BHK TYPE 1



| RERA Carpet Area    | 41.87 SQM (451 SQ.FT) |
|---------------------|-----------------------|
| Balcony Carpet Area | 03.22 SQM (35 SQ.FT)  |
| SBA Per Unit        | 74.25 SQM (799 SQ.FT) |



### Brigade Utopia |EDEN

### 1BHK TYPE 2





| Key |