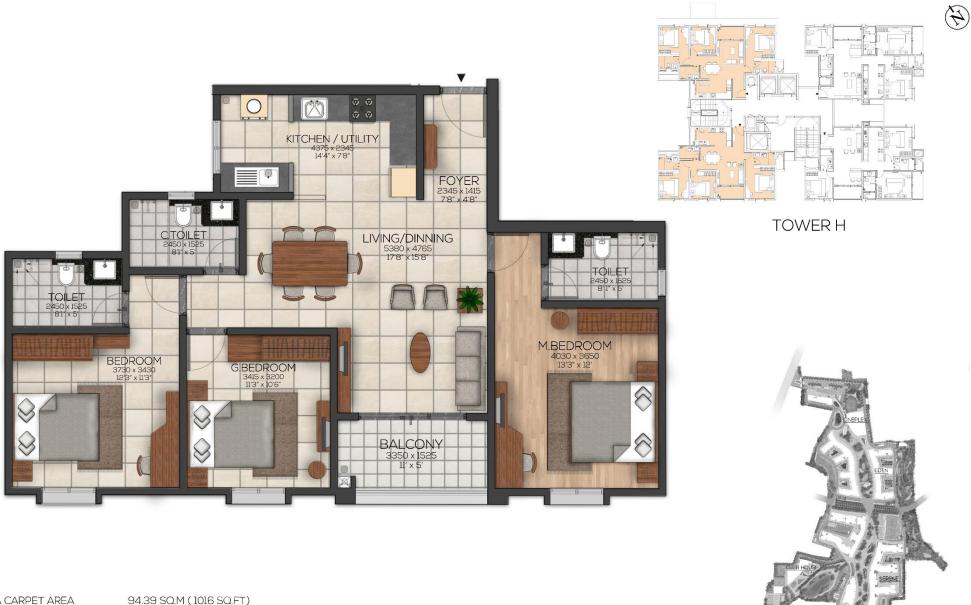

#### Brigade Utopia | 2 BHK LARGE T2B

 RERA CARPET AREA
 94.39 SQ.M (1016 SQ.FT

 BALCONY CARPET AREA
 4.98 SQ.M (54 SQ.FT)

SBA PER UNIT 142.88 SO.M (1538 SQ.FT)

Brigade Utopia | ЗВНК SMALL T2

For Internal Use only. Copyright: Brigade Group