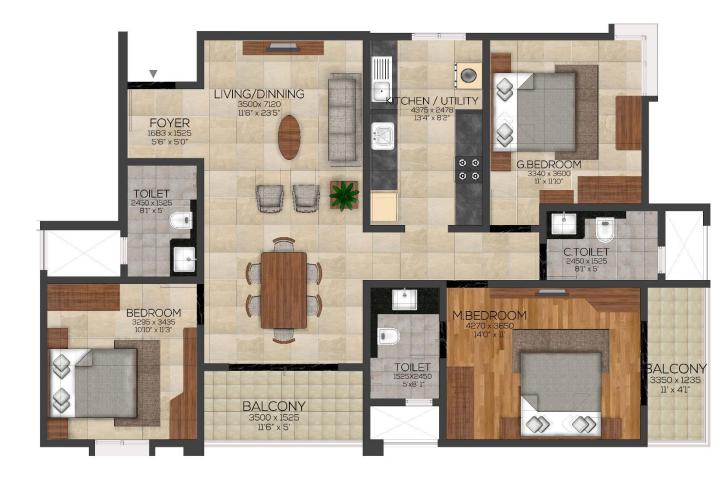

#### Brigade Utopia | 2 BHK LARGE T2A

| RERA CARPET AREA    | 75.15 SQ.M ( 809 SQ.FT ) |
|---------------------|--------------------------|
| BALCONY CARPET AREA | 4.06 SQ.M ( 44 SQ.FT )   |

SBA PER UNIT 115.43 SQ.M (1242 SQ.FT )