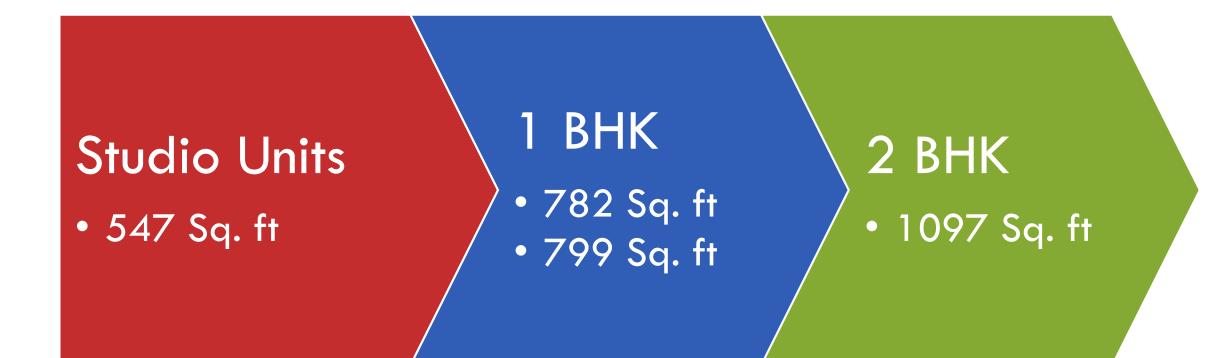

### & Eden :

- RERA : ACK/KA/RERA/1251/446/PR/181017/002732
- Studio, 1 BHK & 2 BHK small
- Total 810 units

### 3 BHK

- 1538 Sq. ft
- 1645 Sq. ft
- 1656 Sq. ft
- 1689 Sq. ft
- 1905 Sq. ft

SBA Per Unit 50.82 SQM (547 SQ.FT) Brigade Utopia |EDEN

30.85 SQM (332 SQ.FT)

RERA Carpet Area

### Brigade Utopia |EDEN