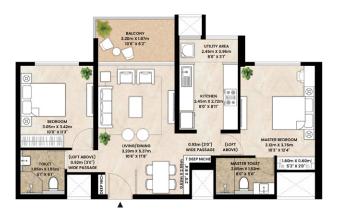

### 2 BHK Spacia

|                  | $m^2$ | Sq.ft. |
|------------------|-------|--------|
| RERA Carpet Area | 62.87 | 676.73 |
| Balcony          | 6.09  | 65.55  |
| Utility          | 2.52  | 27.13  |
| Aggregate Area^  | 71.48 | 769.41 |

#### 2 BHK Grande

|                  | m²    | Sq.ft. |
|------------------|-------|--------|
| RERA Carpet Area | 71.78 | 772.64 |
| Balcony          | 6.31  | 67.92  |
| Utility          | 2.45  | 26.37  |
| Aggregate Area^  | 80.54 | 866.93 |