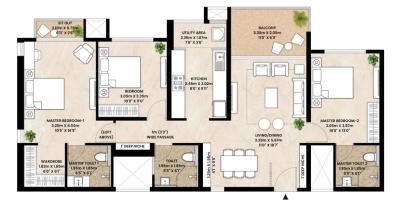

#### 4 BHK Grande

|                  | $m^2$  | Sq.ft.  |
|------------------|--------|---------|
| RERA Carpet Area | 131.94 | 1420.20 |
| Balcony          | 13.46  | 144.88  |
| Utility          | 3.12   | 33.58   |
| Aggregate Area^  | 148.52 | 1598.67 |