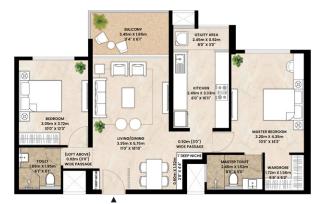

### 3 BHK Spacia

|                  | $m^2$  | Sq.ft.  |
|------------------|--------|---------|
| RERA Carpet Area | 92.28  | 993.30  |
| Balcony          | 8.54   | 91.92   |
| Utility          | 2.74   | 29.49   |
| Aggregate Area^  | 103.56 | 1114.72 |

#### 3 BHK Grande

|                  | $m^2$  | Sq.ft.  |
|------------------|--------|---------|
| RERA Carpet Area | 99.91  | 1075.43 |
| Balcony          | 12.24  | 131.75  |
| Utility          | 2.79   | 30.03   |
| Aggregate Area^  | 114.94 | 1237.21 |