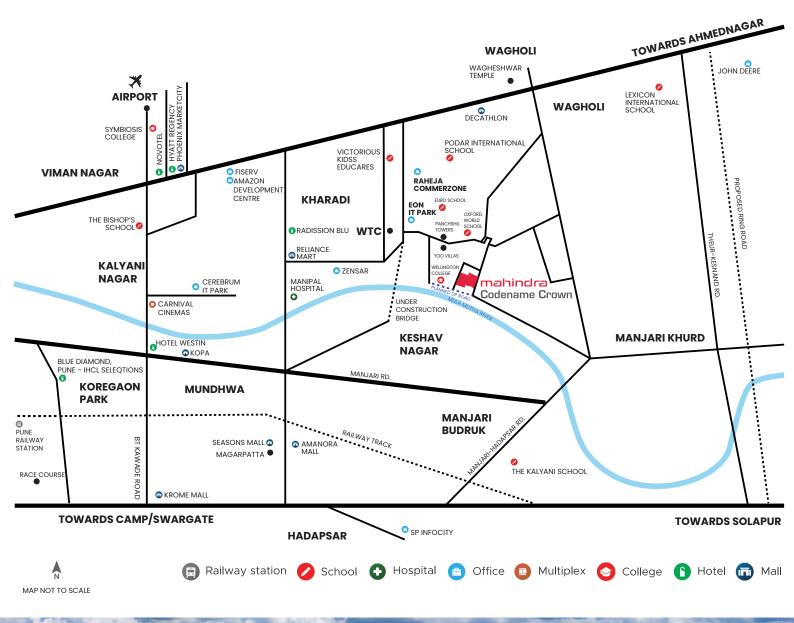

# A self-sufficient neighbourhood

Pune features as #1 in 'Ease of Living Index' study executed by the Ministry of Housing and Urban Affairs. Kharadi-Wagholi is one of the most self-sufficient suburbs of Eastern Pune with a well-established commercial and IT hub. The locale balances teeming green spaces along the river and world-class social infrastructure, including some of the city's best schools and top healthcare, entertainment, transport, and public facilities.

### Pune presence

Mahindra Codename Crown, our latest addition to Pune's skyline, marks our 12th landmark in the city

12 completed and ongoing projects

~0.9 million m<sup>2</sup> of completed, ongoing and