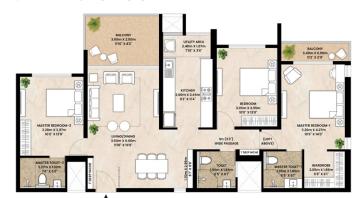

### 2 BHK Spacia

|                  | $m^2$ | Sq.ft. |
|------------------|-------|--------|
| RERA Carpet Area | 62.87 | 676.73 |
| Balcony          | 6.09  | 65.55  |
| Utility          | 2.52  | 27.13  |
| Aggregate Area^  | 71.48 | 769.41 |

#### 2 BHK Grande

|                  | m²    | Sq.ft. |
|------------------|-------|--------|
| RERA Carpet Area | 71.78 | 772.64 |
| Balcony          | 6.31  | 67.92  |
| Utility          | 2.45  | 26.37  |
| Aggregate Area^  | 80.54 | 866.93 |

### 3 BHK Spacia

|                  | $m^2$  | Sq.ft.  |
|------------------|--------|---------|
| RERA Carpet Area | 92.28  | 993.30  |
| Balcony          | 8.54   | 91.92   |
| Utility          | 2.74   | 29.49   |
| Aggregate Area^  | 103.56 | 1114.72 |

#### 3 BHK Grande

|                  | $m^2$  | Sq.ft.  |
|------------------|--------|---------|
| RERA Carpet Area | 99.91  | 1075.43 |
| Balcony          | 12.24  | 131.75  |
| Utility          | 2.79   | 30.03   |
| Aggregate Area^  | 114.94 | 1237.21 |

#### 4 BHK Grande

|                  | $m^2$  | Sq.ft.  |
|------------------|--------|---------|
| RERA Carpet Area | 131.94 | 1420.20 |
| Balcony          | 13.46  | 144.88  |
| Utility          | 3.12   | 33.58   |
| Aggregate Area^  | 148.52 | 1598.67 |