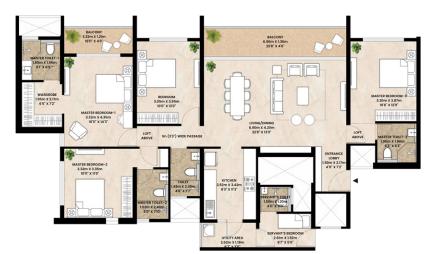

### 2 BHK Spacia

|                  | $m^2$ | Sq.ft. |
|------------------|-------|--------|
| RERA Carpet Area | 62.87 | 676.73 |
| Balcony          | 6.09  | 65.55  |
| Utility          | 2.52  | 27.13  |
| Aggregate Area^  | 71.48 | 769.41 |

#### 2 BHK Grande

|                  | m²    | Sq.ft. |
|------------------|-------|--------|
| RERA Carpet Area | 71.78 | 772.64 |
| Balcony          | 6.31  | 67.92  |
| Utility          | 2.45  | 26.37  |
| Aggregate Area^  | 80.54 | 866.93 |

### 3 BHK Spacia

|                  | $m^2$  | Sq.ft.  |
|------------------|--------|---------|
| RERA Carpet Area | 92.28  | 993.30  |
| Balcony          | 8.54   | 91.92   |
| Utility          | 2.74   | 29.49   |
| Aggregate Area^  | 103.56 | 1114.72 |

#### 3 BHK Grande

|                  | $m^2$  | Sq.ft.  |
|------------------|--------|---------|
| RERA Carpet Area | 99.91  | 1075.43 |
| Balcony          | 12.24  | 131.75  |
| Utility          | 2.79   | 30.03   |
| Aggregate Area^  | 114.94 | 1237.21 |

#### 4 BHK Grande

|                  | $m^2$  | Sq.ft.  |
|------------------|--------|---------|
| RERA Carpet Area | 131.94 | 1420.20 |
| Balcony          | 13.46  | 144.88  |
| Utility          | 3.12   | 33.58   |
| Aggregate Area^  | 148.52 | 1598.67 |